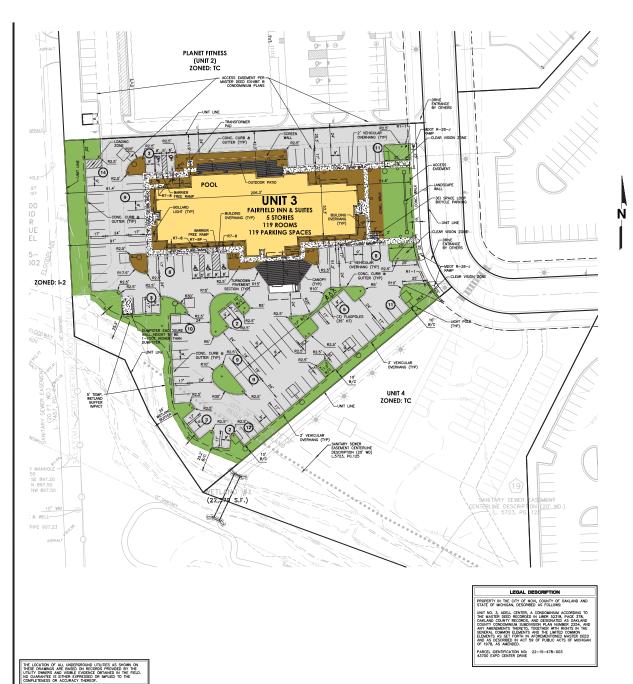

## **REVISED SITE LAYOUT**

| REFER TO ARCHITECTURAL PLANS TO VERIFY BUILDING DIMENSIONS.     IT IS THE CONTRACTOR'S RESPONSIBILITY TO SECURE ALL PERMITS AND                                                                                                                                                                                                                                                                                                                                                                                                                                                                                                                                                                                                                                                                                                                                                                                                                                                                                                                                                                                                                                                                                                                                                                                                                                                                                                                                                                                                                                                                                                                                                                                                                                                                                                                                                                                                                                                                                                                                                                                                                                                                                                                                                                                                                                                                                                                                                    |                                                                                                                                                                                                                                                                                                                                |
|------------------------------------------------------------------------------------------------------------------------------------------------------------------------------------------------------------------------------------------------------------------------------------------------------------------------------------------------------------------------------------------------------------------------------------------------------------------------------------------------------------------------------------------------------------------------------------------------------------------------------------------------------------------------------------------------------------------------------------------------------------------------------------------------------------------------------------------------------------------------------------------------------------------------------------------------------------------------------------------------------------------------------------------------------------------------------------------------------------------------------------------------------------------------------------------------------------------------------------------------------------------------------------------------------------------------------------------------------------------------------------------------------------------------------------------------------------------------------------------------------------------------------------------------------------------------------------------------------------------------------------------------------------------------------------------------------------------------------------------------------------------------------------------------------------------------------------------------------------------------------------------------------------------------------------------------------------------------------------------------------------------------------------------------------------------------------------------------------------------------------------------------------------------------------------------------------------------------------------------------------------------------------------------------------------------------------------------------------------------------------------------------------------------------------------------------------------------------------------|--------------------------------------------------------------------------------------------------------------------------------------------------------------------------------------------------------------------------------------------------------------------------------------------------------------------------------|
| <ol> <li>IT IS THE CONTRACTOR'S RESPONSIBILITY TO SECURE ALL PERMITS AND<br/>POST ALL BONGS PRIOR TO CONSTRUCTION, OR ENSURE THAT ALL<br/>REQUIRED PERMITS AND BONDS HAVE BEEN OBTAINED PRIOR TO<br/>CONSTRUCTION.</li> </ol>                                                                                                                                                                                                                                                                                                                                                                                                                                                                                                                                                                                                                                                                                                                                                                                                                                                                                                                                                                                                                                                                                                                                                                                                                                                                                                                                                                                                                                                                                                                                                                                                                                                                                                                                                                                                                                                                                                                                                                                                                                                                                                                                                                                                                                                      | GRAND RIVER AVE                                                                                                                                                                                                                                                                                                                |
| 3. THE CONTRACTOR SHALL BE FULLY RESPONSIBLE FOR THE LOCATION<br>AND PROTECTION OF ALL EXISTING UITURES. THE CONTRACTOR<br>SHALL VERIFY ALL UITURY LOLATIONS PRIOR TO CONSTRUCTION BY<br>CALLING WISS-DIG AT 1-800-482-7171 AT LEAST 3 WORKING DAYS<br>PROR TO EXOLATION.                                                                                                                                                                                                                                                                                                                                                                                                                                                                                                                                                                                                                                                                                                                                                                                                                                                                                                                                                                                                                                                                                                                                                                                                                                                                                                                                                                                                                                                                                                                                                                                                                                                                                                                                                                                                                                                                                                                                                                                                                                                                                                                                                                                                          | 11 MILE RD THENUE                                                                                                                                                                                                                                                                                                              |
| 4. THE CONTRACTOR SHALL ASSUME RESPONSIBILITY FOR THE PROTECTION<br>OF ALL EXISTING UTLIFTES DURING CONSTRUCTION. ALL UTLIFTES<br>DAMAGED DURING CONSTRUCTION SHALL BE REPARATED WITH LIKE<br>MATERIAL. THE EXACT LOCATION OF EXISTING UTLIFTES SHALL BE<br>LOCATED BY HAND DIGGING.                                                                                                                                                                                                                                                                                                                                                                                                                                                                                                                                                                                                                                                                                                                                                                                                                                                                                                                                                                                                                                                                                                                                                                                                                                                                                                                                                                                                                                                                                                                                                                                                                                                                                                                                                                                                                                                                                                                                                                                                                                                                                                                                                                                               | AFT RD                                                                                                                                                                                                                                                                                                                         |
| 5. DIMENSIONS ARE TO FACE OF CURB, OUTSIDE FACE OF BUILDING,<br>EDGE OF PAVEMENT, CENTER OF STRUCTURE OR OTHERWISE INDICATED.                                                                                                                                                                                                                                                                                                                                                                                                                                                                                                                                                                                                                                                                                                                                                                                                                                                                                                                                                                                                                                                                                                                                                                                                                                                                                                                                                                                                                                                                                                                                                                                                                                                                                                                                                                                                                                                                                                                                                                                                                                                                                                                                                                                                                                                                                                                                                      | NOVI TAFT                                                                                                                                                                                                                                                                                                                      |
| <ol> <li>ALL PAVING MATERIALS AND OPERATIONS SHALL BE IN CONFORMANCE<br/>WITH THE MICHICAN DEPARTMENT OF TRANSPORTATION<br/>STANDARD SPECIFICATIONS FOR CONSTRUCTION.</li> </ol>                                                                                                                                                                                                                                                                                                                                                                                                                                                                                                                                                                                                                                                                                                                                                                                                                                                                                                                                                                                                                                                                                                                                                                                                                                                                                                                                                                                                                                                                                                                                                                                                                                                                                                                                                                                                                                                                                                                                                                                                                                                                                                                                                                                                                                                                                                   |                                                                                                                                                                                                                                                                                                                                |
| <ol> <li>PARKING STALL SPACES TO BE 4" SOLID WHITE PAINT STRIPES.<br/>HANDICAP PARKING TO BE 4" SOLID BLUE PAINT STRIPES W/ BARRIER<br/>FREE STRIPPING OF 4" SOLID BLUE @ 2" O.C. ON 45" ANGLE.</li> </ol>                                                                                                                                                                                                                                                                                                                                                                                                                                                                                                                                                                                                                                                                                                                                                                                                                                                                                                                                                                                                                                                                                                                                                                                                                                                                                                                                                                                                                                                                                                                                                                                                                                                                                                                                                                                                                                                                                                                                                                                                                                                                                                                                                                                                                                                                         | LOCATION MAP (1"=4000' ±)                                                                                                                                                                                                                                                                                                      |
| <ol> <li>FROM REVIEW OF THE CITY OF NOVI WOODLAND MAP, IT DOES NOT<br/>APPEAR THAT REGULATED WOODLANDS EXIST ON THE SITE.</li> </ol>                                                                                                                                                                                                                                                                                                                                                                                                                                                                                                                                                                                                                                                                                                                                                                                                                                                                                                                                                                                                                                                                                                                                                                                                                                                                                                                                                                                                                                                                                                                                                                                                                                                                                                                                                                                                                                                                                                                                                                                                                                                                                                                                                                                                                                                                                                                                               | CITY OF NOVI SIGNAGE NOTES                                                                                                                                                                                                                                                                                                     |
| <ol> <li>FROM REVIEW OF THE CITY OF NOVI WETLANDS MAP, IT DOES APPEARS THAT<br/>REGULATED WETLANDS EXIST ON THE SITE.</li> </ol>                                                                                                                                                                                                                                                                                                                                                                                                                                                                                                                                                                                                                                                                                                                                                                                                                                                                                                                                                                                                                                                                                                                                                                                                                                                                                                                                                                                                                                                                                                                                                                                                                                                                                                                                                                                                                                                                                                                                                                                                                                                                                                                                                                                                                                                                                                                                                   | <ol> <li>SINGLE SIGNS WITH NOMINAL DIMENSIONS OF 12"x18" OR SMALLER IN S<br/>SHALL BE MOUNTED ON A GALVANIZED 2LB U-CHANNEL POST. MULTIPL</li> </ol>                                                                                                                                                                           |
| <ol> <li>ALL WEATHER ACCESS ROADS CAPABLE OF SUPPORTING 35 TONS ARE<br/>TO BE PROVIDED FOR FIRE APPARATUS PRIOR TO CONSTRUCTION OF<br/>FOUNDATION.</li> </ol>                                                                                                                                                                                                                                                                                                                                                                                                                                                                                                                                                                                                                                                                                                                                                                                                                                                                                                                                                                                                                                                                                                                                                                                                                                                                                                                                                                                                                                                                                                                                                                                                                                                                                                                                                                                                                                                                                                                                                                                                                                                                                                                                                                                                                                                                                                                      | <ol> <li>SNALE SONS WITH NOMMAL DURINGING OF 12:16" OR SMALLER IN 9<br/>SNALE MONITOD ON A GUAVANCE2 218 U-CHANNEL POST. MILTEN<br/>SONS AND/OR SIGNE WITH NOMMAL DURINGING ORDERTER THAN 12:16"<br/>SNAL BE MONITED ON A GUAVANCE2 218 OF ORSERTE U-CHANNEL F<br/>AS DICTATED BY THE WEIGHT OF THE PROPOSED SIGNS.</li> </ol> |
| <ol> <li>THE BUILDING ADDRESS SHALL BE POSTED FACING THE STREET<br/>THROUGHOUT CONSTRUCTION. THE ADDRESS SHALL BE AT LEAST 3<br/>INCHES HIGH ON A CONTRASTING BACKGROUND.</li> </ol>                                                                                                                                                                                                                                                                                                                                                                                                                                                                                                                                                                                                                                                                                                                                                                                                                                                                                                                                                                                                                                                                                                                                                                                                                                                                                                                                                                                                                                                                                                                                                                                                                                                                                                                                                                                                                                                                                                                                                                                                                                                                                                                                                                                                                                                                                               | <ol> <li>THE SIGN SHALL BE MOUNTED 7—FEET FROM FINAL GRADE FOR ALL SIG<br/>INSTALLED.</li> <li>ALL SIGNAGE SHALL BE PLACED 2—FEET FROM THE FACE OF THE CURB<br/>EDGE OF THE NEAREST SIDEWALK TO THE NEAR EDGE OF THE SIGN.</li> </ol>                                                                                          |
| 12. ALL WORK SHALL CONFORM TO THE CURRENT CITY OF NOVI STANDARDS AND SPECIFICATIONS.                                                                                                                                                                                                                                                                                                                                                                                                                                                                                                                                                                                                                                                                                                                                                                                                                                                                                                                                                                                                                                                                                                                                                                                                                                                                                                                                                                                                                                                                                                                                                                                                                                                                                                                                                                                                                                                                                                                                                                                                                                                                                                                                                                                                                                                                                                                                                                                               | EDGE OF THE NEAREST SIDEWALK TO THE NEAR EDGE OF THE SIGN.<br>4. TRAFFIC CONTROL SIGNS SHALL USE THE FHWA STANDARD ALPHABET SE                                                                                                                                                                                                 |
| 13. A CITY OF NOVI RIGHT-OF-WAY PERMIT IS REQUIRED FOR WORK WITHIN ANY<br>PUBLIC ROAD RIGHT-OF-WAY AND/OR CITY EASEMENT.                                                                                                                                                                                                                                                                                                                                                                                                                                                                                                                                                                                                                                                                                                                                                                                                                                                                                                                                                                                                                                                                                                                                                                                                                                                                                                                                                                                                                                                                                                                                                                                                                                                                                                                                                                                                                                                                                                                                                                                                                                                                                                                                                                                                                                                                                                                                                           | <ol> <li>TRAFFIC CONTROL SIGNS SHALL HAVE HIGH INTENSITY PRISMATIC (HIP)<br/>SHEETING TO MEET FHMA RETRORFLECTIVITY REQUIREMENTS.</li> </ol>                                                                                                                                                                                   |
|                                                                                                                                                                                                                                                                                                                                                                                                                                                                                                                                                                                                                                                                                                                                                                                                                                                                                                                                                                                                                                                                                                                                                                                                                                                                                                                                                                                                                                                                                                                                                                                                                                                                                                                                                                                                                                                                                                                                                                                                                                                                                                                                                                                                                                                                                                                                                                                                                                                                                    |                                                                                                                                                                                                                                                                                                                                |
| 14. DETCHARE WHEND PARTS ARE REQUED AT ALL BARRER FREE RAMES,<br>MARCHOLV WHICLER CORSING AND ONERA ARES WERE THE SPERMAR,<br>BARREN, FREE RAMES SHALL COMENT WHIT CARRENT MOOT SPECTRATIONS<br>FOR AN SEPTIME RAMES. CONFLORMED WHIT FOR THE MOST<br>CUMERIN FAMILY RAMES. CONFLORMED SWALL ROOM THE MOST<br>CUMERIN FAMILY RAMES. CONFLORMED SWALL ROOM THE MOST<br>CUMERIN FAMILY RAMES. CONFLORMED SWALL ROOM SERVICE,<br>AND THE AS TAMEND SPECE IS AUXOUT TO AN ACCESSIBLE SPACE,<br>ABUTTING RULE AND WHITE STIME'S SHALL BE INSTALLED.                                                                                                                                                                                                                                                                                                                                                                                                                                                                                                                                                                                                                                                                                                                                                                                                                                                                                                                                                                                                                                                                                                                                                                                                                                                                                                                                                                                                                                                                                                                                                                                                                                                                                                                                                                                                                                                                                                                                     |                                                                                                                                                                                                                                                                                                                                |
|                                                                                                                                                                                                                                                                                                                                                                                                                                                                                                                                                                                                                                                                                                                                                                                                                                                                                                                                                                                                                                                                                                                                                                                                                                                                                                                                                                                                                                                                                                                                                                                                                                                                                                                                                                                                                                                                                                                                                                                                                                                                                                                                                                                                                                                                                                                                                                                                                                                                                    |                                                                                                                                                                                                                                                                                                                                |
|                                                                                                                                                                                                                                                                                                                                                                                                                                                                                                                                                                                                                                                                                                                                                                                                                                                                                                                                                                                                                                                                                                                                                                                                                                                                                                                                                                                                                                                                                                                                                                                                                                                                                                                                                                                                                                                                                                                                                                                                                                                                                                                                                                                                                                                                                                                                                                                                                                                                                    | PAVEMENT INFORMATION                                                                                                                                                                                                                                                                                                           |
| <ol> <li>WHORE A STANDARD SPACE IS ADJUSCINI TO AN ACCESSIBLE SPACE,<br/>ABJITING RULE AND WHITE STRAPES SHALL BE INSTALLED.</li> </ol>                                                                                                                                                                                                                                                                                                                                                                                                                                                                                                                                                                                                                                                                                                                                                                                                                                                                                                                                                                                                                                                                                                                                                                                                                                                                                                                                                                                                                                                                                                                                                                                                                                                                                                                                                                                                                                                                                                                                                                                                                                                                                                                                                                                                                                                                                                                                            | PAVEMENT INFORMATION<br>BITUMINOUS PAVEMENT                                                                                                                                                                                                                                                                                    |
| 15. WHORE A STARAND SPACE IS ADJUSTAT TO AN ACCESSBEE SPACE,<br>ABJITHOR BUE AND WHITE STIMPES SHALL BE INSTALLED.<br>SITE INFORMATION<br>SITE OF COMPANY OF A STARAND AND A STARAND AND A STARAND<br>RE-ZORAND<br>TOMM CONTR (IC)<br>MIL DOLL OTHER PRO - UNIT 3                                                                                                                                                                                                                                                                                                                                                                                                                                                                                                                                                                                                                                                                                                                                                                                                                                                                                                                                                                                                                                                                                                                                                                                                                                                                                                                                                                                                                                                                                                                                                                                                                                                                                                                                                                                                                                                                                                                                                                                                                                                                                                                                                                                                                  |                                                                                                                                                                                                                                                                                                                                |
| 15. WHORE A STANDARD SPACE IS ADJUSCINT TO AN ACCESSIBLE SPACE,<br>ARUTTING BLUE AND WHITE STIMPES SHALL BE INSTALLED.<br>SITE INFORMATION<br>RE-ZOONIG:<br>TOWN CONTRE (TC)<br>TOWN CONTRE (TC)<br>ACCESSION AND A STANDARD RED (CHOTS)<br>ACCESSION AND A STANDARD RED (CHOTS)<br>REPORT ONLY.                                                                                                                                                                                                                                                                                                                                                                                                                                                                                                                                                                                                                                                                                                                                                                                                                                                                                                                                                                                                                                                                                                                                                                                                                                                                                                                                                                                                                                                                                                                                                                                                                                                                                                                                                                                                                                                                                                                                                                                                                                                                                                                                                                                   |                                                                                                                                                                                                                                                                                                                                |
| 15. WHERE A STANDARD SPACE IS ADJUSCINT TO AN ACCESSIBLE SPACE,<br>ARUTTING BLUE AND WHERE STREEDS SHALL BE INSTALLED.<br>STITE (INFORMATION<br>RE-ZONANC:<br>TOM: CANTER (IC)<br>MICELLE CARTER FRO - UNIT 3<br>STEE FAREA - 23 CARES (CROSS)<br>BULLING COX COMPLANE - 14,007 S.F.<br>FROMTTD: HEION F = 3-5100005 CF FAMPHT<br>FROMTTD: HEION F = 3-51000005 CF FAMPHT<br>FROMTTD: HEION F = 3-51000005 CF FAMPHT<br>FROMTTD: HEION F = 3-510000005 CF FAMPHT<br>FROMTTD: HEION F = 3-510000005 CF FAMPHT<br>FROMTTD: HEION F = 3-51000000000000000000000000000000000000                                                                                                                                                                                                                                                                                                                                                                                                                                                                                                                                                                                                                                                                                                                                                                                                                                                                                                                                                                                                                                                                                                                                                                                                                                                                                                                                                                                                                                                                                                                                                                                                                                            |                                                                                                                                                                                                                                                                                                                                |
| 15. WHERE A STANDARD SPACE IS ADJUNCTOT TO AN ACCESSIBLE SPACE,<br>ARUTTING BLUE AND WHITE STIMPES SHALL BE INSTALLED.<br>STITL INFORMATION<br>RES-ZORNE:<br>TORM CONTER TRO UNIT 3<br>STIE MERA - 2.3 ACRES (SMOSS)<br>STIE MERA - 1.4007 S.F.<br>STUDION FORME - 4.307 S.F.<br>STUDION FORME - 4.307 S.F.<br>STUDION FORME - 4.307 S.F.<br>STUDION FORMER                                                                                                                                                                                                             |                                                                                                                                                                                                                                                                                                                                |
| 15. WHORE A STANDARD SPACE IS ADJUSCIN TO AN ACCESSIBLE SPACE,<br>ARJITHOR BLUE AND WHITE STANDES SHALL BE INSTALLED.<br>SITE INFORMATION<br>RE-ZOUNG<br>TORM CONTRET (TC)<br>INFO DATA<br>ADDLL CONTRET (TC)<br>INFO DATA<br>INFO |                                                                                                                                                                                                                                                                                                                                |
| 15. WHERE A STANDARD SPACE IS ADJUSCIN TO AN ACCESSIBLE SPACE,<br>ARATTRIC BLIE AND WHERE STANLES SHALL BE INSTALLED.<br>SITE INFORMATION<br>RE-ZOBING<br>TORM CONTRET (TO)<br>TORM CONTRET (TO)<br>MARGINE AND - 1.4087 / 100,108 - 111<br>CONTRET (TO)<br>MARGINE AND EXCLOSES TOLL 12 (SUBTES)<br>CONTRET (TO)<br>MARGINE AND EXCLOSES TOLL 12 (SUBTES)<br>CONTRET (TO)<br>CONTRET (TO)<br>CONTRE                                                                                               | втоляноця рикснент           (****)******         соклетет рикснент           (************************************                                                                                                                                                                                                            |
| 15. WHERE A STANDARD SPACE IS ADJUSTI TO AN ACCESSIBLE SPACE,<br>ARATTING BLUE AND WHITE STANDES SHALL BE INSTALLED.<br>SITE INFORMATION<br>RE-ZOUNG:<br>TOM CONTRE (T)<br>TOM CONTRE (T)<br>TOM CONTRE (T)<br>DUE DATA<br>ACT AND A 2.3 ACRES (MORSS)<br>RELEASE<br>ACT AND A 2.3 ACRES (MORSS)<br>RELEASE<br>ACT AND A 2.3 ACRES (MORSS)<br>RELEASE<br>BULIONE (ACT A 2.4 ACRES (MORSS)<br>RELEASE (MORSS)<br>RE                                                                                                                    | BITURHOUS PARCHENT     CONCRETE PARCHENT     CONCRETE PARCHENT     BERCK PARCES     CONCRETE CARB & CONTER SALL FOLLOW CITY     or NON DECINI, 70 MINI VC = 1 - 0 <sup>2</sup> LEGAL DESORPTION     PROPERTY IN IN-EL CITY OF HON, COUNTY OF CONLAND AND                                                                       |
| 15. WHERE A STANDARD SPACE IS ADJUSTI TO AN ACCESSIBLE SPACE,<br>ARATTRID BLIE AND WHITE STANDES SHALL BE INSTALLED.<br>SITE INFORMATION<br>RE-ZONNO:<br>TOM CONTRE (IC)<br>TOM CONTRE (IC)<br>STE AREA = 2.3 ACRES (ACOSS)<br>SHELLARD ALL AND ALL AND ALL AND ALL AND ALL AND ALL<br>STE AREA = 2.3 ACRES (ACOSS)<br>SHELLARD ALL AND ALL AND ALL AND ALL AND ALL AND ALL<br>SHELLARD ALL AND ALL AND ALL AND ALL AND ALL AND ALL AND<br>SHE AREA = 2.3 ACRES (ACOSS)<br>SHELLARD ALL AND ALL                                                                                                                                                                                                                                                                                                                            | втоляноця рикснент           (****)******         соклетет рикснент           (************************************                                                                                                                                                                                                            |

Know what's below. Call before you dig.

0' 30' SCALE: 1\* = 30'

SUITES

FAIRFIELD INN &

ADELL CENTER - 43700 EXPO CENTER DRIVE CITY OF NOVI, OAKLAND COUNTY, MICHIGAN

~

FAIRFIELD

INN & SUITES