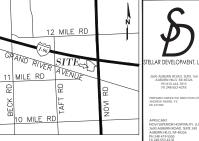

DIVISION (PLAN NUMBER 2254,<br>COMMON RELEMENTS AND THE LIMITED COMMON<br>RAS SET FORTIN A FOREMENTIONED MASTRE DEEL<br>SSORBED IN ACT 59 OF PUBLIC ACTS OF MICHIGA<br>SS AMENDED. |
| ENTIFICATION NO: 22-15-478-003<br>O CENTER DRIVE                                                                                                                                                                                                                                                                                                                                          |

Know what's below. Call before you dig.

0' 30' SCALE: 1\* = 30'



SUITES

FAIRFIELD INN &

ADELL CENTER - 43700 EXPO CENTER DRIVE CITY OF NOVI, OAKLAND COUNTY, MICHIGAN

~

FAIRFIELD

INN & SUITES

Marriott



## ON MAP (1"=4000' ±)



## PREVIOUSLY APPROVED SITE LAYOUT





GENERAL NOTES

HANDICAP

1 REFER TO ARCHITECTURAL PLANS TO VERIEV BUILDING DIMENSIONS



SUITES ADELL CENTER - 43700 EXPO CENTER DRIVE CITY OF NOVI, OAKLAND COUNTY, MICHIGAN FAIRFIELD INN &





DATE SUED FOR



Know what's below.

SCALE: 1\* = 30\*

30'

Call before you dig.

SHEET C3.0 APPLICANTS REQUEST FOR APPROVAL Letter

# Stellar Development, LLC

2600 Auburn Road, Suite 160 | Auburn Hills, MI 48326 | Ph: 248.419.5553 | Fax: 248.553.4218

August 8, 2019

Sri Ravali Komaragiri City of Novi Planning Department 45175 Ten Mile Road Novi, MI 48375

#### RE: Fairfield Inn & Suites / 18-66 Fairfield Inn Final Site Plan

Stellar Development, LLC (Stellar) is requesting the reduction of one (1) parking space from the site plan in order to comply with