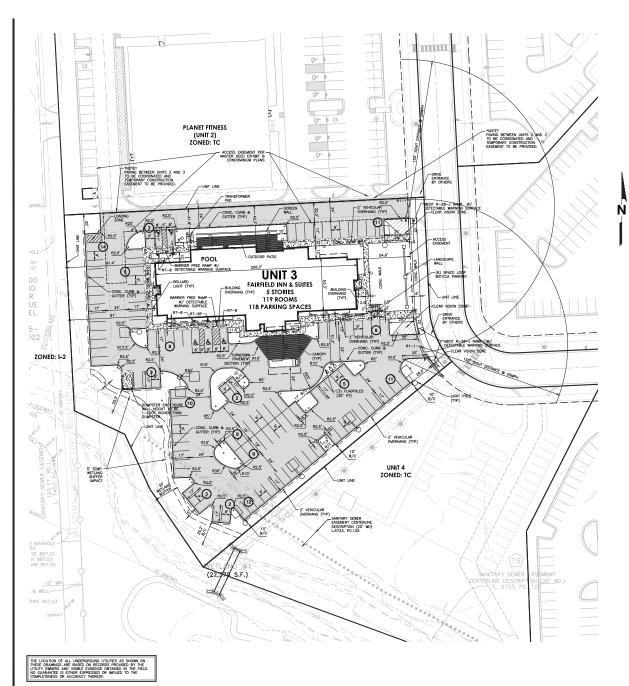

- The following items are subject to Planning Commission's approval at the time of Preliminary Site Plan approval, as noted in the PRO agreement:
  - a. Planning deviation from standards of Sec. 5.12 for up to 5% reduction in minimum required parking (to be established by staff after reviewing the calculations provided) for each unit within the development subject to the individual users providing satisfactory justification for Planning Commission's approval of the parking reduction at the time of respective site plan approval; <u>Planning Commission's approval to allow for reduction of minimum required parking spaces (124 spaces required, 119 spaces proposed);</u>
  - b. Landscape waiver from Section 5.5.3.C.(3) Chart footnote for allowing landscape shrubs in lieu of required perimeter parking lot trees along western property line, due to conflicts with proposed underground storm water detention system, which is granted;
  - c. Planning deviation to allow placement of transformers in alternate locations instead of required rear yard, provided proposed locations conform to other code requirements and appropriate screening is provided at the time of Preliminary Site Plan review, subject to review and approval by the Planning Commission. This is applicable for Units 1, 2, 3, 5, 6, 7 and 8. Planning Commission's approval to allow transformer in an alternate location (Rear yard location required, interior side yard location proposed) due to location of the electrical room;
  - d. The applicant shall provide supporting data to justify the proposed loading area square footages, to be reviewed and approved by Planning Commission at the time of Preliminary site plan approval; <u>Planning Commission's approval to allow for reduction of minimum required loading area (2,060 sf required,153 sf provided) based on the largest truck information the applicant has provided;</u>
  - e. A Section 9 waiver for overage of Patterned/Textured Siding (Nichiha Vistawood Cedar) (SP1) on the west façade (25 percent maximum allowed, 46 percent proposed), which is hereby granted;
- 2. The following deviations listed below are applicable for this site plan as noted in the approved PRO agreement:
  - a. Planning deviation from section 5.12 to allow lack of required frontage on public road for Units 1 through 8. Frontage for such units shall be in the private drive as shown in the PRO Plan, which shall be built to City Standards;
  - b. Planning deviation from section 3.1.25.D to allow reduction of minimum required front parking setback of 20 ft., from the proposed access easement. A minimum of 18 feet shall be permitted;
  - c. Planning deviation from section 3.1.25.D to allow reduction of minimum required interior side parking setback of 20 feet for the following units as shared access is proposed between parking lots:
  - d. Unit 3: minimum 15 feet along West and 5 feet along South
  - e. Planning deviation to allow placement of loading areas in alternate locations instead of required rear yard or interior side yard for double frontage lots, as listed below, provided proposed locations do not conflict with traffic circulation and appropriate screening will be provided at the time of Preliminary site plan review:
  - f. Unit 3: interior side yard (no double frontage)
  - g. The applicant shall provide supporting data to justify the proposed loading area square footages, to be reviewed and approved by Planning Commission at the time of Preliminary site plan approval;
  - h. Planning deviation from standards of Sec. 5.12 for up to 5 percent reduction in minimum required parking (to be established by staff after reviewing the calculations provided) for