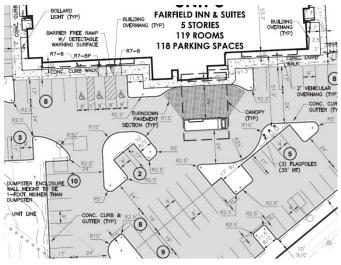

A revision to the site plan to address Traffic comments resulted in reduction of one parking space. It is still within the five percent reduction that is approvable by the Planning Commission. The Planning Commission is asked to approve the minor reduction, supported by staff to allow the applicant to move forward with the site plan approval process.

**Previous Layout** 

**Revised Layout** 

The following motion is suggested for approval

1. Planning Commission's approval of the deviation from standards of Sec. 5.12 for up to 5% reduction in minimum required parking (to be established by staff after reviewing the calculations provided) for each unit within the development subject to the individual users providing satisfactory justification for Planning Commission's approval of the parking reduction at the time of respective site plan approval; <u>Planning Commission's approval to allow for reduction of minimum required parking spaces (124 spaces required, 118 spaces proposed)</u>, as noted in the PRO agreement:

## **REVISED SITE LAYOUT**

| REFER TO ARCHITECTURAL PLANS TO VERIFY BUILDING DIMENSIONS.     IT IS THE CONTRACTOR'S RESPONSIBILITY TO SECURE ALL PERMITS AND                                                                                                                                                                                                                                                                                                                                                                                                                                                                                                                                                                                                                                                                                                                                                                                                                                                                                                                                                                                                                                                                                                                                                                                                                                                                                                                                                                                                                                                                                                                                                                                                                                                                                                                                                                                                                                                                                                                                                                                                                                                                                                                                                                                                                                                                                                                                                    |                                                                                                                                                                                                                                                                                                                                |
|------------------------------------------------------------------------------------------------------------------------------------------------------------------------------------------------------------------------------------------------------------------------------------------------------------------------------------------------------------------------------------------------------------------------------------------------------------------------------------------------------------------------------------------------------------------------------------------------------------------------------------------------------------------------------------------------------------------------------------------------------------------------------------------------------------------------------------------------------------------------------------------------------------------------------------------------------------------------------------------------------------------------------------------------------------------------------------------------------------------------------------------------------------------------------------------------------------------------------------------------------------------------------------------------------------------------------------------------------------------------------------------------------------------------------------------------------------------------------------------------------------------------------------------------------------------------------------------------------------------------------------------------------------------------------------------------------------------------------------------------------------------------------------------------------------------------------------------------------------------------------------------------------------------------------------------------------------------------------------------------------------------------------------------------------------------------------------------------------------------------------------------------------------------------------------------------------------------------------------------------------------------------------------------------------------------------------------------------------------------------------------------------------------------------------------------------------------------------------------|--------------------------------------------------------------------------------------------------------------------------------------------------------------------------------------------------------------------------------------------------------------------------------------------------------------------------------|
| <ol> <li>IT IS THE CONTRACTOR'S RESPONSIBILITY TO SECURE ALL PERMITS AND<br/>POST ALL BONGS PRIOR TO CONSTRUCTION, OR ENSURE THAT ALL<br/>REQUIRED PERMITS AND BONDS HAVE BEEN OBTAINED PRIOR TO<br/>CONSTRUCTION.</li> </ol>                                                                                                                                                                                                                                                                                                                                                                                                                                                                                                                                                                                                                                                                                                                                                                                                                                                                                                                                                                                                                                                                                                                                                                                                                                                                                                                                                                                                                                                                                                                                                                                                                                                                                                                                                                                                                                                                                                                                                                                                                                                                                                                                                                                                                                                      | GRAND RIVER AVE                                                                                                                                                                                                                                                                                                                |
| 3. THE CONTRACTOR SHALL BE FULLY RESPONSIBLE FOR THE LOCATION<br>AND PROTECTION OF ALL EXISTING UITURES. THE CONTRACTOR<br>SHALL VERIFY ALL UITURY LOLATIONS PRIOR TO CONSTRUCTION BY<br>CALLING WISS-DIG AT 1-800-482-7171 AT LEAST 3 WORKING DAYS<br>PROR TO EXOLATION.                                                                                                                                                                                                                                                                                                                                                                                                                                                                                                                                                                                                                                                                                                                                                                                                                                                                                                                                                                                                                                                                                                                                                                                                                                                                                                                                                                                                                                                                                                                                                                                                                                                                                                                                                                                                                                                                                                                                                                                                                                                                                                                                                                                                          | 11 MILE RD THENUE                                                                                                                                                                                                                                                                                                              |
| 4. THE CONTRACTOR SHALL ASSUME RESPONSIBILITY FOR THE PROTECTION<br>OF ALL EXISTING UTLIFTES DURING CONSTRUCTION. ALL UTLIFTES<br>DAMAGED DURING CONSTRUCTION SHALL BE REPARATED WITH LIKE<br>MATERIAL. THE EXACT LOCATION OF EXISTING UTLIFTES SHALL BE<br>LOCATED BY HAND DIGGING.                                                                                                                                                                                                                                                                                                                                                                                                                                                                                                                                                                                                                                                                                                                                                                                                                                                                                                                                                                                                                                                                                                                                                                                                                                                                                                                                                                                                                                                                                                                                                                                                                                                                                                                                                                                                                                                                                                                                                                                                                                                                                                                                                                                               | AFT RD                                                                                                                                                                                                                                                                                                                         |
| 5. DIMENSIONS ARE TO FACE OF CURB, OUTSIDE FACE OF BUILDING,<br>EDGE OF PAVEMENT, CENTER OF STRUCTURE OR OTHERWISE INDICATED.                                                                                                                                                                                                                                                                                                                                                                                                                                                                                                                                                                                                                                                                                                                                                                                                                                                                                                                                                                                                                                                                                                                                                                                                                                                                                                                                                                                                                                                                                                                                                                                                                                                                                                                                                                                                                                                                                                                                                                                                                                                                                                                                                                                                                                                                                                                                                      | NOVI TAFT                                                                                                                                                                                                                                                                                                                      |
| <ol> <li>ALL PAVING MATERIALS AND OPERATIONS SHALL BE IN CONFORMANCE<br/>WITH THE MICHICAN DEPARTMENT OF TRANSPORTATION<br/>STANDARD SPECIFICATIONS FOR CONSTRUCTION.</li> </ol>                                                                                                                                                                                                                                                                                                                                                                                                                                                                                                                                                                                                                                                                                                                                                                                                                                                                                                                                                                                                                                                                                                                                                                                                                                                                                                                                                                                                                                                                                                                                                                                                                                                                                                                                                                                                                                                                                                                                                                                                                                                                                                                                                                                                                                                                                                   |                                                                                                                                                                                                                                                                                                                                |
| <ol> <li>PARKING STALL SPACES TO BE 4" SOLID WHITE PAINT STRIPES.<br/>HANDICAP PARKING TO BE 4" SOLID BLUE PAINT STRIPES W/ BARRIER<br/>FREE STRIPPING OF 4" SOLID BLUE @ 2" O.C. ON 45" ANGLE.</li> </ol>                                                                                                                                                                                                                                                                                                                                                                                                                                                                                                                                                                                                                                                                                                                                                                                                                                                                                                                                                                                                                                                                                                                                                                                                                                                                                                                                                                                                                                                                                                                                                                                                                                                                                                                                                                                                                                                                                                                                                                                                                                                                                                                                                                                                                                                                         | LOCATION MAP (1"=4000' ±)                                                                                                                                                                                                                                                                                                      |
| <ol> <li>FROM REVIEW OF THE CITY OF NOVI WOODLAND MAP, IT DOES NOT<br/>APPEAR THAT REGULATED WOODLANDS EXIST ON THE SITE.</li> </ol>                                                                                                                                                                                                                                                                                                                                                                                                                                                                                                                                                                                                                                                                                                                                                                                                                                                                                                                                                                                                                                                                                                                                                                                                                                                                                                                                                                                                                                                                                                                                                                                                                                                                                                                                                                                                                                                                                                                                                                                                                                                                                                                                                                                                                                                                                                                                               | CITY OF NOVI SIGNAGE NOTES                                                                                                                                                                                                                                                                                                     |
| <ol> <li>FROM REVIEW OF THE CITY OF NOVI WETLANDS MAP, IT DOES APPEARS THAT<br/>REGULATED WETLANDS EXIST ON THE SITE.</li> </ol>                                                                                                                                                                                                                                                                                                                                                                                                                                                                                                                                                                                                                                                                                                                                                                                                                                                                                                                                                                                                                                                                                                                                                                                                                                                                                                                                                                                                                                                                                                                                                                                                                                                                                                                                                                                                                                                                                                                                                                                                                                                                                                                                                                                                                                                                                                                                                   | <ol> <li>SINGLE SIGNS WITH NOMINAL DIMENSIONS OF 12"x18" OR SMALLER IN S<br/>SHALL BE MOUNTED ON A GALVANIZED 2LB U-CHANNEL POST. MULTIPL</li> </ol>                                                                                                                                                                           |
| <ol> <li>ALL WEATHER ACCESS ROADS CAPABLE OF SUPPORTING 35 TONS ARE<br/>TO BE PROVIDED FOR FIRE APPARATUS PRIOR TO CONSTRUCTION OF<br/>FOUNDATION.</li> </ol>                                                                                                                                                                                                                                                                                                                                                                                                                                                                                                                                                                                                                                                                                                                                                                                                                                                                                                                                                                                                                                                                                                                                                                                                                                                                                                                                                                                                                                                                                                                                                                                                                                                                                                                                                                                                                                                                                                                                                                                                                                                                                                                                                                                                                                                                                                                      | <ol> <li>SNALE SONS WITH NOMMAL DURINGING OF 12:16" OR SMALLER IN 9<br/>SNALE MONITOD ON A GUAVANCE2 218 U-CHANNEL POST. MILTEN<br/>SONS AND/OR SIGNE WITH NOMMAL DURINGING ORDERTER THAN 12:16"<br/>SNAL BE MONITED ON A GUAVANCE2 218 OF ORSERTE U-CHANNEL F<br/>AS DICTATED BY THE WEIGHT OF THE PROPOSED SIGNS.</li> </ol> |
| <ol> <li>THE BUILDING ADDRESS SHALL BE POSTED FACING THE STREET<br/>THROUGHOUT CONSTRUCTION. THE ADDRESS SHALL BE AT LEAST 3<br/>INCHES HIGH ON A CONTRASTING BACKGROUND.</li> </ol>                                                                                                                                                                                                                                                                                                                                                                                                                                                                                                                                                                                                                                                                                                                                                                                                                                                                                                                                                                                                                                                                                                                                                                                                                                                                                                                                                                                                                                                                                                                                                                                                                                                                                                                                                                                                                                                                                                                                                                                                                                                                                                                                                                                                                                                                                               | <ol> <li>THE SIGN SHALL BE MOUNTED 7—FEET FROM FINAL GRADE FOR ALL SIG<br/>INSTALLED.</li> <li>ALL SIGNAGE SHALL BE PLACED 2—FEET FROM THE FACE OF THE CURB<br/>EDGE OF THE NEAREST SIDEWALK TO THE NEAR EDGE OF THE SIGN.</li> </ol>                                                                                          |
| 12. ALL WORK SHALL CONFORM TO THE CURRENT CITY OF NOVI STANDARDS AND SPECIFICATIONS.                                                                                                                                                                                                                                                                                                                                                                                                                                                                                                                                                                                                                                                                                                                                                                                                                                                                                                                                                                                                                                                                                                                                                                                                                                                                                                                                                                                                                                                                                                                                                                                                                                                                                                                                                                                                                                                                                                                                                                                                                                                                                                                                                                                                                                                                                                                                                                                               | EDGE OF THE NEAREST SIDEWALK TO THE NEAR EDGE OF THE SIGN.<br>4. TRAFFIC CONTROL SIGNS SHALL USE THE FHWA STANDARD ALPHABET SE                                                                                                                                                                                                 |
| 13. A CITY OF NOVI RIGHT-OF-WAY PERMIT IS REQUIRED FOR WORK WITHIN ANY<br>PUBLIC ROAD RIGHT-OF-WAY AND/OR CITY EASEMENT.                                                                                                                                                                                                                                                                                                                                                                                                                                                                                                                                                                                                                                                                                                                                                                                                                                                                                                                                                                                                                                                                                                                                                                                                                                                                                                                                                                                                                                                                                                                                                                                                                                                                                                                                                                                                                                                                                                                                                                                                                                                                                                                                                                                                                                                                                                                                                           | <ol> <li>TRAFFIC CONTROL SIGNS SHALL HAVE HIGH INTENSITY PRISMATIC (HIP)<br/>SHEETING TO MEET FHMA RETRORFLECTIVITY REQUIREMENTS.</li> </ol>                                                                                                                                                                                   |
|                                                                                                                                                                                                                                                                                                                                                                                                                                                                                                                                                                                                                                                                                                                                                                                                                                                                                                                                                                                                                                                                                                                                                                                                                                                                                                                                                                                                                                                                                                                                                                                                                                                                                                                                                                                                                                                                                                                                                                                                                                                                                                                                                                                                                                                                                                                                                                                                                                                                                    |                                                                                                                                                                                                                                                                                                                                |
| 14. DETCHARE WHEND PARTS ARE REQUED AT ALL BARRER FREE RAMES,<br>MARCHOLV WHICLER CORSING AND ONERA ARES WERE THE SPERMAR,<br>BARREN, FREE RAMES SHALL COMENT WHIT CARRENT MOOT SPECTRATIONS<br>FOR AN SEPTIME RAMES. CONFLORMED WHIT FOR THE MOST<br>CUMERIN FAMILY RAMES. CONFLORMED SWALL ROOM THE MOST<br>CUMERIN FAMILY RAMES. CONFLORMED SWALL ROOM THE MOST<br>CUMERIN FAMILY RAMES. CONFLORMED SWALL ROOM SERVICE,<br>AND THE AS TAMEND SPECE IS AUXOUT TO AN ACCESSIBLE SPACE,<br>ABUTTING RULE AND WHITE STIME'S SHALL BE INSTALLED.                                                                                                                                                                                                                                                                                                                                                                                                                                                                                                                                                                                                                                                                                                                                                                                                                                                                                                                                                                                                                                                                                                                                                                                                                                                                                                                                                                                                                                                                                                                                                                                                                                                                                                                                                                                                                                                                                                                                     |                                                                                                                                                                                                                                                                                                                                |
|                                                                                                                                                                                                                                                                                                                                                                                                                                                                                                                                                                                                                                                                                                                                                                                                                                                                                                                                                                                                                                                                                                                                                                                                                                                                                                                                                                                                                                                                                                                                                                                                                                                                                                                                                                                                                                                                                                                                                                                                                                                                                                                                                                                                                                                                                                                                                                                                                                                                                    |                                                                                                                                                                                                                                                                                                                                |
|                                                                                                                                                                                                                                                                                                                                                                                                                                                                                                                                                                                                                                                                                                                                                                                                                                                                                                                                                                                                                                                                                                                                                                                                                                                                                                                                                                                                                                                                                                                                                                                                                                                                                                                                                                                                                                                                                                                                                                                                                                                                                                                                                                                                                                                                                                                                                                                                                                                                                    | PAVEMENT INFORMATION                                                                                                                                                                                                                                                                                                           |
| <ol> <li>WHORE A STANDARD SPACE IS ADJUSCINI TO AN ACCESSIBLE SPACE,<br/>ABJITING RULE AND WHITE STRAPES SHALL BE INSTALLED.</li> </ol>                                                                                                                                                                                                                                                                                                                                                                                                                                                                                                                                                                                                                                                                                                                                                                                                                                                                                                                                                                                                                                                                                                                                                                                                                                                                                                                                                                                                                                                                                                                                                                                                                                                                                                                                                                                                                                                                                                                                                                                                                                                                                                                                                                                                                                                                                                                                            | PAVEMENT INFORMATION<br>BITUMINOUS PAVEMENT                                                                                                                                                                                                                                                                                    |
| 15. WHORE A STARAND SPACE IS ADJUSTAT TO AN ACCESSBEE SPACE,<br>ABJITHOR BUE AND WHITE STIMPES SHALL BE INSTALLED.<br>SITE INFORMATION<br>SITE OF COMPANY OF A STARAND AND A STARAND AND A STARAND<br>RE-ZORAND<br>TOMM CONTR (IC)<br>MIL DOLL OTHER PRO - UNIT 3                                                                                                                                                                                                                                                                                                                                                                                                                                                                                                                                                                                                                                                                                                                                                                                                                                                                                                                                                                                                                                                                                                                                                                                                                                                                                                                                                                                                                                                                                                                                                                                                                                                                                                                                                                                                                                                                                                                                                                                                                                                                                                                                                                                                                  |                                                                                                                                                                                                                                                                                                                                |
| 15. WHORE A STANDARD SPACE IS ADJUSCINT TO AN ACCESSIBLE SPACE,<br>ARUTTING BLUE AND WHITE STIMPES SHALL BE INSTALLED.<br>SITE INFORMATION<br>RE-ZOONIG:<br>TOWN CONTRE (TC)<br>TOWN CONTRE (TC)<br>ACCESSION AND A STANDARD RED (CHOTS)<br>ACCESSION AND A STANDARD RED (CHOTS)<br>REPORT ONLY.                                                                                                                                                                                                                                                                                                                                                                                                                                                                                                                                                                                                                                                                                                                                                                                                                                                                                                                                                                                                                                                                                                                                                                                                                                                                                                                                                                                                                                                                                                                                                                                                                                                                                                                                                                                                                                                                                                                                                                                                                                                                                                                                                                                   |                                                                                                                                                                                                                                                                                                                                |
| 15. WHERE A STANDARD SPACE IS ADJUSCINT TO AN ACCESSIBLE SPACE,<br>ARUTTING BLUE AND WHERE STREEDS SHALL BE INSTALLED.<br>STITE (INFORMATION<br>RE-ZONANC:<br>TOM: CANTER (IC)<br>MICELLE CARTER FRO - UNIT 3<br>STEE FAREA - 23 CARES (CROSS)<br>BULLING COX COMPLANE - 14,007 S.F.<br>FROMTTD: HEION F = 3-5100005 CF FAMPHT<br>FROMTTD: HEION F = 3-51000005 CF FAMPHT<br>FROMTTD: HEION F = 3-51000005 CF FAMPHT<br>FROMTTD: HEION F = 3-510000005 CF FAMPHT<br>FROMTTD: HEION F = 3-510000005 CF FAMPHT<br>FROMTTD: HEION F = 3-51000000000000000000000000000000000000                                                                                                                                                                                                                                                                                                                                                                                                                                                                                                                                                                                                                                                                                                                                                                                                                                                                                                                                                                                                                                                                                                                                                                                                                                                                                                                                                                                                                                                                                                                                                                                                                                            |                                                                                                                                                                                                                                                                                                                                |
| 15. WHERE A STANDARD SPACE IS ADJUNCTOT TO AN ACCESSIBLE SPACE,<br>ARUTTING BLUE AND WHITE STIMPES SHALL BE INSTALLED.<br>STITL INFORMATION<br>RES-ZORNE:<br>TORM CONTER TRO UNIT 3<br>STIE MERA - 2.3 ACRES (SMOSS)<br>STIE MERA - 1.4007 S.F.<br>STUDION FORME - 4.307 S.F.<br>STUDION FORME - 4.307 S.F.<br>STUDION FORME - 4.307 S.F.<br>STUDION FORMER                                                                                                                                                                                                             |                                                                                                                                                                                                                                                                                                                                |
| 15. WHORE A STANDARD SPACE IS ADJUSCIN TO AN ACCESSIBLE SPACE,<br>ARJITHOR BLUE AND WHITE STANDES SHALL BE INSTALLED.<br>SITE INFORMATION<br>RE-ZOUNG<br>TORM CONTRET (TC)<br>INFO DATA<br>ADDLL CONTRET (TC)<br>INFO DATA<br>INFO |                                                                                                                                                                                                                                                                                                                                |
| 15. WHERE A STANDARD SPACE IS ADJUSCIN TO AN ACCESSIBLE SPACE,<br>ARATTRIC BLIE AND WHERE STANLES SHALL BE INSTALLED.<br>SITE INFORMATION<br>RE-ZOBING<br>TORM CONTRET (TO)<br>TORM CONTRET (TO)<br>MARGINE AND - 1.4087 / 100,108 - 111<br>CONTRET (TO)<br>MARGINE AND EXCLOSES TOLL 12 (SUBTES)<br>CONTRET (TO)<br>MARGINE AND EXCLOSES TOLL 12 (SUBTES)<br>CONTRET (TO)<br>CONTRET (TO)<br>CONTRE                                                                                               | втоляноця рикснент           (****)******         соклетет рикснент           (************************************                                                                                                                                                                                                            |
| 15. WHERE A STANDARD SPACE IS ADJUSTI TO AN ACCESSIBLE SPACE,<br>ARATTING BLUE AND WHITE STANDES SHALL BE INSTALLED.<br>SITE INFORMATION<br>RE-ZOUNG:<br>TOM CONTRE (T)<br>TOM CONTRE (T)<br>TOM CONTRE (T)<br>DUE DATA<br>ACT AND A 2.3 ACRES (MORSS)<br>RELEASE<br>ACT AND A 2.3 ACRES (MORSS)<br>RELEASE<br>ACT AND A 2.3 ACRES (MORSS)<br>RELEASE<br>BULIONE (ACT A 2.4 ACRES (MORSS)<br>RELEASE (MORSS)<br>RE                                                                                                                    | BITURHOUS PARCHENT     CONCRETE PARCHENT     CONCRETE PARCHENT     BERCK PARCES     CONCRETE CARB & CONTER SALL FOLLOW CITY     or NON DECINI, 70 MINI VC = 1 - 0 <sup>2</sup> LEGAL DESORPTION     PROPERTY IN IN-EL CITY OF HON, COUNTY OF CONLAND AND                                                                       |
| 15. WHERE A STANDARD SPACE IS ADJUSTI TO AN ACCESSIBLE SPACE,<br>ARATTRID BLIE AND WHITE STANDES SHALL BE INSTALLED.<br>SITE INFORMATION<br>RE-ZONNO:<br>TOM CONTRE (IC)<br>TOM CONTRE (IC)<br>STE AREA = 2.3 ACRES (ACOSS)<br>SHELLARD ALL AND ALL AND ALL AND ALL AND ALL AND ALL<br>STE AREA = 2.3 ACRES (ACOSS)<br>SHELLARD ALL AND ALL AND ALL AND ALL AND ALL AND ALL<br>SHELLARD ALL AND ALL AND ALL AND ALL AND ALL AND ALL AND<br>SHE AREA = 2.3 ACRES (ACOSS)<br>SHELLARD ALL AND ALL                                                                                                                                                                                                                                                                                                                            | втоляноця рикснент           (****)******         соклетет рикснент           (************************************                                                                                                                                                                                                            |