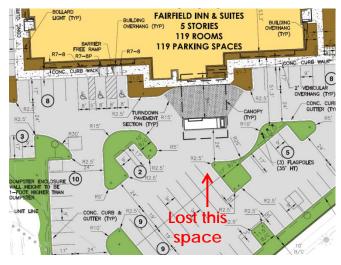

On June 26, 2019, the Planning Commission approved the Preliminary Site Plan and Storm Water Management plan for the subject parcel. Action summary is listed at the end of this letter. At that time, the Planning Commission has approved a reduction of minimum required parking spaces (124 spaces required, 119 spaces proposed); one of the parking spaces near the central island conflicts with the minimum 24 feet wide drive aisle. A minimum of 24 feet width drive aisle should be maintained throughout the site.

A revision to the site plan to address Traffic comments resulted in reduction of one parking space. It is still within the five percent reduction that is approvable by the Planning Commission. The Planning Commission is asked to approve the minor reduction, supported by staff to allow the applicant to move forward with the site plan approval process.

**Previous Layout** 

**Revised Layout** 

The following motion is suggested for approval

## PREVIOUSLY APPROVED SITE LAYOUT

GENERAL NOTES

HANDICAP

1 REFER TO ARCHITECTURAL PLANS TO VERIEV BUILDING DIMENSIONS

SUITES ADELL CENTER - 43700 EXPO CENTER DRIVE CITY OF NOVI, OAKLAND COUNTY, MICHIGAN FAIRFIELD INN &