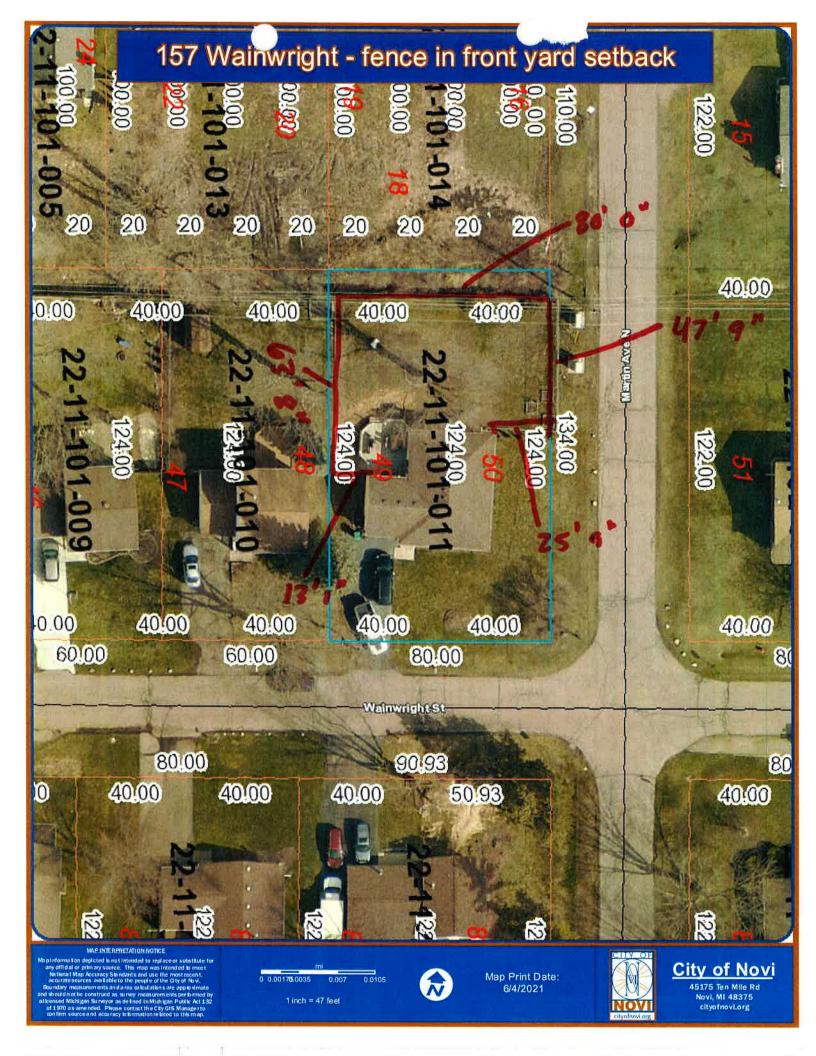

#### Request

The applicant is requesting a variance from the City of Novi Zoning Ordinance Section 5.11 to install a fence in the front yard of a corner lot. By code, a fence shall not extend toward the front of the lot nearer then the minimum front yard setback. This property is zoned Single Family Residential (R-4).