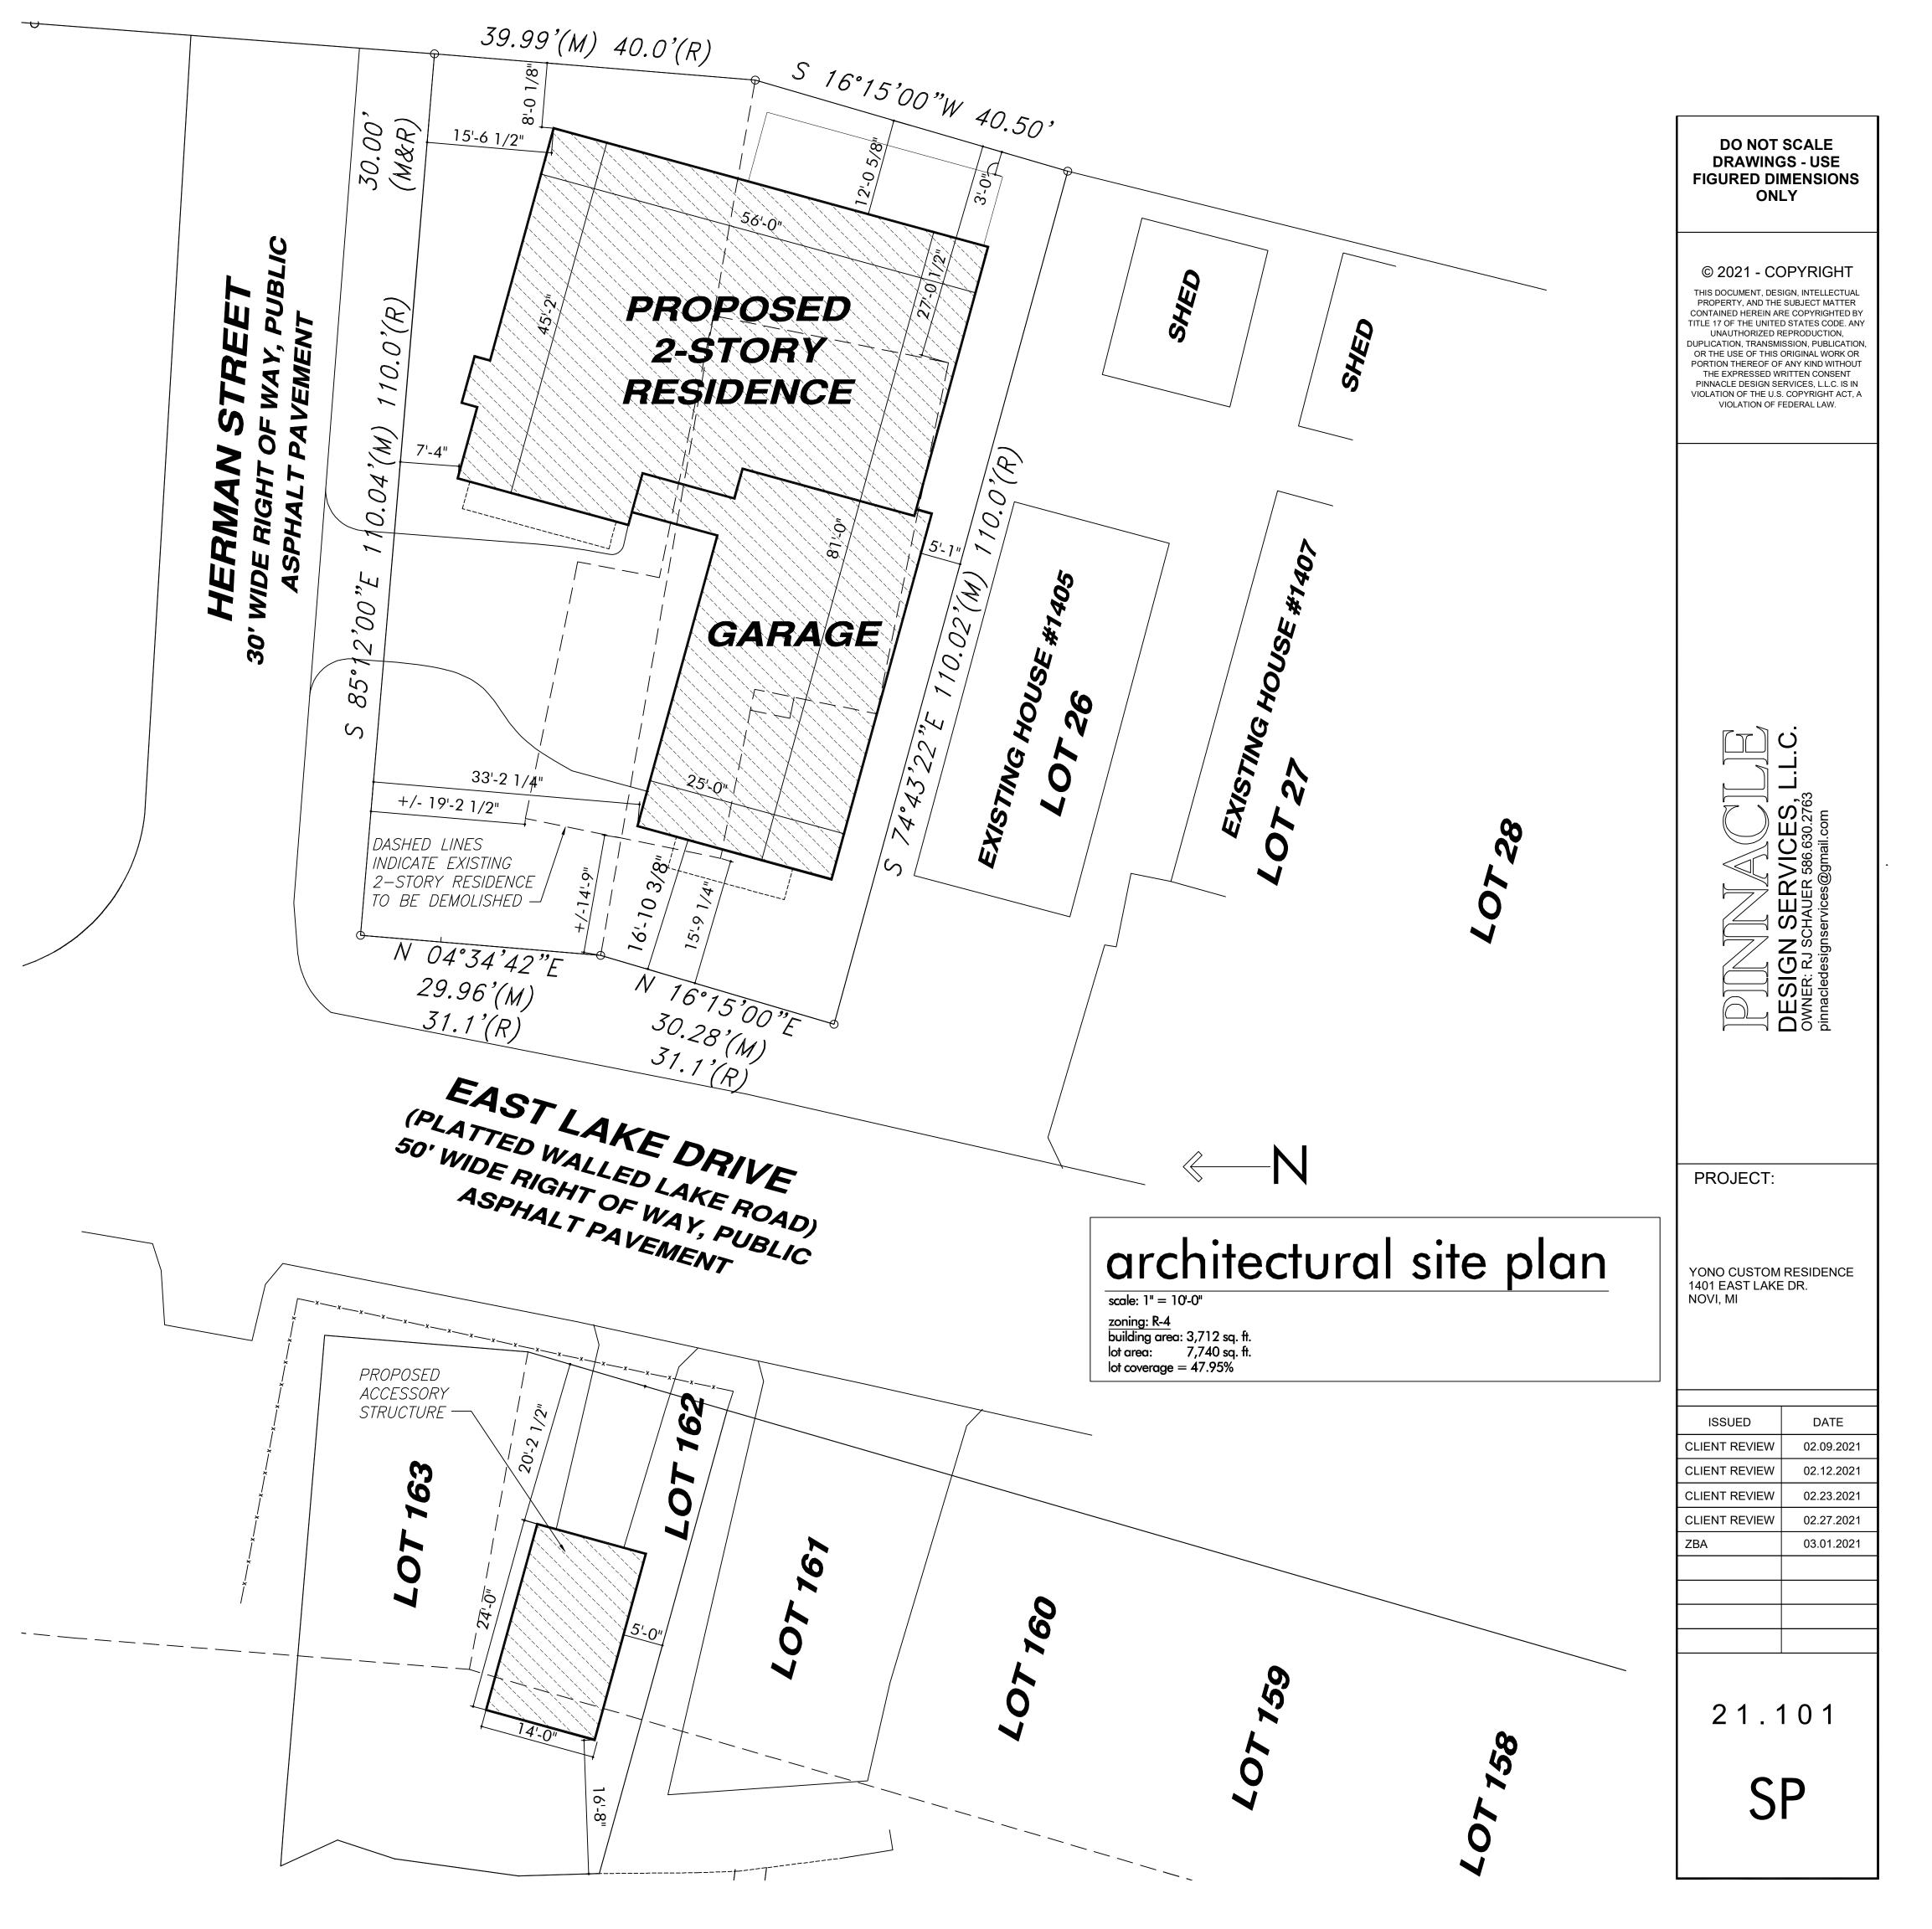

#### <u>Request</u>

The applicant is requesting variances from The City of Novi Zoning Ordinance Section 3.1.5 for a 16.95 foot front yard setback (30 feet required, variance of 13.05 feet); an 8 foot rear yard setback (35 feet required, variance of 27 feet); a side yard setback of 5.08 feet (10 feet required, variance of 4.92 feet); an aggregate total side yard setback, with exterior side yard of 12.41 feet (40 feet required, variance of 27.59 feet); and a proposed lot coverage of 48% (25% maximum allowed, variance of 23%). Section 3.32-10.ii. a, for the building of a proposed 336 square foot shed on the waterfront (100 square feet allowed by code, variance of 236 square feet). These variances would accommodate the building a new home and a lakefront accessory structure. This property is zoned Single Family Residential (R-4).