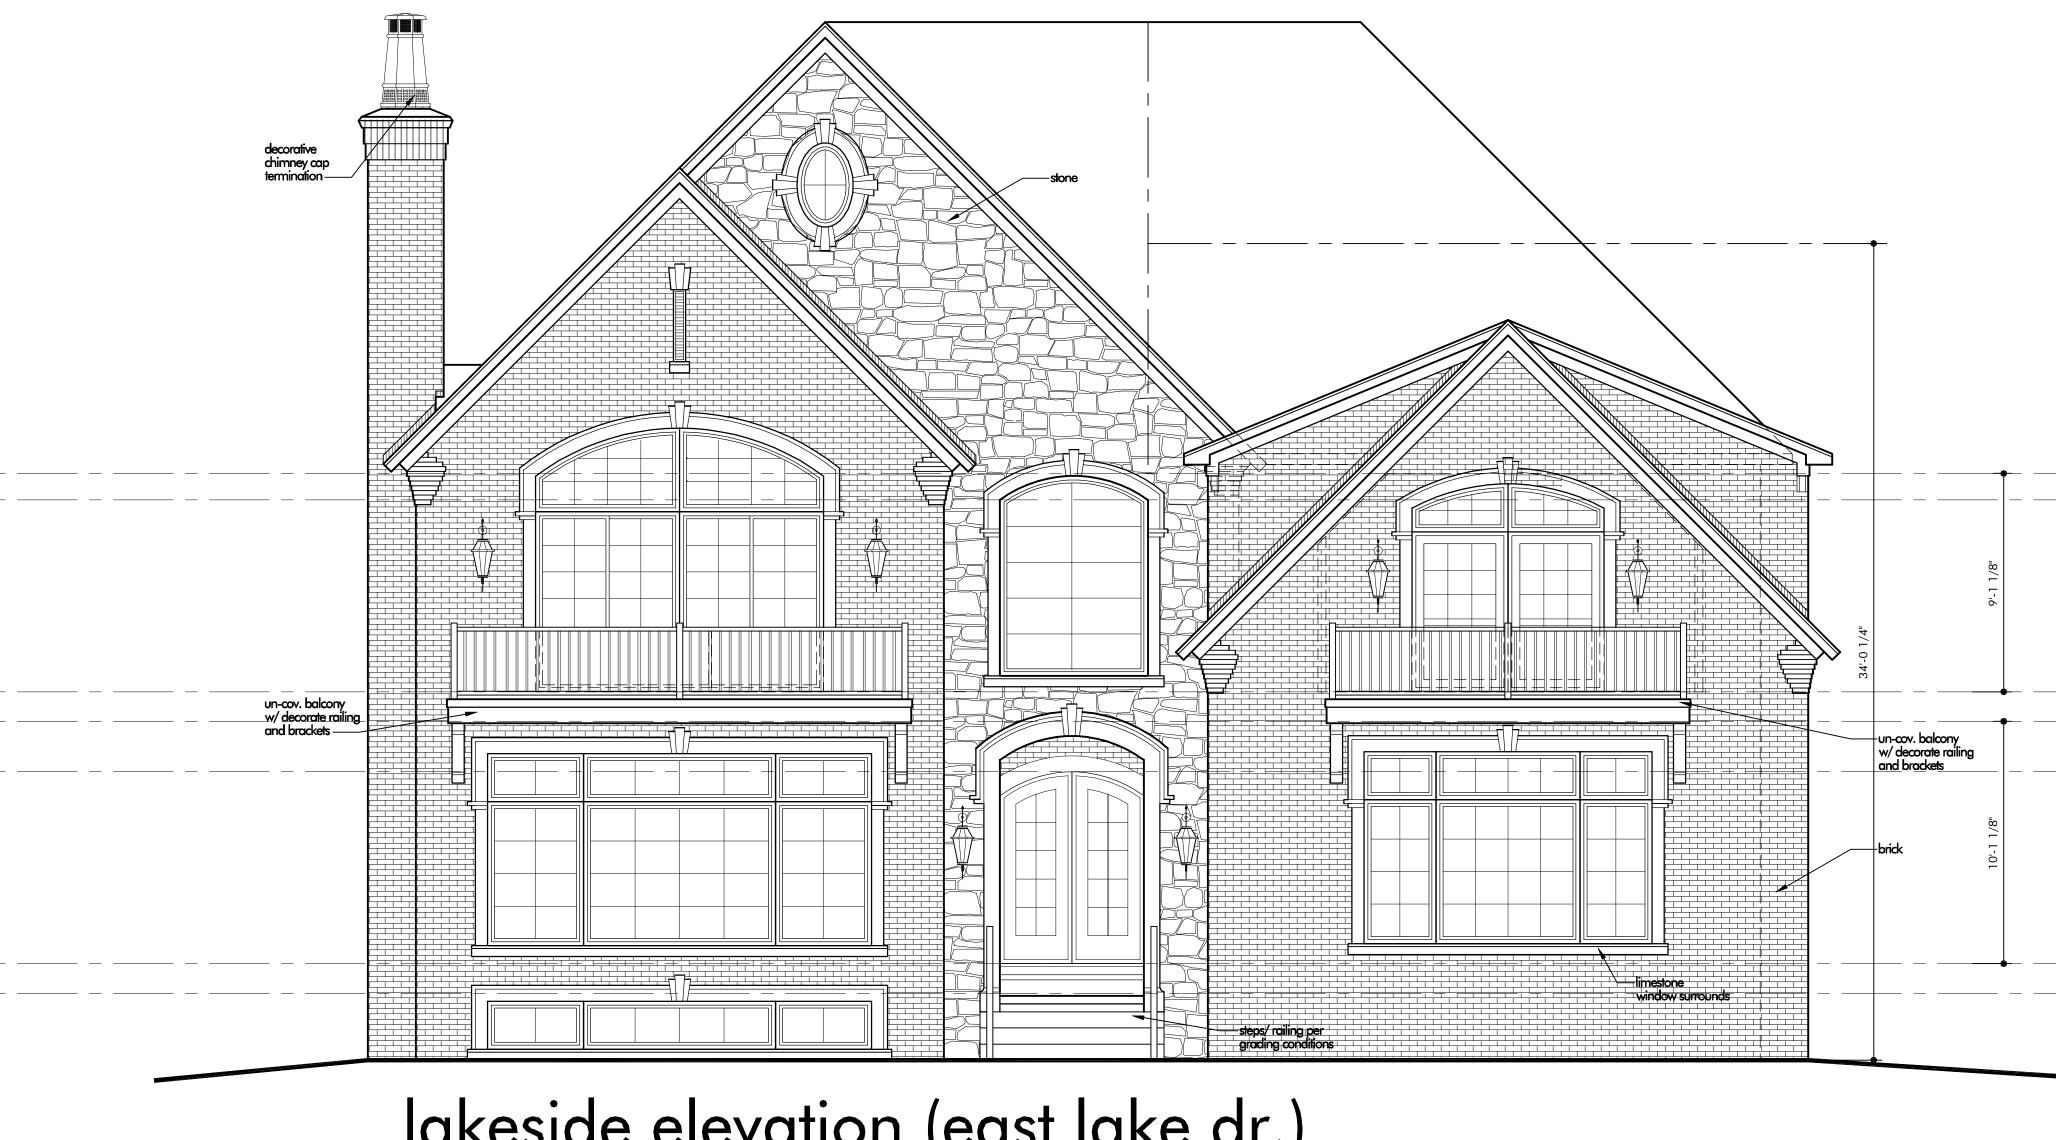

#### <u>Request</u>

The applicant is requesting variances from The City of Novi Zoning Ordinance Section 3.1.5 for a 16.95 foot front yard setback (30 feet required, variance of 13.05 feet); an 8 foot rear yard setback (35 feet required, variance of 27 feet); a side yard setback of 5.08 feet (10 feet required, variance of 4.92 feet); an aggregate total side yard setback, with exterior side yard of 12.41 feet (40 feet required, variance of 27.59 feet); and a proposed lot coverage of 48% (25% maximum allowed, variance of 23%). Section 3.32-10.ii. a, for the building of a proposed 336 square foot shed on the waterfront (100 square feet allowed by code, variance of 236 square feet). These variances would accommodate the building a new home and a lakefront accessory structure. This property is zoned Single Family Residential (R-4).