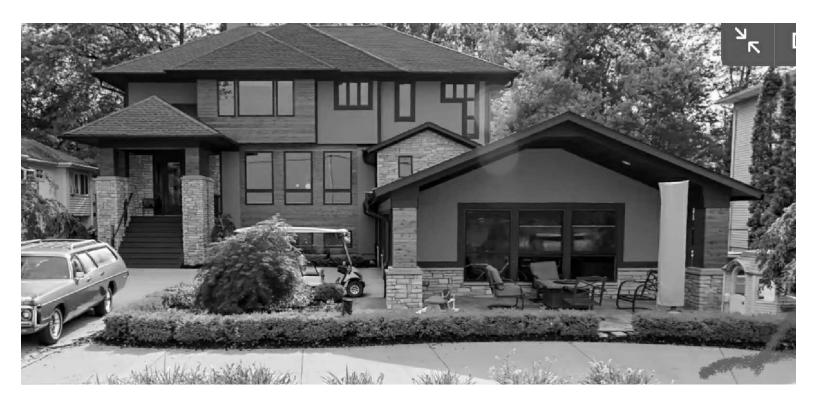

#### <u>Request</u>

The applicant is requesting variances from The City of Novi Zoning Ordinance Section 3.1.5 for a 16.95 foot front yard setback (30 feet required, variance of 13.05 feet); an 8 foot rear yard setback (35 feet required, variance of 27 feet); a side yard setback of 5.08 feet (10 feet required, variance of 4.92 feet); an aggregate total side yard setback, with exterior side yard of 12.41 feet (40 feet required, variance of 27.59 feet); and a proposed lot coverage of 48% (25% maximum allowed, variance of 23%). Section 3.32-10.ii. a, for the building of a proposed 336 square foot shed on the waterfront (100 square feet allowed by code, variance of 236 square feet). These variances would accommodate the building a new home and a lakefront accessory structure. This property is zoned Single Family Residential (R-4).