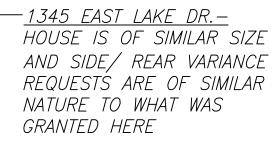

#### <u>Request</u>

The applicant is requesting variances from The City of Novi Zoning Ordinance Section 3.1.5 for a 16.95 foot front yard setback (30 feet required, variance of 13.05 feet); an 8 foot rear yard setback (35 feet required, variance of 27 feet); a side yard setback of 5.08 feet (10 feet required, variance of 4.92 feet); an aggregate total side yard setback, with exterior side yard of 12.41 feet (40 feet required, variance of 27.59 feet); and a proposed lot coverage of 48% (25% maximum allowed, variance of 23%). Section 3.32-10.ii. a, for the building of a proposed 336 square foot shed on the waterfront (100 square feet allowed by code, variance of 236 square feet). These variances would accommodate the building a new home and a lakefront accessory structure. This property is zoned Single Family Residential (R-4).