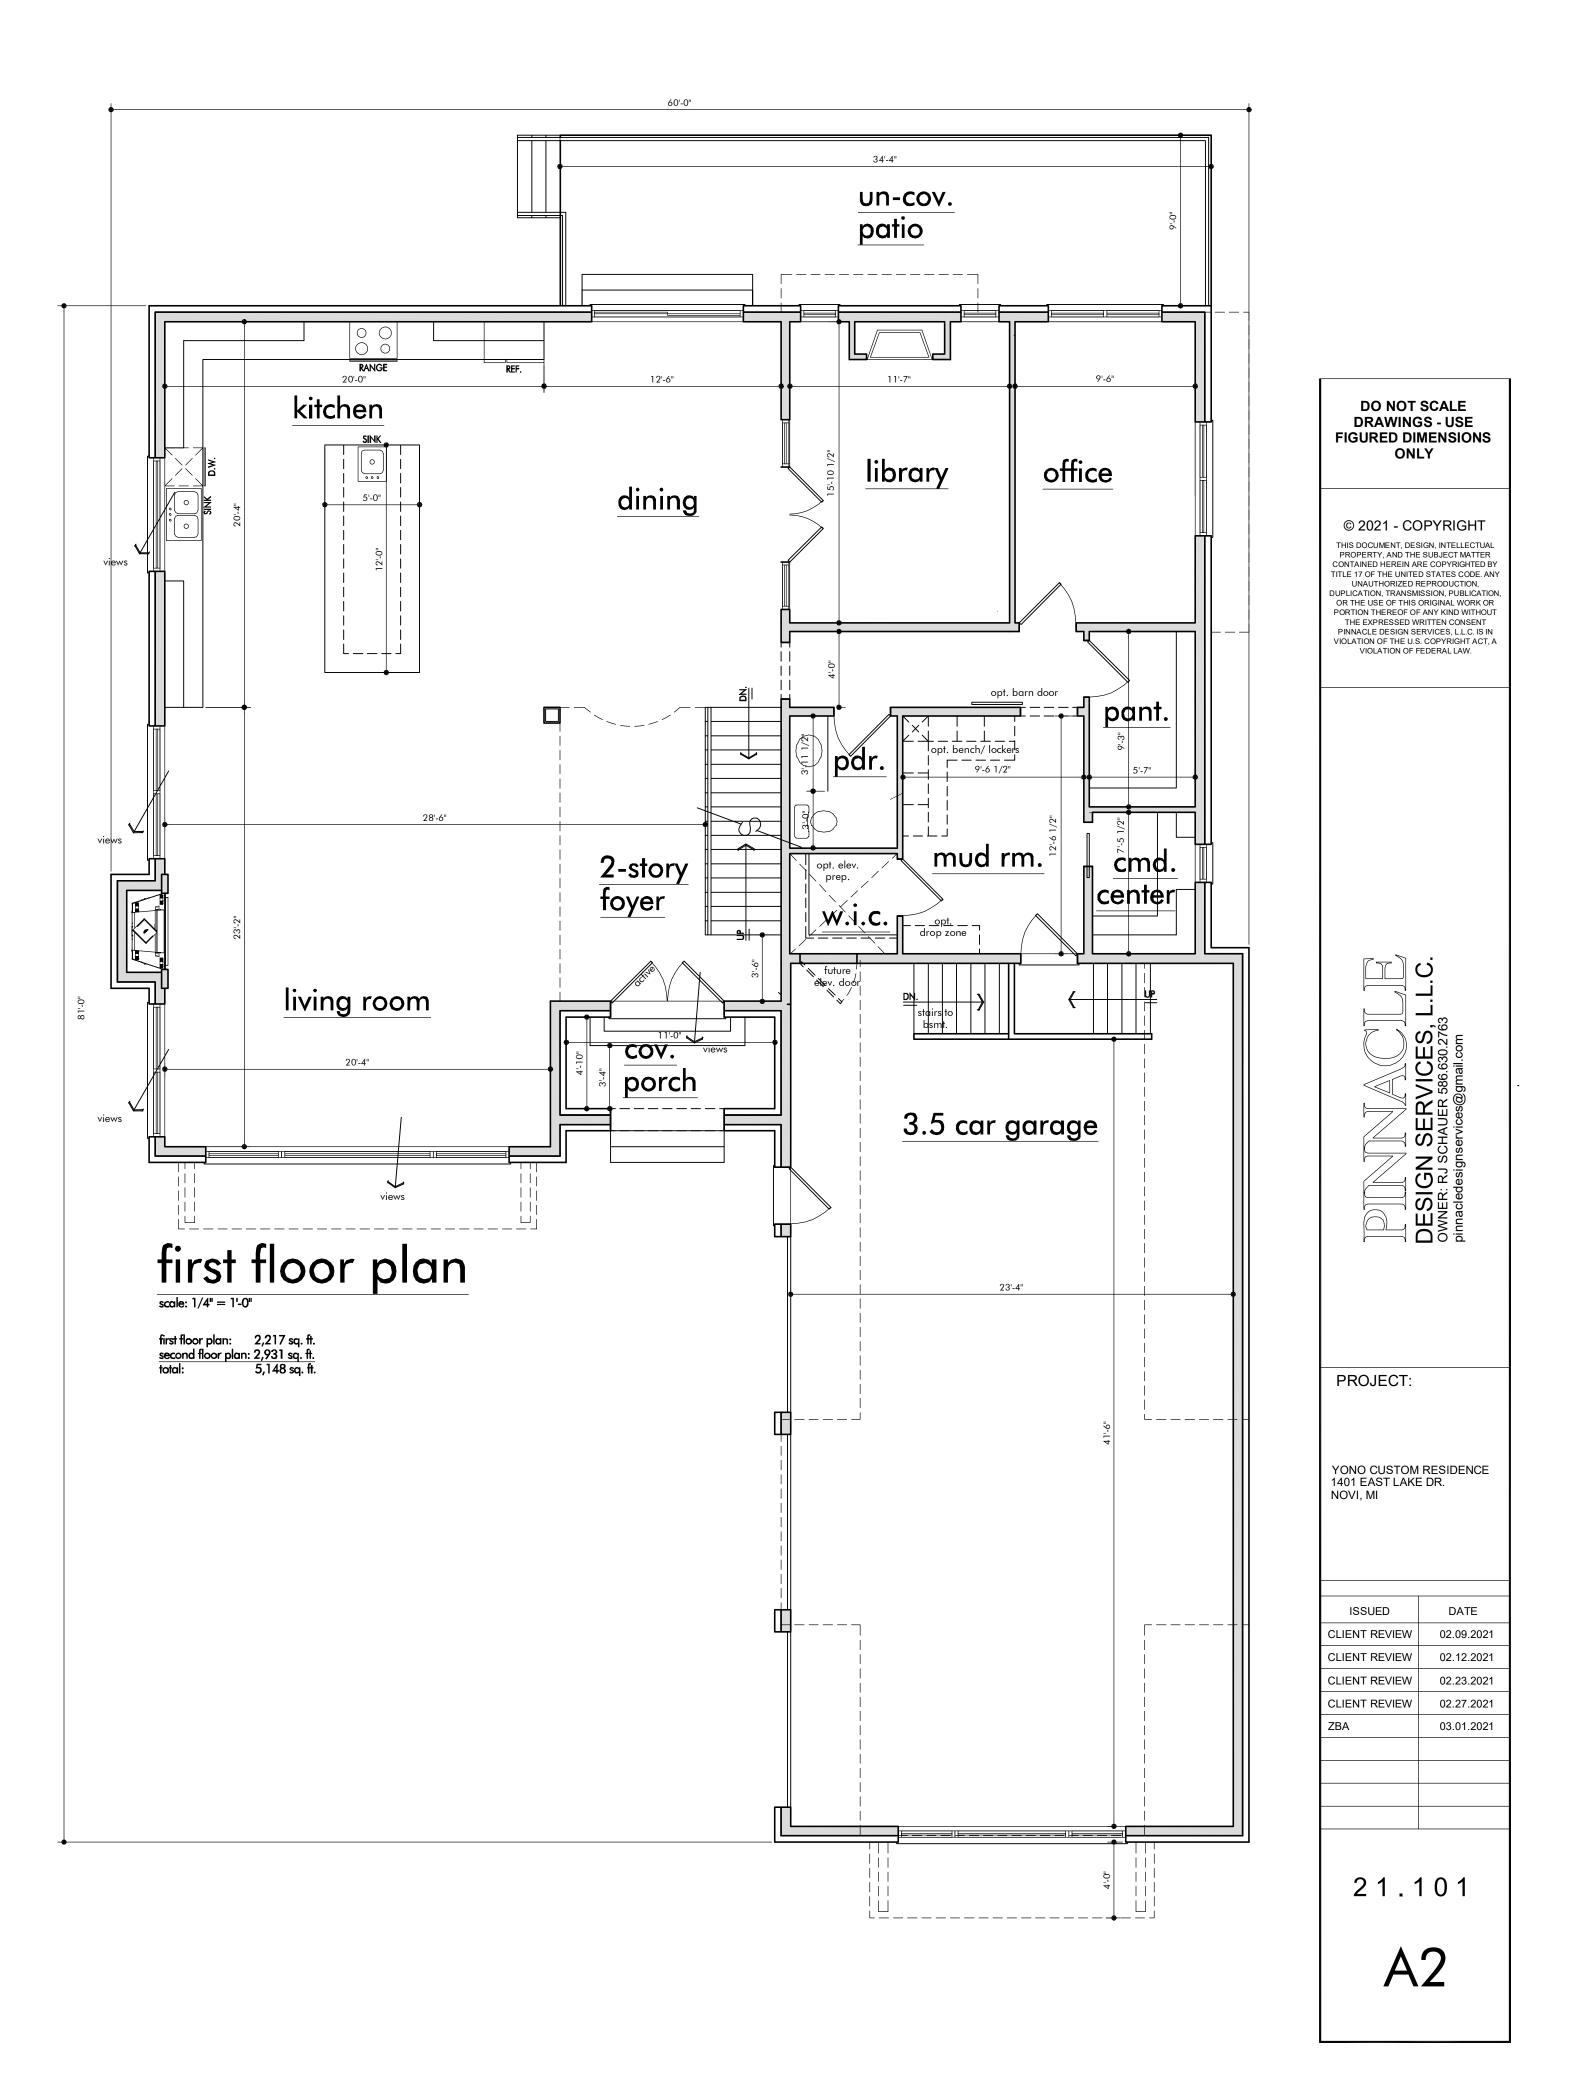

#### <u>Request</u>

The applicant is requesting variances from The City of Novi Zoning Ordinance Section 3.1.5 for a 16.95 foot front yard setback (30 feet required, variance of 13.05 feet); an 8 foot rear yard setback (35 feet required, variance of 27 feet); a side yard setback of 5.08 feet (10 feet required, variance of 4.92 feet); an aggregate total side yard setback, with exterior side yard of 12.41 feet (40 feet required, variance of 27.59 feet); and a proposed lot coverage of 48% (25% maximum allowed, variance of 23%). Section 3.32-10.ii. a, for the building of a proposed 336 square foot shed on the waterfront (100 square feet allowed by code, variance of 236 square feet). These variances would accommodate the building a new home and a lakefront accessory structure. This property is zoned Single Family Residential (R-4).