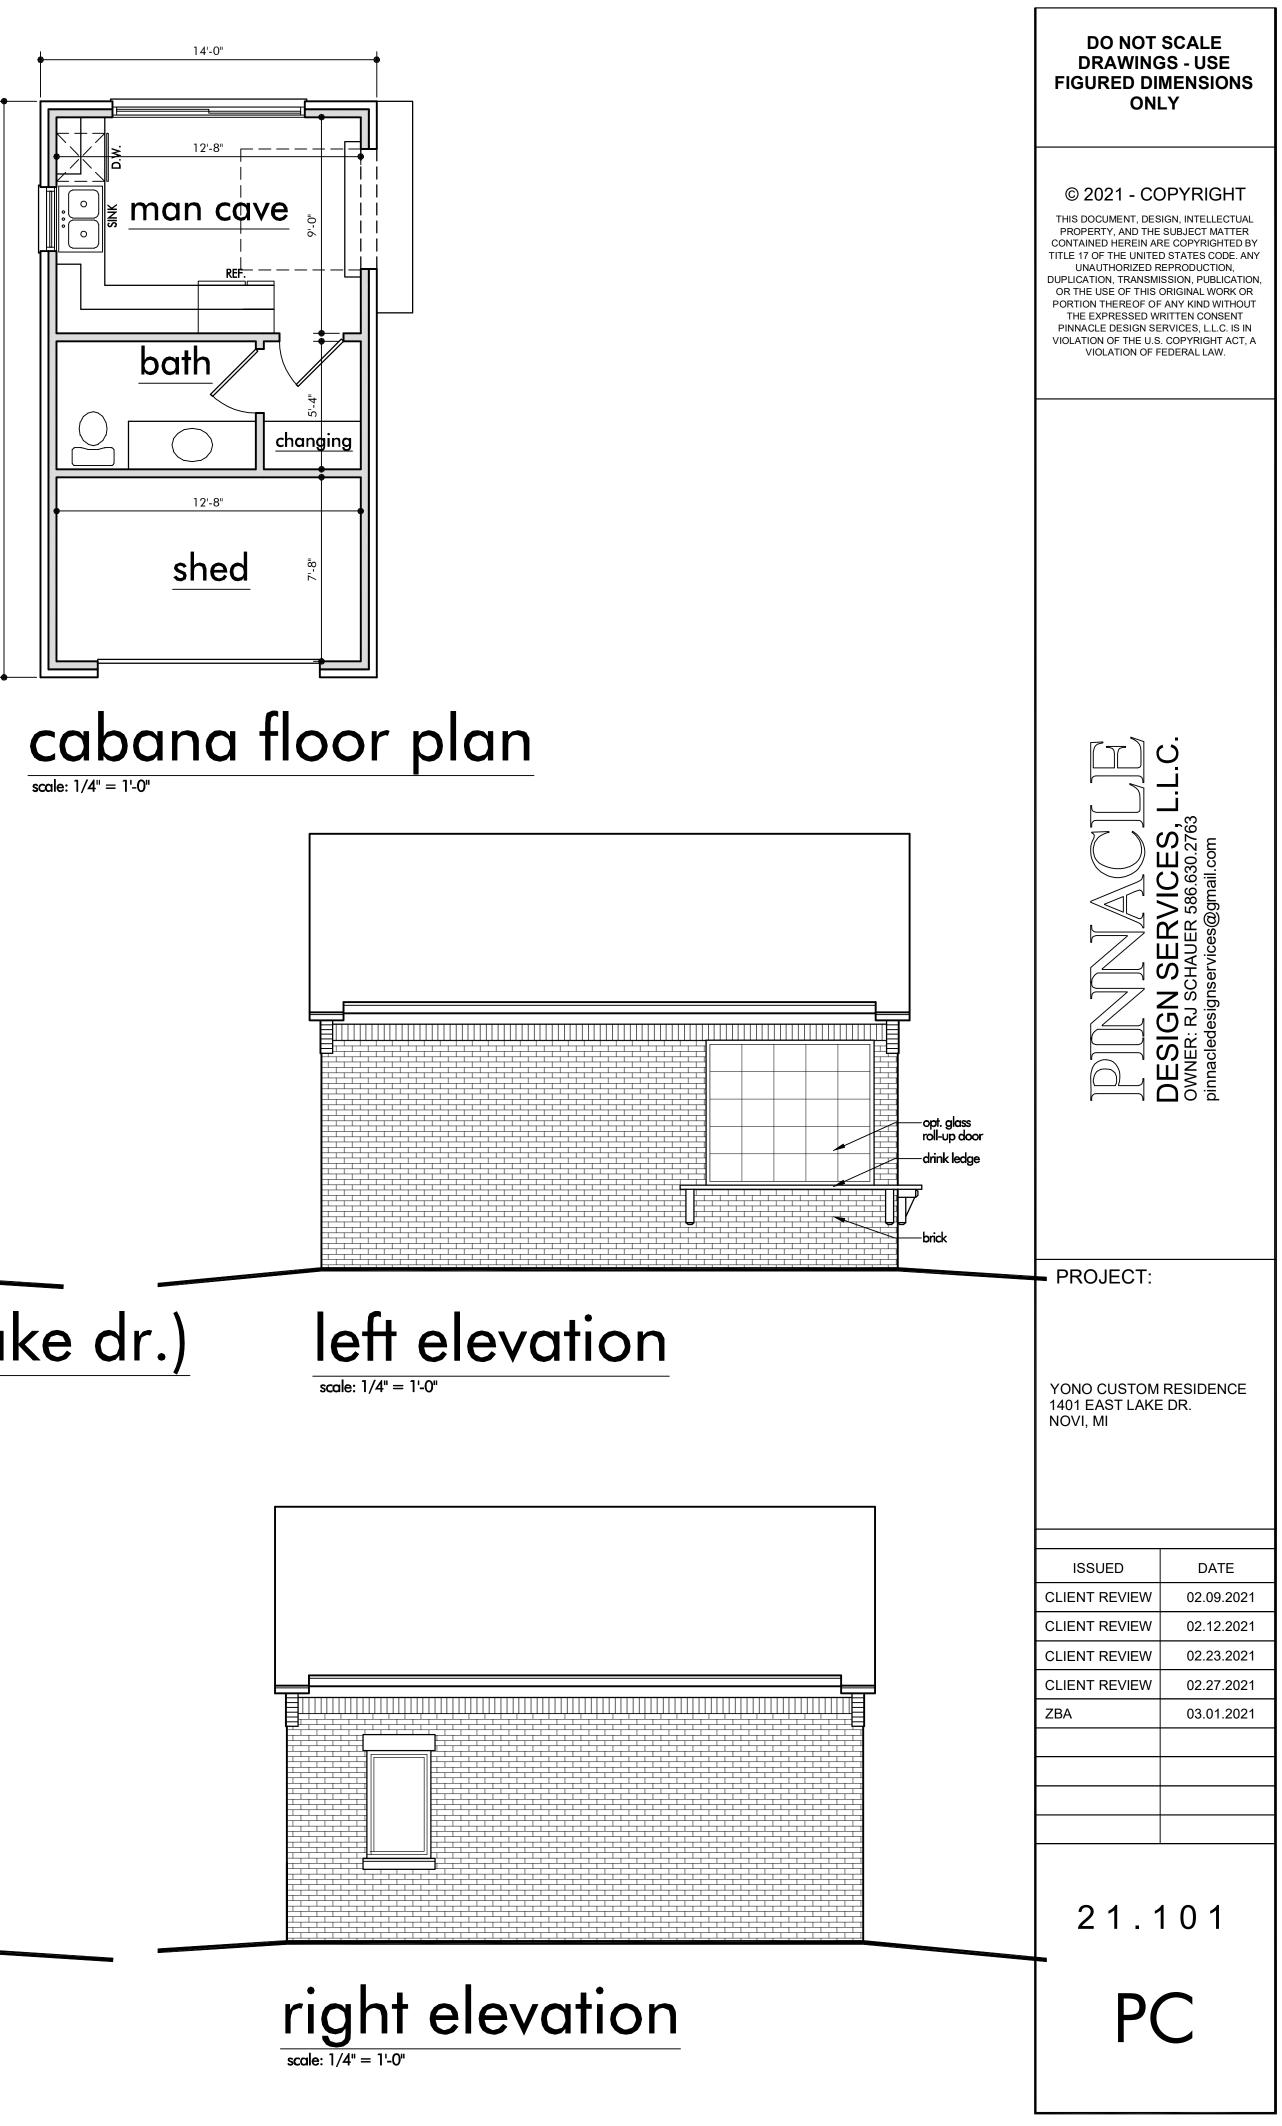

#### <u>Request</u>

The applicant is requesting variances from The City of Novi Zoning Ordinance Section 3.1.5 for a 16.95 foot front yard setback (30 feet required, variance of 13.05 feet); an 8 foot rear yard setback (35 feet required, variance of 27 feet); a side yard setback of 5.08 feet (10 feet required, variance of 4.92 feet); an aggregate total side yard setback, with exterior side yard of 12.41 feet (40 feet required, variance of 27.59 feet); and a proposed lot coverage of 48% (25% maximum allowed, variance of 23%). Section 3.32-10.ii. a, for the building of a proposed 336 square foot shed on the waterfront (100 square feet allowed by code, variance of 236 square feet). These variances would accommodate the building a new home and a lakefront accessory structure. This property is zoned Single Family Residential (R-4).