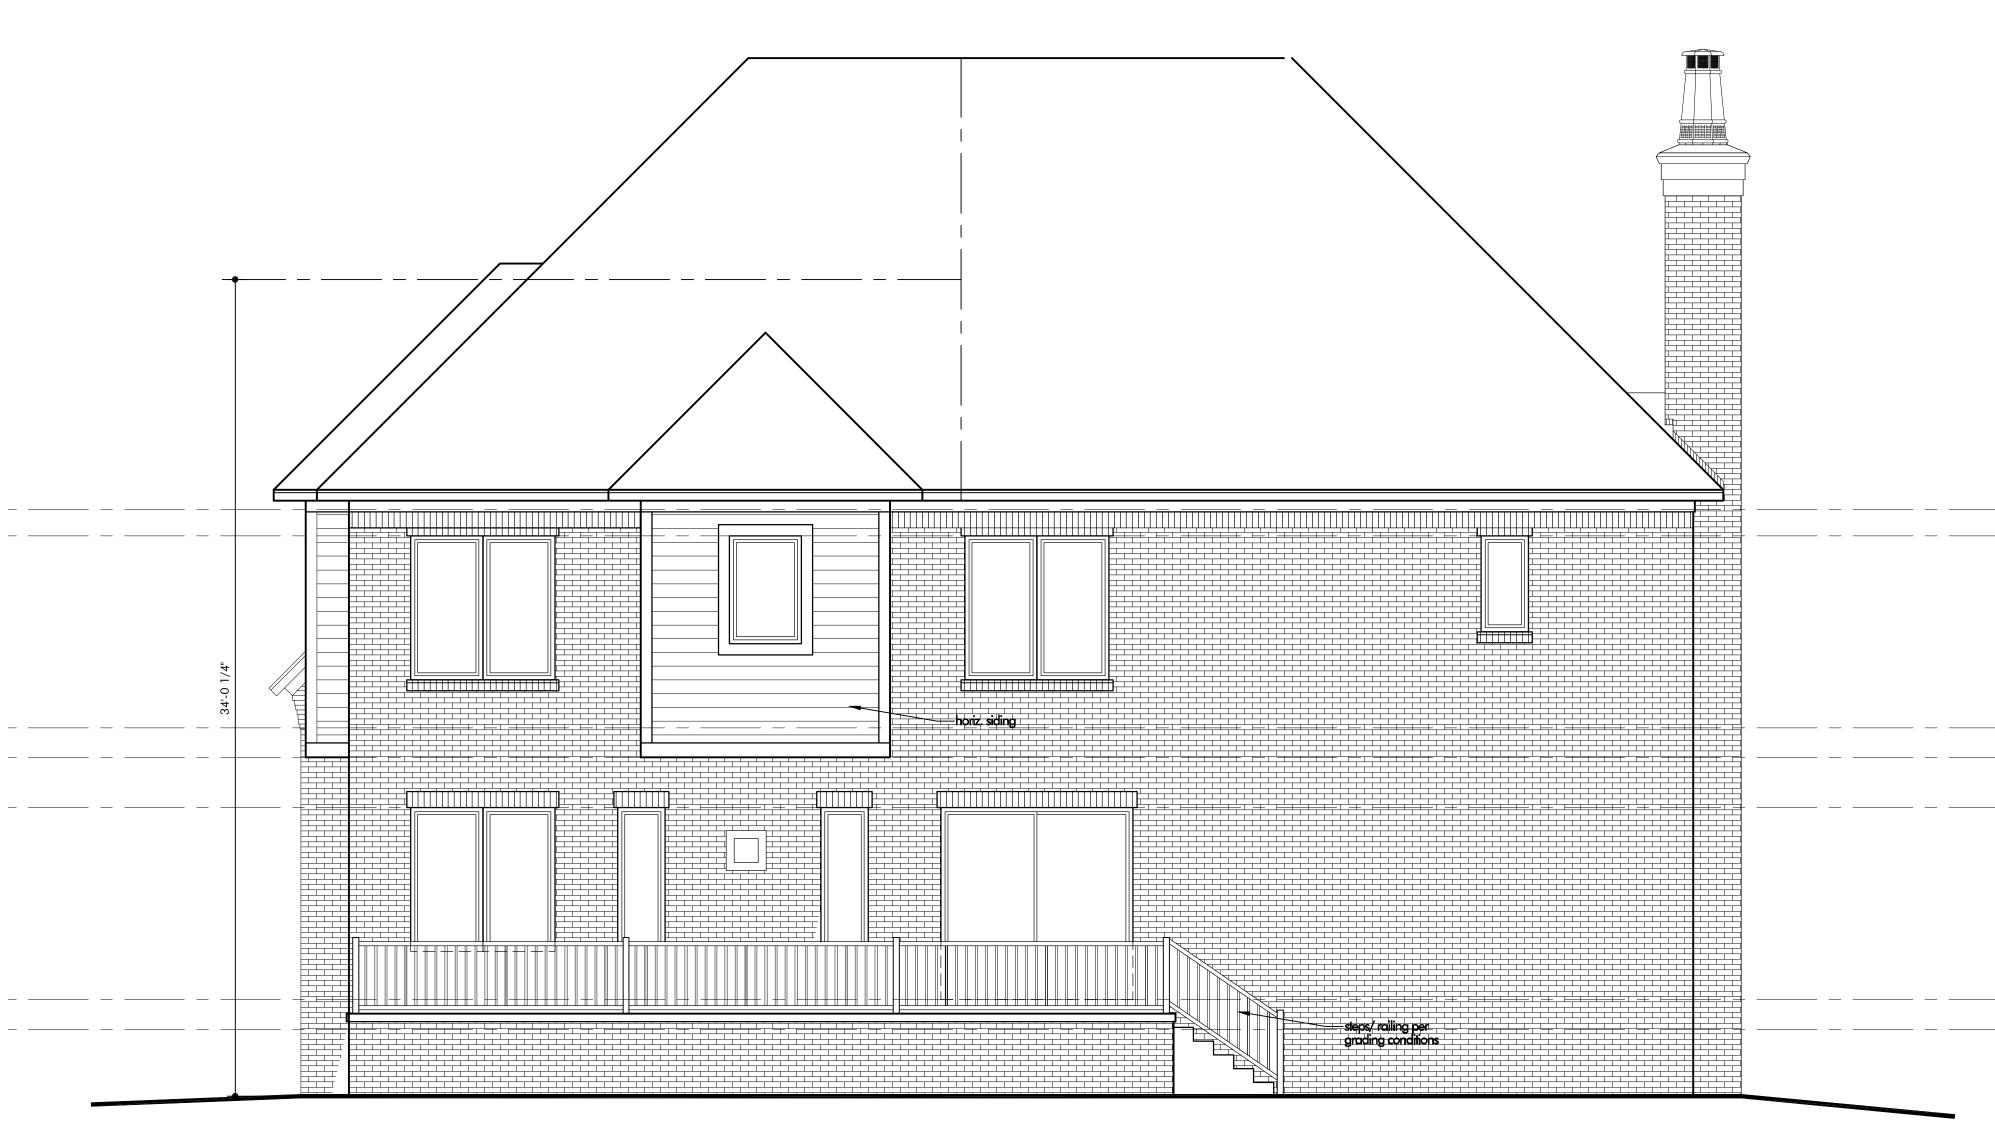

|
| NOVI, MI<br>ISSUED DATE<br>CLIENT REVIEW 02.09.2021                                                                                                                                                                                                                                                                                                                                                                                                                                     |

A7



scale: 1/4" = 1'-0"

## rear elevation





THIS DOCUMENT, DESIGN, INTELLECTUAL PROPERTY, AND THE SUBJECT MATTER CONTAINED HEREIN ARE COPYRIGHTED BY TITLE 17 OF THE UNITED STATES CODE. ANY UNAUTHORIZED REPRODUCTION, DUPLICATION, TRANSMISSION, PUBLICATION, OR THE USE OF THIS ORIGINAL WORK OR PORTION THEREOF OF ANY KIND WITHOUT THE EXPRESSED WRITTEN CONSENT PINNACLE DESIGN SERVICES, L.L.C. IS IN VIOLATION OF THE U.S. COPYRIGHT ACT, A VIOLATION OF FEDERAL LAW.



| YONO CUSTOM RESIDENCE |
|-----------------------|
| 1401 EAST LAKE DR.    |
| NOVI, MI              |



21.101

**A8** 





# rear elevation (east lake dr.)



## waterside elevation

scale: 1/4" = 1'-0"