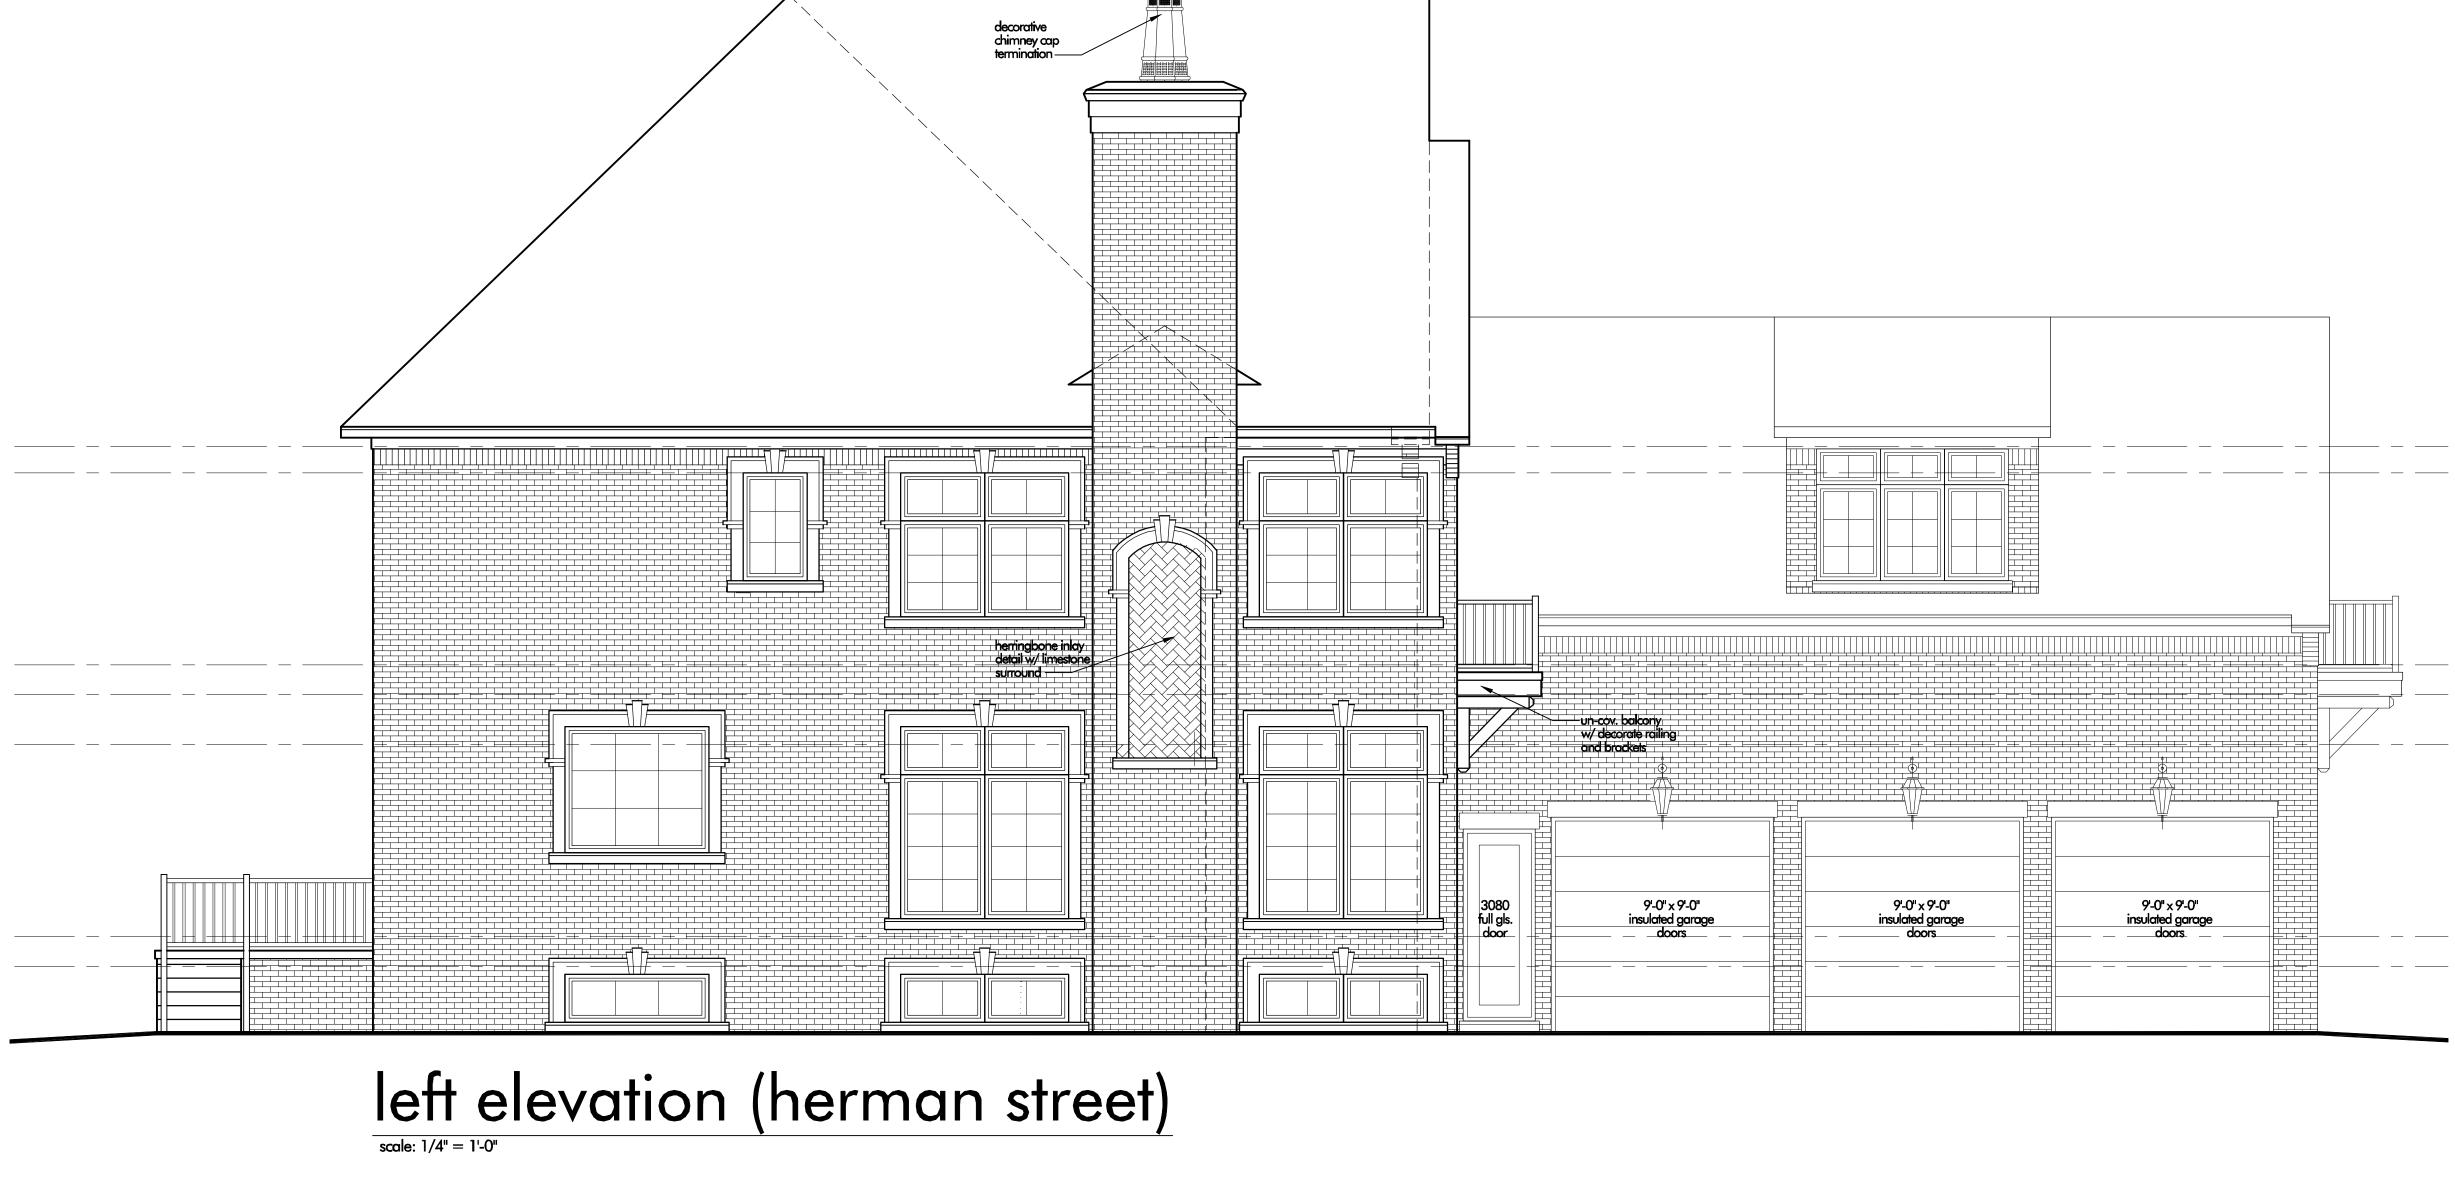

#### <u>Request</u>

The applicant is requesting variances from The City of Novi Zoning Ordinance Section 3.1.5 for a 16.95 foot front yard setback (30 feet required, variance of 13.05 feet); an 8 foot rear yard setback (35 feet required, variance of 27 feet); a side yard setback of 5.08 feet (10 feet required, variance of 4.92 feet); an aggregate total side yard setback, with exterior side yard of 12.41 feet (40 feet required, variance of 27.59 feet); and a proposed lot coverage of 48% (25% maximum allowed, variance of 23%). Section 3.32-10.ii. a, for the building of a proposed 336 square foot shed on the waterfront (100 square feet allowed by code, variance of 236 square feet). These variances would accommodate the building a new home and a lakefront accessory structure. This property is zoned Single Family Residential (R-4).