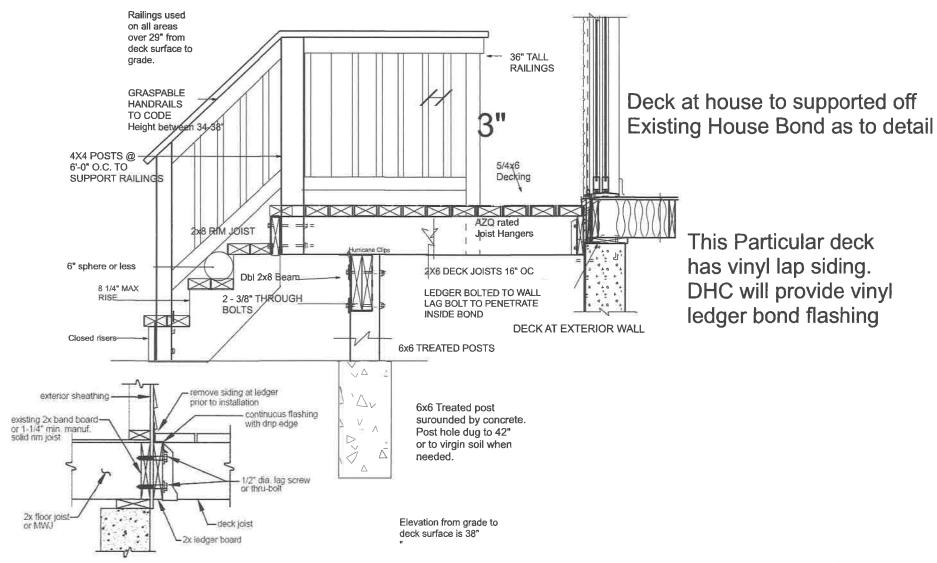

#### **Request**

The applicant is requesting variances from the City of Novi Zoning Code Section 3.1.5 for a 13'1" front yard setback, 30 feet required and for a 3'8" side yard setback, 10 feet required. These variances will accommodate the construction of a front deck. This property is zoned Single Family Residential (R-4).

#### II. STAFF COMMENTS: