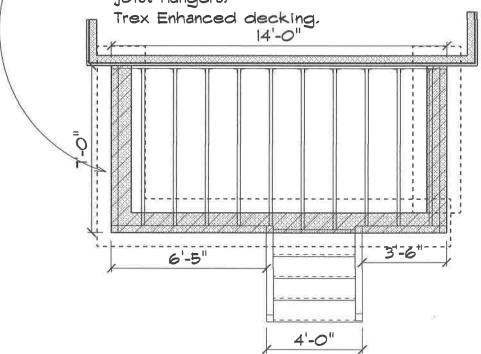

#### **Request**

The applicant is requesting variances from the City of Novi Zoning Code Section 3.1.5 for a 13'1" front yard setback, 30 feet required and for a 3'8" side yard setback, 10 feet required. These variances will accommodate the construction of a front deck. This property is zoned Single Family Residential (R-4).