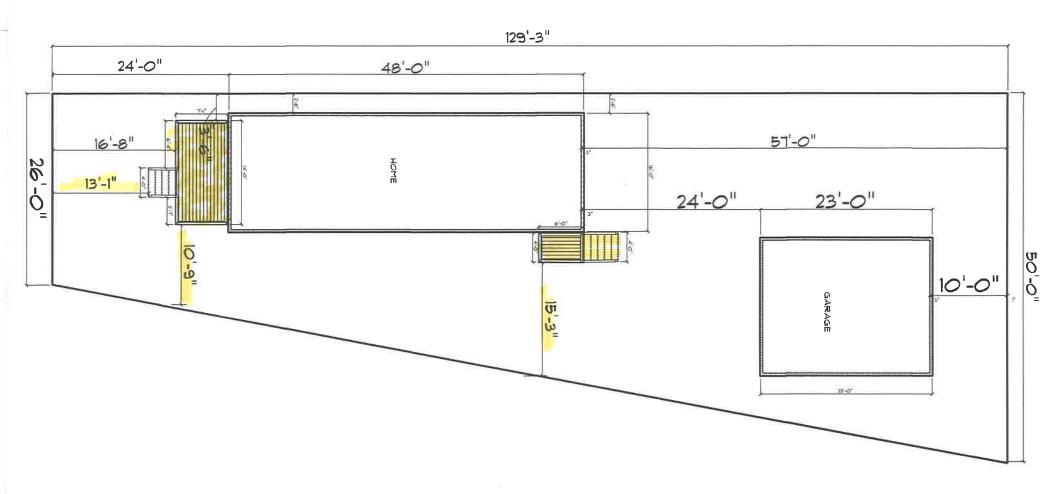

#### **Property Characteristics**

Zoning District: Single Family Residential

Location: West of Old Novi Road and North of Thirteen Mile Road

Parcel #: 50-22-03-481-012

#### **Request**

The applicant is requesting variances from the City of Novi Zoning Code Section 3.1.5 for a 13'1" front yard setback, 30 feet required and for a 3'8" side yard setback, 10 feet required. These variances will accommodate the construction of a front deck. This property is zoned Single Family Residential (R-4).