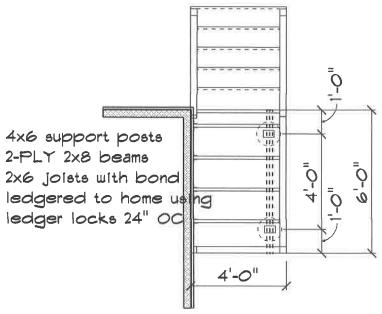

#### **Request**

The applicant is requesting variances from the City of Novi Zoning Code Section 3.1.5 for a 13'1" front yard setback, 30 feet required and for a 3'8" side yard setback, 10 feet required. These variances will accommodate the construction of a front deck. This property is zoned Single Family Residential (R-4).