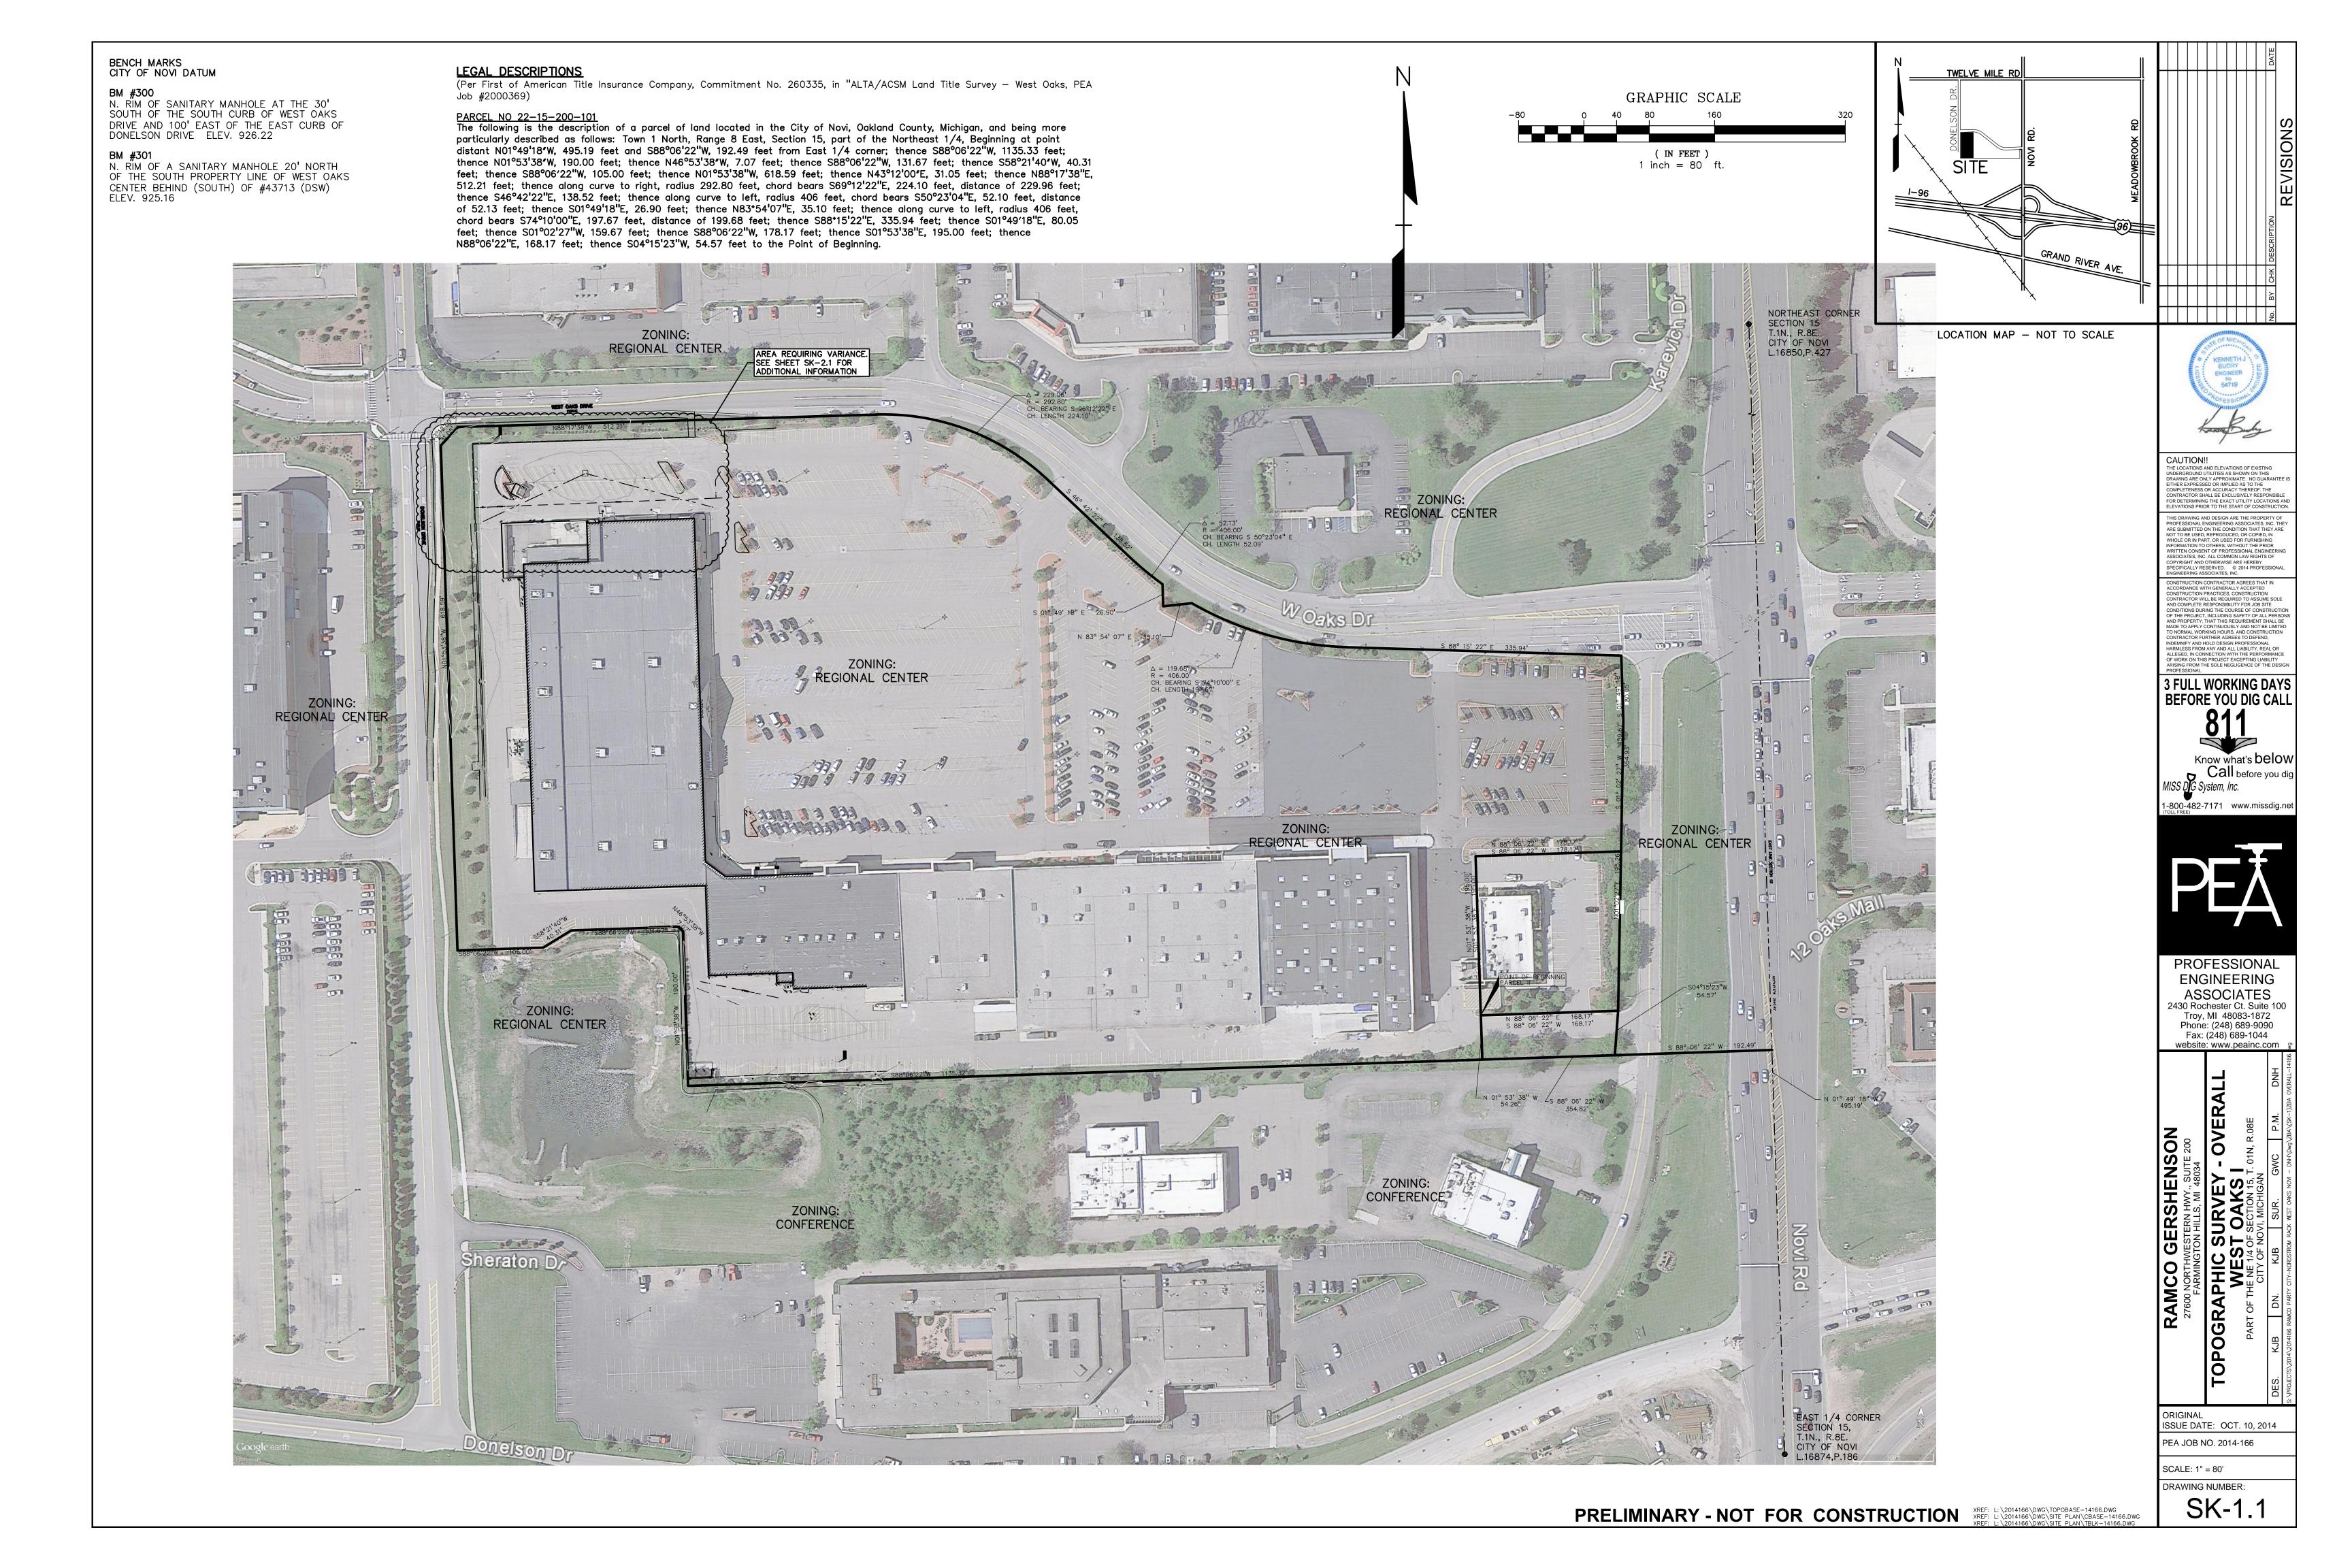

### Zoning District: RC, Regional Center District

The applicant is requesting variances from the CITY OF NOVI, CODE OF ORDINANCES, Sections 2400 to allow construction of an 9,942 sq. ft. additional on the north and west sides of the existing center with a reduced north front yard setback of 95 ft. and a reduced west side yard setback of 67.73 ft., and Section 2507 to allow loading zone located on the side of the property. The property is located west side Novi Rd, South of 12 Mile Road.

#### **Property Characteristics**

Site Location: 43741 West Oaks Drive (south of West Oaks Drive, west of Novi Road)

(Section 15)

Site Zoning:
 RC, Regional Center District

Adjoining Zoning: North, East and West: RC; South: C, Conference District

Current Site Use: Existing West Oaks shopping center

Adjoining Uses: North, East and West: various retail and restaurant; South: retail and

office

School District: Novi School District

Site Size: 20.12 acresPlan Date: 10-10-14