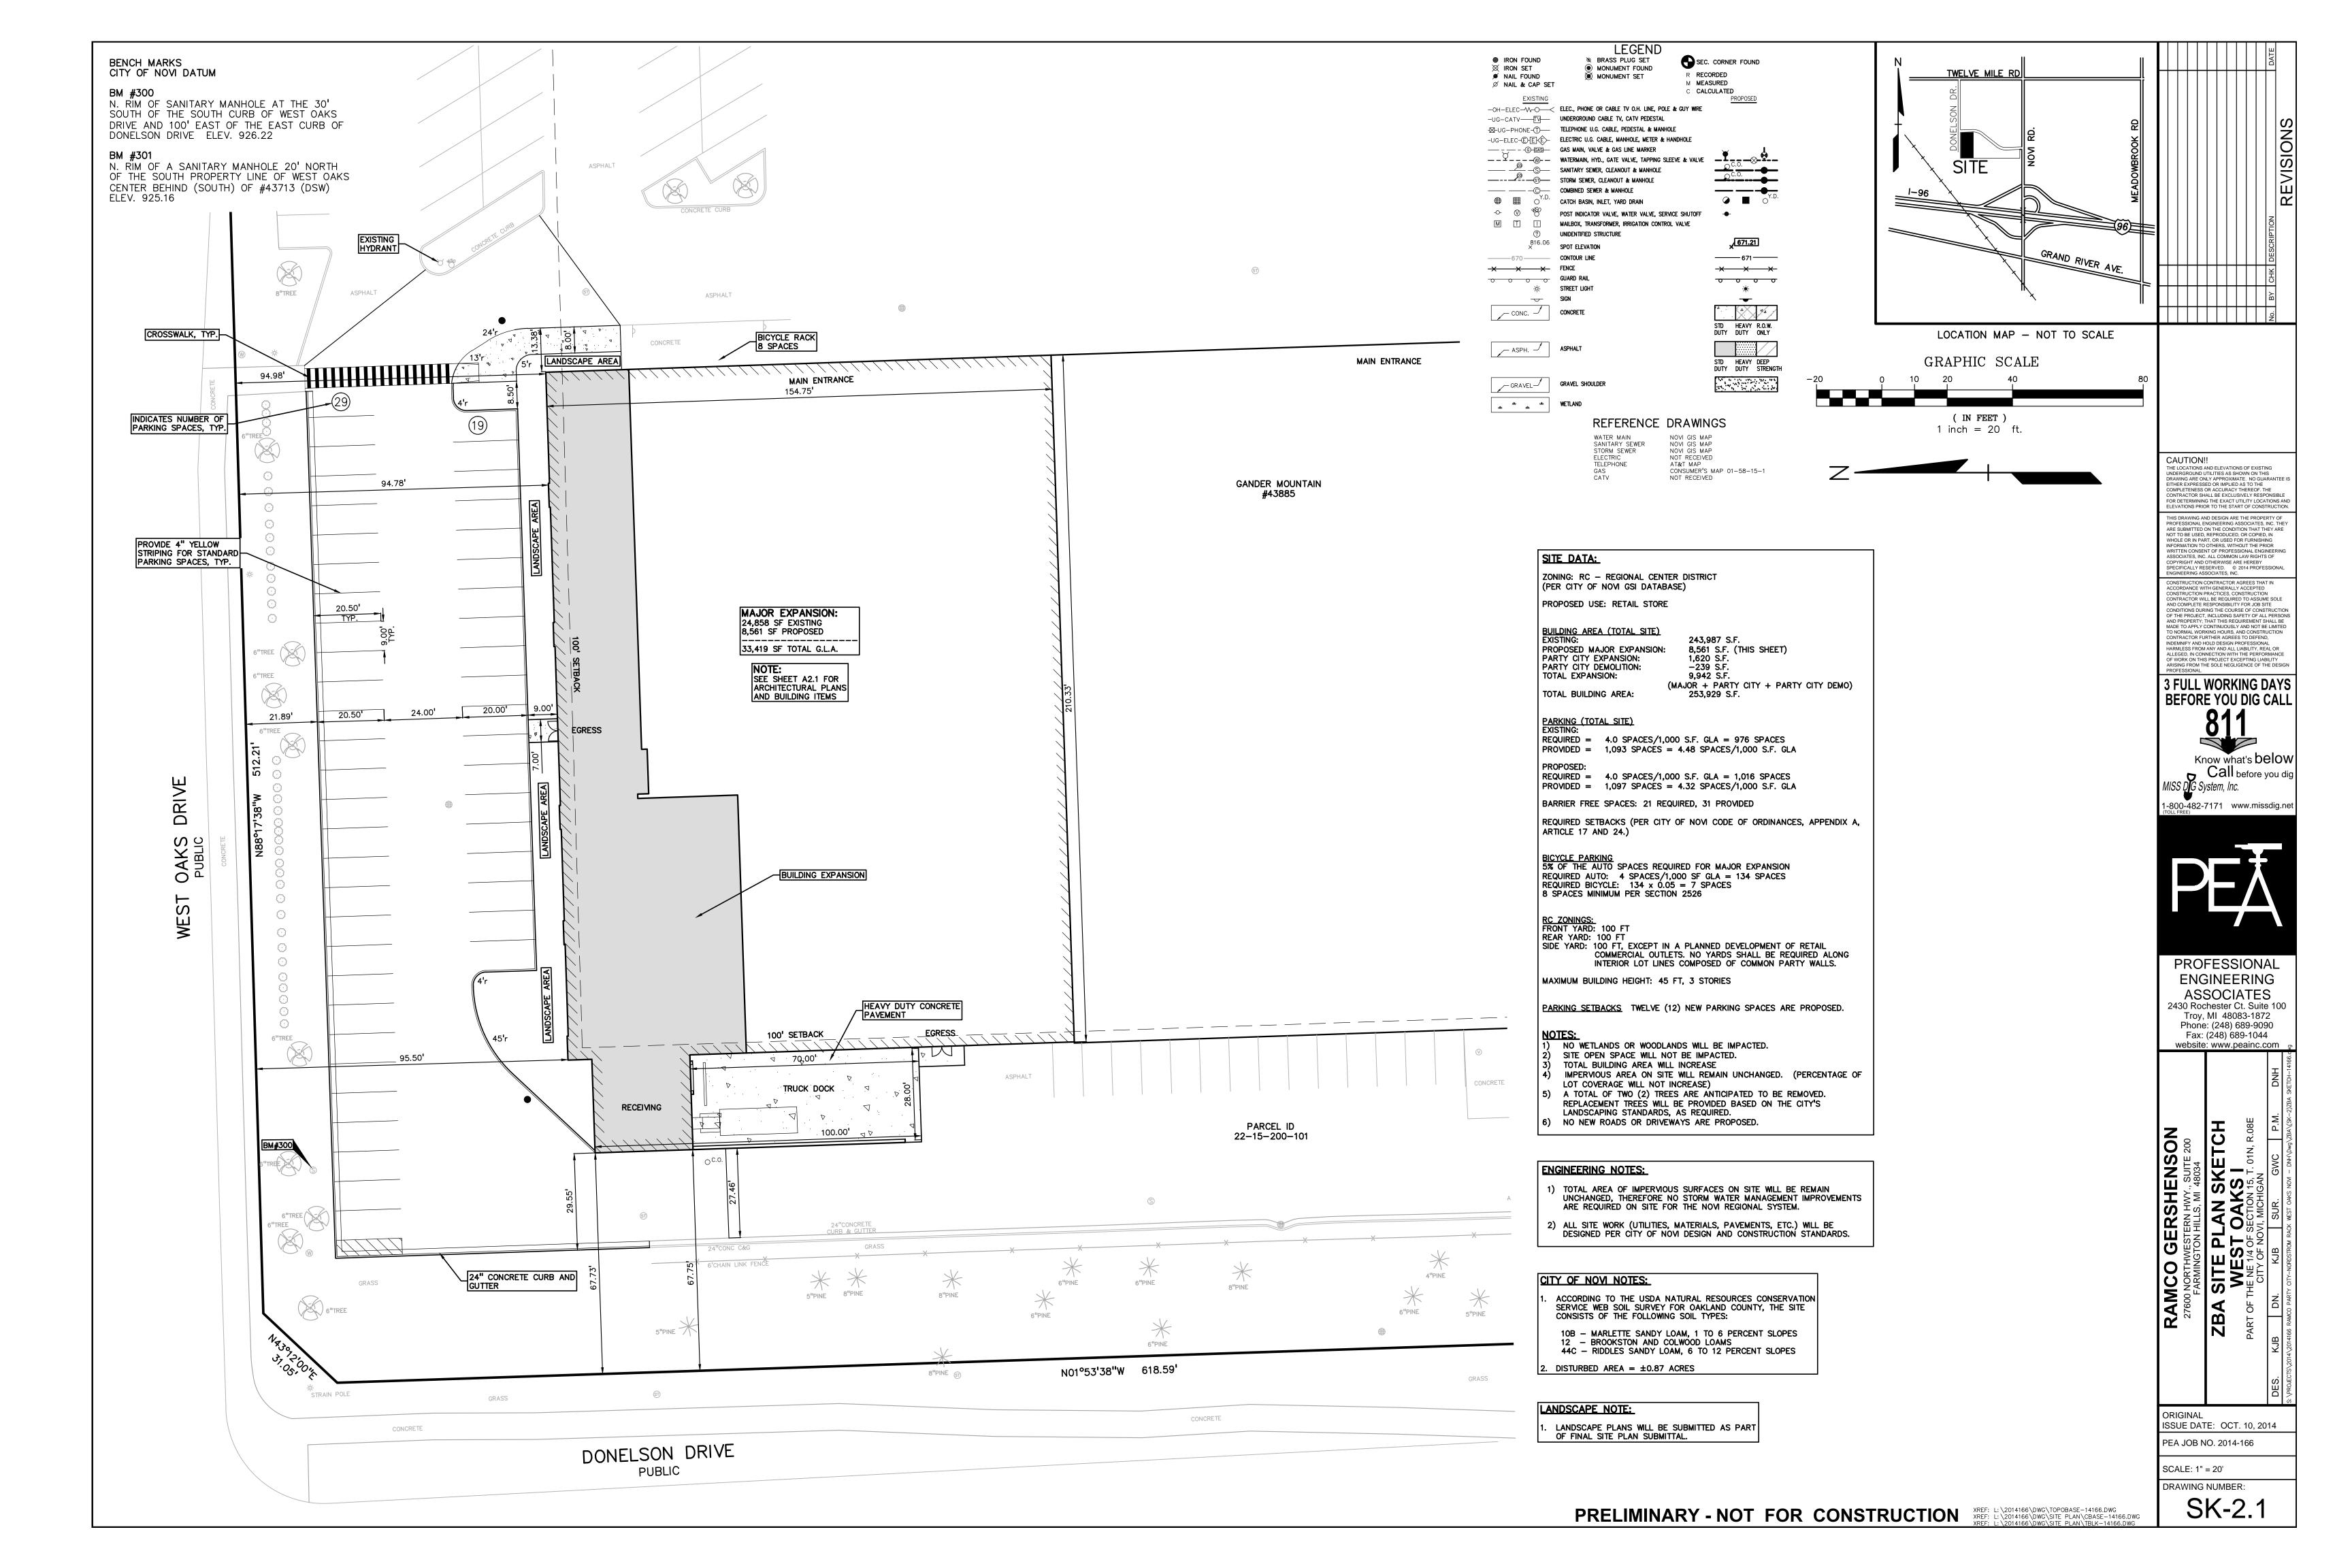

### Zoning District: RC, Regional Center District

The applicant is requesting variances from the CITY OF NOVI, CODE OF ORDINANCES, Sections 2400 to allow construction of an 9,942 sq. ft. additional on the north and west sides of the existing center with a reduced north front yard setback of 95 ft. and a reduced west side yard setback of 67.73 ft., and Section 2507 to allow loading zone located on the side of the property. The property is located west side Novi Rd, South of 12 Mile Road.

#### **Project Summary**

The applicant is proposing to demolish a portion of the existing West Oaks I shopping center and construct an additional 9,942 sq. ft. on the north and west sides of the existing center with associated parking and landscaping. Existing tenants will be relocated a new tenant has been proposed.

- Building Setbacks: Required building setbacks in the RC District are 100 feet. The proposed setbacks in the northern and western yards are 95 feet and 68 feet. The applicant has applied for variances from the Zoning Board of Appeals for the deficient setbacks. Plans will not be stamped approved until variances are granted.
- 2. <u>Loading Space</u>: Loading space must be located in the rear yard or interior side yard. **The applicant has proposed a loading zone in the exterior side yard and has applied for a variance from the Zoning Board of Appeals for this deficiency.** Plans will not be stamped approved until this variance is granted.
- 3. Exterior Lighting: A photometric plan with proposed lighting and manufacturer's details is required with the Final Site Plan submittal.
- 4. <u>Bicycle Parking:</u> Bike parking spaces have been indicated on the east side of the proposed storefront. The applicant should provide a detail of the bike parking layout consistent with the requirements outlined in the planning review chart.