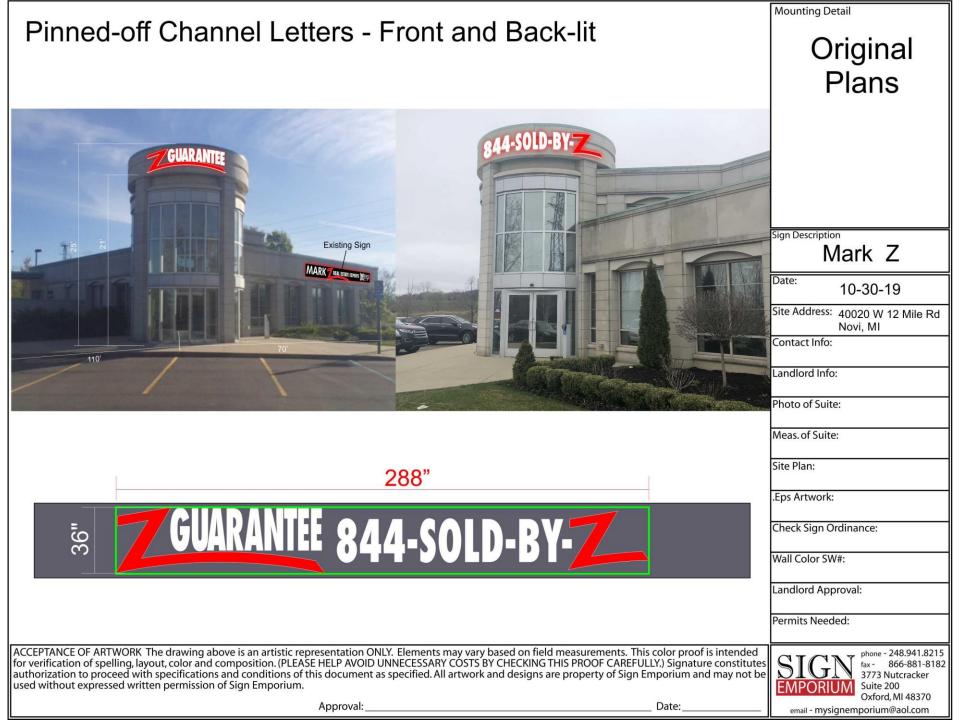

#### <u>Request</u>

The applicant is requesting variance from the City of Novi Code of Ordinances Section 28-(a); and 28-5(d)(7) for a second wall sign facing southwest measuring 336" x 36" (84 sq. ft.). The applicant was previously granted lesser variances during the April 2019 proceedings of case PZ19-0011. This property is zoned Office Service Technology (OST).