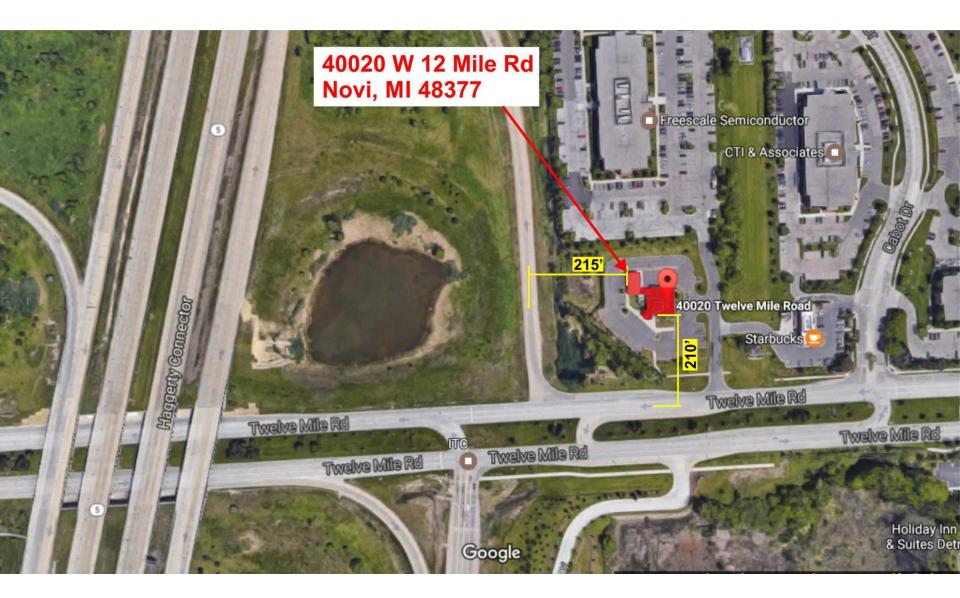

#### REGARDING: 40020 Twelve Mile Rd, Parcel # 50-22-12-400-063 (PZ19-0048)

**BY:** Larry Butler, Deputy Director Community Development

#### Property Characteristics

Zoning District:Office Service TechnologyLocation:West of Haggerty Road and North of Twelve Mile RoadParcel #:50-22-12-400-063