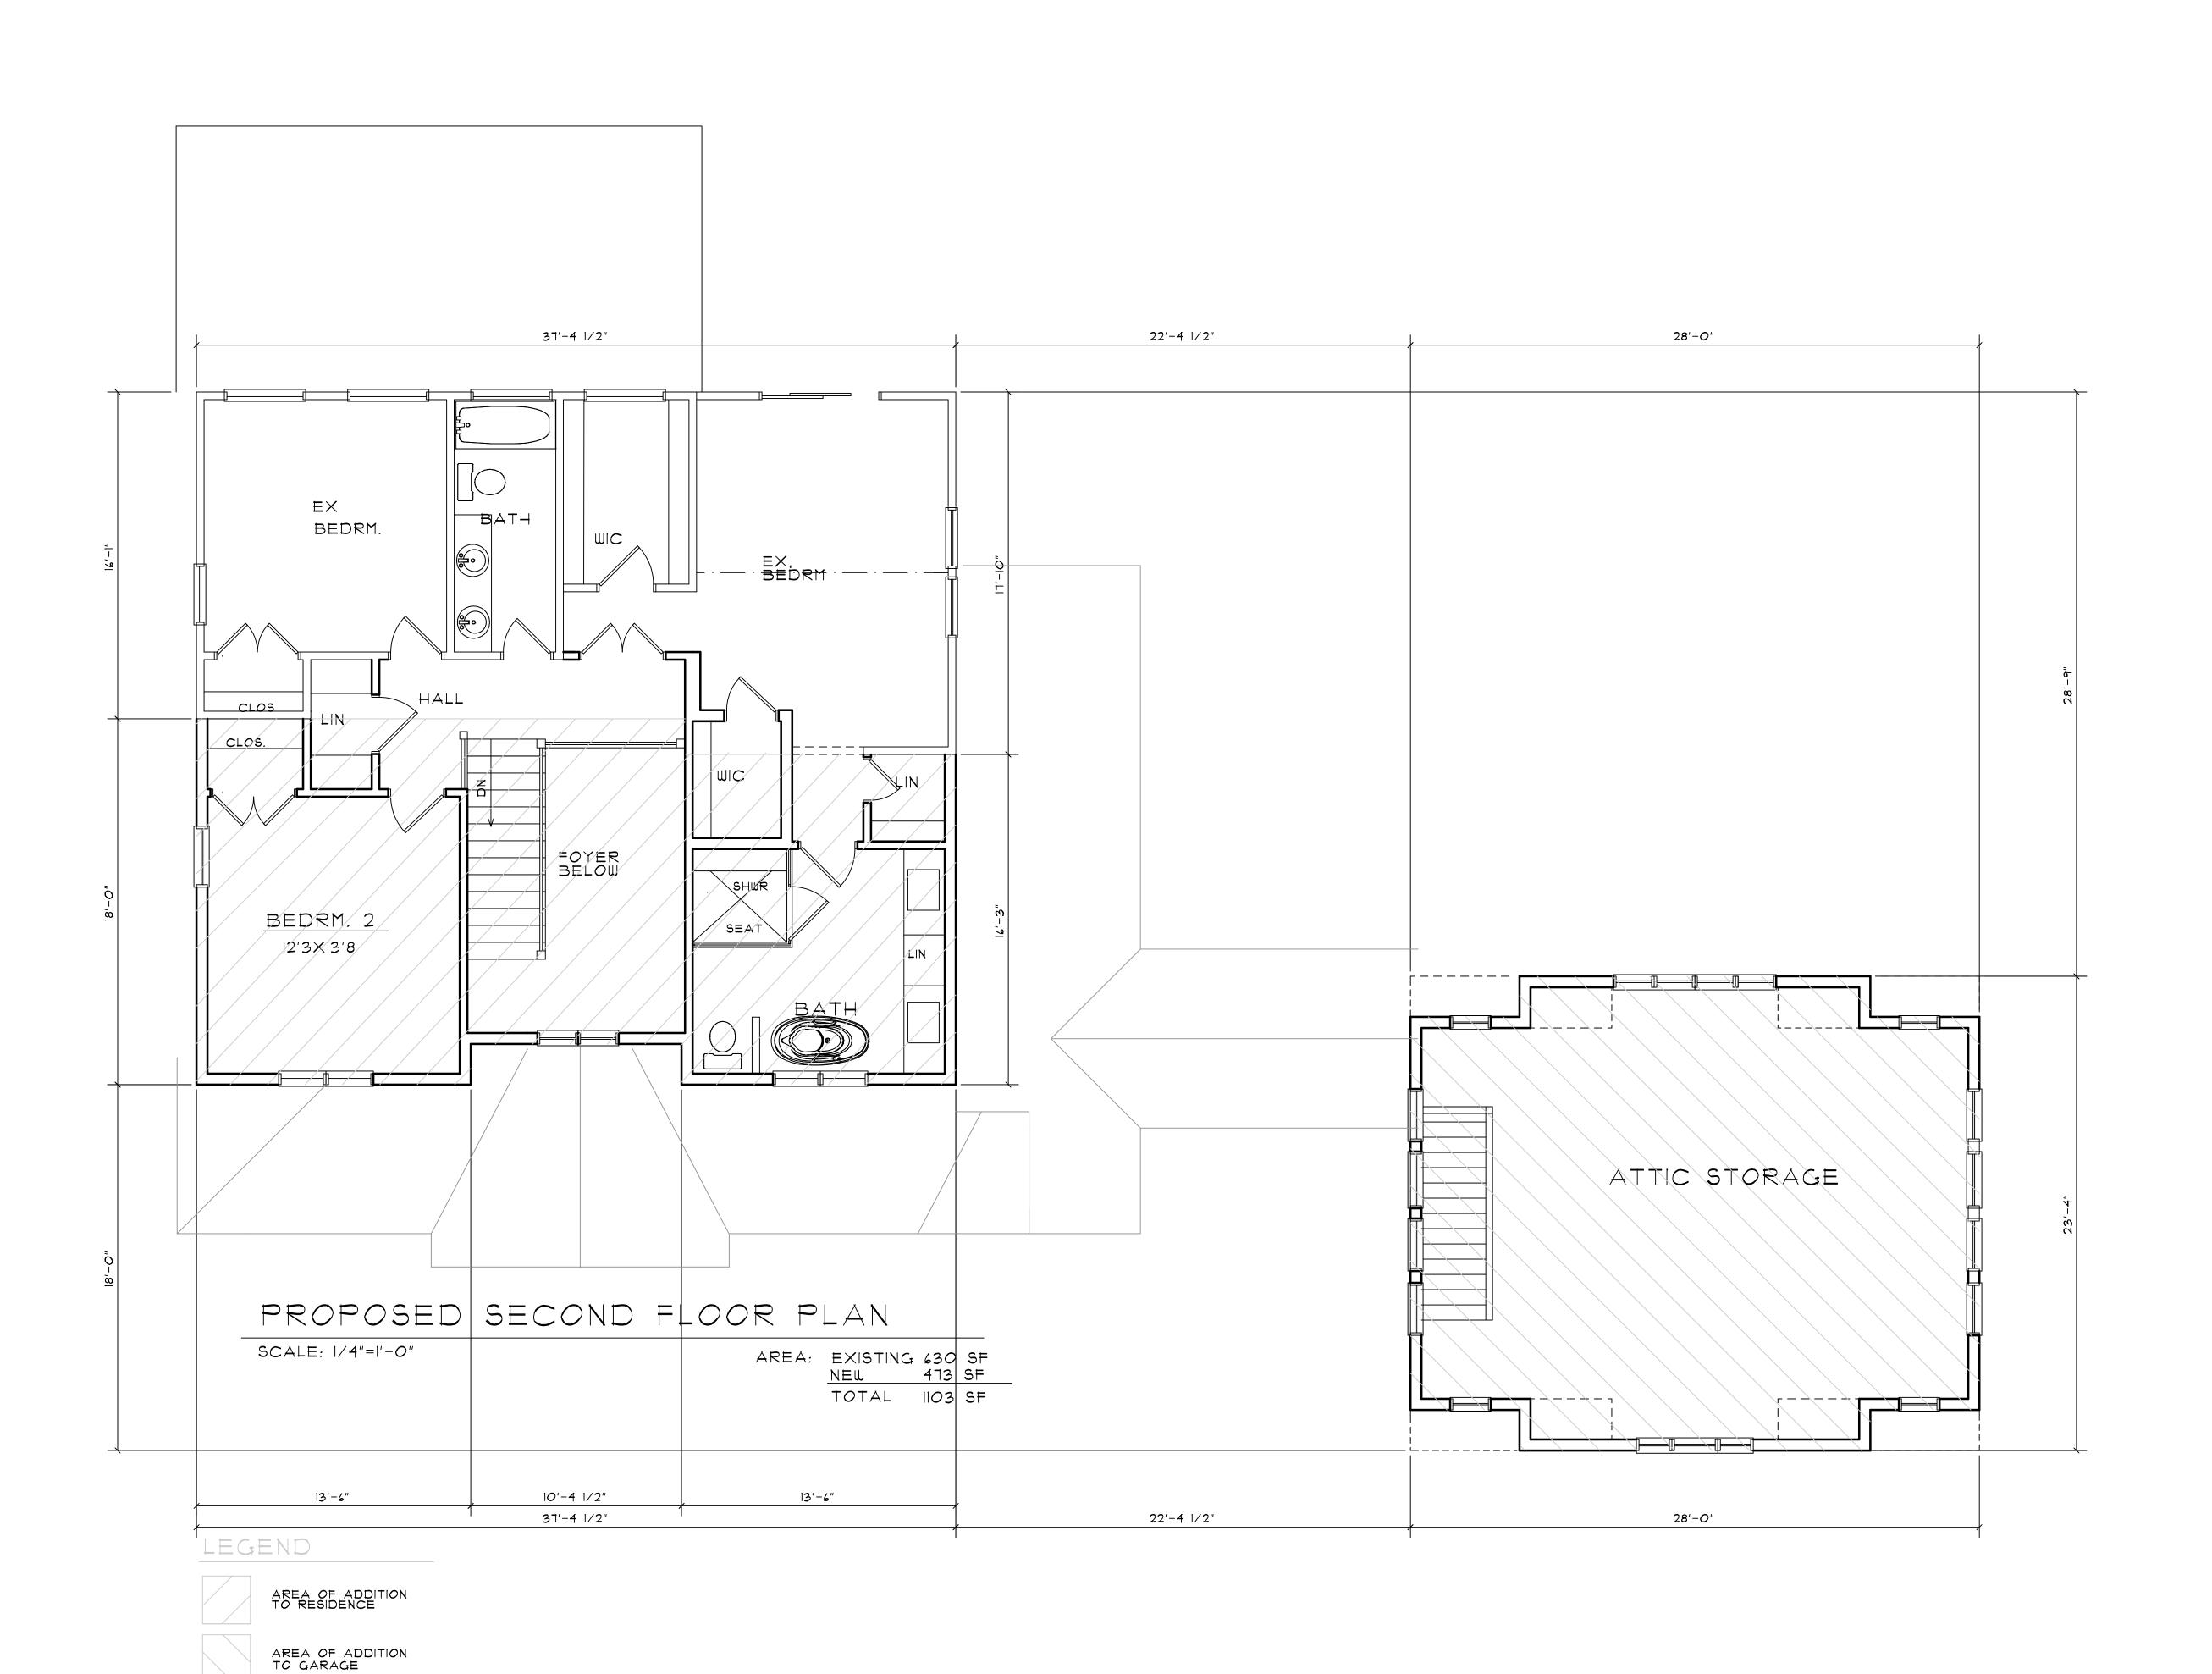

### Request

The applicant is requesting variances from The City of Novi Zoning Ordinance Section 3.1.5 for a 2 foot front yard setback (30 feet required, variance of 28 feet); a 3 foot rear yard setback (35 feet required, variance of 32 feet); a side yard setback of 1.67 feet (10 feet required, variance of 8.33 feet); an aggregate total side yard setback of 6.4 feet (25 feet required, variance of 18.66 feet); and a proposed lot coverage of 34% (25% required, variance of 9%). These variances would accommodate the building a new home addition. This property is zoned Single Family Residential (R-4).