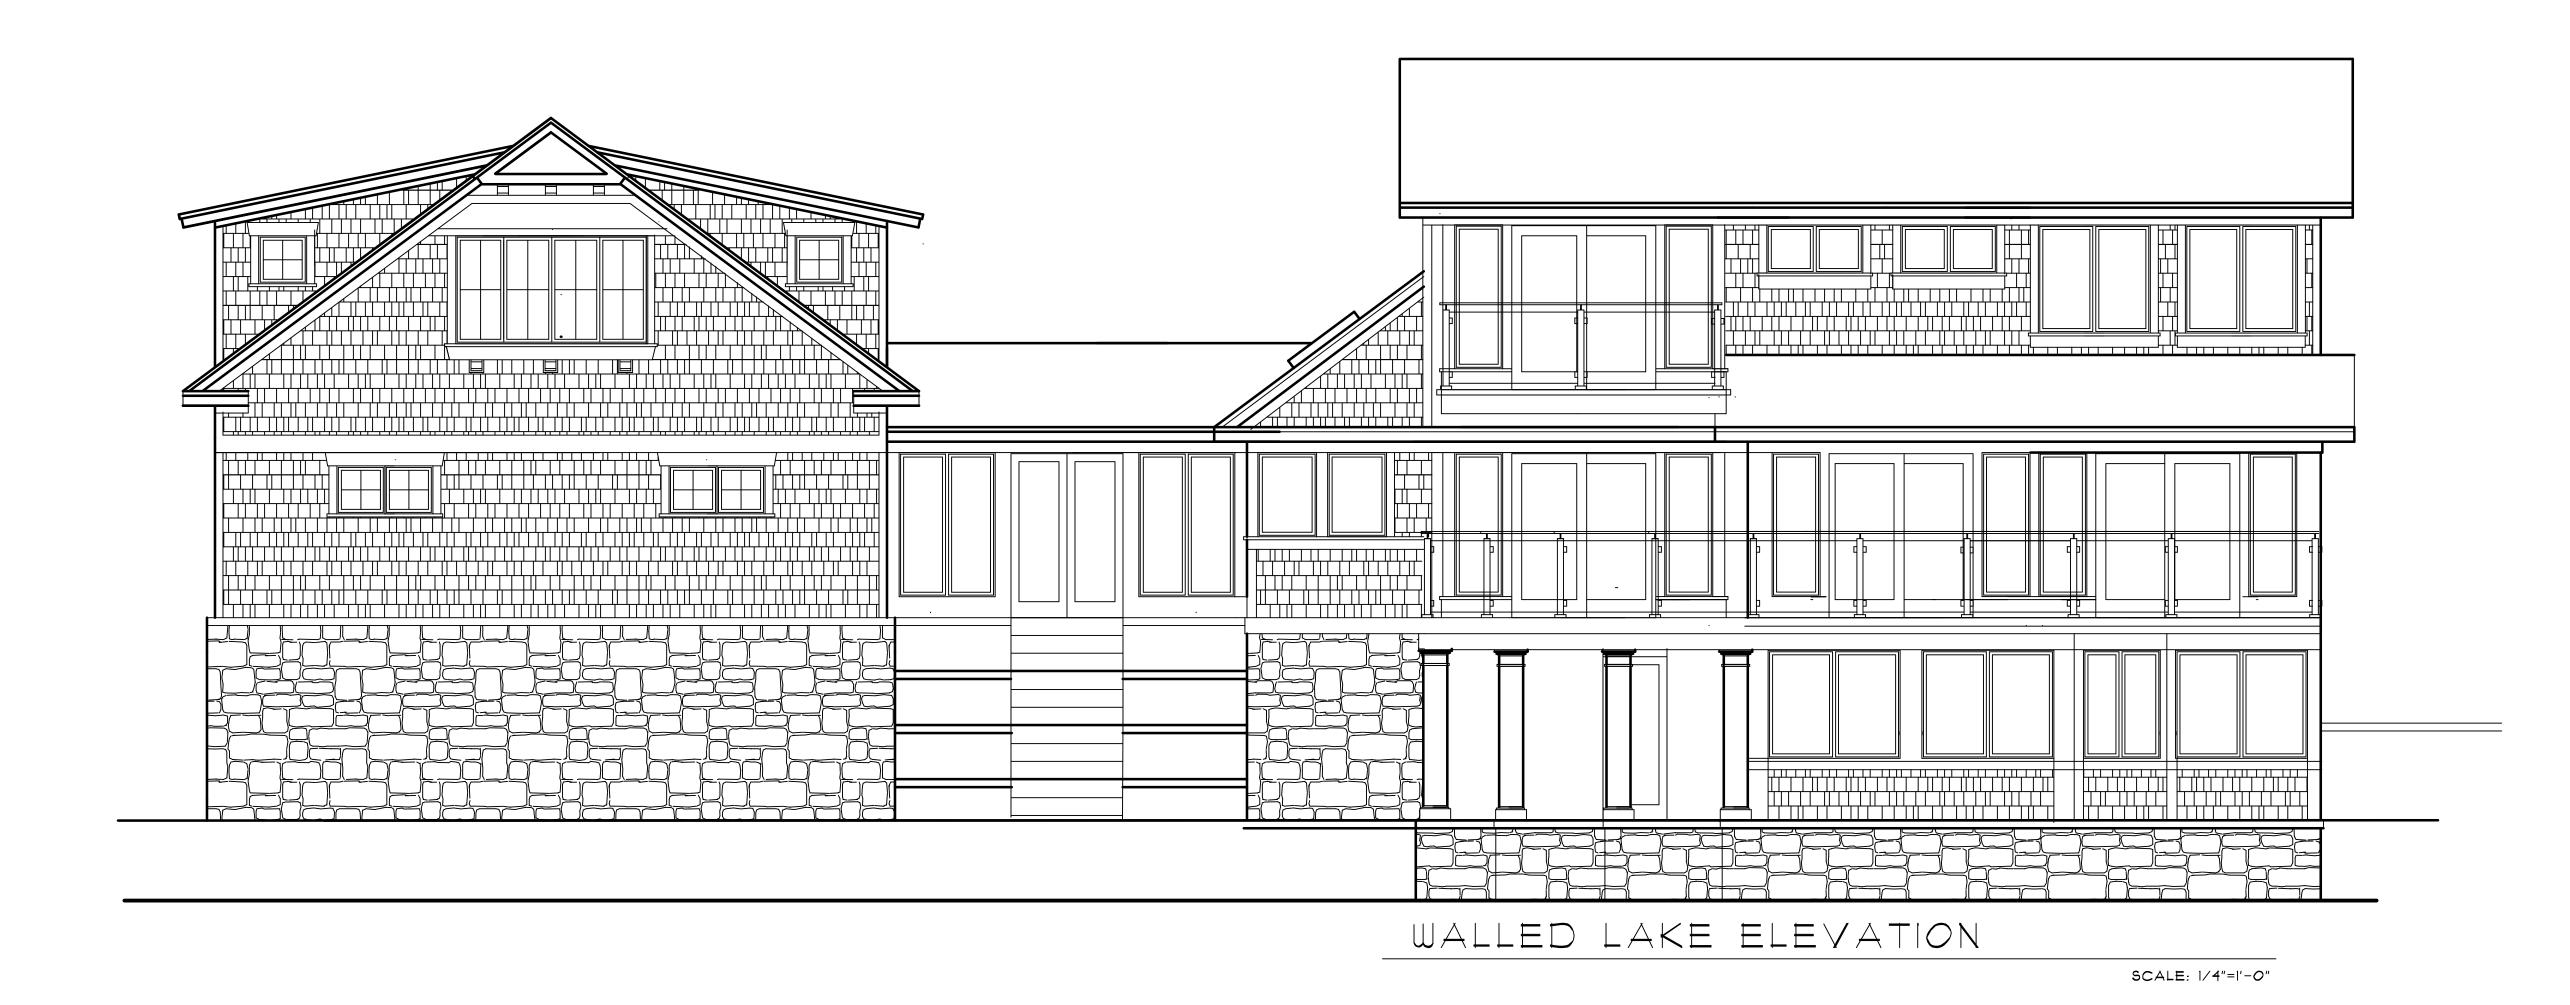

### Request

The applicant is requesting variances from The City of Novi Zoning Ordinance Section 3.1.5 for a 2 foot front yard setback (30 feet required, variance of 28 feet); a 3 foot rear yard setback (35 feet required, variance of 32 feet); a side yard setback of 1.67 feet (10 feet required, variance of 8.33 feet); an aggregate total side yard setback of 6.4 feet (25 feet required, variance of 18.66 feet); and a proposed lot coverage of 34% (25% required, variance of 9%). These variances would accommodate the building a new home addition. This property is zoned Single Family Residential (R-4).