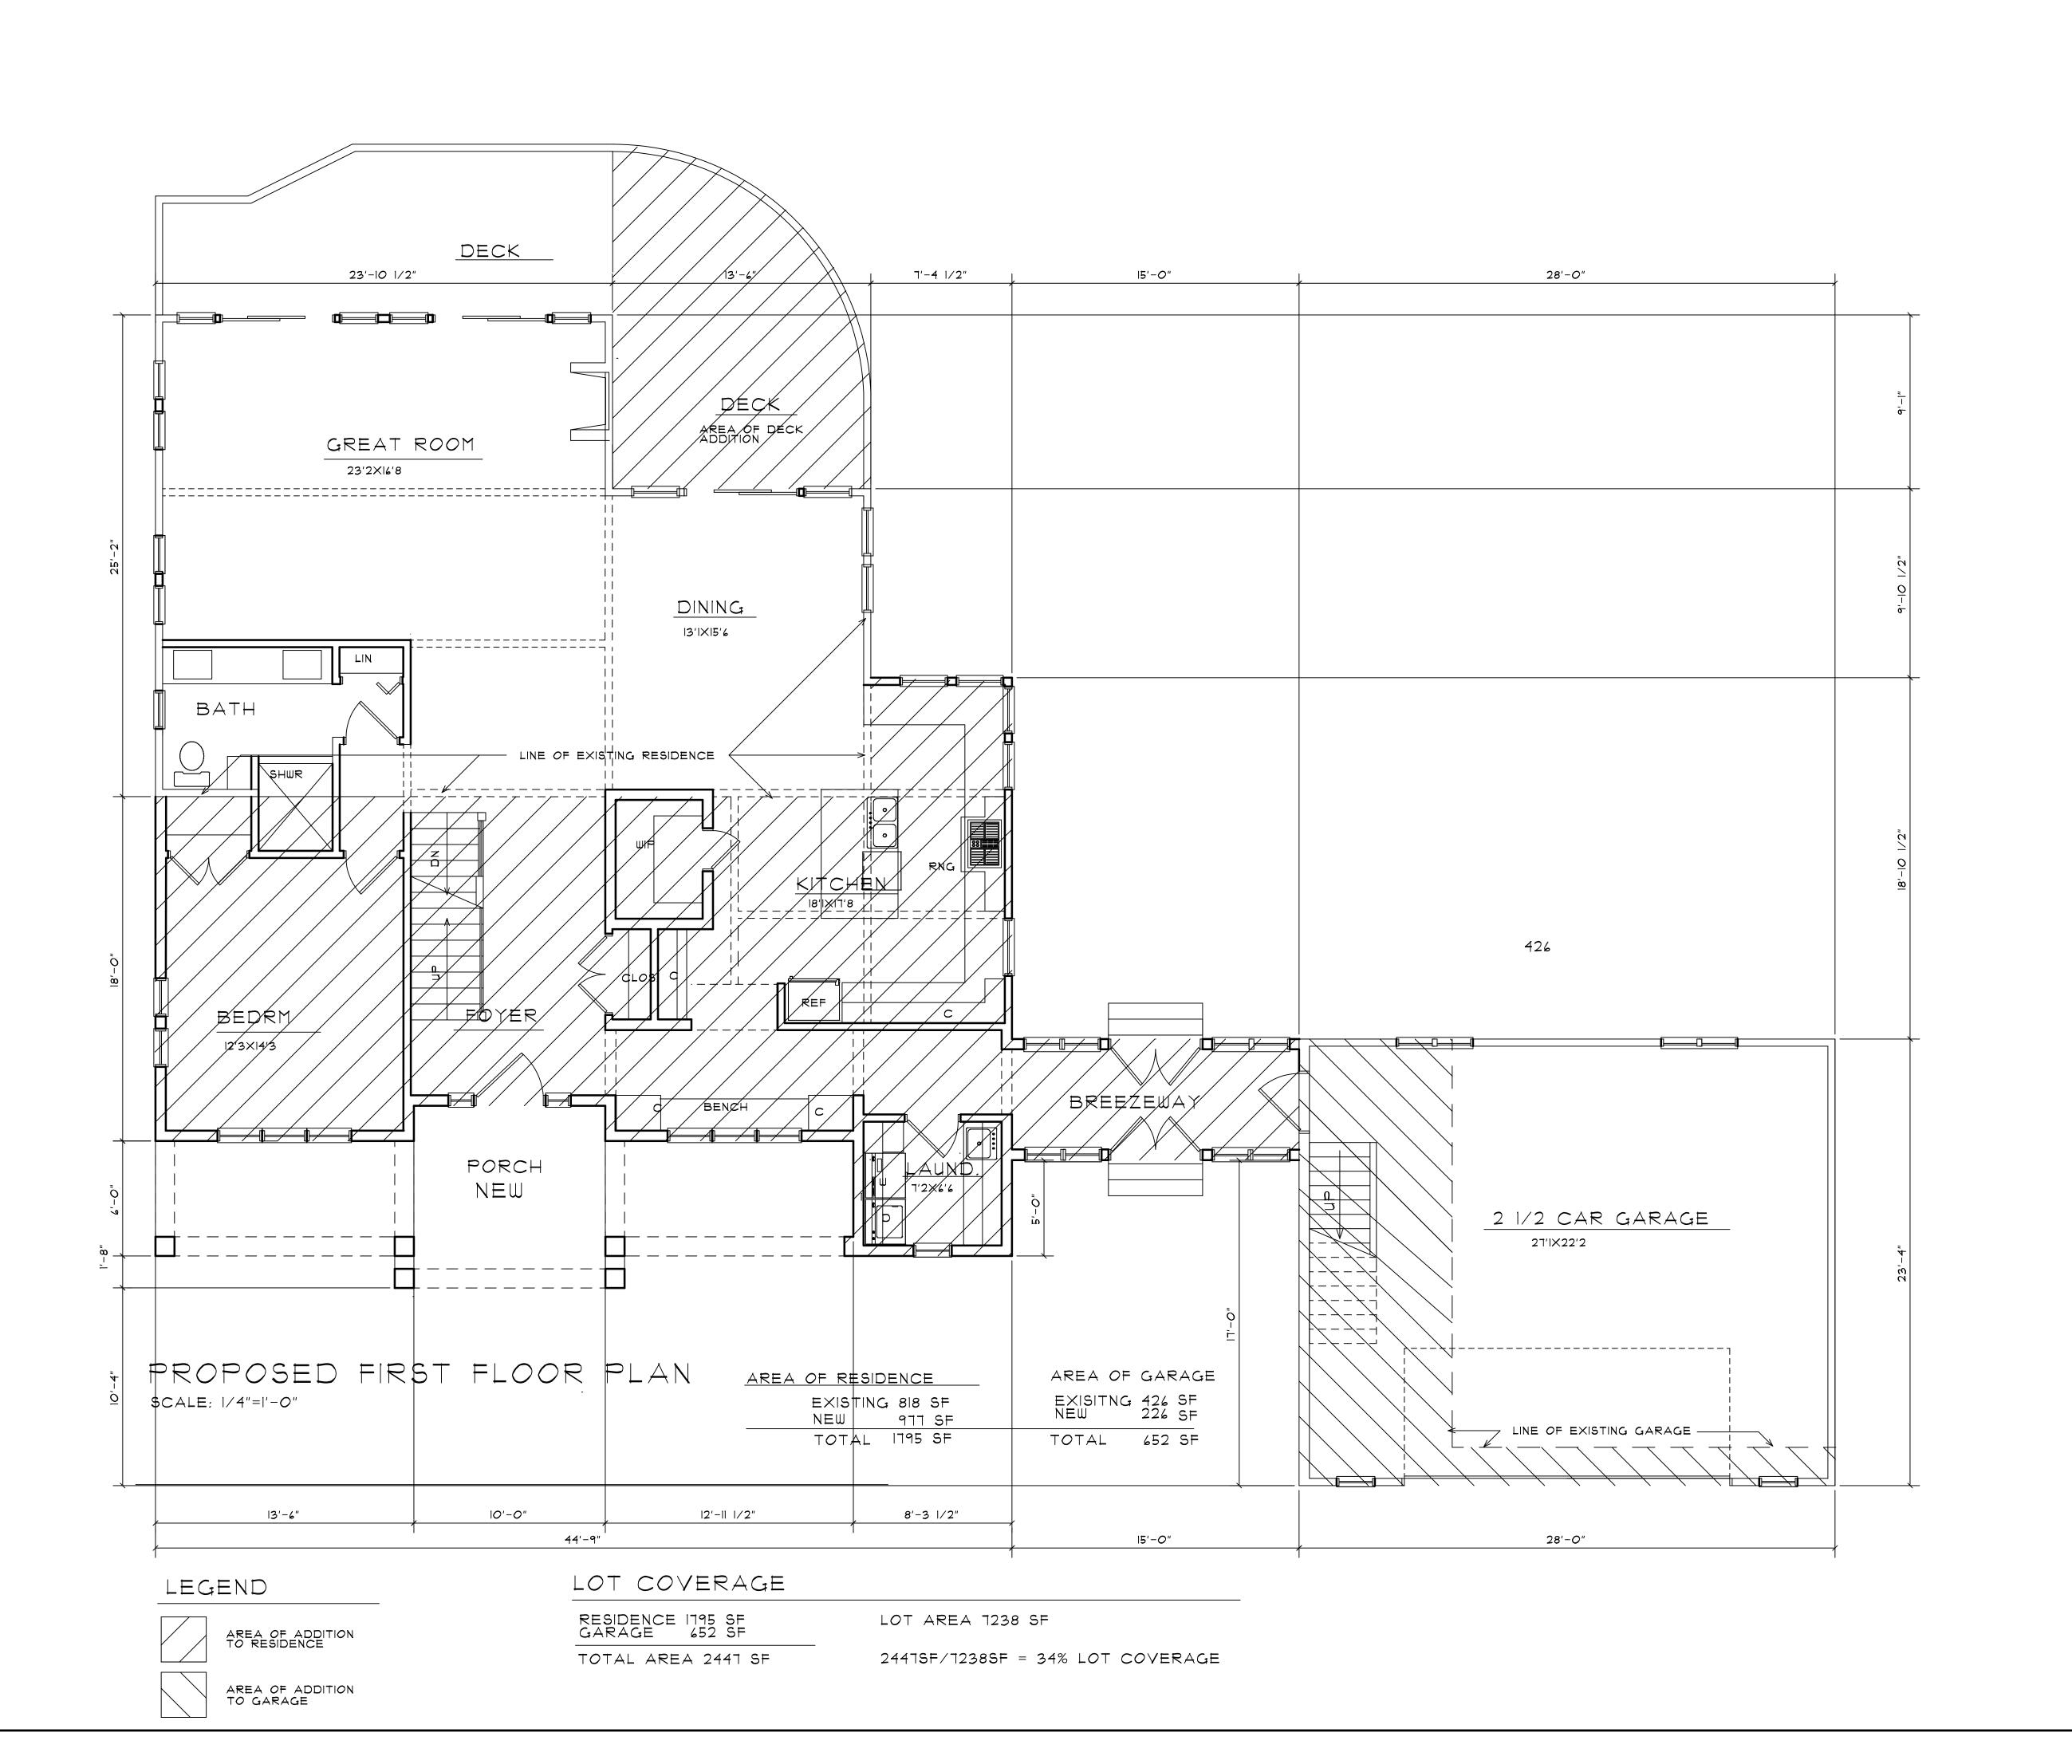

### Request

The applicant is requesting variances from The City of Novi Zoning Ordinance Section 3.1.5 for a 2 foot front yard setback (30 feet required, variance of 28 feet); a 3 foot rear yard setback (35 feet required, variance of 32 feet); a side yard setback of 1.67 feet (10 feet required, variance of 8.33 feet); an aggregate total side yard setback of 6.4 feet (25 feet required, variance of 18.66 feet); and a proposed lot coverage of 34% (25% required, variance of 9%). These variances would accommodate the building a new home addition. This property is zoned Single Family Residential (R-4).