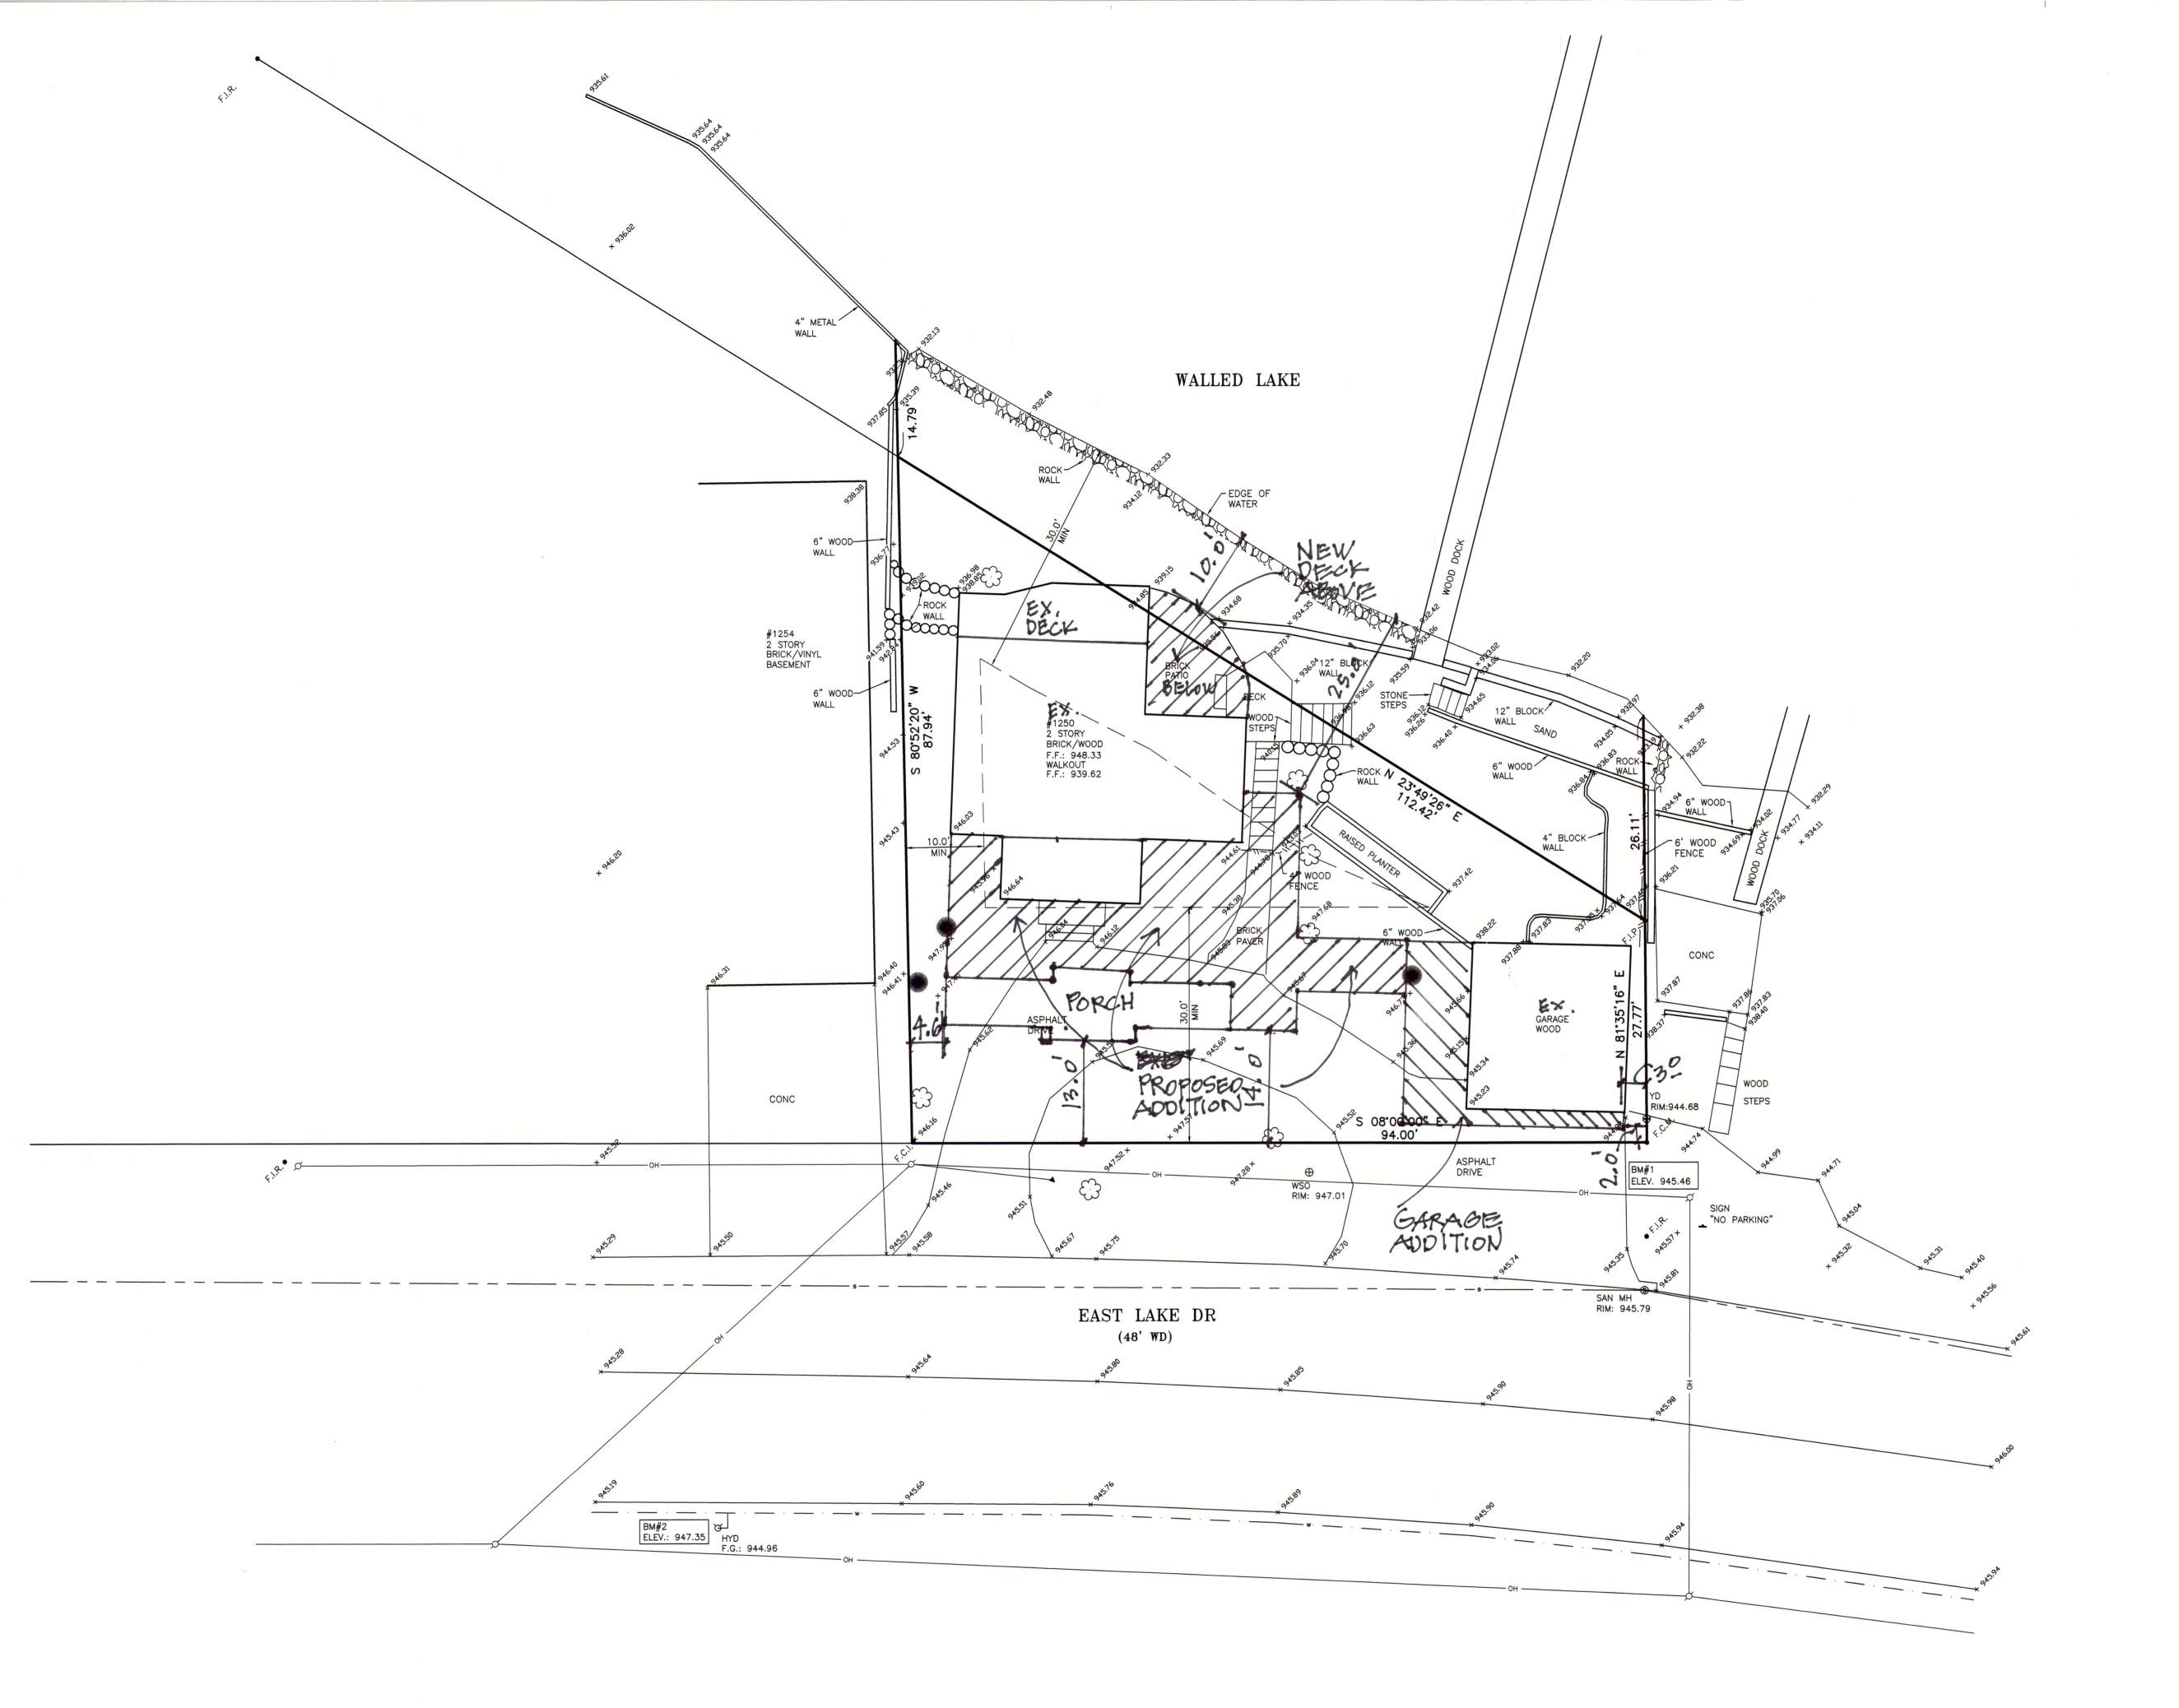

### Request

The applicant is requesting variances from The City of Novi Zoning Ordinance Section 3.1.5 for a 2 foot front yard setback (30 feet required, variance of 28 feet); a 3 foot rear yard setback (35 feet required, variance of 32 feet); a side yard setback of 1.67 feet (10 feet required, variance of 8.33 feet); an aggregate total side yard setback of 6.4 feet (25 feet required, variance of 18.66 feet); and a proposed lot coverage of 34% (25% required, variance of 9%). These variances would accommodate the building a new home addition. This property is zoned Single Family Residential (R-4).