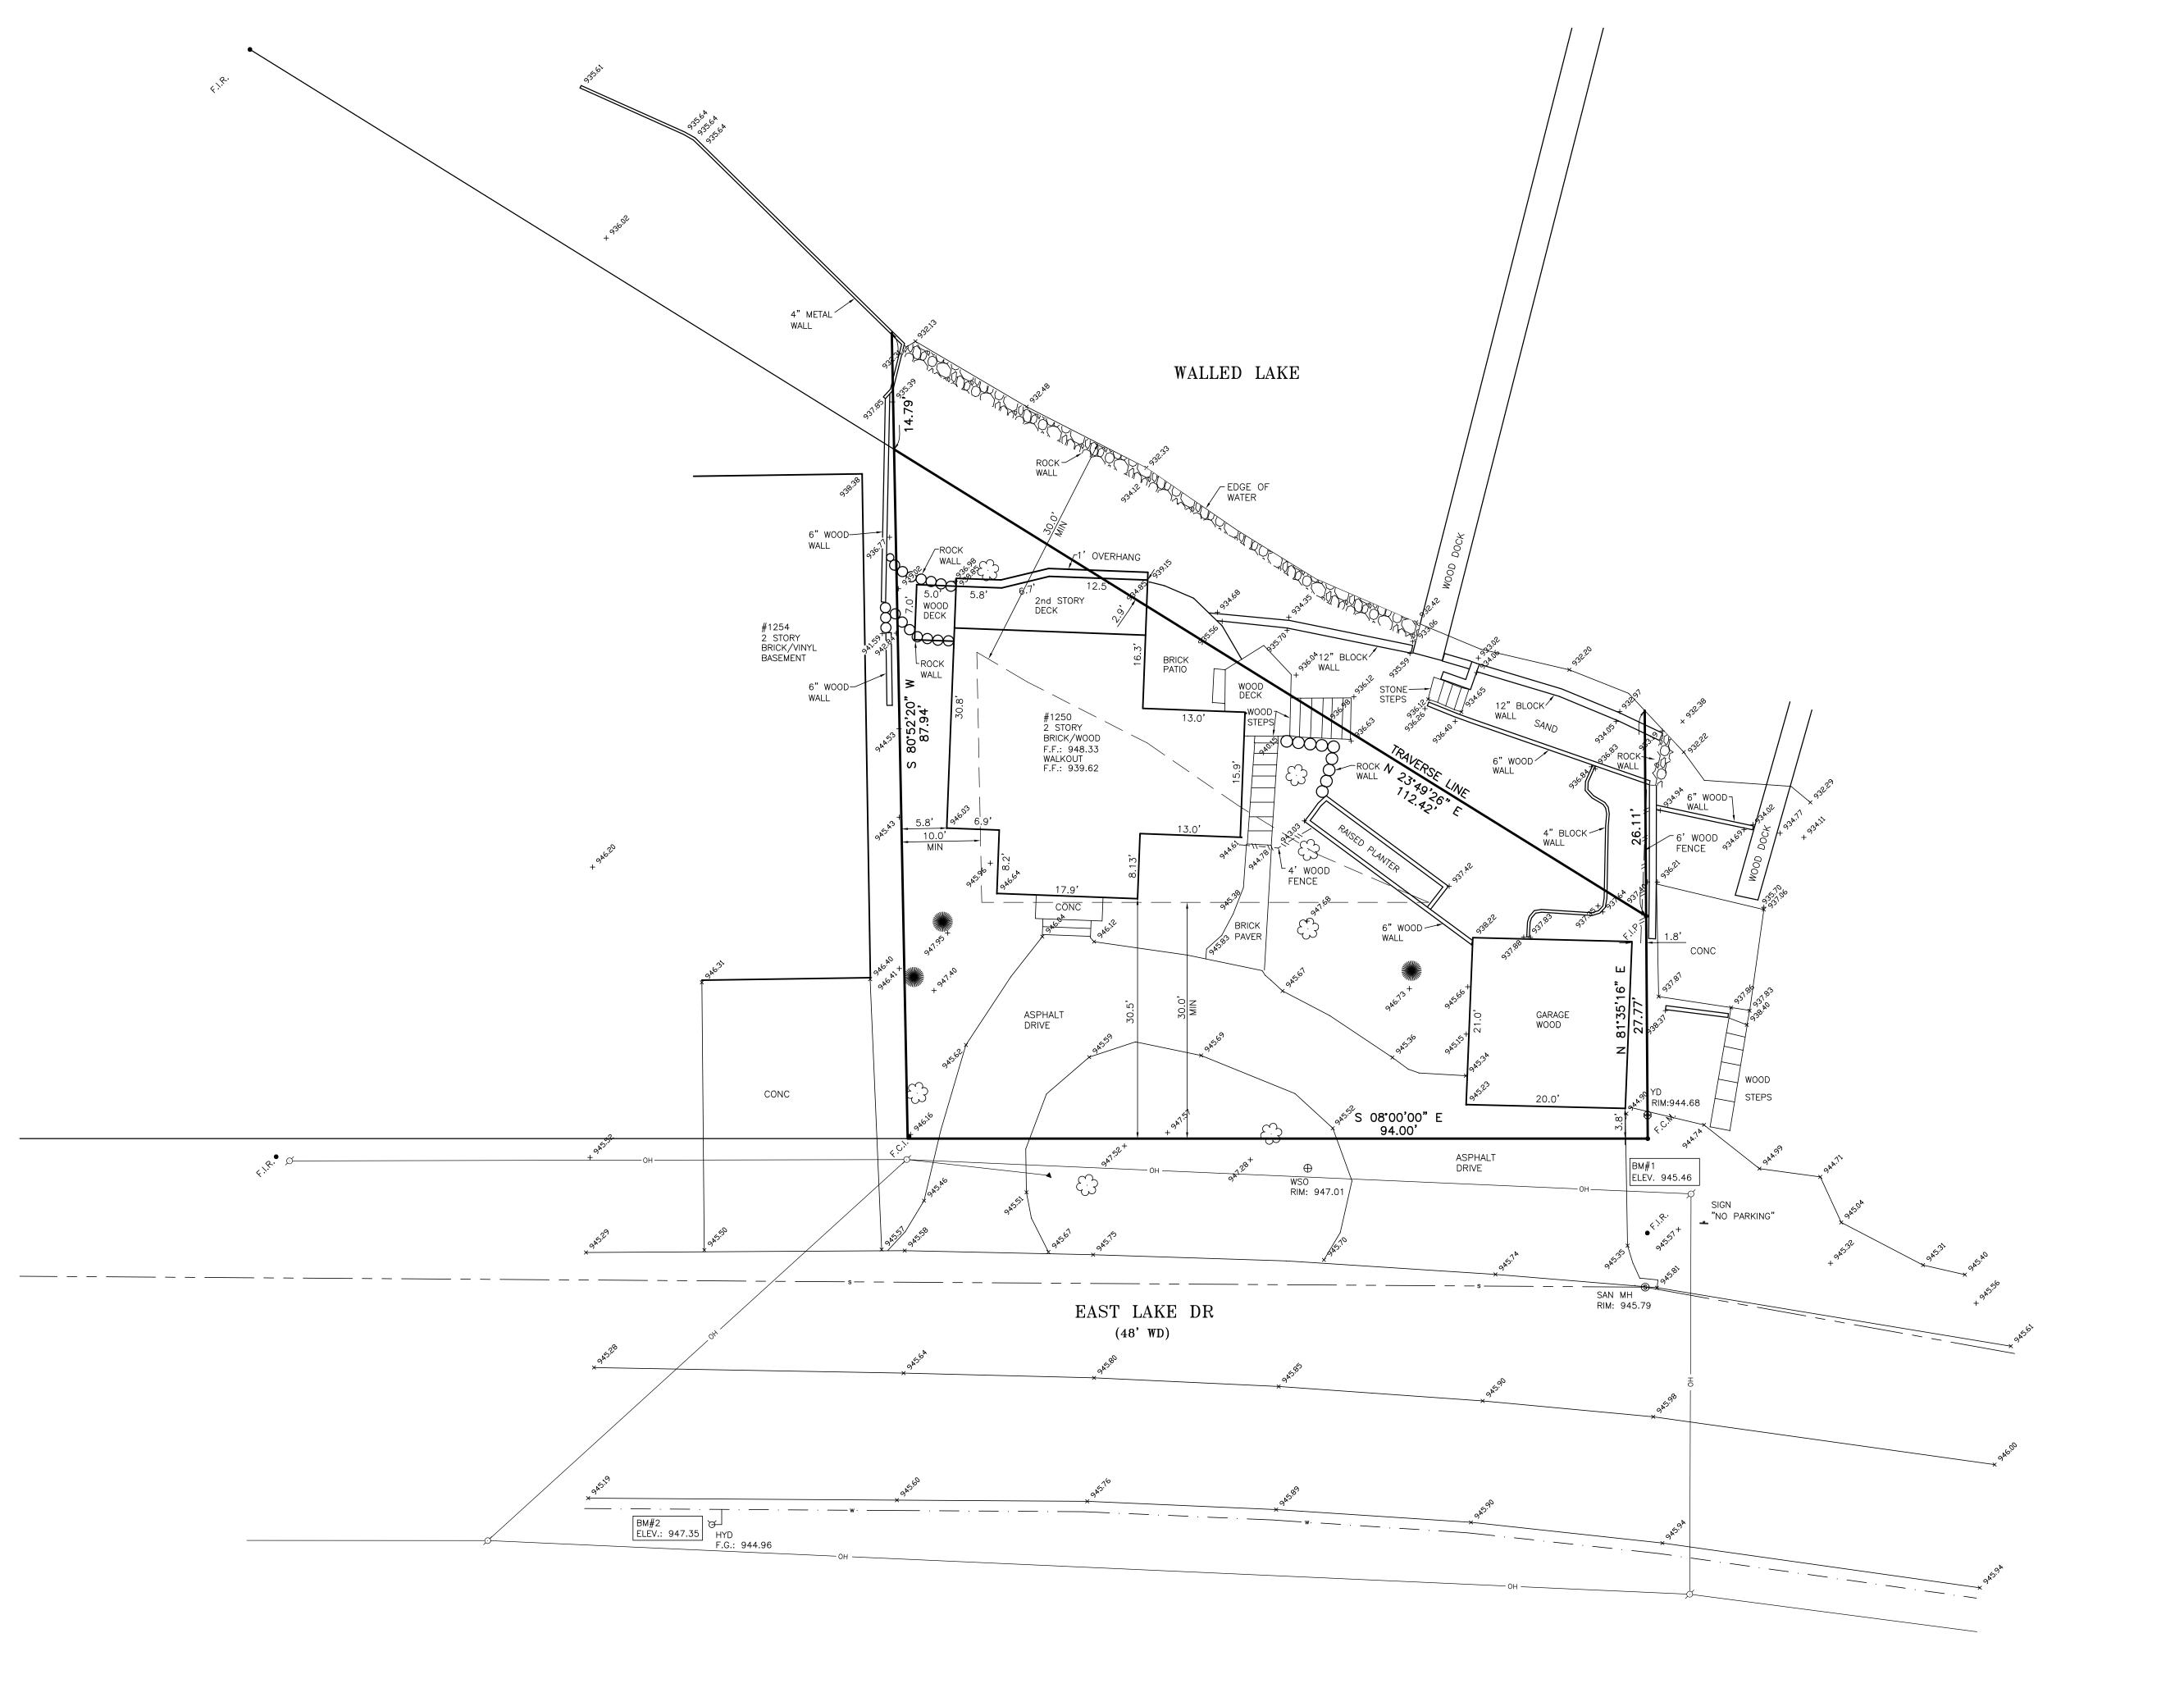

### **Property Characteristics**

Zoning District: Single Family Residential

Location: West of Novi Road and South of Fourteen Mile Road

Parcel #: 50-22-02-151-016

### Request

The applicant is requesting variances from The City of Novi Zoning Ordinance Section 3.1.5 for a 2 foot front yard setback (30 feet required, variance of 28 feet); a 3 foot rear yard setback (35 feet required, variance of 32 feet); a side yard setback of 1.67 feet (10 feet required, variance of 8.33 feet); an aggregate total side yard setback of 6.4 feet (25 feet required, variance of 18.66 feet); and a proposed lot coverage of 34% (25% required, variance of 9%). These variances would accommodate the building a new home addition. This property is zoned Single Family Residential (R-4).