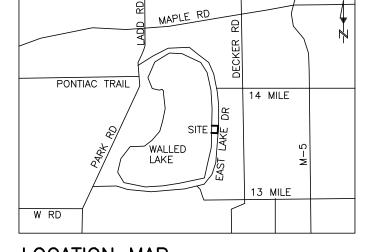

### **Property Characteristics**

Zoning District: Single Family Residential

Location: West of Novi Road and South of Fourteen Mile Road

Parcel #: 50-22-02-151-016