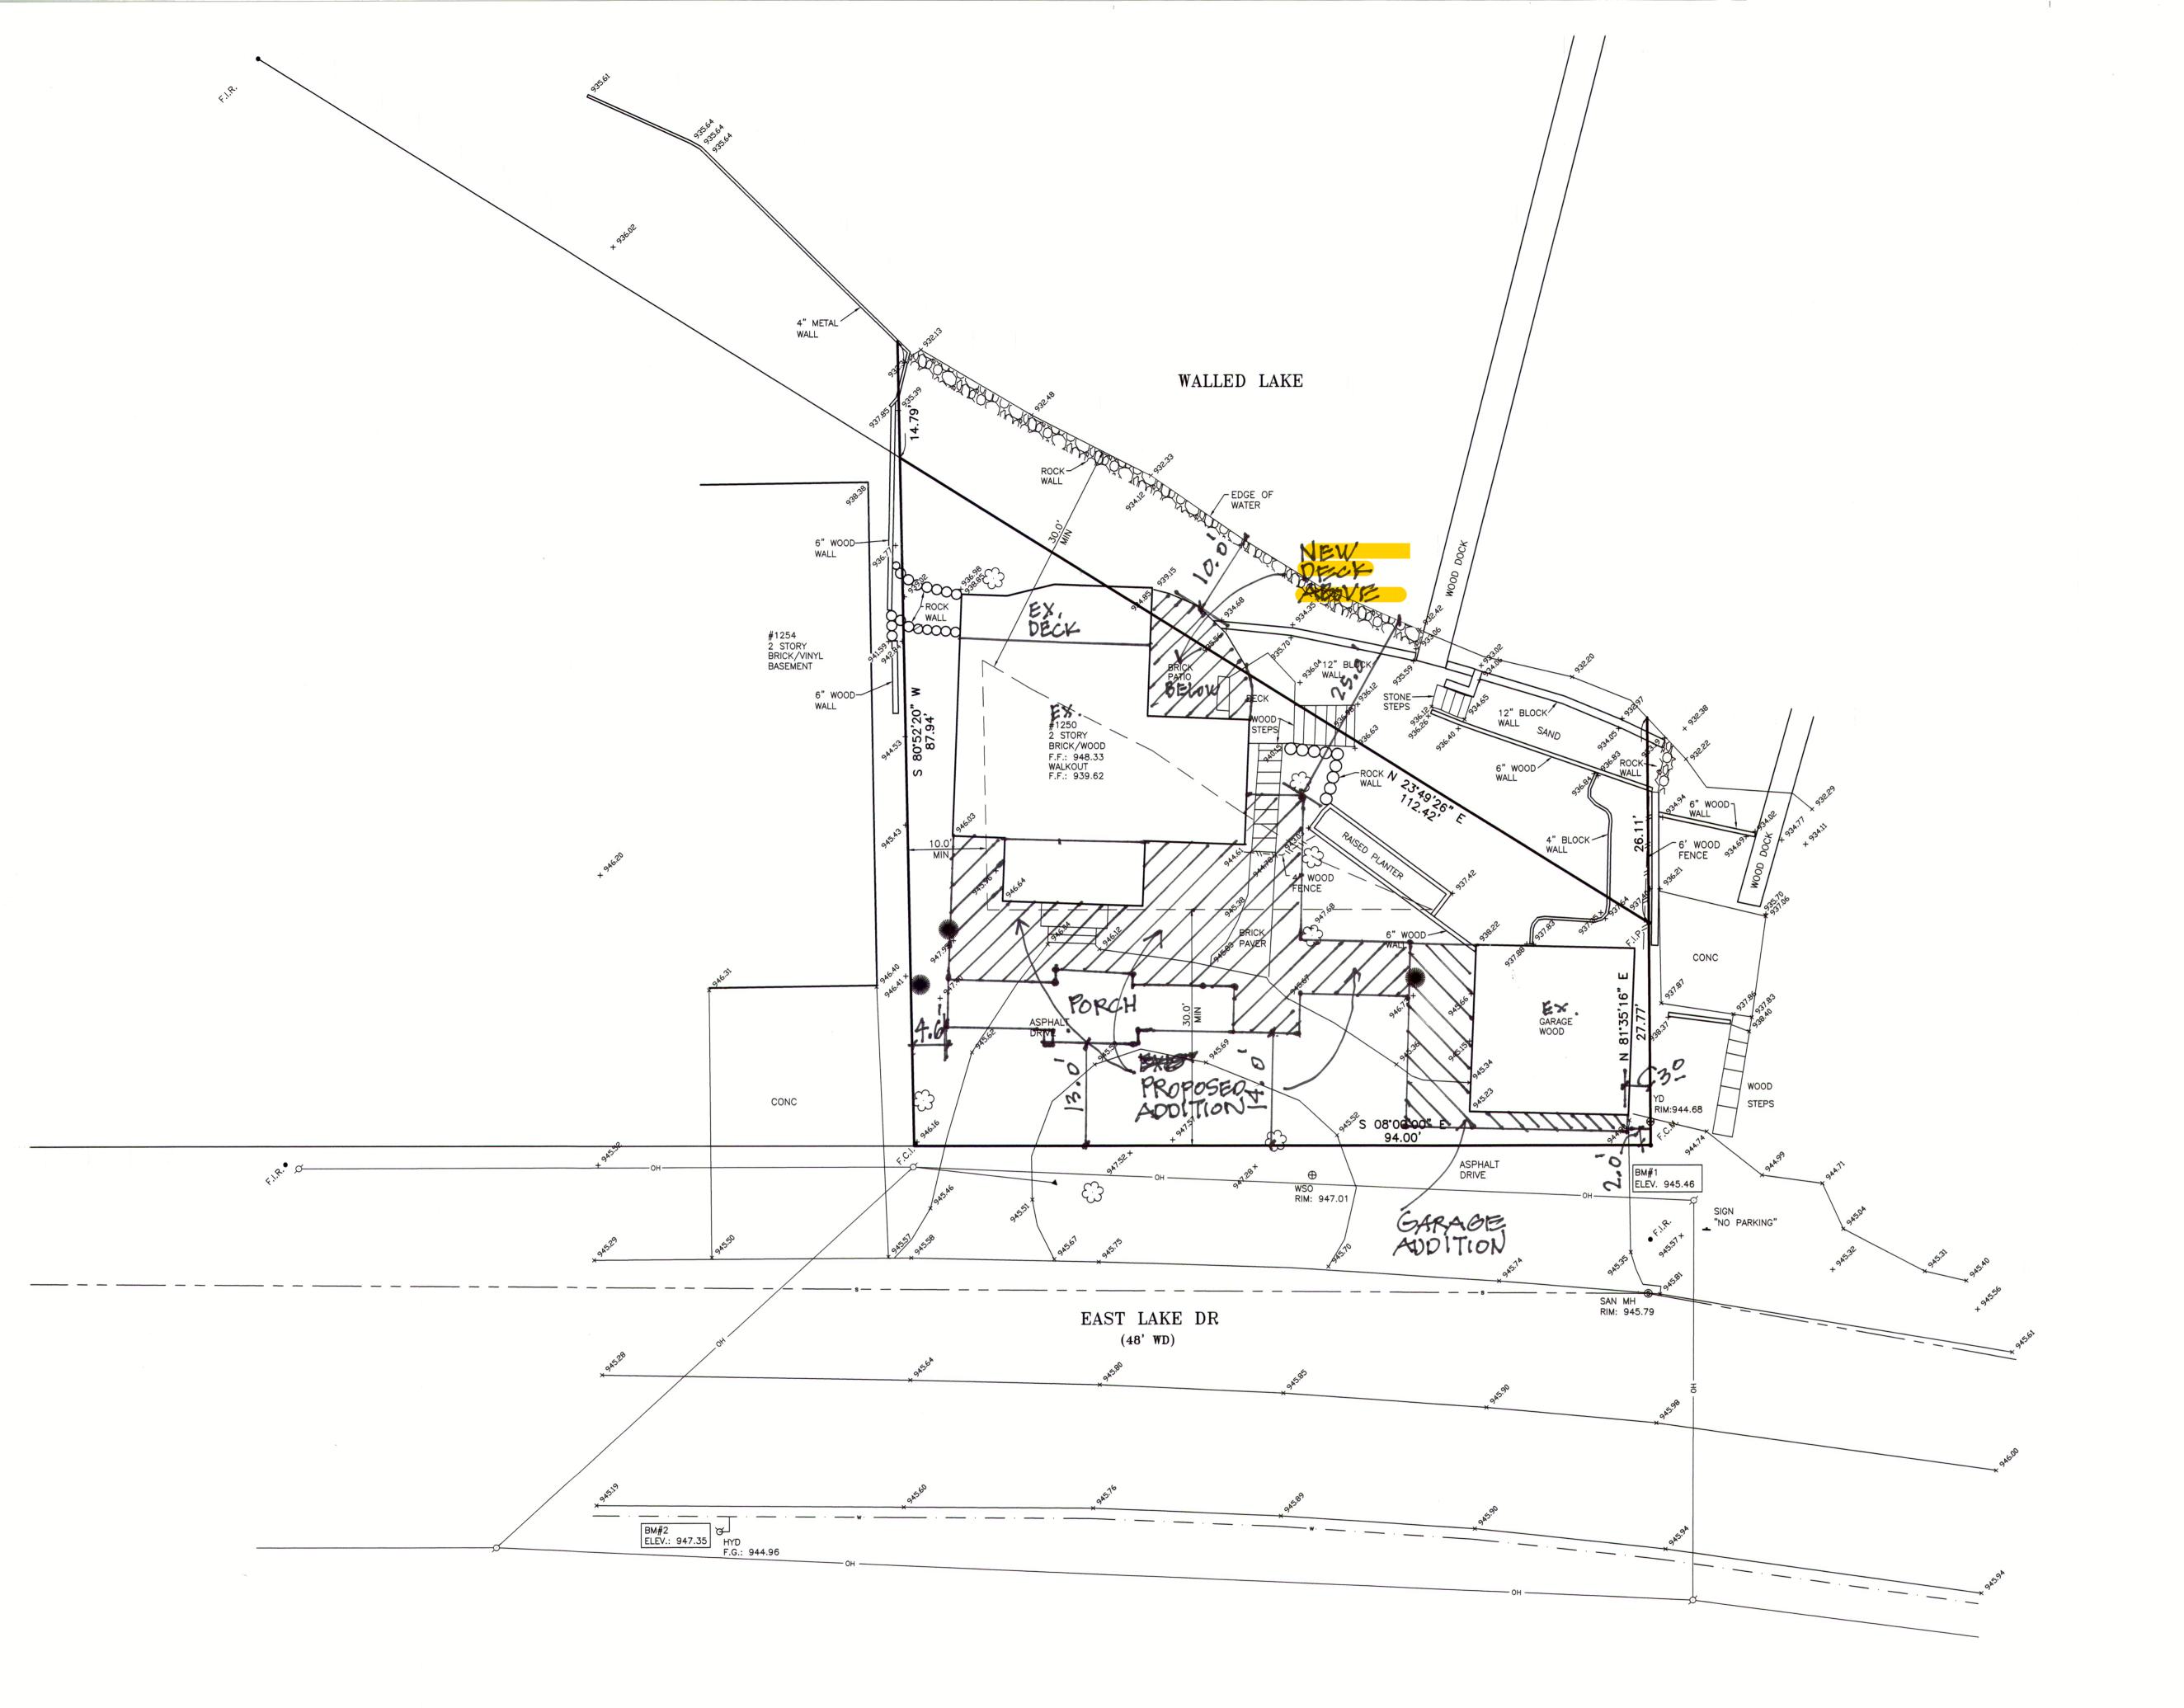

### Request

The applicant is requesting variances from The City of Novi Zoning Ordinance Section 3.1.5 for a 2 foot front yard setback (30 feet required, variance of 28 feet); a 3 foot rear yard setback (35 feet required, variance of 32 feet); a side yard setback of 1.67 feet (10 feet required, variance of 8.33 feet); an aggregate total side yard setback of 6.4 feet (25 feet required, variance of 18.66 feet); and a proposed lot coverage of 34% (25% required, variance of 9%). These variances would accommodate the building a new home addition. This property is zoned Single Family Residential (R-4).