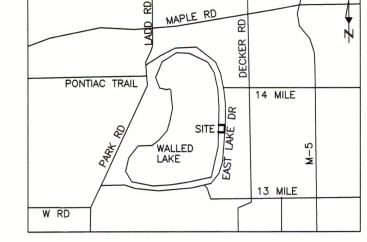

# ZONING BOARD OF APPEALS STAFF REPORT

FOR: City of Novi Zoning Board of Appeals ZONING BOARD APPEALS DATE: October 13, 2020

REGARDING: 1250 E Lake Drive, Parcel # 50-22-02-151-016 (PZ20-0039)

BY: Larry Butler, Deputy Director Community Development

### **Property Characteristics**

Zoning District: Single Family Residential

Location: West of Novi Road and South of Fourteen Mile Road

Parcel #: 50-22-02-151-016

### Request

The applicant is requesting variances from The City of Novi Zoning Ordinance Section 3.1.5 for a 2 foot front yard setback (30 feet required, variance of 28 feet); a 3 foot rear yard setback (35 feet required, variance of 32 feet); a side yard setback of 1.67 feet (10 feet required, variance of 8.33 feet); an aggregate total side yard setback of 6.4 feet (25 feet required, variance of 18.66 feet); and a proposed lot coverage of 34% (25% required, variance of 9%). These variances would accommodate the building a new home addition. This property is zoned Single Family Residential (R-4).