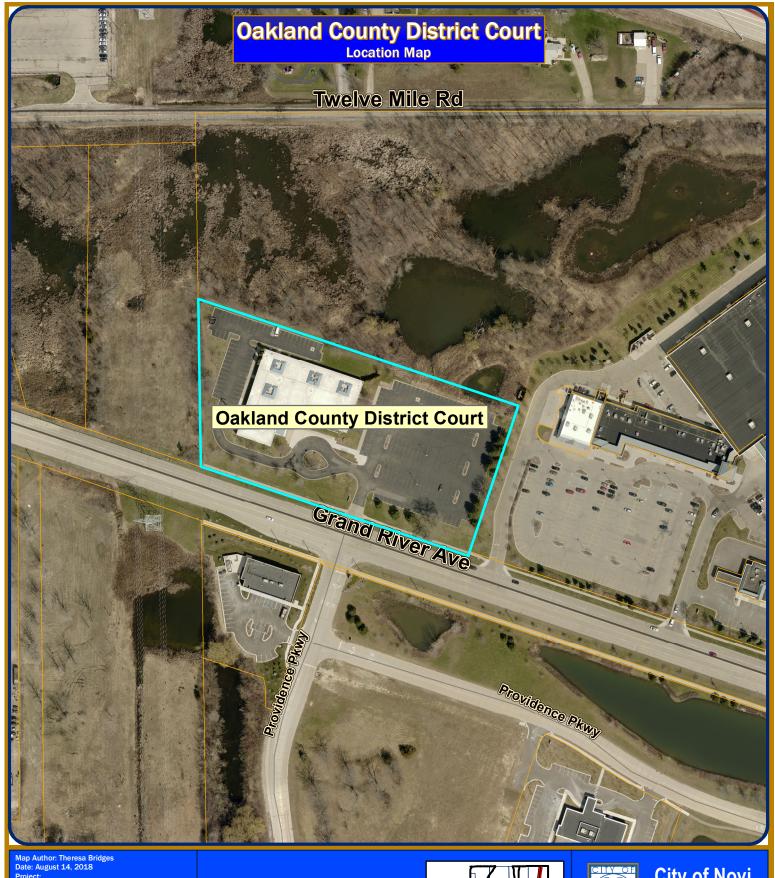

#### CITY of NOVI CITY COUNCIL

Agenda Item J August 27, 2018

**SUBJECT:** Approval of a Storm Drainage Facility Maintenance Easement Agreement (SDFMEA) from Novi Investment Partners, LLC, for the Oakland County 52<sup>nd</sup> District Court project located at 48150 Grand River Avenue (parcel 22-17-226-003).

#### **BACKGROUND INFORMATION:**

Novi Investment Partners, LLC, the owner of the Oakland County District Court, requests approval of the Storm Drainage Facility Maintenance Easement Agreement (SDFMEA) for the storm water management system associated with the project.

TOGETHER WITH A WATER RETENTION EASEMENT MORE PARTICULARLY DESCRIBED IN A WATER RETENTION AGREEMENT RECORDED IN LIBER 14917, PAGE 754, OAKLAND COUNTY RECORDS.

TAX PARCEL NO.: 22-17-226-003

COMMON ADDRESS: 48150 GRAND RIVER AVENUE, NOVI, MI 48374

Commonly Known As: 48150 Grand River Avenue, Novi, MI