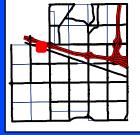

#### *ACCESS EASEMENT*

(PART OF TAX PARCEL NO.: 22-17-226-003)

A PARCEL OF LAND SITUATED IN THE NORTHEAST 1/4 OF SECTION 17, TOWN 1 NORTH, RANGE 8 EAST, OAKLAND COUNTY, MICHIGAN, BEING MORE PARTICULARLY DESCRIBED AS FOLLOWS: COMMENCING AT THE NORTH 1/4 CORNER OF SECTION 17 AND PROCEEDING ALONG THE NORTH AND SOUTH 1/4 LINE OF SAID SECTION 17; SOUTH 02 DEGREES 46 MINUTES 41 SECONDS EAST 382.13 FEET; THENCE SOUTH 73 DEGREES 26 MINUTES 47 SECONDS EAST 692.00 FEET; THENCE SOUTH 16 DEGREES 33 MINUTES 03 SECONDS WEST 325.00 FEET TO A POINT ON THE NORTHERLY RIGHT OF WAY LINE OF GRAND RIVER AVENUE (100 FEET WIDE); THENCE ALONG SAID NORTHERLY RIGHT OF WAY LINE NORTH 73 DEGREES 26 MINUTES 47 SECONDS WEST 237.84 FEET TO THE POINT OF BEGINNING; THENCE CONTINUING NORTH 73 DEGREES 26 MINUTES 47 SECONDS WEST 24.00 FEET; THENCE NORTH 16 DEGREES 32 MINUTES 20 SECONDS EAST 259.87 FEET, THENCE NORTH 19 DEGREES 08 MINUTES 21 SECONDS WEST 21.47 FEET; THENCE NORTH 59 DEGREES 17 MINUTES 52 SECONDS EAST 25.35 FEET; THENCE SOUTH 73 DEGREES 23 MINUTES 34 SECONDS EAST 11.04 FEET; THENCE SOUTH 06 DEGREES 36 MINUTES 34 SECONDS EAST 21.02 FEET; THENCE SOUTH 16 DEGREES 32 MINUTES 20 SECONDS WEST 276.57 FEET TO THE POINT OF BEGINNING.