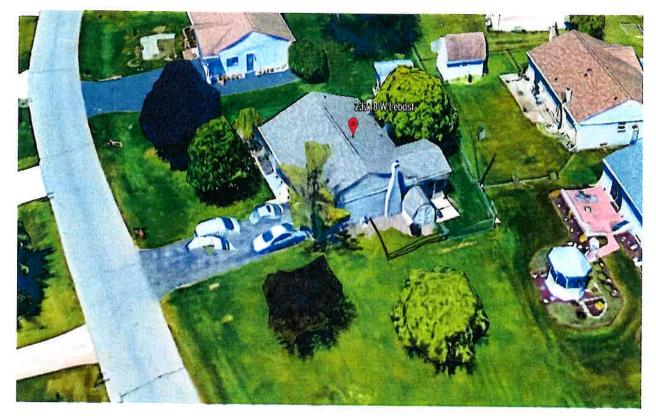

#### REGARDING: 23218 W Le Bost Drive, Parcel # 50-22-25-151-026 (PZ21-0045)

#### Request

The applicant is requesting variances from The City of Novi Zoning Ordinance Section 3.1.1.1(E) and 3.6.2(A) for an accessory structure in the exterior side yard 2 feet from main house. These variances would accommodate the replacement of an old existing shed on the property. This property is zoned Single Family Residential (R-4).