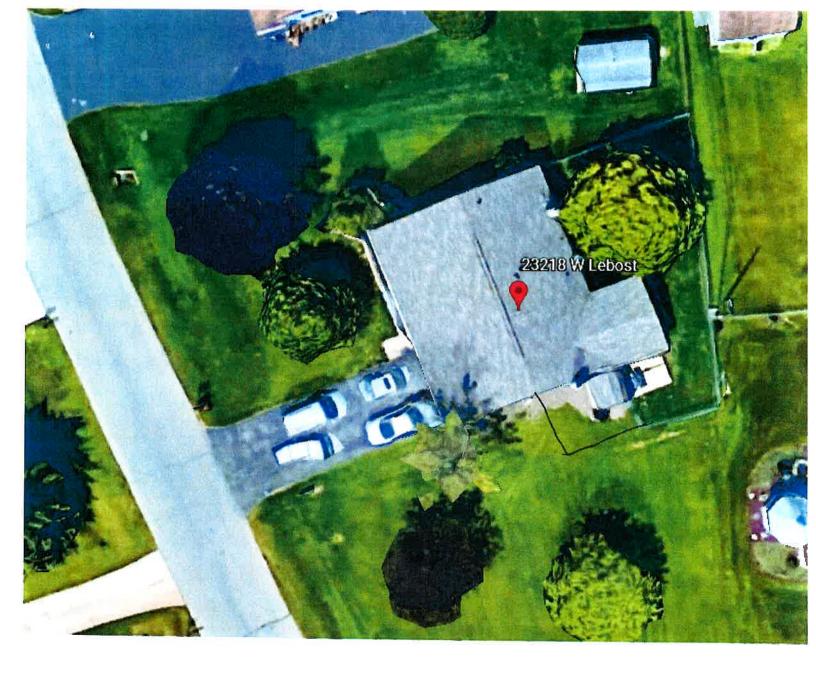

#### REGARDING: 23218 W Le Bost Drive, Parcel # 50-22-25-151-026 (PZ21-0045)

#### Request

The applicant is requesting variances from The City of Novi Zoning Ordinance Section 3.1.1.1(E) and 3.6.2(A) for an accessory structure in the exterior side yard 2 feet from main house. These variances would accommodate the replacement of an old existing shed on the property. This property is zoned Single Family Residential (R-4).