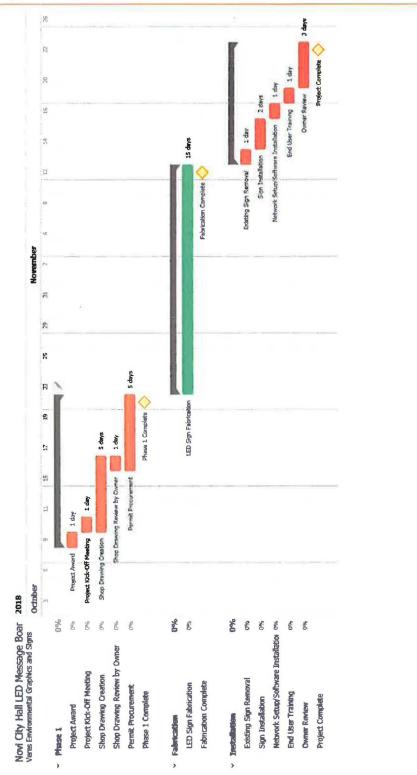

Veres Environmental Graphics and Signs was the second low bidder in the amount of \$27,806, which includes a 9mm display board (higher resolution than specified) and refurbishment of the existing blue sign faces. The new message board will include webbased software which will allow programming from a browser and can be done remotely. All references were exceptional. We are confident they can meet the installation timeline and have project complete before Light up the Night on November 30.