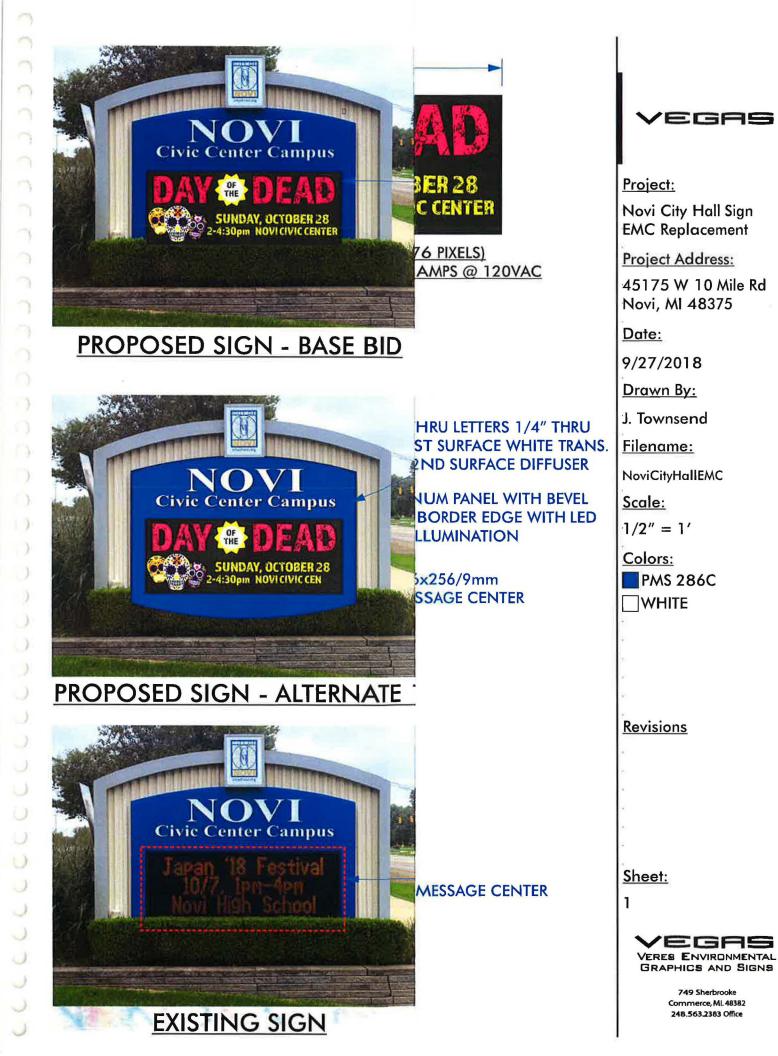

Utilizing your bid specifications, we have provided the base bid using a Cirrus full color double sided 10mm display. Our base bid includes a Cirrus display with a pixel matrix of 96x256 (24,576 total pixels) in a 9mm pixel pitch configuration, 58% more than the specified matrix in the same physical footprint fitting your existing sign opening. Full web-based control software is included with in person user training. The LED display includes a five-year parts and labor warranty.

Alternate #1 includes the cost for new blue aluminum faces to match the existing per your specifications. Included as a voluntary alternate we would recommend refurbishing the existing sign faces. Refurbishing the sign faces includes removing the existing faces, stripping and repainting, cleaning the letters, checking the LED lighting and reinstallation with the new high-resolution LED message board. We feel this refurbished option will give you the same look and benefits as new faces with substantial cost savings.