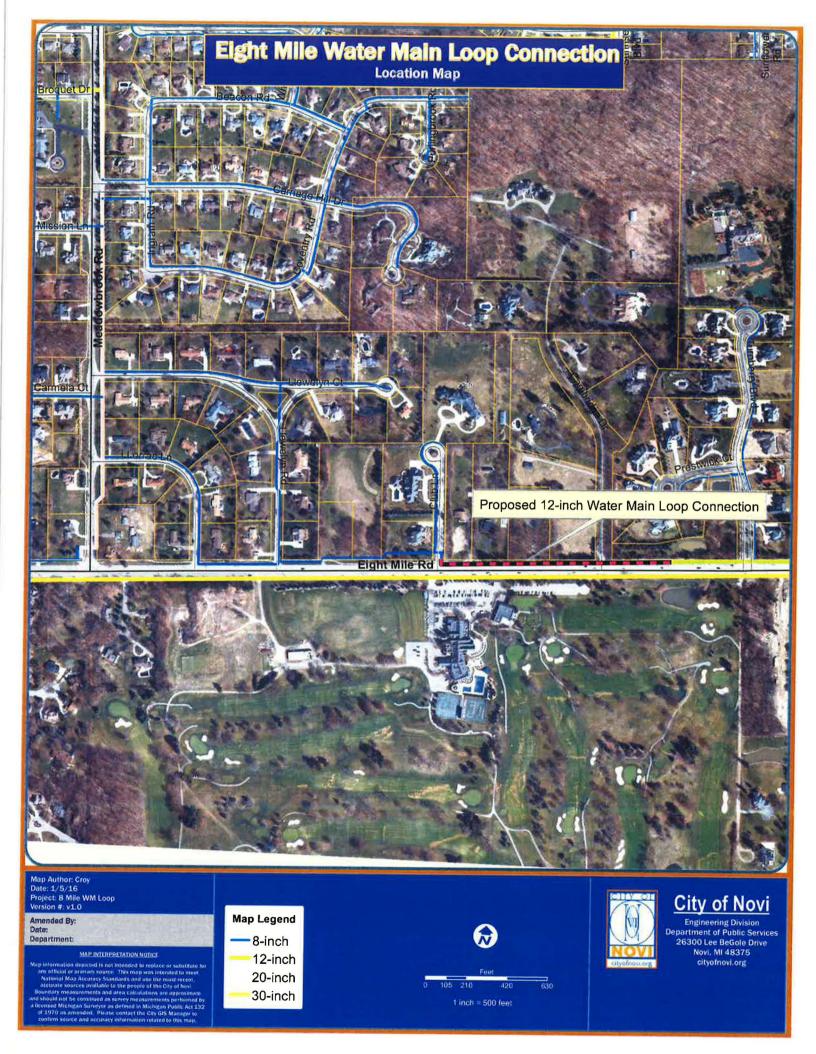

#### **BACKGROUND INFORMATION:**

This project completed the extension of approximately 1,200-feet of 12-inch water main from the existing 8-inch main at 8 Mile Road and Club Lane to the existing 12-inch water main along the frontage of the Turnberry Estates subdivision. The connection was recommended as part of the 2014 Water System Master Plan and improves redundancy for the residential properties in the area served by a dead-end single water main. The redundancy allows residents to be back-fed with no loss of service during maintenance or emergency repairs. The construction contract was awarded for this project at the October 24, 2016 City Council meeting to Bricco Excavating Company, LLC, in the amount of \$192,704.00.

There were three (3) approved change orders issued for this project resulting in a net increase of \$13,843.74 to the construction contract, or 7.2% over the awarded amount. The approved change orders resulted in a final contract price of \$206,547.74.