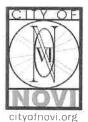

The purpose of this memo is to provide some background information on the variance requests by DICE Holdings Corp for Onyx Plaza. The request is being considered at the June 11 ZBA meeting.

The development area for Onyx Plaza is approximately 14.29 acres and is located north of Ten Mile Road along the west side of Novi Road in Section 22. The applicant is proposing a 34,173 square foot, 9-screen theater with 709 seats and 18,178 square foot retail building within the B-3 zoned area with associated parking and site improvements on the adjacent parcel zoned OS-1. The Planning Commission has approved the Preliminary Site Plan at their April 17, 2019 meeting subject to the applicant seeking and receiving Zoning Board of Appeals approval of the following variances:

An earlier site plan proposed the loading zone and the dumpster in the rear yard that conformed to the Zoning Ordinance requirements. However, staff recommended providing an additional loading area in the side yard closer to retail area in the interior side yard. The proposed dumpster and loading in the side yard would be hidden from view from the north, east and south property lines since it is in the proposed courtyard space created by the building design. The applicant noted that the proposed location for the transformer in the interior side yard is based on the recommendation by DTE Energy.