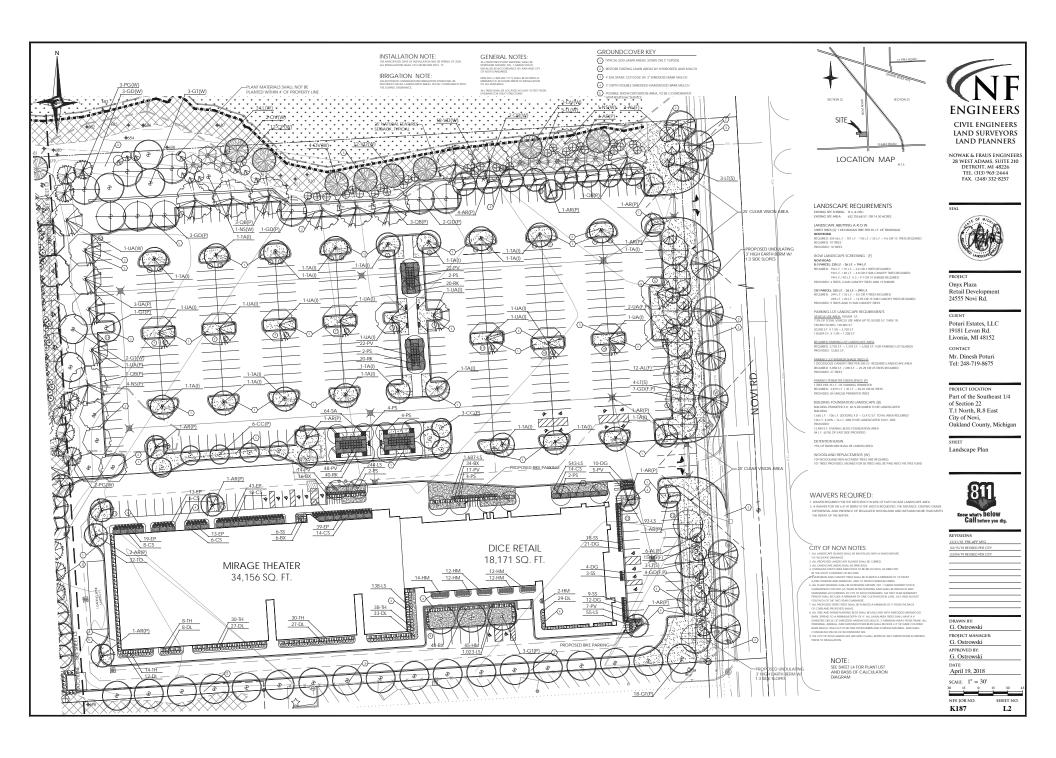

The purpose of this memo is to provide some background information on the variance requests by DICE Holdings Corp for Onyx Plaza. The request is being considered at the June 11 ZBA meeting.

The development area for Onyx Plaza is approximately 14.29 acres and is located north of Ten Mile Road along the west side of Novi Road in Section 22. The applicant is proposing a 34,173 square foot, 9-screen theater with 709 seats and 18,178 square foot retail building within the B-3 zoned area with associated parking and site improvements on the adjacent parcel zoned OS-1. The Planning Commission has approved the Preliminary Site Plan at their April 17, 2019 meeting subject to the applicant seeking and receiving Zoning Board of Appeals approval of the following variances:

An earlier site plan proposed the loading zone and the dumpster in the rear yard that conformed to the Zoning Ordinance requirements. However, staff recommended providing an additional loading area in the side yard closer to retail area in the interior side yard. The proposed dumpster and loading in the side yard would be hidden from view from the north, east and south property lines since it is in the proposed courtyard space created by the building design. The applicant noted that the proposed location for the transformer in the interior side yard is based on the recommendation by DTE Energy.

The applicant has provided a landscape plan that proposed adequate screening of these areas from adjacent properties. A copy of the landscape plan is attached to the memo. Please feel free to contact me at 248-735-5607 or <a href="mailto:skomaragiri@cityofnovi.org">skomaragiri@cityofnovi.org</a> if you need further information.

### PRELIMINARY LANDSCAPE PLAN

45175 Ten Mile Road Novi, MI 48375 (248) 347-0415 Phone (248) 735-5600 Facsimile www.cityofnovi.org