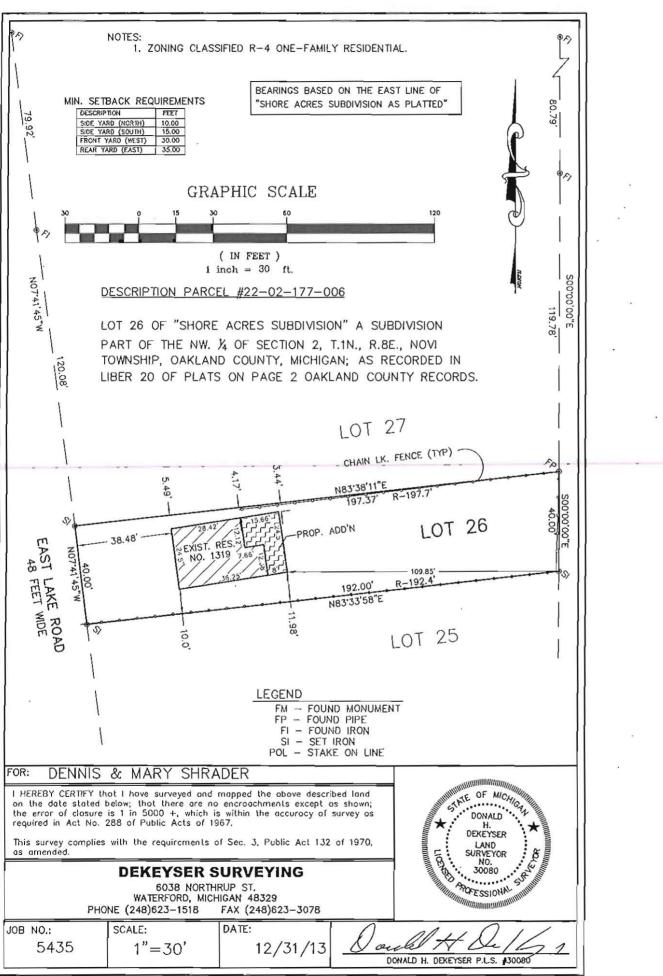

### Zoning District: R-4, One-Family Residential District

The applicant is requesting variances from the CITY OF NOVI, CODE OF ORDINANCES, Section 2400 to allow construction of a one-story addition on an existing nonconforming lot with a minimum side setback of 3.44 ft, and a reduced aggregate side setback of 15.42 ft. The property is located east of West Lake Drive and north of South Lake Drive.

#### Ordinance Sections:

CITY OF NOVI, CODE OF ORDINANCES, Section 2400 requires that a structure within an R-4 zoning district have a minimum side setback of 10 ft., a minimum aggregate side setback of 25 ft.

#### City of Novi Staff Comments:

The applicant is proposing construction of an addition to the rear of the home to an existing single family residence located on a narrow nonconforming lot. The addition would match the existing side setback on the south side of the property and would reduce the setback on the north side to 3.44 ft. Staff supports the consideration of the variances provided substantial justice can be served for adjacent property owners.

## CERTIFICATE OF SURVEY