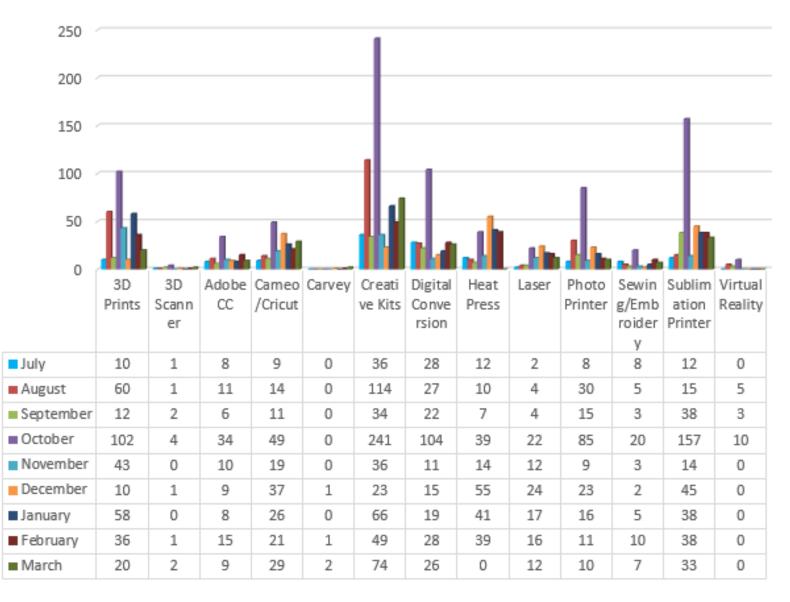

|            |         |            |          |              |            |               |              |                |                | 0            |
| Total Sessions | 249         | 181               | 195                | 154           | 47                | 325                 | 4          | 103        | 0       | 7          | 85       | 166          | 303        | 489           | 15           | 21             | 2,344          |              |
| Total Guests   | 249         | 181               | 195                | 135           | 47                | 325                 | 4          | 103        | 0       | 7          | 85       | 166          | 221        | 489           | 15           | 21             |                | 1,741        |

# 2022-23FY iCube Appointments



|            | 2022-2023 Fiscal Year |              |                 |        |                      |  |  |  |  |  |
|------------|-----------------------|--------------|-----------------|--------|----------------------|--|--|--|--|--|
|            | Ноор                  | la           | LinkedIn        |        |                      |  |  |  |  |  |
|            | Check-outs            | New<br>Users | Active<br>Users | Logins | Total Video<br>Views |  |  |  |  |  |
| July       | 1,481                 | 400          | 150             | 24     | 235                  |  |  |  |  |  |
| August     | 1,387                 | 395          | 153             | 19     | 378                  |  |  |  |  |  |
| September  | 1,417                 | 403          | 154             | 17     | 192