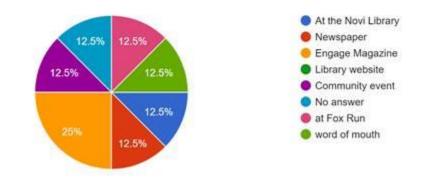

few bags and are able to give an informed response to the 13
  question survey.
- As noted above, the most common improvement requested was allowing books from other libraries.
- 8 patrons have responded so far, with 7 out of 8 saying that the NPL @ Your Door program has improved their access to library materials!
  - The one who said it did not is one who wants materials that NPL doesn't have -"want new best sellers. often not available with NPL @ Your Door, but can order them up with mel cat on my husband's account and pick them up. very cumbersome."

Has receiving items through NPL @ Your Door improved your access to library materials? 8 responses



• Patrons heard about NPL @ Your Door through a variety of ways, showing that we have done a good job in reaching out to the community:



How did you hear about the NPL @ Your Door Program? 8 responses

#### Budget

- Budget for FY 23-24 has been submitted and approved
- In September 2022 we received an extremely generous donation of \$5,000 from longtime library guest Joyce Cherf to be used for the NPL @ Your Door program



- We saw some prices go up over the last year:
  - Postage increased by 9% in July 2022
  - Stamps.com subscription increased by \$2 to \$19.99 in March 2023

#### • Lost/Damaged Items

Out of 542 items, only one has ever been returned damaged - a DVD case that was most likely damaged while in transit, and not through any fault of the patron. Out of 100 bags sent, only one has not been returned, along with the five items inside multiple attempts have been made to contact the patron and it is believed