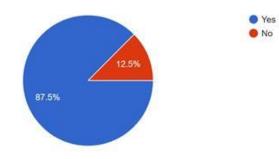

oor and how to improve the
  program. Surveys began going out in November of 2022. Surveys continue to go out after
  users have received a few bags and are able to give an informed response to the 13
  question survey.
- As noted above, the most common improvement requested was allowing books from other libraries.
- 8 patrons have responded so far, with 7 out of 8 saying that the NPL @ Your Door program has improved their access to library materials!
  - The one who said it did not is one who wants materials that NPL doesn't have -"want new best sellers. often not available with NPL @ Your Door, but can order them up with mel cat on my husband's account and pick them up. very cumbersome."

Has receiving items through NPL @ Your Door improved your access to library materials? 8 responses



• Patrons heard about NPL @ Your Door through a variety of ways, showing that we have done a good job in reaching out to the community:



How did you hear about the NPL @ Your Door Program? 8 responses

#### Budget

- Budget for FY 23-24 has been submitted and approved
- In September 2022 we received an extremely generous donation of \$5,000 from longtime library guest Joyce Cherf to be used for the NPL @ Your Door program



- We saw some prices go up over the last year:
  - Postage increased by 9% in July 2022
  - Stamps.com subscription increased by \$2 to \$19.99 in March 2023

#### • Lost/Damaged Items

Out of 542 items, only one has ever been returned damaged - a DVD case that was most likely damaged while in transit, and not through any fault of the patron. Out of 100 bags sent,