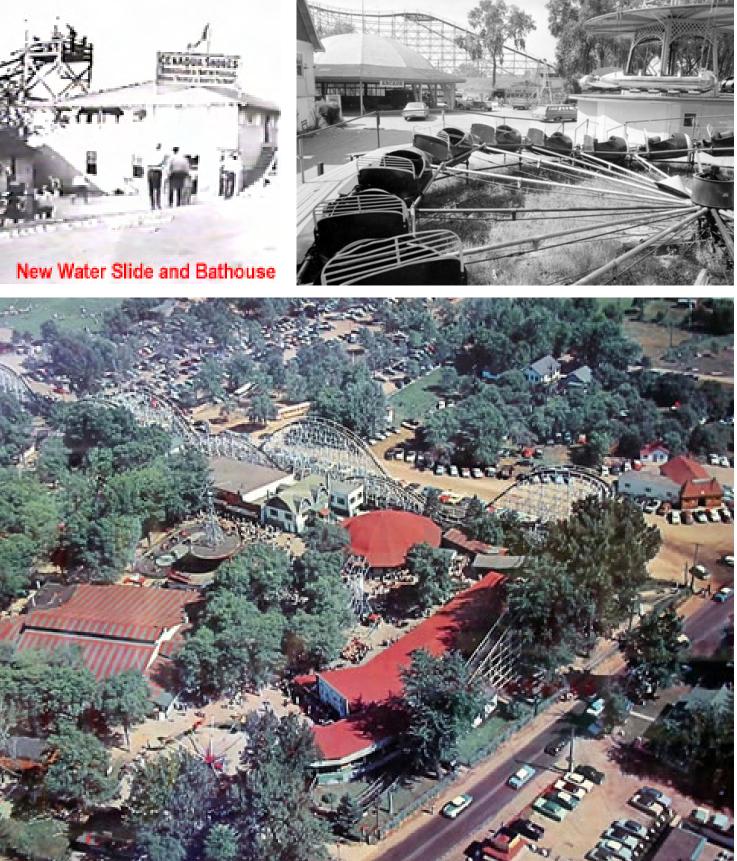

SITE HISTORY The Park at 13 Mile and Old Novi Road

Amusement park grounds

Amusement park demolished

New boundary esatablished Novi Road terminates at 13 Mile Road

New site boundary established

SITE HISTORY The Park at 13 Mile and Old Novi Road