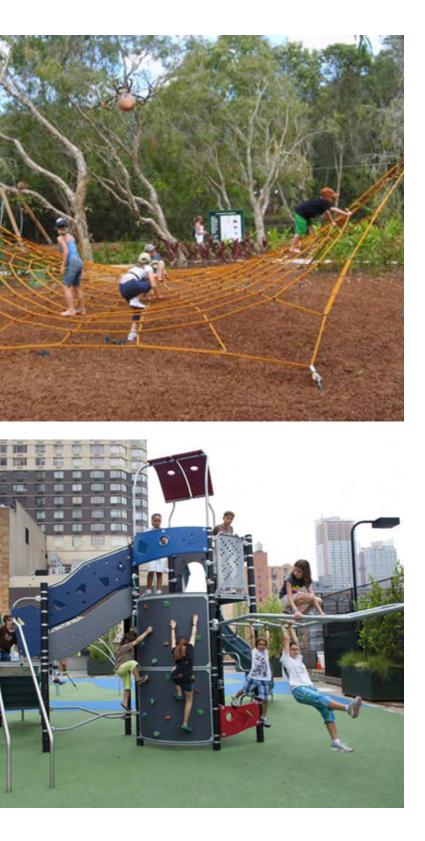

POTENTIAL PROGRAM COMPONENTS The Park at 13 Mile and Old Novi Road

POTENTIAL PROGRAM COMPONENTS: Focus on activities for all ages to celebrate the site's heritage as a family attraction

- Waterfront Access
- Informal Picnic and Event Space
- Formal/Rentable Event Space
- Park Pavilion
- Multi-Modal Trail
- Fishing/Water Access Pier
- Play Area
- Parking
- Shoreline Restoration
- Shoreline Habitat Creation
- Wildlife/Water Viewing Platform