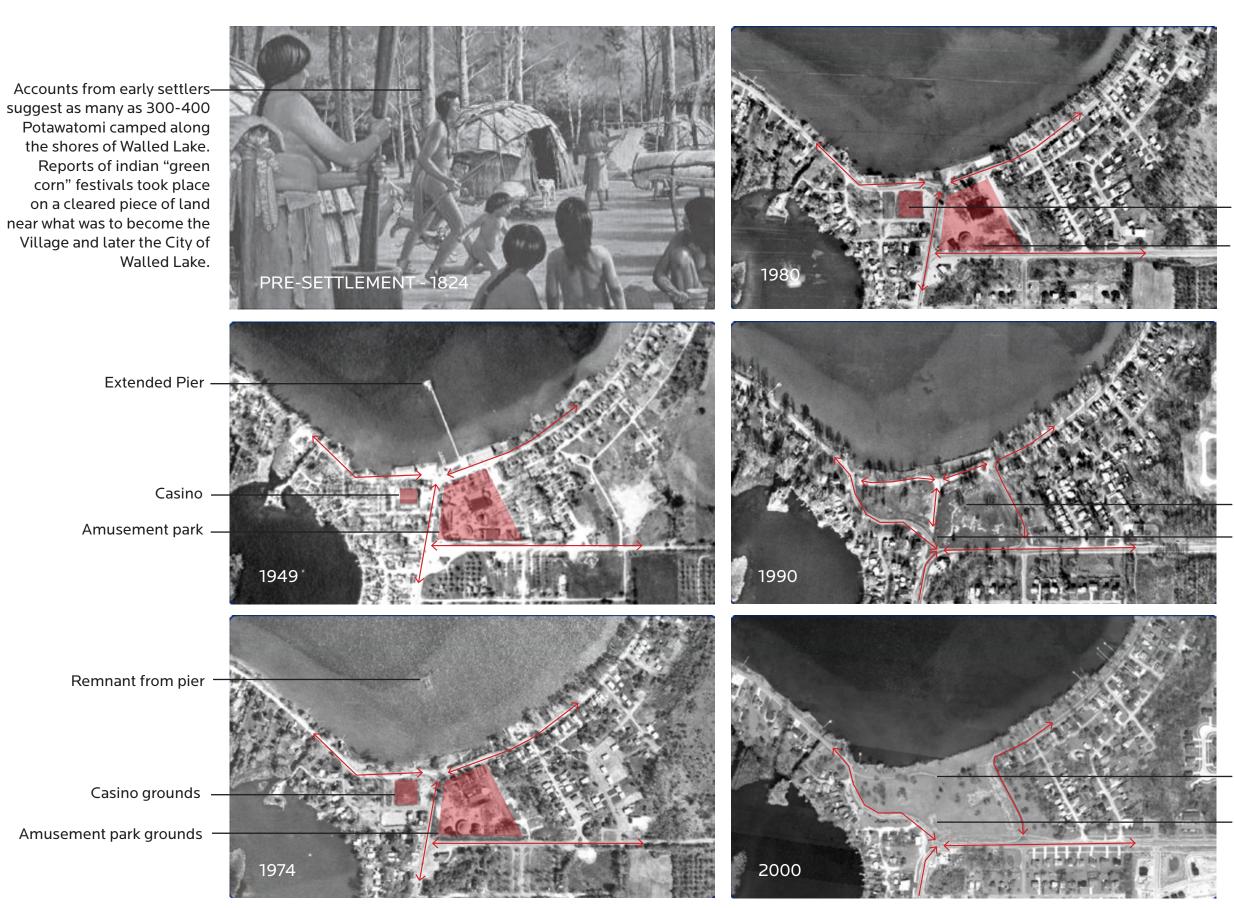

SITE HISTORY The Park at 13 Mile and Old Novi Road

Amusement park grounds

Amusement park demolished

New boundary esatablished Novi Road terminates at 13 Mile Road

New site boundary established

SITE HISTORY The Park at 13 Mile and Old Novi Road