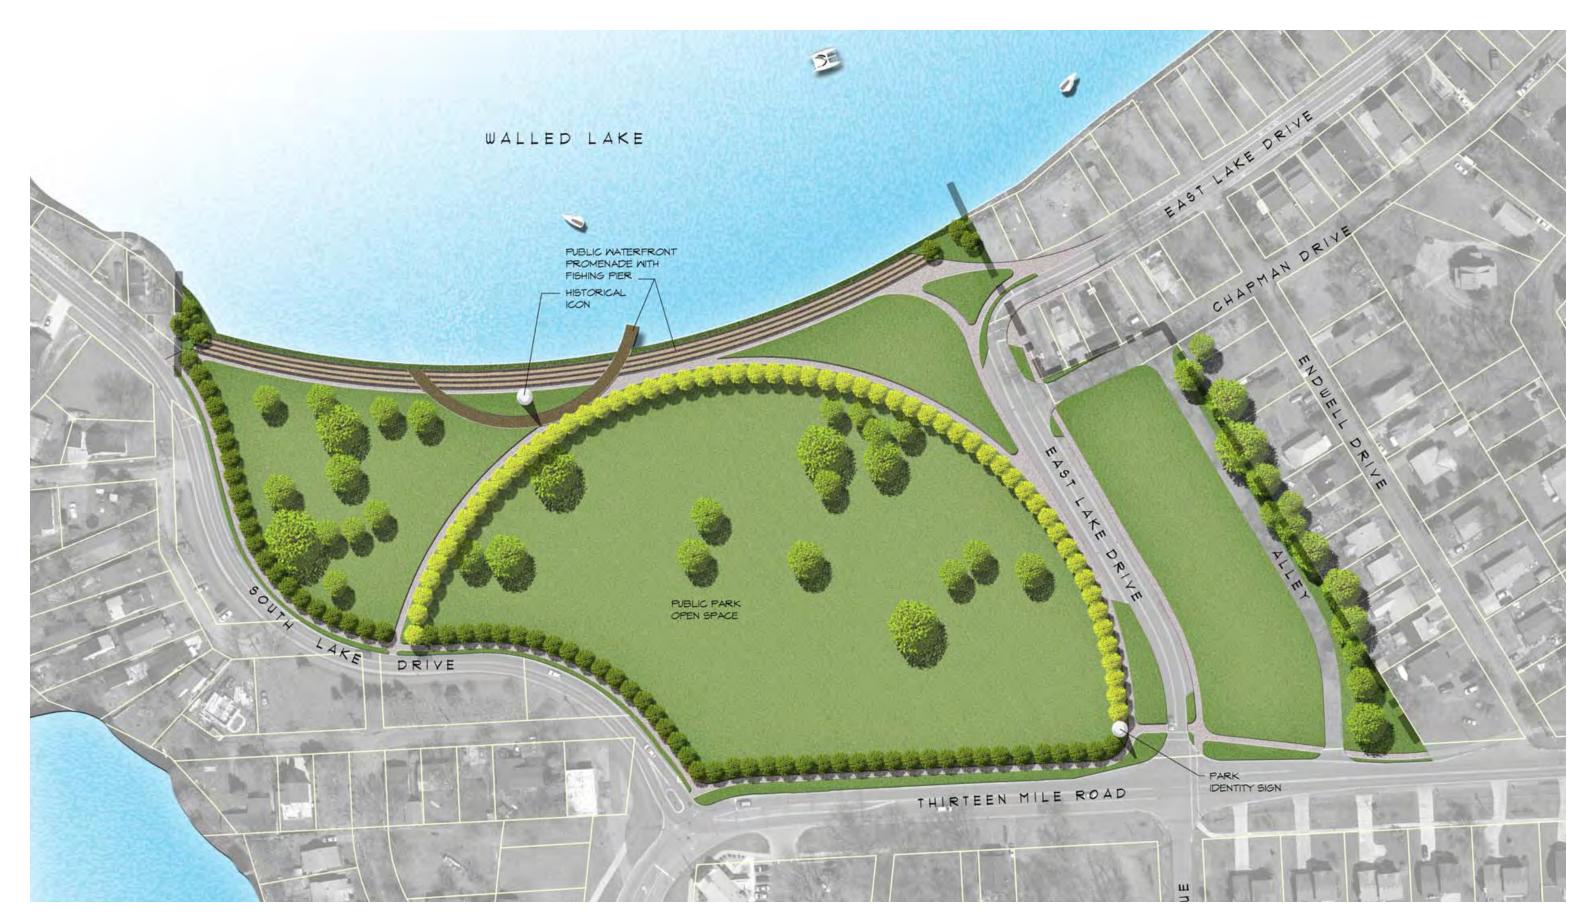

reference
- Provide gathering spaces and family picnic opportunities





SITE HISTORY The Park at 13 Mile and Old Novi Road



Amusement park grounds

Amusement park demolished

New boundary esatablished Novi Road terminates at 13 Mile Road



New site boundary established















SITE HISTORY The Park at 13 Mile and Old Novi Road





POTENTIAL PROGRAM COMPONENTS The Park at 13 Mile and Old Novi Road

POTENTIAL PROGRAM COMPONENTS: Focus on activities for all ages to celebrate the site's heritage as a family attraction

- Waterfront Access
- Informal Picnic and Event Space
- Formal/Rentable Event Space
- Park Pavilion
- Multi-Modal Trail
- Fishing/Water Access Pier
- Play Area
- Parking
- Shoreline Restoration
- Shoreline Habitat Creation
- Wildlife/Water Viewing Platform











### PREVIOUS PLAN The Park at 13 Mile and Old Novi Road





#### CONCEPT PLAN The Park at 13 Mile and Old Novi Road













#### THE EDGE - Urban The Park at 13 Mile and Old Novi Road









## THE EDGE - Natural The Park at 13 Mile and Old Novi Road