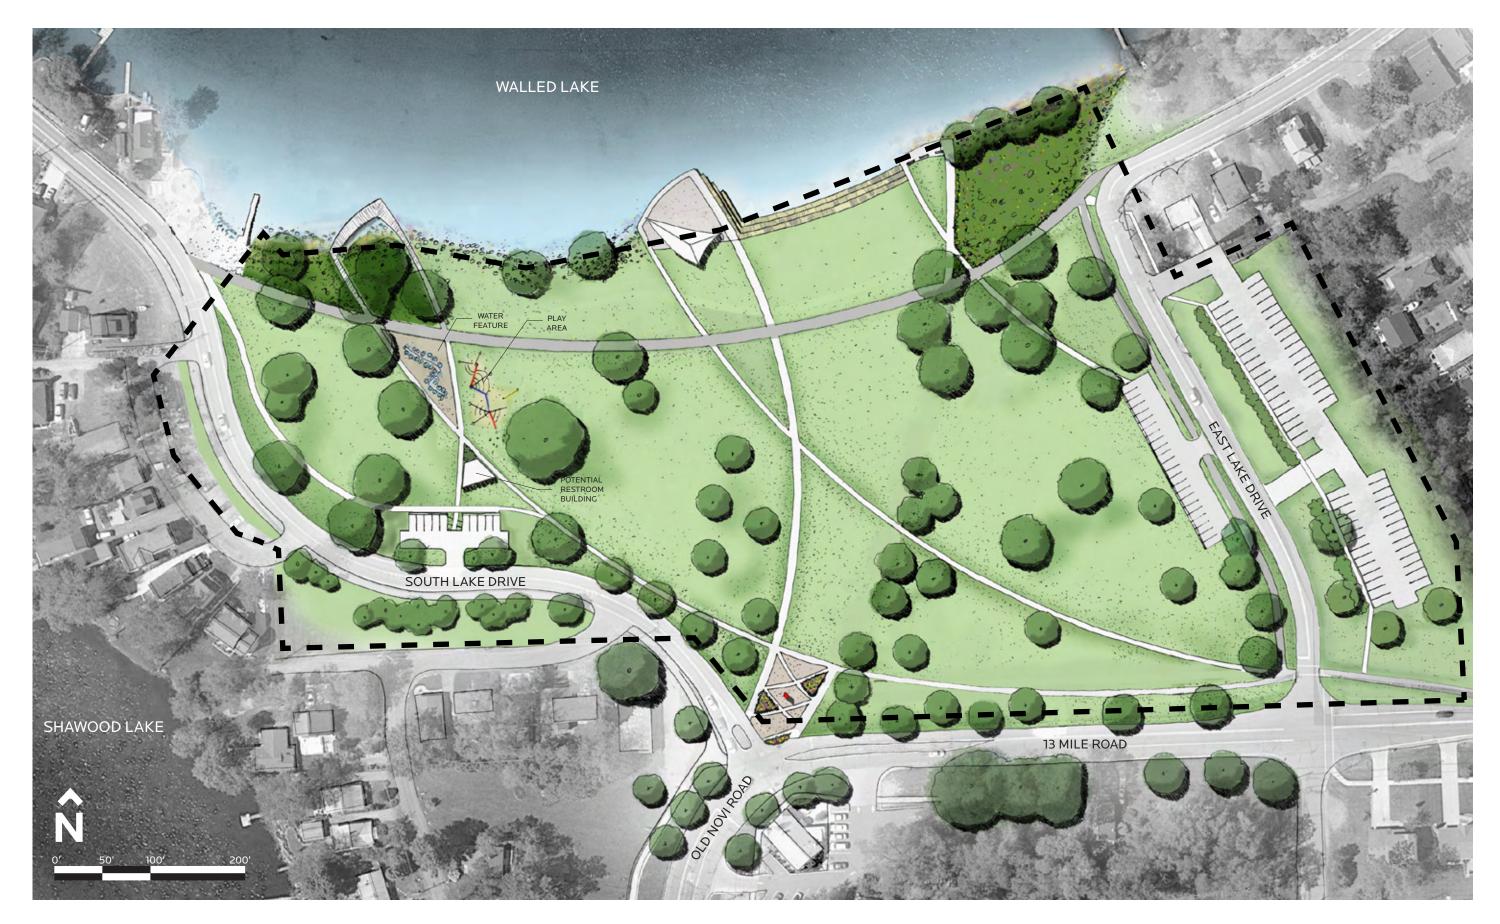

POTENTIAL PROGRAM COMPONENTS The Park at 13 Mile and Old Novi Road

POTENTIAL PROGRAM COMPONENTS: Focus on activities for all ages to celebrate the site's heritage as a family attraction

- Waterfront Access
- Informal Picnic and Event Space
- Formal/Rentable Event Space
- Park Pavilion
- Multi-Modal Trail
- Fishing/Water Access Pier
- Play Area
- Parking
- Shoreline Restoration
- Shoreline Habitat Creation
- Wildlife/Water Viewing Platform

#### CONCEPT PLAN The Park at 13 Mile and Old Novi Road