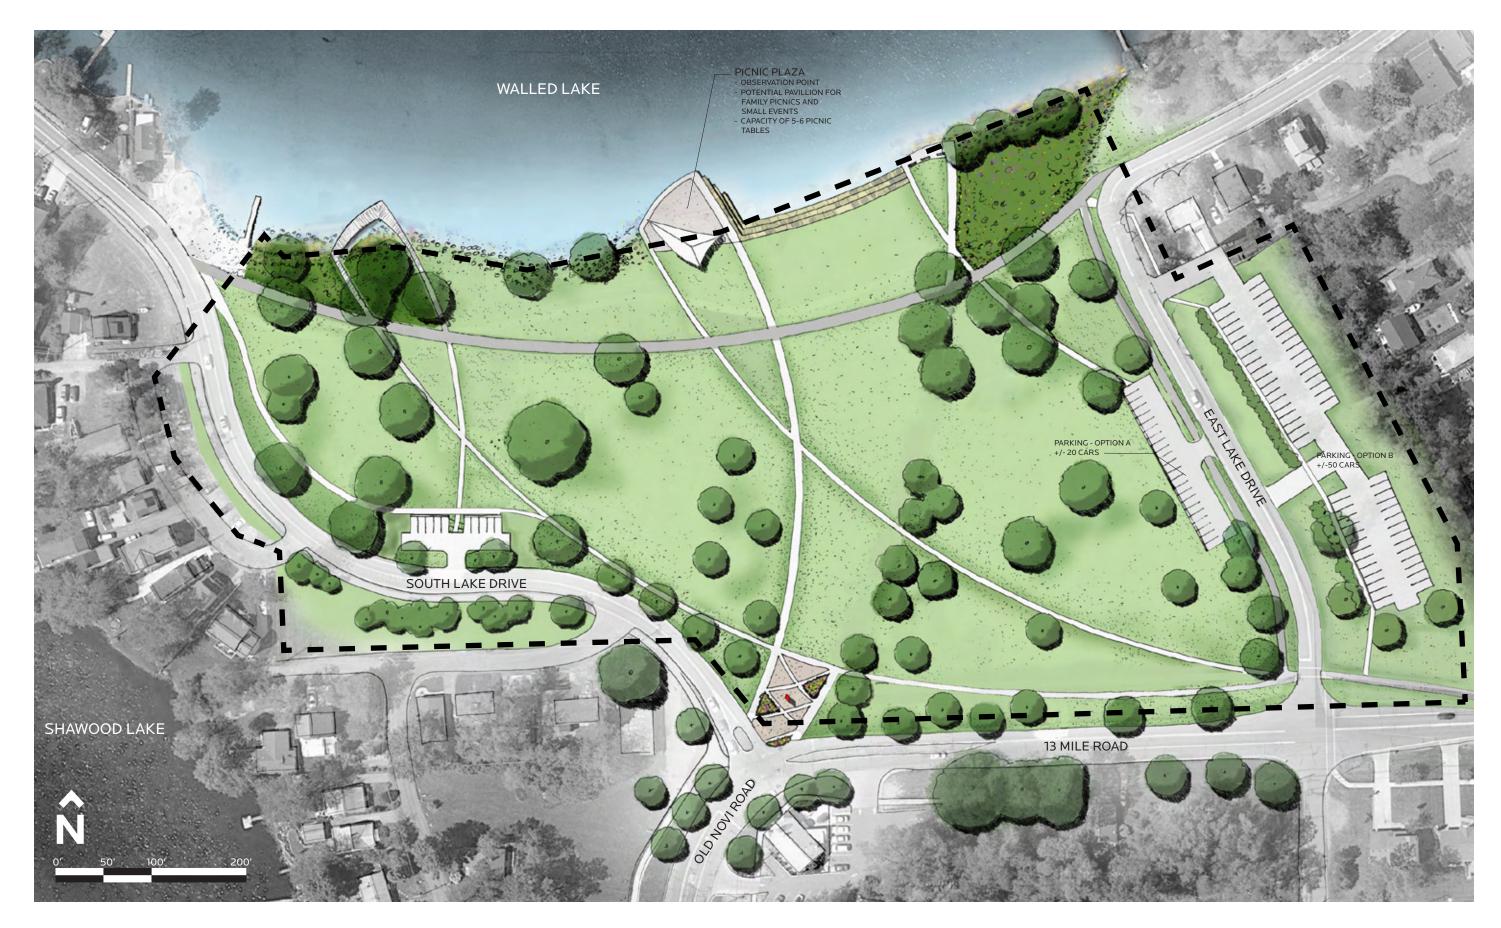

POTENTIAL PROGRAM COMPONENTS The Park at 13 Mile and Old Novi Road

POTENTIAL PROGRAM COMPONENTS: Focus on activities for all ages to celebrate the site's heritage as a family attraction

- Waterfront Access
- Informal Picnic and Event Space
- Formal/Rentable Event Space
- Park Pavilion
- Multi-Modal Trail
- Fishing/Water Access Pier
- Play Area
- Parking
- Shoreline Restoration
- Shoreline Habitat Creation
- Wildlife/Water Viewing Platform

#### CONCEPT PLAN The Park at 13 Mile and Old Novi Road