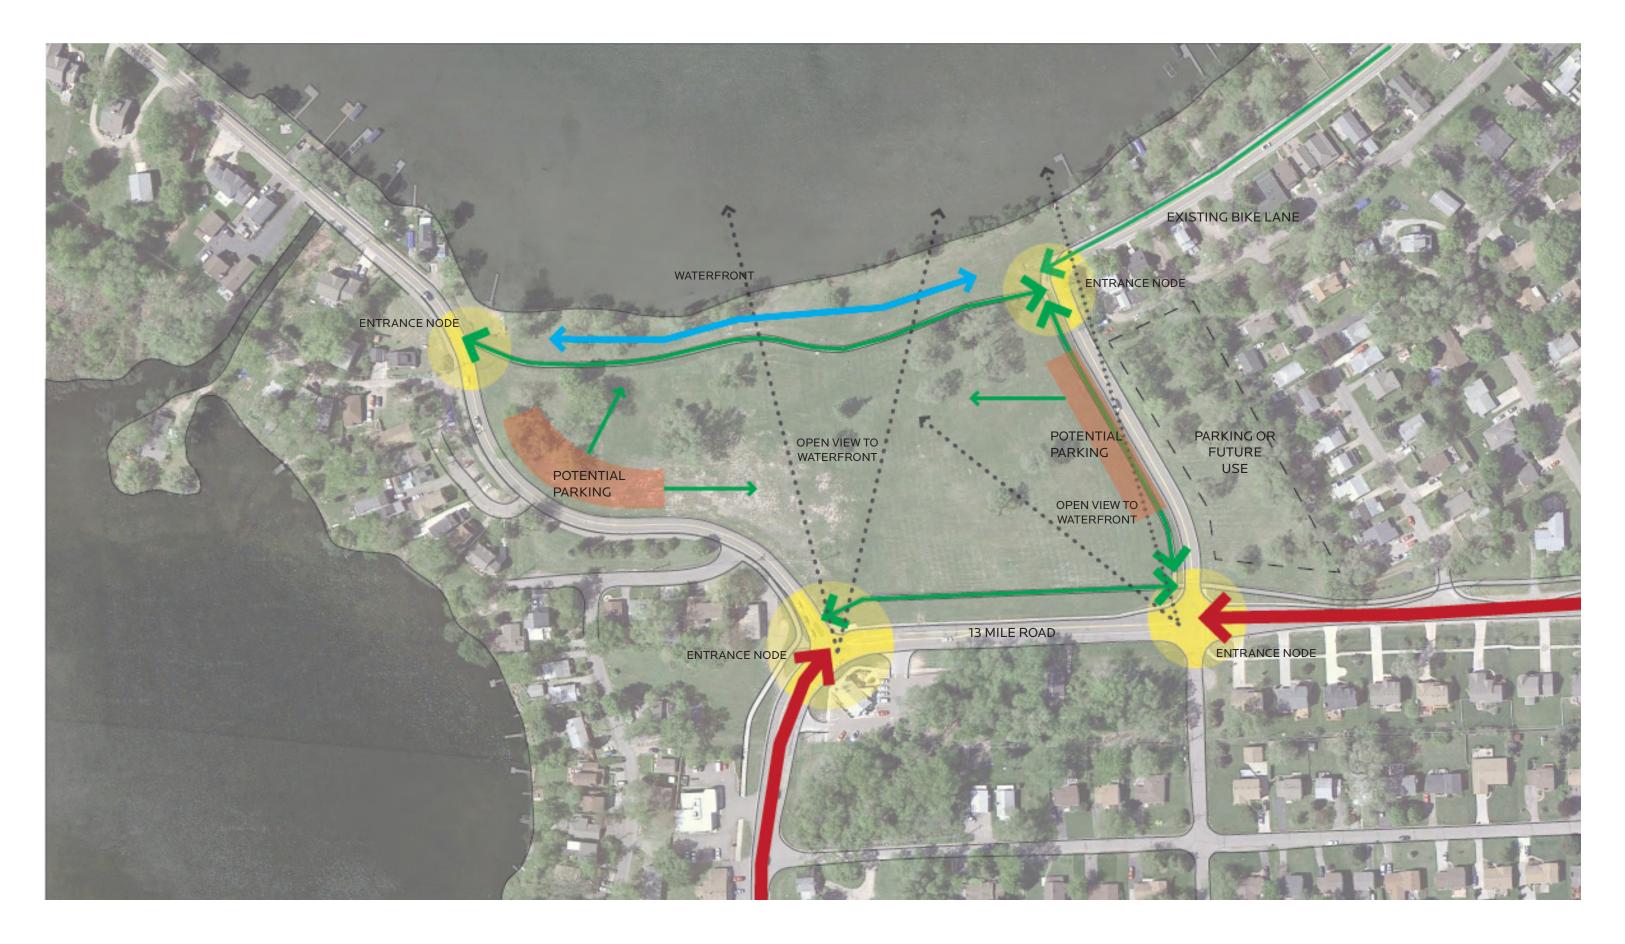

toric reference
- Provide gathering spaces and family picnic opportunities





SITE HISTORY The Park at 13 Mile and Old Novi Road



Amusement park grounds

Amusement park demolished

New boundary esatablished Novi Road terminates at 13 Mile Road



New site boundary established















SITE HISTORY The Park at 13 Mile and Old Novi Road





POTENTIAL PROGRAM COMPONENTS The Park at 13 Mile and Old Novi Road

POTENTIAL PROGRAM COMPONENTS: Focus on activities for all ages to celebrate the site's heritage as a family attraction

- Waterfront Access
- Informal Picnic and Event Space
- Formal/Rentable Event Space
- Park Pavilion
- Multi-Modal Trail
- Fishing/Water Access Pier
- Play Area
- Parking
- Shoreline Restoration
- Shoreline Habitat Creation
- Wildlife/Water Viewing Platform











### PREVIOUS PLAN The Park at 13 Mile and Old Novi Road





#### CONCEPT PLAN The Park at 13 Mile and Old Novi Road













#### THE EDGE - Urban The Park at 13 Mile and Old Novi Road









## THE EDGE - Natural The Park at 13 Mile and Old Novi Road