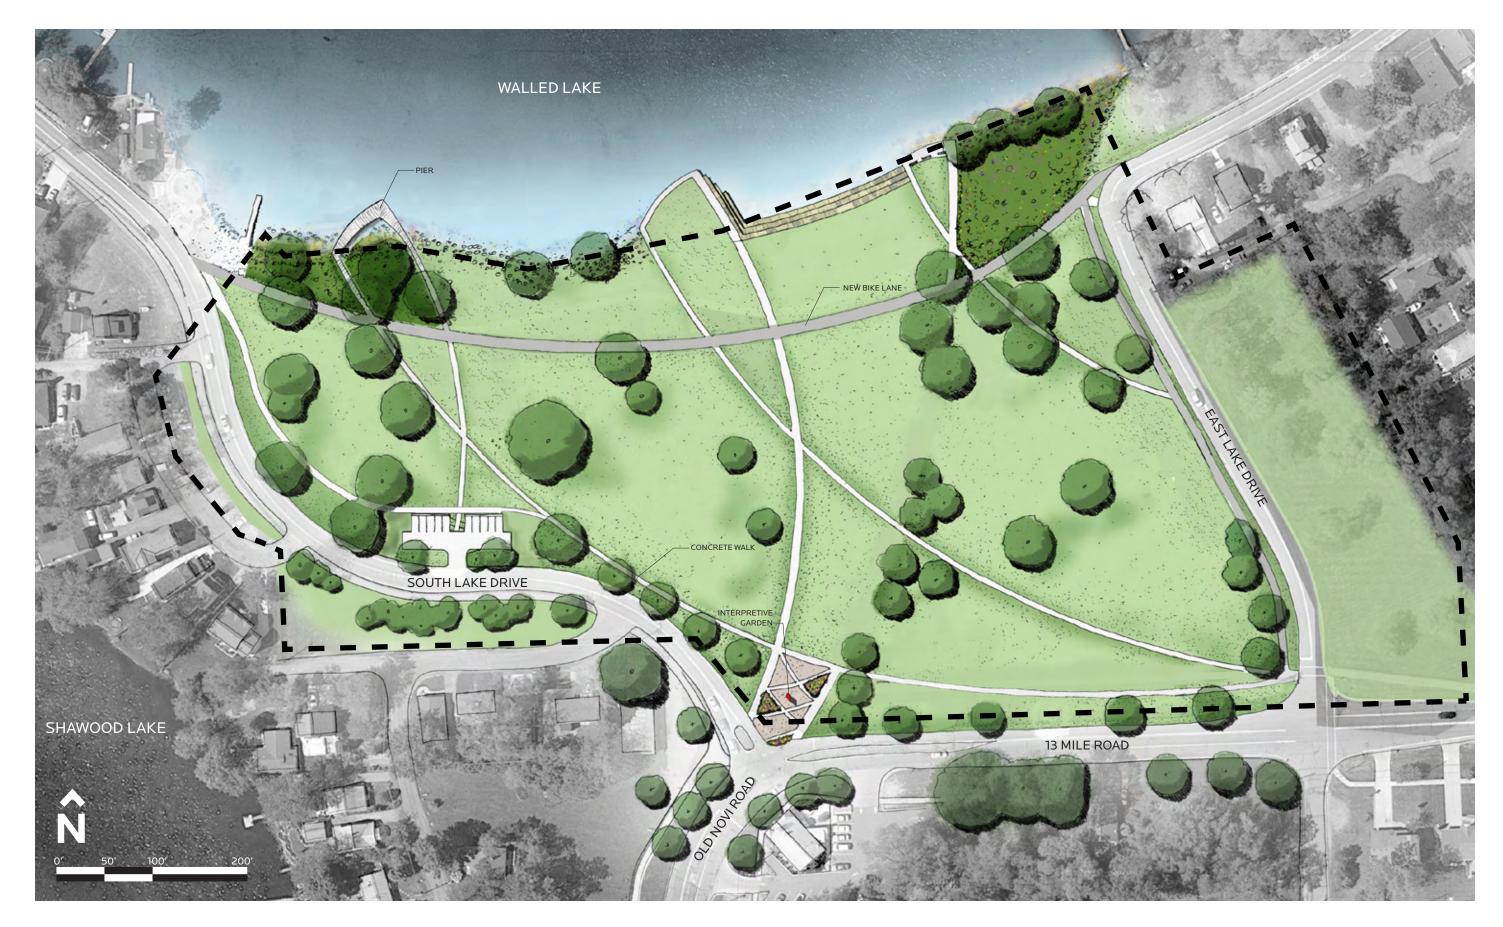

POTENTIAL PROGRAM COMPONENTS The Park at 13 Mile and Old Novi Road

POTENTIAL PROGRAM COMPONENTS: Focus on activities for all ages to celebrate the site's heritage as a family attraction

- Waterfront Access
- Informal Picnic and Event Space
- Formal/Rentable Event Space
- Park Pavilion
- Multi-Modal Trail
- Fishing/Water Access Pier
- Play Area
- Parking
- Shoreline Restoration
- Shoreline Habitat Creation
- Wildlife/Water Viewing Platform

#### CONCEPT PLAN The Park at 13 Mile and Old Novi Road