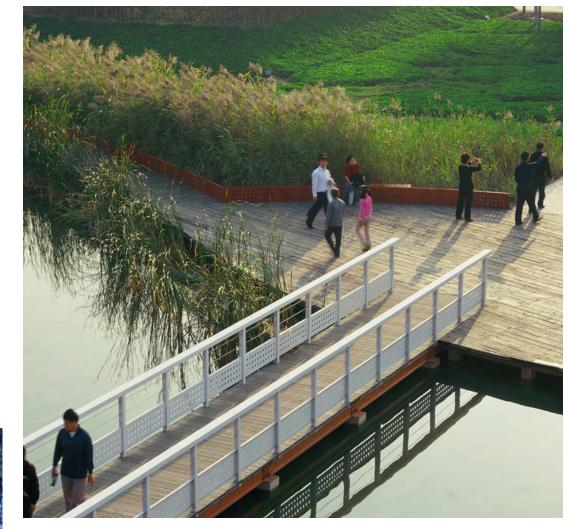

Amusement park grounds

Amusement park demolished

New boundary esatablished Novi Road terminates at 13 Mile Road



New site boundary established















SITE HISTORY The Park at 13 Mile and Old Novi Road





POTENTIAL PROGRAM COMPONENTS The Park at 13 Mile and Old Novi Road

POTENTIAL PROGRAM COMPONENTS: Focus on activities for all ages to celebrate the site's heritage as a family attraction

- Waterfront Access
- Informal Picnic and Event Space
- Formal/Rentable Event Space
- Park Pavilion
- Multi-Modal Trail
- Fishing/Water Access Pier
- Play Area
- Parking
- Shoreline Restoration
- Shoreline Habitat Creation
- Wildlife/Water Viewing Platform











### PREVIOUS PLAN The Park at 13 Mile and Old Novi Road





#### CONCEPT PLAN The Park at 13 Mile and Old Novi Road













#### THE EDGE - Urban The Park at 13 Mile and Old Novi Road









## THE EDGE - Natural The Park at 13 Mile and Old Novi Road