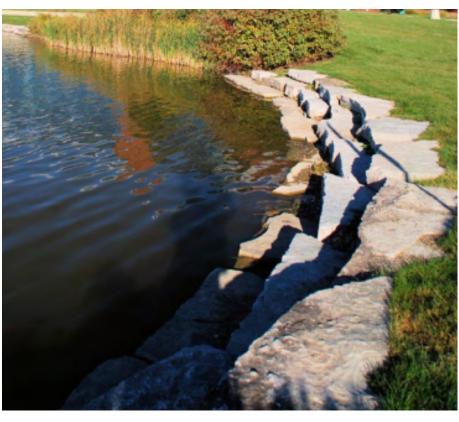

Amusement park grounds

Amusement park demolished

New boundary esatablished Novi Road terminates at 13 Mile Road



New site boundary established















SITE HISTORY The Park at 13 Mile and Old Novi Road





POTENTIAL PROGRAM COMPONENTS The Park at 13 Mile and Old Novi Road

POTENTIAL PROGRAM COMPONENTS: Focus on activities for all ages to celebrate the site's heritage as a family attraction

- Waterfront Access
- Informal Picnic and Event Space
- Formal/Rentable Event Space
- Park Pavilion
- Multi-Modal Trail
- Fishing/Water Access Pier
- Play Area
- Parking
- Shoreline Restoration
- Shoreline Habitat Creation
- Wildlife/Water Viewing Platform











### PREVIOUS PLAN The Park at 13 Mile and Old Novi Road





#### CONCEPT PLAN The Park at 13 Mile and Old Novi Road













#### THE EDGE - Urban The Park at 13 Mile and Old Novi Road









## THE EDGE - Natural The Park at 13 Mile and Old Novi Road