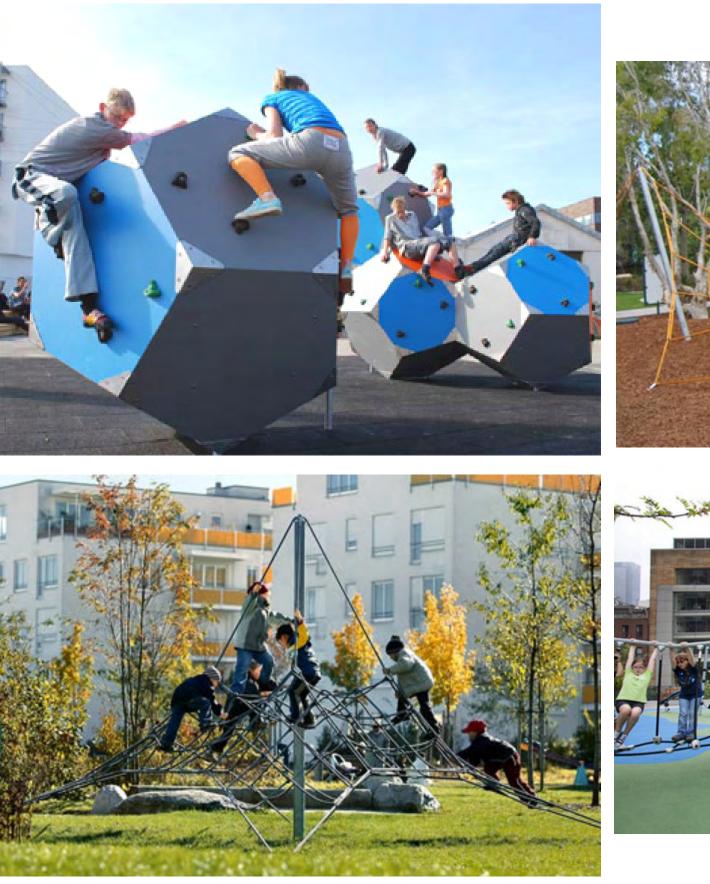

POTENTIAL PROGRAM COMPONENTS The Park at 13 Mile and Old Novi Road

POTENTIAL PROGRAM COMPONENTS: Focus on activities for all ages to celebrate the site's heritage as a family attraction

- Waterfront Access
- Informal Picnic and Event Space
- Formal/Rentable Event Space
- Park Pavilion
- Multi-Modal Trail
- Fishing/Water Access Pier
- Play Area
- Parking
- Shoreline Restoration
- Shoreline Habitat Creation
- Wildlife/Water Viewing Platform