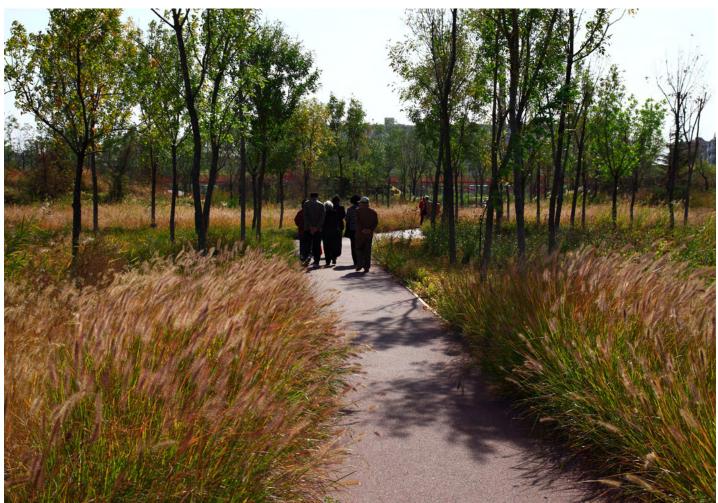

ished Novi Road terminates at 13 Mile Road



New site boundary established















SITE HISTORY The Park at 13 Mile and Old Novi Road





POTENTIAL PROGRAM COMPONENTS The Park at 13 Mile and Old Novi Road

POTENTIAL PROGRAM COMPONENTS: Focus on activities for all ages to celebrate the site's heritage as a family attraction

- Waterfront Access
- Informal Picnic and Event Space
- Formal/Rentable Event Space
- Park Pavilion
- Multi-Modal Trail
- Fishing/Water Access Pier
- Play Area
- Parking
- Shoreline Restoration
- Shoreline Habitat Creation
- Wildlife/Water Viewing Platform











### PREVIOUS PLAN The Park at 13 Mile and Old Novi Road





#### CONCEPT PLAN The Park at 13 Mile and Old Novi Road













#### THE EDGE - Urban The Park at 13 Mile and Old Novi Road









## THE EDGE - Natural The Park at 13 Mile and Old Novi Road