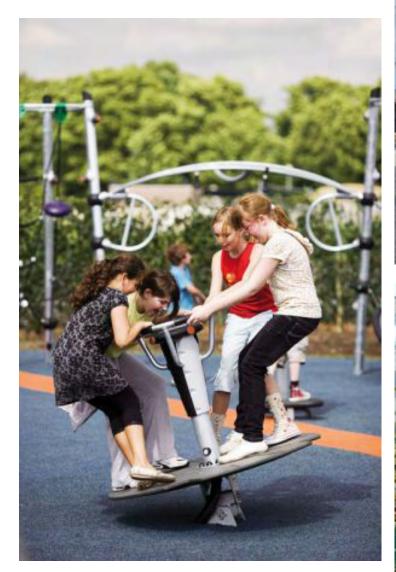

POTENTIAL PROGRAM COMPONENTS The Park at 13 Mile and Old Novi Road

POTENTIAL PROGRAM COMPONENTS: Focus on activities for all ages to celebrate the site's heritage as a family attraction

- Waterfront Access
- Informal Picnic and Event Space
- Formal/Rentable Event Space
- Park Pavilion
- Multi-Modal Trail
- Fishing/Water Access Pier
- Play Area
- Parking
- Shoreline Restoration
- Shoreline Habitat Creation
- Wildlife/Water Viewing Platform