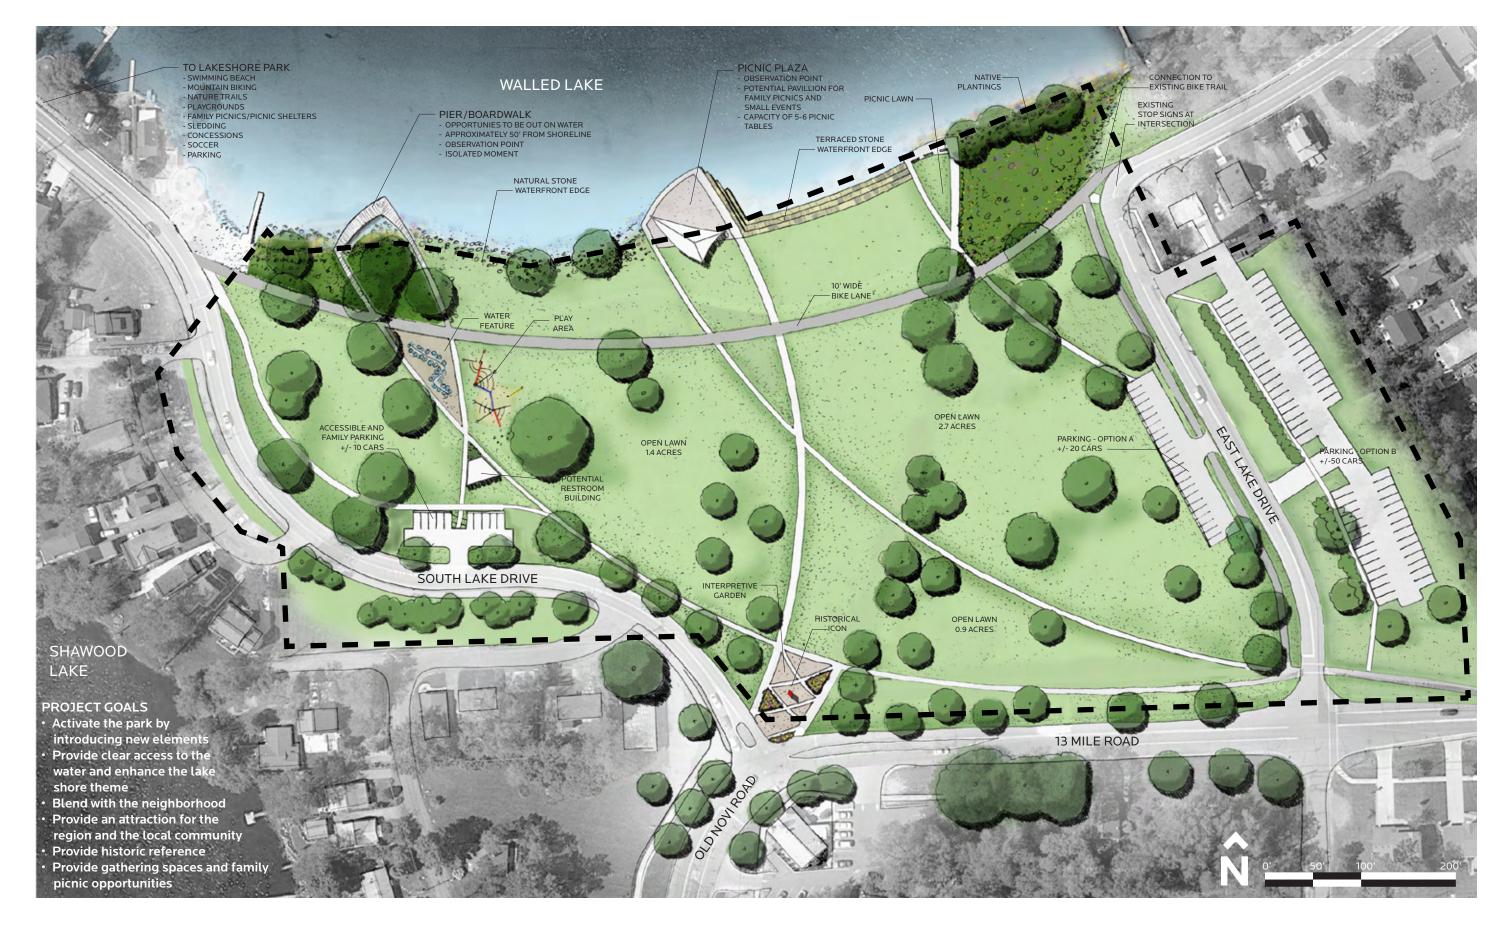

### **PROJECT GOALS**

- Activate the park by introducing new elements
- enhance the lake shore theme the local community
- Provide clear access to the water and Blend with the neighborhood Provide an attraction for the region and
- Provide historic reference
- Provide gathering spaces and family picnic opportunities

POTENTIAL PROGRAM COMPONENTS The Park at 13 Mile and Old Novi Road

POTENTIAL PROGRAM COMPONENTS: Focus on activities for all ages to celebrate the site's heritage as a family attraction

- Waterfront Access
- Informal Picnic and Event Space
- Formal/Rentable Event Space
- Park Pavilion
- Multi-Modal Trail
- Fishing/Water Access Pier
- Play Area
- Parking
- Shoreline Restoration
- Shoreline Habitat Creation
- Wildlife/Water Viewing Platform