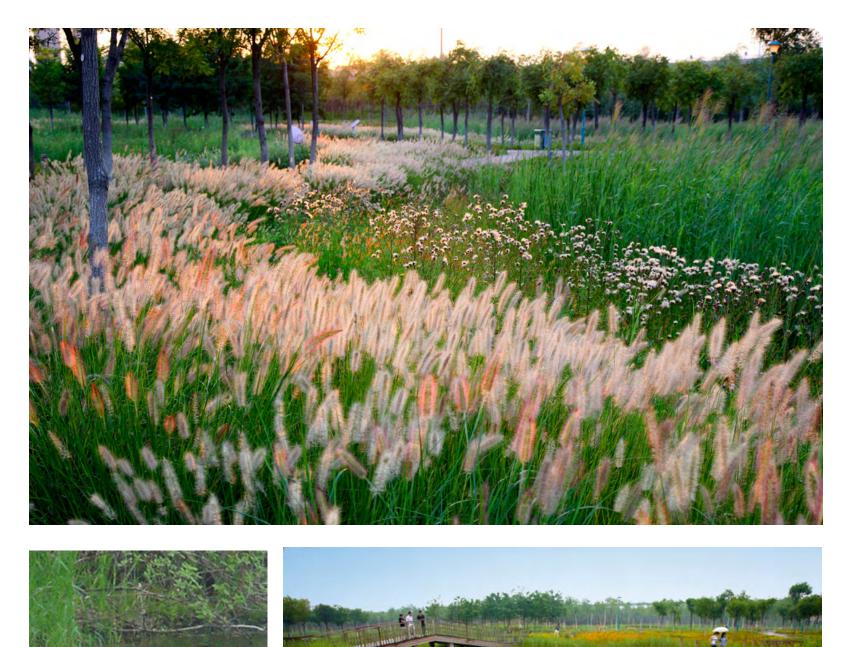

tablished Novi Road terminates at 13 Mile Road



New site boundary established















SITE HISTORY The Park at 13 Mile and Old Novi Road





POTENTIAL PROGRAM COMPONENTS The Park at 13 Mile and Old Novi Road

POTENTIAL PROGRAM COMPONENTS: Focus on activities for all ages to celebrate the site's heritage as a family attraction

- Waterfront Access
- Informal Picnic and Event Space
- Formal/Rentable Event Space
- Park Pavilion
- Multi-Modal Trail
- Fishing/Water Access Pier
- Play Area
- Parking
- Shoreline Restoration
- Shoreline Habitat Creation
- Wildlife/Water Viewing Platform











### PREVIOUS PLAN The Park at 13 Mile and Old Novi Road





#### CONCEPT PLAN The Park at 13 Mile and Old Novi Road













#### THE EDGE - Urban The Park at 13 Mile and Old Novi Road









## THE EDGE - Natural The Park at 13 Mile and Old Novi Road