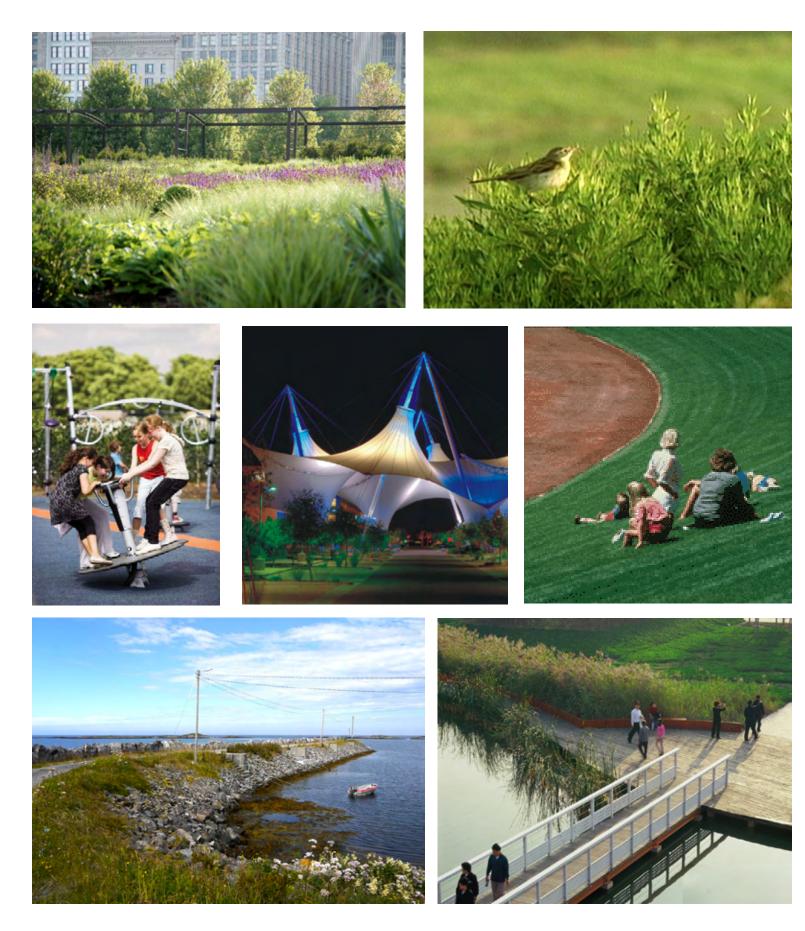

POTENTIAL PROGRAM COMPONENTS The Park at 13 Mile and Old Novi Road

POTENTIAL PROGRAM COMPONENTS: Focus on activities for all ages to celebrate the site's heritage as a family attraction

- Waterfront Access
- Informal Picnic and Event Space
- Formal/Rentable Event Space
- Park Pavilion
- Multi-Modal Trail
- Fishing/Water Access Pier
- Play Area
- Parking
- Shoreline Restoration
- Shoreline Habitat Creation
- Wildlife/Water Viewing Platform

## THE EDGE - Natural The Park at 13 Mile and Old Novi Road