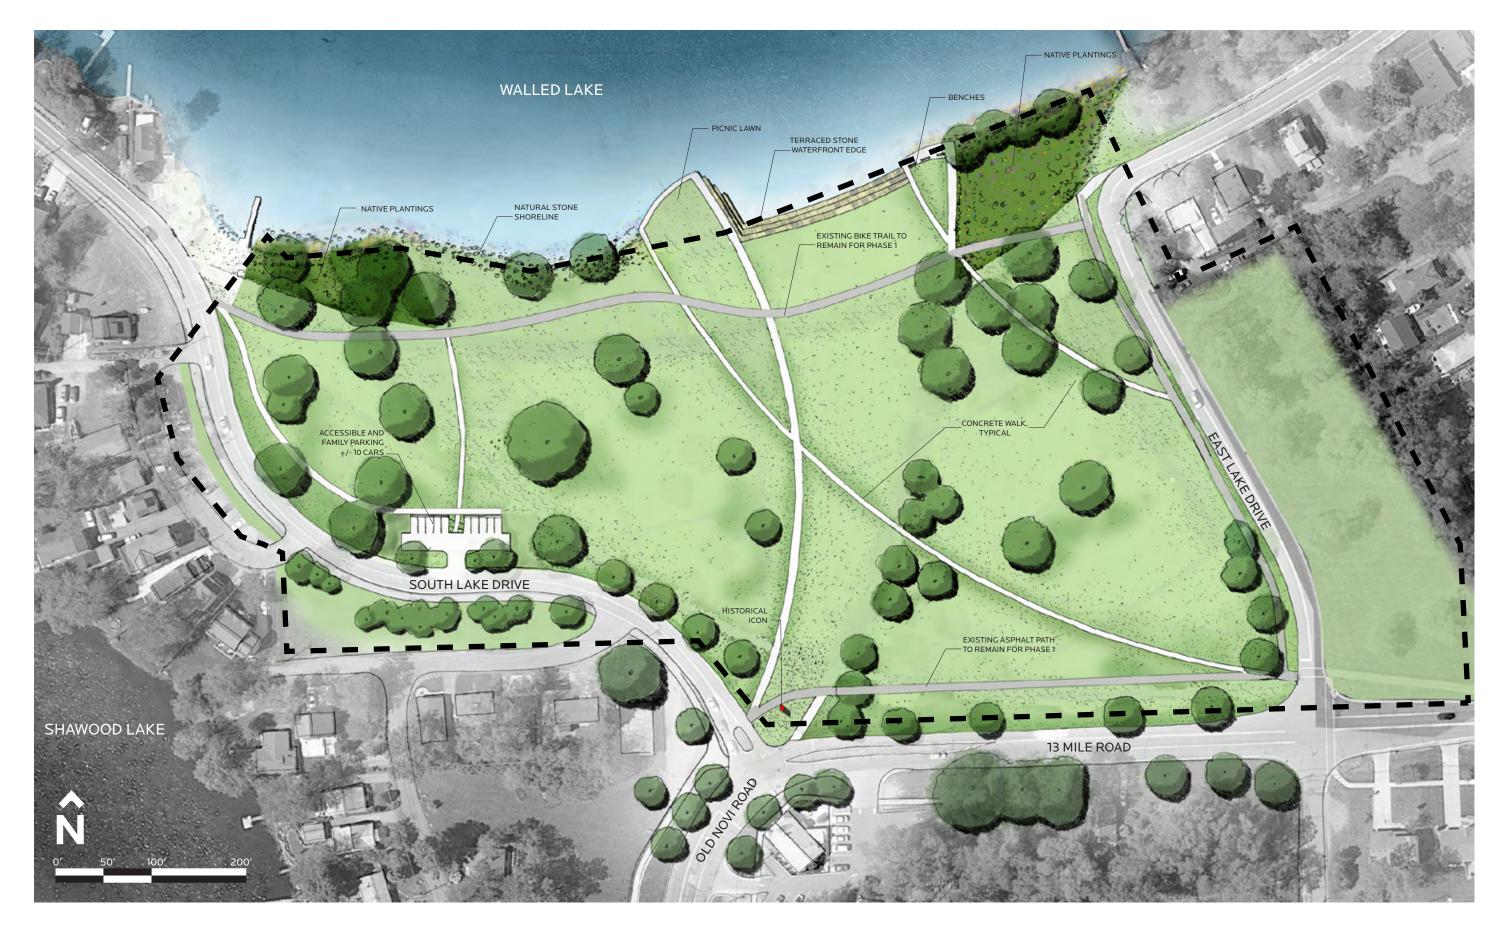

SITE HISTORY The Park at 13 Mile and Old Novi Road





POTENTIAL PROGRAM COMPONENTS The Park at 13 Mile and Old Novi Road

POTENTIAL PROGRAM COMPONENTS: Focus on activities for all ages to celebrate the site's heritage as a family attraction

- Waterfront Access
- Informal Picnic and Event Space
- Formal/Rentable Event Space
- Park Pavilion
- Multi-Modal Trail
- Fishing/Water Access Pier
- Play Area
- Parking
- Shoreline Restoration
- Shoreline Habitat Creation
- Wildlife/Water Viewing Platform











### PREVIOUS PLAN The Park at 13 Mile and Old Novi Road





#### CONCEPT PLAN The Park at 13 Mile and Old Novi Road













#### THE EDGE - Urban The Park at 13 Mile and Old Novi Road









## THE EDGE - Natural The Park at 13 Mile and Old Novi Road