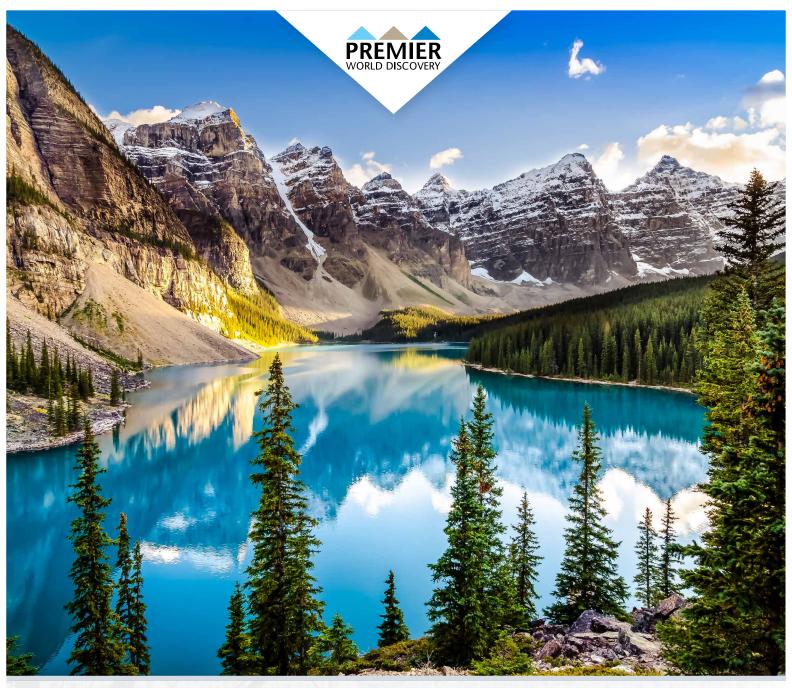

#### DAY 6: LAKE LOUISE & BANFF TOUR -BANFF GONDOLA

Today see two of the crown jewels of the Canadian Rockies: Moraine Lake & Lake Louise. First stop to view spectacular Moraine Lake and the Valley of the Ten Peaks. Next stop at the Chateau Lake Louise to explore and capture spectacular views and photos of Lake Louise & Victoria Glacier. Later enjoy a Banff Area Tour including Mt. Rundle, Bow Falls, Tunnel Mountain and the Hoodoos. Cap off another scenery filled day with a ride to the summit of Sulphur Mountain via the Banff Gondola. From the summit see six stunning mountain ranges and the sweeping Bow Valley before you, the views are nothing short of breathtaking. Tonight enjoy a memorable Farewell Dinner in the Banff area at a local restaurant with your fellow travelers. 🗙 (B,D) Overnight: Banff