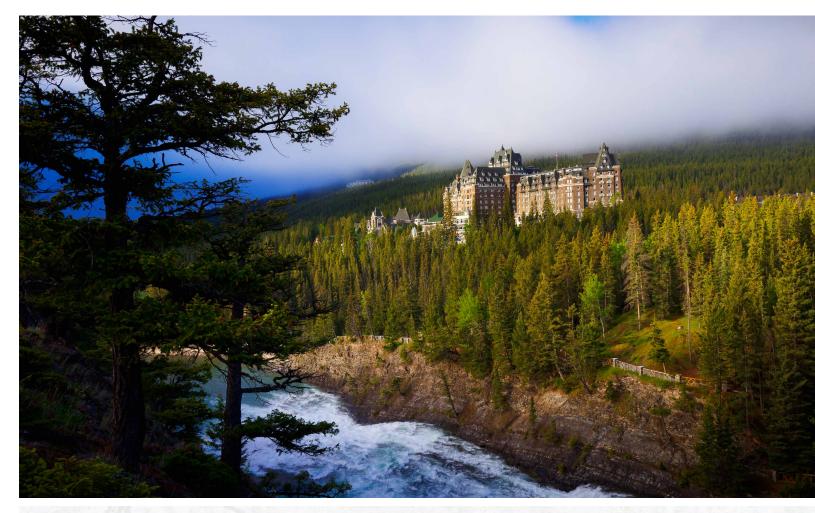

#### DAY 4: KOOTENAY NATIONAL PARK -BANFF

Head north through British Columbia along the western slope of the Canadian Rockies, into the heart of Canada's great timberlands and Kootenay National Park. See the bright red walls of Sinclair Canyon and travel through Radium Hot Springs. Arrive in Banff for a three-night stay in the heart of the Canadian Rockies. Banff is a resort town in the province of Alberta, located within Banff National Park. The peaks of Mt. Rundle and Mt. Cascade dominate its skyline. On Banff Avenue, the main thoroughfare, boutiques and restaurants mix with château-style hotels and shops.

Overnight: Banff