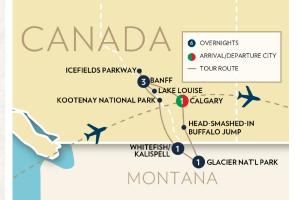

#### **DAY 1: ARRIVE CALGARY**

Arrive in Calgary, meet your Tour Director and transfer to your hotel. Tonight enjoy a **Welcome Dinner** with fellow travelers. (D) Overnight: **Calgary** 

#### DAY 2: BUFFALO JUMP - GLACIER NATIONAL PARK

Today travel south and visit Head-Smashed-In Buffalo Jump. The interpretive center is a UNESCO World Heritage Site and bears witness to a custom practiced by native people of the North American plains for nearly 6000 years. Later enter Waterton Lakes National Park and see the historic and spectacularly situated Prince of Wales Hotel. Travel across the border into Montana and Glacier National Park. The isolated location of the park leads to fewer visitors during the summer season, making it a haven for some of the world's endangered species such as the gray wolf and grizzly bear. Stay in the park and enjoy dinner this evening. 🗙 (B,D) **Overnight: Glacier National** Park

#### DAY 3: GLACIER NATIONAL PARK -KALISPELL/WHITEFISH

This morning our destination is the heart of Glacier National Park, the Crown of the Continent. The excitement begins as you board a 1930's Red Jammer Touring Car for a ride over the Goingto-the-Sun Highway, acclaimed as one of the most beautiful roadways in the world. The 52-mile journey crosses the Continental Divide through Logan Pass at an elevation of 6,680 feet and includes the Weeping Wall and Birdwoman Falls along with many spectacular mountain vistas. We'll stop at Lake McDonald for lunch on your own. Continue onto the Kalispell/Whitefish area of Montana for an overnight stay.

#### DAY 4: KOOTENAY NATIONAL PARK -BANFF

Head north through British Columbia along the western slope of the Canadian Rockies, into the heart of Canada's great timberlands and Kootenay National Park. See the bright red walls of Sinclair Canyon and travel through Radium Hot Springs. Arrive in Banff for a three-night stay in the heart of the Canadian Rockies. Banff is a resort town in the province of Alberta, located within Banff National Park. The peaks of Mt. Rundle and Mt. Cascade dominate its skyline. On Banff Avenue, the main thoroughfare, boutiques and restaurants mix with château-style hotels and shops.

#### DAY 5: BANFF - ICEFIELDS PARKWAY

This morning travel north along much of the Icefields Parkway, situated between Lake Louise and Jasper, and considered one of the most scenic highways in the world. See a panorama of snowcapped mountain peaks, hanging glaciers, waterfalls, canyons and often wildlife such as moose, big-horn sheep and bear. Scale Bow Pass with a stop to see turquoise blue Peyto Lake. Then ride in the specially designed Ice Explorer on the 1000 foot-thick Athabasca Glacier, part of the Columbia Icefield. The experience features a guided tour of the glacier and engaging commentary about glaciers, the local ecosystem, and environmental changes. Return to Banff for an evening on your own in the lively yet quaint downtown area on Banff Ave.

#### DAY 6: LAKE LOUISE & BANFF TOUR -BANFF GONDOLA

Today see two of the crown jewels of the Canadian Rockies: Moraine Lake & Lake Louise. First stop to view spectacular Moraine Lake and the Valley of the Ten Peaks. Next stop at the Chateau Lake Louise to explore and capture spectacular views and photos of Lake Louise & Victoria Glacier. Later enjoy a Banff Area Tour including Mt. Rundle, Bow Falls, Tunnel Mountain and the Hoodoos. Cap off another scenery filled day with a ride to the summit of Sulphur Mountain via the Banff Gondola. From the summit see six stunning mountain ranges and the sweeping Bow Valley before you, the views are nothing short of breathtaking. Tonight enjoy a memorable Farewell Dinner in the Banff area at a local restaurant with your fellow travelers. 🗙 (B,D) Overnight: Banff

#### DAY 7: BANFF - CALGARY - FLIGHT HOME

Today transfer to Calgary and fly home filled with wonderful memories of the Canadian Rockies & Glacier National Park. (B)