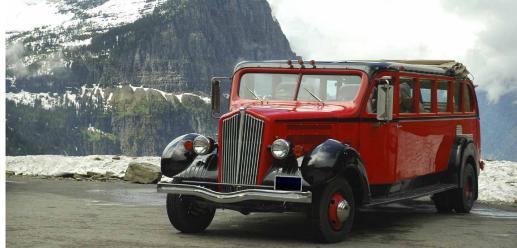

#### DAY 3: GLACIER NATIONAL PARK -KALISPELL/WHITEFISH

This morning our destination is the heart of Glacier National Park, the Crown of the Continent. The excitement begins as you board a 1930's Red Jammer Touring Car for a ride over the Goingto-the-Sun Highway, acclaimed as one of the most beautiful roadways in the world. The 52-mile journey crosses the Continental Divide through Logan Pass at an elevation of 6,680 feet and includes the Weeping Wall and Birdwoman Falls along with many spectacular mountain vistas. We'll stop at Lake McDonald for lunch on your own. Continue onto the Kalispell/Whitefish area of Montana for an overnight stay.