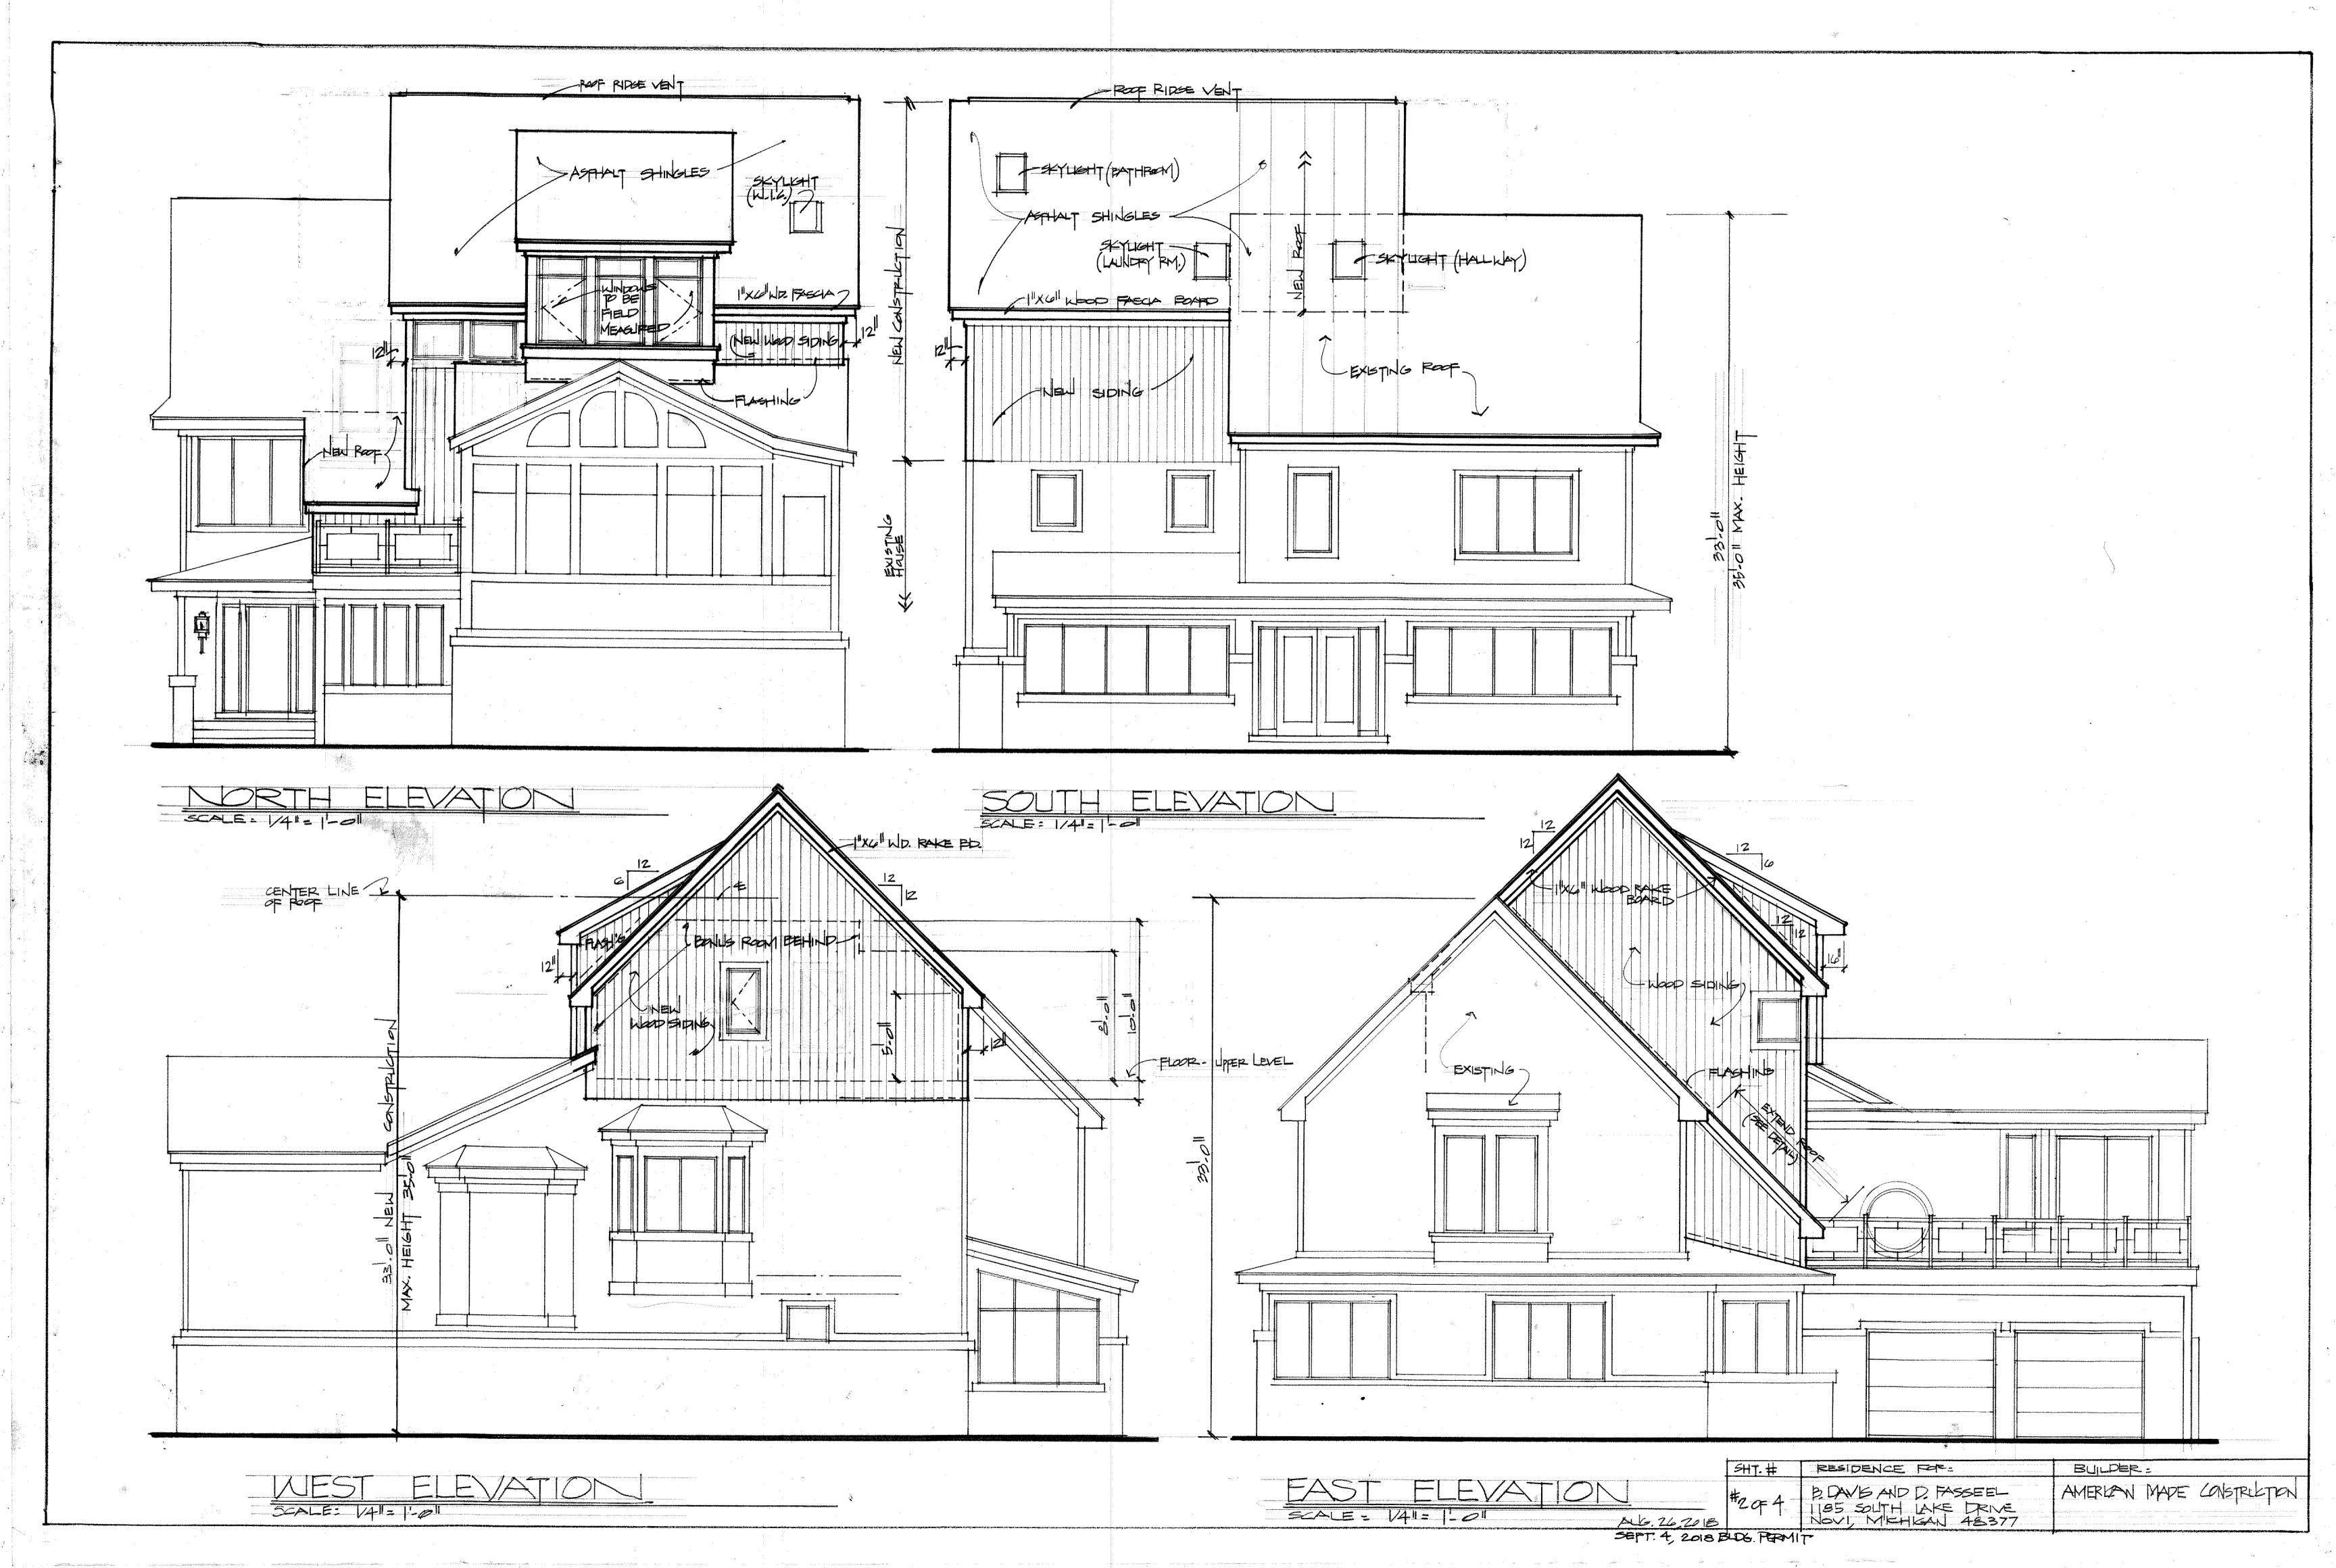

#### Request

The applicant is requesting a variance from the Novi Zoning Ordinance Section 2.2 for a third story addition. This property is zoned Single Family Residential (R-4).

### **II. STAFF COMMENTS:**

Four previous ZBA variances on record