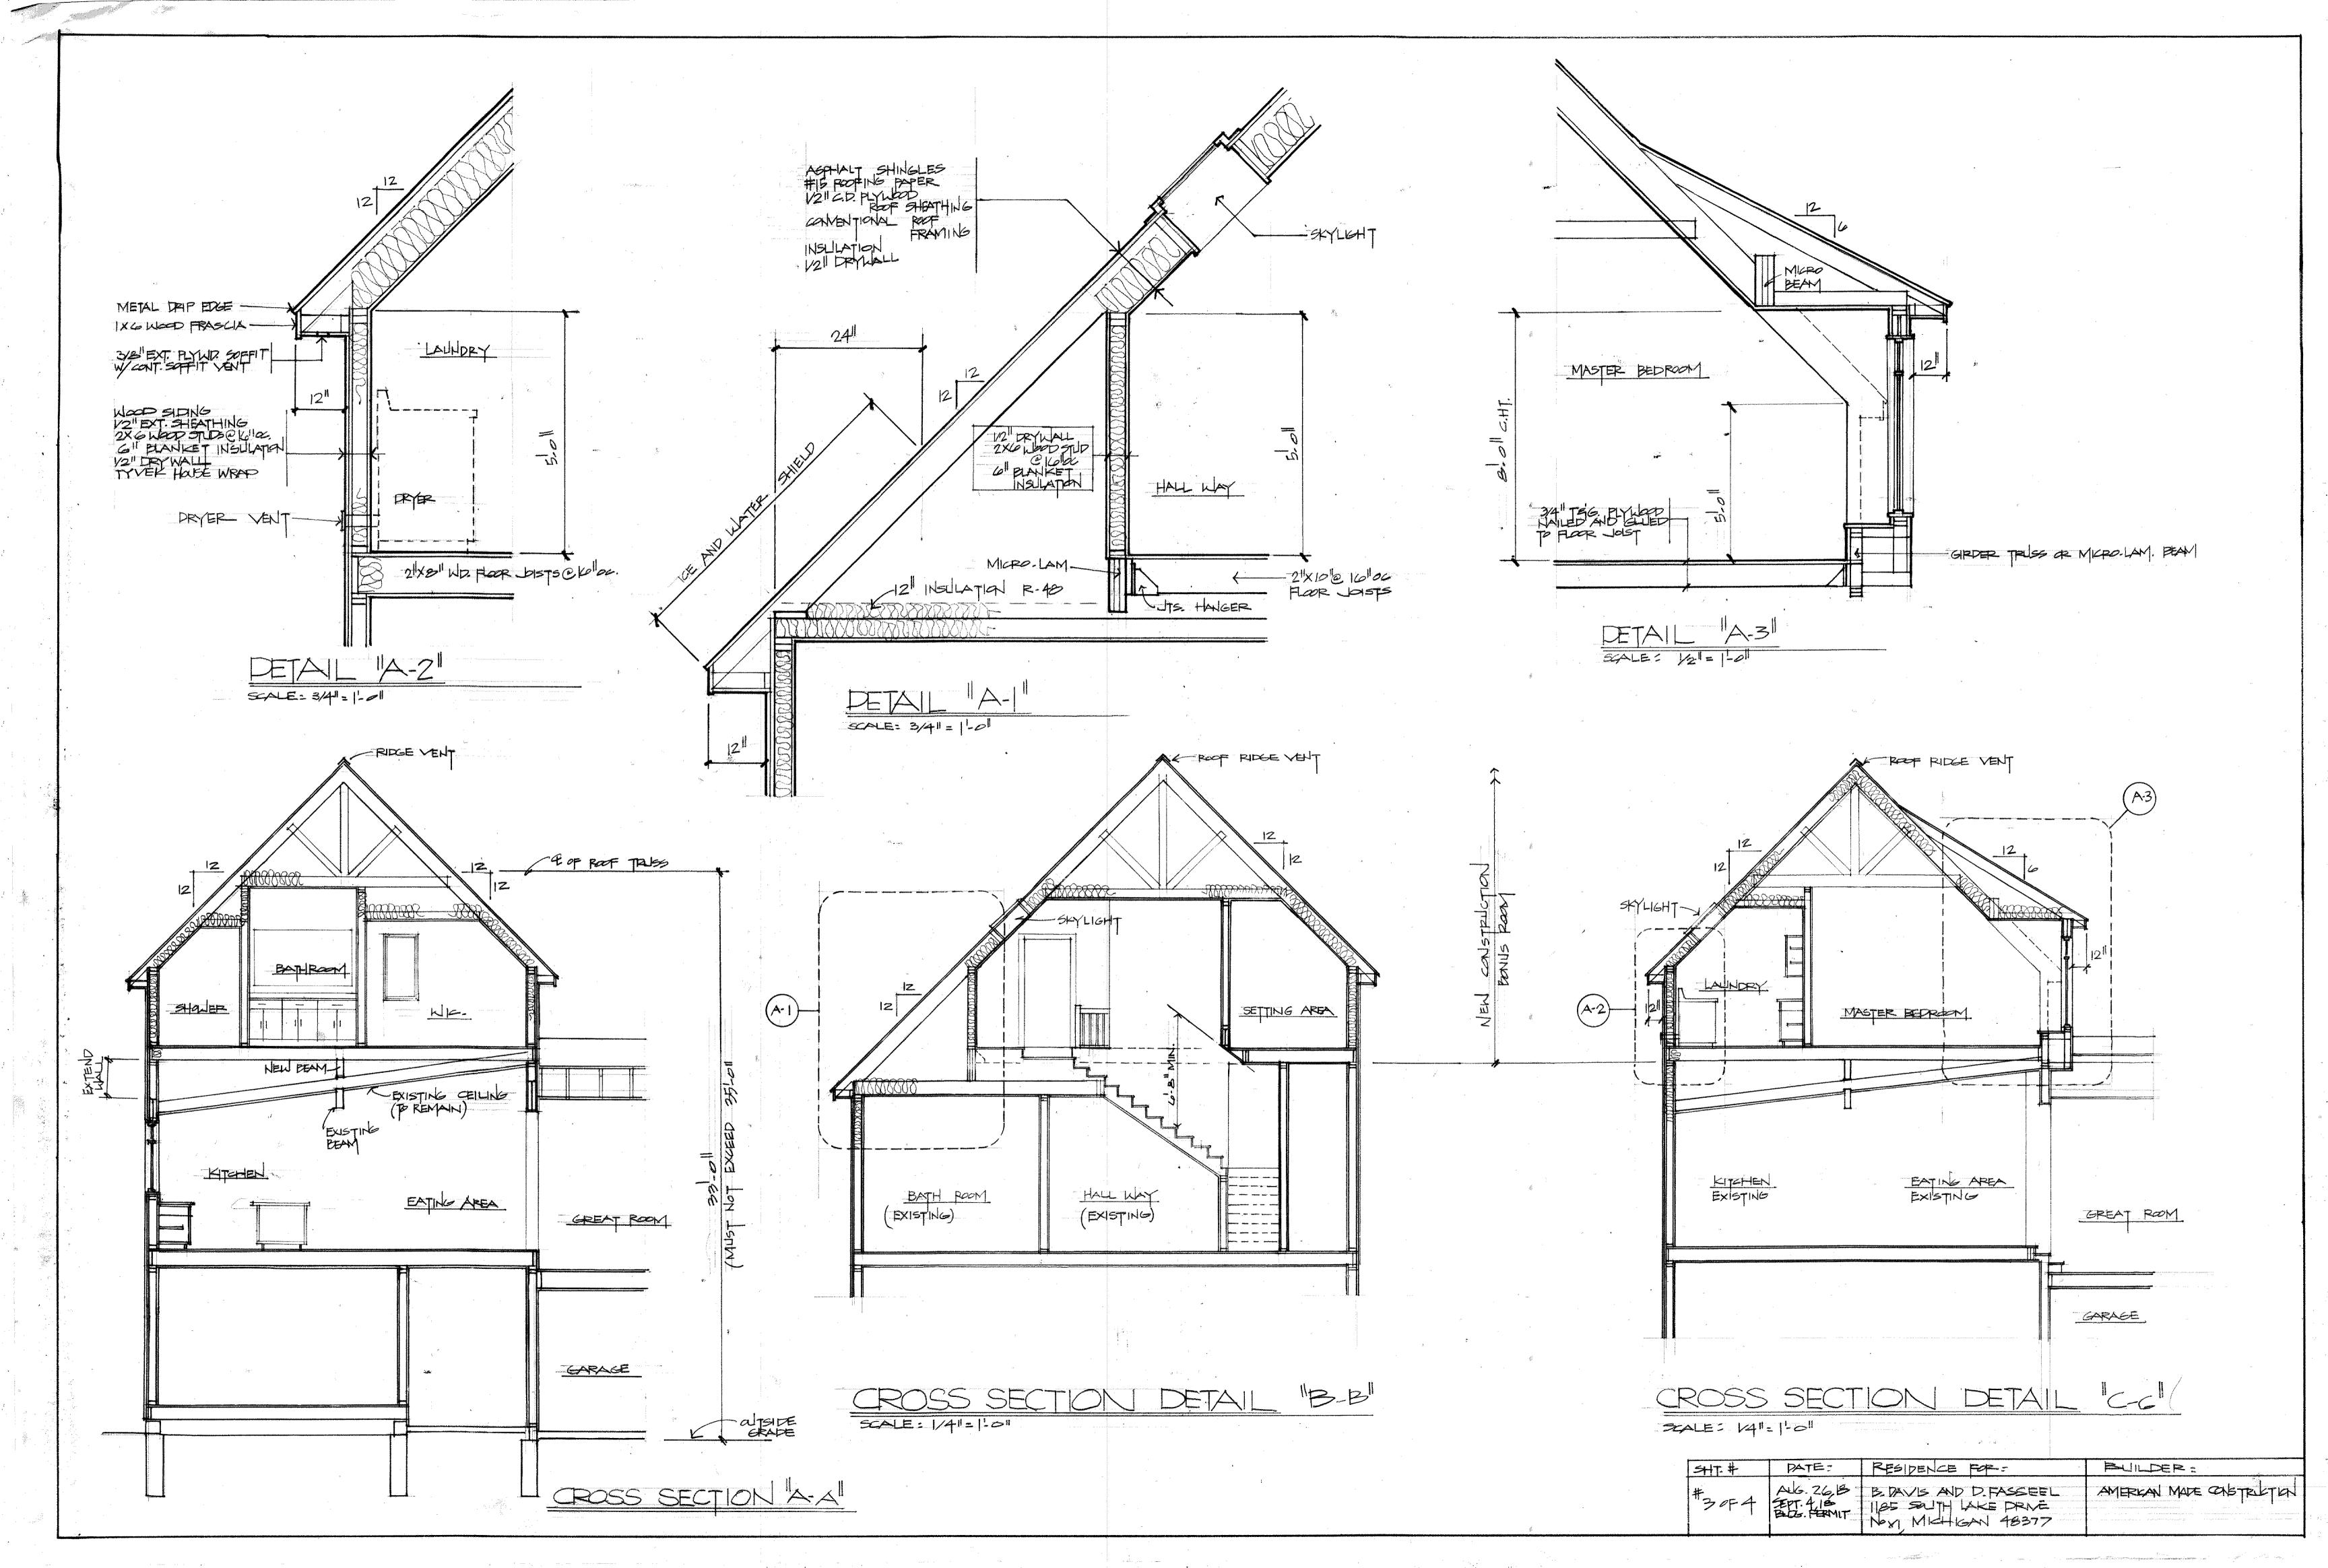

#### Request

The applicant is requesting a variance from the Novi Zoning Ordinance Section 2.2 for a third story addition. This property is zoned Single Family Residential (R-4).