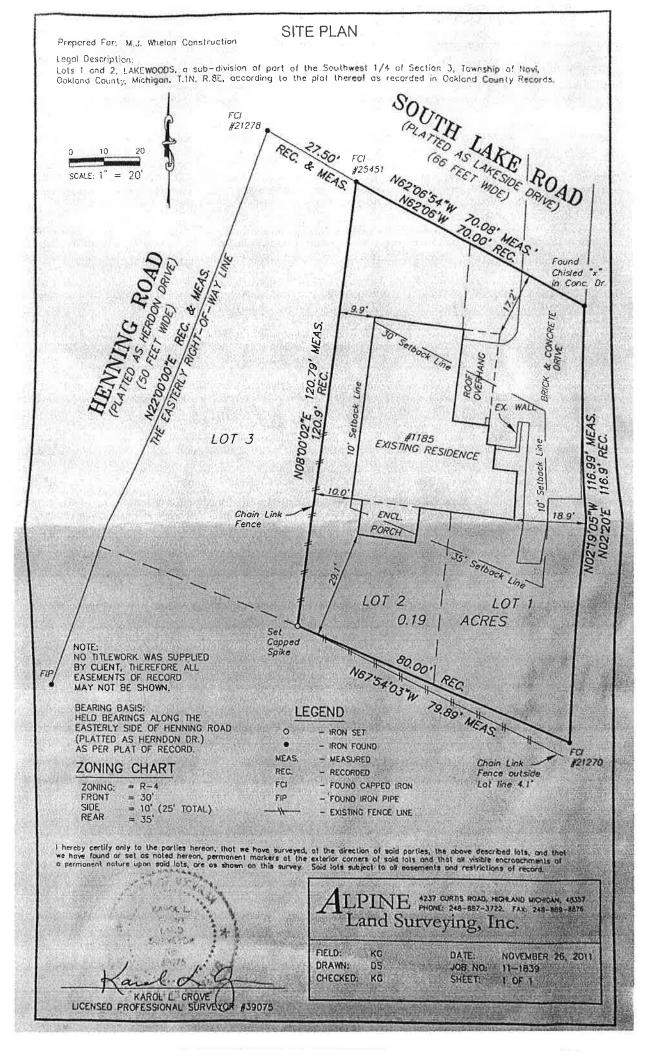

# ZONING BOARD OF APPEALS STAFF REPORT

FOR: City of Novi Zoning Board of Appeals ZONING BOARD APPEALS DATE: March 12, 2019

REGARDING: 1185 South Lake Drive, Parcel # 50-22-03-377-018 (PZ19-0003)

BY: Larry Butler, Deputy Director Community Development

### **Property Characteristics**

Zoning District: Single Family Residential

Location: East of West Park Drive and South of South Lake Drive

Parcel #: 50-22-03-377-018

#### Request

The applicant is requesting a variance from the Novi Zoning Ordinance Section 2.2 for a third story addition. This property is zoned Single Family Residential (R-4).