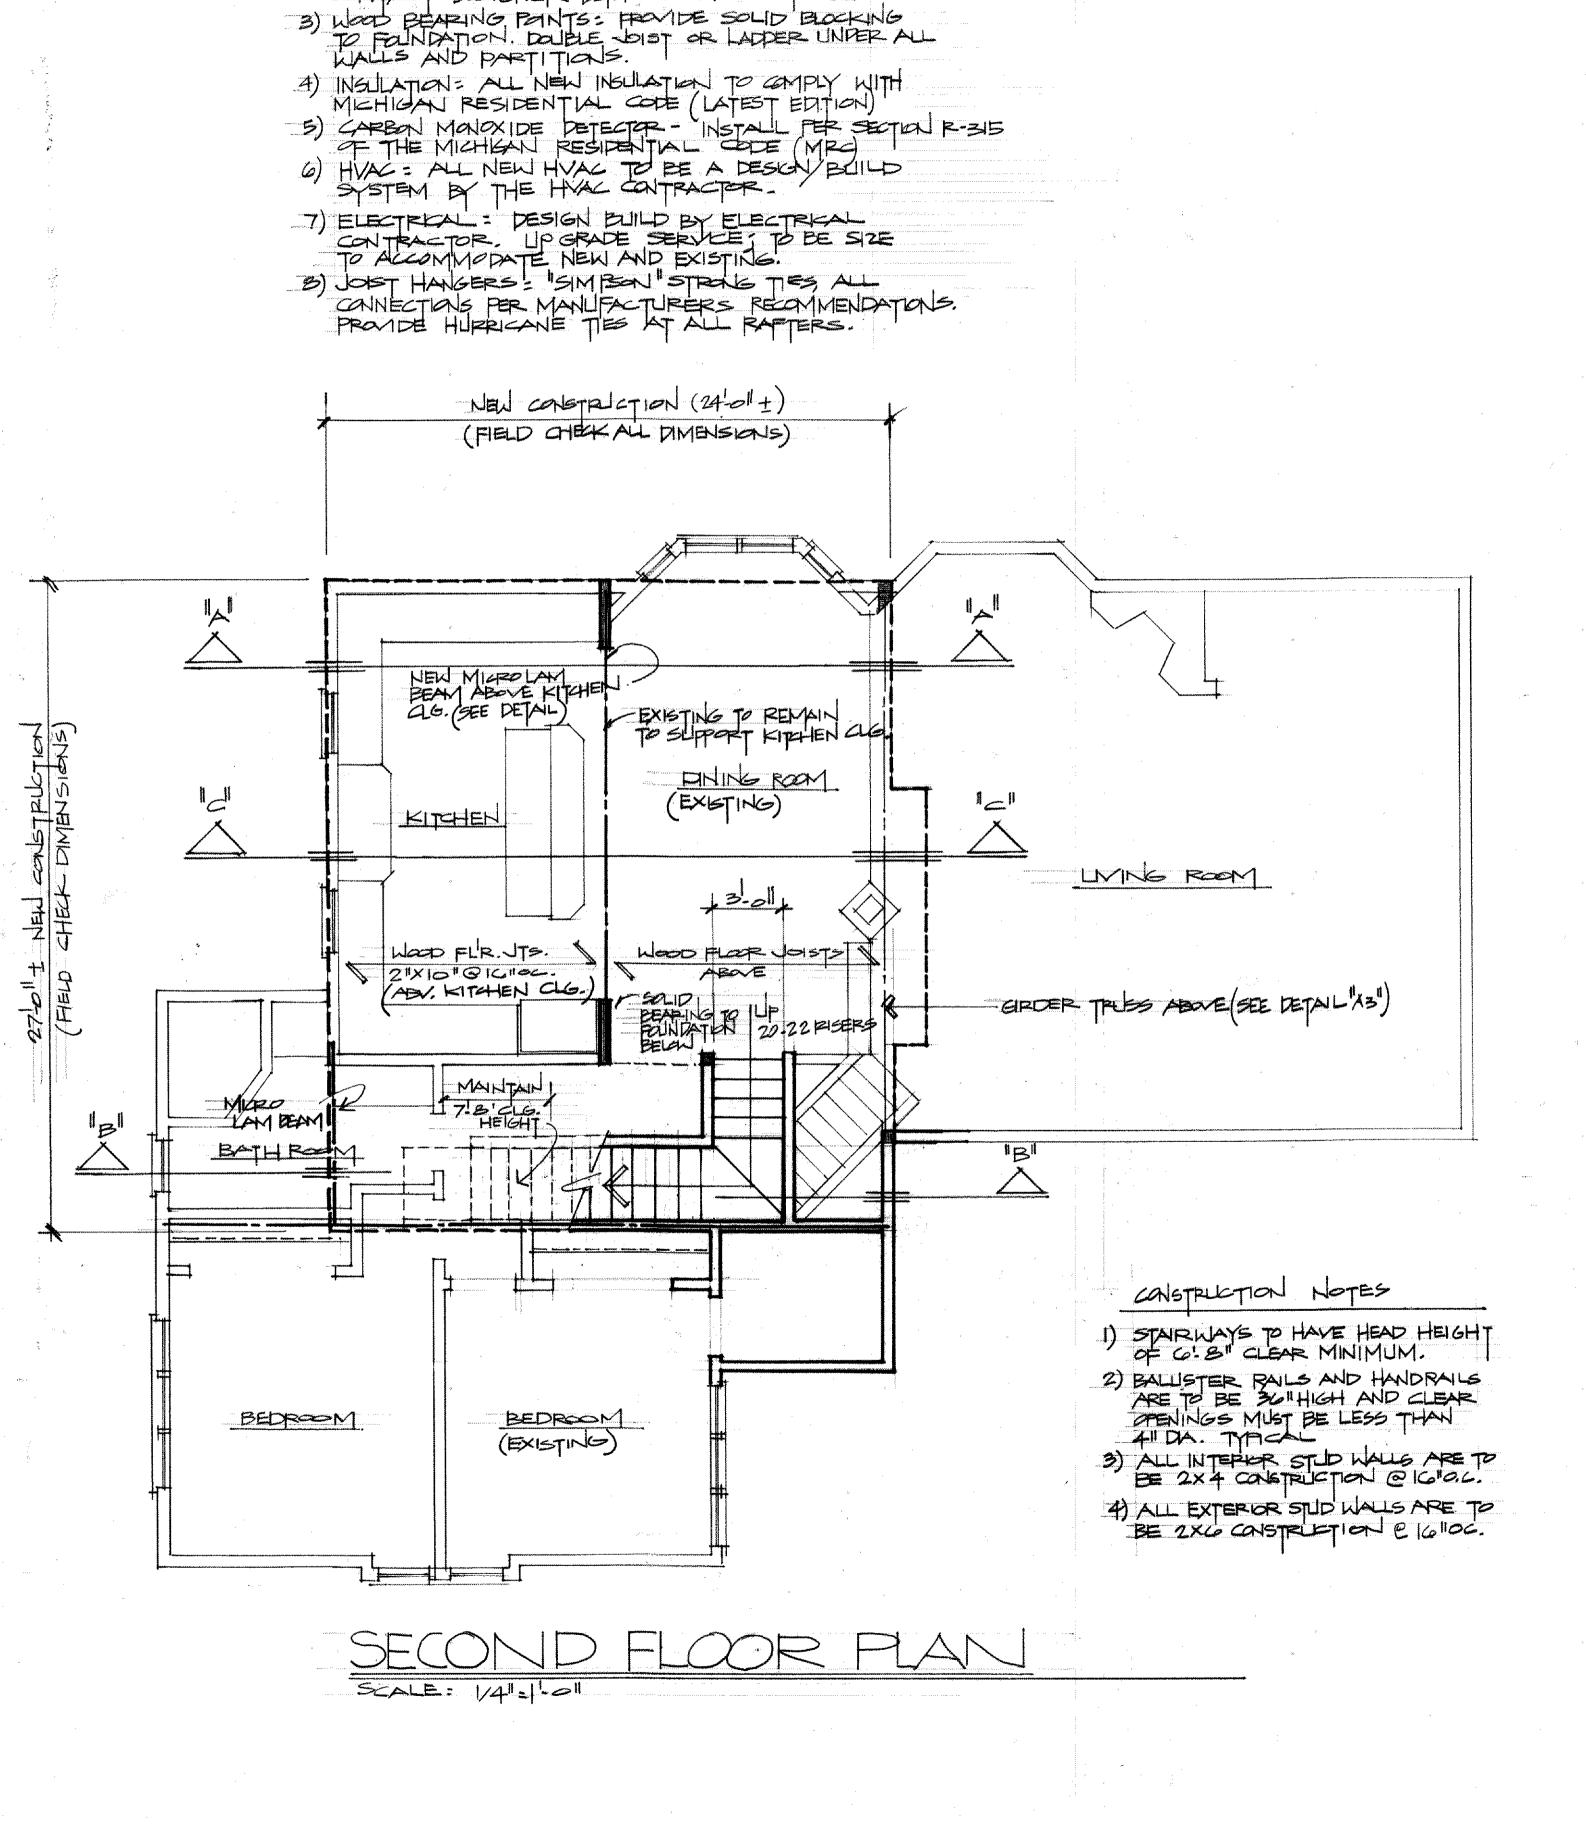

#### Request

The applicant is requesting a variance from the Novi Zoning Ordinance Section 2.2 for a third story addition. This property is zoned Single Family Residential (R-4).