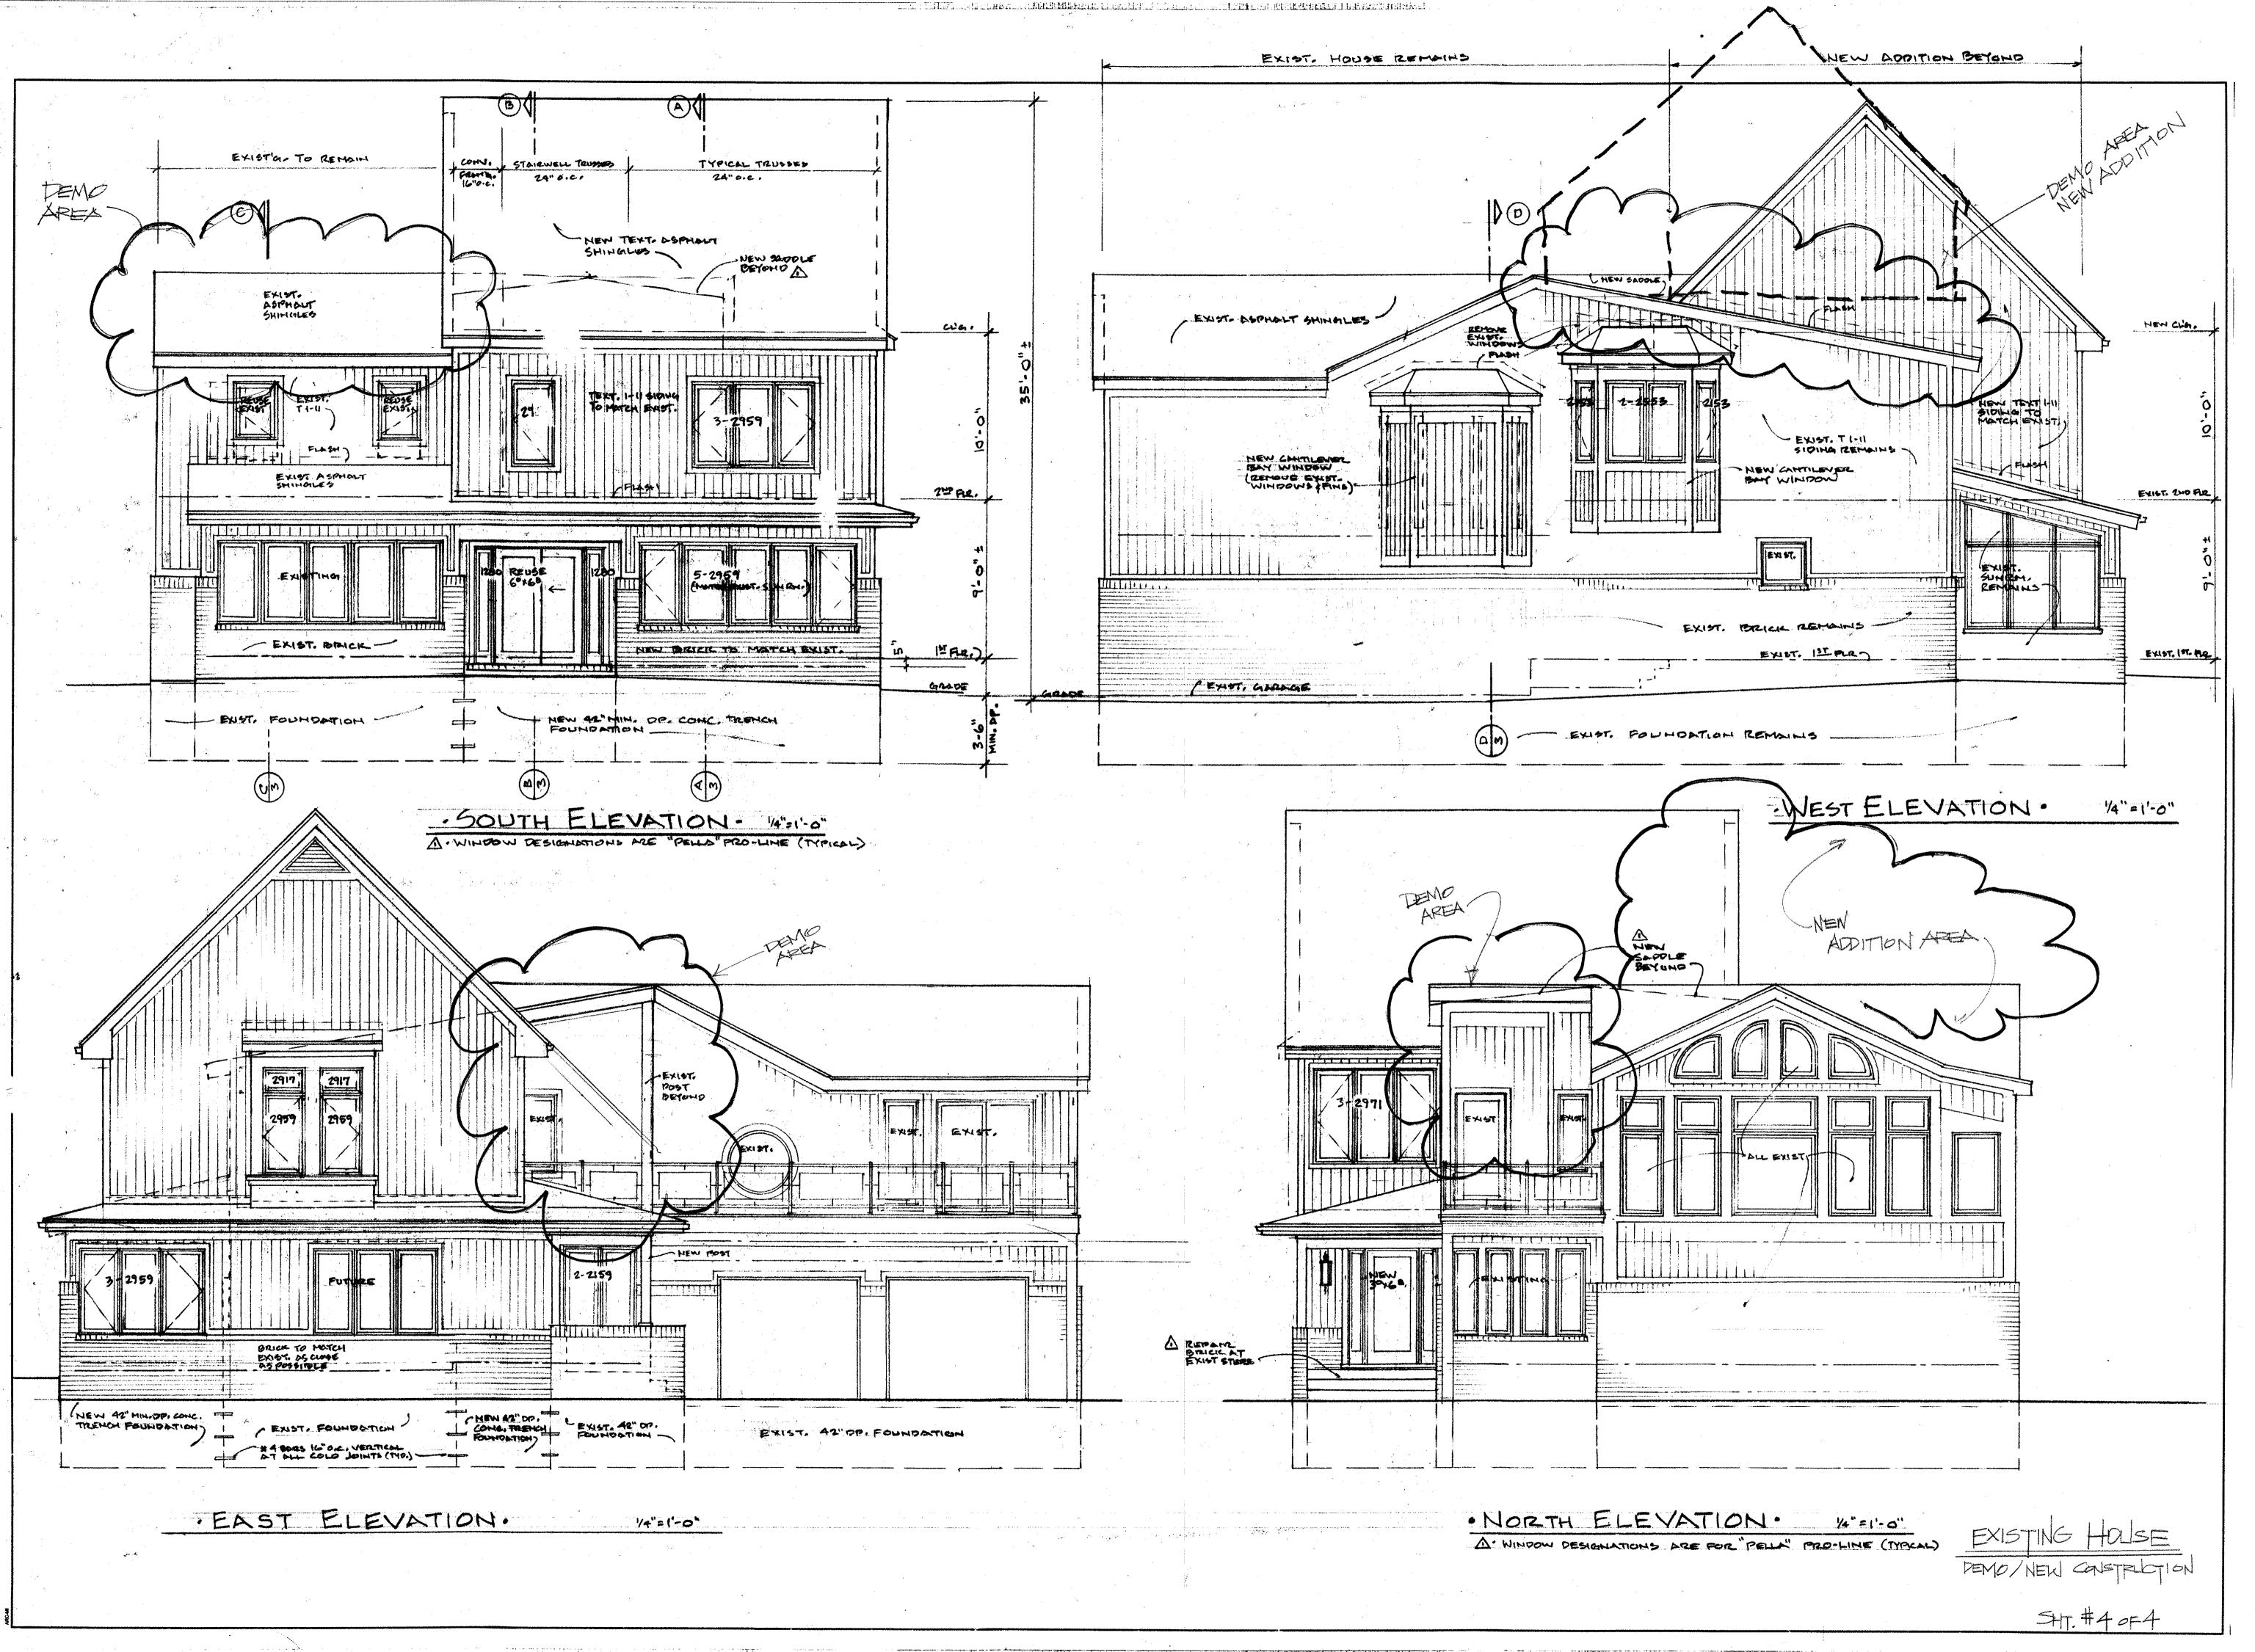

#### Request

The applicant is requesting a variance from the Novi Zoning Ordinance Section 2.2 for a third story addition. This property is zoned Single Family Residential (R-4).

### **II. STAFF COMMENTS:**

Four previous ZBA variances on record