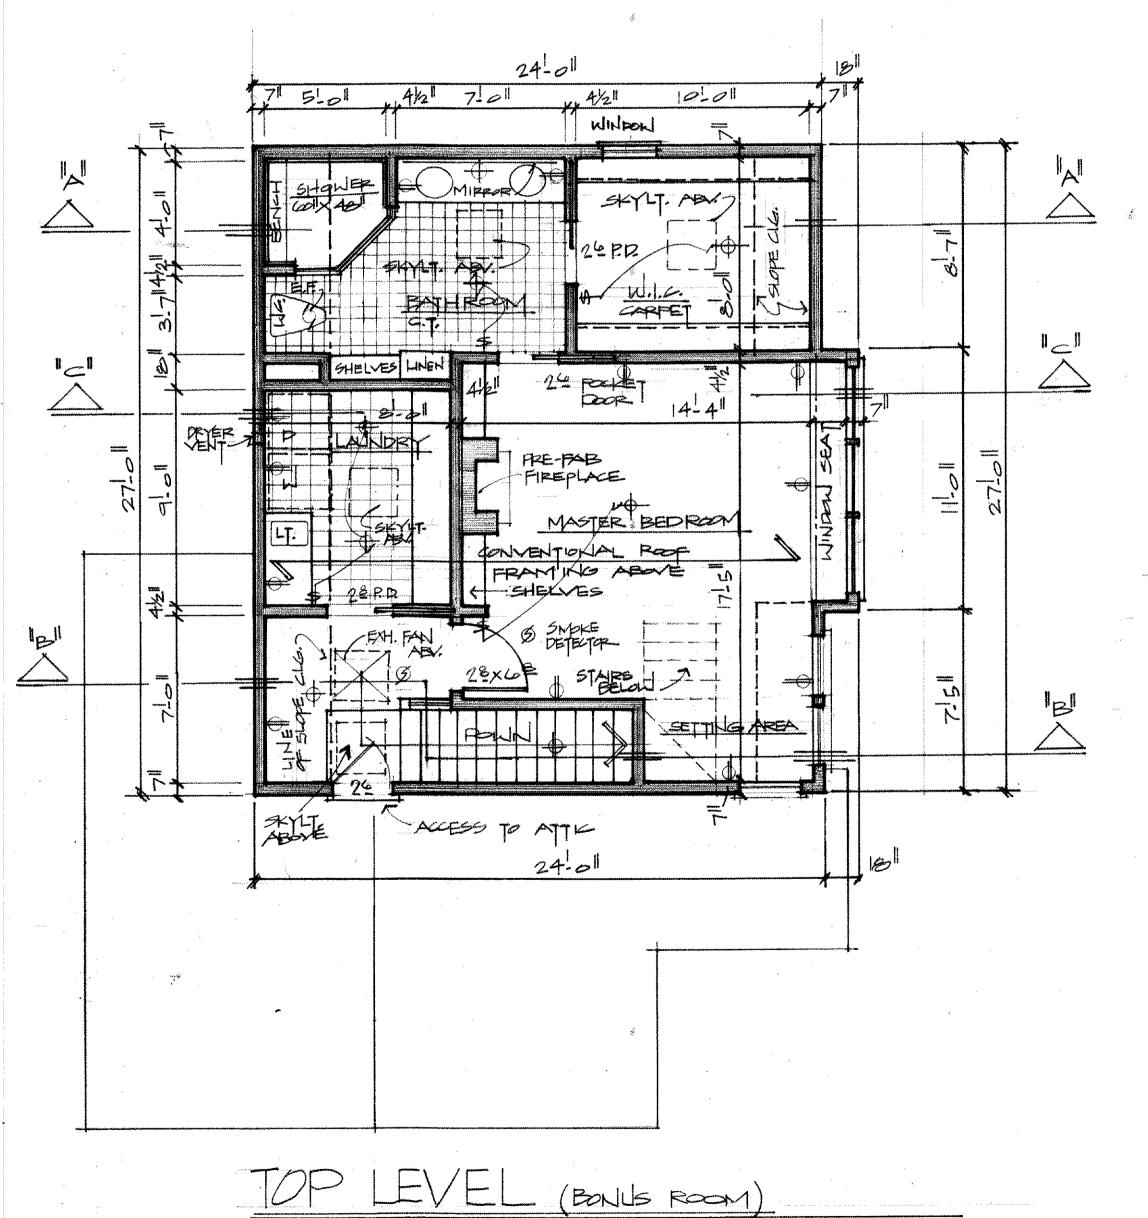

#### Request

The applicant is requesting a variance from the Novi Zoning Ordinance Section 2.2 for a third story addition. This property is zoned Single Family Residential (R-4).