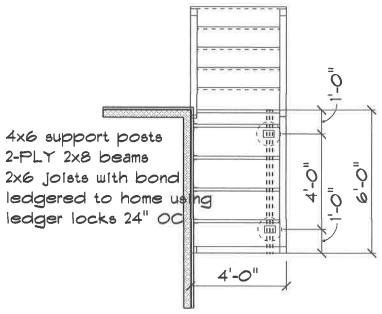

#### Request

The applicant is requesting variances from the City of Novi Zoning Code Section 3.1.5 for a 13'1" front yard setback, 30 feet required and for a 3'8" side yard setback, 10 feet required. These variances will accommodate the construction of a front deck. This property is zoned Single Family Residential (R-4).