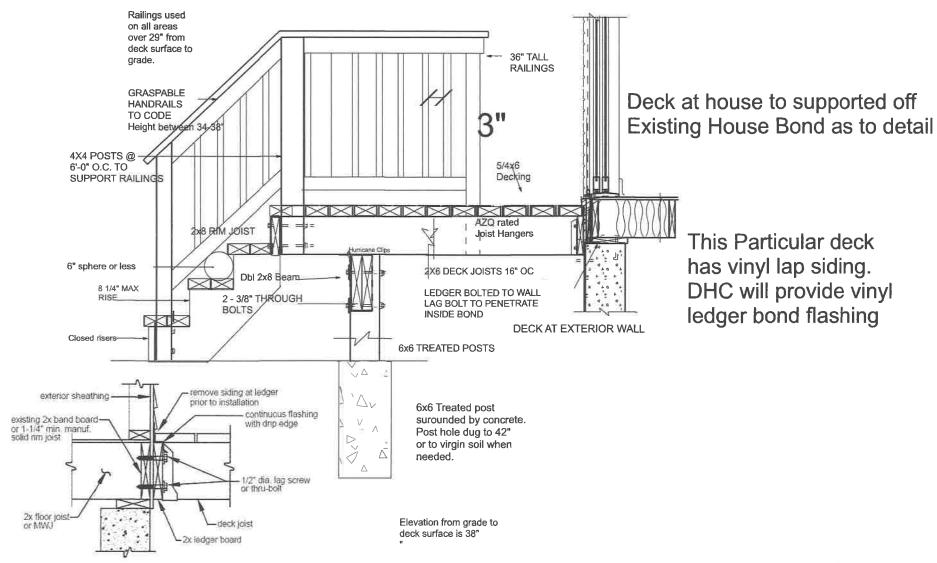

#### Request

The applicant is requesting variances from the City of Novi Zoning Code Section 3.1.5 for a 13'1" front yard setback, 30 feet required and for a 3'8" side yard setback, 10 feet required. These variances will accommodate the construction of a front deck. This property is zoned Single Family Residential (R-4).