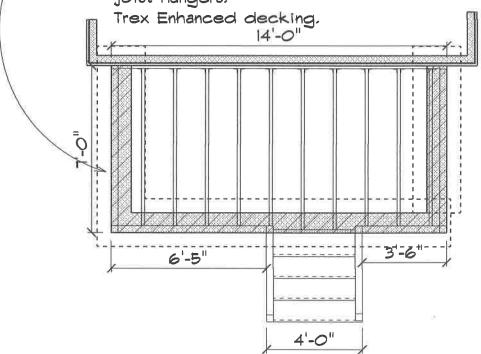

#### Request

The applicant is requesting variances from the City of Novi Zoning Code Section 3.1.5 for a 13'1" front yard setback, 30 feet required and for a 3'8" side yard setback, 10 feet required. These variances will accommodate the construction of a front deck. This property is zoned Single Family Residential (R-4).