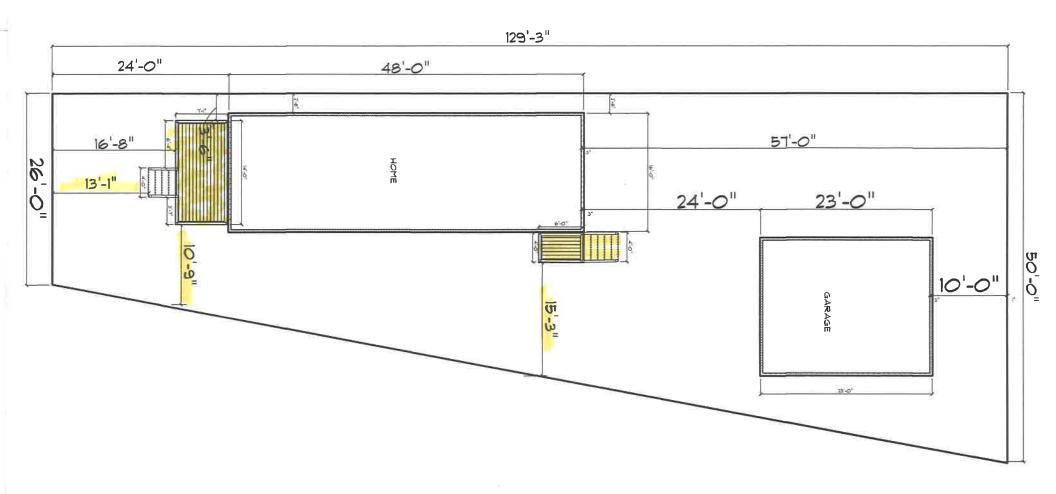

#### **Property Characteristics**

Zoning District: Single Family Residential

Location: West of Old Novi Road and North of Thirteen Mile Road

Parcel #: 50-22-03-481-012

#### Request

The applicant is requesting variances from the City of Novi Zoning Code Section 3.1.5 for a 13'1" front yard setback, 30 feet required and for a 3'8" side yard setback, 10 feet required. These variances will accommodate the construction of a front deck. This property is zoned Single Family Residential (R-4).