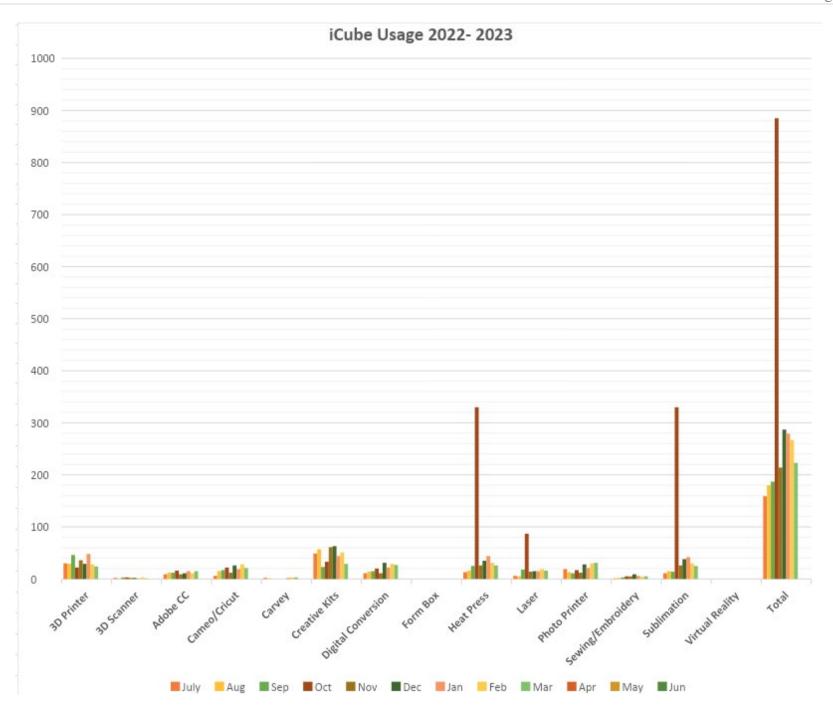

|             |                   |                    |               |                   |                     |            |            |            |            |          |            |               |                 |                | 0              |
| Jun      |             |                   |                    |               |                   |                     |            |            |            |            |          |            |               |                 |                | 0              |
| Sessions | 292         | 166               | 180                | 182           | 40                | 531                 | 11         | 195        | 0          | 18         | 110      | 546        | 410           | 0               | 47             | 2728           |



|            |            | 2023-2024 | Fiscal Year     |          |                      |
|------------|------------|-----------|-----------------|----------|----------------------|
|            | Ноор       | la        |                 | LinkedIn |                      |
|            | Check-Outs | Users     | Active<br>Users | Logins   | Total Video<br>Views |
| July       | 1,947      | 513       | 206             | 20       | 175                  |
| August     | 2,009      | 520       | 221             | 13       | 287                  |
| September  | 1,867      | 535       | 232             | 28       | 436                  |
| October    | 1,916      | 540       | 236             | 17       | 173                  |
| November   | 1,898      | 549       | 240             | 10