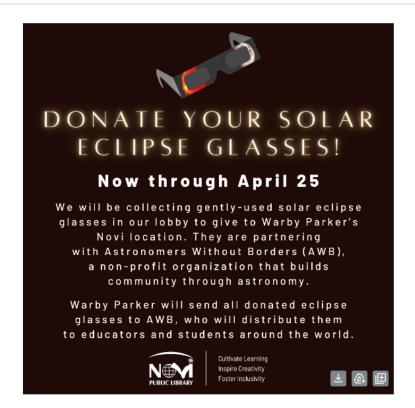

#### Agenda

Novi Public Library Board of Trustees—Board Training Thursday, April 25, 2024 at 7:00 p.m.

Location: City of Novi – Council Chambers

Mission: Cultivate Learning, Inspire Creativity, Foster Inclusivity