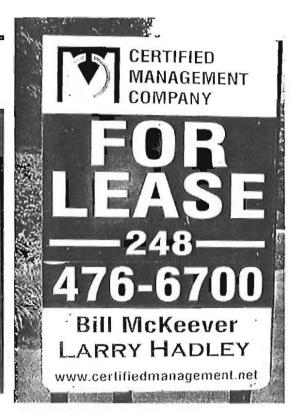

## CITY OF NOVI

Community Development Department (248) 347-0415

Case No. 12-035 41200 Bridge Street

Location: 41200 Bridge Street

Zoning District: I-1, Light Industrial District

The applicant is requesting an extension of the variance granted in ZBA11-022 for one 24 square foot oversized real estate sign located at 41200 Bridge Street. The property is located east of Meadowbrook Road and south of Interstate 96, north of 11 Mile Road.

## City of Novi Staff Comments:

The applicant is requesting a variance to allow continued placement of an oversized real estate marketing sign previously approved under ZBA 06-010 for 1 year, ZBA 07-022 and ZBA 09-025 for 2 years, and ZBA 11-022 for 1 year. The existing 24 square foot sign exceeds the ollowed sign area of 16 square feet. Staff does not support granting further variances as the failure to grant relief will not unreasonably prevent or limit the use of the property and will not result in substantially more than mere inconvenience or inability to attain a higher economic or financial return.

June 26, 2012

William McKeever Certified Management 41200 Bridge Street Novi, Michigan 48375

RE: 41200 BRIDGE STREET

The variance granted for the continued placement of a 24 square foot real estate sign located at the above address will expire on July 12, 2012.

Please arrange to remove the sign by July 12, 2012, or if you would like to request consideration of a variance for the continued placement of the sign from the Zoning Board of Appeals, you may submit an application for appeal to the secretary, Angie Pawlowski by July 12<sup>th</sup>.