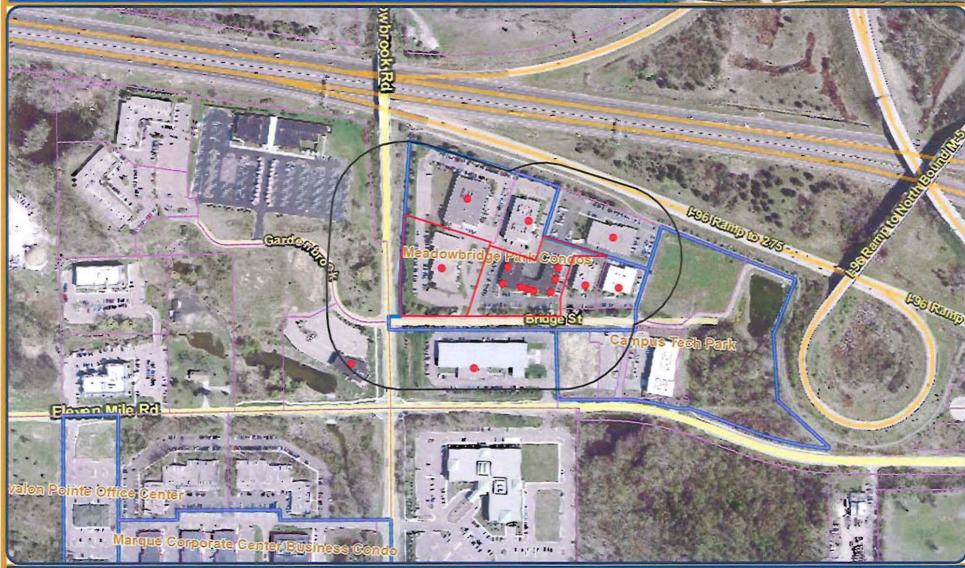

# City of Novi 41200 Bridge St

Map Produced Using the City of Novi, Michigan Internet Mapping Portal

195 390 780 Feet 1 inch = 376 feet

Date: 07/25/2012

### MAP INTERPRETATION NOTICE

Map information depicted is not intended to replace or substitute for any official or primary source. This map was intended to meet National Map Accuracy Standards and use the most recent, accurate sources available to the people of the City of Novi. Boundary measurements and area calculations are approximate and should not be construed as survey measurements performed by a licensed Michigan Surveyor as defined in Michigan Public Act 132 of 1970 as amended. Pleased contact the City GIS Manager to confirm source and accuracy information related to this map. This map was produced under the terms of the City's Internet Site Use Policy available at http://cityofnovi.org/Resources/SiteUsePolicy.asp