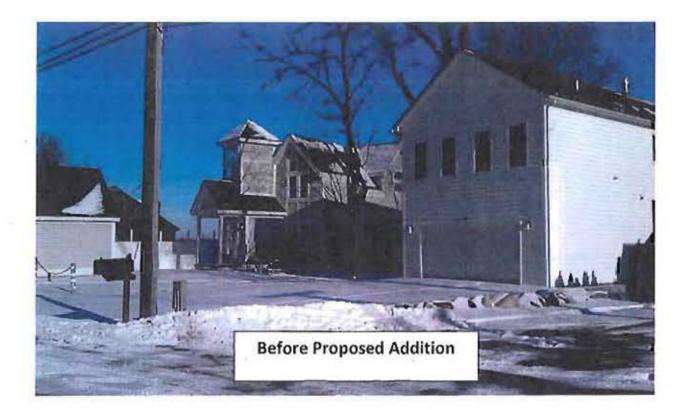

## City of Novi Staff Comments:

The applicant desires to purchase the existing home at 2105 West Lake Drive and then add a new attached garage with a partial second floor living space above. Prior to construction of the current residence the ZBA (case 03-057) granted approval for side yard variances of 8.62 ft and 10.68 ft respectively for reduction of the side setbacks. The proposed addition would not further reduce the side yard setback allowances granted previously, but would result in additional building volume at the reduced setbacks. The proposed addition would addition would also result in an increase of the lot coverage to 32%; requiring a variance to exceed the 25% maximum lot coverage allowed in the R-4 Zoning District.