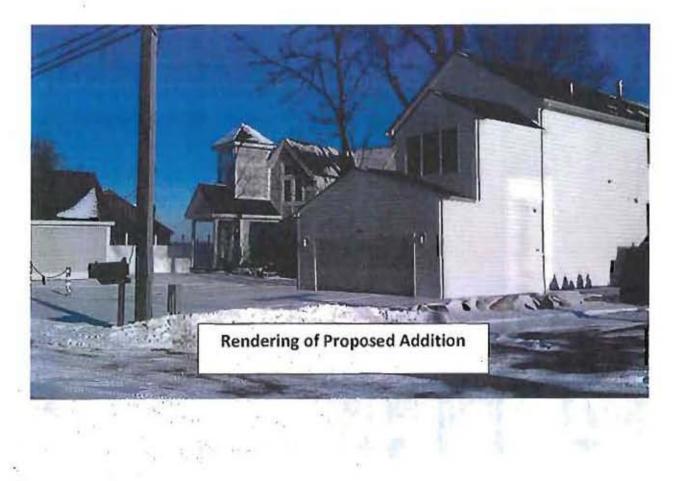

## City of Novi Staff Comments:

The applicant desires to purchase the existing home at 2105 West Lake Drive and then add a new attached garage with a partial second floor living space above. Prior to construction of the current residence the ZBA (case 03-057) granted approval for side yard variances of 8.62 ft and 10.68 ft respectively for reduction of the side setbacks. The proposed addition would not further reduce the side yard setback allowances granted previously, but would result in additional building volume at the reduced setbacks. The proposed addition would addition would also result in an increase of the lot coverage to 32%; requiring a variance to exceed the 25% maximum lot coverage allowed in the R-4 Zoning District.

In question is a lot usage variance. Included is a proposal for upwards to 18' of home to be added to the current house. This space would be approximately 414 sq ft of garage/storage and 138 sq ft of living space on the second floor.