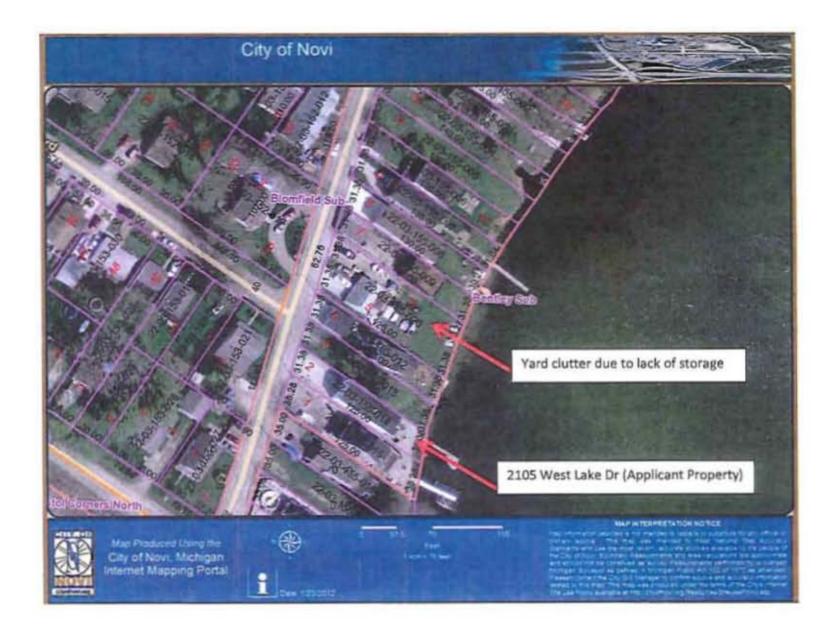

#### Reason/Hardship

With a very narrow lot, no basement, and only one main living space, storage and living space is limited. A home addition is proposed to allow for storage of water sports equipment, a classic car, and personal belongings so as to minimize clutter in the yard. Living space will also be added to accommodate a growing family. An emphasis on improving the architectural features of the home and curb appeal will be incorporated into the new design (similar to several of the newer homes in the area).