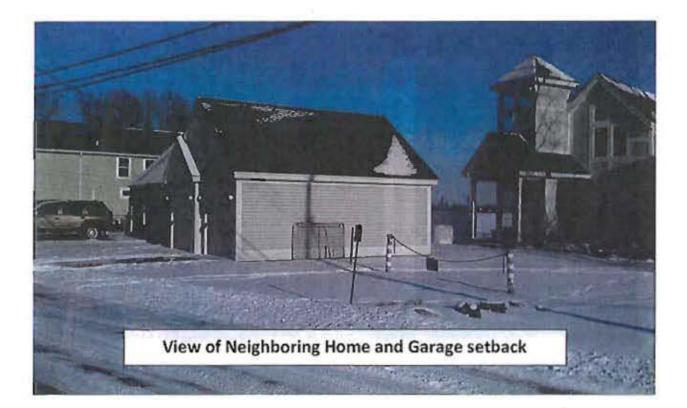

| Required north side yard setback: | 10 feet    |
|-----------------------------------|------------|
| Proposed north side yard setback: | 1.38 feet  |
| Variance required:                | 8.62 feel  |
| Required south side yard setback: | 15 feet    |
| Proposed south side yard setback: | 4.32 feet  |
| Variance required:                | 10.68 feet |
| Maximum allowable lot coverage:   | 25 %       |
| Proposed lot coverage:            | 32%        |
| Variance required:                | 7%         |

## City of Novi Staff Comments:

The applicant desires to purchase the existing home at 2105 West Lake Drive and then add a new attached garage with a partial second floor living space above. Prior to construction of the current residence the ZBA (case 03-057) granted approval for side yard variances of 8.62 ft and 10.68 ft respectively for reduction of the side setbacks. The proposed addition would not further reduce the side yard setback allowances granted previously, but would result in additional building volume at the reduced setbacks. The proposed addition would addition would also result in an increase of the lot coverage to 32%; requiring a variance to exceed the 25% maximum lot coverage allowed in the R-4 Zoning District.