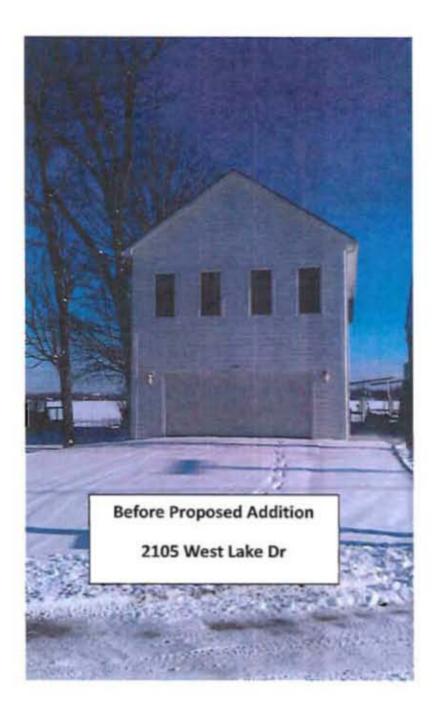

## City of Novi Staff Comments:

The applicant desires to purchase the existing home at 2105 West Lake Drive and then add a new attached garage with a partial second floor living space above. Prior to construction of the current residence the ZBA (case 03-057) granted approval for side yard variances of 8.62 ft and 10.68 ft respectively for reduction of the side setbacks. The proposed addition would not further reduce the side yard setback allowances granted previously, but would result in additional building volume at the reduced setbacks. The proposed addition would addition would also result in an increase of the lot coverage to 32%; requiring a variance to exceed the 25% maximum lot coverage allowed in the R-4 Zoning District.

In question is a lot usage variance. Included is a proposal for upwards to 18' of home to be added to the current house. This space would be approximately 414 sq ft of garage/storage and 138 sq ft of living space on the second floor.