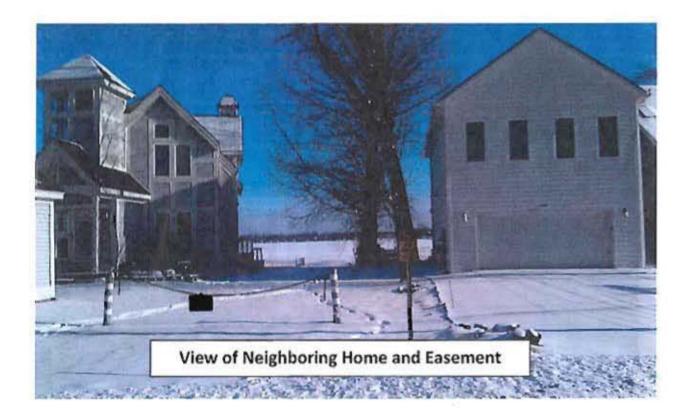

#### Benefits to the City of Novi

- Reduction in unsold real estate in Novi
- · Reduced chance of foreclosure, abandonment, or lack of property maintenance
- Increased revenue to the area for construction
- Improved design for better curb appeal
- Improvement on usable square footage, more inline with a family home. The current design has only one main living space (no spare rooms, or basement)
- This property is unique in that is adjacent to a city easement. A minor increase in footprint will not feel crowded due to the appearance of a "double lot".
- Additional living space would make the home more appealing to family buyers.