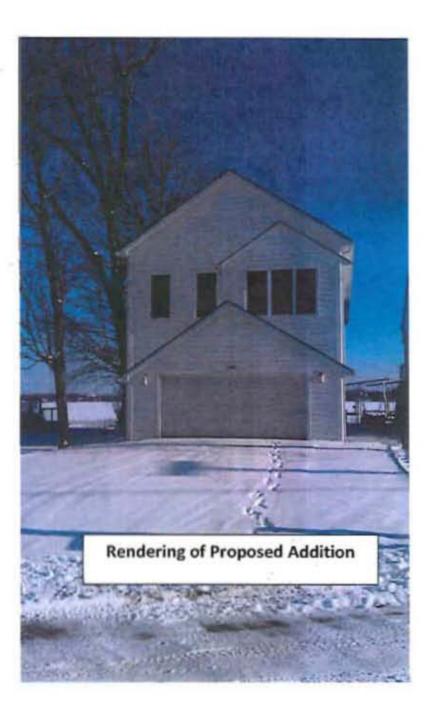

## City of Novi Staff Comments:

The applicant desires to purchase the existing home at 2105 West Lake Drive and then add a new attached garage with a partial second floor living space above. Prior to construction of the current residence the ZBA (case 03-057) granted approval for side yard variances of 8.62 ft and 10.68 ft respectively for reduction of the side setbacks. The proposed addition would not further reduce the side yard setback allowances granted previously, but would result in additional building volume at the reduced setbacks. The proposed addition would addition would also result in an increase of the lot coverage to 32%; requiring a variance to exceed the 25% maximum lot coverage allowed in the R-4 Zoning District.

In question is a lot usage variance. Included is a proposal for upwards to 18' of home to be added to the current house. This space would be approximately 414 sq ft of garage/storage and 138 sq ft of living space on the second floor.

#### Reason/Hardship

With a very narrow lot, no basement, and only one main living space, storage and living space is limited. A home addition is proposed to allow for storage of water sports equipment, a classic car, and personal belongings so as to minimize clutter in the yard. Living space will also be added to accommodate a growing family. An emphasis on improving the architectural features of the home and curb appeal will be incorporated into the new design (similar to several of the newer homes in the area).