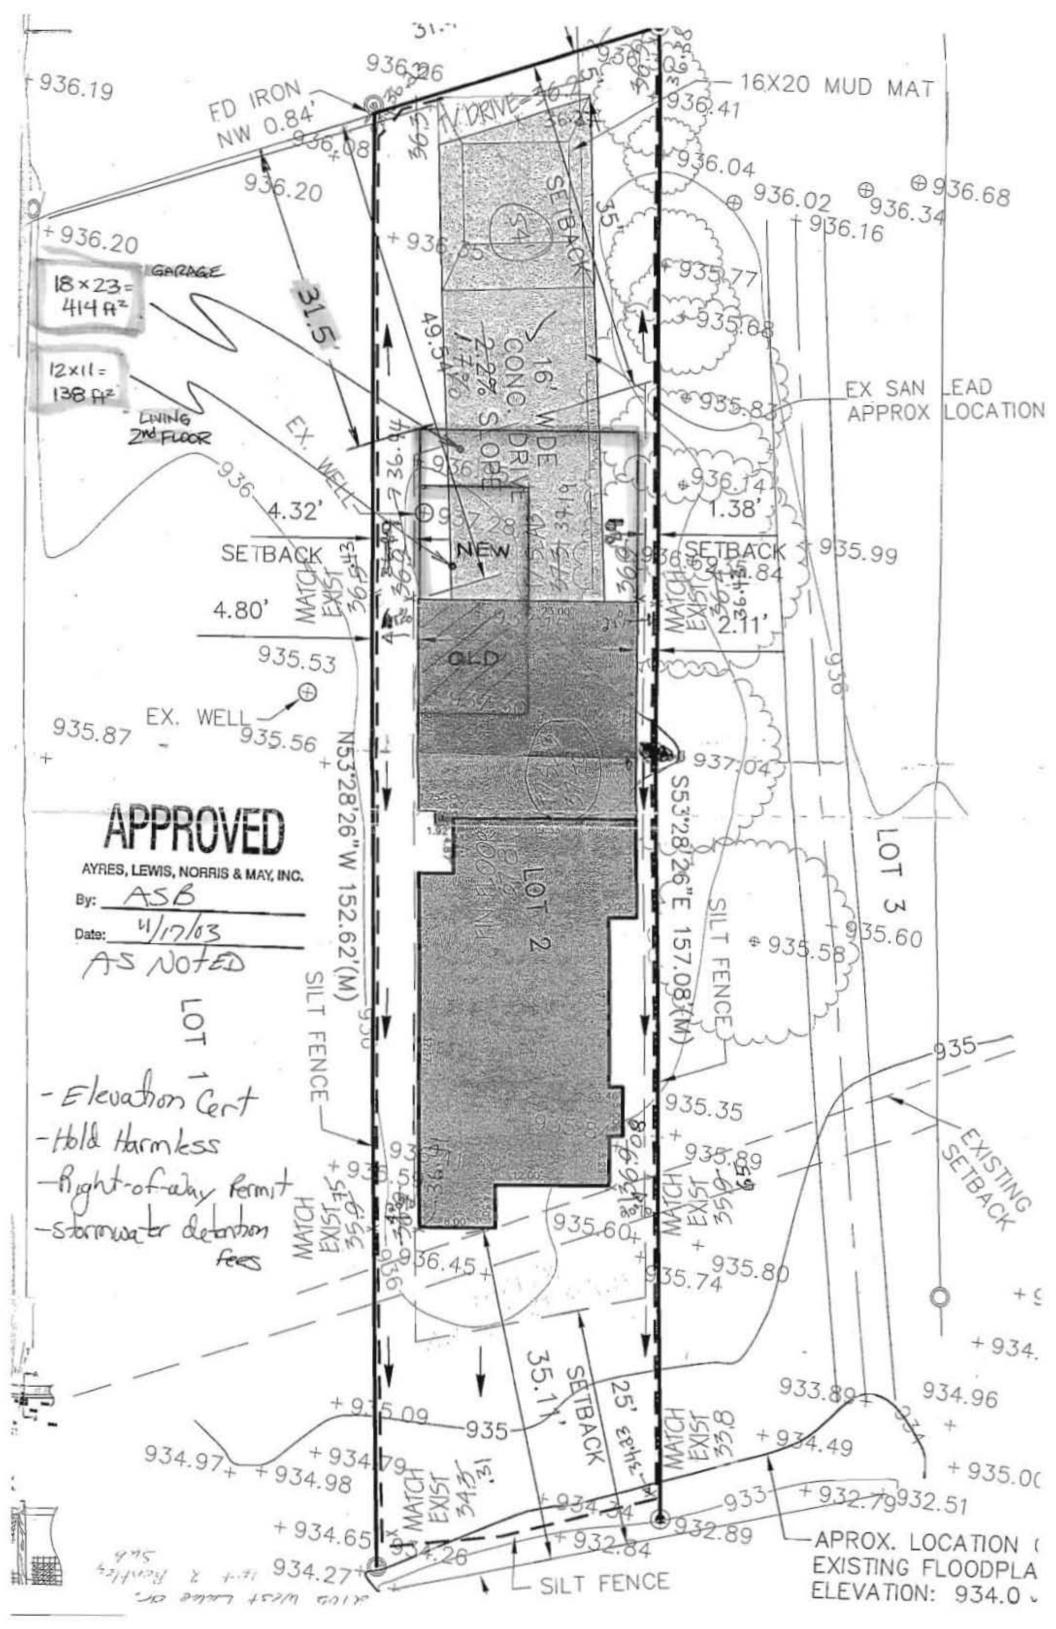

| Required north side yard setback: | 10 feet    |
|-----------------------------------|------------|
| Proposed north side yard setback: | 1.38 feet  |
| Variance required:                | 8.62 feel  |
| Required south side yard setback: | 15 feet    |
| Proposed south side yard setback: | 4.32 feet  |
| Variance required:                | 10.68 feet |
| Maximum allowable lot coverage:   | 25 %       |
| Proposed lot coverage:            | 32%        |
| Variance required:                | 7%         |

## City of Novi Staff Comments:

The applicant desires to purchase the existing home at 2105 West Lake Drive and then add a new attached garage with a partial second floor living space above. Prior to construction of the current residence the ZBA (case 03-057) granted approval for side yard variances of 8.62 ft and 10.68 ft respectively for reduction of the side setbacks. The proposed addition would not further reduce the side yard setback allowances granted previously, but would result in additional building volume at the reduced setbacks. The proposed addition would addition would also result in an increase of the lot coverage to 32%; requiring a variance to exceed the 25% maximum lot coverage allowed in the R-4 Zoning District.

Due to the narrow 31.38 ft wide lot, space for the home and usage of the yard is very limited. We would like to propose an addition to the front of the house, staying within the standard 30' FRONT SETBACK and approved SIDE VARIANCE of: Case No. 03-057.

In question is a lot usage variance. Included is a proposal for upwards to 18' of home to be added to the current house. This space would be approximately 414 sq ft of garage/storage and 138 sq ft of living space on the second floor.