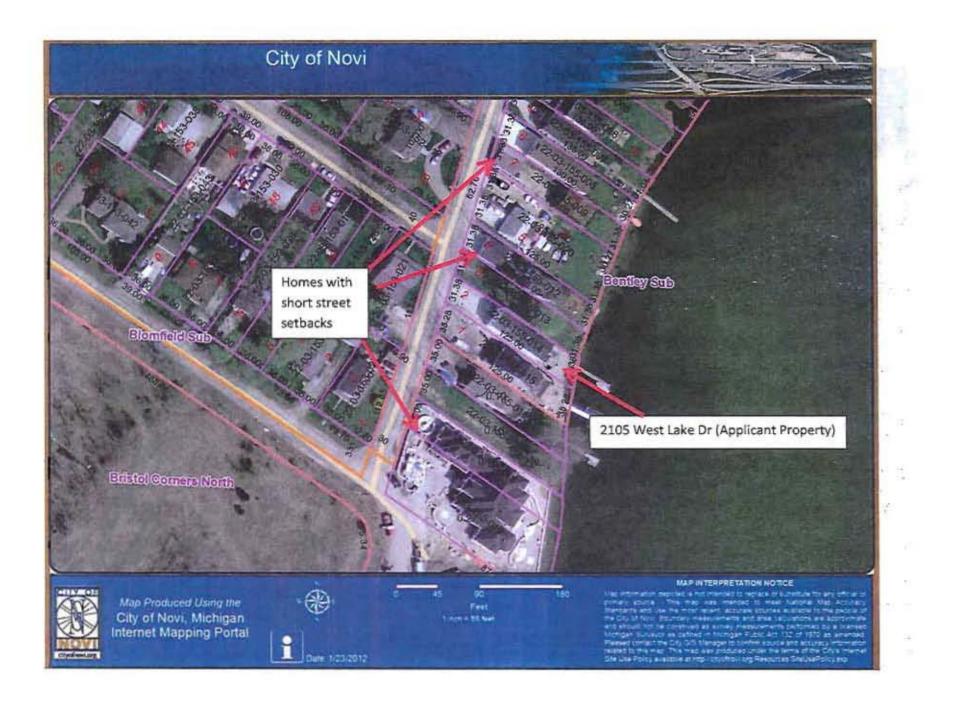

## Zoning District: R-4, One Family Residential

The applicant is requesting variances from Section 2400 of the Novi Zoning Ordinance to allow addition of a new attached garage and partial second floor area within the required side yards of a parcel with an existing home, and to allow the structure to exceed the allowable lot coverage. The property is located east of West Lake Drive and north of South Lake Drive.

| Required north side yard setback: | 10 feet    |
|-----------------------------------|------------|
| Proposed north side yard setback: | 1.38 feet  |
| Variance required:                | 8.62 feel  |
| Required south side yard setback: | 15 feet    |
| Proposed south side yard setback: | 4.32 feet  |
| Variance required:                | 10.68 feet |
| Maximum allowable lot coverage:   | 25 %       |
| Proposed lot coverage:            | 32%        |
| Variance required:                | 7%         |