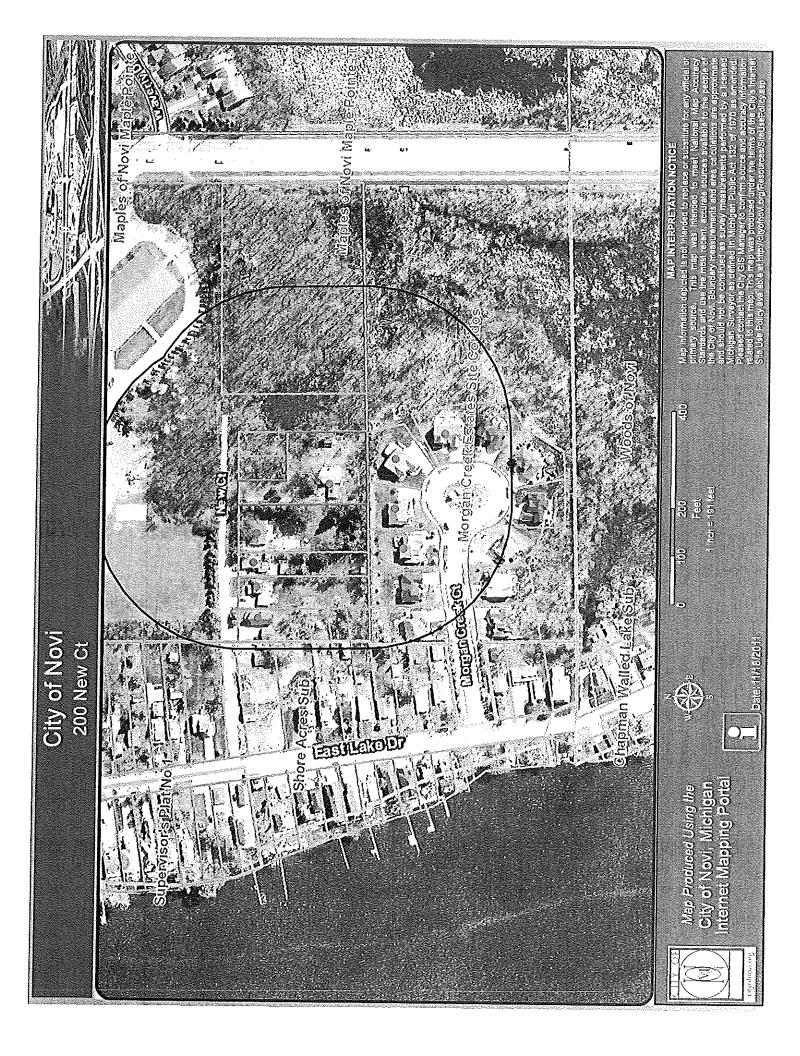

# Community Development Department (248) 347-0415

<u>Case No.</u> 11-042 200 New Ct.

**Location:** North of Thirteen Mile Road and east of East Lake Drive

**Zoning:** R-4 One-Family Residential District

The petitioner is requesting a variance from the minimum side yard setback requirements of Section 2400 of the Novi Zoning Ordinance to construct an attached 2 car garage in front of and an addition to the side of an existing residence located at 200 New Ct. Property is zoned R-4 and is located north of Thirteen Mile Rd and east of East Lake Dr.