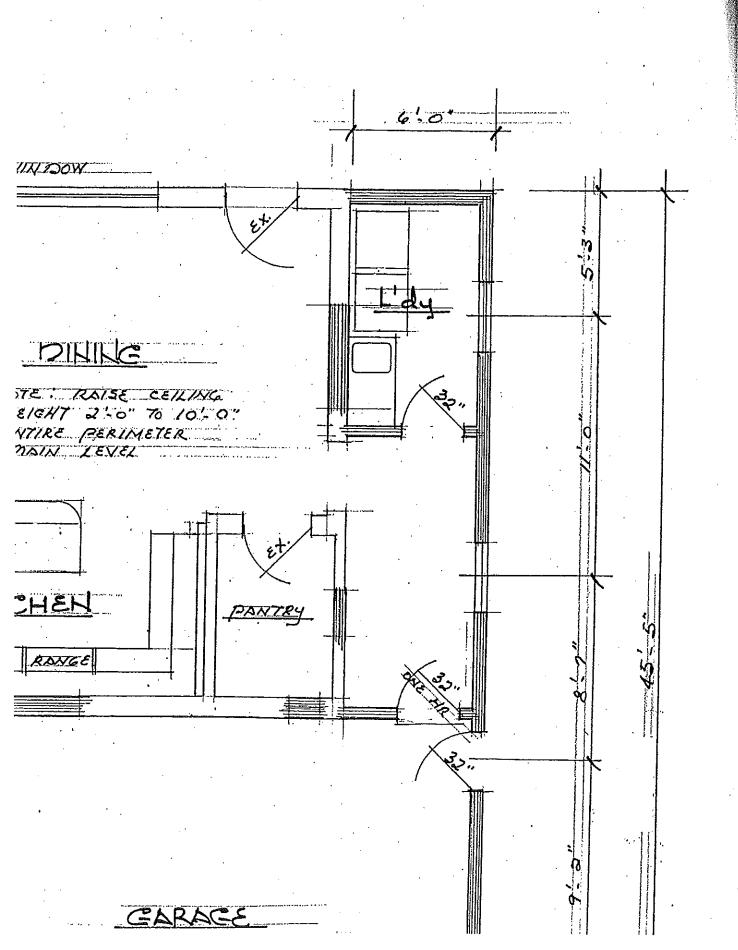

# Community Development Department (248) 347-0415

<u>Case No.</u> 11-042 200 New Ct.

**Location:** North of Thirteen Mile Road and east of East Lake Drive

**Zoning:** R-4 One-Family Residential District

The petitioner is requesting a variance from the minimum side yard setback requirements of Section 2400 of the Novi Zoning Ordinance to construct an attached 2 car garage in front of and an addition to the side of an existing residence located at 200 New Ct. Property is zoned R-4 and is located north of Thirteen Mile Rd and east of East Lake Dr.

#### City of Novi Staff Comments:

The petitioner is proposing to construct an attached 2 car garage in front of an existing residence and an addition to the side of the home behind the garage. The proposed garage and living space addition would extend into the required minimum side setback 4.8'. The portion of the garage and home within 5' of the property line would be subject to applicable Building Code fire rating and opening protection standards. The petitioner requested and received approval for nearly the same variance (ZBA10-018) in June 2010 for the garage addition only. The current request is required as the previous approval became void when the project was not commenced within the 12 month period following approval of the previous variance as specified in the Ordinance and due to the expanded scope..