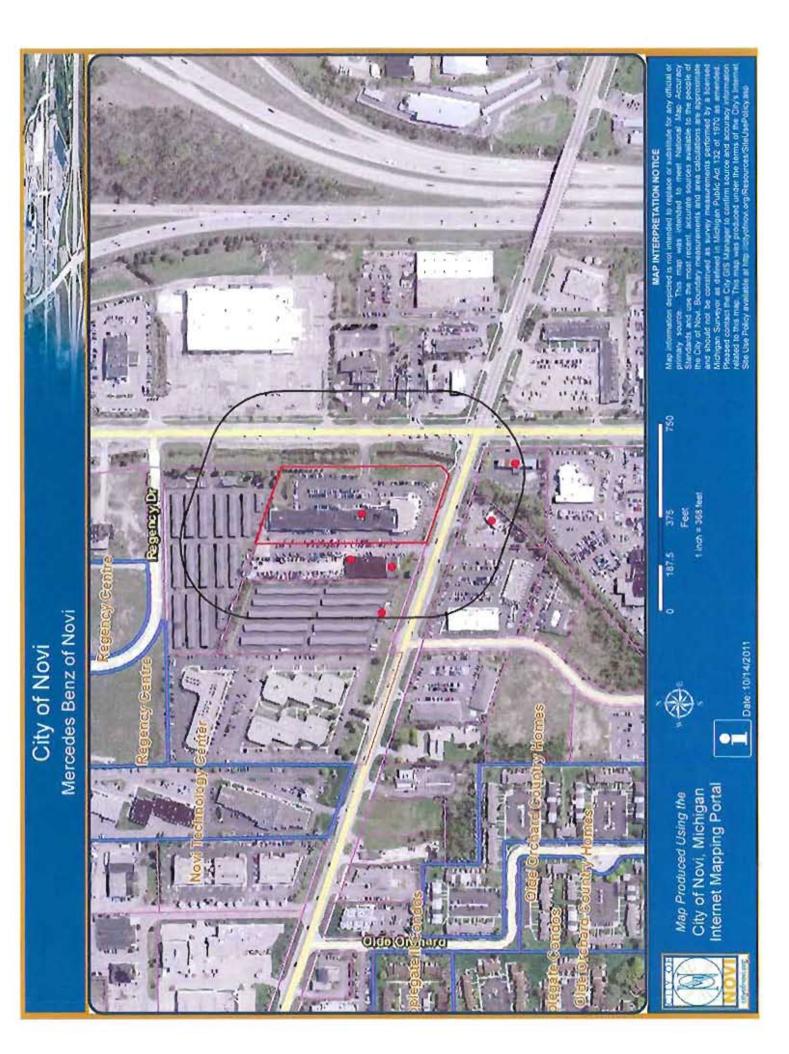

#### Case No. 11-038 Mercedes Benz of Novi

Location: 39500 Grand River Avenue

Zoning District: B-3, Community Business

The applicant is requesting a modification of previous variance 97-057 from 28-5(d) of the Sign Ordinance to allow additional lettering to be installed on an existing business wall sign on the east face of an existing vehicle dealership. The area of the proposed sign configuration would be less than the 42 square feet authorized in the original variance.