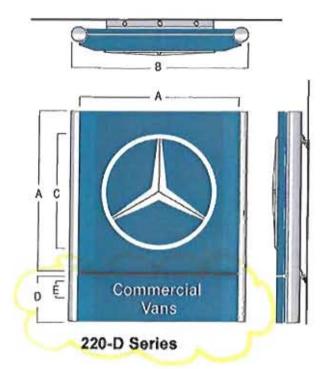

## 220-D Series - Wall-Mounted Star Element

Architectural Graphics Incorporated 2655 International Parkway Virginia Beach, VA 23452 1.800.877.7868 www.agisign.com

| Model | Dimensions  |              |             |              |         |  |
|-------|-------------|--------------|-------------|--------------|---------|--|
| No.   | А           | В            | C D         | E            |         |  |
| 221   | 2'-8 11/16" | 2'-11 11/16" | 1'-11 1/4"  | 9 1/2 *      | 27/16"  |  |
| 222   | 4'-0"       | 4'-5"        | 2'-10 1/4"  | 1'-1 7/8"    | 3 9/16" |  |
| 223   | 5'-4 3/16"  | 5'-10 3/16"  | 3'-9 11/16" | 1'-6 1/16"   | 45/8"   |  |
| 224   | 6'-5 9/16"  | 7'-1 9/16"   | 4'-7 1/2"   | 1'-10 3/16 " | 5 3/8*  |  |
| 225   | 7'-8 1/2"   | 8'-6 1/2"    | 5'-6"       | 2'-2 15/16"  | 615/16" |  |
| 226   | 9'-10 1/8"  | 10'-10 7/8"  | 7'-0 3/16"  |              |         |  |
| 227   | 13'-1 1/2"  | 14'-5 1/2"   | 9'-4 3/16"  |              |         |  |
| 228   | 16'-4 7/8"  | 18'-0 7/8"   | 11'-8 1/4"  |              |         |  |