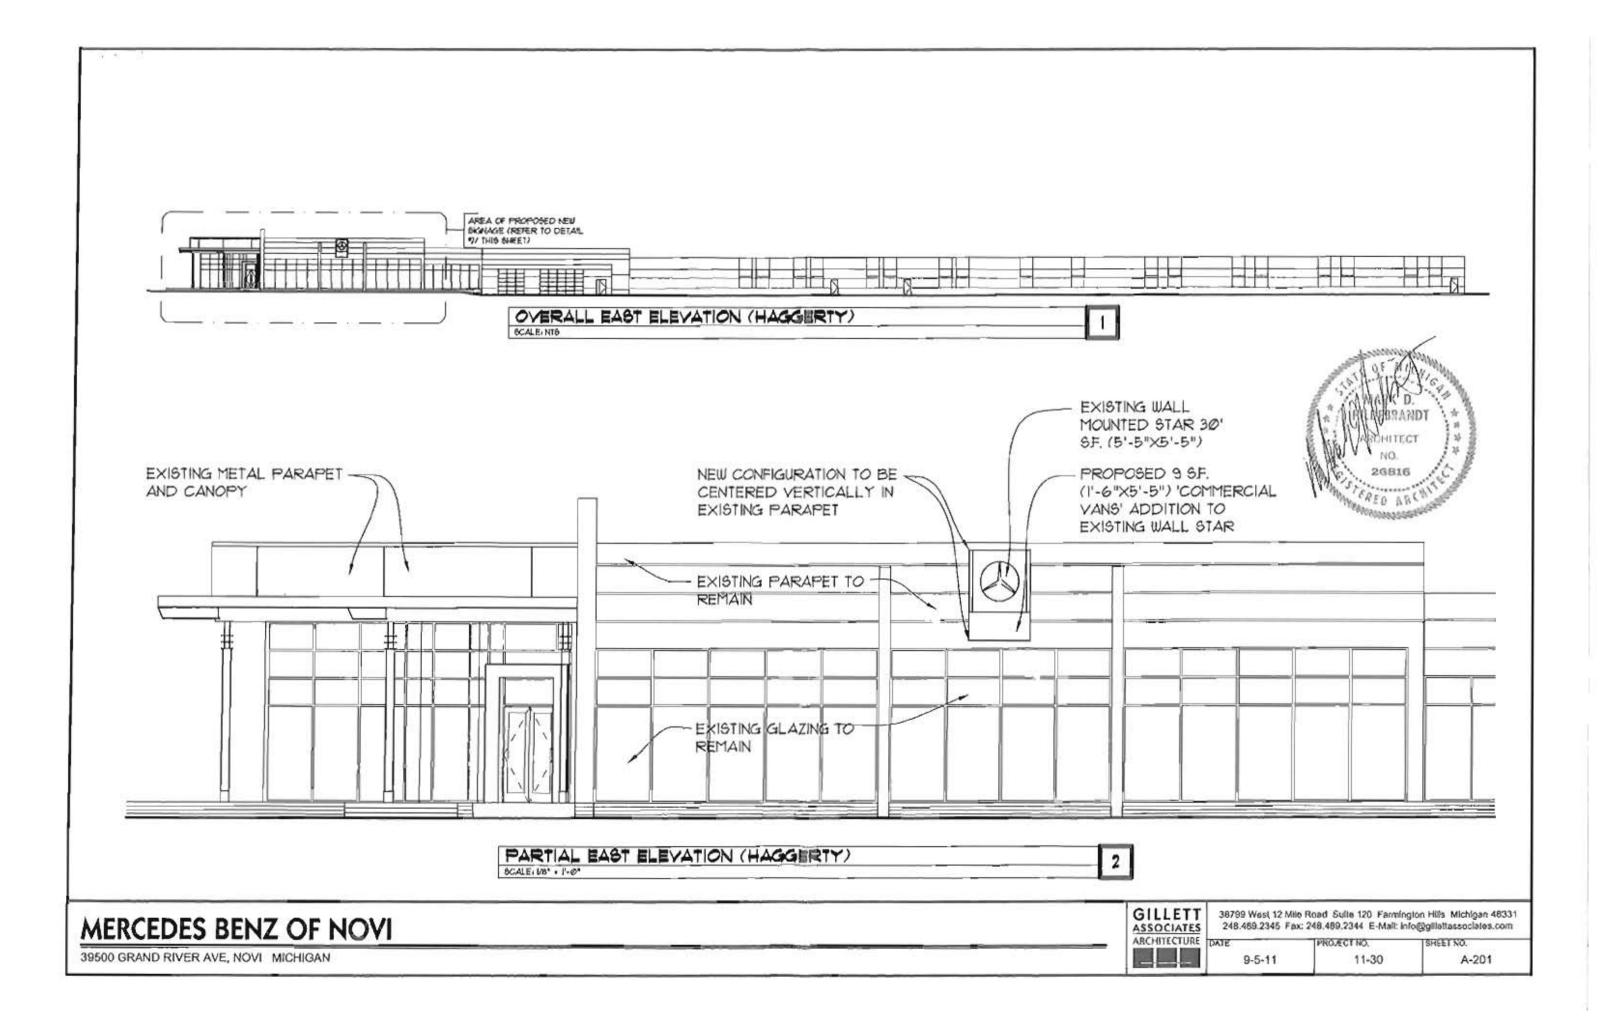

#### Case No. 11-038 Mercedes Benz of Novi

Location: 39500 Grand River Avenue

Zoning District: B-3, Community Business

The applicant is requesting a modification of previous variance 97-057 from 28-5(d) of the Sign Ordinance to allow additional lettering to be installed on an existing business wall sign on the east face of an existing vehicle dealership. The area of the proposed sign configuration would be less than the 42 square feet authorized in the original variance.

#### City of Novi Staff Comments:

The applicant is proposing to add to the existing wall sign located on the east wall of an existing dealership. The proposed enlarged sign would total 39 square feet in area, well below the 42 square feet are approved previously in variance ZBA 97-057. At issue is the fact that the previous variance specified the sign display be limited to the Mercedes Benz symbol. Staff suggests the board consider approving the request to modify the conditions of previous variance 97-057 to allow any reasonable display face on the sign within the 42 square foot limit approved previously.