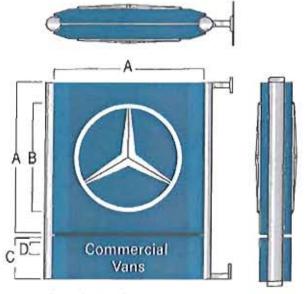

## 240-D Series - Cantilevered Star Element

| Madal        | Dimensions  |             |             |          |  |  |
|--------------|-------------|-------------|-------------|----------|--|--|
| Model<br>No. | Α           | В           | С           | D        |  |  |
| 241          | 2'-8 11/16" | 1'-11 1/4"  | 9 1/2 "     | 2 7/16 " |  |  |
| 242          | 4'-0"       | 2"-10 1/4"  | 1'-1 7/8"   | 3 9/16   |  |  |
| 243          | 5'-4 3/16"  | 3'-9 11/16" | 1'-6 1/16"  | 4 5/8    |  |  |
| 244          | 6'-5 9/16"  | 4'-7 1/2"   | 1'-10 3/16  | 5 3/8 "  |  |  |
| 245          | 7'-8 1/2"   | 5'-6"       | 2'-2 15/16" | 6 15/18  |  |  |

240-D Series