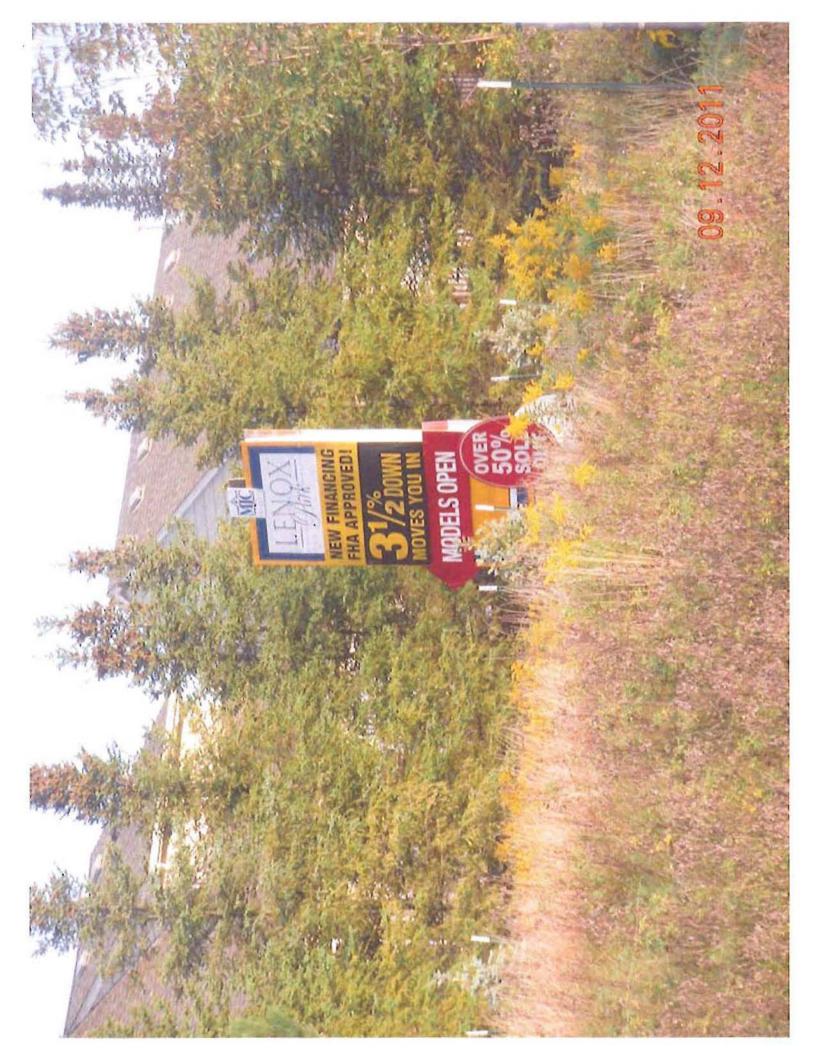

### Zoning District: RA, Residential Acreage

The applicant is requesting a variance from 28-6(3) of the Sign Ordinance to allow continued placement of an oversize and over height real estate marketing sign (57 square feet in area and 12.5 feet in height) located on the west side of M-5.

## City of Novi Staff Comments:

The applicant is requesting further extension of previous variances for a 57 square foot 12.5 foot high real estate marketing sign approved under ZBA 09-035 and ZBA 07-030. The Sign Ordinance allows a maximum of 6 square feet, 5 feet in height. The development site has little frontage and is somewhat uniquely situated with regard to the adjacent roadways. Location aside, the temporary sign has been in place for a number of years. In addition, the sign has had additional area added at various times. If the board is inclined to grant the variance, staff suggests a limited period of time and removal of any sign area/panels beyond that previously approved.

During the initial marketing of the Subject Property between 2005 and 2007 we learned that many potential customers were under the impression that Lenox Park was an extension of Erickson's Fox Run Development (located directly west of Lenox Park). In order to generate prospective purchaser traffic and eventual sales we found it important to distinguish the Subject Property from Erickson's Development, as Lenox Park is a "for sale" Condominium Development and not a "Retirement Community." The Zoning Board of Appeals had previously approved the extension of the marketing sign along M-5 for two additional years in September of 2009. During that time the majority of interested customers stated that they took notice of the Subject Property via the sign along M-5. Due to the severe decline in the real estate market beginning in 2007 and continuing today, absorption within Lenox Park has been drastically slower than anticipated. We believe the sales that have occurred were spawned from drive-by traffic on M-5. We are requesting consideration for the continued placement of the sign along M-5 for an additional two (2) years. Please note that the sign is located on the Lenox Park property, as detailed on the aerial attached herein as Exhibit B. A graphic of the sign with dimensions is attached herein as Exhibit C.