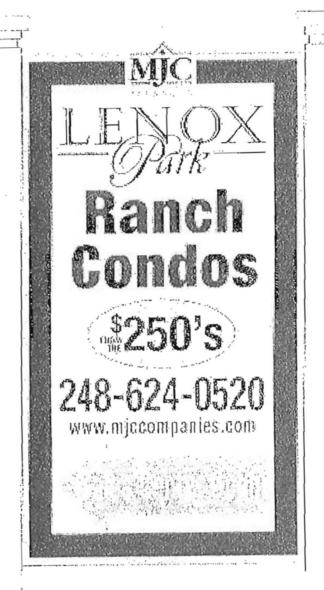

### Zoning District: RA, Residential Acreage

The applicant is requesting a variance from 28-6(3) of the Sign Ordinance to allow continued placement of an oversize and over height real estate marketing sign (57 square feet in area and 12.5 feet in height) located on the west side of M-5.

## City of Novi Staff Comments:

The applicant is requesting further extension of previous variances for a 57 square foot 12.5 foot high real estate marketing sign approved under ZBA 09-035 and ZBA 07-030. The Sign Ordinance allows a maximum of 6 square feet, 5 feet in height. The development site has little frontage and is somewhat uniquely situated with regard to the adjacent roadways. Location aside, the temporary sign has been in place for a number of years. In addition, the sign has had additional area added at various times. If the board is inclined to grant the variance, staff suggests a limited period of time and removal of any sign area/panels beyond that previously approved.

During the initial marketing of the Subject Property between 2005 and 2007 we learned that many potential customers were under the impression that Lenox Park was an extension of Erickson's Fox Run Development (located directly west of Lenox Park). In order to generate prospective purchaser traffic and eventual sales we found it important to distinguish the Subject Property from Erickson's Development, as Lenox Park is a "for sale" Condominium Development and not a "Retirement Community." The Zoning Board of Appeals had previously approved the extension of the marketing sign along M-5 for two additional years in September of 2009. During that time the majority of interested customers stated that they took notice of the Subject Property via the sign along M-5. Due to the severe decline in the real estate market beginning in 2007 and continuing today, absorption within Lenox Park has been drastically slower than anticipated. We believe the sales that have occurred were spawned from drive-by traffic on M-5. We are requesting consideration for the continued placement of the sign along M-5 for an additional two (2) years. Please note that the sign is located on the Lenox Park property, as detailed on the aerial attached herein as Exhibit B. A graphic of the sign with dimensions is attached herein as Exhibit C.