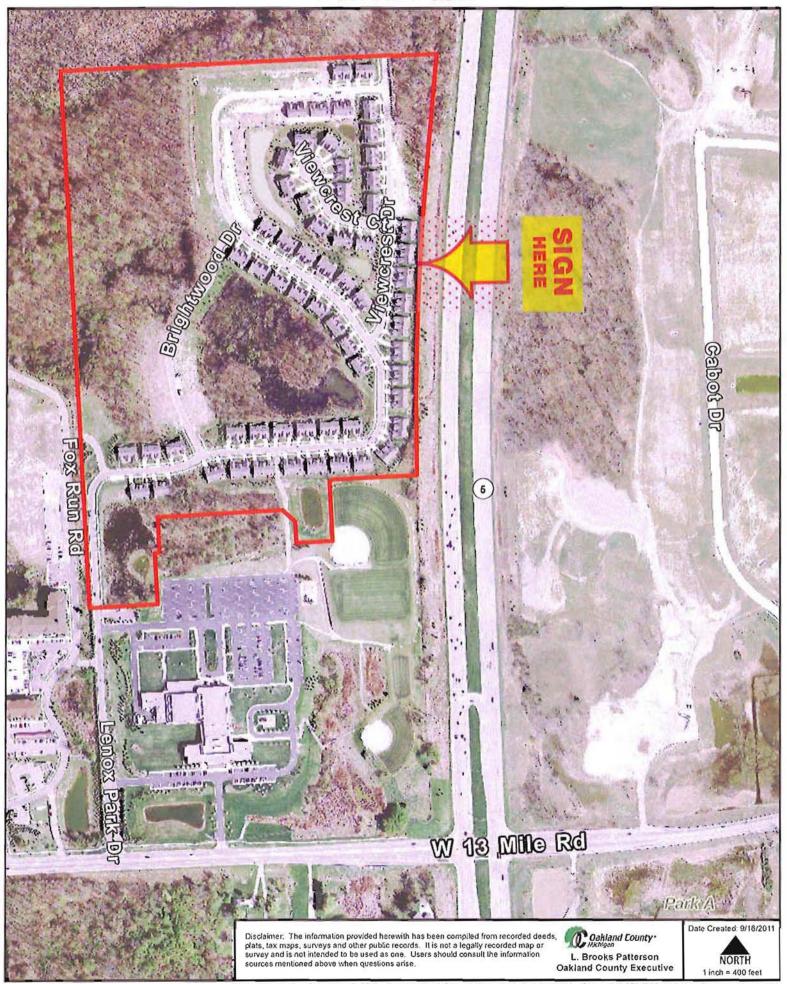

RE:

Request for additional time for directional/marketing sign along M-5 for Lenox Park Condominiums

To Whom It May Concern:

Lenox Park, herein referred to as the "Subject Property," is a Duplex Condominium Development located north of Thirteen Mile Road and west of M-5 in the City of Novi. The Subject Property has one shared point of access at Thirteen Mile Road, as depicted on the attached aerial attached herein as Exhibit A. The entranceway at Thirteen Mile Road is shared with the southerly adjacent property, Brightmoor Christian Church. The Subject Property has no frontage or visibility along Thirteen Mile Road; however it has approximately 1/3 mile of frontage along M-5.

During the initial marketing of the Subject Property between 2005 and 2007 we learned that many potential customers were under the impression that Lenox Park was an extension of Erickson's Fox Run Development (located directly west of Lenox Park). In order to generate prospective purchaser traffic and eventual sales we found it important to distinguish the Subject Property from Erickson's Development, as Lenox Park is a "for sale" Condominium Development and not a "Retirement Community." The Zoning Board of Appeals had previously approved the extension of the marketing sign along M-5 for two additional years in September of 2009. During that time the majority of interested customers stated that they took notice of the Subject Property via the sign along M-5. Due to the severe decline in the real estate market beginning in 2007 and continuing today, absorption within Lenox Park has been drastically slower than anticipated. We believe the sales that have occurred were spawned from drive-by traffic on M-5. We are requesting consideration for the continued placement of the sign along M-5 for an additional two (2) years. Please note that the sign is located on the Lenox Park property, as detailed on the aerial attached herein as Exhibit B. A graphic of the sign with dimensions is attached herein as Exhibit C.

# **EXHIBIT** B