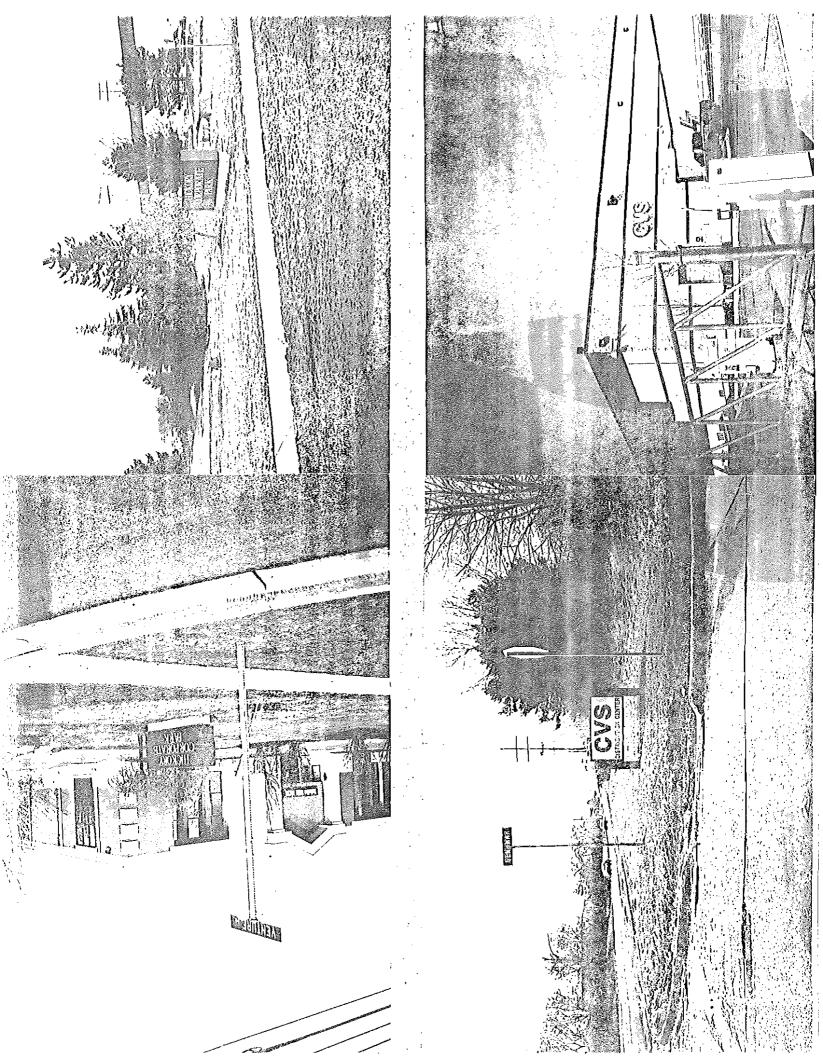

Proposed SHIRO Sign Location:

54 Feet East of Center Line of Novi Road Just East of Cyclone Fence and

89 Feet North of Center Line of Nine Mile Road

1 9 9

Î

言うでですです。

いたいの

60° 7000