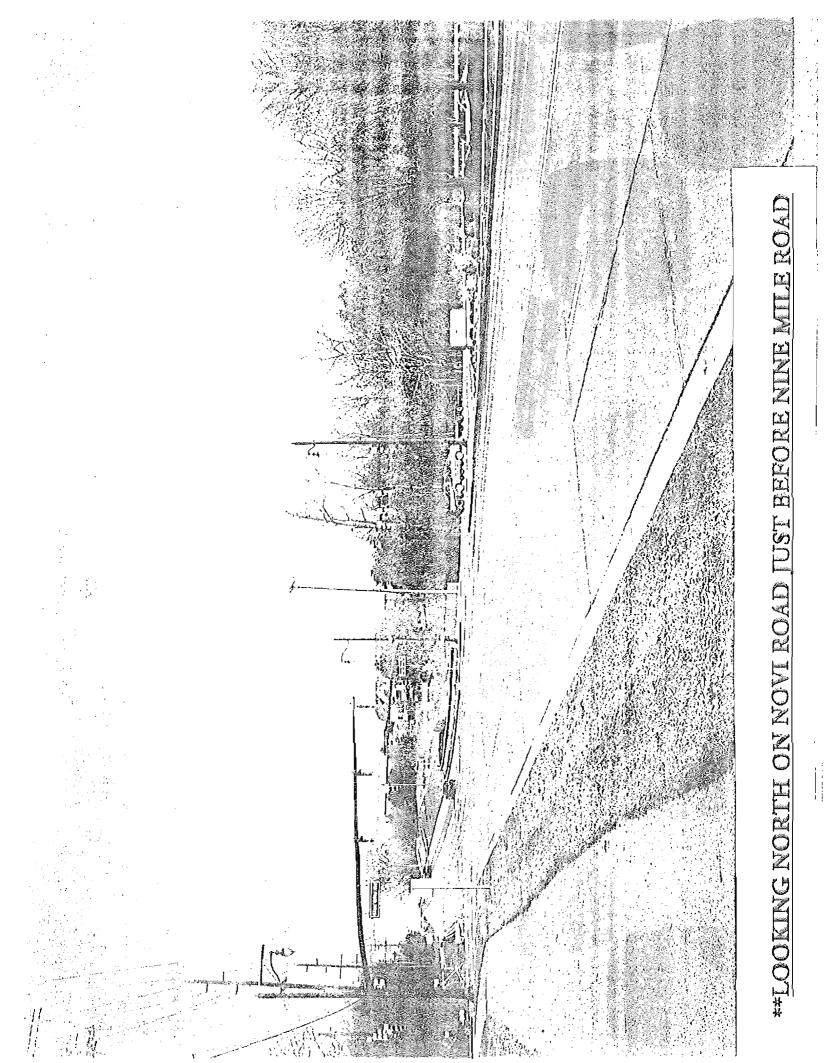

FROM NINE MILE ROAD AND 600' FROM NOVI ROAD, CANNOT BE SEEN LOOKING EAST OR WEST ON NINE MILE ROAD. THE

- DISCONTINUATION OF THE OFF-PREMISE SIGN COULD RESULT IN THE DEVASTATING LOSS OF CUSTOMER BASE, AS

Proposed SHIRO Sign Location:

54 Feet East of Center Line of Novi Road Just East of Cyclone Fence and

89 Feet North of Center Line of Nine Mile Road

1 9 9

Î

言うでですです。

いたいの

60° 7000