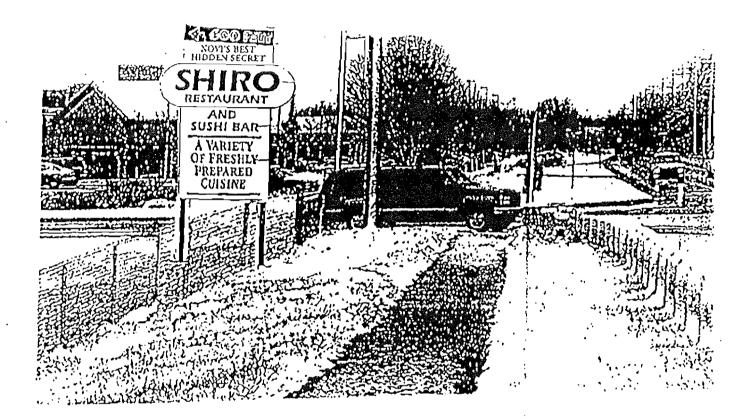

9. State the practical difficulties which prevent conformance with the Zoning Ordinance requirements (attach separate sheet if necessary):

SHIRO RESTAURANT IS EXTREMELY WELL HIDDEN IN AN INDUSTRIAL WOODED AREA. THE RESTAURANT, SITTING BACK 265'

FROM NINE MILE ROAD AND 600' FROM NOVI ROAD, CANNOT BE SEEN LOOKING EAST OR WEST ON NINE MILE ROAD. THE

- DISCONTINUATION OF THE OFF-PREMISE SIGN COULD RESULT IN THE DEVASTATING LOSS OF CUSTOMER BASE, AS

RESTAURANT PATRONS COULD INTERPRET THE SIGN REMOVAL AS THE RESTAURANT BEING CLOSED.

10. Describe any unique circumstances regarding the property (i.e., shape, topography, etc.) which are not common to other properties in the area and which prevent strict compliance with the Zoning Ordinance:

Proposed SHIRO Sign Location:

54 Feet East of Center Line of Novi Road Just East of Cyclone Fence and

89 Feet North of Center Line of Nine Mile Road

1 9 9

Î

言うでですです。

いたいの

60° 7000