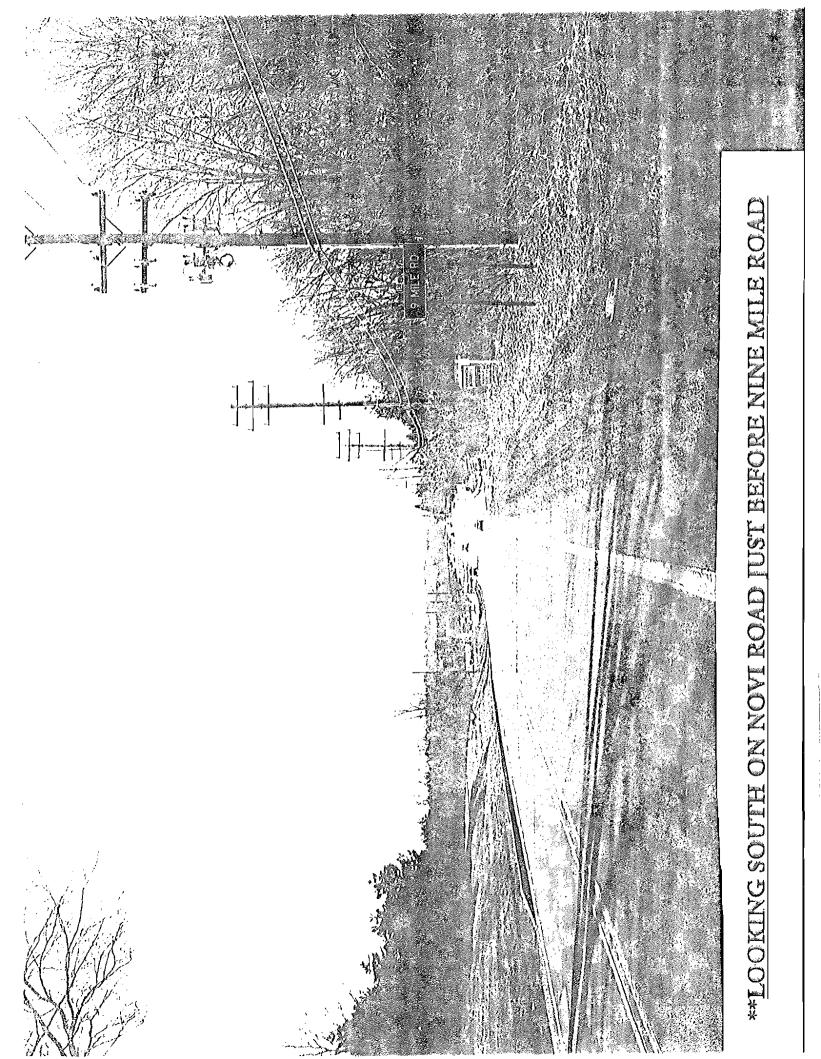

9. State the practical difficulties which prevent conformance with the Zoning Ordinance requirements (attach separate sheet if necessary):

SHIRO RESTAURANT IS EXTREMELY WELL HIDDEN IN AN INDUSTRIAL WOODED AREA. THE RESTAURANT, SITTING BACK 265'

FROM NINE MILE ROAD AND 600' FROM NOVI ROAD, CANNOT BE SEEN LOOKING EAST OR WEST ON NINE MILE ROAD. THE

- DISCONTINUATION OF THE OFF-PREMISE SIGN COULD RESULT IN THE DEVASTATING LOSS OF CUSTOMER BASE, AS

RESTAURANT PATRONS COULD INTERPRET THE SIGN REMOVAL AS THE RESTAURANT BEING CLOSED.

10. Describe any unique circumstances regarding the property (i.e., shape, topography, etc.) which are not common to other properties in the area and which prevent strict compliance with the Zoning Ordinance:

Proposed SHIRO Sign Location:

54 Feet East of Center Line of Novi Road Just East of Cyclone Fence and

89 Feet North of Center Line of Nine Mile Road

1 9 9

Î

言うでですです。

いたいの

60° 7000