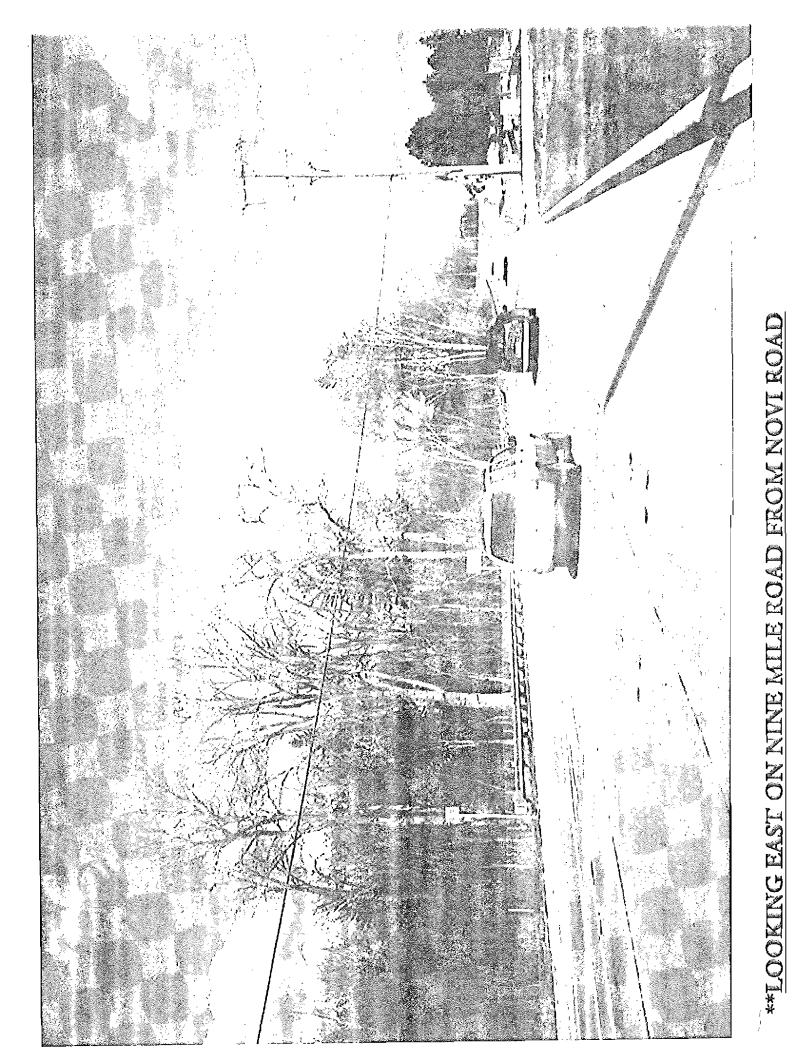

FROM NINE MILE ROAD AND 600' FROM NOVI ROAD, CANNOT BE SEEN LOOKING EAST OR WEST ON NINE MILE ROAD. THE

- DISCONTINUATION OF THE OFF-PREMISE SIGN COULD RESULT IN THE DEVASTATING LOSS OF CUSTOMER BASE, AS