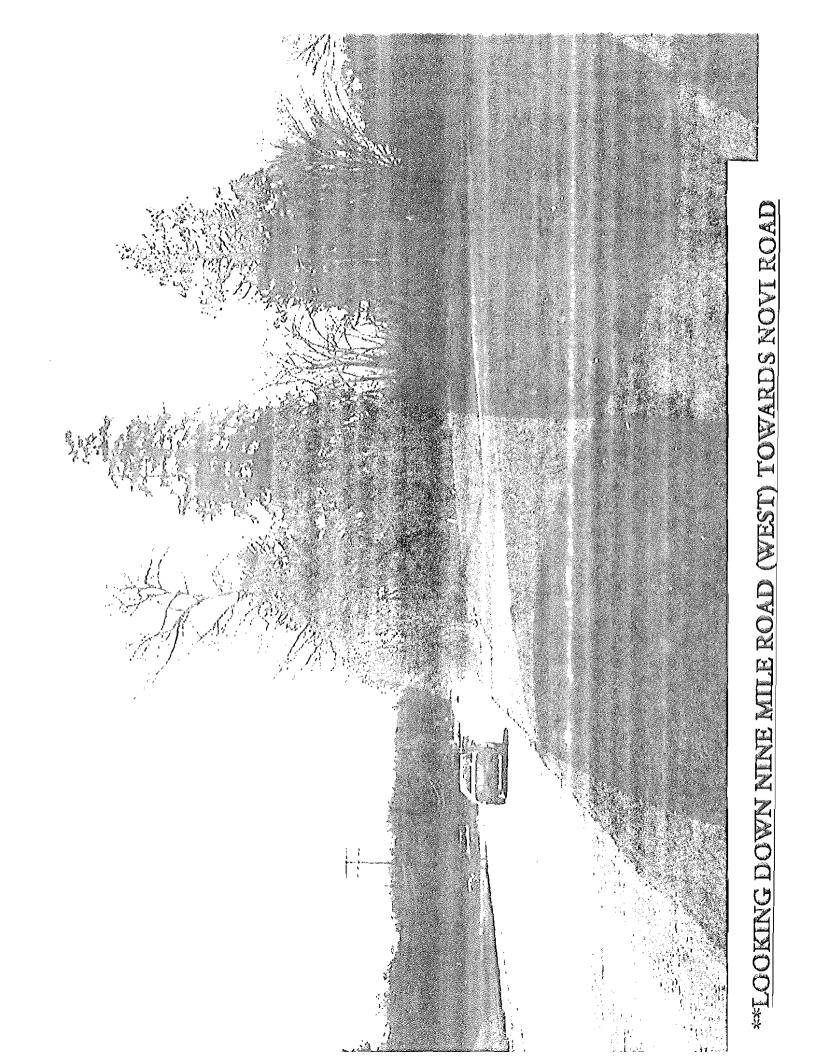

FROM NINE MILE ROAD AND 600' FROM NOVI ROAD, CANNOT BE SEEN LOOKING EAST OR WEST ON NINE MILE ROAD. THE

- DISCONTINUATION OF THE OFF-PREMISE SIGN COULD RESULT IN THE DEVASTATING LOSS OF CUSTOMER BASE, AS