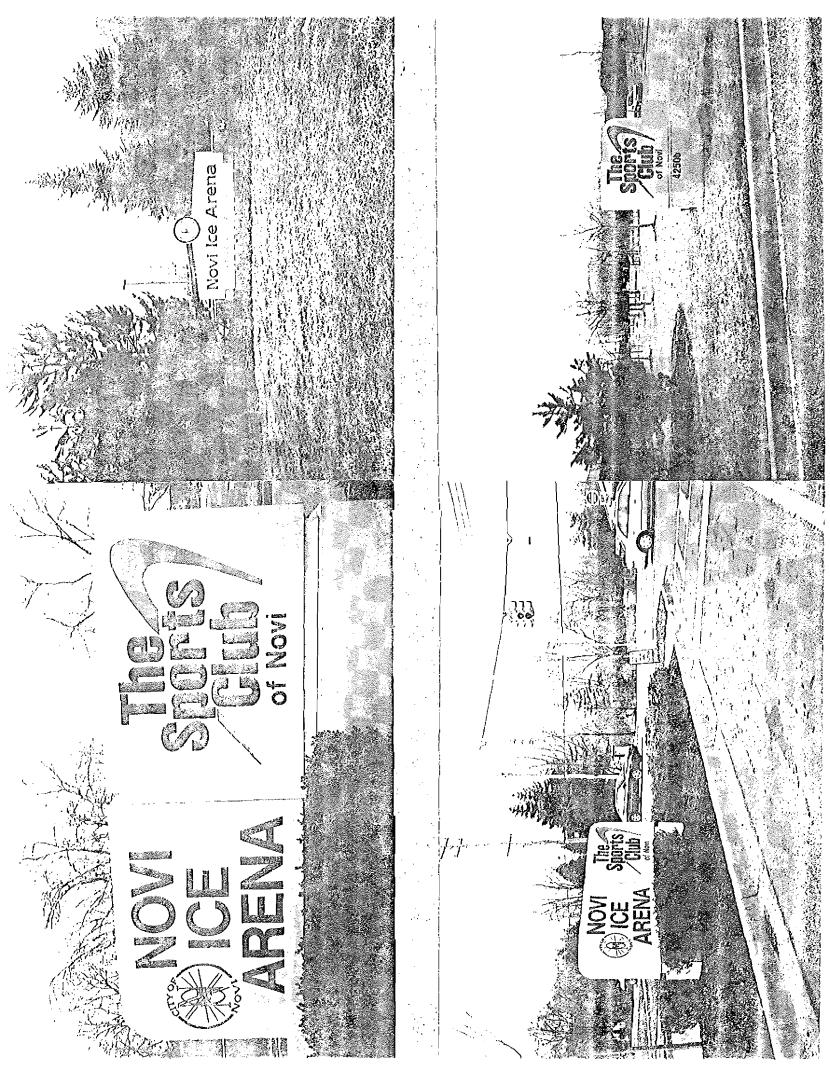

## City of Novi Staff Comments:

The petitioner is requesting a variance to allow continued placement of an offpremises pole sign of thirty six (36) square feet near the northeast corner of Nine Mile and Novi Roads. Variances for this sign in the same location were approved in previous cases ZBA06-026, ZBA07-087 and ZBA 09-034. While the location of the existing structure is somewhat unique staff cannot support the request as the failure to grant relief will not unreasonably prevent or limit the use of the property and will not result in substantially more than mere inconvenience or inability to attain a higher economic or financial return. If the board is inclined to consider granting the variance staff suggests that consideration be given to a limited period of time and to this business only.

Proposed SHIRO Sign Location:

54 Feet East of Center Line of Novi Road Just East of Cyclone Fence and

89 Feet North of Center Line of Nine Mile Road

1 9 9

Î

言うでですです。

いたいの

60° 7000