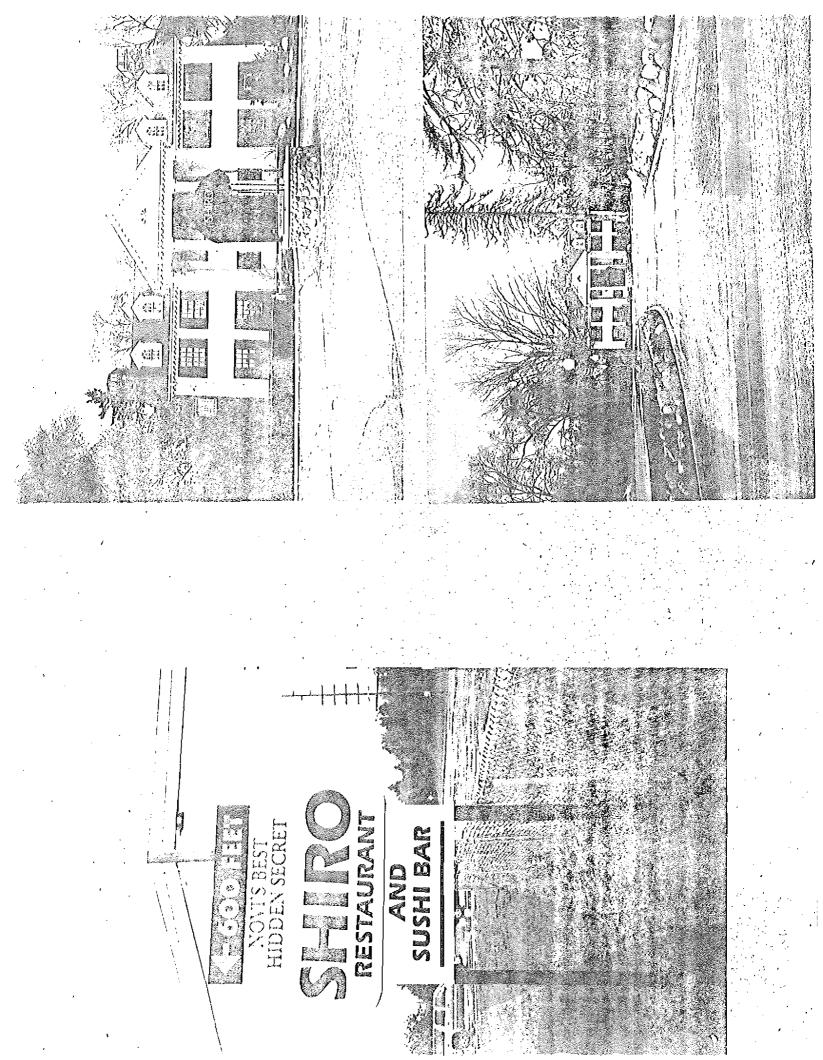

9. State the practical difficulties which prevent conformance with the Zoning Ordinance requirements (attach separate sheet if necessary):

SHIRO RESTAURANT IS EXTREMELY WELL HIDDEN IN AN INDUSTRIAL WOODED AREA. THE RESTAURANT, SITTING BACK 265'

FROM NINE MILE ROAD AND 600' FROM NOVI ROAD, CANNOT BE SEEN LOOKING EAST OR WEST ON NINE MILE ROAD. THE

- DISCONTINUATION OF THE OFF-PREMISE SIGN COULD RESULT IN THE DEVASTATING LOSS OF CUSTOMER BASE, AS

RESTAURANT PATRONS COULD INTERPRET THE SIGN REMOVAL AS THE RESTAURANT BEING CLOSED.

10. Describe any unique circumstances regarding the property (i.e., shape, topography, etc.) which are not common to other properties in the area and which prevent strict compliance with the Zoning Ordinance:

Proposed SHIRO Sign Location:

54 Feet East of Center Line of Novi Road Just East of Cyclone Fence and

89 Feet North of Center Line of Nine Mile Road

1 9 9

Î

言うでですです。

いたいの

60° 7000