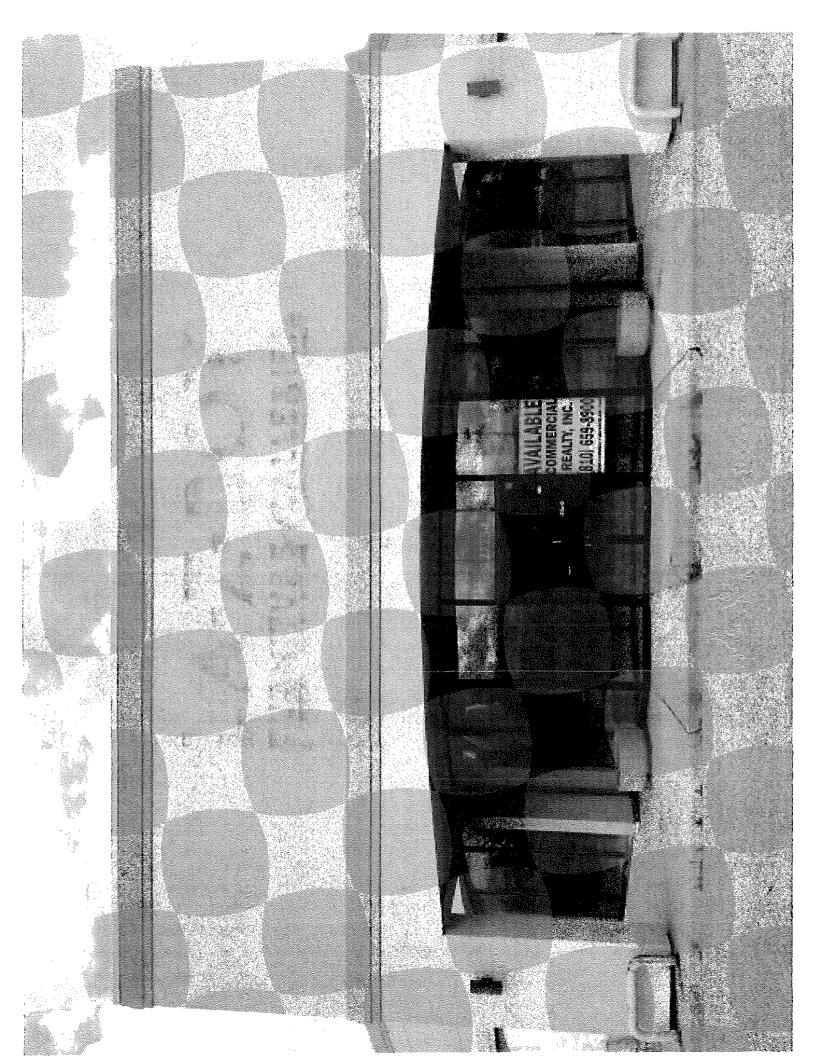

#### Case No. 11-031 Spirit Halloween

Location:

27754 Novi Road

Zoning District:

Regional Center (RC)

The applicant is requesting a variance from Section 28-5(3) to allow placement of an additional sixty (60) square foot wall sign on the west elevation of a retail structure located on the perimeter of the 12 Oaks Mall site.

#### City of Novi Staff Comments:

The petitioner is requesting a variance to allow placement of a second wall sign of sixty (60) square feet on the west elevation of the existing retail building located between Novi Road and the 12 Oaks Mall ring road. Staff cannot support the request as the failure to grant relief will not unreasonably prevent or limit the use of the property and will not result in substantially more than mere inconvenience or inability to attain a higher economic or financial return.

cityofnovi.org

からいます

J Fungs

MORTH

STORE #GOYUS NOVI, M. SPIRT HALLOWEEN.

ENTERNOE 7