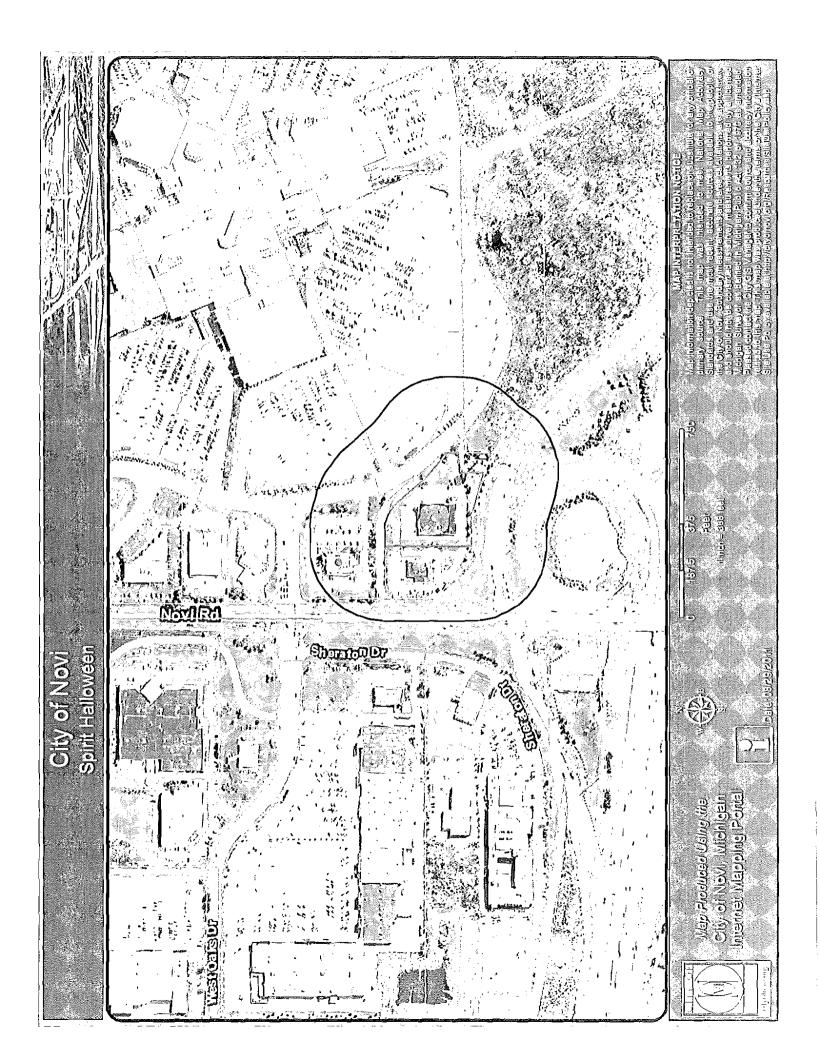

#### Case No. 11-031 Spirit Halloween

Location:

27754 Novi Road

Zoning District:

Regional Center (RC)

The applicant is requesting a variance from Section 28-5(3) to allow placement of an additional sixty (60) square foot wall sign on the west elevation of a retail structure located on the perimeter of the 12 Oaks Mall site.

#### City of Novi Staff Comments:

The petitioner is requesting a variance to allow placement of a second wall sign of sixty (60) square feet on the west elevation of the existing retail building located between Novi Road and the 12 Oaks Mall ring road. Staff cannot support the request as the failure to grant relief will not unreasonably prevent or limit the use of the property and will not result in substantially more than mere inconvenience or inability to attain a higher economic or financial return.