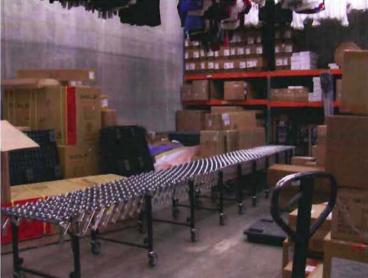

The main stockroom of the building is only 30' x 38' which provides us with 11,400 sq. ft. of space. (figure 1.) Of this there are two areas that are already occupied by shelving units and merchandise - these areas account for 416 sq. ft of occupied space. Of the remaining stockroom space we are required to maintain an area designated for unloading merchandise from the Distribution Center trucks. This merchandise is floor-loaded and must be removed from the truck using a conveyor belt system. The merchandise is then placed onto pallets staged throughout the receiving area. (figure 2.)

We have consolidated as much as possible and have been able to remove one of the four containers but would like to request a permanent variance for the remaining three.

Figure 1 Figure 2