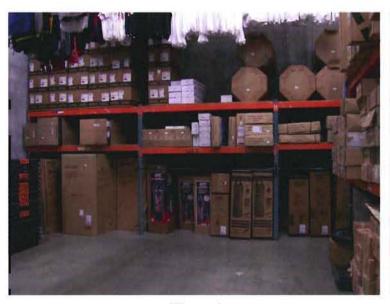

The main stockroom of the building is only 30' x 38' which provides us with 11,400 sq. ft. of space. (figure 1.) Of this there are two areas that are already occupied by shelving units and merchandise - these areas account for 416 sq. ft of occupied space. Of the remaining stockroom space we are required to maintain an area designated for unloading merchandise from the Distribution Center trucks. This merchandise is floor-loaded and must be removed from the truck using a conveyor belt system. The merchandise is then placed onto pallets staged throughout the receiving area. (figure 2.)

We have consolidated as much as possible and have been able to remove one of the four containers but would like to request a permanent variance for the remaining three.

Figure 1 Figure 2