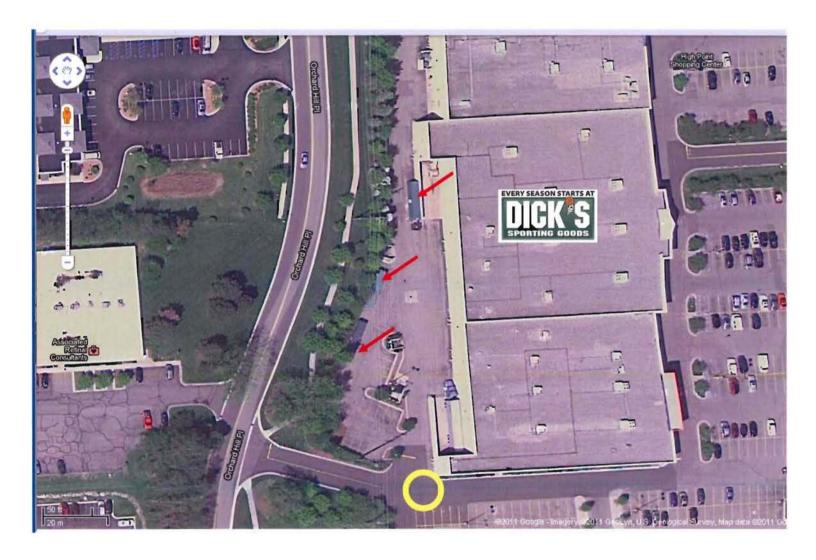

## Satellite image of Dick's Sporting Goods at 21061 Haggerty Road (Google Maps, 2005.)

Locations of containers noted with red arrows.

Dick's Sporting Goods currently utilizes 3 containers which provide an extra 960 sq. foot of storage space. These containers have been present since 2005 and house the bulk fitness equipment (treadmills, ellipticals, recumbent bikes, weight systems.) The containers are not visible from Orchard Hill Place (road runs parallel to the back of Dick's Sporting Goods) – they are visible only when driving directly behind the building or within the area circled in yellow.