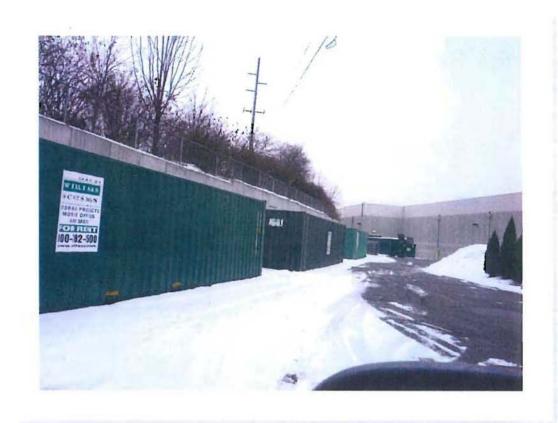

## Satellite image of Dick's Sporting Goods at 21061 Haggerty Road (Google Maps, 2005.)

Locations of containers noted with red arrows.

Dick's Sporting Goods currently utilizes 3 containers which provide an extra 960 sq. foot of storage space. These containers have been present since 2005 and house the bulk fitness equipment (treadmills, ellipticals, recumbent bikes, weight systems.) The containers are not visible from Orchard Hill Place (road runs parallel to the back of Dick's Sporting Goods) – they are visible only when driving directly behind the building or within the area circled in yellow.