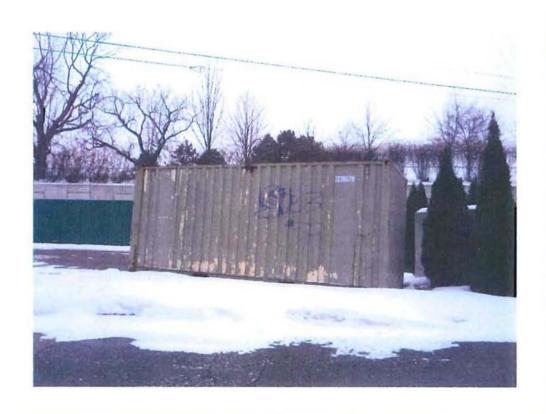

## Satellite image of Dick's Sporting Goods at 21061 Haggerty Road (Google Maps, 2005.)

Locations of containers noted with red arrows.

Dick's Sporting Goods currently utilizes 3 containers which provide an extra 960 sq. foot of storage space. These containers have been present since 2005 and house the bulk fitness equipment (treadmills, ellipticals, recumbent bikes, weight systems.) The containers are not visible from Orchard Hill Place (road runs parallel to the back of Dick's Sporting Goods) – they are visible only when driving directly behind the building or within the area circled in yellow.