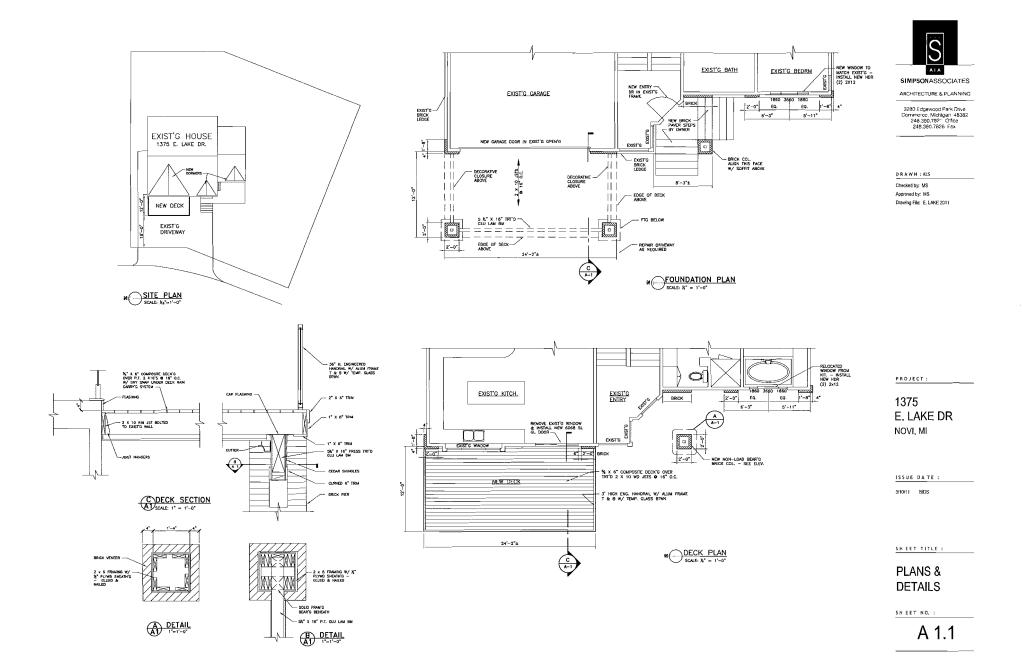

#### Case No. 11-011 1375 East Lake Drive

<u>Location:</u> East of Walled Lake between Thirteen and Fourteen Mile Roads

Zoning District: R-4 One Family Residential

The applicant is requesting a twelve (12) foot front yard setback variance to allow the addition of a second floor deck addition to the existing residence. The property is zoned R-4 (One Family Residential) and is located east of Walled Lake between Thirteen and Fourteen Mile Roads.

CITY OF NOVI, CODE OF ORDINANCES, ARTICLE 24, Section 2400, "Schedule of Regulations" requires a minimum of a thirty (30) foot front yard setback in an R-4 Zoning District.

Required front yard setback:

30 feet

Proposed:

18 feet

Variance:

12 feet

## City of Novi Staff Comments:

The applicant is requesting a dimensional variance to allow construction of a second floor deck extending 12 ft into the required 30 ft front setback. The deck is proposed to be installed over and in front of the existing garage door opening and would provide open covered partial shelter for vehicles in the driveway. Staff cannot support the request.