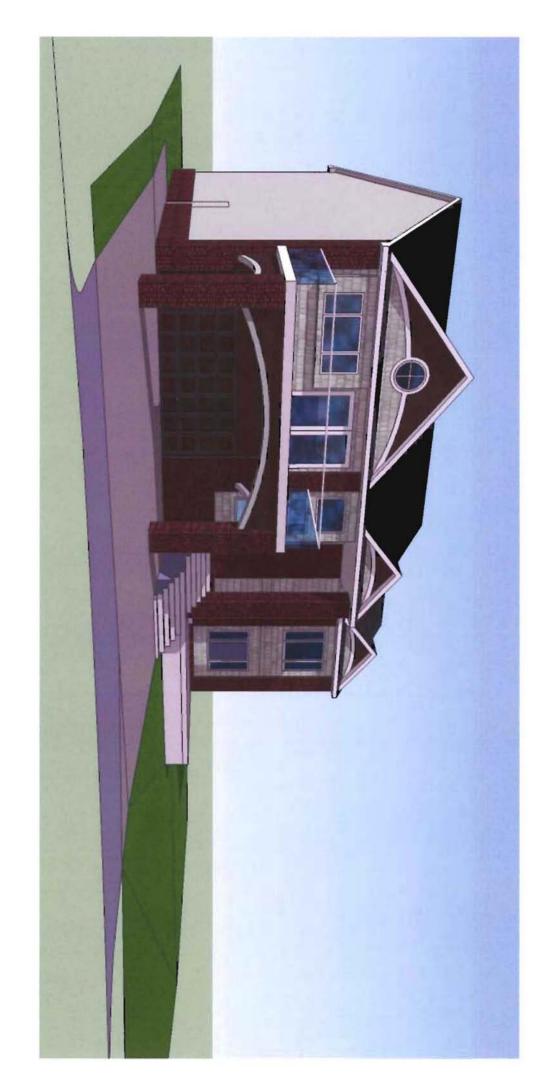

EXIST'G FIN FLR ELEV. 100'-0'

EXIST'G DR

EXIST O BRICK

PROPSED PARTIAL SIDE ELEVATION

- NON-STRUCT, INFILL-2X6 FRAM'G W/ ½" PLYWD & FISHSCALE SHINGLES

CONT. RIDGE VENT . NEW DORMERS - TYP.

36" H ENG, GLASS HANDRAIL SYSTEM

DECK ELEV. 99'-8"

NEW BRICK PIERS

PROPOSED LAKE ELEVATION

SIMPSONASSOCIATES

ARCHITECTURE & PLANNING

3280 Edgewood Park Drive Commerce, Michigan 48382 248,360,7821 Office 248,360,7826 Fax

DRAWN:KLS

Checked by: MS Approved by: MS Drawing File: E. LAKE 2011