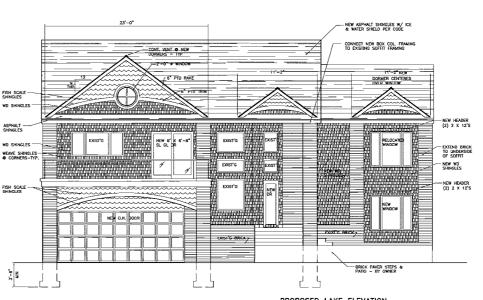

EXIST'G FIN FLR ELEV. 100'-0'

EXIST'G DR

EXIST O BRICK

PROPSED PARTIAL SIDE ELEVATION

- NON-STRUCT, INFILL-2X6 FRAM'G W/ ½" PLYWD & FISHSCALE SHINGLES

CONT. RIDGE VENT . NEW DORMERS - TYP.

36" H ENG, GLASS HANDRAIL SYSTEM

DECK ELEV. 99'-8"

NEW BRICK PIERS

PROPOSED LAKE ELEVATION

SIMPSONASSOCIATES

ARCHITECTURE & PLANNING

3280 Edgewood Park Drive Commerce, Michigan 48382 248,360,7821 Office 248,360,7826 Fax

DRAWN:KLS

Checked by: MS Approved by: MS Drawing File: E. LAKE 2011