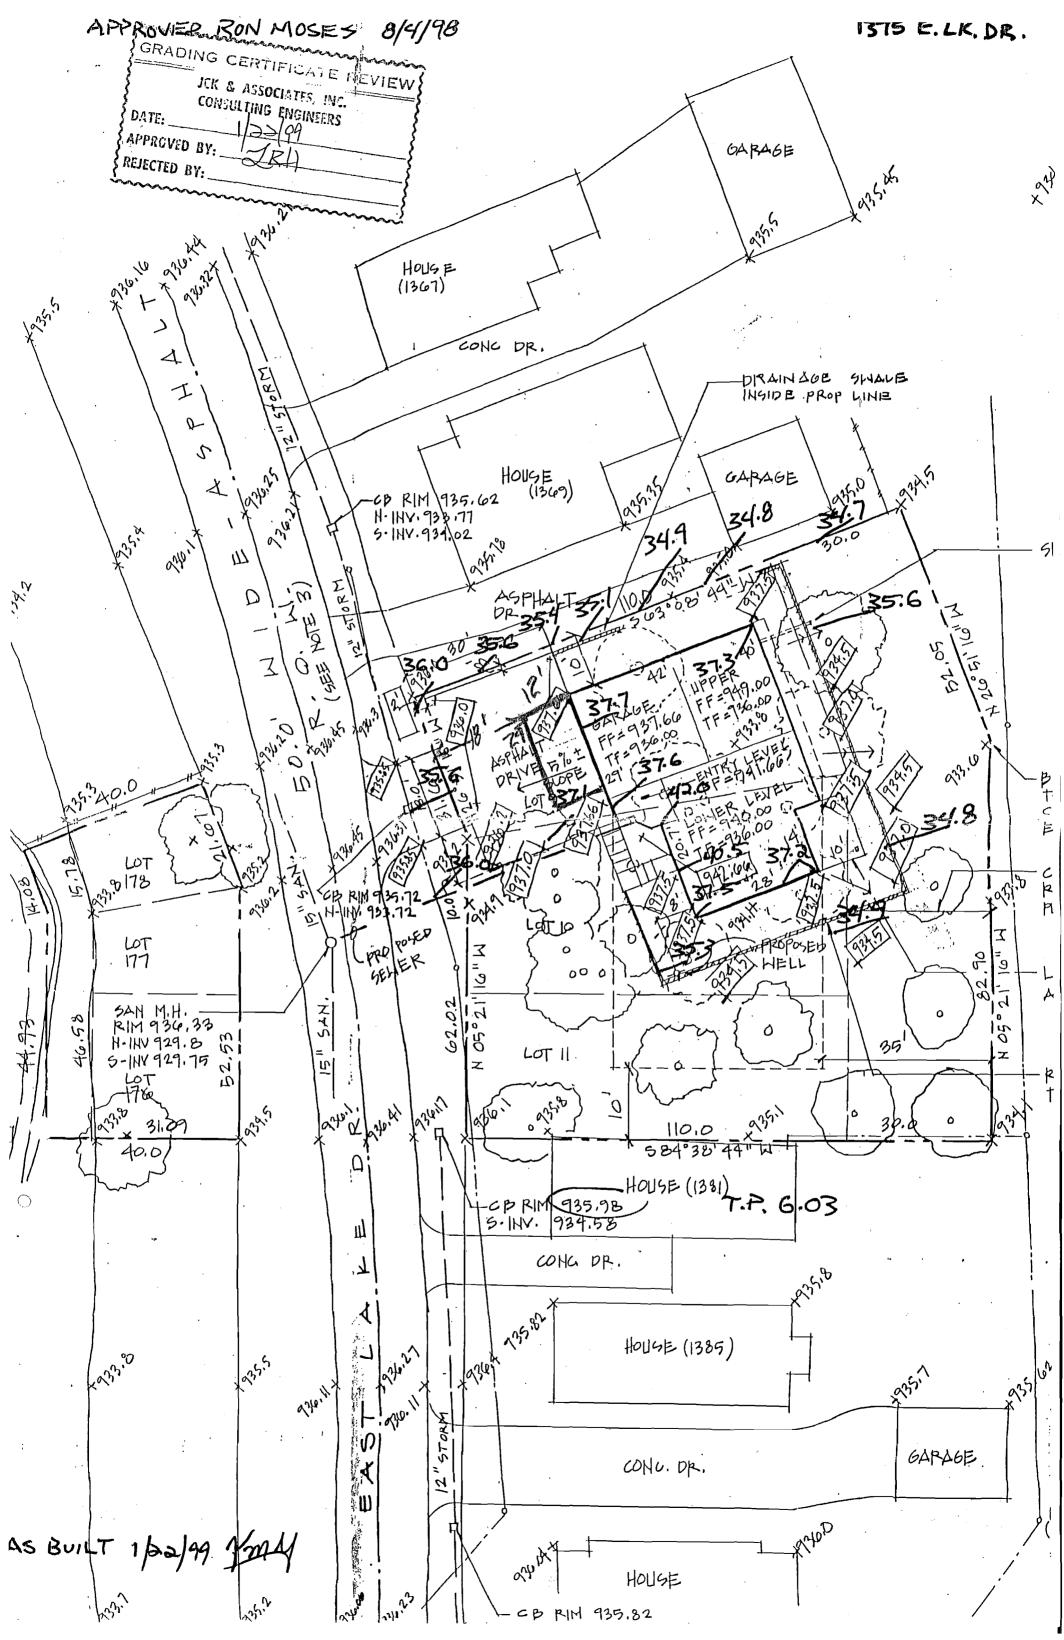

#### Case No. 11-011 1375 East Lake Drive

<u>Location:</u> East of Walled Lake between Thirteen and Fourteen Mile Roads

Zoning District: R-4 One Family Residential

The applicant is requesting a twelve (12) foot front yard setback variance to allow the addition of a second floor deck addition to the existing residence. The property is zoned R-4 (One Family Residential) and is located east of Walled Lake between Thirteen and Fourteen Mile Roads.

CITY OF NOVI, CODE OF ORDINANCES, ARTICLE 24, Section 2400, "Schedule of Regulations" requires a minimum of a thirty (30) foot front yard setback in an R-4 Zoning District.

Required front yard setback:

30 feet

Proposed:

18 feet

Variance:

12 feet

## City of Novi Staff Comments:

The applicant is requesting a dimensional variance to allow construction of a second floor deck extending 12 ft into the required 30 ft front setback. The deck is proposed to be installed over and in front of the existing garage door opening and would provide open covered partial shelter for vehicles in the driveway. Staff cannot support the request.