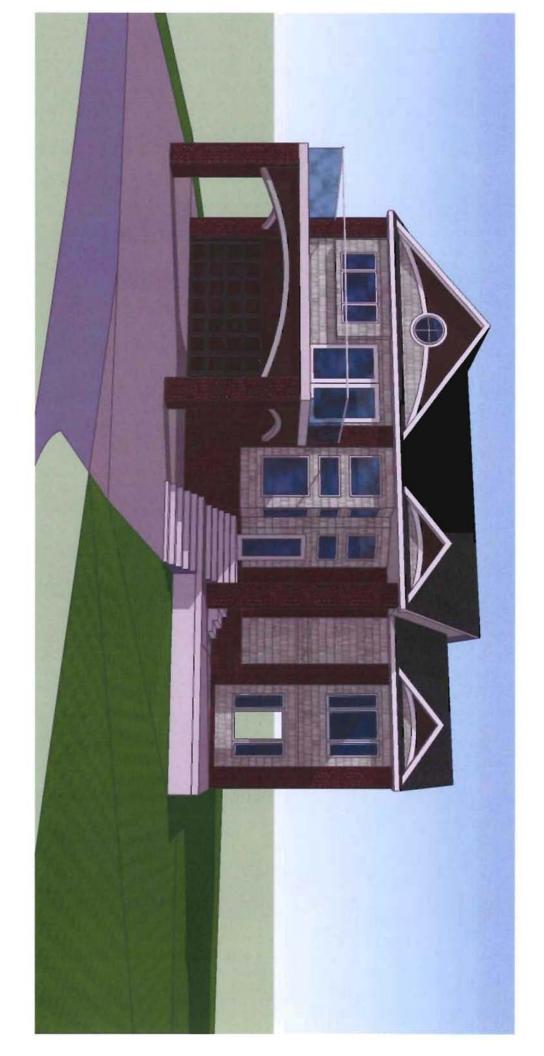

#### Case No. 11-011 1375 East Lake Drive

<u>Location:</u> East of Walled Lake between Thirteen and Fourteen Mile Roads

Zoning District: R-4 One Family Residential

The applicant is requesting a twelve (12) foot front yard setback variance to allow the addition of a second floor deck addition to the existing residence. The property is zoned R-4 (One Family Residential) and is located east of Walled Lake between Thirteen and Fourteen Mile Roads.

## City of Novi Staff Comments:

The applicant is requesting a dimensional variance to allow construction of a second floor deck extending 12 ft into the required 30 ft front setback. The deck is proposed to be installed over and in front of the existing garage door opening and would provide open covered partial shelter for vehicles in the driveway. Staff cannot support the request.

# 1375 East Lake Dr. Novi, MI, 48377

Seeking Variance for 12 Foot Deck

new brick, and mortor to match existing. Provide somple of brick and mortor for camer prior to installation. Serial brick ties, and oil occasiones so necessary to comply with MRSC and the weep holes, Schildmanner, brisitins.