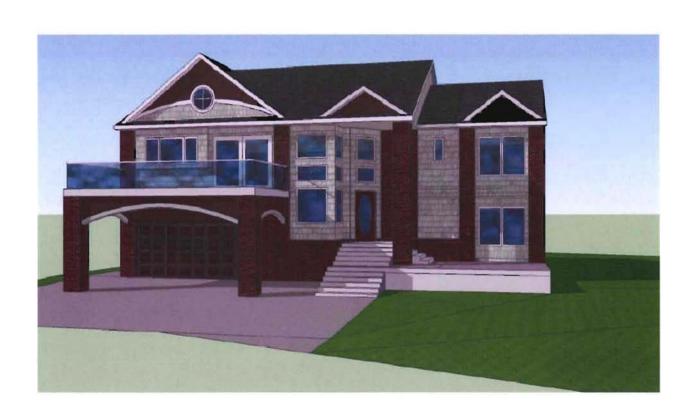

#### Case No. 11-011 1375 East Lake Drive

<u>Location:</u> East of Walled Lake between Thirteen and Fourteen Mile Roads

Zoning District: R-4 One Family Residential

The applicant is requesting a twelve (12) foot front yard setback variance to allow the addition of a second floor deck addition to the existing residence. The property is zoned R-4 (One Family Residential) and is located east of Walled Lake between Thirteen and Fourteen Mile Roads.

## City of Novi Staff Comments:

The applicant is requesting a dimensional variance to allow construction of a second floor deck extending 12 ft into the required 30 ft front setback. The deck is proposed to be installed over and in front of the existing garage door opening and would provide open covered partial shelter for vehicles in the driveway. Staff cannot support the request.

# 1375 East Lake Dr. Novi, MI, 48377

Seeking Variance for 12 Foot Deck

new brick, and mortor to match existing. Provide somple of brick and mortor for camer prior to installation. Serial brick ties, and oil occasiones so necessary to comply with MRSC and the weep holes, Schildmanner, brisitins.

EXIST'G FIN FLR ELEV. 100'-0'

EXIST'G DR

EXIST O BRICK

PROPSED PARTIAL SIDE ELEVATION

- NON-STRUCT, INFILL-2X6 FRAM'G W/ ½" PLYWD & FISHSCALE SHINGLES

CONT. RIDGE VENT . NEW DORMERS - TYP.

36" H ENG, GLASS HANDRAIL SYSTEM

DECK ELEV. 99'-8"

NEW BRICK PIERS

PROPOSED LAKE ELEVATION

SIMPSONASSOCIATES

ARCHITECTURE & PLANNING

3280 Edgewood Park Drive Commerce, Michigan 48382 248,360,7821 Office 248,360,7826 Fax

DRAWN:KLS

Checked by: MS Approved by: MS Drawing File: E. LAKE 2011