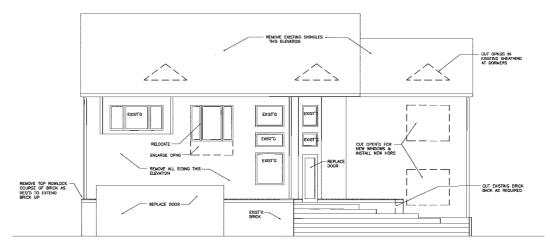

EXIST'G FIN FLR ELEV. 100'-0'

EXIST'G DR

EXIST O BRICK

PROPSED PARTIAL SIDE ELEVATION

- NON-STRUCT, INFILL-2X6 FRAM'G W/ ½" PLYWD & FISHSCALE SHINGLES

CONT. RIDGE VENT . NEW DORMERS - TYP.

36" H ENG, GLASS HANDRAIL SYSTEM