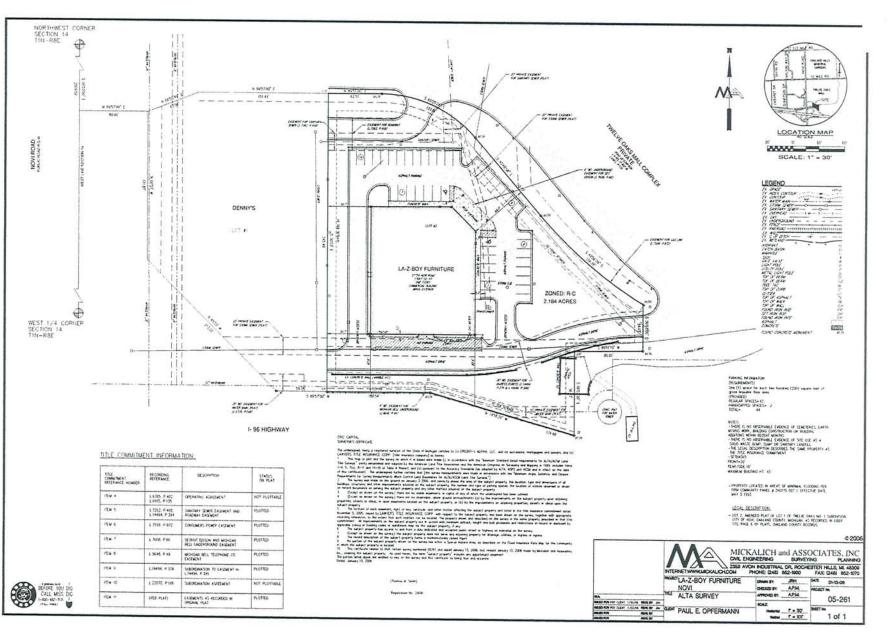

Jeffrey W. Senn Founding Partner 12 - 2 - 2010

We are seeking the variance based on our current and near future traffic patterns, sales history and business model. We currently operate an 18.000 sq.ft. stand alone store (formerly Borders Books) in Oakbrook, Illinois. During that time in our 2 best months (Sept. & Oct. 2010) we had 268 and 239 transactions respectively. Being a standalone store our conversion rate is approximately 50%. Spread out over a 30 day period (17 customers a day) open 9 hours a day it is obvious that 40 parking spaces is more than enough to accommodate our business model and customer counts.

## Former La-Z-Boy





Site Plan

1

Commercial







## 12 sq ft existing sign -new faces

-double faced -illuminated

## Face Change only -remove existing lexan face -replace with new with new vinyl lettering as shown



| Chicago Sign Group, llc<br>305 Albert Drive<br>Vernon Hills, IL 60061<br>847.899.9021 | Customer:<br>suithouse<br>324 s.route 59.<br>Naperville,illinois 60540 | Location:<br>Suitehouse<br>Jeff Senn<br>27754 novi rd.<br>Novi,michigan 48377<br>517-414-6611 | Customer Approval | C Copywright 2010<br>by Chicago Sign<br>Group, IIc<br>All designs presented<br>are the sole property<br>of Chicago Sign Group,<br>IIc and may not be<br>reproduced in part<br>or in whole without<br>written permission. |
|---------------------------------------------------------------------------------------|----------