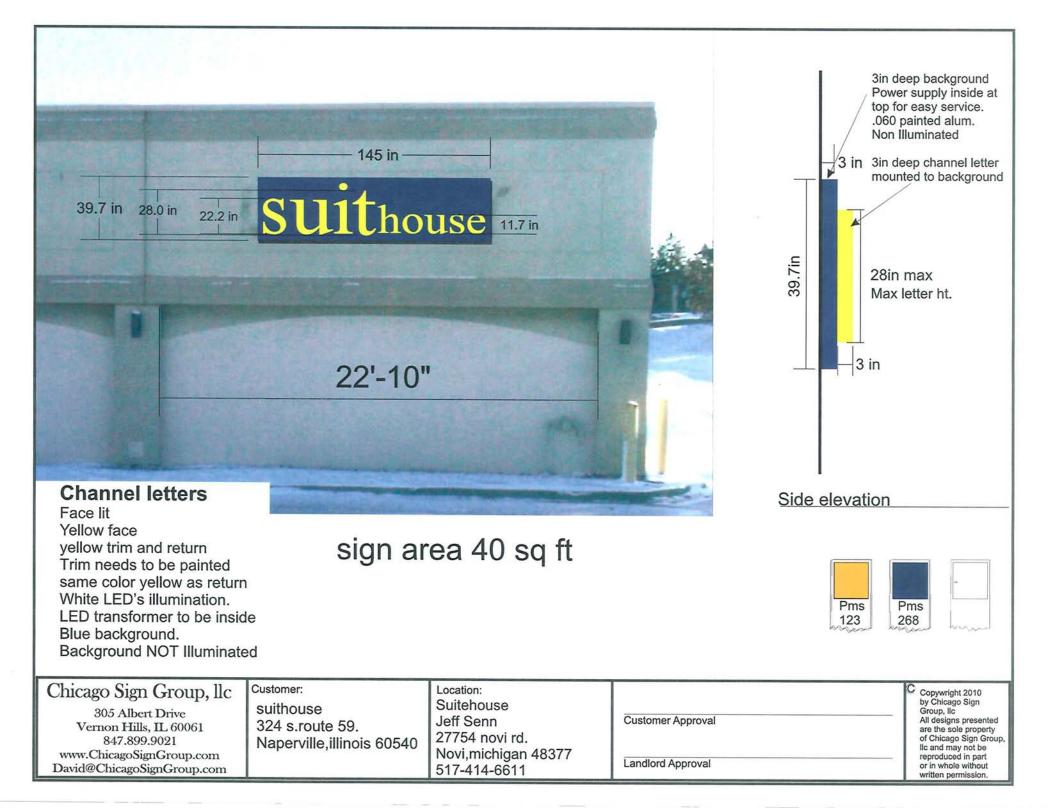

## Face Change only -remove existing lexan face -replace with new with new vinyl lettering as shown

| Chicago Sign Group, llc<br>305 Albert Drive<br>Vernon Hills, IL 60061<br>847.899.9021 | Customer:<br>suithouse<br>324 s.route 59.<br>Naperville,illinois 60540 | Location:<br>Suitehouse<br>Jeff Senn<br>27754 novi rd.<br>Novi,michigan 48377<br>517-414-6611 | Customer Approval | C Copywright 2010<br>by Chicago Sign<br>Group, IIc<br>All designs presented<br>are the sole property<br>of Chicago Sign Group,<br>IIc and may not be<br>reproduced in part<br>or in whole without<br>written permission. |
|---------------------------------------------------------------------------------------|------------------------------------------------------------------------|-----------------------------------------------------------------------------------------------|-------------------|--------------------------------------------------------------------------------------------------------------------------------------------------------------------------------------------------------------------------|
| www.ChicagoSignGroup.com<br>David@ChicagoSignGroup.com                                |                                                                        |                                                                                               | Landlord Approval |                                                                                                                                                                                                                          |