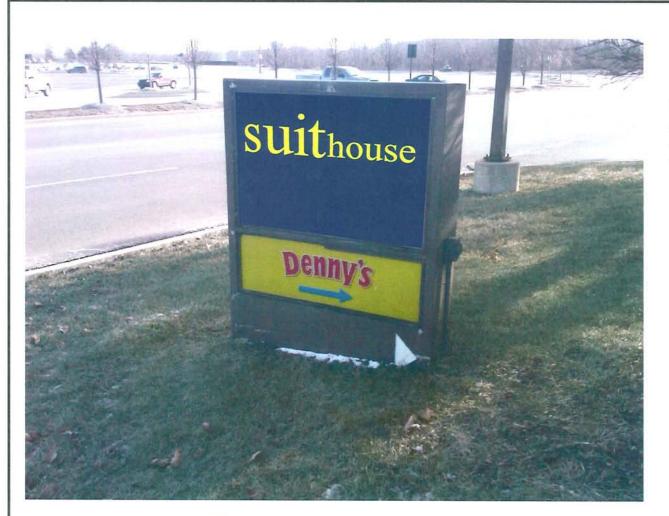

Jeffrey W. Senn Founding Partner 12 - 2 - 2010

We are seeking the variance based on our current and near future traffic patterns, sales history and business model. We currently operate an 18.000 sq.ft. stand alone store (formerly Borders Books) in Oakbrook, Illinois. During that time in our 2 best months (Sept. & Oct. 2010) we had 268 and 239 transactions respectively. Being a standalone store our conversion rate is approximately 50%. Spread out over a 30 day period (17 customers a day) open 9 hours a day it is obvious that 40 parking spaces is more than enough to accommodate our business model and customer counts.

## Former La-Z-Boy





Site Plan

1

Commercial







## 12 sq ft existing sign -new faces

-double faced -illuminated

## Face Change only -remove existing lexan face -replace with new with new vinyl lettering as shown



| Chicago Sign Group, llc<br>305 Albert Drive<br>Vernon Hills, IL 60061<br>847.899.9021 | Customer:<br>suithouse<br>324 s.route 59.<br>Naperville,illinois 60540 | Location:<br>Suitehouse<br>Jeff Senn<br>27754 novi rd.<br>Novi,michigan 48377<br>517-414-6611 | Customer Approval | C Copywright 2010<br>by Chicago Sign<br>Group, IIc<br>All designs presented<br>are the sole property<br>of Chicago Sign Group,<br>IIc and may not be<br>reproduced in part<br>or in whole without<br>written permission. |
|---------------------------------------------------------------------------------------|------------------------------------------