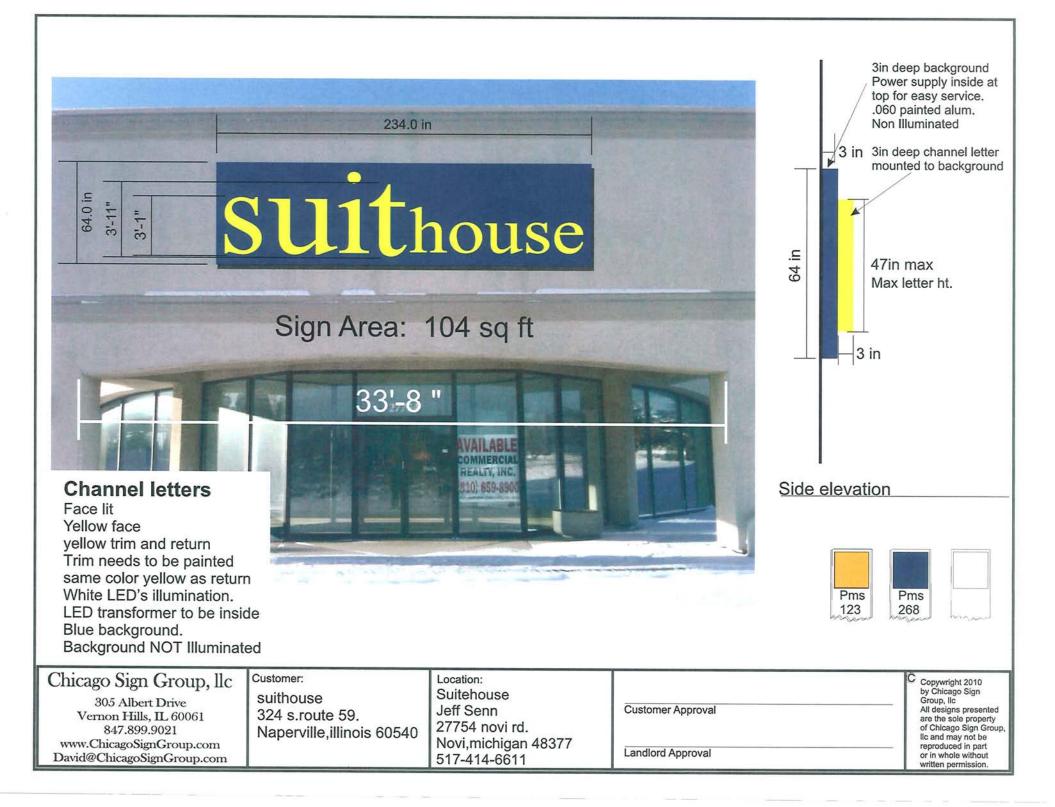

## Face Change only -remove existing lexan face -replace with new with new vinyl lettering as shown

| Chicago Sign Group, llc<br>305 Albert Drive<br>Vernon Hills, IL 60061<br>847.899.9021 | Customer:<br>suithouse<br>324 s.route 59.<br>Naperville,illinois 60540 | Location:<br>Suitehouse<br>Jeff Senn<br>27754 novi rd.<br>Novi,michigan 48377<br>517-414-6611 | Customer Approval | C Copywright 2010<br>by Chicago Sign<br>Group, IIc<br>All designs presented<br>are the sole property<br>of Chicago Sign Group,<br>IIc and may not be<br>reproduced in part<br>or in whole without<br>written permission. |
|---------------------------------------------------------------------------------------|------------------------------------------------------------------------|-----------------------------------------------------------------------------------------------|-------------------|--------------------------------------------------------------------------------------------------------------------------------------------------------------------------------------------------------------------------|
| www.ChicagoSignGroup.com<br>David@ChicagoSignGroup.com                                |                                                                        |                                                                                               | Landlord Approval |                                                                                                                                                                                                                          |