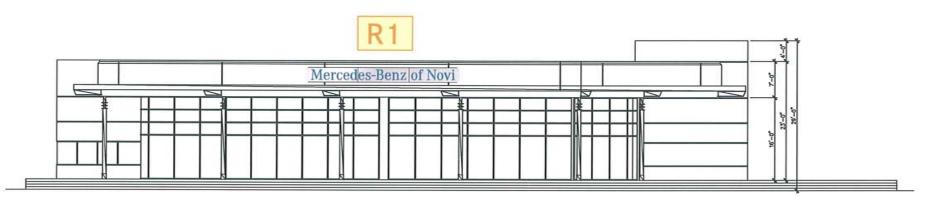

These renovations incorporate a modern, clean façade with an integral marquee sign. The new replacement sign is actually less than half of the existing signage. The replacement marquee will be 80 S.F. while the current total of signage is in excess of 200 S.F.. The replacement signage also incorporates a 'silver-metallic' backboard. This backboard is integral to the new 'silver-metallic' panels to be installed on the parapet (as previously approved under an existing Section-9 material waiver). This leaves the area of the revised text to stand out alone against the new wall finishes.