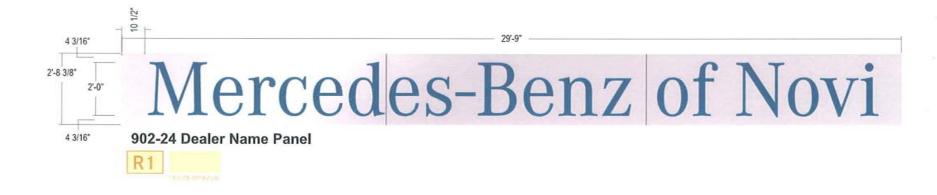

These renovations incorporate a modern, clean façade with an integral marquee sign. The new replacement sign is actually less than half of the existing signage. The replacement marquee will be 80 S.F. while the current total of signage is in excess of 200 S.F.. The replacement signage also incorporates a 'silver-metallic' backboard. This backboard is integral to the new 'silver-metallic' panels to be installed on the parapet (as previously approved under an existing Section-9 material waiver). This leaves the area of the revised text to stand out alone against the new wall finishes.