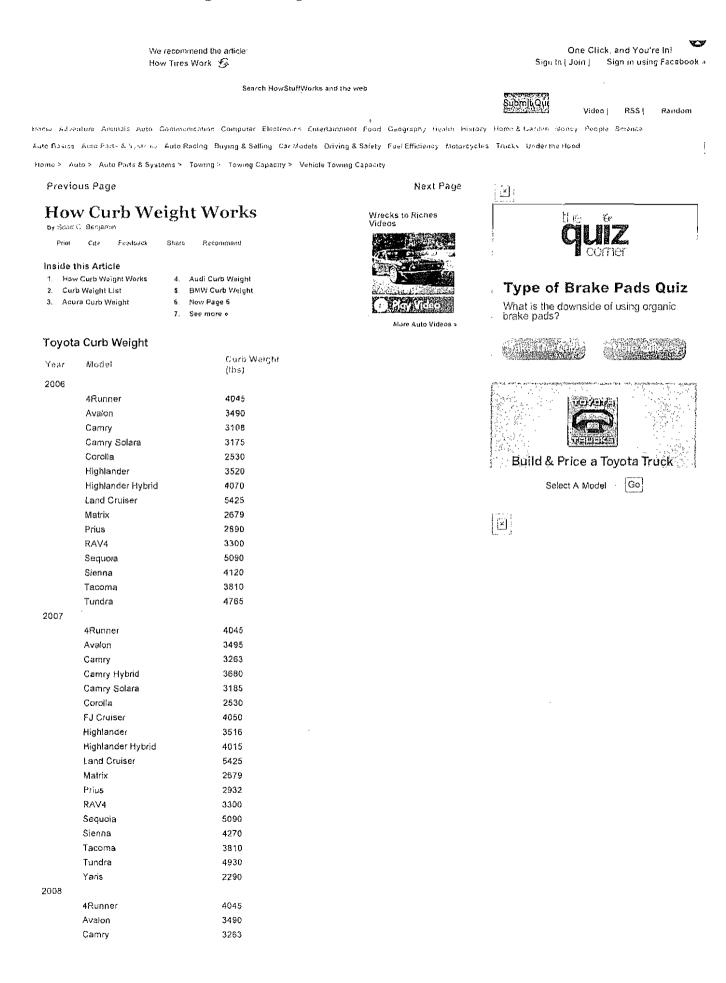

| . () | $\cap$ |
|------|--------|
| NO 3 | λO     |
| N VV |        |

2007

SSR

Silverado 1500

Silverado 1500 SS

Silverado 1500 HD

Silverado 2500 HD

Silverado 3500 HD

Suburban 1500

Suburban 2500

TrailBlazer EXT

Tahoe

TrailBlazer

Silverado 1500 Hybrid 5038

4701

4989

4947

5343

5594

6231

5269

5772

4978

4356

4771

| Uplander       | 4084 |
|----------------|------|
| Avalanche 1500 | 5742 |
| Aveo           | 2531 |
| Aveo 5         | 2343 |
| Cobait         | 2991 |
| Colorado       | 3722 |
| Corvette       | 3199 |
| Equinox        | 3602 |
| Express        | 4894 |
| HHR            | 3155 |
| HHR Panel      | -    |