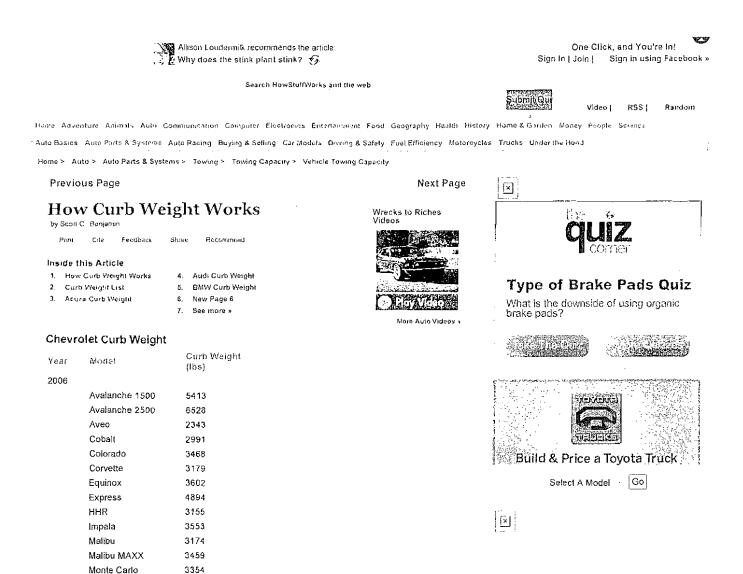

| . () | $\cap$ |
|------|--------|
| NO 3 | λO     |
| N VV |        |

2007

SSR

Silverado 1500

Silverado 1500 SS

Silverado 1500 HD

Silverado 2500 HD

Silverado 3500 HD

Suburban 1500

Suburban 2500

TrailBlazer EXT

Tahoe

TrailBlazer

Silverado 1500 Hybrid 5038

4701

4989

4947

5343

5594

6231

5269

5772

4978

4356

4771

| Uplander       | 4084 |
|----------------|------|
| Avalanche 1500 | 5742 |
| Aveo           | 2531 |
| Aveo 5         | 2343 |
| Cobait         | 2991 |
| Colorado       | 3722 |
| Corvette       | 3199 |
| Equinox        | 3602 |
| Express        | 4894 |
| HHR            | 3155 |
| HHR Panel      | -    |