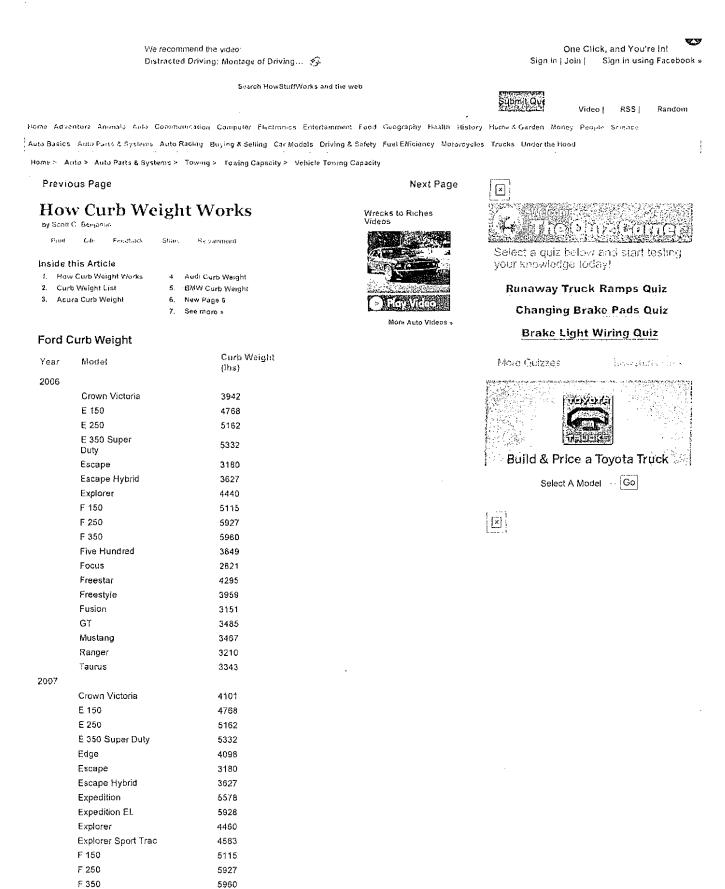

| . () | $\cap$ |
|------|--------|
| NO 3 | λO     |
| N VV |        |

2007

SSR

Silverado 1500

Silverado 1500 SS

Silverado 1500 HD

Silverado 2500 HD

Silverado 3500 HD

Suburban 1500

Suburban 2500

TrailBlazer EXT

Tahoe

TrailBlazer

Silverado 1500 Hybrid 5038

4701

4989

4947

5343

5594

6231

5269

5772

4978

4356

4771

| Uplander       | 4084 |
|----------------|------|
| Avalanche 1500 | 5742 |
| Aveo           | 2531 |
| Aveo 5         | 2343 |
| Cobait         | 2991 |
| Colorado       | 3722 |
| Corvette       | 3199 |
| Equinox        | 3602 |
| Express        | 4894 |
| HHR            | 3155 |
| HHR Panel      | -    |