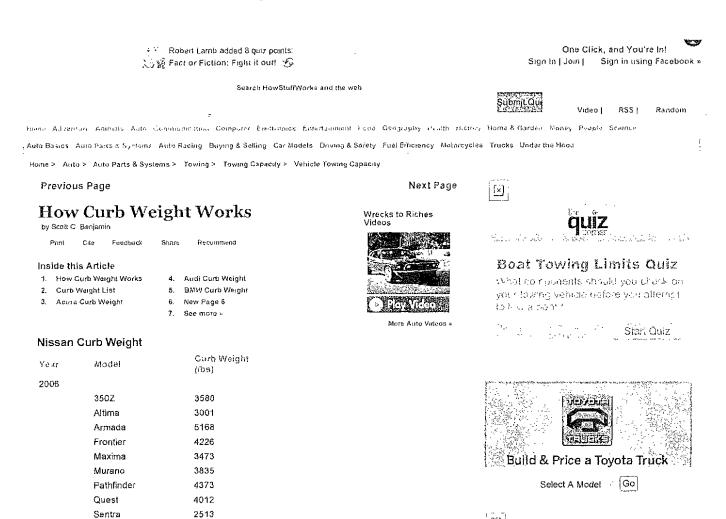

| . () | $\cap$ |
|------|--------|
| NO 3 | λO     |
| N VV |        |

2007

SSR

Silverado 1500

Silverado 1500 SS

Silverado 1500 HD

Silverado 2500 HD

Silverado 3500 HD

Suburban 1500

Suburban 2500

TrailBlazer EXT

Tahoe

TrailBlazer

Silverado 1500 Hybrid 5038

4701

4989

4947

5343

5594

6231

5269

5772

4978

4356

4771

| Uplander       | 4084 |
|----------------|------|
| Avalanche 1500 | 5742 |
| Aveo           | 2531 |
| Aveo 5         | 2343 |
| Cobait         | 2991 |
| Colorado       | 3722 |
| Corvette       | 3199 |
| Equinox        | 3602 |
| Express        | 4894 |
| HHR            | 3155 |
| HHR Panel      | -    |