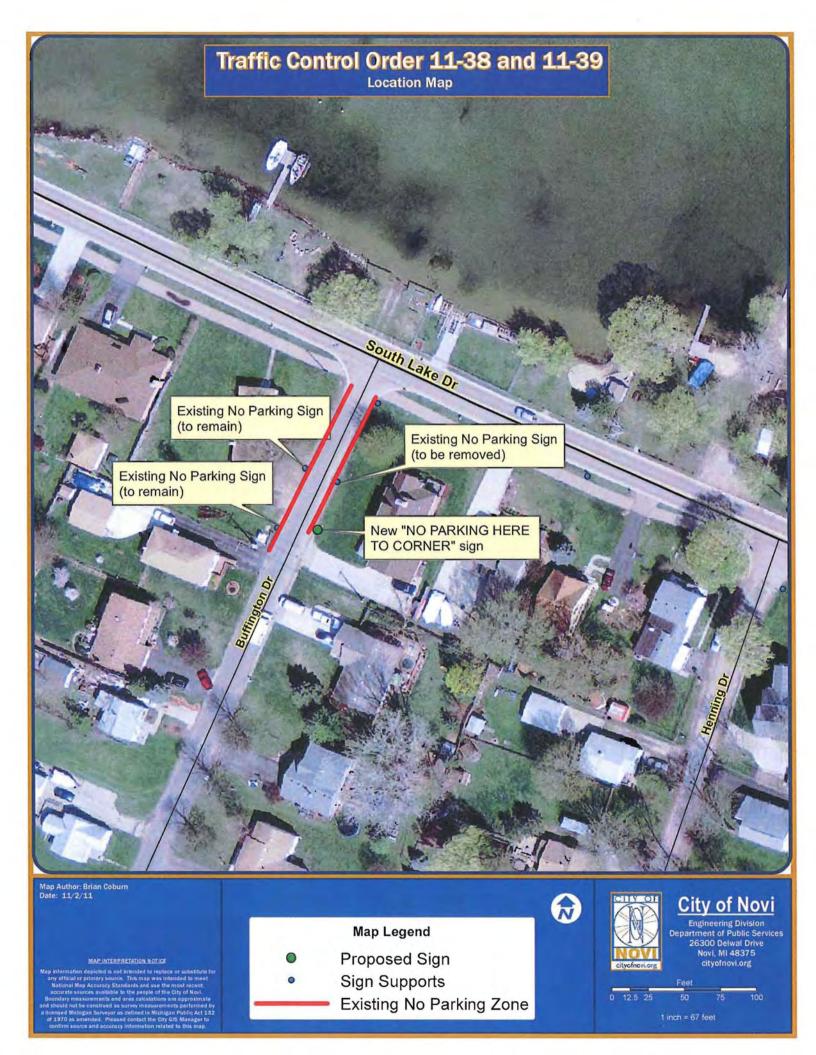

The attached map shows the location of the existing and proposed signage along with the no parking zone.

**RECOMMENDED ACTION:** Approval of Traffic Control Order 11-38 and 11-39 for existing no parking signs on Buffington Drive near South Lake Drive.

#### Recommendations

- 1. No parking zones should remain on both sides of Buffington, with the one on the east side of the street more clearly defined. That zone should extend from South Lake Drive 100 ft south, to a point about 28 ft north of the first driveway (permitting one and only one car to park north of that driveway).
- 2. The existing No Parking symbol sign on the east side of the street should be removed and replaced by a new sign 28 ft north of the first driveway. The new sign should be either a NO PARKING HERE TO CORNER sign and face generally south or a NO PARKING ANY TIME (R7-1) sign with left-pointing arrow and be mounted at 45 degrees to the road edge and face generally southwest.
- 3. Any existing parking-related Traffic Control Orders for this location should be stricken and replaced by TCOs prohibiting parking at all times along Buffington Drive, on the east side for the first 100 ft south of South Lake Drive, and on the west side for the first 163 ft south of South Lake Drive (i.e., to the south edge of the driveway for the second house).

Parking Prohibitions on North End of Buffington Drive, page 2

On the east side of Buffington, parking is prohibited by State law within 30 ft of the STOP sign. The existing No Parking sign, located 38 ft south of the STOP sign, is generally consistent with that restriction. Since this is the only No Parking sign on this side of the street, however, some drivers may not be clear as to the limits of its applicability. For instance, does it apply only near the sign and between the sign and South Lake, or does it apply to the entire frontage of the corner lot? This ambiguity should be removed.

Given the location of the first driveway on the east side of the street, ending the east no parking zone 70 ft south of the STOP sign would leave 30 ft between the zone and the driveway. While this would normally allow only one vehicle to park north of the driveway, two vehicles may try to "squeeze in" on occasion; to better insure against this possibility, the no parking zone should extend to within 28 ft of the driveway, equivalent to 72 ft south of the STOP sign or a convenient 100 ft from South Lake Drive.