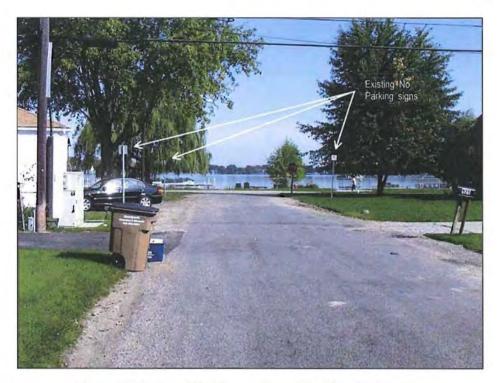

Parking Prohibitions on North End of Buffington Drive, page 2

On the east side of Buffington, parking is prohibited by State law within 30 ft of the STOP sign. The existing No Parking sign, located 38 ft south of the STOP sign, is generally consistent with that restriction. Since this is the only No Parking sign on this side of the street, however, some drivers may not be clear as to the limits of its applicability. For instance, does it apply only near the sign and between the sign and South Lake, or does it apply to the entire frontage of the corner lot? This ambiguity should be removed.

Figure 5. East Side of Buffington on Final Approach to STOP Sign