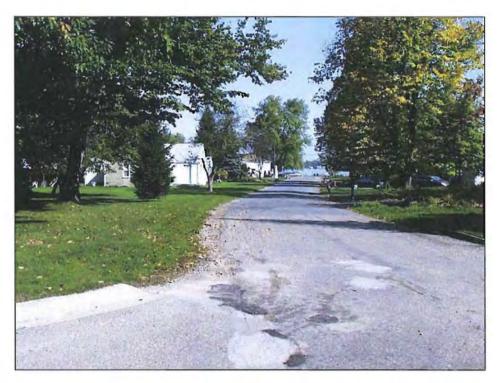

#### **Supporting Observations and Analyses**

Buffington Drive has an 18-20 ft-wide asphalt driving surface, bordered by 2-3-ft-wide gravel shoulders, within a 50-ft-wide right-of-way. All mailboxes are located along the east of the street, and there are no ditches to deter parking vehicles from encroaching slightly on the grass if necessary (Figures 2-3). Along the west side, between the existing no parking zone and Lilley Trail (about 600 ft south of South Lake), there are only four driveways, no mailboxes, and space for parking at least 13 cars. Parking is also permitted along the east side, but must be done with care to avoid blocking traffic and/or mailbox access.

Figure 1. Birdseye View of Buffington Drive

Figure 2. Looking North Along Buffington Drive from Lilley Trail

Figure 3. Looking North from 200 Feet North of Lilley Trail

Figure 4. Portion of Buffington Considered for No Parking