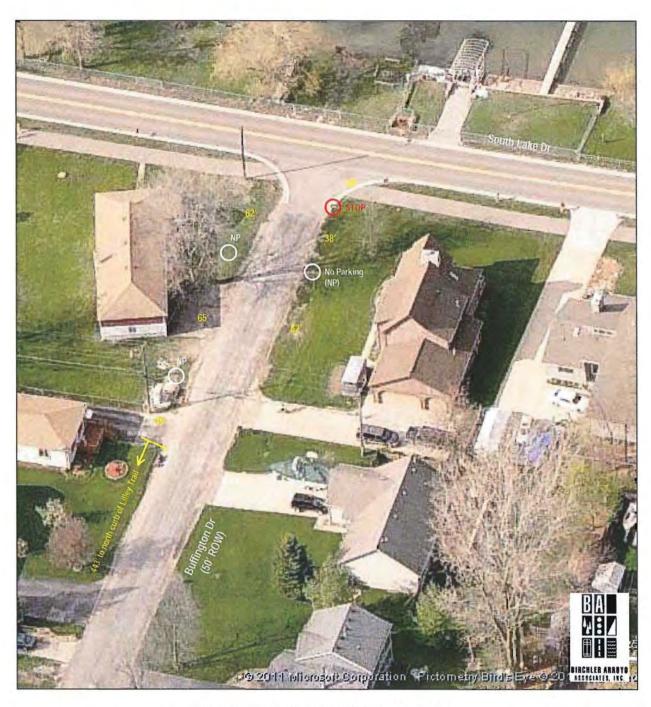

At your request, we have investigated the existing parking prohibitions along both sides of Buffington near South Lake (Figure 1). These prohibitions consist of three 12-inch x 12-inch No Parking symbol (R8-3a) signs, two on the west side of the street (62 ft and 127 ft south of South Lake Drive) and one on the east side of the street (66 ft south of South Lake Drive and 62 ft north of the first driveway).

Parking Prohibitions on North End of Buffington Drive, page 2

On the east side of Buffington, parking is prohibited by State law within 30 ft of the STOP sign. The existing No Parking sign, located 38 ft south of the STOP sign, is generally consistent with that restriction. Since this is the only No Parking sign on this side of the street, however, some drivers may not be clear as to the limits of its applicability. For instance, does it apply only near the sign and between the sign and South Lake, or does it apply to the entire frontage of the corner lot? This ambiguity should be removed.

The section of Buffington adjacent to the two corner lots is critical to traffic safety, since:

20-ft-long vehicle following a 50-ft-long taper).

| A vehicle approaching the STOP sign from the south must come to a stop sufficiently far to the right side of the street to allow traffic to enter unimpeded from South Lake Drive. Since the driving surface is only about 18 ft wide at the ends of the curb returns, this means that northbound vehicles should ideally drive very close to the east road edge as they stop. |
|--------------------------------------------------------------------------------------------------------------------------------------------------------------------------------------------------------------------------------------------------------------------------------------------------------------------------------------------------------------------------------|
| To reach the above safe stopping position after bypassing a vehicle parked along the east side of the street, the parked vehicle should be no closer than about 70 ft from the STOP sign (e.g., a                                                                                                                                                                              |

Given the location of the first driveway on the east side of the street, ending the east no parking zone 70 ft south of the STOP sign would leave 30 ft between the zone and the driveway. While this would normally allow only one vehicle to park north of the driveway, two vehicles may try to "squeeze in" on occasion; to better insure against this possibility, the no parking zone should extend to within 28 ft of the driveway, equivalent to 72 ft south of the STOP sign or a convenient 100 ft from South Lake Drive.

Figure 1. Birdseye View of Buffington Drive

Figure 2. Looking North Along Buffington Drive from Lilley Trail

Figure 3. Looking North from 200 Feet North of Lilley Trail

Figure 4. Portion of Buffington Considered for No Parking