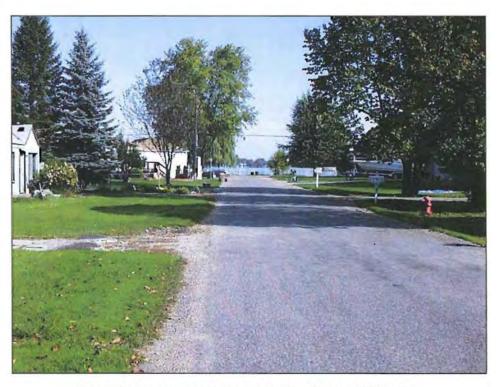

#### **Supporting Observations and Analyses**

Buffington Drive has an 18-20 ft-wide asphalt driving surface, bordered by 2-3-ft-wide gravel shoulders, within a 50-ft-wide right-of-way. All mailboxes are located along the east of the street, and there are no ditches to deter parking vehicles from encroaching slightly on the grass if necessary (Figures 2-3). Along the west side, between the existing no parking zone and Lilley Trail (about 600 ft south of South Lake), there are only four driveways, no mailboxes, and space for parking at least 13 cars. Parking is also permitted along the east side, but must be done with care to avoid blocking traffic and/or mailbox access.

Figure 1. Birdseye View of Buffington Drive

Figure 2. Looking North Along Buffington Drive from Lilley Trail

Figure 3. Looking North from 200 Feet North of Lilley Trail

Figure 4. Portion of Buffington Considered for No Parking