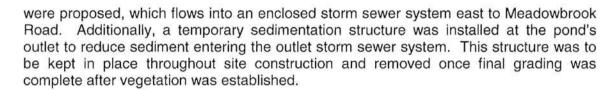

ed below for your use.

### **Design Conditions**

The detention pond was originally designed to detain flows from a 10-year storm, with a design volume of 46,927 cf. The pond has three inlets (8", 15", and 30" diameter) and a designed permanent water surface area of 1,430 sf near the outlet point. The maximum storage is 3.5' deep to an elevation of 977.5, again near the outlet point as the basin bottom slopes from west to east (outlet end). The pond is designed to be substantially dry. A proposed 8" restrictor was sized to allow agricultural discharge rates (0.2 cfs per acre) flow into the storm sewer system during a design storm event. Downstream of the restrictor, a permanent oil/grease separator structure and 100-year overflow structure

**Detention Pond Analysis** 

October 25, 2007



Plans and/or reports show that the east end of the detention basin was designed partially over the landfill materials. The soils reports from this design recommended a liner be placed beneath the east end of the basin to maintain separation of the soils. It is unclear how much, if any, clay liner was installed to provide this separation.

### Outlet System - Existing Conditions

Our field information has verified that the outlet storm sewer system from the entrance drive catch basins east to the structure in Meadowbrook Road is in general conformance to the designed outlet system. Upstream (west) of the entrance drive, the following non-conformities have been identified:

- The designed 5' diameter overflow structure was not installed. Analysis -Without this overflow structure in place,