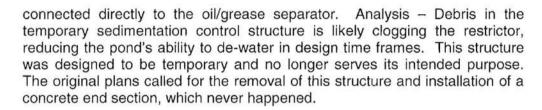

m is exceeded or the restrictor becomes blocked or obstructed. Additionally, water levels that exceed the design storm will surcharge the on-site collection system.
- 2. The proposed temporary sedimentation control structure is still in place, although it has been modified from the original design. The designed intake holes are clogged and a portion of the corrugated standpipe has been cut and bent down, as shown in the adjacent photo. outlet from The the temporary sedimentation control structure designed as a 30" concrete pipe (with an 8" restrictor) connecting to the oil/gas separator structure. The constructed outlet of the



1.1 Sedimentation Control Structure

temporary sedimentation control structure exists as an 8" ductile iron pipe

**Detention Pond Analysis** 

October 25, 2007



- 3. For the oil/gas separator structure, the design plans indicate the structure was to be 12' in depth. Our field information indicates this structure is only 9' deep. A more shallow structure may have been made as a field change to avoid impact into landfill materials. Analysis In our opinion the structure's depth is not a significant factor in its proper operation. The reduced depth does result in reduced storage volume for sediment and misc. debris and creates a more frequent need for maintenance (i.e. pumping out the sediment, debris & grease), but this does not warrant replacement.
- 4. The design plans also call for an underdrain system adjacent to the outlet piping east of the pond; however, the location and limits of constructed improvements could not be confirmed in the field.