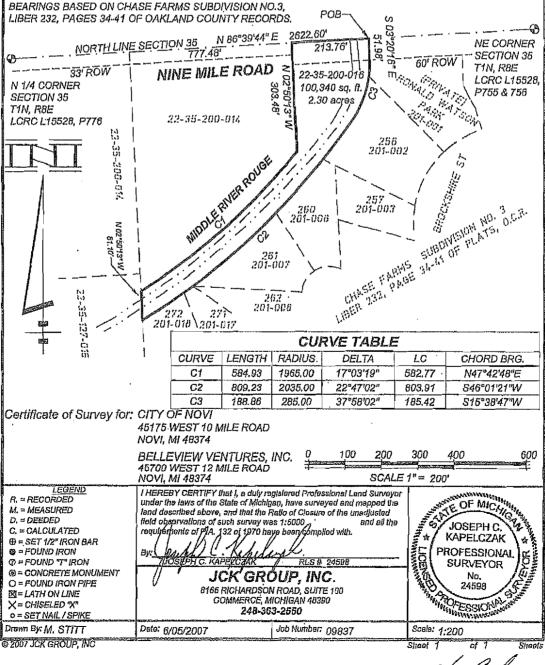

#### EXHIBIT "A"

PROPERTY IN THE NORTHEAST 1/2 OF THE NORTHEAST 1/2 OF SECTION 35, T1N, R8E, CITY OF NOVI. OAKLAND COUNTY, MICHIGAN, MORE PARTICULARLY DESCRIBED AS FOLLOWS: BEGINNING A POINT ON THE NORTH LINE OF SECTION 35, AND THE CENTERLINE OF NINE MILE ROAD S86°39'44"W, 1631,38 FEET FROM THE NORTHEAST CORNER OF SECTION 35; THENCE S03°20'16"E, 51.98 FEET; THENCE ALONG THE ARC OF A CURVE TO THE RIGHT, 188.86 FEET ON THE WESTERLY LINE OF CHASE FARMS SUBDIVISION NO. 3 AS RECORDED IN LIBER 232 PAGES 34-41 OF PLATS, OAKLAND COUNTY RECORDS TO A POINT OF COMPOUND CURVE, \$AID CURVE HAVING A RADIUS OF 285.00 FEET, CENTRAL ANGLE OF 37°58'02" AND CHORD BEARING AND DISTANCE OF \$15°38'47"W 185,42 FEET; THENCE ALONG THE ARC OF A CURVE TO THE RIGHT 809.23 FEET ALONG SAID WESTERLY LINE OF CHASE FARMS SUBDIVISION NO. 3 TO A POINT ON A CURVE, BEING THE NORTHWEST CORNER OF LOT 272, SAID CURVE HAVING A RADIUS OF 2035.00 FEET, CENTRAL ANGLE OF 22\*47'02" AND CHORD BEARING AND DISTANCE OF S46°01'21"W 803.91 FEET; THENGE NO2°50'18"W B1.10 FEET TO A POINT ON A CURVE; THENCE ALONG THE ARC OF A CURVE TO THE LEFT 584.93 FEET TO A POINT ON A CURVE, SAID CURVE HAVING A RADIUS OF 1965.00 FEET, CENTRAL ANGLE OF 17°03'19" AND CHORD BEARING AND DISTANCE OF N47°42'48"E 582.77 FEET, THENGE NO2°60'13"W 303,48 FEET TO THE NORTH LINE OF SECTION 35; THENCE N86°39'44"E 213.76 FEET ALONG THE NORTH LINE OF SAID SECTION TO THE POINT OF BEGINNING, CONTAINING 2.30 ACRES, OR 100,340 SQUARE FEET, PARCEL IS SUBJECT TO EASEMENTS, RESTRICTIONS, AND RIGHTS OF WAY OF RECORD.