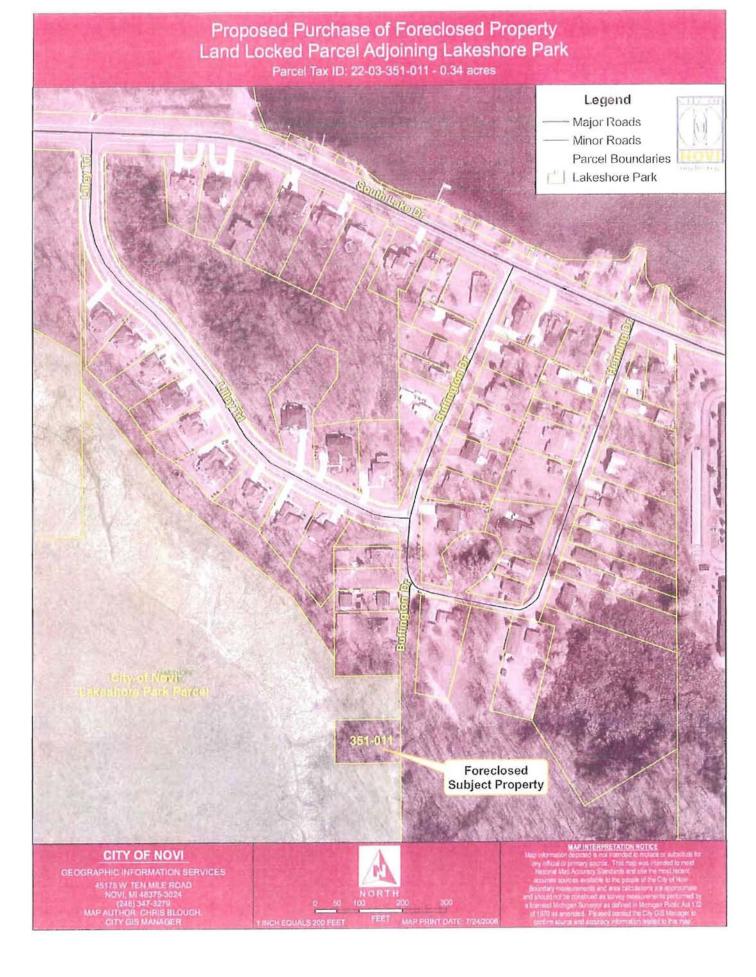

#### **BACKGROUND INFORMATION:**

On July 28, 2008, City Council approved a Resolution authorizing the purchase of a tax foreclosed land locked parcel adjacent to Lakeshore Park (location identified on attached map) for \$1,941. The City is in the process of completing this land transaction with Oakland County. The attached Resolution designates this parcel as City parkland, contingent upon the completion of the transaction (City ownership of the parcel).

T1N, R8E, SEC3 PART OF SW % BEG AT PT DIST S 300 FT FROM SW COR 'LAKEWOODS', TH S 100 FT, TH W 150 FT, TH N 100 FT, TH E 150 FT TO BEG 0.34 A MN48B

also known as: 22-03-351-011

together with all improvements and appurtenances including all lighting fixtures, shades, venetian blinds, curtain rods, drapery herdware, storm windows and doors, screens, awnings, and antenna, if any, if they are located on the premises; subject to existing restrictions of record, easements for public utilities, and driveways and zoning ordinances, and to pay the sum of \$1,940.09. In addition to the amount listed, all current year taxes including any penalties, administrative fees, interest, new and continued special assessments added in current year, ie: Weed cutting, debris removal, demolition charges, water bills, etc., are the full responsibility of the purchaser.