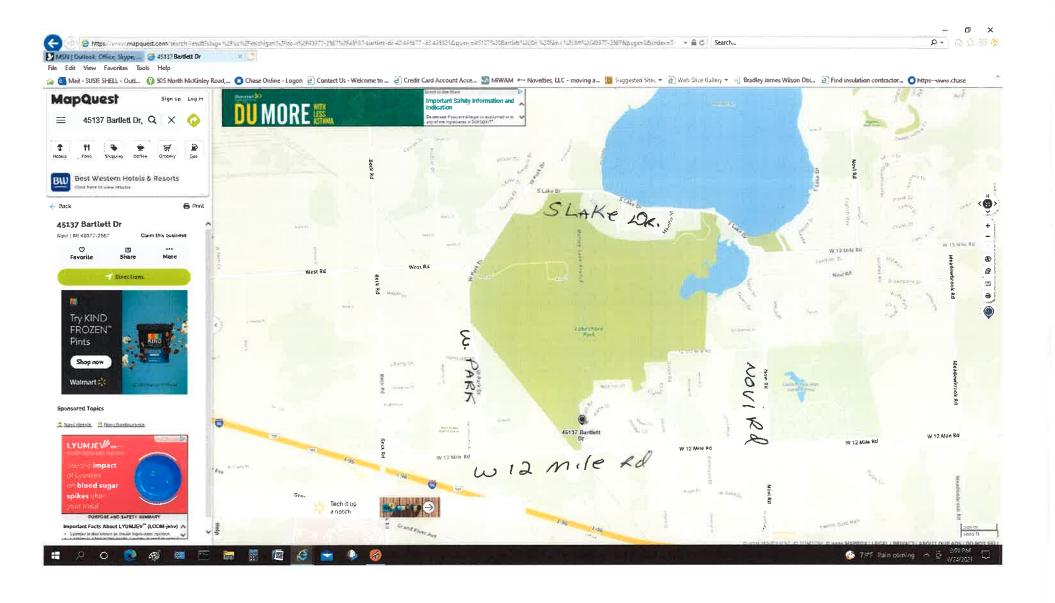

#### **Property Characteristics**

Zoning District: Residential Acreage

Location: West of Novi Road and North of Twelve Mile Road

Parcel #: 50-22-10-301-130

#### Request

The applicant is requesting variances from The City of Novi Zoning Ordinance Section 3.1.5 for a rear yard setback of 18.21 feet (30 feet minimum required, variance of 11.79 feet). This variance would accommodate the building of a sunroom. This property is zoned Residential Acreage (RA).