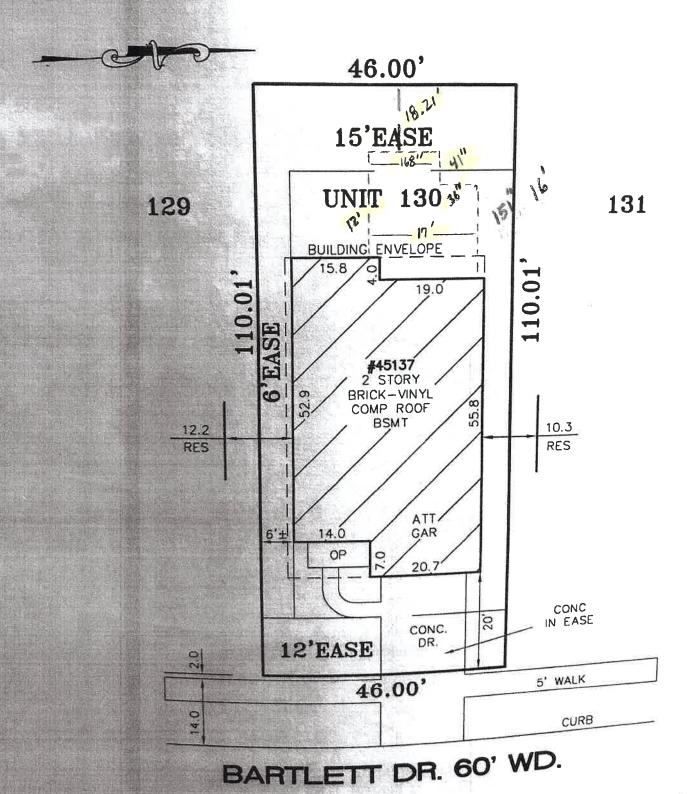

#### Request

The applicant is requesting variances from The City of Novi Zoning Ordinance Section 3.1.5 for a rear yard setback of 18.21 feet (30 feet minimum required, variance of 11.79 feet). This variance would accommodate the building of a sunroom. This property is zoned Residential Acreage (RA).

| CU | mistances of physical conditions may include:                                                                                                                                                                                                                                                            |
|----|----------------------------------------------------------------------------------------------------------------------------------------------------------------------------------------------------------------------------------------------------------------------------------------------------------|
| a. | Shape of Lot. Exceptional narrowness, shallowness or shape of a specific property in existence on the effective date of the Zoning Ordinance or amendment.  ☐ Not Applicable ☐ Applicable ☐ If applicable, describe below:                                                                               |
|    | BACK SET BACK ONLY 18.21' NOT 30'                                                                                                                                                                                                                                                                        |
|    | and/or                                                                                                                                                                                                                                                                                                   |
| b. | Environmental Conditions. Exceptional topographic or environmental conditions or other extraordinary situations on the land, building or structure.  Not Applicable                                                                                                                                      |
|    | and/or                                                                                                                                                                                                                                                                                                   |
| c. | Abutting Property. The use or development of the property immediately adjacent to the subject property would prohibit the literal enforcement of the requirements of the Zoning Ordinance or would involve significant practical difficulties.  Not Applicable Applicable If applicable, describe below: |

MARK DOESN'T MEET 30' SET BALL TO BUILD
RODY 17'X16"

DOESN'T MEET 30' REAR SET BAGE