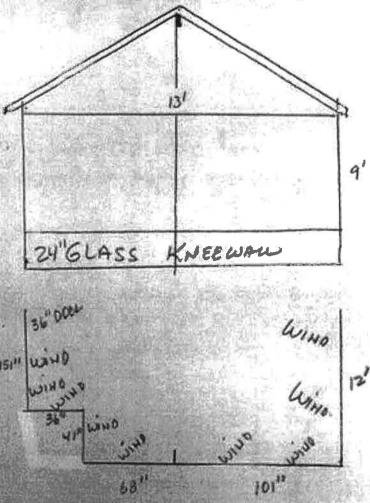

#### Request

The applicant is requesting variances from The City of Novi Zoning Ordinance Section 3.1.5 for a rear yard setback of 18.21 feet (30 feet minimum required, variance of 11.79 feet). This variance would accommodate the building of a sunroom. This property is zoned Residential Acreage (RA).

| CU | mistances of physical conditions may include:                                                                                                                                                                                                                                                            |
|----|----------------------------------------------------------------------------------------------------------------------------------------------------------------------------------------------------------------------------------------------------------------------------------------------------------|
| a. | Shape of Lot. Exceptional narrowness, shallowness or shape of a specific property in existence on the effective date of the Zoning Ordinance or amendment.  ☐ Not Applicable ☐ Applicable ☐ If applicable, describe below:                                                                               |
|    | BACK SET BACK ONLY 18.21' NOT 30'                                                                                                                                                                                                                                                                        |
|    | and/or                                                                                                                                                                                                                                                                                                   |
| b. | Environmental Conditions. Exceptional topographic or environmental conditions or other extraordinary situations on the land, building or structure.  Not Applicable                                                                                                                                      |
|    | and/or                                                                                                                                                                                                                                                                                                   |
| c. | Abutting Property. The use or development of the property immediately adjacent to the subject property would prohibit the literal enforcement of the requirements of the Zoning Ordinance or would involve significant practical difficulties.  Not Applicable Applicable If applicable, describe below: |

MARK DOESN'T MEET 30' SET BALL TO BUILD
RODY 17'X16"

DOESN'T MEET 30' REAR SET BAGE