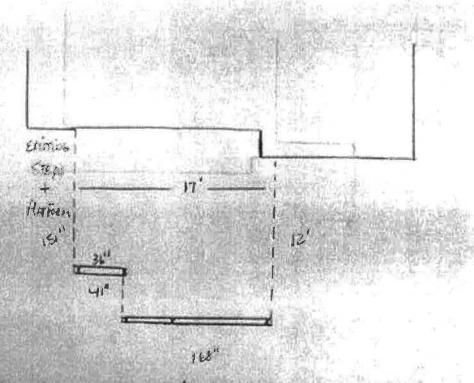

#### Request

The applicant is requesting variances from The City of Novi Zoning Ordinance Section 3.1.5 for a rear yard setback of 18.21 feet (30 feet minimum required, variance of 11.79 feet). This variance would accommodate the building of a sunroom. This property is zoned Residential Acreage (RA).

| CU | mistances of physical conditions may include:                                                                                                                                                                                                                                                            |
|----|----------------------------------------------------------------------------------------------------------------------------------------------------------------------------------------------------------------------------------------------------------------------------------------------------------|
| a. | Shape of Lot. Exceptional narrowness, shallowness or shape of a specific property in existence on the effective date of the Zoning Ordinance or amendment.  ☐ Not Applicable ☐ Applicable ☐ If applicable, describe below:                                                                               |
|    | BACK SET BACK ONLY 18.21' NOT 30'                                                                                                                                                                                                                                                                        |
|    | and/or                                                                                                                                                                                                                                                                                                   |
| b. | Environmental Conditions. Exceptional topographic or environmental conditions or other extraordinary situations on the land, building or structure.  Not Applicable                                                                                                                                      |
|    | and/or                                                                                                                                                                                                                                                                                                   |
| c. | Abutting Property. The use or development of the property immediately adjacent to the subject property would prohibit the literal enforcement of the requirements of the Zoning Ordinance or would involve significant practical difficulties.  Not Applicable Applicable If applicable, describe below: |

MARK DOESN'T MEET 30' SET BALL TO BUILD
RODY 17'X16"

DOESN'T MEET 30' REAR SET BAGE