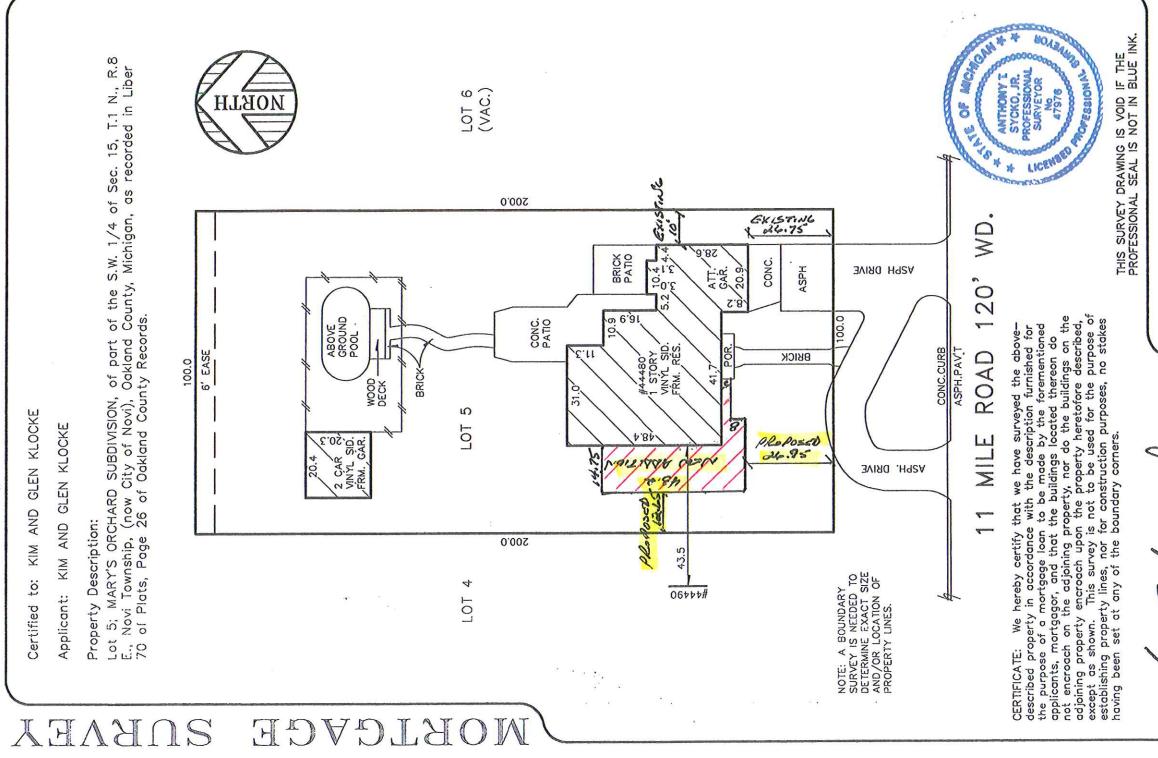

# Zoning District: R-4, One-Family Residential District

The applicant is requesting variances from the CITY OF NOVI, CODE OF ORDINANCES, Section 2400 to allow construction of a new one-story living area addition with a reduced front setback of 25.5 ft. and a reduced aggregate side setback of 22.65 ft. The property is located east of Taft Road on the north side of 11 Mile Road.

### City of Novi Staff Comments:

The applicant is proposing construction of a one-story living area addition to the west side and front yards of the home to an existing single family residence. The proposed addition would extend 4.5 ft. into the required front yard setback and would reduce the aggregate side yard setback on the west side to 22.65 ft. Staff supports the consideration of the variances provided substantial justice can be served for adjacent property owners.