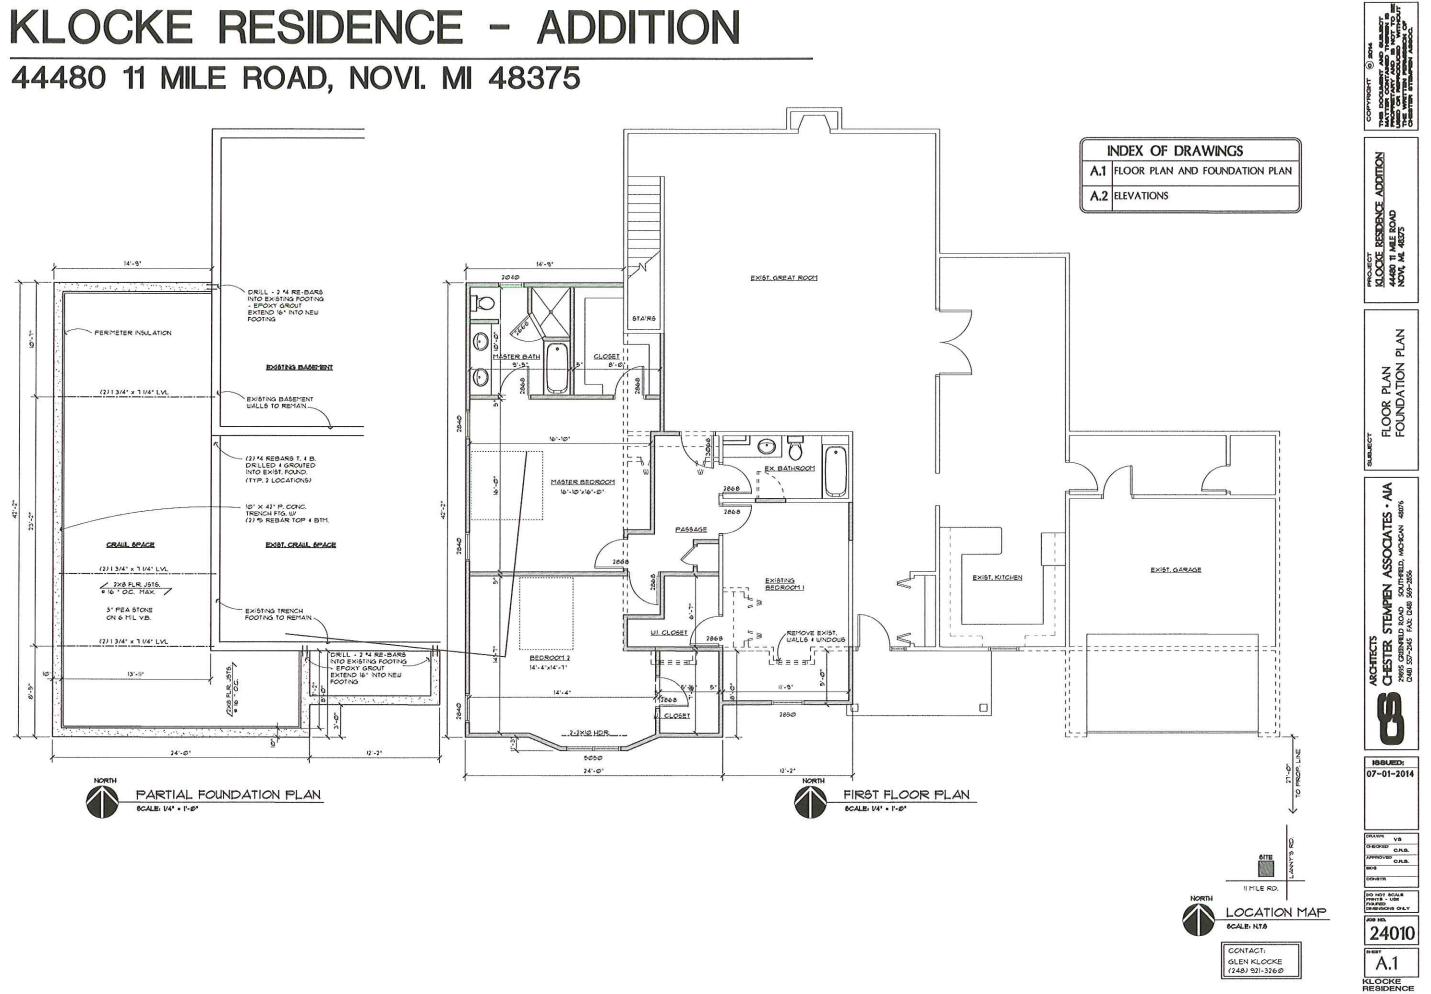

# Zoning District: R-4, One-Family Residential District

The applicant is requesting variances from the CITY OF NOVI, CODE OF ORDINANCES, Section 2400 to allow construction of a new one-story living area addition with a reduced front setback of 25.5 ft. and a reduced aggregate side setback of 22.65 ft. The property is located east of Taft Road on the north side of 11 Mile Road.

### City of Novi Staff Comments:

The applicant is proposing construction of a one-story living area addition to the west side and front yards of the home to an existing single family residence. The proposed addition would extend 4.5 ft. into the required front yard setback and would reduce the aggregate side yard setback on the west side to 22.65 ft. Staff supports the consideration of the variances provided substantial justice can be served for adjacent property owners.