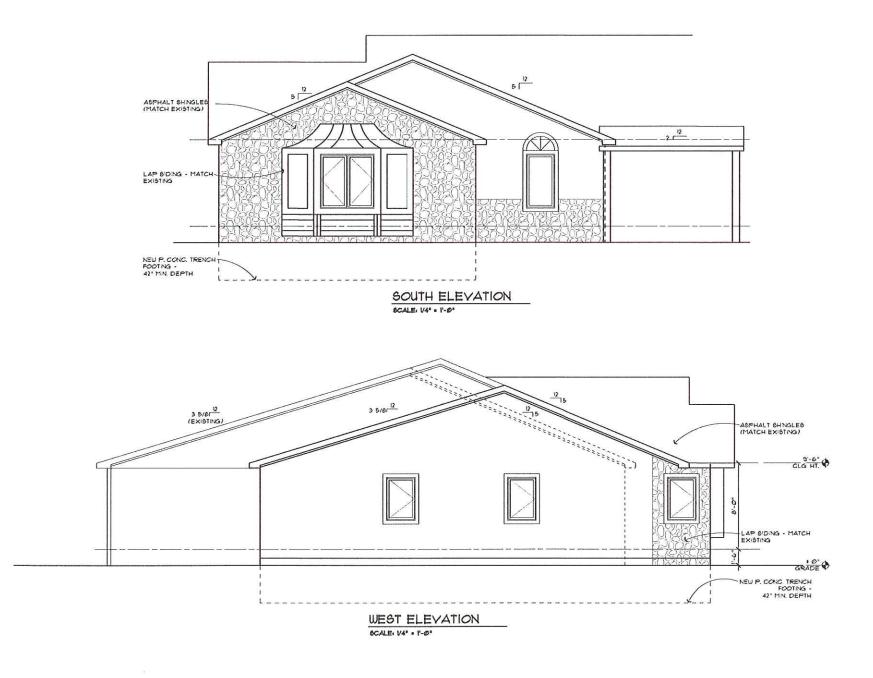

### City of Novi Staff Comments:

The applicant is proposing construction of a one-story living area addition to the west side and front yards of the home to an existing single family residence. The proposed addition would extend 4.5 ft. into the required front yard setback and would reduce the aggregate side yard setback on the west side to 22.65 ft. Staff supports the consideration of the variances provided substantial justice can be served for adjacent property owners.