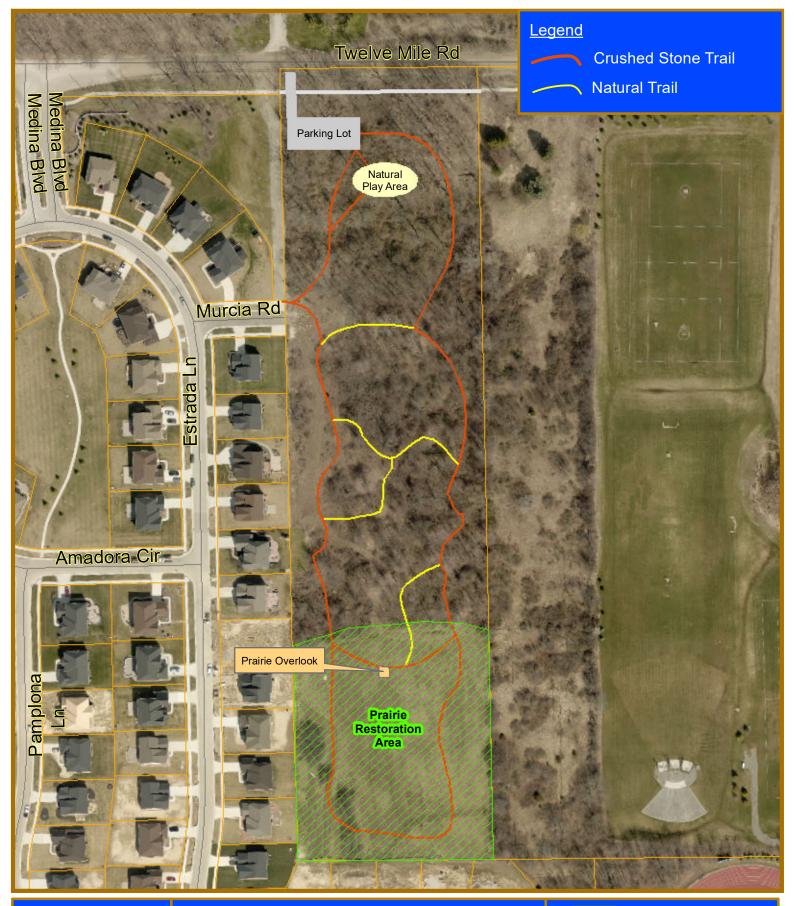

Map Author: Keri Blough Date: January 22, 2021 Project: Novi Northwest Park Version #: 3.8