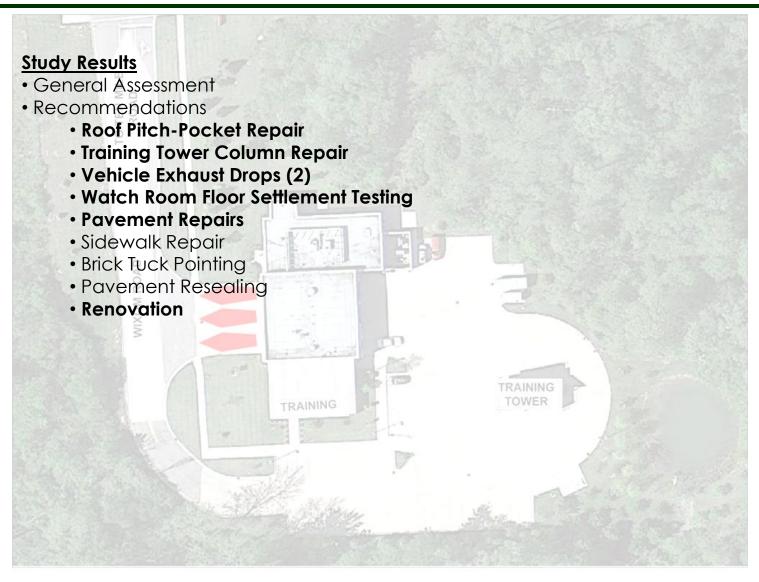

#### **Study Results**

#### **Study Results**

- General Assessment
  - Located in logical location
  - •Facility has not kept up with growth
  - •Current space and function issues restrict efficiency & safety
  - •Inadequate indoor vehicle storage
  - •Unsafe indoor vehicle storage
  - •Inadequate employee facilities
  - Poor vehicle circulation
  - •Many maintenance & repair items