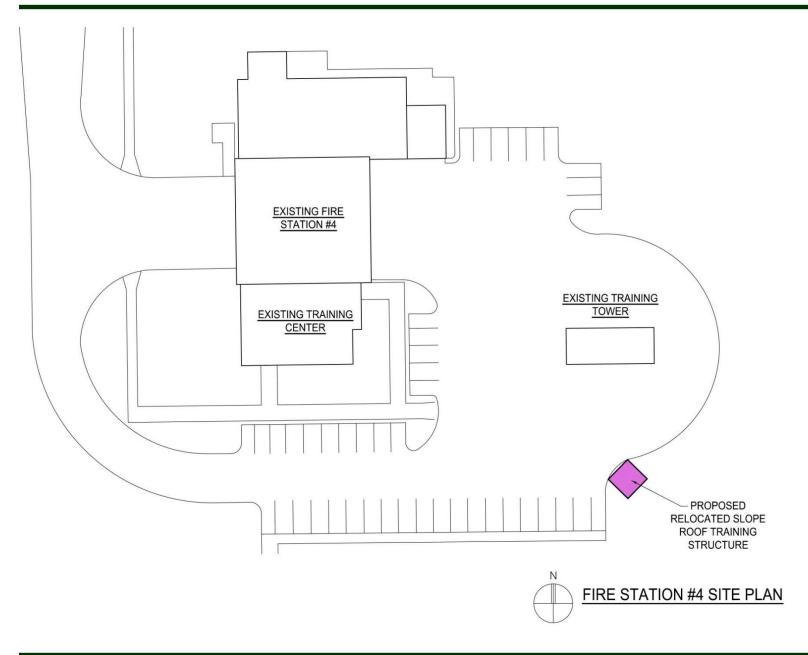

#### Study Scope

- Fire Station No. 1
- Alternate Site Analysis Station No. 1
- Fire Station No. 2
- Fire Station No. 3
- Fire Station No. 4
- CEMS Building