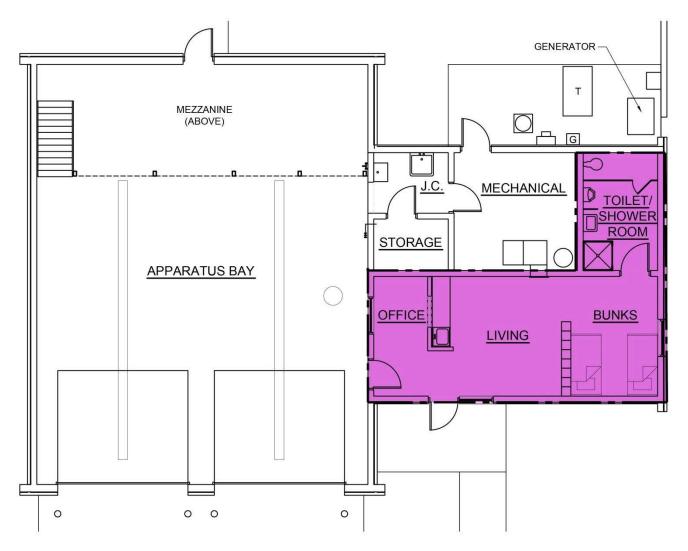

#### Study Scope

- Fire Station No. 1
- Alternate Site Analysis Station No. 1
- Fire Station No. 2
- Fire Station No. 3
- Fire Station No. 4
- CEMS Building