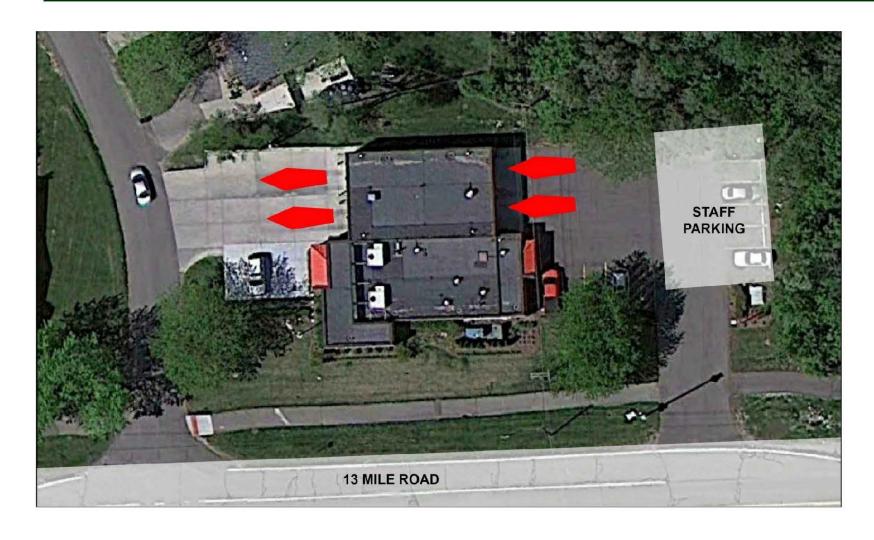

# **Fire Department**

#### Study Scope

- Fire Station No. 1
- Alternate Site Analysis Station No. 1
- Fire Station No. 2
- Fire Station No. 3
- Fire Station No. 4
- CEMS Building