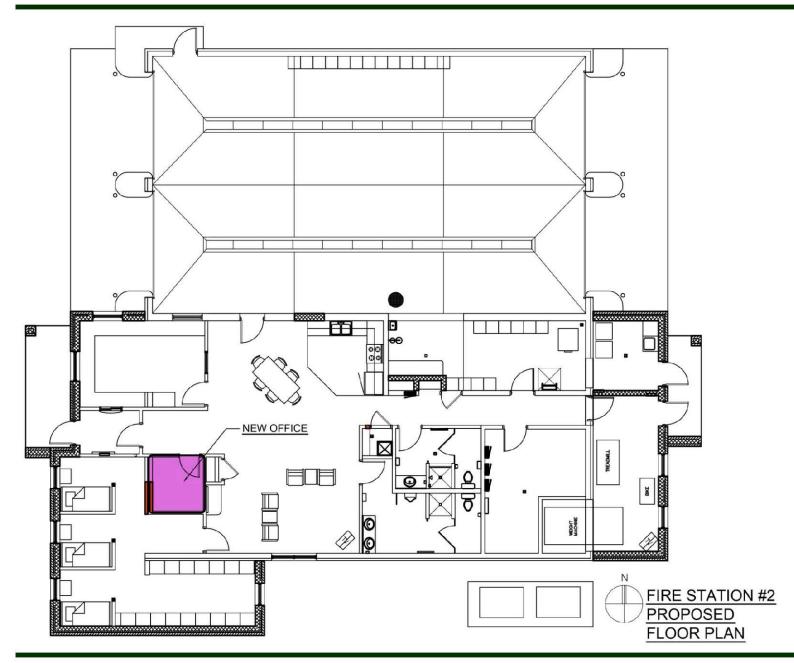

- •RFP Selection Process
- Sidock Architects
  - Novi based
  - 70+ Public Safety Projects
  - 25+ Public Services Projects
  - 50+ Facilities Assessments

#### Methodology

- Kick-off Meetings
- Interviews
- Site Inspections
- Analysis-Based on Our Experience
  - Recommendations
  - Preliminary Design
  - Cost Estimates
- Parking Lot Inventory and Maintenance Plan Report
- Draft Report
- Final Report









# **Police Department**





























PUBLIC SAFETY BUILDING - 2ND FLOOR SCHEME 'A'













#### **Study Results**













# **Fire Department**











#### Study Scope

- Fire Station No. 1
- Alternate Site Analysis Station No. 1
- Fire Station No. 2
- Fire Station No. 3
- Fire Station No. 4
- CEMS Building









































































































# DPS Facilities at the Field Services Complex















#### **Study Results**

- General Assessment
  - Located in logical location
  - •Facility has not kept up with growth
  - •Current space and function issues restrict efficiency & safety
  - •Inadequate indoor vehicle storage
  - •Unsafe indoor vehicle storage
  - •Inadequate employee facilities
  - Poor vehicle circulation
  - •Many maintenance & repair items









# **Department of Public Services-Proposed**





# **Department of Public Services-Proposed**





## 2014 Long Term Needs Assessment DPS & Public Safety Facilities City of Novi April 7, 2014