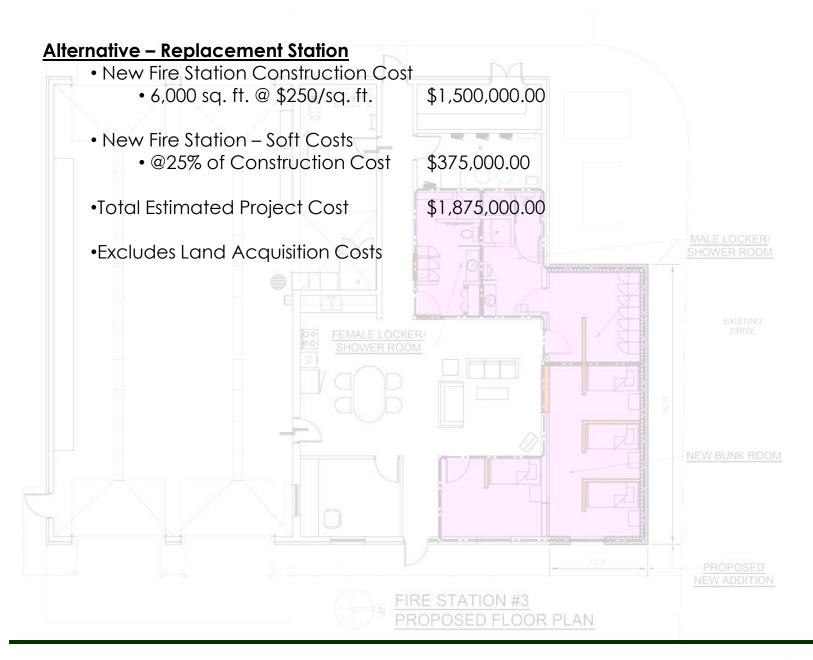

#### Study Scope

- Fire Station No. 1
- Alternate Site Analysis Station No. 1
- Fire Station No. 2
- Fire Station No. 3
- Fire Station No. 4
- CEMS Building