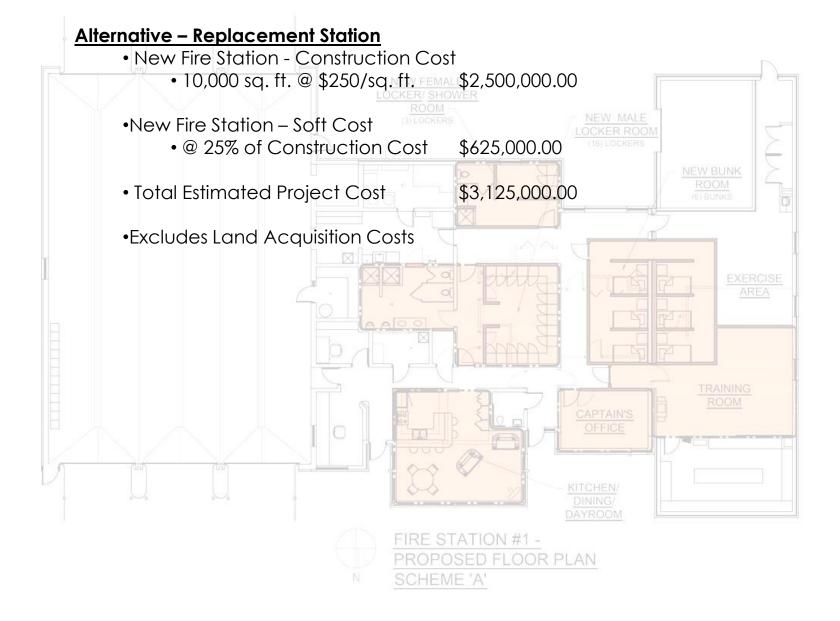

# **Fire Department**

#### Study Scope

- Fire Station No. 1
- Alternate Site Analysis Station No. 1
- Fire Station No. 2
- Fire Station No. 3
- Fire Station No. 4
- CEMS Building