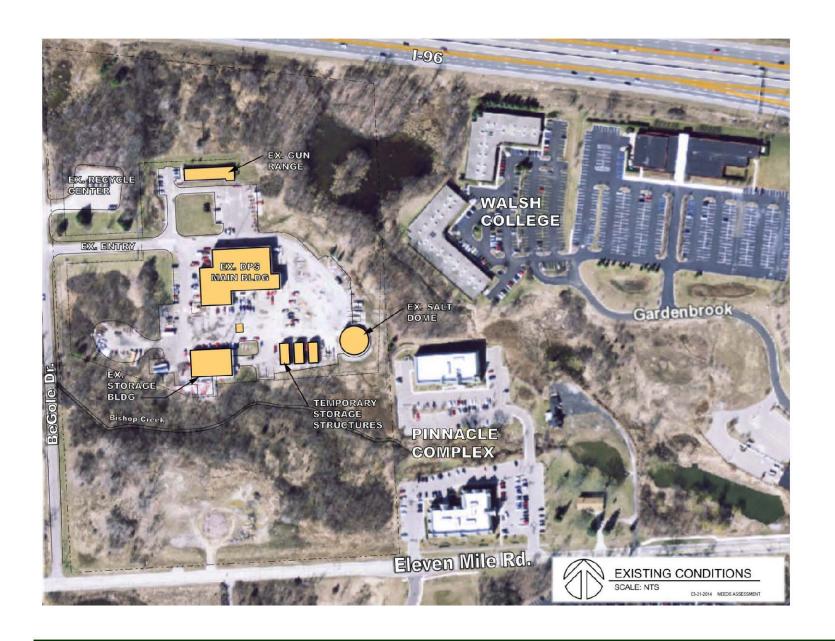

rojects
  - 50+ Facilities Assessments

#### Methodology

- Kick-off Meetings
- Interviews
- Site Inspections
- Analysis-Based on Our Experience
  - Recommendations
  - Preliminary Design
  - Cost Estimates
- Parking Lot Inventory and Maintenance Plan Report
- Draft Report
- Final Report









# **Police Department**





























PUBLIC SAFETY BUILDING - 2ND FLOOR SCHEME 'A'













#### **Study Results**













# **Fire Department**











#### Study Scope

- Fire Station No. 1
- Alternate Site Analysis Station No. 1
- Fire Station No. 2
- Fire Station No. 3
- Fire Station No. 4
- CEMS Building









































































































# DPS Facilities at the Field Services Complex















#### **Study Results**

- General Assessment
  - Located in logical location
  - •Facility has not kept up with growth
  - •Current space and function issues restrict efficiency & safety
  - •Inadequate indoor vehicle storage
  - •Unsafe indoor vehicle storage
  - •Inadequate employee facilities
  - Poor vehicle circulation
  - •Many maintenance & repair items









# **Department of Public Services-Proposed**





# **Department of Public Services-Proposed**





## 2014 Long Term Needs Assessment DPS & Public Safety Facilities City of Novi April 7, 2014