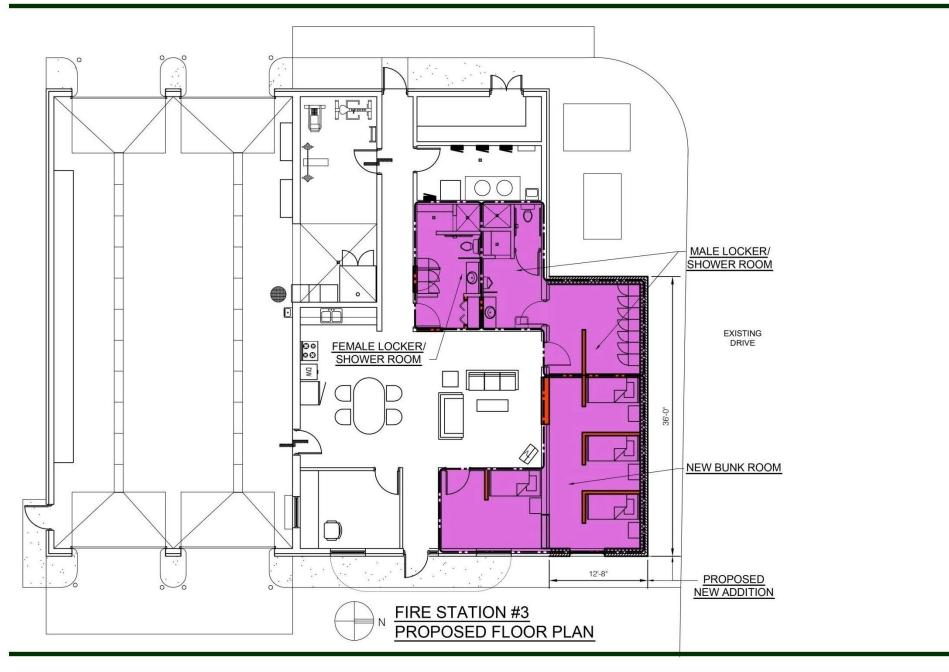

#### Study Scope

- Fire Station No. 1
- Alternate Site Analysis Station No. 1
- Fire Station No. 2
- Fire Station No. 3
- Fire Station No. 4
- CEMS Building