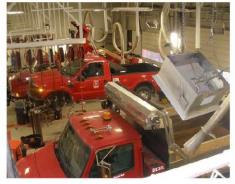

#### **Study Results**

- General Assessment
  - Located in logical location
  - •Facility has not kept up with growth
  - •Current space and function issues restrict efficiency & safety
  - •Inadequate indoor vehicle storage
  - •Unsafe indoor vehicle storage
  - •Inadequate employee facilities
  - Poor vehicle circulation
  - •Many maintenance & repair items