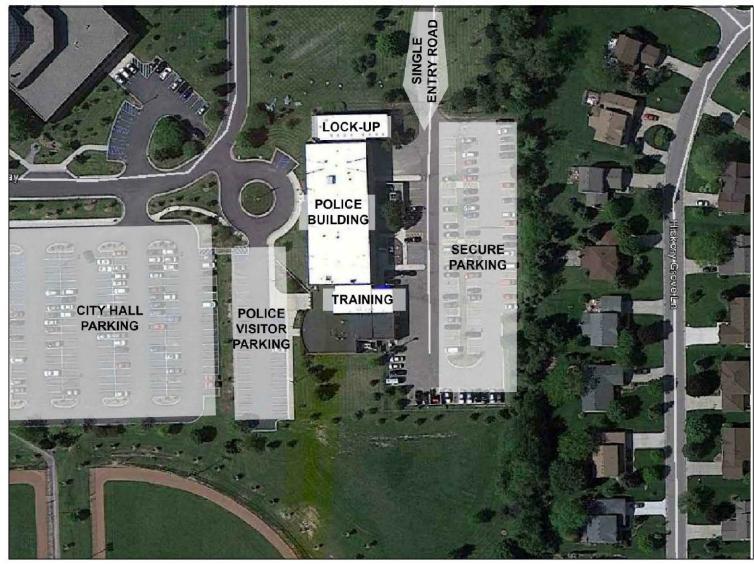

## 2014 Long Term Needs Assessment DPS & Public Safety Facilities City of Novi April 7, 2014











#### Background

- •RFP Selection Process
- Sidock Architects
  - Novi based
  - 70+ Public Safety Projects
  - 25+ Public Services Projects
  - 50+ Facilities Assessments

#### Methodology

- Kick-off Meetings
- Interviews
- Site Inspections
- Analysis-Based on Our Experience
  - Recommendations
  - Preliminary Design
  - Cost Estimates
- Parking Lot Inventory and Maintenance Plan Report
- Draft Report
- Final Report









# **Police Department**





























PUBLIC SAFETY BUILDING - 2ND FLOOR SCHEME 'A'













#### **Study Results**













# **Fire Department**











#### Study Scope

- Fire Station No. 1
- Alternate Site Analysis Station No. 1
- Fire Station No. 2
- Fire Station No. 3
- Fire Station No. 4
- CEMS Building









































































































# DPS Facilities at the Field Services Complex















#### **Study Results**

- General Assessment
  - Located in logical location
  - •Facility has not kept up with growth
  - •Current space and function issues restrict efficiency & safety
  - •Inadequate indoor vehicle storage
  - •Unsafe indoor vehicle storage
  - •Inadequate employee facilities
  - Poor vehicle circulation
  -