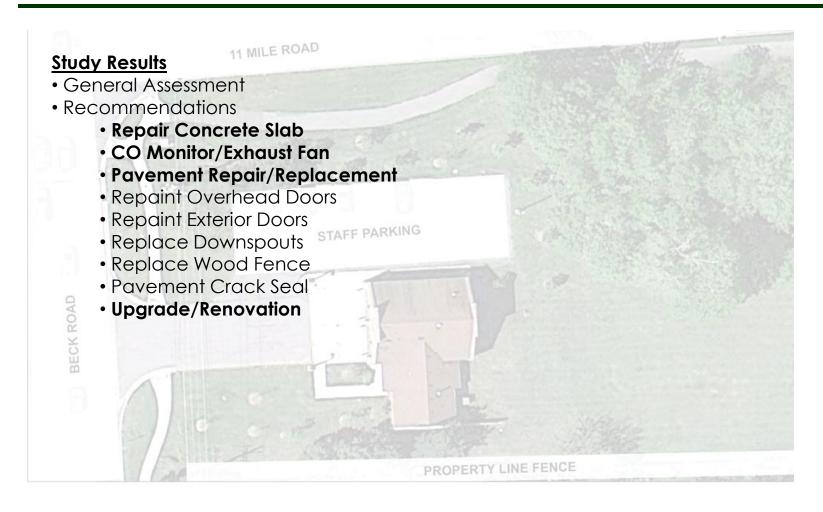

#### **Study Results**

- General Assessment
  - Located in logical location
  - •Facility has not kept up with growth
  - •Current space and function issues restrict efficiency & safety
  - •Inadequate indoor vehicle storage
  - •Unsafe indoor vehicle storage
  - •Inadequate employee facilities
  - Poor vehicle circulation
  - •Many maintenance & repair items