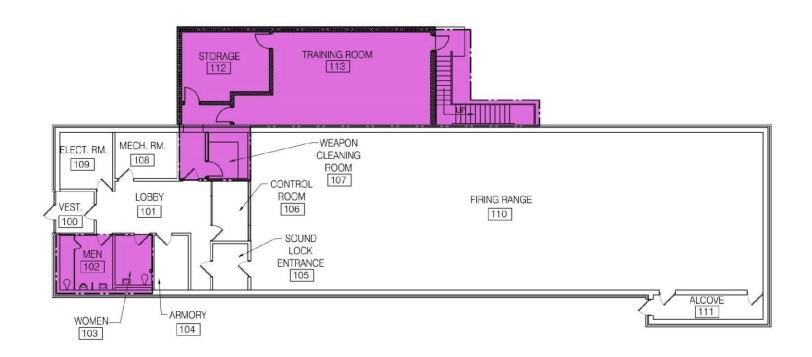

## 2014 Long Term Needs Assessment DPS & Public Safety Facilities City of Novi April 7, 2014











#### Background

- •RFP Selection Process
- Sidock Architects
  - Novi based
  - 70+ Public Safety Projects
  - 25+ Public Services Projects
  - 50+ Facilities Assessments

#### Methodology

- Kick-off Meetings
- Interviews
- Site Inspections
- Analysis-Based on Our Experience
  - Recommendations
  - Preliminary Design
  - Cost Estimates
- Parking Lot Inventory and Maintenance Plan Report
- Draft Report
- Final Report









# **Police Department**





























PUBLIC SAFETY BUILDING - 2ND FLOOR SCHEME 'A'













#### **Study Results**













# **Fire Department**











#### Study Scope

- Fire Station No. 1
- Alternate Site Analysis Station No. 1
- Fire Station No. 2
- Fire Station No. 3
- Fire Station No. 4
- CEMS Building









































































































# DPS Facilities at the Field Services Complex















#### **Study Results**

- General Assessment
  - Located in logical location
  - •Facility has not kept up with growth
  - •Current space and function issues restrict efficiency & safety
  - •Inadequate indoor vehicle storage
  - •Unsafe indoor vehicle storage
  - •Inadequate employee facilities
  - Poor vehicle circulation
  - •Many maintenance & repair items









# **Department of Public Services-Proposed**





# **Department