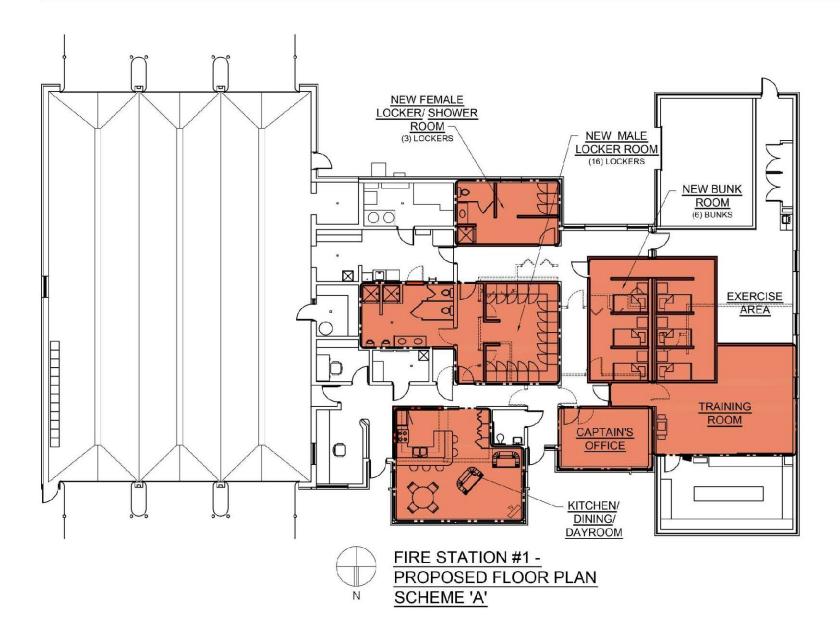

# **Fire Department**

#### Study Scope

- Fire Station No. 1
- Alternate Site Analysis Station No. 1
- Fire Station No. 2
- Fire Station No. 3
- Fire Station No. 4
- CEMS Building