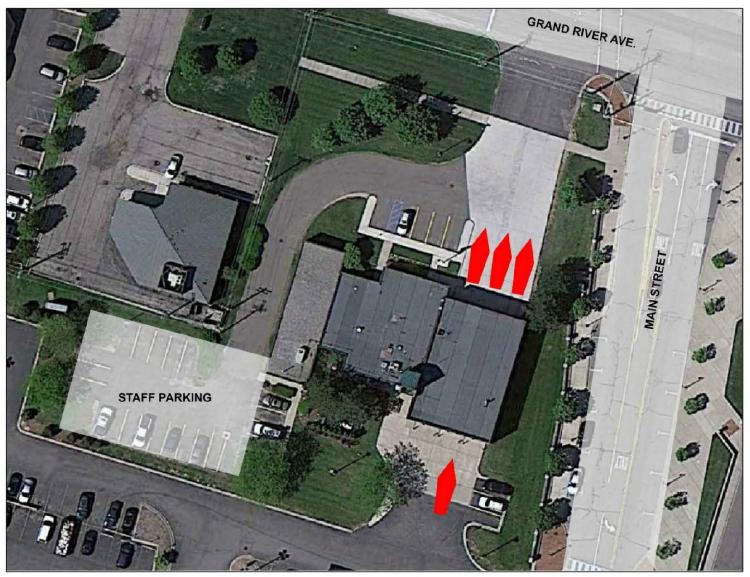

# DPS Facilities at the Field Services Complex

#### **Study Results**

- General Assessment
  - Located in logical location
  - •Facility has not kept up with growth
  - •Current space and function issues restrict efficiency & safety
  - •Inadequate indoor vehicle storage
  - •Unsafe indoor vehicle storage
  - •Inadequate employee facilities
  - Poor vehicle circulation
  - •Many maintenance & repair items