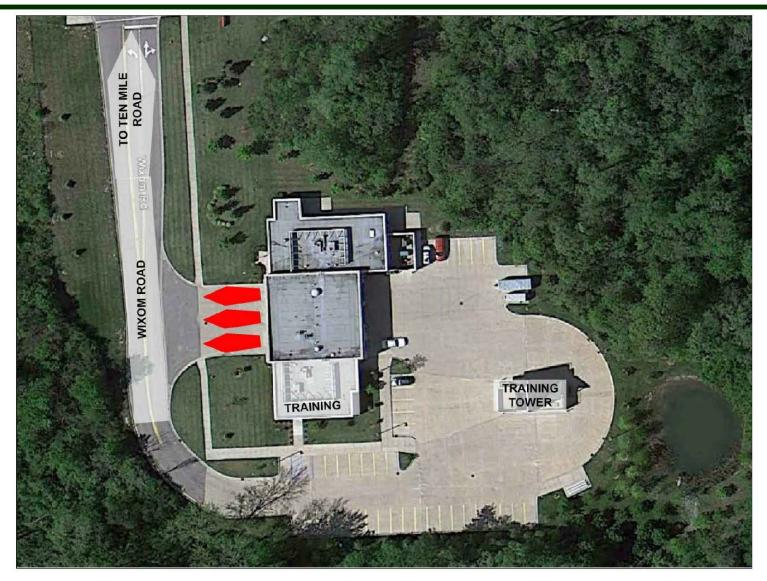

#### Study Scope

- Fire Station No. 1
- Alternate Site Analysis Station No. 1
- Fire Station No. 2
- Fire Station No. 3
- Fire Station No. 4
- CEMS Building