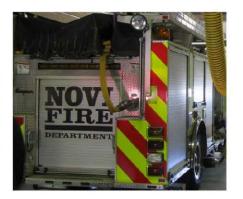

# **Fire Department**

#### Study Scope

- Fire Station No. 1
- Alternate Site Analysis Station No. 1
- Fire Station No. 2
- Fire Station No. 3
- Fire Station No. 4
- CEMS Building