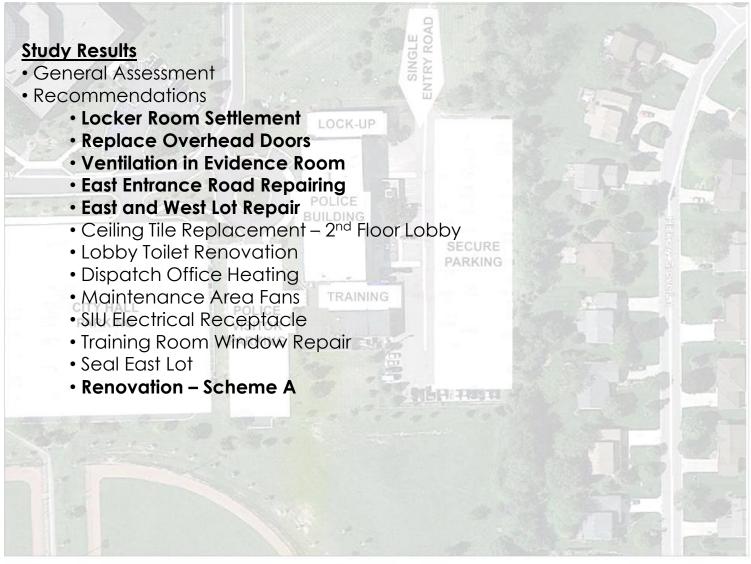

## 2014 Long Term Needs Assessment DPS & Public Safety Facilities City of Novi April 7, 2014











#### Background

- •RFP Selection Process
- Sidock Architects
  - Novi based
  - 70+ Public Safety Projects
  - 25+ Public Services Projects
  - 50+ Facilities Assessments

#### Methodology

- Kick-off Meetings
- Interviews
- Site Inspections
- Analysis-Based on Our Experience
  - Recommendations
  - Preliminary Design
  - Cost Estimates
- Parking Lot Inventory and Maintenance Plan Report
- Draft Report
- Final Report









# **Police Department**





























PUBLIC SAFETY BUILDING - 2ND FLOOR SCHEME 'A'













#### **Study Results**













# **Fire Department**











#### Study Scope

- Fire Station No. 1
- Alternate Site Analysis Station No. 1
- Fire Station No. 2
- Fire Station No. 3
- Fire Station No. 4
- CEMS Building









































































































# DPS Facilities at the Field Services Complex















#### **Study Results**

- General Assessment
  - Located in logical location
  - •Facility has not kept up with growth
  - •Current space and function issues restrict efficiency & safety
  - •Inadequate indoor vehicle storage
  - •Unsafe indoor vehicle storage
  - •Inadequate employee facilities
  - Poor vehicle circulation
  - •Many