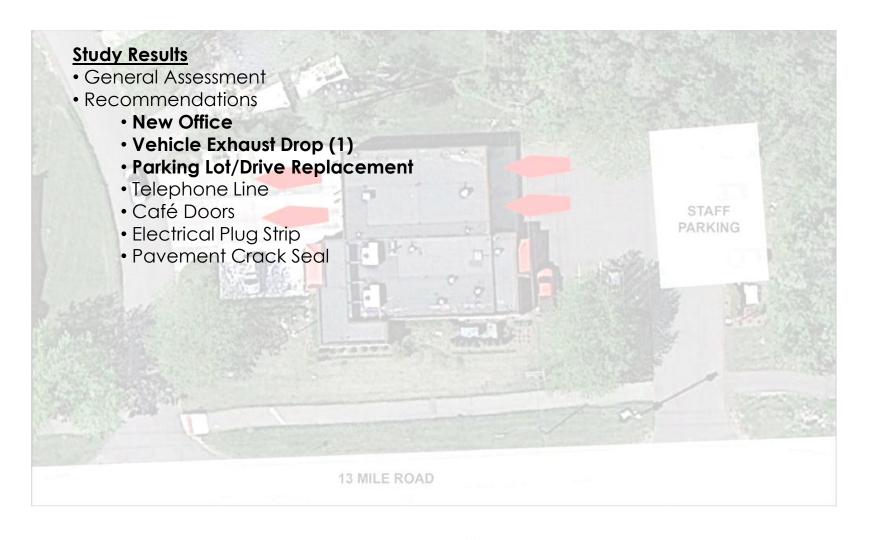

#### **Study Results**

#### **Study Results**

- General Assessment
  - Located in logical location
  - •Facility has not kept up with growth
  - •Current space and function issues restrict efficiency & safety
  - •Inadequate indoor vehicle storage
  - •Unsafe indoor vehicle storage
  - •Inadequate employee facilities
  - Poor vehicle circulation
  - •Many maintenance & repair items