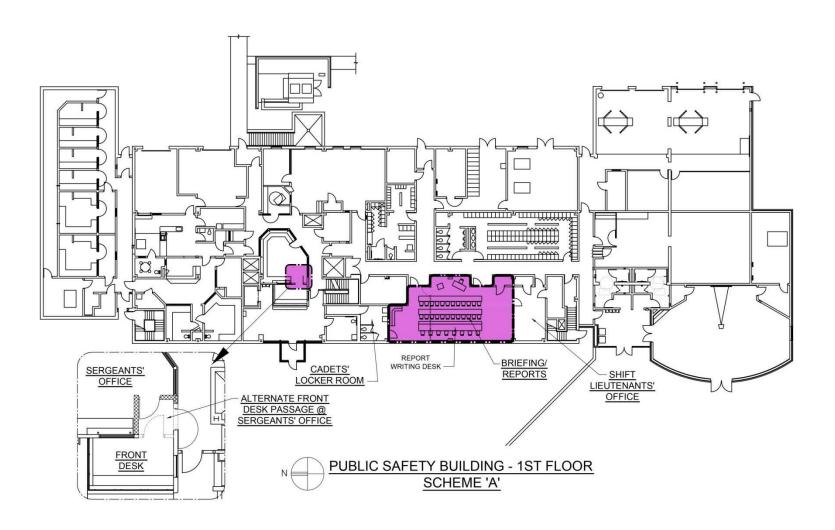

## 2014 Long Term Needs Assessment DPS & Public Safety Facilities City of Novi April 7, 2014











#### Background

- •RFP Selection Process
- Sidock Architects
  - Novi based
  - 70+ Public Safety Projects
  - 25+ Public Services Projects
  - 50+ Facilities Assessments

#### Methodology

- Kick-off Meetings
- Interviews
- Site Inspections
- Analysis-Based on Our Experience
  - Recommendations
  - Preliminary Design
  - Cost Estimates
- Parking Lot Inventory and Maintenance Plan Report
- Draft Report
- Final Report









# **Police Department**





























PUBLIC SAFETY BUILDING - 2ND FLOOR SCHEME 'A'













#### **Study Results**













# **Fire Department**











#### Study Scope

- Fire Station No. 1
- Alternate Site Analysis Station No. 1
- Fire Station No. 2
- Fire Station No. 3
- Fire Station No. 4
- CEMS Building









































































































# DPS Facilities at the Field Services Complex















#### **Study Results**

- General Assessment
  - Located in logical location
  - •Facility has not kept up with growth
  - •Current space and function issues restrict efficiency & safety
  - •Inadequate indoor vehicle storage
  - •Unsafe indoor vehicle storage
  - •Inadequate employee facilities
  - Poor vehicle circulation
  - •Many maint