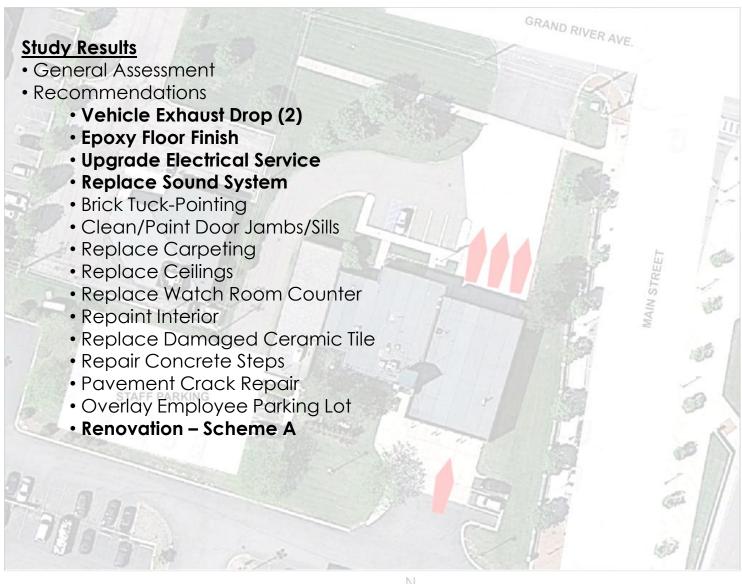

#### **Study Results**

- General Assessment
  - Located in logical location
  - •Facility has not kept up with growth
  - •Current space and function issues restrict efficiency & safety
  - •Inadequate indoor vehicle storage
  - •Unsafe indoor vehicle storage
  - •Inadequate employee facilities
  - Poor vehicle circulation
  - •Many maintenance & repair items