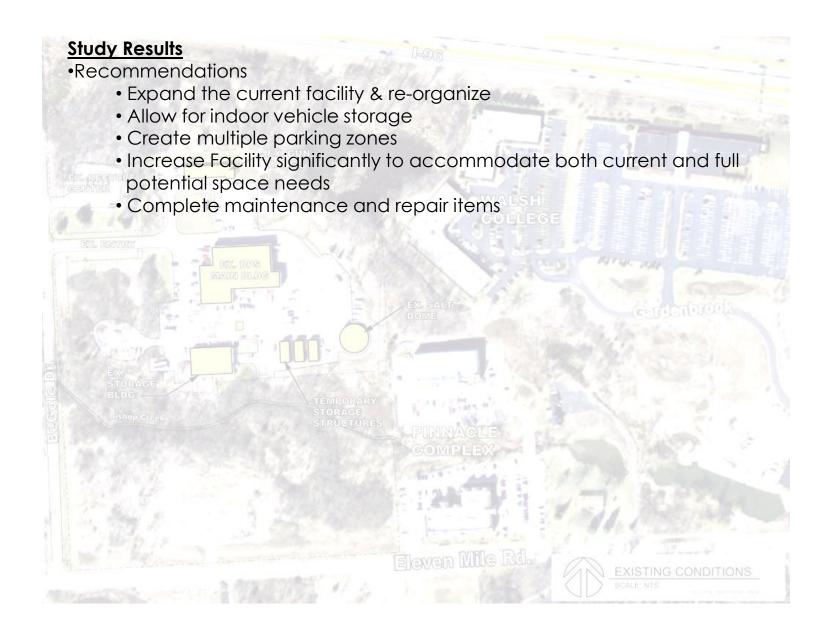

#### **Study Results**

#### **Study Results**

- General Assessment
  - Located in logical location
  - •Facility has not kept up with growth
  - •Current space and function issues restrict efficiency & safety
  - •Inadequate indoor vehicle storage
  - •Unsafe indoor vehicle storage
  - •Inadequate employee facilities
  - Poor vehicle circulation
  - •Many maintenance & repair items