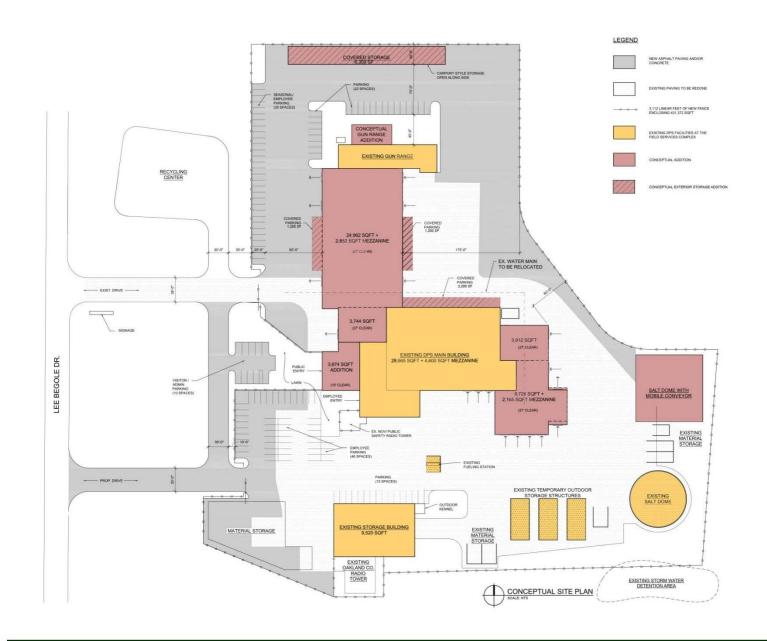

#### Study Scope

- Fire Station No. 1
- Alternate Site Analysis Station No. 1
- Fire Station No. 2
- Fire Station No. 3
- Fire Station No. 4
- CEMS Building









































































































# DPS Facilities at the Field Services Complex















#### **Study Results**

- General Assessment
  - Located in logical location
  - •Facility has not kept up with growth
  - •Current space and function issues restrict efficiency & safety
  - •Inadequate indoor vehicle storage
  - •Unsafe indoor vehicle storage
  - •Inadequate employee facilities
  - Poor vehicle circulation
  - •Many maintenance & repair items









# **Department of Public Services-Proposed**





# **Department of Public Services-Proposed**





## 2014 Long Term Needs Assessment DPS & Public Safety Facilities City of Novi April 7, 2014