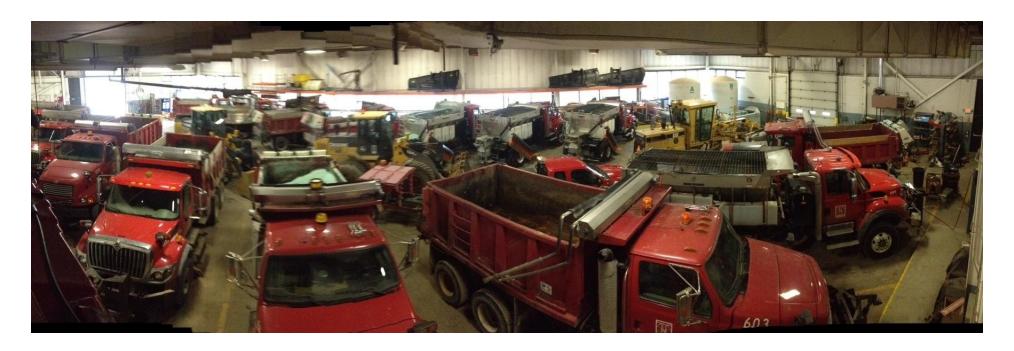

#### **Study Results**

- General Assessment
  - Located in logical location
  - •Facility has not kept up with growth
  - •Current space and function issues restrict efficiency & safety
  - •Inadequate indoor vehicle storage
  - •Unsafe indoor vehicle storage
  - •Inadequate employee facilities
  - Poor vehicle circulation
  - •Many maintenance & repair items