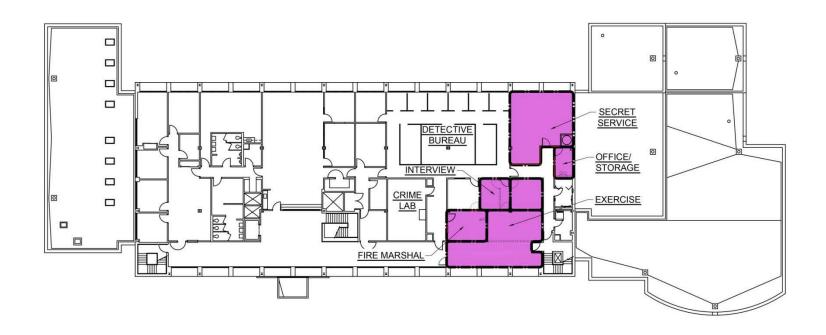

## 2014 Long Term Needs Assessment DPS & Public Safety Facilities City of Novi April 7, 2014











#### Background

- •RFP Selection Process
- Sidock Architects
  - Novi based
  - 70+ Public Safety Projects
  - 25+ Public Services Projects
  - 50+ Facilities Assessments

#### Methodology

- Kick-off Meetings
- Interviews
- Site Inspections
- Analysis-Based on Our Experience
  - Recommendations
  - Preliminary Design
  - Cost Estimates
- Parking Lot Inventory and Maintenance Plan Report
- Draft Report
- Final Report









# **Police Department**





























PUBLIC SAFETY BUILDING - 2ND FLOOR SCHEME 'A'













#### **Study Results**













# **Fire Department**











#### Study Scope

- Fire Station No. 1
- Alternate Site Analysis Station No. 1
- Fire Station No. 2
- Fire Station No. 3
- Fire Station No. 4
- CEMS Building









































































































# DPS Facilities at the Field Services Complex















#### **Study Results**

- General Assessment
  - Located in logical location
  - •Facility has not kept up with growth
  - •Current space and function issues restrict efficiency & safety
  - •Inadequate indoor vehicle storage
  - •Unsafe indoor vehicle storage
  - •Inadequate employee facilities
  - Poor vehicle circulation
  - •Many maintenan