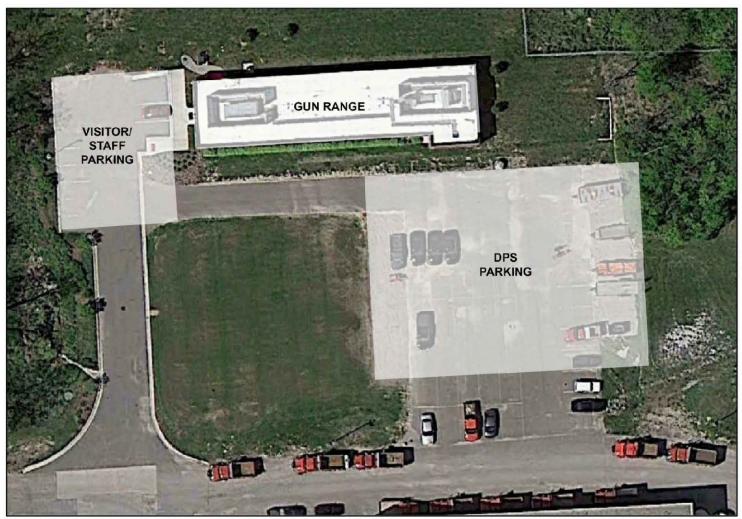

# DPS Facilities at the Field Services Complex

#### **Study Results**

- General Assessment
  - Located in logical location
  - •Facility has not kept up with growth
  - •Current space and function issues restrict efficiency & safety
  - •Inadequate indoor vehicle storage
  - •Unsafe indoor vehicle storage
  - •Inadequate employee facilities
  - Poor vehicle circulation
  - •Many maintenance & repair items