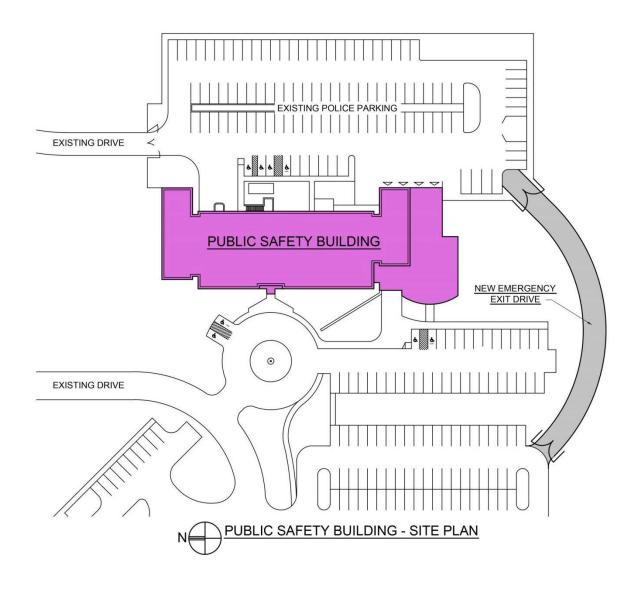

## 2014 Long Term Needs Assessment DPS & Public Safety Facilities City of Novi April 7, 2014











#### Background

- •RFP Selection Process
- Sidock Architects
  - Novi based
  - 70+ Public Safety Projects
  - 25+ Public Services Projects
  - 50+ Facilities Assessments

#### Methodology

- Kick-off Meetings
- Interviews
- Site Inspections
- Analysis-Based on Our Experience
  - Recommendations
  - Preliminary Design
  - Cost Estimates
- Parking Lot Inventory and Maintenance Plan Report
- Draft Report
- Final Report









# **Police Department**





























PUBLIC SAFETY BUILDING - 2ND FLOOR SCHEME 'A'













#### **Study Results**













# **Fire Department**











#### Study Scope

- Fire Station No. 1
- Alternate Site Analysis Station No. 1
- Fire Station No. 2
- Fire Station No. 3
- Fire Station No. 4
- CEMS Building









































































































# DPS Facilities at the Field Services Complex















#### **Study Results**

- General Assessment
  - Located in logical location
  - •Facility has not kept up with growth
  - •Current space and function issues restrict efficiency & safety
  - •Inadequate indoor vehicle storage
  - •Unsafe indoor vehicle storage
  - •Inadequate employee facilities
  - Poor vehicle circulation
  - •Many maintenance & repair items









# **Department of Public