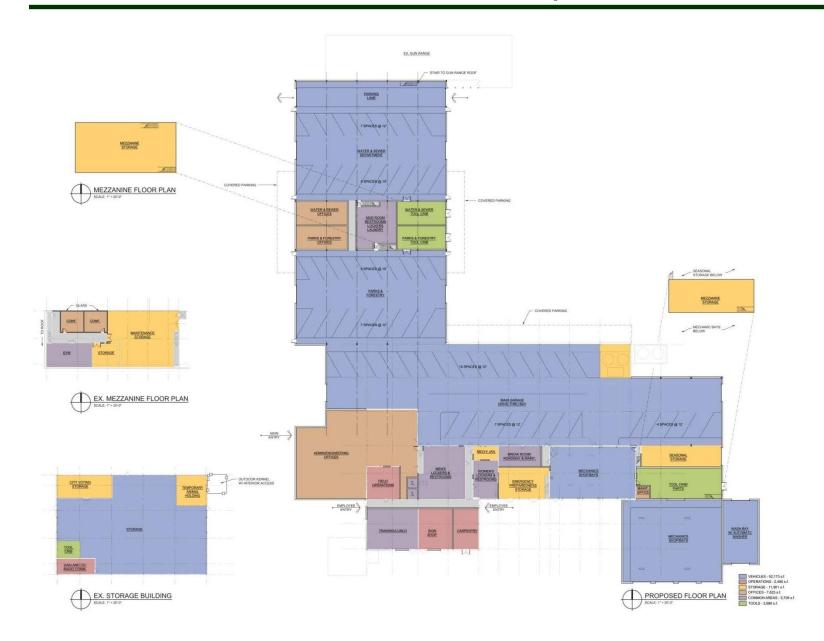

Results**













# **Fire Department**











#### Study Scope

- Fire Station No. 1
- Alternate Site Analysis Station No. 1
- Fire Station No. 2
- Fire Station No. 3
- Fire Station No. 4
- CEMS Building









































































































# DPS Facilities at the Field Services Complex















#### **Study Results**

- General Assessment
  - Located in logical location
  - •Facility has not kept up with growth
  - •Current space and function issues restrict efficiency & safety
  - •Inadequate indoor vehicle storage
  - •Unsafe indoor vehicle storage
  - •Inadequate employee facilities
  - Poor vehicle circulation
  - •Many maintenance & repair items









# **Department of Public Services-Proposed**





# **Department of Public Services-Proposed**





## 2014 Long Term Needs Assessment DPS & Public Safety Facilities City of Novi April 7, 2014