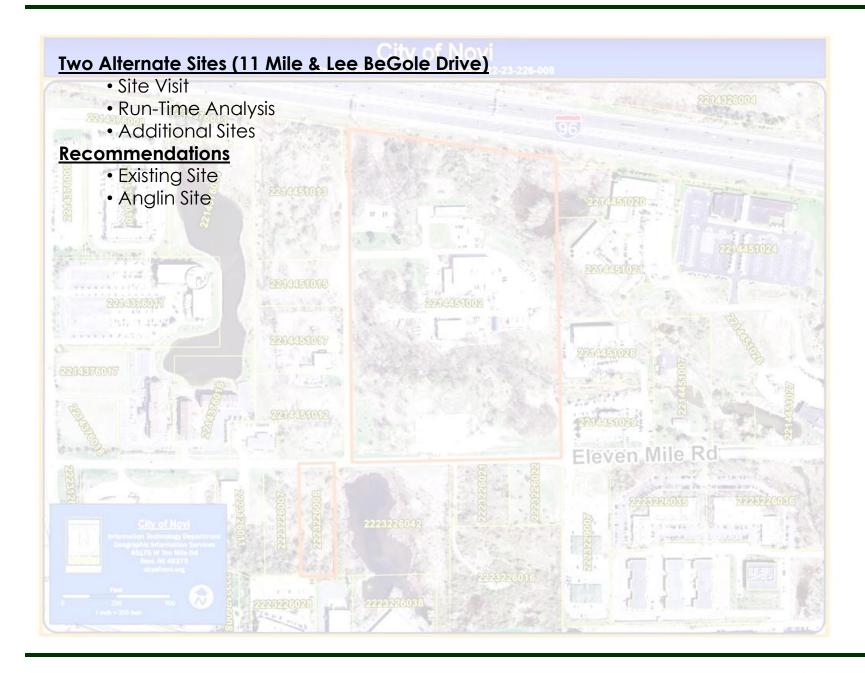

#### Study Scope

- Fire Station No. 1
- Alternate Site Analysis Station No. 1
- Fire Station No. 2
- Fire Station No. 3
- Fire Station No. 4
- CEMS Building