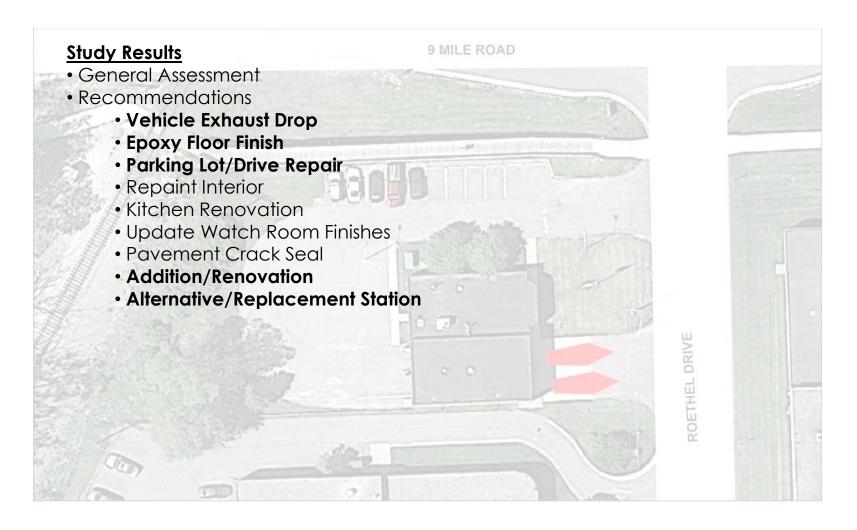

#### **Study Results**

#### **Study Results**

- General Assessment
  - Located in logical location
  - •Facility has not kept up with growth
  - •Current space and function issues restrict efficiency & safety
  - •Inadequate indoor vehicle storage
  - •Unsafe indoor vehicle storage
  - •Inadequate employee facilities
  - Poor vehicle circulation
  - •Many maintenance & repair items