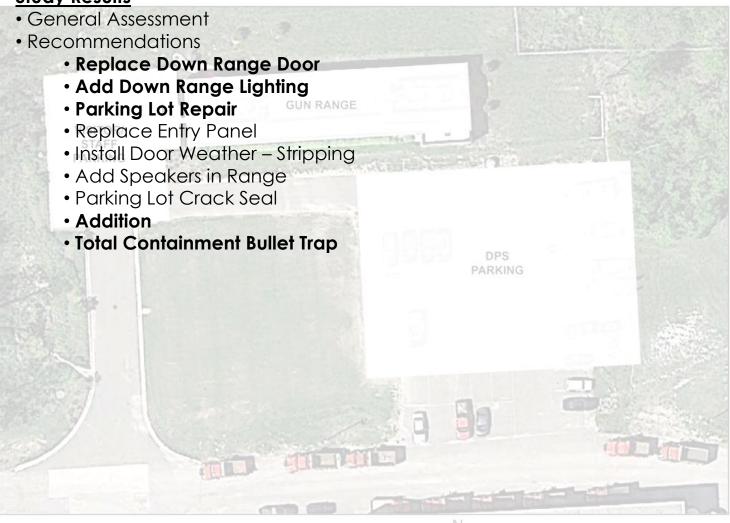

## 2014 Long Term Needs Assessment DPS & Public Safety Facilities City of Novi April 7, 2014











#### Background

- •RFP Selection Process
- Sidock Architects
  - Novi based
  - 70+ Public Safety Projects
  - 25+ Public Services Projects
  - 50+ Facilities Assessments

#### Methodology

- Kick-off Meetings
- Interviews
- Site Inspections
- Analysis-Based on Our Experience
  - Recommendations
  - Preliminary Design
  - Cost Estimates
- Parking Lot Inventory and Maintenance Plan Report
- Draft Report
- Final Report









# **Police Department**





























PUBLIC SAFETY BUILDING - 2ND FLOOR SCHEME 'A'













#### **Study Results**













# **Fire Department**











#### Study Scope

- Fire Station No. 1
- Alternate Site Analysis Station No. 1
- Fire Station No. 2
- Fire Station No. 3
- Fire Station No. 4
- CEMS Building









































































































# DPS Facilities at the Field Services Complex















#### **Study Results**

- General Assessment
  - Located in logical location
  - •Facility has not kept up with growth
  - •Current space and function issues restrict efficiency & safety
  - •Inadequate indoor vehicle storage
  - •Unsafe indoor vehicle storage
  - •Inadequate employee facilities
  - Poor vehicle circulation
  - •Many maintenance & repair items









# **Department of Public Services-Proposed**





# **Depa