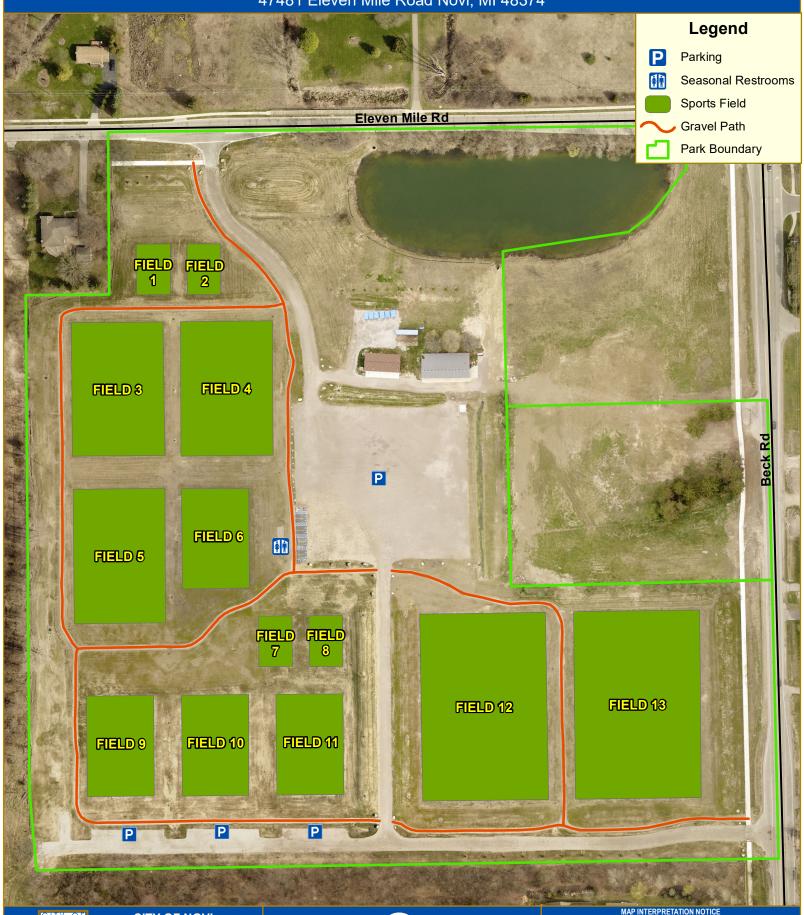

## **BOSCO FIELDS FACILITY LOCATION MAP**

47481 Eleven Mile Road Novi, MI 48374

## **CITY OF NOVI**

PARKS, RECREATION & CULTURAL SERVICES
NOVI CITY HALL
45175 W. TEN MILE ROAD
NOVI, MI 48375
(248) 347-0400
CITYOFNOVI.ORG
MAP AUTHOR: JON GARTHA

MAP INTERPRETATION NOTICE

Map information depicted is not intended to replace or substitute for any official or primary source. This map was intended to meet National Map Accuracy Standards and use the most recent, accurate sources available to the people of the City of Novi. Boundary measurements and area calculations are approximate d should not be construed as survey measurements performed licensed Michigan Surveyor as defined in Michigan Public Act 1 of 1970 as amended. Please contact the City GIS Manager to confirm source and accuracy information related to this map.