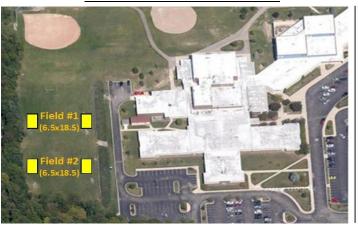

## **Other Practice Field Layout Maps**

- \*NW: Novi Woods Elementary fields are on Taft Rd, between 10 and 11 Mile (fields are located in front of school)
- \*MD6: Novi Meadows 6th Grade House fields are on Taft Rd, between 10 and 11 Mile (fields are located behind the school)
- \*BF & VO: Brookfarm Park & Village Oaks Elementary fields are on Willowbrook Dr, south of 10 Mile (VO goals are behind the school & BF is north of VO)
- \*WW: Wildlife Woods Park fields are located north of Deerfield Elementary (26600 Wixom Road)
- \*LP: Lakeshore Park field is in the middle of Lakeshore Park on South Lake Dr (southside of Walled Lake)

## **Novi Meadows 6th Grade House Fields**

Wildlife Woods Park