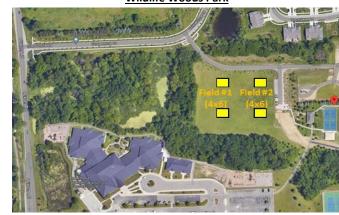

## **Other Practice Field Layout Maps**

- \*NW: Novi Woods Elementary fields are on Taft Rd, between 10 and 11 Mile (fields are located in front of school)
- \*MD6: Novi Meadows 6th Grade House fields are on Taft Rd, between 10 and 11 Mile (fields are located behind the school)
- \*BF & VO: Brookfarm Park & Village Oaks Elementary fields are on Willowbrook Dr, south of 10 Mile (VO goals are behind the school & BF is north of VO)
- \*WW: Wildlife Woods Park fields are located north of Deerfield Elementary (26600 Wixom Road)
- \*LP: Lakeshore Park field is in the middle of Lakeshore Park on South Lake Dr (southside of Walled Lake)

## **Novi Meadows 6th Grade House Fields**

Wildlife Woods Park