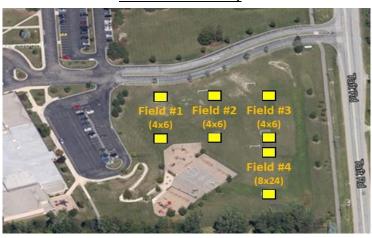

## **Other Practice Field Layout Maps**

- \*NW: Novi Woods Elementary fields are on Taft Rd, between 10 and 11 Mile (fields are located in front of school)
- \*MD6: Novi Meadows 6th Grade House fields are on Taft Rd, between 10 and 11 Mile (fields are located behind the school)
- \*BF & VO: Brookfarm Park & Village Oaks Elementary fields are on Willowbrook Dr, south of 10 Mile (VO goals are behind the school & BF is north of VO)
- \*WW: Wildlife Woods Park fields are located north of Deerfield Elementary (26600 Wixom Road)
- \*LP: Lakeshore Park field is in the middle of Lakeshore Park on South Lake Dr (southside of Walled Lake)

## **Novi Meadows 6th Grade House Fields**

Wildlife Woods Park