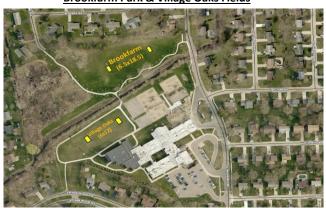

## **Other Practice Field Layout Maps**

- \*NW: Novi Woods Elementary fields are on Taft Rd, between 10 and 11 Mile (fields are located in front of school)
- \*MD6: Novi Meadows 6th Grade House fields are on Taft Rd, between 10 and 11 Mile (fields are located behind the school)
- \*BF & VO: Brookfarm Park & Village Oaks Elementary fields are on Willowbrook Dr, south of 10 Mile (VO goals are behind the school & BF is north of VO)
- \*WW: Wildlife Woods Park fields are located north of Deerfield Elementary (26600 Wixom Road)
- \*LP: Lakeshore Park field is in the middle of Lakeshore Park on South Lake Dr (southside of Walled Lake)

## **Novi Woods Elementary**

**Brookfarm Park & Village Oaks Fields** 