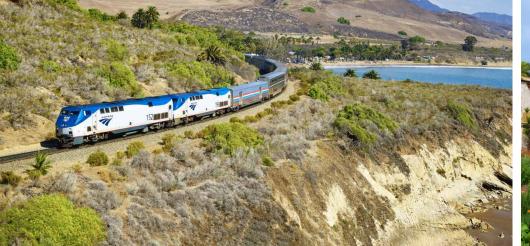

#### DAY 5: PACIFIC SURFLINER TRAIN - SAN JUAN CAPISTRANO - LA JOLLA

All aboard the Amtrak Pacific Surfliner Train for coastal views on your ride from Downtown San Diego north to San Juan Capistrano. The rail experience travels through the famous Camp Pendleton Marine base. Arrive & explore the historic Mission San Juan Capistrano, established more than two hundred years ago. Famous for the Annual Return of the Swallows, the mission is the "Jewel of the California Missions." This afternoon travel by motorcoach south along the famous beaches of San Diego and pass by Torrey Pines Golf Course. Then stop in picturesque La Jolla for leisure time to wander, shop or maybe visit the famous La Jolla Cove. Tonight your Farewell Dinner is at a local restaurant in San Diego. (B,D) Overnight: San Diego