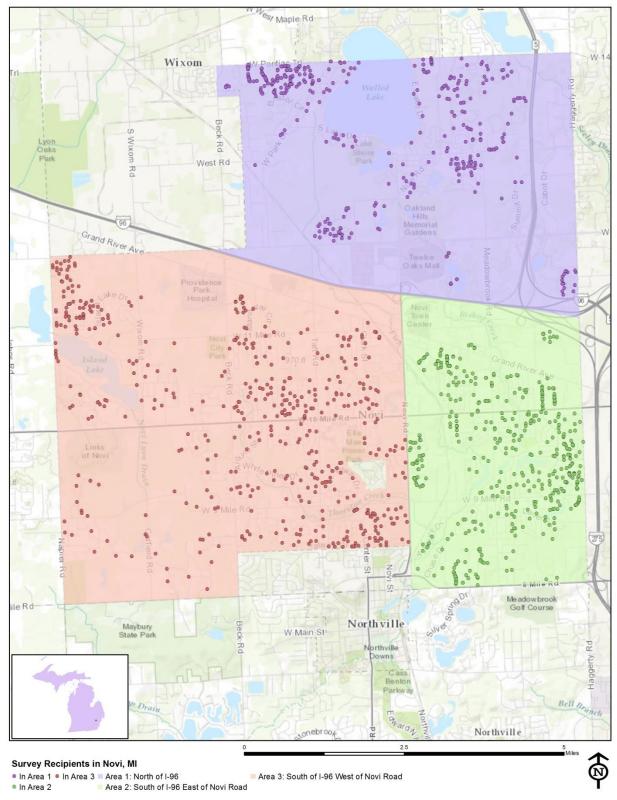

he overall housing unit density (which may be different from the population density). While the theory of probability assumes no bias in selection, there may be some minor variations in practice (meaning, an area with only 15% of the housing units might be sampled at an actual rate that is slightly above or below that).

An individual within each household was selected using the birthday method. The birthday method selects a person within the household by asking the "person whose birthday has most recently passed" to complete the questionnaire. The underlying assumption in this method is that day of birth has no relationship to the way people respond to surveys. This instruction was contained in the cover letter accompanying the questionnaire.

### Figure 1: Location of Survey Recipients



### **Survey Administration and Response**

Selected households received three mailings, one week apart, beginning on September 2, 2016. The first mailing was a prenotification postcard announcing the upcoming survey. The next mailing contained a letter from the Mayor and City Manager inviting the household to participate, a questionnaire and a postage-paid return

envelope. The final mailing contained a reminder letter, another survey and a postage-paid return envelope. The second cover letter asked those who had not completed the survey to do so and those who had already done so to refrain from turning in another survey. Respondents could opt to take the survey online if they preferred. Completed surveys were collected over the following seven weeks.

About 2% of the 1,500 surveys mail