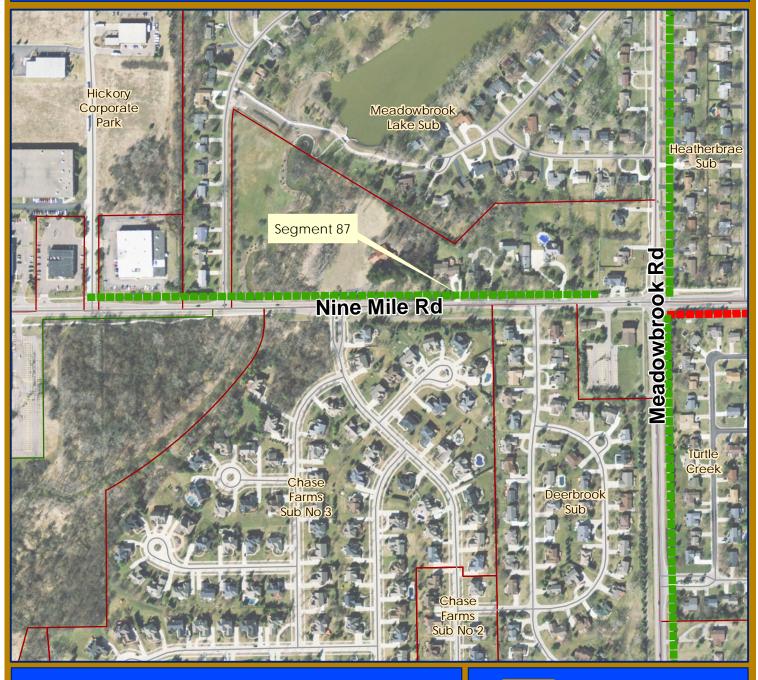

| 1         81         25         P         south         Ien Mile         Meadowbrook         Haggerty         1         5,300         19/20           2         9         4         S         south         Pontiac Trail         West Park         Beck         3         5,000         15-16           3         90         26         P         south         Ten Mile         Novi Rd.         Chipmunk         1         2,400         18-19           4         62         22         S         north         Ten Mile         Eaton Center         Churchill Crossing         1         400         15-16           5         39         17         P         west         Beck         Eleven Mile         Providence         1         1,100         17-18           7         93         27         S         north         Nine Mile         Novi Rd.         Taft         3         3,300         18-19           8         119         36         S         east         Meadowbrook         Eight Mile         Nine Mile         2         3,800         18-19           9         99         29         P         south         Ten Mile         Beck         Wixom                                                                                                                                                                                          | Table 4A: 2014-15 Top 20 Priority Pathway and Sidewalk Segments excluding deferred segments City of Novi |                                                                  |    |                    |                 |               |                |      |           |                | 2014                 |
|-----------------------------------------------------------------------------------------------------------------------------------------------------------------------------------------------------------------------------------------------------------------------------------------------------------------------------------------------------------------------------------------------------------------------------------------------------------------------------------------------------------------------------------------------------------------------------------------------------------------------------------------------------------------------------------------------------------------------------------------------------------------------------------------------------------------------------------------------------------------------------------------------------------------------------------------------------------------------------------------------------------------------------------------------------------------------------------------------------------------------------------------------------------------------------------------------------------------------------------------------------------------------------------------------------------------------------------------------------------------------------|----------------------------------------------------------------------------------------------------------|------------------------------------------------------------------|----|--------------------|-----------------|---------------|----------------|------|-----------|----------------|----------------------|
| 1         81         25         P         South         Ien Mile         Meadowbrook         Haggerty         1         5,300         19/20           2         9         4         S         south         Pontiac Trail         West Park         Beck         3         5,000         15-16           3         90         26         P         south         Ten Mile         Novi Rd.         Chipmunk         1         2,400         18-19           4         62         22         S         north         Ten Mile         Eaton Center         Churchill Crossing         1         400         15-16           5         39         17         P         west         Beck         Eleven Mile         Providence         1         1,100         17-18           7         93         27         S         north         Nine Mile         Novi Rd.         Taft         3         3,300         18-19           8         119         36         S         east         Meadowbrook         Eight Mile         Nine Mile         2         3,800         18-19           9         99         29         P         south         Ten Mile         Beck         Wixom                                                                                                                                                                                          | Votes                                                                                                    | Length (ft.)<br>excluding<br>Developer<br>Planned &<br>Completed | of | То                 | From            | Location      | Side of Street | Туре | Section # | Segment Item # | Overall Segment Rank |
| 3         90         26         P         south         Ten Mile         Novi Rd.         Chipmunk         1         2,400         18-19           4         62         22         S         north         Ten Mile         Eaton Center         Churchill Crossing         1         400         15-16           5         39         17         P         west         Beck         Eleven Mile         Providence         1         1,100         17-18           7         93         27         S         north         Nine Mile         Novi Rd.         Taft         3         3,300         18-19           8         119         36         S         east         Meadowbrook         Eight Mile         Nine Mile         2         3,800         18-19           9         99         29         P         south         Ten Mile         Beck         Wixom         2         4,000         17-18           11         84         25         S         east         Meadowbrook         Ten Mile         Nine Mile         2         4,400         19-20           12         5         2         S         south         Fourteen Mile         Haverhill Farms         Maples                                                                                                                                                                                | 17-18 &<br>19/20 CIP                                                                                     | 5,300                                                            | 1  | Haggerty           | Meadowbrook     | Ten Mile      | south          | Р    | 25        | 81             | 1                    |
| 4         62         22         S         north         Ten Mile         Eaton Center         Churchill Crossing         1         400         15-16           5         39         17         P         west         Beck         Eleven Mile         Providence         1         1,100         17-18           7         93         27         S         north         Nine Mile         Novi Rd.         Taft         3         3,300         17-18           8         119         36         S         east         Meadowbrook         Eight Mile         Nine Mile         2         3,800         18-19           9         99         29         P         south         Ten Mile         Beck         Wixom         2         4,000         17-18           11         84         25         S         east         Meadowbrook         Ten Mile         Nine Mile         2         4,400         19-20           12         5         2         S         south         Fourteen Mile         Apartments         East Lake         1         600         19-20           15         129         1         S         south         Fourteen Mile         Haverhill Farms <td< th=""><th>15-16 &amp;<br/>17-18 CIP</th><th>5,000</th><th>3</th><th>Beck</th><th>West Park</th><th>Pontiac Trail</th><th>south</th><th>S</th><th>4</th><th>9</th><th>2</th></td<> | 15-16 &<br>17-18 CIP                                                                                     | 5,000                                                            | 3  | Beck               | West Park       | Pontiac Trail | south          | S    | 4         | 9              | 2                    |
| 5         39         17         P         west         Beck         Eleven Mile         Providence         1         1,100         17-18           7         93         27         S         north         Nine Mile         Novi Rd.         Taft         3         3,300         17-18           8         119         36         S         east         Meadowbrook         Eight Mile         Nine Mile         2         3,800         18-19           9         99         29         P         south         Ten Mile         Beck         Wixom         2         4,000         17-18           11         84         25         S         east         Meadowbrook         Ten Mile         Nine Mile         2         4,400         19-20           12         5         2         S         south         Fourteen Mile         Beechwalk<br>Apartments         East Lake         1         600         19-20           13         70         23         P         west         Meadowbrook         Eleven Mile         Gateway Village         3         900         19-20           15         129         1         S         south         Fourteen Mile         Haverhill Farms <th>18-19 CIP</th> <th>2,400</th> <th>1</th> <th>Chipmunk</th> <th>Novi Rd.</th> <th>Ten Mile</th> <th>south</th> <th>Р</th> <th>26</th> <th>90</th> <th>3</th>            | 18-19 CIP                                                                                                | 2,400                                                            | 1  | Chipmunk           | Novi Rd.        | Ten Mile      | south          | Р    | 26        | 90             | 3                    |
| 7         93         27         S         north         Nine Mile         Novi Rd.         Taft         3         3,300         17-18 18-19           8         119         36         S         east         Meadowbrook         Eight Mile         Nine Mile         2         3,800         18-19           9         99         29         P         south         Ten Mile         Nine Mile         2         4,000         17-18           11         84         25         S         east         Meadowbrook         Ten Mile         Nine Mile         2         4,400         19-20           12         5         2         S         south         Fourteen Mile         Beechwalk Apartments         East Lake         1         600         19-20           13         70         23         P         west         Meadowbrook         Eleven Mile         Gateway Village         3         900         19-20           15         129         1         S         south         Fourteen Mile         Haverhill Farms         Maples of Novi         1         600         15-16           16         64         22         S         east         Taft         Ten Mile         El                                                                                                                                                                       | 15-16 CIP                                                                                                | 400                                                              | 1  | Churchill Crossing | Eaton Center    | Ten Mile      | north          | S    | 22        | 62             | 4                    |
| 7         93         27         S         north         Nine Mile         Novi Rd.         laft         3         3,300         18-19           8         119         36         S         east         Meadowbrook         Eight Mile         Nine Mile         2         3,800         18-19           9         99         29         P         south         Ten Mile         Beek         Wixom         2         4,000         17-18           11         84         25         S         east         Meadowbrook         Ten Mile         Nine Mile         2         4,400         19-20           12         5         2         S         south         Fourteen Mile         Beechwalk Apartments         East Lake         1         600         19-20           13         70         23         P         west         Meadowbrook         Eleven Mile         Gateway Village         3         900         19-20           15         129         1         S         south         Fourteen Mile         Haverhill Farms         Maples of Novi         1         600         15-16           16         64         22         S         east         Beck         Eleven Mile                                                                                                                                                                            | 17-18 CIP                                                                                                | 1,100                                                            | 1  | Providence         | Eleven Mile     | Beck          | west           | Р    | 17        | 39             | 5                    |
| 9         99         29         P         south         Ten Mile         Beck         Wixom         2         4,000         17-18           11         84         25         S         east         Meadowbrook         Ten Mile         Nine Mile         2         4,400         19-20           12         5         2         S         south         Fourteen Mile         Beechwalk Apartments         East Lake         1         600         19-20           13         70         23         P         west         Meadowbrook         Eleven Mile         Gateway Village         3         900         19-20           15         129         1         S         south         Fourteen Mile         Haverhill Farms         Maples of Novi         1         600         15-16           16         64         22         S         east         Beck         Eleven Mile         Grand River         2         2,100           17         38         16         S         east         Beck         Eleven Mile         Grand River         2         2,100           18         88         26         S         north         Nine Mile         Meadowbrook         Venture         1                                                                                                                                                                       | 17-18 &<br>18-19 CIP                                                                                     | 3,300                                                            | 3  | Taft               | Novi Rd.        | Nine Mile     | north          | S    | 27        | 93             | 7                    |
| 11         84         25         S         east         Meadowbrook         Ten Mile         Nine Mile         2         4,400         19-20           12         5         2         S         south         Fourteen Mile         Beechwalk Apartments         East Lake         1         600         19-20           13         70         23         P         west         Meadowbrook         Eleven Mile         Gateway Village         3         900         19-20           15         129         1         S         south         Fourteen Mile         Haverhill Farms         Maples of Novi         1         600         15-16           16         64         22         S         east         Taft         Ten Mile         Eleven Mile         2         3,840           17         38         16         S         east         Beck         Eleven Mile         Grand River         2         2,100           18         88         26         S         north         Nine Mile         Reck         Eleven Mile         Kirkway Place         1         1,300         16-17           20         87         26         S         north         Nine Mile         Meadowbrook                                                                                                                                                                      | 18-19 CIP                                                                                                | 3,800                                                            | 2  | Nine Mile          | Eight Mile      | Meadowbrook   | east           | S    | 36        | 119            | 8                    |
| 12         5         2         S         south         Fourteen Mile Apartments         East Lake         1         600         19-20           13         70         23         P         west         Meadowbrook         Eleven Mile         Gateway Village         3         900         19-20           15         129         1         S         south         Fourteen Mile         Haverhill Farms         Maples of Novi         1         600         15-16           16         64         22         S         east         Taft         Ten Mile         Eleven Mile         2         3,840           17         38         16         S         east         Beck         Eleven Mile         Grand River         2         2,100           18         88         26         S         north         Nine Mile         RR crossing         Novi Rd.         2         1,900         19-20           19         53         20         P         west         Beck         Eleven Mile         Kirkway Place         1         1,300         16-17           20         87         26         S         north         Nine Mile         Meadowbrook         Venture         1                                                                                                                                                                                | 17-18 CIP                                                                                                | 4,000                                                            | 2  | Wixom              | Beck            | Ten Mile      | south          | Р    | 29        | 99             | 9                    |
| 12         5         2         South         Fourteen Mile         Apartments         East Lake         1         600         19-20           13         70         23         P         west         Meadowbrook         Eleven Mile         Gateway Village         3         900         19-20           15         129         1         S         south         Fourteen Mile         Haverhill Farms         Maples of Novi         1         600         15-16           16         64         22         S         east         Taft         Ten Mile         Eleven Mile         2         3,840           17         38         16         S         east         Beck         Eleven Mile         Grand River         2         2,100           18         88         26         S         north         Nine Mile         RR crossing         Novi Rd.         2         1,900         19-20           19         53         20         P         west         Beck         Eleven Mile         Kirkway Place         1         1,300         16-17           20         87         26         S         north         Nine Mile         Meadowbrook         Venture         1         2,                                                                                                                                                                       | 19-20 CIP                                                                                                | 4,400                                                            | 2  | Nine Mile          |                 | Meadowbrook   | east           | S    | 25        | 84             | 11                   |
| 15         129         1         S         south         Fourteen Mile         Haverhill Farms         Maples of Novi         1         600         15-16           16         64         22         S         east         Taft         Ten Mile         Eleven Mile         2         3,840           17         38         16         S         east         Beck         Eleven Mile         Grand River         2         2,100           18         88         26         S         north         Nine Mile         RR crossing         Novi Rd.         2         1,900         19-20           19         53         20         P         west         Beck         Eleven Mile         Kirkway Place         1         1,300         16-17           20         87         26         S         north         Nine Mile         Meadowbrook         Venture         1         2,100           20         113         33         P         south         Nine Mile         Beck         Taft         3         2,900                                                                                                                                                                                                                                                                                                                                                | 19-20 CIP                                                                                                | 600                                                              | 1  | East Lake          |                 | Fourteen Mile | south          | S    | 2         | 5              | 12                   |
| 16         64         22         S         east         Taft         Ten Mile         Eleven Mile         2         3,840           17         38         16         S         east         Beck         Eleven Mile         Grand River         2         2,100           18         88         26         S         north         Nine Mile         RR crossing         Novi Rd.         2         1,900         19-20           19         53         20         P         west         Beck         Eleven Mile         Kirkway Place         1         1,300         16-17           20         87         26         S         north         Nine Mile         Meadowbrook         Venture         1         2,100           20         113         33         P         south         Nine Mile         Beck         Taft         3         2,900                                                                                                                                                                                                                                                                                                                                                                                                                                                                                                                    | 19-20 CIP                                                                                                | 900                                                              | 3  | Gateway Village    | Eleven Mile     | Meadowbrook   | west           | Р    | 23        | 70             | 13                   |
| 17         38         16         S         east         Beck         Eleven Mile         Grand River         2         2,100           18         88         26         S         north         Nine Mile         RR crossing         Novi Rd.         2         1,900         19-20           19         53         20         P         west         Beck         Eleven Mile         Kirkway Place         1         1,300         16-17           20         87         26         S         north         Nine Mile         Meadowbrook         Venture         1         2,100           20         113         33         P         south         Nine Mile         Beck         Taft         3         2,900                                                                                                                                                                                                                                                                                                                                                                                                                                                                                                                                                                                                                                                        | 15-16 CIP                                                                                                | 600                                                              | 1  | Maples of Novi     | Haverhill Farms | Fourteen Mile | south          | S    | 1         | 129            | 15                   |
| 18         88         26         S         north         Nine Mile         RR crossing         Novi Rd.         2         1,900         19-20           19         53         20         P         west         Beck         Eleven Mile         Kirkway Place         1         1,300         16-17           20         87         26         S         north         Nine Mile         Meadowbrook         Venture         1         2,100           20         113         33         P         south         Nine Mile         Beck         Taft         3         2,900                                                                                                                                                                                                                                                                                                                                                                                                                                                                                                                                                                                                                                                                                                                                                                                               |                                                                                                          | 3,840                                                            | 2  | Eleven Mile        | Ten Mile        | Taft          | east           | S    | 22        | 64             | 16                   |
| 19         53         20         P         west         Beck         Eleven Mile         Kirkway Place         1         1,300         16-17           20         87         26         S         north         Nine Mile         Meadowbrook         Venture         1         2,100           20         113         33         P         south         Nine Mile         Beck         Taft         3         2,900                                                                                                                                                                                                                                                                                                                                                                                                                                                                                                                                                                                                                                                                                                                                                                                                                                                                                                                                                       |                                                                                                          | 2,100                                                            | 2  | Grand River        | Eleven Mile     | Beck          | east           | S    | 16        | 38             | 17                   |
| 20         87         26         S         north         Nine Mile         Meadowbrook         Venture         1         2,100           20         113         33         P         south         Nine Mile         Beck         Taft         3         2,900                                                                                                                                                                                                                                                                                                                                                                                                                                                                                                                                                                                                                                                                                                                                                                                                                                                                                                                                                                                                                                                                                                              | 19-20 CIP                                                                                                | 1,900                                                            | 2  | Novi Rd.           | RR crossing     | Nine Mile     | north          | S    | 26        | 88             | 18                   |
| 20         113         33         P         south         Nine Mile         Beck         Taft         3         2,900                                                                                                                                                                                                                                                                                                                                                                                                                                                                                                                                                                                                                                                                                                                                                                                                                                                                                                                                                                                                                                                                                                                                                                                                                                                       | 16-17 CIP                                                                                                | 1,300                                                            | 1  | Kirkway Place      | Eleven Mile     | Beck          | west           | Р    | 20        | 53             | 19                   |
|                                                                                                                                                                                                                                                                                                                                                                                                                                                                                                                                                                                                                                                                                                                                                                                                                                                                                                                                                                                                                                                                                                                                                                                                                                                                                                                                                                             |                                                                                                          | 2,100                                                            | 1  | Venture            | Meadowbrook     | Nine Mile     | north          | S    | 26        | 87             | 20                   |
| 20   116   34   P   south   Nine Mile   Chelsea   Taft   1   4,900                                                                                                                                                                                                                                                                                                                                                                                                                                                                                                                                                                                                                                                                                                                                                                                                                                                                                                                                                                                                                                                                                                                                                                                                                                                                                                          |                                                                                                          | 2,900                                                            | 3  | Taft               | Beck            | Nine Mile     | south          | Р    | 33        | 113            | 20                   |
|                                                                                                                                                                                                                                                                                                                                                                                                                                                                                                                                                                                                                                                                                                                                                                                                                                                                                                                                                                                                                                                                                                                                                                                                                                                                                                                                                                             |                                                                                                          | 4,900                                                            | 1  | Taft               | Chelsea         | Nine Mile     | south          | Р    | 34        | 116            | 20                   |
| 23 21 13 P south Twelve Mile Meadowbrook Haggerty 2 3,900                                                                                                                                                                                                                                                                                                                                                                                                                                                                                                                                                                                                                                                                                                                                                                                                                                                                                                                                                                                                                                                                                                                                                                                                                                                                                                                   |                                                                                                          | 3,900                                                            | 2  | Haggerty           | Meadowbrook     | Twelve Mile   | south          | Р    | 13        | 21             | 23                   |