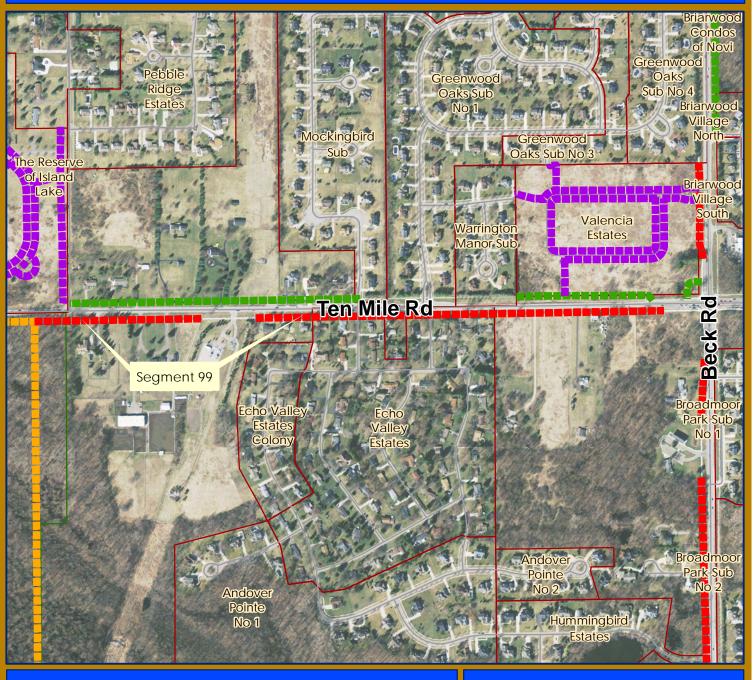

#### 2014-15 Top 20 Priority Pathway and Sidewalk Segments

Each year, all pathway and sidewalk segments that are proposed adjacent to roads in Novi are reviewed against a set of <u>Tier 1</u> criteria and assigned points based on the segment's <u>potential service benefits</u> to the citizens of the City.

The segments are ranked by their Tier 1 points and the top 20 priority segments are then reviewed against a second set of Tier 2 criteria and assigned points based on <u>financial considerations</u>. Additional Tier 2 ranking is done to give priority to segments that provide more economical value to the City. From the Top 20, construction of Segments 80B, 121 and 82B is deferred until development due to constraints beyond City control. Because of which, segments ranking 21 through 23 are moved up to list of Top 20 Priority segments. Please refer to Table 3B and 3C for further details.

| 1         81         25         P         south         Ien Mile         Meadowbrook         Haggerty         1         5,300         19/20           2         9         4         S         south         Pontiac Trail         West Park         Beck         3         5,000         15-16           3         90         26         P         south         Ten Mile         Novi Rd.         Chipmunk         1         2,400         18-19           4         62         22         S         north         Ten Mile         Eaton Center         Churchill Crossing         1         400         15-16           5         39         17         P         west         Beck         Eleven Mile         Providence         1         1,100         17-18           7         93         27         S         north         Nine Mile         Novi Rd.         Taft         3         3,300         18-19           8         119         36         S         east         Meadowbrook         Eight Mile         Nine Mile         2         3,800         18-19           9         99         29         P         south         Ten Mile         Beck         Wixom                                                                                                                                                                                          | Table 4A: 2014-15 Top 20 Priority Pathway and Sidewalk Segments excluding deferred segments City of Novi |                                                                  |    |                    |                 |               |                |      |           |                | 2014                 |
|-----------------------------------------------------------------------------------------------------------------------------------------------------------------------------------------------------------------------------------------------------------------------------------------------------------------------------------------------------------------------------------------------------------------------------------------------------------------------------------------------------------------------------------------------------------------------------------------------------------------------------------------------------------------------------------------------------------------------------------------------------------------------------------------------------------------------------------------------------------------------------------------------------------------------------------------------------------------------------------------------------------------------------------------------------------------------------------------------------------------------------------------------------------------------------------------------------------------------------------------------------------------------------------------------------------------------------------------------------------------------------|----------------------------------------------------------------------------------------------------------|------------------------------------------------------------------|----|--------------------|-----------------|---------------|----------------|------|-----------|----------------|----------------------|
| 1         81         25         P         South         Ien Mile         Meadowbrook         Haggerty         1         5,300         19/20           2         9         4         S         south         Pontiac Trail         West Park         Beck         3         5,000         15-16           3         90         26         P         south         Ten Mile         Novi Rd.         Chipmunk         1         2,400         18-19           4         62         22         S         north         Ten Mile         Eaton Center         Churchill Crossing         1         400         15-16           5         39         17         P         west         Beck         Eleven Mile         Providence         1         1,100         17-18           7         93         27         S         north         Nine Mile         Novi Rd.         Taft         3         3,300         18-19           8         119         36         S         east         Meadowbrook         Eight Mile         Nine Mile         2         3,800         18-19           9         99         29         P         south         Ten Mile         Beck         Wixom                                                                                                                                                                                          | Votes                                                                                                    | Length (ft.)<br>excluding<br>Developer<br>Planned &<br>Completed | of | То                 | From            | Location      | Side of Street | Туре | Section # | Segment Item # | Overall Segment Rank |
| 3         90         26         P         south         Ten Mile         Novi Rd.         Chipmunk         1         2,400         18-19           4         62         22         S         north         Ten Mile         Eaton Center         Churchill Crossing         1         400         15-16           5         39         17         P         west         Beck         Eleven Mile         Providence         1         1,100         17-18           7         93         27         S         north         Nine Mile         Novi Rd.         Taft         3         3,300         18-19           8         119         36         S         east         Meadowbrook         Eight Mile         Nine Mile         2         3,800         18-19           9         99         29         P         south         Ten Mile         Beck         Wixom         2         4,000         17-18           11         84         25         S         east         Meadowbrook         Ten Mile         Nine Mile         2         4,400         19-20           12         5         2         S         south         Fourteen Mile         Haverhill Farms         Maples                                                                                                                                                                                | 17-18 &<br>19/20 CIP                                                                                     | 5,300                                                            | 1  | Haggerty           | Meadowbrook     | Ten Mile      | south          | Р    | 25        | 81             | 1                    |
| 4         62         22         S         north         Ten Mile         Eaton Center         Churchill Crossing         1         400         15-16           5         39         17         P         west         Beck         Eleven Mile         Providence         1         1,100         17-18           7         93         27         S         north         Nine Mile         Novi Rd.         Taft         3         3,300         17-18           8         119         36         S         east         Meadowbrook         Eight Mile         Nine Mile         2         3,800         18-19           9         99         29         P         south         Ten Mile         Beck         Wixom         2         4,000         17-18           11         84         25         S         east         Meadowbrook         Ten Mile         Nine Mile         2         4,400         19-20           12         5         2         S         south         Fourteen Mile         Apartments         East Lake         1         600         19-20           15         129         1         S         south         Fourteen Mile         Haverhill Farms <td< th=""><th>15-16 &amp;<br/>17-18 CIP</th><th>5,000</th><th>3</th><th>Beck</th><th>West Park</th><th>Pontiac Trail</th><th>south</th><th>S</th><th>4</th><th>9</th><th>2</th></td<> | 15-16 &<br>17-18 CIP                                                                                     | 5,000                                                            | 3  | Beck               | West Park       | Pontiac Trail | south          | S    | 4         | 9              | 2                    |
| 5         39         17         P         west         Beck         Eleven Mile         Providence         1         1,100         17-18           7         93         27         S         north         Nine Mile         Novi Rd.         Taft         3         3,300         17-18           8         119         36         S         east         Meadowbrook         Eight Mile         Nine Mile         2         3,800         18-19           9         99         29         P         south         Ten Mile         Beck         Wixom         2         4,000         17-18           11         84         25         S         east         Meadowbrook         Ten Mile         Nine Mile         2         4,400         19-20           12         5         2         S         south         Fourteen Mile         Beechwalk<br>Apartments         East Lake         1         600         19-20           13         70         23         P         west         Meadowbrook         Eleven Mile         Gateway Village         3         900         19-20           15         129         1         S         south         Fourteen Mile         Haverhill Farms <th>18-19 CIP</th> <th>2,400</th> <th>1</th> <th>Chipmunk</th> <th>Novi Rd.</th> <th>Ten Mile</th> <th>south</th> <th>Р</th> <th>26</th> <th>90</th> <th>3</th>            | 18-19 CIP                                                                                                | 2,400                                                            | 1  | Chipmunk           | Novi Rd.        | Ten Mile      | south          | Р    | 26        | 90             | 3                    |
| 7         93         27         S         north         Nine Mile         Novi Rd.         Taft         3         3,300         17-18 18-19           8         119         36         S         east         Meadowbrook         Eight Mile         Nine Mile         2         3,800         18-19           9         99         29         P         south         Ten Mile         Nine Mile         2         4,000         17-18           11         84         25         S         east         Meadowbrook         Ten Mile         Nine Mile         2         4,400         19-20           12         5         2         S         south         Fourteen Mile         Beechwalk Apartments         East Lake         1         600         19-20           13         70         23         P         west         Meadowbrook         Eleven Mile         Gateway Village         3         900         19-20           15         129         1         S         south         Fourteen Mile         Haverhill Farms         Maples of Novi         1         600         15-16           16         64         22         S         east         Taft         Ten Mile         El                                                                                                                                                                       | 15-16 CIP                                                                                                | 400                                                              | 1  | Churchill Crossing | Eaton Center    | Ten Mile      | north          | S    | 22        | 62             | 4                    |
| 7         93         27         S         north         Nine Mile         Novi Rd.         laft         3         3,300         18-19           8         119         36         S         east         Meadowbrook         Eight Mile         Nine Mile         2         3,800         18-19           9         99         29         P         south         Ten Mile         Beek         Wixom         2         4,000         17-18           11         84         25         S         east         Meadowbrook         Ten Mile         Nine Mile         2         4,400         19-20           12         5         2         S         south         Fourteen Mile         Beechwalk Apartments         East Lake         1         600         19-20           13         70         23         P         west         Meadowbrook         Eleven Mile         Gateway Village         3         900         19-20           15         129         1         S         south         Fourteen Mile         Haverhill Farms         Maples of Novi         1         600         15-16           16         64         22         S         east         Beck         Eleven Mile                                                                                                                                                                            | 17-18 CIP                                                                                                | 1,100                                                            | 1  | Providence         | Eleven Mile     | Beck          | west           | Р    | 17        | 39             | 5                    |
| 9         99         29         P         south         Ten Mile         Beck         Wixom         2         4,000         17-18           11         84         25         S         east         Meadowbrook         Ten Mile         Nine Mile         2         4,400         19-20           12         5         2         S         south         Fourteen Mile         Beechwalk Apartments         East Lake         1         600         19-20           13         70         23         P         west         Meadowbrook         Eleven Mile         Gateway Village         3         900         19-20           15         129         1         S         south         Fourteen Mile         Haverhill Farms         Maples of Novi         1         600         15-16           16         64         22         S         east         Beck         Eleven Mile         Grand River         2         2,100           17         38         16         S         east         Beck         Eleven Mile         Grand River         2         2,100           18         88         26         S         north         Nine Mile         Meadowbrook         Venture         1                                                                                                                                                                       | 17-18 &<br>18-19 CIP                                                                                     | 3,300                                                            | 3  | Taft               | Novi Rd.        | Nine Mile     | north          | S    | 27        | 93             | 7                    |
| 11         84         25         S         east         Meadowbrook         Ten Mile         Nine Mile         2         4,400         19-20           12         5         2         S         south         Fourteen Mile         Beechwalk Apartments         East Lake         1         600         19-20           13         70         23         P         west         Meadowbrook         Eleven Mile         Gateway Village         3         900         19-20           15         129         1         S         south         Fourteen Mile         Haverhill Farms         Maples of Novi         1         600         15-16           16         64         22         S         east         Taft         Ten Mile         Eleven Mile         2         3,840           17         38         16         S         east         Beck         Eleven Mile         Grand River         2         2,100           18         88         26         S         north         Nine Mile         Reck         Eleven Mile         Kirkway Place         1         1,300         16-17           20         87         26         S         north         Nine Mile         Meadowbrook                                                                                                                                                                      | 18-19 CIP                                                                                                | 3,800                                                            | 2  | Nine Mile          | Eight Mile      | Meadowbrook   | east           | S    | 36        | 119            | 8                    |
| 12         5         2         S         south         Fourteen Mile Apartments         East Lake         1         600         19-20           13         70         23         P         west         Meadowbrook         Eleven Mile         Gateway Village         3         900         19-20           15         129         1         S         south         Fourteen Mile         Haverhill Farms         Maples of Novi         1         600         15-16           16         64         22         S         east         Taft         Ten Mile         Eleven Mile         2         3,840           17         38         16         S         east         Beck         Eleven Mile         Grand River         2         2,100           18         88         26         S         north         Nine Mile         RR crossing         Novi Rd.         2         1,900         19-20           19         53         20         P         west         Beck         Eleven Mile         Kirkway Place         1         1,300         16-17           20         87         26         S         north         Nine Mile         Meadowbrook         Venture         1                                                                                                                                                                                | 17-18 CIP                                                                                                | 4,000                                                            | 2  | Wixom              | Beck            | Ten Mile      | south          | Р    | 29        | 99             | 9                    |
| 12         5         2         South         Fourteen Mile         Apartments         East Lake         1         600         19-20           13         70         23         P         west         Meadowbrook         Eleven Mile         Gateway Village         3         900         19-20           15         129         1         S         south         Fourteen Mile         Haverhill Farms         Maples of Novi         1         600         15-16           16         64         22         S         east         Taft         Ten Mile         Eleven Mile         2         3,840           17         38         16         S         east         Beck         Eleven Mile         Grand River         2         2,100           18         88         26         S         north         Nine Mile         RR crossing         Novi Rd.         2         1,900         19-20           19         53         20         P         west         Beck         Eleven Mile         Kirkway Place         1         1,300         16-17           20         87         26         S         north         Nine Mile         Meadowbrook         Venture         1         2,                                                                                                                                                                       | 19-20 CIP                                                                                                | 4,400                                                            | 2  | Nine Mile          |                 | Meadowbrook   | east           | S    | 25        | 84             | 11                   |
| 15         129         1         S         south         Fourteen Mile         Haverhill Farms         Maples of Novi         1         600         15-16           16         64         22         S         east         Taft         Ten Mile         Eleven Mile         2         3,840           17         38         16         S         east         Beck         Eleven Mile         Grand River         2         2,100           18         88         26         S         north         Nine Mile         RR crossing         Novi Rd.         2         1,900         19-20           19         53         20         P         west         Beck         Eleven Mile         Kirkway Place         1         1,300         16-17           20         87         26         S         north         Nine Mile         Meadowbrook         Venture         1         2,100           20         113         33         P         south         Nine Mile         Beck         Taft         3         2,900                                                                                                                                                                                                                                                                                                                                                | 19-20 CIP                                                                                                | 600                                                              | 1  | East Lake          |                 | Fourteen Mile | south          | S    | 2         | 5              | 12                   |
| 16         64         22         S         east         Taft         Ten Mile         Eleven Mile         2         3,840           17         38         16         S         east         Beck         Eleven Mile         Grand River         2         2,100           18         88         26         S         north         Nine Mile         RR crossing         Novi Rd.         2         1,900         19-20           19         53         20         P         west         Beck         Eleven Mile         Kirkway Place         1         1,300         16-17           20         87         26         S         north         Nine Mile         Meadowbrook         Venture         1         2,100           20         113         33         P         south         Nine Mile         Beck         Taft         3         2,900                                                                                                                                                                                                                                                                                                                                                                                                                                                                                                                    | 19-20 CIP                                                                                                | 900                                                              | 3  | Gateway Village    | Eleven Mile     | Meadowbrook   | west           | Р    | 23        | 70             | 13                   |
| 17         38         16         S         east         Beck         Eleven Mile         Grand River         2         2,100           18         88         26         S         north         Nine Mile         RR crossing         Novi Rd.         2         1,900         19-20           19         53         20         P         west         Beck         Eleven Mile         Kirkway Place         1         1,300         16-17           20         87         26         S         north         Nine Mile         Meadowbrook         Venture         1         2,100           20         113         33         P         south         Nine Mile         Beck         Taft         3         2,900                                                                                                                                                                                                                                                                                                                                                                                                                                                                                                                                                                                                                                                        | 15-16 CIP                                                                                                | 600                                                              | 1  | Maples of Novi     | Haverhill Farms | Fourteen Mile | south          | S    | 1         | 129            | 15                   |
| 18         88         26         S         north         Nine Mile         RR crossing         Novi Rd.         2         1,900         19-20           19         53         20         P         west         Beck         Eleven Mile         Kirkway Place         1         1,300         16-17           20         87         26         S         north         Nine Mile         Meadowbrook         Venture         1         2,100           20         113         33         P         south         Nine Mile         Beck         Taft         3         2,900                                                                                                                                                                                                                                                                                                                                                                                                                                                                                                                                                                                                                                                                                                                                                                                               |                                                                                                          | 3,840                                                            | 2  | Eleven Mile        | Ten Mile        | Taft          | east           | S    | 22        | 64             | 16                   |
| 19         53         20         P         west         Beck         Eleven Mile         Kirkway Place         1         1,300         16-17           20         87         26         S         north         Nine Mile         Meadowbrook         Venture         1         2,100           20         113         33         P         south         Nine Mile         Beck         Taft         3         2,900                                                                                                                                                                                                                                                                                                                                                                                                                                                                                                                                                                                                                                                                                                                                                                                                                                                                                                                                                       |                                                                                                          | 2,100                                                            | 2  | Grand River        | Eleven Mile     | Beck          | east           | S    | 16        | 38             | 17                   |
| 20         87         26         S         north         Nine Mile         Meadowbrook         Venture         1         2,100           20         113         33         P         south         Nine Mile         Beck         Taft         3         2,900                                                                                                                                                                                                                                                                                                                                                                                                                                                                                                                                                                                                                                                                                                                                                                                                                                                                                                                                                                                                                                                                                                              | 19-20 CIP                                                                                                | 1,900                                                            | 2  | Novi Rd.           | RR crossing     | Nine Mile     | north          | S    | 26        | 88             | 18                   |
| 20         113         33         P         south         Nine Mile         Beck         Taft         3         2,900                                                                                                                                                                                                                                                                                                                                                                                                                                                                                                                                                                                                                                                                                                                                                                                                                                                                                                                                                                                                                                                                                                                                                                                                                                                       | 16-17 CIP                                                                                                | 1,300                                                            | 1  | Kirkway Place      | Eleven Mile     | Beck          | west           | Р    | 20        | 53             | 19                   |
|                                                                                                                                                                                                                                                                                                                                                                                                                                                                                                                                                                                                                                                                                                                                                                                                                                                                                                                                                                                                                                                                                                                                                                                                                                                                                                                                                                             |                                                                                                          | 2,100                                                            | 1  | Venture            | Meadowbrook     | Nine Mile     | north          | S    | 26        | 87             | 20                   |
| 20   116   34   P   south   Nine Mile   Chelsea   Taft   1   4,900                                                                                                                                                                                                                                                                                                                                                                                                                                                                                                                                                                                                                                                                                                                                                                                                                                                                                                                                                                                                                                                                                                                                                                                                                                                                                                          |                                                                                                          | 2,900                                                            | 3  | Taft               | Beck            | Nine Mile     | south          | Р    | 33        | 113            | 20                   |
|                                                                                                                                                                                                                                                                                                                                                                                                                                                                                                                                                                                                                                                                                                                                                                                                                                                                                                                                                                                                                                                                                                                                                                                                                                                                                                                                                                             |                                                                                                          | 4,900                                                            | 1  | Taft               | Chelsea         | Nine Mile     | south          | Р    | 34        | 116            | 20                   |
| 23 21 13 P south Twelve Mile Meadowbrook Haggerty 2 3,900                                                                                                                                                                                                                                                                                                                                                                                                                                                                                                                                                                                                                                                                                                                                                                                                                                                                                                                                                                                                                                                                                                                                                                                                                                                                                                                   |                                                                                                          | 3,900                                                            | 2  | Haggerty           | Meadowbrook     | Twelve Mile   | south          | Р    | 13        | 21             | 23                   |