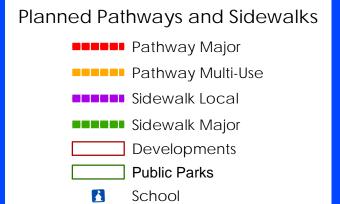

| 1         81         25         P         south         Ien Mile         Meadowbrook         Haggerty         1         5,300         19/20           2         9         4         S         south         Pontiac Trail         West Park         Beck         3         5,000         15-16           3         90         26         P         south         Ten Mile         Novi Rd.         Chipmunk         1         2,400         18-19           4         62         22         S         north         Ten Mile         Eaton Center         Churchill Crossing         1         400         15-16           5         39         17         P         west         Beck         Eleven Mile         Providence         1         1,100         17-18           7         93         27         S         north         Nine Mile         Novi Rd.         Taft         3         3,300         18-19           8         119         36         S         east         Meadowbrook         Eight Mile         Nine Mile         2         3,800         18-19           9         99         29         P         south         Ten Mile         Beck         Wixom                                                                                                                                                                                          | Table 4A: 2014-15 Top 20 Priority Pathway and Sidewalk Segments excluding deferred segments City of Novi |                                                                  |    |                    |                 |               |                |      |           |                | 2014                 |
|-----------------------------------------------------------------------------------------------------------------------------------------------------------------------------------------------------------------------------------------------------------------------------------------------------------------------------------------------------------------------------------------------------------------------------------------------------------------------------------------------------------------------------------------------------------------------------------------------------------------------------------------------------------------------------------------------------------------------------------------------------------------------------------------------------------------------------------------------------------------------------------------------------------------------------------------------------------------------------------------------------------------------------------------------------------------------------------------------------------------------------------------------------------------------------------------------------------------------------------------------------------------------------------------------------------------------------------------------------------------------------|----------------------------------------------------------------------------------------------------------|------------------------------------------------------------------|----|--------------------|-----------------|---------------|----------------|------|-----------|----------------|----------------------|
| 1         81         25         P         South         Ien Mile         Meadowbrook         Haggerty         1         5,300         19/20           2         9         4         S         south         Pontiac Trail         West Park         Beck         3         5,000         15-16           3         90         26         P         south         Ten Mile         Novi Rd.         Chipmunk         1         2,400         18-19           4         62         22         S         north         Ten Mile         Eaton Center         Churchill Crossing         1         400         15-16           5         39         17         P         west         Beck         Eleven Mile         Providence         1         1,100         17-18           7         93         27         S         north         Nine Mile         Novi Rd.         Taft         3         3,300         18-19           8         119         36         S         east         Meadowbrook         Eight Mile         Nine Mile         2         3,800         18-19           9         99         29         P         south         Ten Mile         Beck         Wixom                                                                                                                                                                                          | Votes                                                                                                    | Length (ft.)<br>excluding<br>Developer<br>Planned &<br>Completed | of | То                 | From            | Location      | Side of Street | Туре | Section # | Segment Item # | Overall Segment Rank |
| 3         90         26         P         south         Ten Mile         Novi Rd.         Chipmunk         1         2,400         18-19           4         62         22         S         north         Ten Mile         Eaton Center         Churchill Crossing         1         400         15-16           5         39         17         P         west         Beck         Eleven Mile         Providence         1         1,100         17-18           7         93         27         S         north         Nine Mile         Novi Rd.         Taft         3         3,300         18-19           8         119         36         S         east         Meadowbrook         Eight Mile         Nine Mile         2         3,800         18-19           9         99         29         P         south         Ten Mile         Beck         Wixom         2         4,000         17-18           11         84         25         S         east         Meadowbrook         Ten Mile         Nine Mile         2         4,400         19-20           12         5         2         S         south         Fourteen Mile         Haverhill Farms         Maples                                                                                                                                                                                | 17-18 &<br>19/20 CIP                                                                                     | 5,300                                                            | 1  | Haggerty           | Meadowbrook     | Ten Mile      | south          | Р    | 25        | 81             | 1                    |
| 4         62         22         S         north         Ten Mile         Eaton Center         Churchill Crossing         1         400         15-16           5         39         17         P         west         Beck         Eleven Mile         Providence         1         1,100         17-18           7         93         27         S         north         Nine Mile         Novi Rd.         Taft         3         3,300         17-18           8         119         36         S         east         Meadowbrook         Eight Mile         Nine Mile         2         3,800         18-19           9         99         29         P         south         Ten Mile         Beck         Wixom         2         4,000         17-18           11         84         25         S         east         Meadowbrook         Ten Mile         Nine Mile         2         4,400         19-20           12         5         2         S         south         Fourteen Mile         Apartments         East Lake         1         600         19-20           15         129         1         S         south         Fourteen Mile         Haverhill Farms <td< th=""><th>15-16 &amp;<br/>17-18 CIP</th><th>5,000</th><th>3</th><th>Beck</th><th>West Park</th><th>Pontiac Trail</th><th>south</th><th>S</th><th>4</th><th>9</th><th>2</th></td<> | 15-16 &<br>17-18 CIP                                                                                     | 5,000                                                            | 3  | Beck               | West Park       | Pontiac Trail | south          | S    | 4         | 9              | 2                    |
| 5         39         17         P         west         Beck         Eleven Mile         Providence         1         1,100         17-18           7         93         27         S         north         Nine Mile         Novi Rd.         Taft         3         3,300         17-18           8         119         36         S         east         Meadowbrook         Eight Mile         Nine Mile         2         3,800         18-19           9         99         29         P         south         Ten Mile         Beck         Wixom         2         4,000         17-18           11         84         25         S         east         Meadowbrook         Ten Mile         Nine Mile         2         4,400         19-20           12         5         2         S         south         Fourteen Mile         Beechwalk<br>Apartments         East Lake         1         600         19-20           13         70         23         P         west         Meadowbrook         Eleven Mile         Gateway Village         3         900         19-20           15         129         1         S         south         Fourteen Mile         Haverhill Farms <th>18-19 CIP</th> <th>2,400</th> <th>1</th> <th>Chipmunk</th> <th>Novi Rd.</th> <th>Ten Mile</th> <th>south</th> <th>Р</th> <th>26</th> <th>90</th> <th>3</th>            | 18-19 CIP                                                                                                | 2,400                                                            | 1  | Chipmunk           | Novi Rd.        | Ten Mile      | south          | Р    | 26        | 90             | 3                    |
| 7         93         27         S         north         Nine Mile         Novi Rd.         Taft         3         3,300         17-18 18-19           8         119         36         S         east         Meadowbrook         Eight Mile         Nine Mile         2         3,800         18-19           9         99         29         P         south         Ten Mile         Nine Mile         2         4,000         17-18           11         84         25         S         east         Meadowbrook         Ten Mile         Nine Mile         2         4,400         19-20           12         5         2         S         south         Fourteen Mile         Beechwalk Apartments         East Lake         1         600         19-20           13         70         23         P         west         Meadowbrook         Eleven Mile         Gateway Village         3         900         19-20           15         129         1         S         south         Fourteen Mile         Haverhill Farms         Maples of Novi         1         600         15-16           16         64         22         S         east         Taft         Ten Mile         El                                                                                                                                                                       | 15-16 CIP                                                                                                | 400                                                              | 1  | Churchill Crossing | Eaton Center    | Ten Mile      | north          | S    | 22        | 62             | 4                    |
| 7         93         27         S         north         Nine Mile         Novi Rd.         laft         3         3,300         18-19           8         119         36         S         east         Meadowbrook         Eight Mile         Nine Mile         2         3,800         18-19           9         99         29         P         south         Ten Mile         Beek         Wixom         2         4,000         17-18           11         84         25         S         east         Meadowbrook         Ten Mile         Nine Mile         2         4,400         19-20           12         5         2         S         south         Fourteen Mile         Beechwalk Apartments         East Lake         1         600         19-20           13         70         23         P         west         Meadowbrook         Eleven Mile         Gateway Village         3         900         19-20           15         129         1         S         south         Fourteen Mile         Haverhill Farms         Maples of Novi         1         600         15-16           16         64         22         S         east         Beck         Eleven Mile                                                                                                                                                                            | 17-18 CIP                                                                                                | 1,100                                                            | 1  | Providence         | Eleven Mile     | Beck          | west           | Р    | 17        | 39             | 5                    |
| 9         99         29         P         south         Ten Mile         Beck         Wixom         2         4,000         17-18           11         84         25         S         east         Meadowbrook         Ten Mile         Nine Mile         2         4,400         19-20           12         5         2         S         south         Fourteen Mile         Beechwalk Apartments         East Lake         1         600         19-20           13         70         23         P         west         Meadowbrook         Eleven Mile         Gateway Village         3         900         19-20           15         129         1         S         south         Fourteen Mile         Haverhill Farms         Maples of Novi         1         600         15-16           16         64         22         S         east         Beck         Eleven Mile         Grand River         2         2,100           17         38         16         S         east         Beck         Eleven Mile         Grand River         2         2,100           18         88         26         S         north         Nine Mile         Meadowbrook         Venture         1                                                                                                                                                                       | 17-18 &<br>18-19 CIP                                                                                     | 3,300                                                            | 3  | Taft               | Novi Rd.        | Nine Mile     | north          | S    | 27        | 93             | 7                    |
| 11         84         25         S         east         Meadowbrook         Ten Mile         Nine Mile         2         4,400         19-20           12         5         2         S         south         Fourteen Mile         Beechwalk Apartments         East Lake         1         600         19-20           13         70         23         P         west         Meadowbrook         Eleven Mile         Gateway Village         3         900         19-20           15         129         1         S         south         Fourteen Mile         Haverhill Farms         Maples of Novi         1         600         15-16           16         64         22         S         east         Taft         Ten Mile         Eleven Mile         2         3,840           17         38         16         S         east         Beck         Eleven Mile         Grand River         2         2,100           18         88         26         S         north         Nine Mile         Reck         Eleven Mile         Kirkway Place         1         1,300         16-17           20         87         26         S         north         Nine Mile         Meadowbrook                                                                                                                                                                      | 18-19 CIP                                                                                                | 3,800                                                            | 2  | Nine Mile          | Eight Mile      | Meadowbrook   | east           | S    | 36        | 119            | 8                    |
| 12         5         2         S         south         Fourteen Mile Apartments         East Lake         1         600         19-20           13         70         23         P         west         Meadowbrook         Eleven Mile         Gateway Village         3         900         19-20           15         129         1         S         south         Fourteen Mile         Haverhill Farms         Maples of Novi         1         600         15-16           16         64         22         S         east         Taft         Ten Mile         Eleven Mile         2         3,840           17         38         16         S         east         Beck         Eleven Mile         Grand River         2         2,100           18         88         26         S         north         Nine Mile         RR crossing         Novi Rd.         2         1,900         19-20           19         53         20         P         west         Beck         Eleven Mile         Kirkway Place         1         1,300         16-17           20         87         26         S         north         Nine Mile         Meadowbrook         Venture         1                                                                                                                                                                                | 17-18 CIP                                                                                                | 4,000                                                            | 2  | Wixom              | Beck            | Ten Mile      | south          | Р    | 29        | 99             | 9                    |
| 12         5         2         South         Fourteen Mile         Apartments         East Lake         1         600         19-20           13         70         23         P         west         Meadowbrook         Eleven Mile         Gateway Village         3         900         19-20           15         129         1         S         south         Fourteen Mile         Haverhill Farms         Maples of Novi         1         600         15-16           16         64         22         S         east         Taft         Ten Mile         Eleven Mile         2         3,840           17         38         16         S         east         Beck         Eleven Mile         Grand River         2         2,100           18         88         26         S         north         Nine Mile         RR crossing         Novi Rd.         2         1,900         19-20           19         53         20         P         west         Beck         Eleven Mile         Kirkway Place         1         1,300         16-17           20         87         26         S         north         Nine Mile         Meadowbrook         Venture         1         2,                                                                                                                                                                       | 19-20 CIP                                                                                                | 4,400                                                            | 2  | Nine Mile          |                 | Meadowbrook   | east           | S    | 25        | 84             | 11                   |
| 15         129         1         S         south         Fourteen Mile         Haverhill Farms         Maples of Novi         1         600         15-16           16         64         22         S         east         Taft         Ten Mile         Eleven Mile         2         3,840           17         38         16         S         east         Beck         Eleven Mile         Grand River         2         2,100           18         88         26         S         north         Nine Mile         RR crossing         Novi Rd.         2         1,900         19-20           19         53         20         P         west         Beck         Eleven Mile         Kirkway Place         1         1,300         16-17           20         87         26         S         north         Nine Mile         Meadowbrook         Venture         1         2,100           20         113         33         P         south         Nine Mile         Beck         Taft         3         2,900                                                                                                                                                                                                                                                                                                                                                | 19-20 CIP                                                                                                | 600                                                              | 1  | East Lake          |                 | Fourteen Mile | south          | S    | 2         | 5              | 12                   |
| 16         64         22         S         east         Taft         Ten Mile         Eleven Mile         2         3,840           17         38         16         S         east         Beck         Eleven Mile         Grand River         2         2,100           18         88         26         S         north         Nine Mile         RR crossing         Novi Rd.         2         1,900         19-20           19         53         20         P         west         Beck         Eleven Mile         Kirkway Place         1         1,300         16-17           20         87         26         S         north         Nine Mile         Meadowbrook         Venture         1         2,100           20         113         33         P         south         Nine Mile         Beck         Taft         3         2,900                                                                                                                                                                                                                                                                                                                                                                                                                                                                                                                    | 19-20 CIP                                                                                                | 900                                                              | 3  | Gateway Village    | Eleven Mile     | Meadowbrook   | west           | Р    | 23        | 70             | 13                   |
| 17         38         16         S         east         Beck         Eleven Mile         Grand River         2         2,100           18         88         26         S         north         Nine Mile         RR crossing         Novi Rd.         2         1,900         19-20           19         53         20         P         west         Beck         Eleven Mile         Kirkway Place         1         1,300         16-17           20         87         26         S         north         Nine Mile         Meadowbrook         Venture         1         2,100           20         113         33         P         south         Nine Mile         Beck         Taft         3         2,900                                                                                                                                                                                                                                                                                                                                                                                                                                                                                                                                                                                                                                                        | 15-16 CIP                                                                                                | 600                                                              | 1  | Maples of Novi     | Haverhill Farms | Fourteen Mile | south          | S    | 1         | 129            | 15                   |
| 18         88         26         S         north         Nine Mile         RR crossing         Novi Rd.         2         1,900         19-20           19         53         20         P         west         Beck         Eleven Mile         Kirkway Place         1         1,300         16-17           20         87         26         S         north         Nine Mile         Meadowbrook         Venture         1         2,100           20         113         33         P         south         Nine Mile         Beck         Taft         3         2,900                                                                                                                                                                                                                                                                                                                                                                                                                                                                                                                                                                                                                                                                                                                                                                                               |                                                                                                          | 3,840                                                            | 2  | Eleven Mile        | Ten Mile        | Taft          | east           | S    | 22        | 64             | 16                   |
| 19         53         20         P         west         Beck         Eleven Mile         Kirkway Place         1         1,300         16-17           20         87         26         S         north         Nine Mile         Meadowbrook         Venture         1         2,100           20         113         33         P         south         Nine Mile         Beck         Taft         3         2,900                                                                                                                                                                                                                                                                                                                                                                                                                                                                                                                                                                                                                                                                                                                                                                                                                                                                                                                                                       |                                                                                                          | 2,100                                                            | 2  | Grand River        | Eleven Mile     | Beck          | east           | S    | 16        | 38             | 17                   |
| 20         87         26         S         north         Nine Mile         Meadowbrook         Venture         1         2,100           20         113         33         P         south         Nine Mile         Beck         Taft         3         2,900                                                                                                                                                                                                                                                                                                                                                                                                                                                                                                                                                                                                                                                                                                                                                                                                                                                                                                                                                                                                                                                                                                              | 19-20 CIP                                                                                                | 1,900                                                            | 2  | Novi Rd.           | RR crossing     | Nine Mile     | north          | S    | 26        | 88             | 18                   |
| 20         113         33         P         south         Nine Mile         Beck         Taft         3         2,900                                                                                                                                                                                                                                                                                                                                                                                                                                                                                                                                                                                                                                                                                                                                                                                                                                                                                                                                                                                                                                                                                                                                                                                                                                                       | 16-17 CIP                                                                                                | 1,300                                                            | 1  | Kirkway Place      | Eleven Mile     | Beck          | west           | Р    | 20        | 53             | 19                   |
|                                                                                                                                                                                                                                                                                                                                                                                                                                                                                                                                                                                                                                                                                                                                                                                                                                                                                                                                                                                                                                                                                                                                                                                                                                                                                                                                                                             |                                                                                                          | 2,100                                                            | 1  | Venture            | Meadowbrook     | Nine Mile     | north          | S    | 26        | 87             | 20                   |
| 20   116   34   P   south   Nine Mile   Chelsea   Taft   1   4,900                                                                                                                                                                                                                                                                                                                                                                                                                                                                                                                                                                                                                                                                                                                                                                                                                                                                                                                                                                                                                                                                                                                                                                                                                                                                                                          |                                                                                                          | 2,900                                                            | 3  | Taft               | Beck            | Nine Mile     | south          | Р    | 33        | 113            | 20                   |
|                                                                                                                                                                                                                                                                                                                                                                                                                                                                                                                                                                                                                                                                                                                                                                                                                                                                                                                                                                                                                                                                                                                                                                                                                                                                                                                                                                             |                                                                                                          | 4,900                                                            | 1  | Taft               | Chelsea         | Nine Mile     | south          | Р    | 34        | 116            | 20                   |
| 23 21 13 P south Twelve Mile Meadowbrook Haggerty 2 3,900                                                                                                                                                                                                                                                                                                                                                                                                                                                                                                                                                                                                                                                                                                                                                                                                                                                                                                                                                                                                                                                                                                                                                                                                                                                                                                                   |                                                                                                          | 3,900                                                            | 2  | Haggerty           | Meadowbrook     | Twelve Mile   | south          | Р    | 13        | 21             | 23                   |