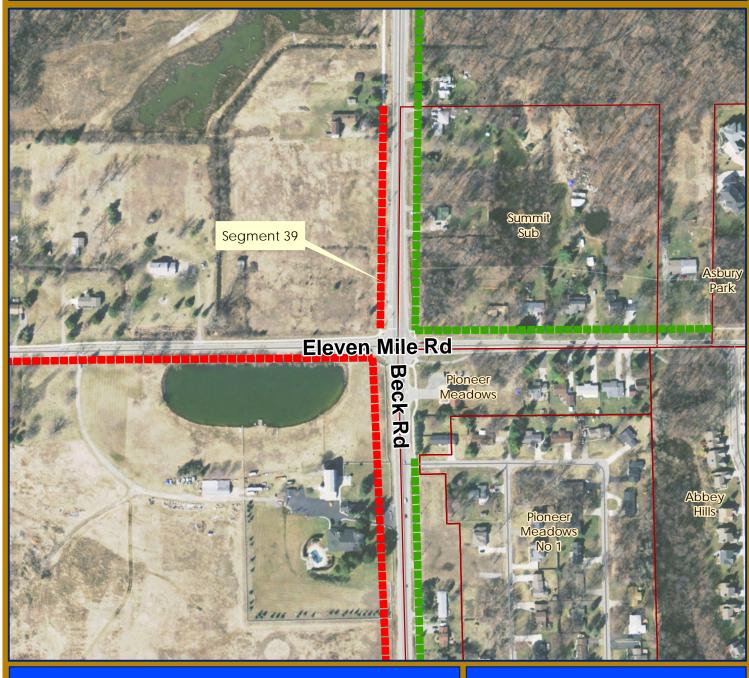

## Overall Segment Ranking 1: Segment 81 (17-18, 19-20 CIP) South side of Ten Mile from Meadowbrook to Haggerty: 5,300'

Pathway Major

Pathway Multi-Use

Sidewalk Local

Sidewalk Major

Developments

Public Parks

#### City of Novi

Dept. of Community Development City Hall / Civic Center 45175 W Ten Mile Rd Novi, MI 48375 cityofnovi.org

Project: Top 20 Priority Path and Sidewalk Segments
Date: 16 October 2014
Map Author: Sri Komaragiri
Version #:1 0

0 85 170 340 510 680 Feet 1 inch = 600 fee