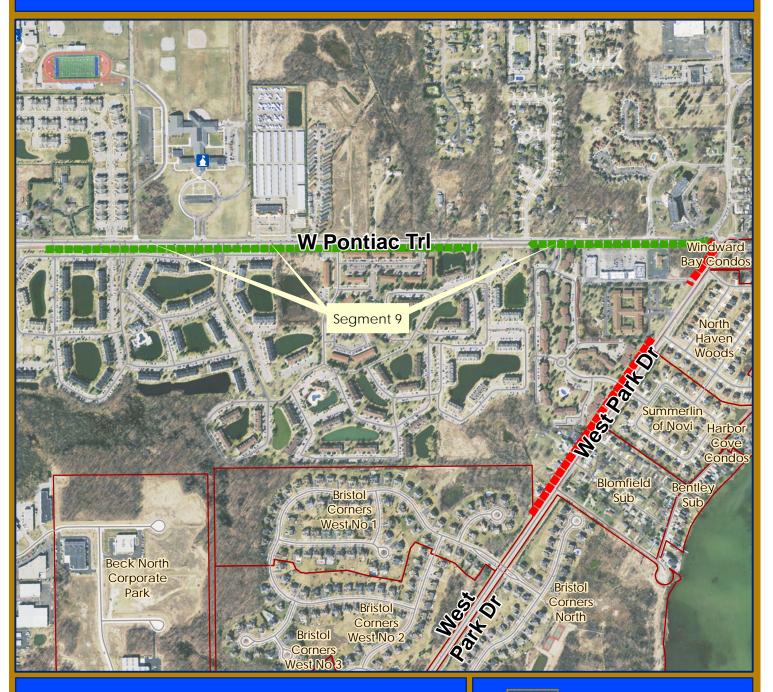

## Overall Segment Ranking 2: Segment 9 (15-16 & 17-18 CIP) South side of Pontiac Trail from West Park to Beck: 5,000'

## Planned Pathways and Sidewalks

Pathway Major

Pathway Multi-Use

Sidewalk Local

Sidewalk Major

\_\_\_\_\_ Developments

Public Parks
School

### City of Novi

Dept. of Community Development City Hall / Civic Center 45175 W Ten Mile Rd Novi, MI 48375 cityofnovi.org

Project: Top 20 Priority Path and Sidewalk Segments Date: 16 October 2014 Map Author: Sri Komaragiri Version #:1.0

0 112.5225 450 675 900 Feet 1 inch = 800 feet