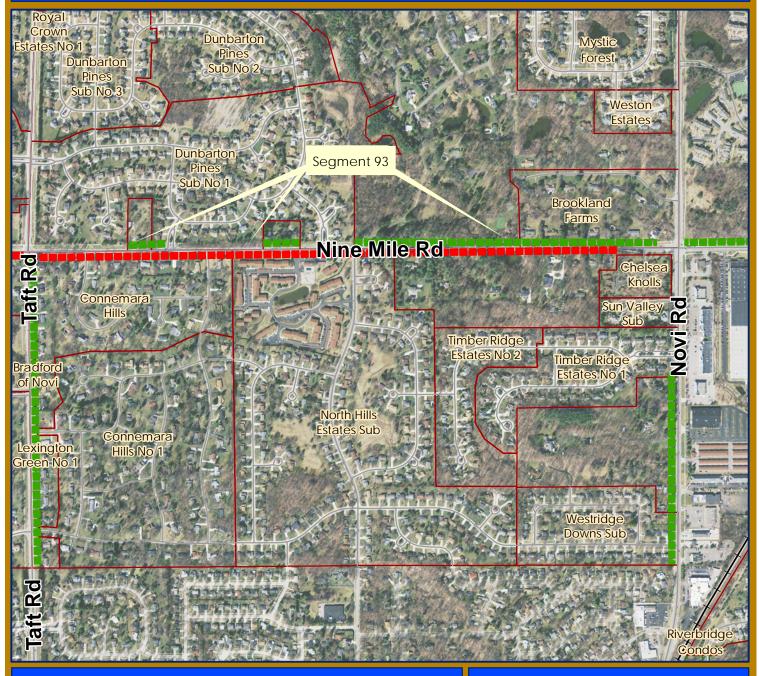

# **Annual Non-Motorized Prioritization** 2014-2015 Draft for Approval

| 1         81         25         P         south         Ien Mile         Meadowbrook         Haggerty         1         5,300         19/20           2         9         4         S         south         Pontiac Trail         West Park         Beck         3         5,000         15-16           3         90         26         P         south         Ten Mile         Novi Rd.         Chipmunk         1         2,400         18-19           4         62         22         S         north         Ten Mile         Eaton Center         Churchill Crossing         1         400         15-16           5         39         17         P         west         Beck         Eleven Mile         Providence         1         1,100         17-18           7         93         27         S         north         Nine Mile         Novi Rd.         Taft         3         3,300         18-19           8         119         36         S         east         Meadowbrook         Eight Mile         Nine Mile         2         3,800         18-19           9         99         29         P         south         Ten Mile         Beck         Wixom                                                                                                                                                                                          | Table 4A: 2014-15 Top 20 Priority Pathway and Sidewalk Segments excluding deferred segments City of Novi |                                                                  |    |                    |                 |               |                |      |           |                | 2014                 |
|-----------------------------------------------------------------------------------------------------------------------------------------------------------------------------------------------------------------------------------------------------------------------------------------------------------------------------------------------------------------------------------------------------------------------------------------------------------------------------------------------------------------------------------------------------------------------------------------------------------------------------------------------------------------------------------------------------------------------------------------------------------------------------------------------------------------------------------------------------------------------------------------------------------------------------------------------------------------------------------------------------------------------------------------------------------------------------------------------------------------------------------------------------------------------------------------------------------------------------------------------------------------------------------------------------------------------------------------------------------------------------|----------------------------------------------------------------------------------------------------------|------------------------------------------------------------------|----|--------------------|-----------------|---------------|----------------|------|-----------|----------------|----------------------|
| 1         81         25         P         South         Ien Mile         Meadowbrook         Haggerty         1         5,300         19/20           2         9         4         S         south         Pontiac Trail         West Park         Beck         3         5,000         15-16           3         90         26         P         south         Ten Mile         Novi Rd.         Chipmunk         1         2,400         18-19           4         62         22         S         north         Ten Mile         Eaton Center         Churchill Crossing         1         400         15-16           5         39         17         P         west         Beck         Eleven Mile         Providence         1         1,100         17-18           7         93         27         S         north         Nine Mile         Novi Rd.         Taft         3         3,300         18-19           8         119         36         S         east         Meadowbrook         Eight Mile         Nine Mile         2         3,800         18-19           9         99         29         P         south         Ten Mile         Beck         Wixom                                                                                                                                                                                          | Votes                                                                                                    | Length (ft.)<br>excluding<br>Developer<br>Planned &<br>Completed | of | То                 | From            | Location      | Side of Street | Туре | Section # | Segment Item # | Overall Segment Rank |
| 3         90         26         P         south         Ten Mile         Novi Rd.         Chipmunk         1         2,400         18-19           4         62         22         S         north         Ten Mile         Eaton Center         Churchill Crossing         1         400         15-16           5         39         17         P         west         Beck         Eleven Mile         Providence         1         1,100         17-18           7         93         27         S         north         Nine Mile         Novi Rd.         Taft         3         3,300         18-19           8         119         36         S         east         Meadowbrook         Eight Mile         Nine Mile         2         3,800         18-19           9         99         29         P         south         Ten Mile         Beck         Wixom         2         4,000         17-18           11         84         25         S         east         Meadowbrook         Ten Mile         Nine Mile         2         4,400         19-20           12         5         2         S         south         Fourteen Mile         Haverhill Farms         Maples                                                                                                                                                                                | 17-18 &<br>19/20 CIP                                                                                     | 5,300                                                            | 1  | Haggerty           | Meadowbrook     | Ten Mile      | south          | Р    | 25        | 81             | 1                    |
| 4         62         22         S         north         Ten Mile         Eaton Center         Churchill Crossing         1         400         15-16           5         39         17         P         west         Beck         Eleven Mile         Providence         1         1,100         17-18           7         93         27         S         north         Nine Mile         Novi Rd.         Taft         3         3,300         17-18           8         119         36         S         east         Meadowbrook         Eight Mile         Nine Mile         2         3,800         18-19           9         99         29         P         south         Ten Mile         Beck         Wixom         2         4,000         17-18           11         84         25         S         east         Meadowbrook         Ten Mile         Nine Mile         2         4,400         19-20           12         5         2         S         south         Fourteen Mile         Apartments         East Lake         1         600         19-20           15         129         1         S         south         Fourteen Mile         Haverhill Farms <td< th=""><th>15-16 &amp;<br/>17-18 CIP</th><th>5,000</th><th>3</th><th>Beck</th><th>West Park</th><th>Pontiac Trail</th><th>south</th><th>S</th><th>4</th><th>9</th><th>2</th></td<> | 15-16 &<br>17-18 CIP                                                                                     | 5,000                                                            | 3  | Beck               | West Park       | Pontiac Trail | south          | S    | 4         | 9              | 2                    |
| 5         39         17         P         west         Beck         Eleven Mile         Providence         1         1,100         17-18           7         93         27         S         north         Nine Mile         Novi Rd.         Taft         3         3,300         17-18           8         119         36         S         east         Meadowbrook         Eight Mile         Nine Mile         2         3,800         18-19           9         99         29         P         south         Ten Mile         Beck         Wixom         2         4,000         17-18           11         84         25         S         east         Meadowbrook         Ten Mile         Nine Mile         2         4,400         19-20           12         5         2         S         south         Fourteen Mile         Beechwalk<br>Apartments         East Lake         1         600         19-20           13         70         23         P         west         Meadowbrook         Eleven Mile         Gateway Village         3         900         19-20           15         129         1         S         south         Fourteen Mile         Haverhill Farms <th>18-19 CIP</th> <th>2,400</th> <th>1</th> <th>Chipmunk</th> <th>Novi Rd.</th> <th>Ten Mile</th> <th>south</th> <th>Р</th> <th>26</th> <th>90</th> <th>3</th>            | 18-19 CIP                                                                                                | 2,400                                                            | 1  | Chipmunk           | Novi Rd.        | Ten Mile      | south          | Р    | 26        | 90             | 3                    |
| 7         93         27         S         north         Nine Mile         Novi Rd.         Taft         3         3,300         17-18 18-19           8         119         36         S         east         Meadowbrook         Eight Mile         Nine Mile         2         3,800         18-19           9         99         29         P         south         Ten Mile         Nine Mile         2         4,000         17-18           11         84         25         S         east         Meadowbrook         Ten Mile         Nine Mile         2         4,400         19-20           12         5         2         S         south         Fourteen Mile         Beechwalk Apartments         East Lake         1         600         19-20           13         70         23         P         west         Meadowbrook         Eleven Mile         Gateway Village         3         900         19-20           15         129         1         S         south         Fourteen Mile         Haverhill Farms         Maples of Novi         1         600         15-16           16         64         22         S         east         Taft         Ten Mile         El                                                                                                                                                                       | 15-16 CIP                                                                                                | 400                                                              | 1  | Churchill Crossing | Eaton Center    | Ten Mile      | north          | S    | 22        | 62             | 4                    |
| 7         93         27         S         north         Nine Mile         Novi Rd.         laft         3         3,300         18-19           8         119         36         S         east         Meadowbrook         Eight Mile         Nine Mile         2         3,800         18-19           9         99         29         P         south         Ten Mile         Beek         Wixom         2         4,000         17-18           11         84         25         S         east         Meadowbrook         Ten Mile         Nine Mile         2         4,400         19-20           12         5         2         S         south         Fourteen Mile         Beechwalk Apartments         East Lake         1         600         19-20           13         70         23         P         west         Meadowbrook         Eleven Mile         Gateway Village         3         900         19-20           15         129         1         S         south         Fourteen Mile         Haverhill Farms         Maples of Novi         1         600         15-16           16         64         22         S         east         Beck         Eleven Mile                                                                                                                                                                            | 17-18 CIP                                                                                                | 1,100                                                            | 1  | Providence         | Eleven Mile     | Beck          | west           | Р    | 17        | 39             | 5                    |
| 9         99         29         P         south         Ten Mile         Beck         Wixom         2         4,000         17-18           11         84         25         S         east         Meadowbrook         Ten Mile         Nine Mile         2         4,400         19-20           12         5         2         S         south         Fourteen Mile         Beechwalk Apartments         East Lake         1         600         19-20           13         70         23         P         west         Meadowbrook         Eleven Mile         Gateway Village         3         900         19-20           15         129         1         S         south         Fourteen Mile         Haverhill Farms         Maples of Novi         1         600         15-16           16         64         22         S         east         Beck         Eleven Mile         Grand River         2         2,100           17         38         16         S         east         Beck         Eleven Mile         Grand River         2         2,100           18         88         26         S         north         Nine Mile         Meadowbrook         Venture         1                                                                                                                                                                       | 17-18 &<br>18-19 CIP                                                                                     | 3,300                                                            | 3  | Taft               | Novi Rd.        | Nine Mile     | north          | S    | 27        | 93             | 7                    |
| 11         84         25         S         east         Meadowbrook         Ten Mile         Nine Mile         2         4,400         19-20           12         5         2         S         south         Fourteen Mile         Beechwalk Apartments         East Lake         1         600         19-20           13         70         23         P         west         Meadowbrook         Eleven Mile         Gateway Village         3         900         19-20           15         129         1         S         south         Fourteen Mile         Haverhill Farms         Maples of Novi         1         600         15-16           16         64         22         S         east         Taft         Ten Mile         Eleven Mile         2         3,840           17         38         16         S         east         Beck         Eleven Mile         Grand River         2         2,100           18         88         26         S         north         Nine Mile         Reck         Eleven Mile         Kirkway Place         1         1,300         16-17           20         87         26         S         north         Nine Mile         Meadowbrook                                                                                                                                                                      | 18-19 CIP                                                                                                | 3,800                                                            | 2  | Nine Mile          | Eight Mile      | Meadowbrook   | east           | S    | 36        | 119            | 8                    |
| 12         5         2         S         south         Fourteen Mile Apartments         East Lake         1         600         19-20           13         70         23         P         west         Meadowbrook         Eleven Mile         Gateway Village         3         900         19-20           15         129         1         S         south         Fourteen Mile         Haverhill Farms         Maples of Novi         1         600         15-16           16         64         22         S         east         Taft         Ten Mile         Eleven Mile         2         3,840           17         38         16         S         east         Beck         Eleven Mile         Grand River         2         2,100           18         88         26         S         north         Nine Mile         RR crossing         Novi Rd.         2         1,900         19-20           19         53         20         P         west         Beck         Eleven Mile         Kirkway Place         1         1,300         16-17           20         87         26         S         north         Nine Mile         Meadowbrook         Venture         1                                                                                                                                                                                | 17-18 CIP                                                                                                | 4,000                                                            | 2  | Wixom              | Beck            | Ten Mile      | south          | Р    | 29        | 99             | 9                    |
| 12         5         2         South         Fourteen Mile         Apartments         East Lake         1         600         19-20           13         70         23         P         west         Meadowbrook         Eleven Mile         Gateway Village         3         900         19-20           15         129         1         S         south         Fourteen Mile         Haverhill Farms         Maples of Novi         1         600         15-16           16         64         22         S         east         Taft         Ten Mile         Eleven Mile         2         3,840           17         38         16         S         east         Beck         Eleven Mile         Grand River         2         2,100           18         88         26         S         north         Nine Mile         RR crossing         Novi Rd.         2         1,900         19-20           19         53         20         P         west         Beck         Eleven Mile         Kirkway Place         1         1,300         16-17           20         87         26         S         north         Nine Mile         Meadowbrook         Venture         1         2,                                                                                                                                                                       | 19-20 CIP                                                                                                | 4,400                                                            | 2  | Nine Mile          |                 | Meadowbrook   | east           | S    | 25        | 84             | 11                   |
| 15         129         1         S         south         Fourteen Mile         Haverhill Farms         Maples of Novi         1         600         15-16           16         64         22         S         east         Taft         Ten Mile         Eleven Mile         2         3,840           17         38         16         S         east         Beck         Eleven Mile         Grand River         2         2,100           18         88         26         S         north         Nine Mile         RR crossing         Novi Rd.         2         1,900         19-20           19         53         20         P         west         Beck         Eleven Mile         Kirkway Place         1         1,300         16-17           20         87         26         S         north         Nine Mile         Meadowbrook         Venture         1         2,100           20         113         33         P         south         Nine Mile         Beck         Taft         3         2,900                                                                                                                                                                                                                                                                                                                                                | 19-20 CIP                                                                                                | 600                                                              | 1  | East Lake          |                 | Fourteen Mile | south          | S    | 2         | 5              | 12                   |
| 16         64         22         S         east         Taft         Ten Mile         Eleven Mile         2         3,840           17         38         16         S         east         Beck         Eleven Mile         Grand River         2         2,100           18         88         26         S         north         Nine Mile         RR crossing         Novi Rd.         2         1,900         19-20           19         53         20         P         west         Beck         Eleven Mile         Kirkway Place         1         1,300         16-17           20         87         26         S         north         Nine Mile         Meadowbrook         Venture         1         2,100           20         113         33         P         south         Nine Mile         Beck         Taft         3         2,900                                                                                                                                                                                                                                                                                                                                                                                                                                                                                                                    | 19-20 CIP                                                                                                | 900                                                              | 3  | Gateway Village    | Eleven Mile     | Meadowbrook   | west           | Р    | 23        | 70             | 13                   |
| 17         38         16         S         east         Beck         Eleven Mile         Grand River         2         2,100           18         88         26         S         north         Nine Mile         RR crossing         Novi Rd.         2         1,900         19-20           19         53         20         P         west         Beck         Eleven Mile         Kirkway Place         1         1,300         16-17           20         87         26         S         north         Nine Mile         Meadowbrook         Venture         1         2,100           20         113         33         P         south         Nine Mile         Beck         Taft         3         2,900                                                                                                                                                                                                                                                                                                                                                                                                                                                                                                                                                                                                                                                        | 15-16 CIP                                                                                                | 600                                                              | 1  | Maples of Novi     | Haverhill Farms | Fourteen Mile | south          | S    | 1         | 129            | 15                   |
| 18         88         26         S         north         Nine Mile         RR crossing         Novi Rd.         2         1,900         19-20           19         53         20         P         west         Beck         Eleven Mile         Kirkway Place         1         1,300         16-17           20         87         26         S         north         Nine Mile         Meadowbrook         Venture         1         2,100           20         113         33         P         south         Nine Mile         Beck         Taft         3         2,900                                                                                                                                                                                                                                                                                                                                                                                                                                                                                                                                                                                                                                                                                                                                                                                               |                                                                                                          | 3,840                                                            | 2  | Eleven Mile        | Ten Mile        | Taft          | east           | S    | 22        | 64             | 16                   |
| 19         53         20         P         west         Beck         Eleven Mile         Kirkway Place         1         1,300         16-17           20         87         26         S         north         Nine Mile         Meadowbrook         Venture         1         2,100           20         113         33         P         south         Nine Mile         Beck         Taft         3         2,900                                                                                                                                                                                                                                                                                                                                                                                                                                                                                                                                                                                                                                                                                                                                                                                                                                                                                                                                                       |                                                                                                          | 2,100                                                            | 2  | Grand River        | Eleven Mile     | Beck          | east           | S    | 16        | 38             | 17                   |
| 20         87         26         S         north         Nine Mile         Meadowbrook         Venture         1         2,100           20         113         33         P         south         Nine Mile         Beck         Taft         3         2,900                                                                                                                                                                                                                                                                                                                                                                                                                                                                                                                                                                                                                                                                                                                                                                                                                                                                                                                                                                                                                                                                                                              | 19-20 CIP                                                                                                | 1,900                                                            | 2  | Novi Rd.           | RR crossing     | Nine Mile     | north          | S    | 26        | 88             | 18                   |
| 20         113         33         P         south         Nine Mile         Beck         Taft         3         2,900                                                                                                                                                                                                                                                                                                                                                                                                                                                                                                                                                                                                                                                                                                                                                                                                                                                                                                                                                                                                                                                                                                                                                                                                                                                       | 16-17 CIP                                                                                                | 1,300                                                            | 1  | Kirkway Place      | Eleven Mile     | Beck          | west           | Р    | 20        | 53             | 19                   |
|                                                                                                                                                                                                                                                                                                                                                                                                                                                                                                                                                                                                                                                                                                                                                                                                                                                                                                                                                                                                                                                                                                                                                                                                                                                                                                                                                                             |                                                                                                          | 2,100                                                            | 1  | Venture            | Meadowbrook     | Nine Mile     | north          | S    | 26        | 87             | 20                   |
| 20   116   34   P   south   Nine Mile   Chelsea   Taft   1   4,900                                                                                                                                                                                                                                                                                                                                                                                                                                                                                                                                                                                                                                                                                                                                                                                                                                                                                                                                                                                                                                                                                                                                                                                                                                                                                                          |                                                                                                          | 2,900                                                            | 3  | Taft               | Beck            | Nine Mile     | south          | Р    | 33        | 113            | 20                   |
|                                                                                                                                                                                                                                                                                                                                                                                                                                                                                                                                                                                                                                                                                                                                                                                                                                                                                                                                                                                                                                                                                                                                                                                                                                                                                                                                                                             |                                                                                                          | 4,900                                                            | 1  | Taft               | Chelsea         | Nine Mile     | south          | Р    | 34        | 116            | 20                   |
| 23 21 13 P south Twelve Mile Meadowbrook Haggerty 2 3,900                                                                                                                                                                                                                                                                                                                                                                                                                                                                                                                                                                                                                                                                                                                                                                                                                                                                                                                                                                                                                                                                                                                                                                                                                                                                                                                   |                                                                                                          | 3,900                                                            | 2  | Haggerty           | Meadowbrook     | Twelve Mile   | south          | Р    | 13        | 21             | 23                   |