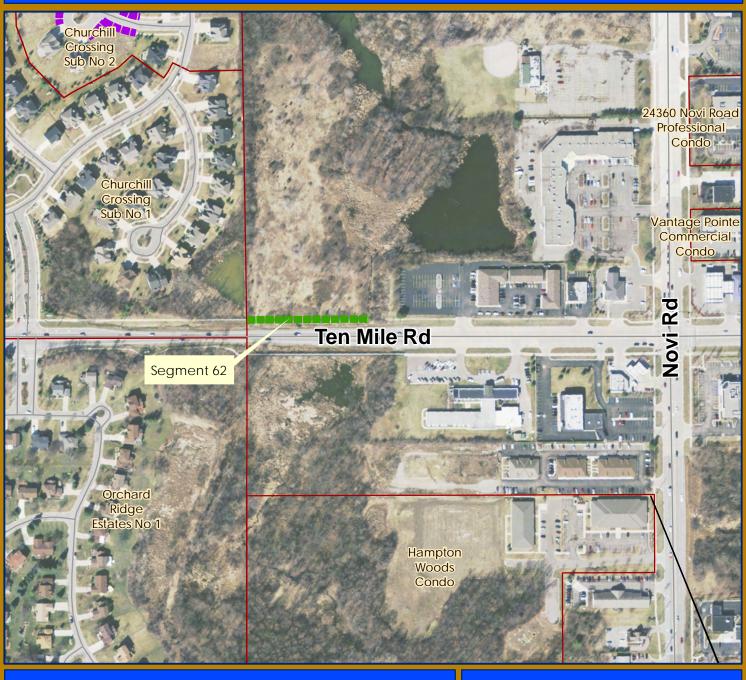

## Overall Segment Ranking 4: Segment 62 (15-16 CIP) North Side of Ten Mile from Eaton Center to Churchill Crossing: 400'

### Planned Pathways and Sidewalks

Pathway Major

Pathway Multi-Use

Sidewalk Local

Sidewalk Major

\_\_\_\_\_ Developments

**Public Parks** 

School