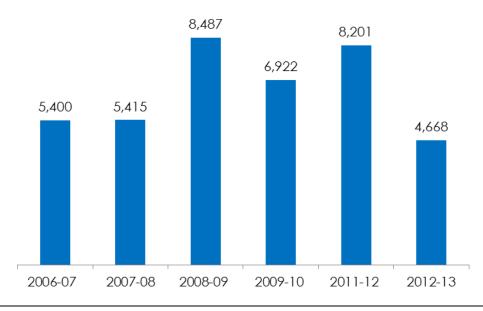

Pedestrian Bridge along Novi Road (With green buffer between the road and the walk)

| Table 2:<br>Previous Ye<br>City of Nov |              | eted No | n-Motorized                 | Improvements <sup>1</sup> |                          |                   |                         |
|----------------------------------------|--------------|---------|-----------------------------|---------------------------|--------------------------|-------------------|-------------------------|
| Segment<br>Item #                      | Section<br># | Туре    | Side of<br>Street/<br>Other | Location                  | From                     | То                | Segment<br>Length (ft.) |
| 92                                     | 27           | S       | west                        | Novi Rd.                  | Ten Mile                 | Nine Mile         | 2,135                   |
| 36                                     | 16           | Р       | west                        | Taft                      | Eleven Mile              | Andes             | 495                     |
| 144                                    | 23           | Р       | west                        | Meadowbrook               | Grand River              | Cherry Hill       | 700                     |
| 145 part                               | 23           | S       | north                       | Ten Mile                  | Catherine Ind. Park      | RR                | 705                     |
| 4019                                   | 25           | RT      | regional                    | Brookfarm<br>Park         | Ripple Creek             | Village Oaks Elem | 633                     |
| 5007                                   | 24           | С       | mid-block                   | Grand River               | Seeley                   | Joseph            | crossing                |
| 5014                                   | 21           | С       | bike signs                  | Beck                      | Cidermill                |                   | crossing                |
| 5034                                   | 31           | С       | mid-block                   | Eight Mile                | Community Sports<br>Park | N to S            | crossing                |
| 5035                                   | 31           | С       | mid-block                   | Eight Mile                | Garfield                 | N to S            | crossing                |
| 5143                                   | 32           | С       | crosswalks<br>& signals     | Beck                      | Eight Mile               |                   | crossing                |
| 2012-13 Ci                             | ty of Novi T | otal    |                             |                           |                          |                   | 4,668                   |
| 145b                                   | 23           | S       | north                       | Ten Mile                  | RR                       | Brookhaven        | 225                     |
| 65                                     | 23           | Р       | east                        | Novi Rd.                  | Grand River              | Ten Mile          | 3,500                   |
| 61                                     | 22           | S       | west                        | Novi Rd.                  | Cemetery                 | Pine Ridge Center | 3,600                   |
| 32c                                    | 15           | S       | west                        | Novi Rd.                  | West Oaks                | N side I-96       | 876                     |
| 5007                                   | 24           | С       | striping & signs            | Grand River               | Seeley                   | Joseph            | crossing                |
| 5043                                   | 36           | С       | mid-block                   | Nine Mile                 | Sunrise                  |                   | crossing                |
| 2011-12 Ci                             | ty of Novi T | otal    |                             |                           |                          |                   | 8,201                   |
| 83                                     | 25           | S       | north                       | Nine Mile                 | Meadowbrook              | Haggerty          | 3,800                   |
| 15                                     | 11           | S       | south                       | Thirteen Mile             | Novi Rd.                 | Old Novi Rd.      | 350                     |
| 146                                    | 11           | С       | west                        | Old Novi                  | South Lake               | crossing          | 100                     |
| 2010-11 Ci                             | ty of Novi T | otal    |                             |                           |                          |                   | 4,250                   |
| 71                                     | 23           | S       | north                       | Ten Mile                  | Hampton Hill             | Brookhaven        | 822                     |
| 139                                    | 25           | S       | east                        | Willowbrook               | Oaktree Guilford         |                   | 400                     |
| 141                                    | 24           | С       | crossing                    | Ten Mile                  | Nilan SW to NW           |                   | 100                     |
| 82C                                    | 25           | S       | west                        | Haggerty                  | Ten Mile                 | Dunkin Donuts     | 220                     |
| 140                                    | 23           | С       | crossing                    | Hampton Hill              | Ten Mile                 | NE to NW          | 100                     |
| 123a                                   | 1            | RT      | regional                    | M-5 Extension             | Fourteen Mile            | Thirteen Mile     | 5,280                   |

Table 2: Contd
Previous Years Completed Non-Motorized Improvements<sup>1</sup>
City of Novi

| City of Nov       | / <u>1</u>   |      |                             |                        |                                 |                           |                         |
|-------------------|--------------|------|-----------------------------|------------------------|---------------------------------|---------------------------|-------------------------|
| Segment<br>Item # | Section<br># | Туре | Side of<br>Street/<br>Other | Location               | From                            | То                        | Segment<br>Length (ft.) |
| 59                | 22           | Р    | south                       | Eleven Mile            | Taft                            | Cedar Spring Estates      | 1,300                   |
| 125               | 15           | S    | west                        | Clark                  | Eleven Mile                     | Grand River               | 205                     |
| 75 part           | 24           | Р    | north                       | Grand River            | Meadowbrook                     | Seeley                    | 310                     |
| 80A               | 24           | S    | north                       | Ten Mile               | Meadowbrook                     | Haggerty                  | 411                     |
| 82A               | 25           | S    | west                        | Haggerty               | Dunkin Doughnuts                | Oak Ridge Place           | 1,180                   |
| 60A               | 22           | Р    | south                       | Eleven Mile            | Clark                           | Cedar Spring Estates      | 300                     |
| 136               | 21           | S    | west                        | Bramblewood            | Cidermill                       | subdivision               | 210                     |
| 63                | 22           | S    | north                       | Ten Mile               | Wildcat                         | Taft                      | 1,580                   |
| 91                | 26           | Р    | south                       | Ten Mile               | Meadowbrook                     | Orchard Hills North       | 800                     |
| 96                | 28           | Р    | south                       | Ten Mile               | Beck                            | Broadmoor Park            | 250                     |
| 95                | 28           | S    | east                        | Beck                   | Ten Mile                        | Baker                     | 300                     |
|                   | 36           | S    | south                       | Orchard Hills<br>Place | Haggerty                        | west                      | 375                     |
| 54, 55<br>part    | 20, 29       | Р    | all                         | Ten & Beck legs        |                                 |                           | 910                     |
|                   |              |      |                             |                        | 20                              | 008-09 City of Novi Total | 8,487                   |
| 57                | 21           | S    | north                       | Ten Mile               | Roma ridge                      | Homestead                 | 770                     |
| 85                | 26           | Р    | west                        | Meadowbrook            | Ten Mile                        | Mallot                    | 1,050                   |
| 86                | 26           | Р    | west                        | Meadowbrook            | Chattman                        | Nine Mile                 | 2,025                   |
| 94                | 28           | S    | north                       | Nine Mile              | Taft                            | Beck                      | 640                     |
| 117               | 35           | Р    | west                        | Meadowbrook            | Mission Pines Mirabella Estates |                           | 450                     |
| 118               | 35           | Р    | west                        | Meadowbrook            | Mirabella Estates               | Eight Mile                | 480                     |
|                   |              |      |                             |                        | 20                              | 007-08 City of Novi Total | 5,415                   |
| 42                | 17           | S    | north                       | Eleven Mile            | Novi Middle School              | Beck                      | 3,700                   |
| 56                | 21           | Р    | south                       | Eleven Mile            | Beck                            | Taft                      | 1,700                   |
|                   |              |      |                             |                        | 20                              | 06-07 City of Novi Total  | 5,400                   |

<sup>&</sup>lt;sup>1</sup> Segments completed by the City of Novi only, not including developer completed segments Legend S= 6 ft. sidewalk P= 8 ft. pathway C=crossing RT=regional/recreational trail

Figure 2: Total Previous Years Completed Non-Motorized Improvements by City of Novi by Type in ft (Segments completed by the City of Novi only, not including developer completed segments)

Figure 3: Total Previous Years Completed Non-Motorized Improvements by City of Novi in ft (Segments completed by the City of Novi only, not including developer completed segments)