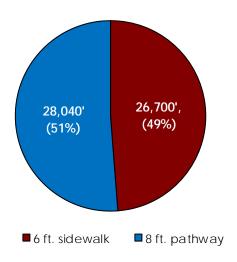

**Legend** S= 6 ft. sidewalk P= 8 ft. pathway

Figure 4: Total Length of 2014-2015 Priority segments per Sidewalks and Pathways (Segments to be completed by the City of Novi only)