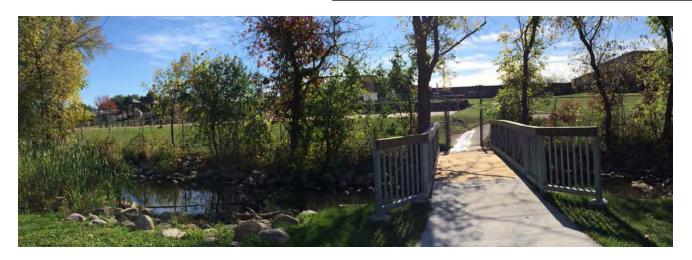

Legend S= 6 ft. sidewalk P= 8 ft. pathway C=crossing RT=regional/recreational trail

Metro Connector (Connecting the I-275 pathway to M-5, Completed 2014)

Pedestrian Bridge near Brookfarm Park (Providing access between neighborhood and elementary school)