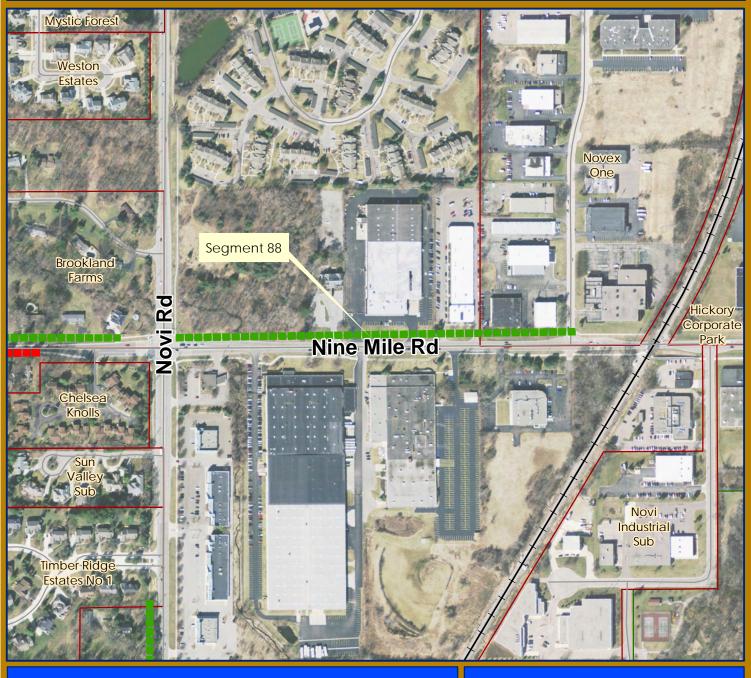

| 1         81         25         P         south         Ien Mile         Meadowbrook         Haggerty         1         5,300         19/20           2         9         4         S         south         Pontiac Trail         West Park         Beck         3         5,000         15-16           3         90         26         P         south         Ten Mile         Novi Rd.         Chipmunk         1         2,400         18-19           4         62         22         S         north         Ten Mile         Eaton Center         Churchill Crossing         1         400         15-16           5         39         17         P         west         Beck         Eleven Mile         Providence         1         1,100         17-18           7         93         27         S         north         Nine Mile         Novi Rd.         Taft         3         3,300         18-19           8         119         36         S         east         Meadowbrook         Eight Mile         Nine Mile         2         3,800         18-19           9         99         29         P         south         Ten Mile         Beck         Wixom                                                                                                                                                                                          | Table 4A: 2014-15 Top 20 Priority Pathway and Sidewalk Segments excluding deferred segments City of Novi |                                                                  |    |                    |                 |               |                |      |           |                | 2014                 |
|-----------------------------------------------------------------------------------------------------------------------------------------------------------------------------------------------------------------------------------------------------------------------------------------------------------------------------------------------------------------------------------------------------------------------------------------------------------------------------------------------------------------------------------------------------------------------------------------------------------------------------------------------------------------------------------------------------------------------------------------------------------------------------------------------------------------------------------------------------------------------------------------------------------------------------------------------------------------------------------------------------------------------------------------------------------------------------------------------------------------------------------------------------------------------------------------------------------------------------------------------------------------------------------------------------------------------------------------------------------------------------|----------------------------------------------------------------------------------------------------------|------------------------------------------------------------------|----|--------------------|-----------------|---------------|----------------|------|-----------|----------------|----------------------|
| 1         81         25         P         South         Ien Mile         Meadowbrook         Haggerty         1         5,300         19/20           2         9         4         S         south         Pontiac Trail         West Park         Beck         3         5,000         15-16           3         90         26         P         south         Ten Mile         Novi Rd.         Chipmunk         1         2,400         18-19           4         62         22         S         north         Ten Mile         Eaton Center         Churchill Crossing         1         400         15-16           5         39         17         P         west         Beck         Eleven Mile         Providence         1         1,100         17-18           7         93         27         S         north         Nine Mile         Novi Rd.         Taft         3         3,300         18-19           8         119         36         S         east         Meadowbrook         Eight Mile         Nine Mile         2         3,800         18-19           9         99         29         P         south         Ten Mile         Beck         Wixom                                                                                                                                                                                          | Votes                                                                                                    | Length (ft.)<br>excluding<br>Developer<br>Planned &<br>Completed | of | То                 | From            | Location      | Side of Street | Туре | Section # | Segment Item # | Overall Segment Rank |
| 3         90         26         P         south         Ten Mile         Novi Rd.         Chipmunk         1         2,400         18-19           4         62         22         S         north         Ten Mile         Eaton Center         Churchill Crossing         1         400         15-16           5         39         17         P         west         Beck         Eleven Mile         Providence         1         1,100         17-18           7         93         27         S         north         Nine Mile         Novi Rd.         Taft         3         3,300         18-19           8         119         36         S         east         Meadowbrook         Eight Mile         Nine Mile         2         3,800         18-19           9         99         29         P         south         Ten Mile         Beck         Wixom         2         4,000         17-18           11         84         25         S         east         Meadowbrook         Ten Mile         Nine Mile         2         4,400         19-20           12         5         2         S         south         Fourteen Mile         Haverhill Farms         Maples                                                                                                                                                                                | 17-18 &<br>19/20 CIP                                                                                     | 5,300                                                            | 1  | Haggerty           | Meadowbrook     | Ten Mile      | south          | Р    | 25        | 81             | 1                    |
| 4         62         22         S         north         Ten Mile         Eaton Center         Churchill Crossing         1         400         15-16           5         39         17         P         west         Beck         Eleven Mile         Providence         1         1,100         17-18           7         93         27         S         north         Nine Mile         Novi Rd.         Taft         3         3,300         17-18           8         119         36         S         east         Meadowbrook         Eight Mile         Nine Mile         2         3,800         18-19           9         99         29         P         south         Ten Mile         Beck         Wixom         2         4,000         17-18           11         84         25         S         east         Meadowbrook         Ten Mile         Nine Mile         2         4,400         19-20           12         5         2         S         south         Fourteen Mile         Apartments         East Lake         1         600         19-20           15         129         1         S         south         Fourteen Mile         Haverhill Farms <td< th=""><th>15-16 &amp;<br/>17-18 CIP</th><th>5,000</th><th>3</th><th>Beck</th><th>West Park</th><th>Pontiac Trail</th><th>south</th><th>S</th><th>4</th><th>9</th><th>2</th></td<> | 15-16 &<br>17-18 CIP                                                                                     | 5,000                                                            | 3  | Beck               | West Park       | Pontiac Trail | south          | S    | 4         | 9              | 2                    |
| 5         39         17         P         west         Beck         Eleven Mile         Providence         1         1,100         17-18           7         93         27         S         north         Nine Mile         Novi Rd.         Taft         3         3,300         17-18           8         119         36         S         east         Meadowbrook         Eight Mile         Nine Mile         2         3,800         18-19           9         99         29         P         south         Ten Mile         Beck         Wixom         2         4,000         17-18           11         84         25         S         east         Meadowbrook         Ten Mile         Nine Mile         2         4,400         19-20           12         5         2         S         south         Fourteen Mile         Beechwalk<br>Apartments         East Lake         1         600         19-20           13         70         23         P         west         Meadowbrook         Eleven Mile         Gateway Village         3         900         19-20           15         129         1         S         south         Fourteen Mile         Haverhill Farms <th>18-19 CIP</th> <th>2,400</th> <th>1</th> <th>Chipmunk</th> <th>Novi Rd.</th> <th>Ten Mile</th> <th>south</th> <th>Р</th> <th>26</th> <th>90</th> <th>3</th>            | 18-19 CIP                                                                                                | 2,400                                                            | 1  | Chipmunk           | Novi Rd.        | Ten Mile      | south          | Р    | 26        | 90             | 3                    |
| 7         93         27         S         north         Nine Mile         Novi Rd.         Taft         3         3,300         17-18 18-19           8         119         36         S         east         Meadowbrook         Eight Mile         Nine Mile         2         3,800         18-19           9         99         29         P         south         Ten Mile         Nine Mile         2         4,000         17-18           11         84         25         S         east         Meadowbrook         Ten Mile         Nine Mile         2         4,400         19-20           12         5         2         S         south         Fourteen Mile         Beechwalk Apartments         East Lake         1         600         19-20           13         70         23         P         west         Meadowbrook         Eleven Mile         Gateway Village         3         900         19-20           15         129         1         S         south         Fourteen Mile         Haverhill Farms         Maples of Novi         1         600         15-16           16         64         22         S         east         Taft         Ten Mile         El                                                                                                                                                                       | 15-16 CIP                                                                                                | 400                                                              | 1  | Churchill Crossing | Eaton Center    | Ten Mile      | north          | S    | 22        | 62             | 4                    |
| 7         93         27         S         north         Nine Mile         Novi Rd.         laft         3         3,300         18-19           8         119         36         S         east         Meadowbrook         Eight Mile         Nine Mile         2         3,800         18-19           9         99         29         P         south         Ten Mile         Beek         Wixom         2         4,000         17-18           11         84         25         S         east         Meadowbrook         Ten Mile         Nine Mile         2         4,400         19-20           12         5         2         S         south         Fourteen Mile         Beechwalk Apartments         East Lake         1         600         19-20           13         70         23         P         west         Meadowbrook         Eleven Mile         Gateway Village         3         900         19-20           15         129         1         S         south         Fourteen Mile         Haverhill Farms         Maples of Novi         1         600         15-16           16         64         22         S         east         Beck         Eleven Mile                                                                                                                                                                            | 17-18 CIP                                                                                                | 1,100                                                            | 1  | Providence         | Eleven Mile     | Beck          | west           | Р    | 17        | 39             | 5                    |
| 9         99         29         P         south         Ten Mile         Beck         Wixom         2         4,000         17-18           11         84         25         S         east         Meadowbrook         Ten Mile         Nine Mile         2         4,400         19-20           12         5         2         S         south         Fourteen Mile         Beechwalk Apartments         East Lake         1         600         19-20           13         70         23         P         west         Meadowbrook         Eleven Mile         Gateway Village         3         900         19-20           15         129         1         S         south         Fourteen Mile         Haverhill Farms         Maples of Novi         1         600         15-16           16         64         22         S         east         Beck         Eleven Mile         Grand River         2         2,100           17         38         16         S         east         Beck         Eleven Mile         Grand River         2         2,100           18         88         26         S         north         Nine Mile         Meadowbrook         Venture         1                                                                                                                                                                       | 17-18 &<br>18-19 CIP                                                                                     | 3,300                                                            | 3  | Taft               | Novi Rd.        | Nine Mile     | north          | S    | 27        | 93             | 7                    |
| 11         84         25         S         east         Meadowbrook         Ten Mile         Nine Mile         2         4,400         19-20           12         5         2         S         south         Fourteen Mile         Beechwalk Apartments         East Lake         1         600         19-20           13         70         23         P         west         Meadowbrook         Eleven Mile         Gateway Village         3         900         19-20           15         129         1         S         south         Fourteen Mile         Haverhill Farms         Maples of Novi         1         600         15-16           16         64         22         S         east         Taft         Ten Mile         Eleven Mile         2         3,840           17         38         16         S         east         Beck         Eleven Mile         Grand River         2         2,100           18         88         26         S         north         Nine Mile         Reck         Eleven Mile         Kirkway Place         1         1,300         16-17           20         87         26         S         north         Nine Mile         Meadowbrook                                                                                                                                                                      | 18-19 CIP                                                                                                | 3,800                                                            | 2  | Nine Mile          | Eight Mile      | Meadowbrook   | east           | S    | 36        | 119            | 8                    |
| 12         5         2         S         south         Fourteen Mile Apartments         East Lake         1         600         19-20           13         70         23         P         west         Meadowbrook         Eleven Mile         Gateway Village         3         900         19-20           15         129         1         S         south         Fourteen Mile         Haverhill Farms         Maples of Novi         1         600         15-16           16         64         22         S         east         Taft         Ten Mile         Eleven Mile         2         3,840           17         38         16         S         east         Beck         Eleven Mile         Grand River         2         2,100           18         88         26         S         north         Nine Mile         RR crossing         Novi Rd.         2         1,900         19-20           19         53         20         P         west         Beck         Eleven Mile         Kirkway Place         1         1,300         16-17           20         87         26         S         north         Nine Mile         Meadowbrook         Venture         1                                                                                                                                                                                | 17-18 CIP                                                                                                | 4,000                                                            | 2  | Wixom              | Beck            | Ten Mile      | south          | Р    | 29        | 99             | 9                    |
| 12         5         2         South         Fourteen Mile         Apartments         East Lake         1         600         19-20           13         70         23         P         west         Meadowbrook         Eleven Mile         Gateway Village         3         900         19-20           15         129         1         S         south         Fourteen Mile         Haverhill Farms         Maples of Novi         1         600         15-16           16         64         22         S         east         Taft         Ten Mile         Eleven Mile         2         3,840           17         38         16         S         east         Beck         Eleven Mile         Grand River         2         2,100           18         88         26         S         north         Nine Mile         RR crossing         Novi Rd.         2         1,900         19-20           19         53         20         P         west         Beck         Eleven Mile         Kirkway Place         1         1,300         16-17           20         87         26         S         north         Nine Mile         Meadowbrook         Venture         1         2,                                                                                                                                                                       | 19-20 CIP                                                                                                | 4,400                                                            | 2  | Nine Mile          |                 | Meadowbrook   | east           | S    | 25        | 84             | 11                   |
| 15         129         1         S         south         Fourteen Mile         Haverhill Farms         Maples of Novi         1         600         15-16           16         64         22         S         east         Taft         Ten Mile         Eleven Mile         2         3,840           17         38         16         S         east         Beck         Eleven Mile         Grand River         2         2,100           18         88         26         S         north         Nine Mile         RR crossing         Novi Rd.         2         1,900         19-20           19         53         20         P         west         Beck         Eleven Mile         Kirkway Place         1         1,300         16-17           20         87         26         S         north         Nine Mile         Meadowbrook         Venture         1         2,100           20         113         33         P         south         Nine Mile         Beck         Taft         3         2,900                                                                                                                                                                                                                                                                                                                                                | 19-20 CIP                                                                                                | 600                                                              | 1  | East Lake          |                 | Fourteen Mile | south          | S    | 2         | 5              | 12                   |
| 16         64         22         S         east         Taft         Ten Mile         Eleven Mile         2         3,840           17         38         16         S         east         Beck         Eleven Mile         Grand River         2         2,100           18         88         26         S         north         Nine Mile         RR crossing         Novi Rd.         2         1,900         19-20           19         53         20         P         west         Beck         Eleven Mile         Kirkway Place         1         1,300         16-17           20         87         26         S         north         Nine Mile         Meadowbrook         Venture         1         2,100           20         113         33         P         south         Nine Mile         Beck         Taft         3         2,900                                                                                                                                                                                                                                                                                                                                                                                                                                                                                                                    | 19-20 CIP                                                                                                | 900                                                              | 3  | Gateway Village    | Eleven Mile     | Meadowbrook   | west           | Р    | 23        | 70             | 13                   |
| 17         38         16         S         east         Beck         Eleven Mile         Grand River         2         2,100           18         88         26         S         north         Nine Mile         RR crossing         Novi Rd.         2         1,900         19-20           19         53         20         P         west         Beck         Eleven Mile         Kirkway Place         1         1,300         16-17           20         87         26         S         north         Nine Mile         Meadowbrook         Venture         1         2,100           20         113         33         P         south         Nine Mile         Beck         Taft         3         2,900                                                                                                                                                                                                                                                                                                                                                                                                                                                                                                                                                                                                                                                        | 15-16 CIP                                                                                                | 600                                                              | 1  | Maples of Novi     | Haverhill Farms | Fourteen Mile | south          | S    | 1         | 129            | 15                   |
| 18         88         26         S         north         Nine Mile         RR crossing         Novi Rd.         2         1,900         19-20           19         53         20         P         west         Beck         Eleven Mile         Kirkway Place         1         1,300         16-17           20         87         26         S         north         Nine Mile         Meadowbrook         Venture         1         2,100           20         113         33         P         south         Nine Mile         Beck         Taft         3         2,900                                                                                                                                                                                                                                                                                                                                                                                                                                                                                                                                                                                                                                                                                                                                                                                               |                                                                                                          | 3,840                                                            | 2  | Eleven Mile        | Ten Mile        | Taft          | east           | S    | 22        | 64             | 16                   |
| 19         53         20         P         west         Beck         Eleven Mile         Kirkway Place         1         1,300         16-17           20         87         26         S         north         Nine Mile         Meadowbrook         Venture         1         2,100           20         113         33         P         south         Nine Mile         Beck         Taft         3         2,900                                                                                                                                                                                                                                                                                                                                                                                                                                                                                                                                                                                                                                                                                                                                                                                                                                                                                                                                                       |                                                                                                          | 2,100                                                            | 2  | Grand River        | Eleven Mile     | Beck          | east           | S    | 16        | 38             | 17                   |
| 20         87         26         S         north         Nine Mile         Meadowbrook         Venture         1         2,100           20         113         33         P         south         Nine Mile         Beck         Taft         3         2,900                                                                                                                                                                                                                                                                                                                                                                                                                                                                                                                                                                                                                                                                                                                                                                                                                                                                                                                                                                                                                                                                                                              | 19-20 CIP                                                                                                | 1,900                                                            | 2  | Novi Rd.           | RR crossing     | Nine Mile     | north          | S    | 26        | 88             | 18                   |
| 20         113         33         P         south         Nine Mile         Beck         Taft         3         2,900                                                                                                                                                                                                                                                                                                                                                                                                                                                                                                                                                                                                                                                                                                                                                                                                                                                                                                                                                                                                                                                                                                                                                                                                                                                       | 16-17 CIP                                                                                                | 1,300                                                            | 1  | Kirkway Place      | Eleven Mile     | Beck          | west           | Р    | 20        | 53             | 19                   |
|                                                                                                                                                                                                                                                                                                                                                                                                                                                                                                                                                                                                                                                                                                                                                                                                                                                                                                                                                                                                                                                                                                                                                                                                                                                                                                                                                                             |                                                                                                          | 2,100                                                            | 1  | Venture            | Meadowbrook     | Nine Mile     | north          | S    | 26        | 87             | 20                   |
| 20   116   34   P   south   Nine Mile   Chelsea   Taft   1   4,900                                                                                                                                                                                                                                                                                                                                                                                                                                                                                                                                                                                                                                                                                                                                                                                                                                                                                                                                                                                                                                                                                                                                                                                                                                                                                                          |                                                                                                          | 2,900                                                            | 3  | Taft               | Beck            | Nine Mile     | south          | Р    | 33        | 113            | 20                   |
|                                                                                                                                                                                                                                                                                                                                                                                                                                                                                                                                                                                                                                                                                                                                                                                                                                                                                                                                                                                                                                                                                                                                                                                                                                                                                                                                                                             |                                                                                                          | 4,900                                                            | 1  | Taft               | Chelsea         | Nine Mile     | south          | Р    | 34        | 116            | 20                   |
| 23 21 13 P south Twelve Mile Meadowbrook Haggerty 2 3,900                                                                                                                                                                                                                                                                                                                                                                                                                                                                                                                                                                                                                                                                                                                                                                                                                                                                                                                                                                                                                                                                                                                                                                                                                                                                                                                   |                                                                                                          | 3,900                                                            | 2  | Haggerty           | Meadowbrook     | Twelve Mile   | south          | Р    | 13        | 21             | 23                   |