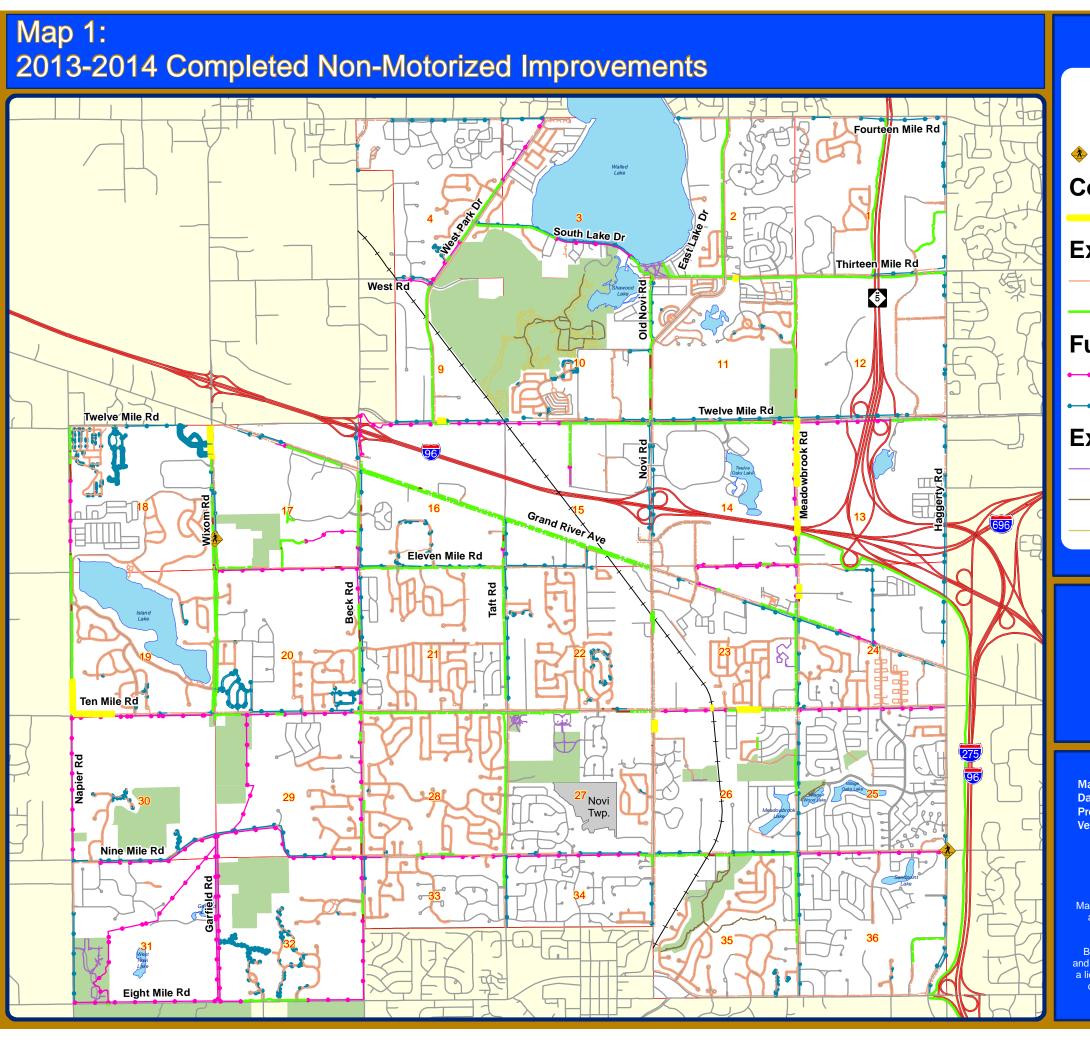

## Completed Non-Motorized Improvements (or under construction at time of report)

Since October 2006, over 9.5 miles of public pathways and sidewalks were constructed by the City of Novi and the State of Michigan and private developers completed over three miles of public pathways and sidewalks in the City.

In the 2013-14 year alone, the City of Novi installed over 7,200 feet of pathways, sidewalks and regional/recreational trails. In addition, 2013-14 was a busy year for development. As a result, the amount of developer installed pathways and sidewalks resulted in over 5,300 feet of additional pathways and sidewalks. A total of 12,604 feet (or just over two miles) of pathways and sidewalks were added to the City's non-motorized inventory.

Figure 1: 2013-2014 Completed Non-Motorized Improvements (or under construction at time of report)

Table 1: 2013-2014 Completed Non-Motorized Improvements (or under construction at time of report) City of Novi