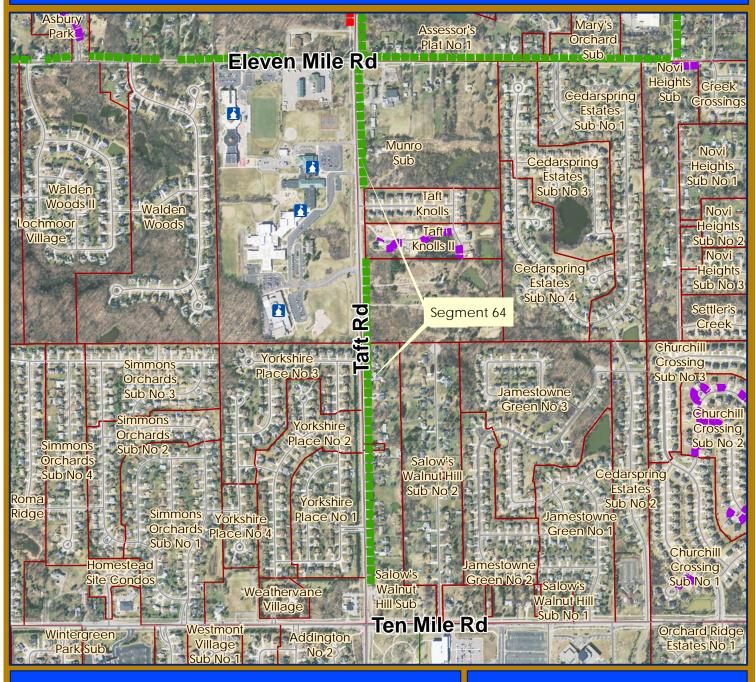

| 1         81         25         P         south         Ien Mile         Meadowbrook         Haggerty         1         5,300         19/20           2         9         4         S         south         Pontiac Trail         West Park         Beck         3         5,000         15-16           3         90         26         P         south         Ten Mile         Novi Rd.         Chipmunk         1         2,400         18-19           4         62         22         S         north         Ten Mile         Eaton Center         Churchill Crossing         1         400         15-16           5         39         17         P         west         Beck         Eleven Mile         Providence         1         1,100         17-18           7         93         27         S         north         Nine Mile         Novi Rd.         Taft         3         3,300         18-19           8         119         36         S         east         Meadowbrook         Eight Mile         Nine Mile         2         3,800         18-19           9         99         29         P         south         Ten Mile         Beck         Wixom                                                                                                                                                                                          | Table 4A: 2014-15 Top 20 Priority Pathway and Sidewalk Segments excluding deferred segments City of Novi |                                                                  |    |                    |                 |               |                |      |           |                | 2014                 |
|-----------------------------------------------------------------------------------------------------------------------------------------------------------------------------------------------------------------------------------------------------------------------------------------------------------------------------------------------------------------------------------------------------------------------------------------------------------------------------------------------------------------------------------------------------------------------------------------------------------------------------------------------------------------------------------------------------------------------------------------------------------------------------------------------------------------------------------------------------------------------------------------------------------------------------------------------------------------------------------------------------------------------------------------------------------------------------------------------------------------------------------------------------------------------------------------------------------------------------------------------------------------------------------------------------------------------------------------------------------------------------|----------------------------------------------------------------------------------------------------------|------------------------------------------------------------------|----|--------------------|-----------------|---------------|----------------|------|-----------|----------------|----------------------|
| 1         81         25         P         South         Ien Mile         Meadowbrook         Haggerty         1         5,300         19/20           2         9         4         S         south         Pontiac Trail         West Park         Beck         3         5,000         15-16           3         90         26         P         south         Ten Mile         Novi Rd.         Chipmunk         1         2,400         18-19           4         62         22         S         north         Ten Mile         Eaton Center         Churchill Crossing         1         400         15-16           5         39         17         P         west         Beck         Eleven Mile         Providence         1         1,100         17-18           7         93         27         S         north         Nine Mile         Novi Rd.         Taft         3         3,300         18-19           8         119         36         S         east         Meadowbrook         Eight Mile         Nine Mile         2         3,800         18-19           9         99         29         P         south         Ten Mile         Beck         Wixom                                                                                                                                                                                          | Votes                                                                                                    | Length (ft.)<br>excluding<br>Developer<br>Planned &<br>Completed | of | То                 | From            | Location      | Side of Street | Туре | Section # | Segment Item # | Overall Segment Rank |
| 3         90         26         P         south         Ten Mile         Novi Rd.         Chipmunk         1         2,400         18-19           4         62         22         S         north         Ten Mile         Eaton Center         Churchill Crossing         1         400         15-16           5         39         17         P         west         Beck         Eleven Mile         Providence         1         1,100         17-18           7         93         27         S         north         Nine Mile         Novi Rd.         Taft         3         3,300         18-19           8         119         36         S         east         Meadowbrook         Eight Mile         Nine Mile         2         3,800         18-19           9         99         29         P         south         Ten Mile         Beck         Wixom         2         4,000         17-18           11         84         25         S         east         Meadowbrook         Ten Mile         Nine Mile         2         4,400         19-20           12         5         2         S         south         Fourteen Mile         Haverhill Farms         Maples                                                                                                                                                                                | 17-18 &<br>19/20 CIP                                                                                     | 5,300                                                            | 1  | Haggerty           | Meadowbrook     | Ten Mile      | south          | Р    | 25        | 81             | 1                    |
| 4         62         22         S         north         Ten Mile         Eaton Center         Churchill Crossing         1         400         15-16           5         39         17         P         west         Beck         Eleven Mile         Providence         1         1,100         17-18           7         93         27         S         north         Nine Mile         Novi Rd.         Taft         3         3,300         17-18           8         119         36         S         east         Meadowbrook         Eight Mile         Nine Mile         2         3,800         18-19           9         99         29         P         south         Ten Mile         Beck         Wixom         2         4,000         17-18           11         84         25         S         east         Meadowbrook         Ten Mile         Nine Mile         2         4,400         19-20           12         5         2         S         south         Fourteen Mile         Apartments         East Lake         1         600         19-20           15         129         1         S         south         Fourteen Mile         Haverhill Farms <td< th=""><th>15-16 &amp;<br/>17-18 CIP</th><th>5,000</th><th>3</th><th>Beck</th><th>West Park</th><th>Pontiac Trail</th><th>south</th><th>S</th><th>4</th><th>9</th><th>2</th></td<> | 15-16 &<br>17-18 CIP                                                                                     | 5,000                                                            | 3  | Beck               | West Park       | Pontiac Trail | south          | S    | 4         | 9              | 2                    |
| 5         39         17         P         west         Beck         Eleven Mile         Providence         1         1,100         17-18           7         93         27         S         north         Nine Mile         Novi Rd.         Taft         3         3,300         17-18           8         119         36         S         east         Meadowbrook         Eight Mile         Nine Mile         2         3,800         18-19           9         99         29         P         south         Ten Mile         Beck         Wixom         2         4,000         17-18           11         84         25         S         east         Meadowbrook         Ten Mile         Nine Mile         2         4,400         19-20           12         5         2         S         south         Fourteen Mile         Beechwalk<br>Apartments         East Lake         1         600         19-20           13         70         23         P         west         Meadowbrook         Eleven Mile         Gateway Village         3         900         19-20           15         129         1         S         south         Fourteen Mile         Haverhill Farms <th>18-19 CIP</th> <th>2,400</th> <th>1</th> <th>Chipmunk</th> <th>Novi Rd.</th> <th>Ten Mile</th> <th>south</th> <th>Р</th> <th>26</th> <th>90</th> <th>3</th>            | 18-19 CIP                                                                                                | 2,400                                                            | 1  | Chipmunk           | Novi Rd.        | Ten Mile      | south          | Р    | 26        | 90             | 3                    |
| 7         93         27         S         north         Nine Mile         Novi Rd.         Taft         3         3,300         17-18 18-19           8         119         36         S         east         Meadowbrook         Eight Mile         Nine Mile         2         3,800         18-19           9         99         29         P         south         Ten Mile         Nine Mile         2         4,000         17-18           11         84         25         S         east         Meadowbrook         Ten Mile         Nine Mile         2         4,400         19-20           12         5         2         S         south         Fourteen Mile         Beechwalk Apartments         East Lake         1         600         19-20           13         70         23         P         west         Meadowbrook         Eleven Mile         Gateway Village         3         900         19-20           15         129         1         S         south         Fourteen Mile         Haverhill Farms         Maples of Novi         1         600         15-16           16         64         22         S         east         Taft         Ten Mile         El                                                                                                                                                                       | 15-16 CIP                                                                                                | 400                                                              | 1  | Churchill Crossing | Eaton Center    | Ten Mile      | north          | S    | 22        | 62             | 4                    |
| 7         93         27         S         north         Nine Mile         Novi Rd.         laft         3         3,300         18-19           8         119         36         S         east         Meadowbrook         Eight Mile         Nine Mile         2         3,800         18-19           9         99         29         P         south         Ten Mile         Beek         Wixom         2         4,000         17-18           11         84         25         S         east         Meadowbrook         Ten Mile         Nine Mile         2         4,400         19-20           12         5         2         S         south         Fourteen Mile         Beechwalk Apartments         East Lake         1         600         19-20           13         70         23         P         west         Meadowbrook         Eleven Mile         Gateway Village         3         900         19-20           15         129         1         S         south         Fourteen Mile         Haverhill Farms         Maples of Novi         1         600         15-16           16         64         22         S         east         Beck         Eleven Mile                                                                                                                                                                            | 17-18 CIP                                                                                                | 1,100                                                            | 1  | Providence         | Eleven Mile     | Beck          | west           | Р    | 17        | 39             | 5                    |
| 9         99         29         P         south         Ten Mile         Beck         Wixom         2         4,000         17-18           11         84         25         S         east         Meadowbrook         Ten Mile         Nine Mile         2         4,400         19-20           12         5         2         S         south         Fourteen Mile         Beechwalk Apartments         East Lake         1         600         19-20           13         70         23         P         west         Meadowbrook         Eleven Mile         Gateway Village         3         900         19-20           15         129         1         S         south         Fourteen Mile         Haverhill Farms         Maples of Novi         1         600         15-16           16         64         22         S         east         Beck         Eleven Mile         Grand River         2         2,100           17         38         16         S         east         Beck         Eleven Mile         Grand River         2         2,100           18         88         26         S         north         Nine Mile         Meadowbrook         Venture         1                                                                                                                                                                       | 17-18 &<br>18-19 CIP                                                                                     | 3,300                                                            | 3  | Taft               | Novi Rd.        | Nine Mile     | north          | S    | 27        | 93             | 7                    |
| 11         84         25         S         east         Meadowbrook         Ten Mile         Nine Mile         2         4,400         19-20           12         5         2         S         south         Fourteen Mile         Beechwalk Apartments         East Lake         1         600         19-20           13         70         23         P         west         Meadowbrook         Eleven Mile         Gateway Village         3         900         19-20           15         129         1         S         south         Fourteen Mile         Haverhill Farms         Maples of Novi         1         600         15-16           16         64         22         S         east         Taft         Ten Mile         Eleven Mile         2         3,840           17         38         16         S         east         Beck         Eleven Mile         Grand River         2         2,100           18         88         26         S         north         Nine Mile         Reck         Eleven Mile         Kirkway Place         1         1,300         16-17           20         87         26         S         north         Nine Mile         Meadowbrook                                                                                                                                                                      | 18-19 CIP                                                                                                | 3,800                                                            | 2  | Nine Mile          | Eight Mile      | Meadowbrook   | east           | S    | 36        | 119            | 8                    |
| 12         5         2         S         south         Fourteen Mile Apartments         East Lake         1         600         19-20           13         70         23         P         west         Meadowbrook         Eleven Mile         Gateway Village         3         900         19-20           15         129         1         S         south         Fourteen Mile         Haverhill Farms         Maples of Novi         1         600         15-16           16         64         22         S         east         Taft         Ten Mile         Eleven Mile         2         3,840           17         38         16         S         east         Beck         Eleven Mile         Grand River         2         2,100           18         88         26         S         north         Nine Mile         RR crossing         Novi Rd.         2         1,900         19-20           19         53         20         P         west         Beck         Eleven Mile         Kirkway Place         1         1,300         16-17           20         87         26         S         north         Nine Mile         Meadowbrook         Venture         1                                                                                                                                                                                | 17-18 CIP                                                                                                | 4,000                                                            | 2  | Wixom              | Beck            | Ten Mile      | south          | Р    | 29        | 99             | 9                    |
| 12         5         2         South         Fourteen Mile         Apartments         East Lake         1         600         19-20           13         70         23         P         west         Meadowbrook         Eleven Mile         Gateway Village         3         900         19-20           15         129         1         S         south         Fourteen Mile         Haverhill Farms         Maples of Novi         1         600         15-16           16         64         22         S         east         Taft         Ten Mile         Eleven Mile         2         3,840           17         38         16         S         east         Beck         Eleven Mile         Grand River         2         2,100           18         88         26         S         north         Nine Mile         RR crossing         Novi Rd.         2         1,900         19-20           19         53         20         P         west         Beck         Eleven Mile         Kirkway Place         1         1,300         16-17           20         87         26         S         north         Nine Mile         Meadowbrook         Venture         1         2,                                                                                                                                                                       | 19-20 CIP                                                                                                | 4,400                                                            | 2  | Nine Mile          |                 | Meadowbrook   | east           | S    | 25        | 84             | 11                   |
| 15         129         1         S         south         Fourteen Mile         Haverhill Farms         Maples of Novi         1         600         15-16           16         64         22         S         east         Taft         Ten Mile         Eleven Mile         2         3,840           17         38         16         S         east         Beck         Eleven Mile         Grand River         2         2,100           18         88         26         S         north         Nine Mile         RR crossing         Novi Rd.         2         1,900         19-20           19         53         20         P         west         Beck         Eleven Mile         Kirkway Place         1         1,300         16-17           20         87         26         S         north         Nine Mile         Meadowbrook         Venture         1         2,100           20         113         33         P         south         Nine Mile         Beck         Taft         3         2,900                                                                                                                                                                                                                                                                                                                                                | 19-20 CIP                                                                                                | 600                                                              | 1  | East Lake          |                 | Fourteen Mile | south          | S    | 2         | 5              | 12                   |
| 16         64         22         S         east         Taft         Ten Mile         Eleven Mile         2         3,840           17         38         16         S         east         Beck         Eleven Mile         Grand River         2         2,100           18         88         26         S         north         Nine Mile         RR crossing         Novi Rd.         2         1,900         19-20           19         53         20         P         west         Beck         Eleven Mile         Kirkway Place         1         1,300         16-17           20         87         26         S         north         Nine Mile         Meadowbrook         Venture         1         2,100           20         113         33         P         south         Nine Mile         Beck         Taft         3         2,900                                                                                                                                                                                                                                                                                                                                                                                                                                                                                                                    | 19-20 CIP                                                                                                | 900                                                              | 3  | Gateway Village    | Eleven Mile     | Meadowbrook   | west           | Р    | 23        | 70             | 13                   |
| 17         38         16         S         east         Beck         Eleven Mile         Grand River         2         2,100           18         88         26         S         north         Nine Mile         RR crossing         Novi Rd.         2         1,900         19-20           19         53         20         P         west         Beck         Eleven Mile         Kirkway Place         1         1,300         16-17           20         87         26         S         north         Nine Mile         Meadowbrook         Venture         1         2,100           20         113         33         P         south         Nine Mile         Beck         Taft         3         2,900                                                                                                                                                                                                                                                                                                                                                                                                                                                                                                                                                                                                                                                        | 15-16 CIP                                                                                                | 600                                                              | 1  | Maples of Novi     | Haverhill Farms | Fourteen Mile | south          | S    | 1         | 129            | 15                   |
| 18         88         26         S         north         Nine Mile         RR crossing         Novi Rd.         2         1,900         19-20           19         53         20         P         west         Beck         Eleven Mile         Kirkway Place         1         1,300         16-17           20         87         26         S         north         Nine Mile         Meadowbrook         Venture         1         2,100           20         113         33         P         south         Nine Mile         Beck         Taft         3         2,900                                                                                                                                                                                                                                                                                                                                                                                                                                                                                                                                                                                                                                                                                                                                                                                               |                                                                                                          | 3,840                                                            | 2  | Eleven Mile        | Ten Mile        | Taft          | east           | S    | 22        | 64             | 16                   |
| 19         53         20         P         west         Beck         Eleven Mile         Kirkway Place         1         1,300         16-17           20         87         26         S         north         Nine Mile         Meadowbrook         Venture         1         2,100           20         113         33         P         south         Nine Mile         Beck         Taft         3         2,900                                                                                                                                                                                                                                                                                                                                                                                                                                                                                                                                                                                                                                                                                                                                                                                                                                                                                                                                                       |                                                                                                          | 2,100                                                            | 2  | Grand River        | Eleven Mile     | Beck          | east           | S    | 16        | 38             | 17                   |
| 20         87         26         S         north         Nine Mile         Meadowbrook         Venture         1         2,100           20         113         33         P         south         Nine Mile         Beck         Taft         3         2,900                                                                                                                                                                                                                                                                                                                                                                                                                                                                                                                                                                                                                                                                                                                                                                                                                                                                                                                                                                                                                                                                                                              | 19-20 CIP                                                                                                | 1,900                                                            | 2  | Novi Rd.           | RR crossing     | Nine Mile     | north          | S    | 26        | 88             | 18                   |
| 20         113         33         P         south         Nine Mile         Beck         Taft         3         2,900                                                                                                                                                                                                                                                                                                                                                                                                                                                                                                                                                                                                                                                                                                                                                                                                                                                                                                                                                                                                                                                                                                                                                                                                                                                       | 16-17 CIP                                                                                                | 1,300                                                            | 1  | Kirkway Place      | Eleven Mile     | Beck          | west           | Р    | 20        | 53             | 19                   |
|                                                                                                                                                                                                                                                                                                                                                                                                                                                                                                                                                                                                                                                                                                                                                                                                                                                                                                                                                                                                                                                                                                                                                                                                                                                                                                                                                                             |                                                                                                          | 2,100                                                            | 1  | Venture            | Meadowbrook     | Nine Mile     | north          | S    | 26        | 87             | 20                   |
| 20   116   34   P   south   Nine Mile   Chelsea   Taft   1   4,900                                                                                                                                                                                                                                                                                                                                                                                                                                                                                                                                                                                                                                                                                                                                                                                                                                                                                                                                                                                                                                                                                                                                                                                                                                                                                                          |                                                                                                          | 2,900                                                            | 3  | Taft               | Beck            | Nine Mile     | south          | Р    | 33        | 113            | 20                   |
|                                                                                                                                                                                                                                                                                                                                                                                                                                                                                                                                                                                                                                                                                                                                                                                                                                                                                                                                                                                                                                                                                                                                                                                                                                                                                                                                                                             |                                                                                                          | 4,900                                                            | 1  | Taft               | Chelsea         | Nine Mile     | south          | Р    | 34        | 116            | 20                   |
| 23 21 13 P south Twelve Mile Meadowbrook Haggerty 2 3,900                                                                                                                                                                                                                                                                                                                                                                                                                                                                                                                                                                                                                                                                                                                                                                                                                                                                                                                                                                                                                                                                                                                                                                                                                                                                                                                   |                                                                                                          | 3,900                                                            | 2  | Haggerty           | Meadowbrook     | Twelve Mile   | south          | Р    | 13        | 21             | 23                   |