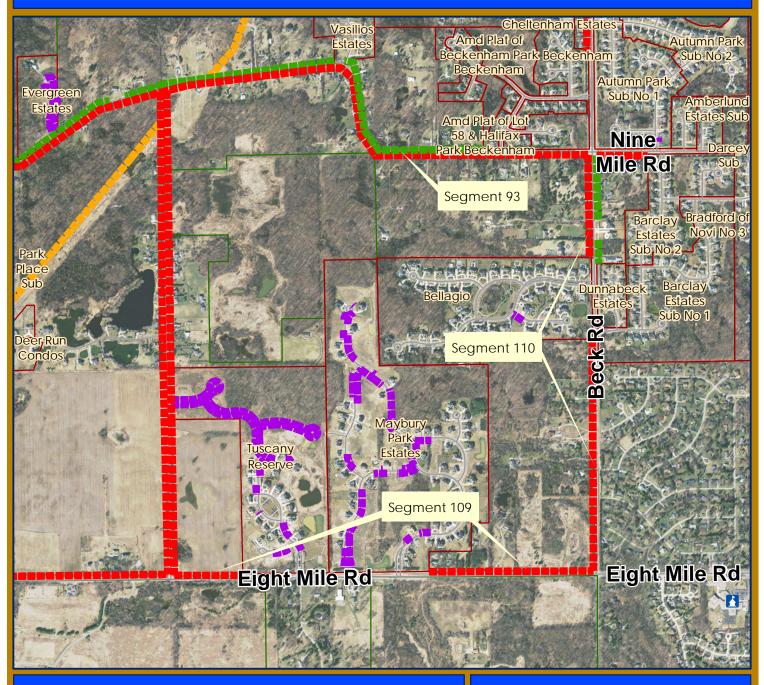

#### 2014-15 Top 20 Priority Pathway and Sidewalk Segments

Each year, all pathway and sidewalk segments that are proposed adjacent to roads in Novi are reviewed against a set of <u>Tier 1</u> criteria and assigned points based on the segment's <u>potential service benefits</u> to the citizens of the City.

The segments are ranked by their Tier 1 points and the top 20 priority segments are then reviewed against a second set of Tier 2 criteria and assigned points based on <u>financial considerations</u>. Additional Tier 2 ranking is done to give priority to segments that provide more economical value to the City. From the Top 20, construction of Segments 80B, 121 and 82B is deferred until development due to constraints beyond City control. Because of which, segments ranking 21 through 23 are moved up to list of Top 20 Priority segments. Please refer to Table 3B and 3C for further details.

Please refer to the Pathway and Sidewalk Prioritization Analysis and Process approved by the City Council at its November 13, 2006 meeting for analysis and process details. The Criteria for points per Category for Tier 1 and Tier 2 rankings are listed in detail in Table 3A.

For 2014-15, the top 20 priority segments result in over 10.3 miles of proposed pathways and sidewalks. Three of the segments (totaling 5,600 feet) are included in the 2015-16 Capital Improvement Plan (CIP) budget for next year. Eleven other of the segments are included in the CIP projected or forecast to be constructed by 2020.