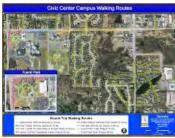

## Map 2: 2014-2015 Top 20 Priority Pathway and Sidewalk Segments Fourteen Mile Rd Rank 15 - No. 129 South Lake Dr Thirteen Mile Rd West Rd Twelve Mile Rd Twelve Mile Rd Novi Rd Grand River Ave Rank 17 - No. 38 Rank 5 - No. 39 Eleven Mile Rd Rank 19 - No. 53 Rank 13 - No. 70 Rank 16 - No. 64 Rank 4 - No. 62 Ten Mile Rd Rank 3 - No. 90 Rank 9 - No. 99 Rank 11 - No. 84 Rank 18 - No. 88 Nine Mile Rd Rank 20 - No. 87 Rank 20 - No. 116 Rank 20 - No. 113 **Eight Mile Rd**

## Annual Non-Motorized Prioritization: 2014-2015 Update

## **Top 20 Priority Segments**

Top 20 Priority Segments

### **Existing Sidewalks**

- Existing Sidewalk
- Existing Pathway

#### **Future Sidewalks**

- Proposed Pathway
- Proposed Sidewalk

### **Existing Off Road Paths & Trails**

- Paved Path
- Unpaved Trail
- Mountain Biking Trail

## City of Novi

Dept. of Community Development City Hall / Civic Center 45175 W Ten Mile Rd Novi, MI 48375 cityofnovi.org

Map Author: Keri Blough Date: October 8, 2014 Project: 2014 Non-Motorized Update Version #:1.0

0.225 0.45 0.9 Miles

1 inch = 0.66 miles

#### **MAP INTERPRETATION NOTICE**

| Annual Non-Motorized Prioritization: 2014-2015 Update |
|-------------------------------------------------------|
|                                                       |

#### MAPS:

2014-2015 Top 20 Priority Pathway and Sidewalk Segments (excluding deferred segments)