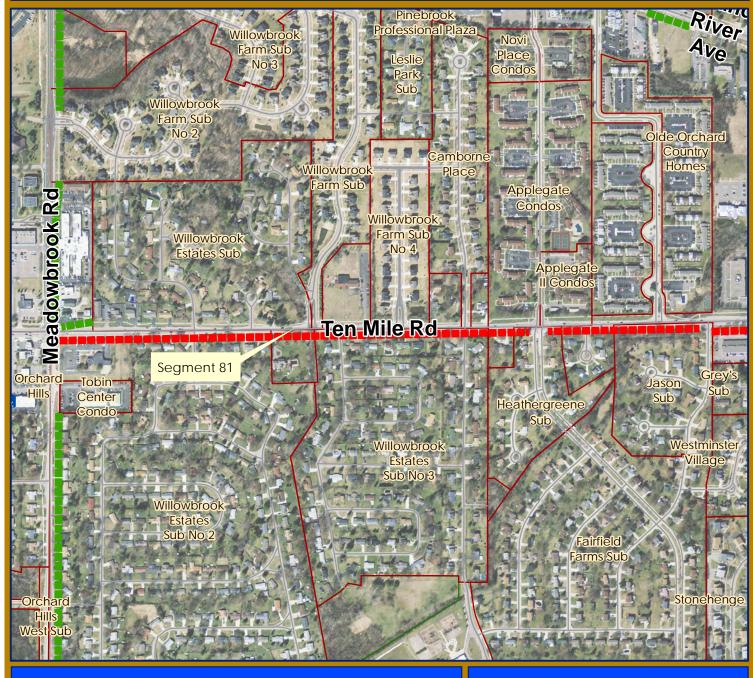

## Overall Segment Ranking 1: Segment 81 (17-18, 19-20 CIP) South side of Ten Mile from Meadowbrook to Haggerty: 5,300'

Pathway Major

Pathway Multi-Use

Sidewalk Local

Sidewalk Major

Developments

Public Parks

School

#### City of Novi

Dept. of Community Development City Hall / Civic Center 45175 W Ten Mile Rd Novi, MI 48375 cityofnovi.org

Project: Top 20 Priority Path and Sidewalk Segments
Date: 16 October 2014
Map Author: Sri Komaragiri
Version #:1 0

0 85 170 340 510 680 Feet 1 inch = 600 fee