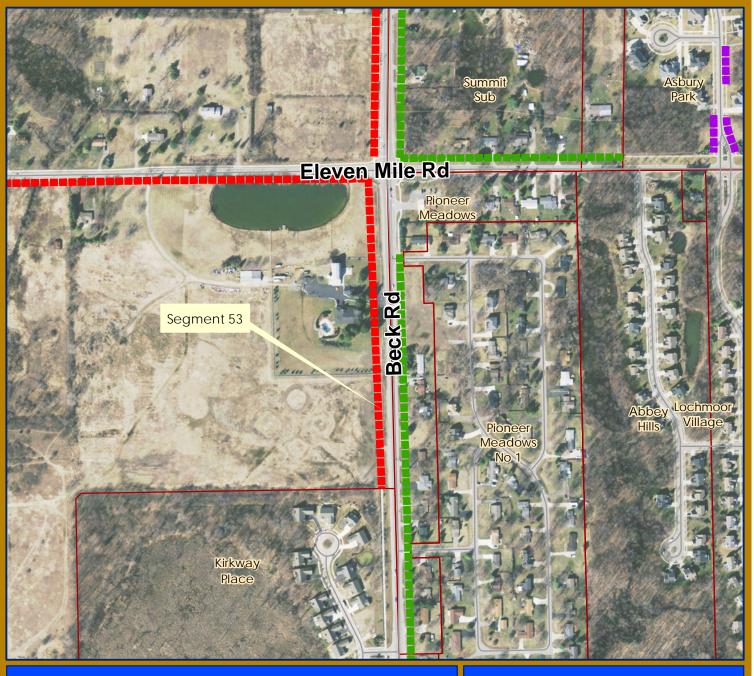

| 1         81         25         P         south         Ien Mile         Meadowbrook         Haggerty         1         5,300         19/20           2         9         4         S         south         Pontiac Trail         West Park         Beck         3         5,000         15-16           3         90         26         P         south         Ten Mile         Novi Rd.         Chipmunk         1         2,400         18-19           4         62         22         S         north         Ten Mile         Eaton Center         Churchill Crossing         1         400         15-16           5         39         17         P         west         Beck         Eleven Mile         Providence         1         1,100         17-18           7         93         27         S         north         Nine Mile         Novi Rd.         Taft         3         3,300         18-19           8         119         36         S         east         Meadowbrook         Eight Mile         Nine Mile         2         3,800         18-19           9         99         29         P         south         Ten Mile         Beck         Wixom                                                                                                                                                                                          | Table 4A: 2014-15 Top 20 Priority Pathway and Sidewalk Segments excluding deferred segments City of Novi |                                                                  |    |                    |                 |               |                |      |           |                | 2014                 |
|-----------------------------------------------------------------------------------------------------------------------------------------------------------------------------------------------------------------------------------------------------------------------------------------------------------------------------------------------------------------------------------------------------------------------------------------------------------------------------------------------------------------------------------------------------------------------------------------------------------------------------------------------------------------------------------------------------------------------------------------------------------------------------------------------------------------------------------------------------------------------------------------------------------------------------------------------------------------------------------------------------------------------------------------------------------------------------------------------------------------------------------------------------------------------------------------------------------------------------------------------------------------------------------------------------------------------------------------------------------------------------|----------------------------------------------------------------------------------------------------------|------------------------------------------------------------------|----|--------------------|-----------------|---------------|----------------|------|-----------|----------------|----------------------|
| 1         81         25         P         South         Ien Mile         Meadowbrook         Haggerty         1         5,300         19/20           2         9         4         S         south         Pontiac Trail         West Park         Beck         3         5,000         15-16           3         90         26         P         south         Ten Mile         Novi Rd.         Chipmunk         1         2,400         18-19           4         62         22         S         north         Ten Mile         Eaton Center         Churchill Crossing         1         400         15-16           5         39         17         P         west         Beck         Eleven Mile         Providence         1         1,100         17-18           7         93         27         S         north         Nine Mile         Novi Rd.         Taft         3         3,300         18-19           8         119         36         S         east         Meadowbrook         Eight Mile         Nine Mile         2         3,800         18-19           9         99         29         P         south         Ten Mile         Beck         Wixom                                                                                                                                                                                          | Votes                                                                                                    | Length (ft.)<br>excluding<br>Developer<br>Planned &<br>Completed | of | То                 | From            | Location      | Side of Street | Туре | Section # | Segment Item # | Overall Segment Rank |
| 3         90         26         P         south         Ten Mile         Novi Rd.         Chipmunk         1         2,400         18-19           4         62         22         S         north         Ten Mile         Eaton Center         Churchill Crossing         1         400         15-16           5         39         17         P         west         Beck         Eleven Mile         Providence         1         1,100         17-18           7         93         27         S         north         Nine Mile         Novi Rd.         Taft         3         3,300         18-19           8         119         36         S         east         Meadowbrook         Eight Mile         Nine Mile         2         3,800         18-19           9         99         29         P         south         Ten Mile         Beck         Wixom         2         4,000         17-18           11         84         25         S         east         Meadowbrook         Ten Mile         Nine Mile         2         4,400         19-20           12         5         2         S         south         Fourteen Mile         Haverhill Farms         Maples                                                                                                                                                                                | 17-18 &<br>19/20 CIP                                                                                     | 5,300                                                            | 1  | Haggerty           | Meadowbrook     | Ten Mile      | south          | Р    | 25        | 81             | 1                    |
| 4         62         22         S         north         Ten Mile         Eaton Center         Churchill Crossing         1         400         15-16           5         39         17         P         west         Beck         Eleven Mile         Providence         1         1,100         17-18           7         93         27         S         north         Nine Mile         Novi Rd.         Taft         3         3,300         17-18           8         119         36         S         east         Meadowbrook         Eight Mile         Nine Mile         2         3,800         18-19           9         99         29         P         south         Ten Mile         Beck         Wixom         2         4,000         17-18           11         84         25         S         east         Meadowbrook         Ten Mile         Nine Mile         2         4,400         19-20           12         5         2         S         south         Fourteen Mile         Apartments         East Lake         1         600         19-20           15         129         1         S         south         Fourteen Mile         Haverhill Farms <td< th=""><th>15-16 &amp;<br/>17-18 CIP</th><th>5,000</th><th>3</th><th>Beck</th><th>West Park</th><th>Pontiac Trail</th><th>south</th><th>S</th><th>4</th><th>9</th><th>2</th></td<> | 15-16 &<br>17-18 CIP                                                                                     | 5,000                                                            | 3  | Beck               | West Park       | Pontiac Trail | south          | S    | 4         | 9              | 2                    |
| 5         39         17         P         west         Beck         Eleven Mile         Providence         1         1,100         17-18           7         93         27         S         north         Nine Mile         Novi Rd.         Taft         3         3,300         17-18           8         119         36         S         east         Meadowbrook         Eight Mile         Nine Mile         2         3,800         18-19           9         99         29         P         south         Ten Mile         Beck         Wixom         2         4,000         17-18           11         84         25         S         east         Meadowbrook         Ten Mile         Nine Mile         2         4,400         19-20           12         5         2         S         south         Fourteen Mile         Beechwalk<br>Apartments         East Lake         1         600         19-20           13         70         23         P         west         Meadowbrook         Eleven Mile         Gateway Village         3         900         19-20           15         129         1         S         south         Fourteen Mile         Haverhill Farms <th>18-19 CIP</th> <th>2,400</th> <th>1</th> <th>Chipmunk</th> <th>Novi Rd.</th> <th>Ten Mile</th> <th>south</th> <th>Р</th> <th>26</th> <th>90</th> <th>3</th>            | 18-19 CIP                                                                                                | 2,400                                                            | 1  | Chipmunk           | Novi Rd.        | Ten Mile      | south          | Р    | 26        | 90             | 3                    |
| 7         93         27         S         north         Nine Mile         Novi Rd.         Taft         3         3,300         17-18 18-19           8         119         36         S         east         Meadowbrook         Eight Mile         Nine Mile         2         3,800         18-19           9         99         29         P         south         Ten Mile         Nine Mile         2         4,000         17-18           11         84         25         S         east         Meadowbrook         Ten Mile         Nine Mile         2         4,400         19-20           12         5         2         S         south         Fourteen Mile         Beechwalk Apartments         East Lake         1         600         19-20           13         70         23         P         west         Meadowbrook         Eleven Mile         Gateway Village         3         900         19-20           15         129         1         S         south         Fourteen Mile         Haverhill Farms         Maples of Novi         1         600         15-16           16         64         22         S         east         Taft         Ten Mile         El                                                                                                                                                                       | 15-16 CIP                                                                                                | 400                                                              | 1  | Churchill Crossing | Eaton Center    | Ten Mile      | north          | S    | 22        | 62             | 4                    |
| 7         93         27         S         north         Nine Mile         Novi Rd.         laft         3         3,300         18-19           8         119         36         S         east         Meadowbrook         Eight Mile         Nine Mile         2         3,800         18-19           9         99         29         P         south         Ten Mile         Beek         Wixom         2         4,000         17-18           11         84         25         S         east         Meadowbrook         Ten Mile         Nine Mile         2         4,400         19-20           12         5         2         S         south         Fourteen Mile         Beechwalk Apartments         East Lake         1         600         19-20           13         70         23         P         west         Meadowbrook         Eleven Mile         Gateway Village         3         900         19-20           15         129         1         S         south         Fourteen Mile         Haverhill Farms         Maples of Novi         1         600         15-16           16         64         22         S         east         Beck         Eleven Mile                                                                                                                                                                            | 17-18 CIP                                                                                                | 1,100                                                            | 1  | Providence         | Eleven Mile     | Beck          | west           | Р    | 17        | 39             | 5                    |
| 9         99         29         P         south         Ten Mile         Beck         Wixom         2         4,000         17-18           11         84         25         S         east         Meadowbrook         Ten Mile         Nine Mile         2         4,400         19-20           12         5         2         S         south         Fourteen Mile         Beechwalk Apartments         East Lake         1         600         19-20           13         70         23         P         west         Meadowbrook         Eleven Mile         Gateway Village         3         900         19-20           15         129         1         S         south         Fourteen Mile         Haverhill Farms         Maples of Novi         1         600         15-16           16         64         22         S         east         Beck         Eleven Mile         Grand River         2         2,100           17         38         16         S         east         Beck         Eleven Mile         Grand River         2         2,100           18         88         26         S         north         Nine Mile         Meadowbrook         Venture         1                                                                                                                                                                       | 17-18 &<br>18-19 CIP                                                                                     | 3,300                                                            | 3  | Taft               | Novi Rd.        | Nine Mile     | north          | S    | 27        | 93             | 7                    |
| 11         84         25         S         east         Meadowbrook         Ten Mile         Nine Mile         2         4,400         19-20           12         5         2         S         south         Fourteen Mile         Beechwalk Apartments         East Lake         1         600         19-20           13         70         23         P         west         Meadowbrook         Eleven Mile         Gateway Village         3         900         19-20           15         129         1         S         south         Fourteen Mile         Haverhill Farms         Maples of Novi         1         600         15-16           16         64         22         S         east         Taft         Ten Mile         Eleven Mile         2         3,840           17         38         16         S         east         Beck         Eleven Mile         Grand River         2         2,100           18         88         26         S         north         Nine Mile         Reck         Eleven Mile         Kirkway Place         1         1,300         16-17           20         87         26         S         north         Nine Mile         Meadowbrook                                                                                                                                                                      | 18-19 CIP                                                                                                | 3,800                                                            | 2  | Nine Mile          | Eight Mile      | Meadowbrook   | east           | S    | 36        | 119            | 8                    |
| 12         5         2         S         south         Fourteen Mile Apartments         East Lake         1         600         19-20           13         70         23         P         west         Meadowbrook         Eleven Mile         Gateway Village         3         900         19-20           15         129         1         S         south         Fourteen Mile         Haverhill Farms         Maples of Novi         1         600         15-16           16         64         22         S         east         Taft         Ten Mile         Eleven Mile         2         3,840           17         38         16         S         east         Beck         Eleven Mile         Grand River         2         2,100           18         88         26         S         north         Nine Mile         RR crossing         Novi Rd.         2         1,900         19-20           19         53         20         P         west         Beck         Eleven Mile         Kirkway Place         1         1,300         16-17           20         87         26         S         north         Nine Mile         Meadowbrook         Venture         1                                                                                                                                                                                | 17-18 CIP                                                                                                | 4,000                                                            | 2  | Wixom              | Beck            | Ten Mile      | south          | Р    | 29        | 99             | 9                    |
| 12         5         2         South         Fourteen Mile         Apartments         East Lake         1         600         19-20           13         70         23         P         west         Meadowbrook         Eleven Mile         Gateway Village         3         900         19-20           15         129         1         S         south         Fourteen Mile         Haverhill Farms         Maples of Novi         1         600         15-16           16         64         22         S         east         Taft         Ten Mile         Eleven Mile         2         3,840           17         38         16         S         east         Beck         Eleven Mile         Grand River         2         2,100           18         88         26         S         north         Nine Mile         RR crossing         Novi Rd.         2         1,900         19-20           19         53         20         P         west         Beck         Eleven Mile         Kirkway Place         1         1,300         16-17           20         87         26         S         north         Nine Mile         Meadowbrook         Venture         1         2,                                                                                                                                                                       | 19-20 CIP                                                                                                | 4,400                                                            | 2  | Nine Mile          |                 | Meadowbrook   | east           | S    | 25        | 84             | 11                   |
| 15         129         1         S         south         Fourteen Mile         Haverhill Farms         Maples of Novi         1         600         15-16           16         64         22         S         east         Taft         Ten Mile         Eleven Mile         2         3,840           17         38         16         S         east         Beck         Eleven Mile         Grand River         2         2,100           18         88         26         S         north         Nine Mile         RR crossing         Novi Rd.         2         1,900         19-20           19         53         20         P         west         Beck         Eleven Mile         Kirkway Place         1         1,300         16-17           20         87         26         S         north         Nine Mile         Meadowbrook         Venture         1         2,100           20         113         33         P         south         Nine Mile         Beck         Taft         3         2,900                                                                                                                                                                                                                                                                                                                                                | 19-20 CIP                                                                                                | 600                                                              | 1  | East Lake          |                 | Fourteen Mile | south          | S    | 2         | 5              | 12                   |
| 16         64         22         S         east         Taft         Ten Mile         Eleven Mile         2         3,840           17         38         16         S         east         Beck         Eleven Mile         Grand River         2         2,100           18         88         26         S         north         Nine Mile         RR crossing         Novi Rd.         2         1,900         19-20           19         53         20         P         west         Beck         Eleven Mile         Kirkway Place         1         1,300         16-17           20         87         26         S         north         Nine Mile         Meadowbrook         Venture         1         2,100           20         113         33         P         south         Nine Mile         Beck         Taft         3         2,900                                                                                                                                                                                                                                                                                                                                                                                                                                                                                                                    | 19-20 CIP                                                                                                | 900                                                              | 3  | Gateway Village    | Eleven Mile     | Meadowbrook   | west           | Р    | 23        | 70             | 13                   |
| 17         38         16         S         east         Beck         Eleven Mile         Grand River         2         2,100           18         88         26         S         north         Nine Mile         RR crossing         Novi Rd.         2         1,900         19-20           19         53         20         P         west         Beck         Eleven Mile         Kirkway Place         1         1,300         16-17           20         87         26         S         north         Nine Mile         Meadowbrook         Venture         1         2,100           20         113         33         P         south         Nine Mile         Beck         Taft         3         2,900                                                                                                                                                                                                                                                                                                                                                                                                                                                                                                                                                                                                                                                        | 15-16 CIP                                                                                                | 600                                                              | 1  | Maples of Novi     | Haverhill Farms | Fourteen Mile | south          | S    | 1         | 129            | 15                   |
| 18         88         26         S         north         Nine Mile         RR crossing         Novi Rd.         2         1,900         19-20           19         53         20         P         west         Beck         Eleven Mile         Kirkway Place         1         1,300         16-17           20         87         26         S         north         Nine Mile         Meadowbrook         Venture         1         2,100           20         113         33         P         south         Nine Mile         Beck         Taft         3         2,900                                                                                                                                                                                                                                                                                                                                                                                                                                                                                                                                                                                                                                                                                                                                                                                               |                                                                                                          | 3,840                                                            | 2  | Eleven Mile        | Ten Mile        | Taft          | east           | S    | 22        | 64             | 16                   |
| 19         53         20         P         west         Beck         Eleven Mile         Kirkway Place         1         1,300         16-17           20         87         26         S         north         Nine Mile         Meadowbrook         Venture         1         2,100           20         113         33         P         south         Nine Mile         Beck         Taft         3         2,900                                                                                                                                                                                                                                                                                                                                                                                                                                                                                                                                                                                                                                                                                                                                                                                                                                                                                                                                                       |                                                                                                          | 2,100                                                            | 2  | Grand River        | Eleven Mile     | Beck          | east           | S    | 16        | 38             | 17                   |
| 20         87         26         S         north         Nine Mile         Meadowbrook         Venture         1         2,100           20         113         33         P         south         Nine Mile         Beck         Taft         3         2,900                                                                                                                                                                                                                                                                                                                                                                                                                                                                                                                                                                                                                                                                                                                                                                                                                                                                                                                                                                                                                                                                                                              | 19-20 CIP                                                                                                | 1,900                                                            | 2  | Novi Rd.           | RR crossing     | Nine Mile     | north          | S    | 26        | 88             | 18                   |
| 20         113         33         P         south         Nine Mile         Beck         Taft         3         2,900                                                                                                                                                                                                                                                                                                                                                                                                                                                                                                                                                                                                                                                                                                                                                                                                                                                                                                                                                                                                                                                                                                                                                                                                                                                       | 16-17 CIP                                                                                                | 1,300                                                            | 1  | Kirkway Place      | Eleven Mile     | Beck          | west           | Р    | 20        | 53             | 19                   |
|                                                                                                                                                                                                                                                                                                                                                                                                                                                                                                                                                                                                                                                                                                                                                                                                                                                                                                                                                                                                                                                                                                                                                                                                                                                                                                                                                                             |                                                                                                          | 2,100                                                            | 1  | Venture            | Meadowbrook     | Nine Mile     | north          | S    | 26        | 87             | 20                   |
| 20   116   34   P   south   Nine Mile   Chelsea   Taft   1   4,900                                                                                                                                                                                                                                                                                                                                                                                                                                                                                                                                                                                                                                                                                                                                                                                                                                                                                                                                                                                                                                                                                                                                                                                                                                                                                                          |                                                                                                          | 2,900                                                            | 3  | Taft               | Beck            | Nine Mile     | south          | Р    | 33        | 113            | 20                   |
|                                                                                                                                                                                                                                                                                                                                                                                                                                                                                                                                                                                                                                                                                                                                                                                                                                                                                                                                                                                                                                                                                                                                                                                                                                                                                                                                                                             |                                                                                                          | 4,900                                                            | 1  | Taft               | Chelsea         | Nine Mile     | south          | Р    | 34        | 116            | 20                   |
| 23 21 13 P south Twelve Mile Meadowbrook Haggerty 2 3,900                                                                                                                                                                                                                                                                                                                                                                                                                                                                                                                                                                                                                                                                                                                                                                                                                                                                                                                                                                                                                                                                                                                                                                                                                                                                                                                   |                                                                                                          | 3,900                                                            | 2  | Haggerty           | Meadowbrook     | Twelve Mile   | south          | Р    | 13        | 21             | 23                   |