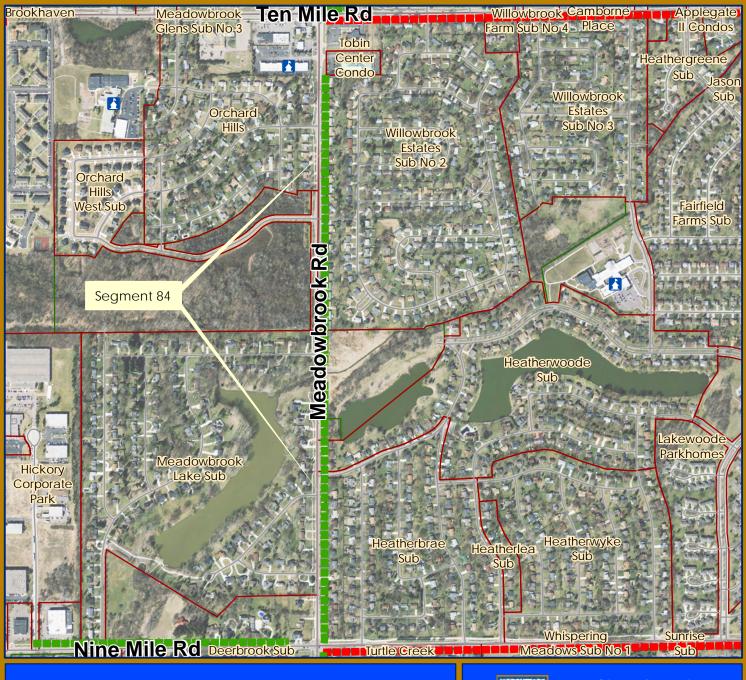

| 1         81         25         P         south         Ien Mile         Meadowbrook         Haggerty         1         5,300         19/20           2         9         4         S         south         Pontiac Trail         West Park         Beck         3         5,000         15-16           3         90         26         P         south         Ten Mile         Novi Rd.         Chipmunk         1         2,400         18-19           4         62         22         S         north         Ten Mile         Eaton Center         Churchill Crossing         1         400         15-16           5         39         17         P         west         Beck         Eleven Mile         Providence         1         1,100         17-18           7         93         27         S         north         Nine Mile         Novi Rd.         Taft         3         3,300         18-19           8         119         36         S         east         Meadowbrook         Eight Mile         Nine Mile         2         3,800         18-19           9         99         29         P         south         Ten Mile         Beck         Wixom                                                                                                                                                                                          | Table 4A: 2014-15 Top 20 Priority Pathway and Sidewalk Segments excluding deferred segments City of Novi |                                                                  |    |                    |                 |               |                |      |           |                | 2014                 |
|-----------------------------------------------------------------------------------------------------------------------------------------------------------------------------------------------------------------------------------------------------------------------------------------------------------------------------------------------------------------------------------------------------------------------------------------------------------------------------------------------------------------------------------------------------------------------------------------------------------------------------------------------------------------------------------------------------------------------------------------------------------------------------------------------------------------------------------------------------------------------------------------------------------------------------------------------------------------------------------------------------------------------------------------------------------------------------------------------------------------------------------------------------------------------------------------------------------------------------------------------------------------------------------------------------------------------------------------------------------------------------|----------------------------------------------------------------------------------------------------------|------------------------------------------------------------------|----|--------------------|-----------------|---------------|----------------|------|-----------|----------------|----------------------|
| 1         81         25         P         South         Ien Mile         Meadowbrook         Haggerty         1         5,300         19/20           2         9         4         S         south         Pontiac Trail         West Park         Beck         3         5,000         15-16           3         90         26         P         south         Ten Mile         Novi Rd.         Chipmunk         1         2,400         18-19           4         62         22         S         north         Ten Mile         Eaton Center         Churchill Crossing         1         400         15-16           5         39         17         P         west         Beck         Eleven Mile         Providence         1         1,100         17-18           7         93         27         S         north         Nine Mile         Novi Rd.         Taft         3         3,300         18-19           8         119         36         S         east         Meadowbrook         Eight Mile         Nine Mile         2         3,800         18-19           9         99         29         P         south         Ten Mile         Beck         Wixom                                                                                                                                                                                          | Votes                                                                                                    | Length (ft.)<br>excluding<br>Developer<br>Planned &<br>Completed | of | То                 | From            | Location      | Side of Street | Туре | Section # | Segment Item # | Overall Segment Rank |
| 3         90         26         P         south         Ten Mile         Novi Rd.         Chipmunk         1         2,400         18-19           4         62         22         S         north         Ten Mile         Eaton Center         Churchill Crossing         1         400         15-16           5         39         17         P         west         Beck         Eleven Mile         Providence         1         1,100         17-18           7         93         27         S         north         Nine Mile         Novi Rd.         Taft         3         3,300         18-19           8         119         36         S         east         Meadowbrook         Eight Mile         Nine Mile         2         3,800         18-19           9         99         29         P         south         Ten Mile         Beck         Wixom         2         4,000         17-18           11         84         25         S         east         Meadowbrook         Ten Mile         Nine Mile         2         4,400         19-20           12         5         2         S         south         Fourteen Mile         Haverhill Farms         Maples                                                                                                                                                                                | 17-18 &<br>19/20 CIP                                                                                     | 5,300                                                            | 1  | Haggerty           | Meadowbrook     | Ten Mile      | south          | Р    | 25        | 81             | 1                    |
| 4         62         22         S         north         Ten Mile         Eaton Center         Churchill Crossing         1         400         15-16           5         39         17         P         west         Beck         Eleven Mile         Providence         1         1,100         17-18           7         93         27         S         north         Nine Mile         Novi Rd.         Taft         3         3,300         17-18           8         119         36         S         east         Meadowbrook         Eight Mile         Nine Mile         2         3,800         18-19           9         99         29         P         south         Ten Mile         Beck         Wixom         2         4,000         17-18           11         84         25         S         east         Meadowbrook         Ten Mile         Nine Mile         2         4,400         19-20           12         5         2         S         south         Fourteen Mile         Apartments         East Lake         1         600         19-20           15         129         1         S         south         Fourteen Mile         Haverhill Farms <td< th=""><th>15-16 &amp;<br/>17-18 CIP</th><th>5,000</th><th>3</th><th>Beck</th><th>West Park</th><th>Pontiac Trail</th><th>south</th><th>S</th><th>4</th><th>9</th><th>2</th></td<> | 15-16 &<br>17-18 CIP                                                                                     | 5,000                                                            | 3  | Beck               | West Park       | Pontiac Trail | south          | S    | 4         | 9              | 2                    |
| 5         39         17         P         west         Beck         Eleven Mile         Providence         1         1,100         17-18           7         93         27         S         north         Nine Mile         Novi Rd.         Taft         3         3,300         17-18           8         119         36         S         east         Meadowbrook         Eight Mile         Nine Mile         2         3,800         18-19           9         99         29         P         south         Ten Mile         Beck         Wixom         2         4,000         17-18           11         84         25         S         east         Meadowbrook         Ten Mile         Nine Mile         2         4,400         19-20           12         5         2         S         south         Fourteen Mile         Beechwalk<br>Apartments         East Lake         1         600         19-20           13         70         23         P         west         Meadowbrook         Eleven Mile         Gateway Village         3         900         19-20           15         129         1         S         south         Fourteen Mile         Haverhill Farms <th>18-19 CIP</th> <th>2,400</th> <th>1</th> <th>Chipmunk</th> <th>Novi Rd.</th> <th>Ten Mile</th> <th>south</th> <th>Р</th> <th>26</th> <th>90</th> <th>3</th>            | 18-19 CIP                                                                                                | 2,400                                                            | 1  | Chipmunk           | Novi Rd.        | Ten Mile      | south          | Р    | 26        | 90             | 3                    |
| 7         93         27         S         north         Nine Mile         Novi Rd.         Taft         3         3,300         17-18 18-19           8         119         36         S         east         Meadowbrook         Eight Mile         Nine Mile         2         3,800         18-19           9         99         29         P         south         Ten Mile         Nine Mile         2         4,000         17-18           11         84         25         S         east         Meadowbrook         Ten Mile         Nine Mile         2         4,400         19-20           12         5         2         S         south         Fourteen Mile         Beechwalk Apartments         East Lake         1         600         19-20           13         70         23         P         west         Meadowbrook         Eleven Mile         Gateway Village         3         900         19-20           15         129         1         S         south         Fourteen Mile         Haverhill Farms         Maples of Novi         1         600         15-16           16         64         22         S         east         Taft         Ten Mile         El                                                                                                                                                                       | 15-16 CIP                                                                                                | 400                                                              | 1  | Churchill Crossing | Eaton Center    | Ten Mile      | north          | S    | 22        | 62             | 4                    |
| 7         93         27         S         north         Nine Mile         Novi Rd.         laft         3         3,300         18-19           8         119         36         S         east         Meadowbrook         Eight Mile         Nine Mile         2         3,800         18-19           9         99         29         P         south         Ten Mile         Beek         Wixom         2         4,000         17-18           11         84         25         S         east         Meadowbrook         Ten Mile         Nine Mile         2         4,400         19-20           12         5         2         S         south         Fourteen Mile         Beechwalk Apartments         East Lake         1         600         19-20           13         70         23         P         west         Meadowbrook         Eleven Mile         Gateway Village         3         900         19-20           15         129         1         S         south         Fourteen Mile         Haverhill Farms         Maples of Novi         1         600         15-16           16         64         22         S         east         Beck         Eleven Mile                                                                                                                                                                            | 17-18 CIP                                                                                                | 1,100                                                            | 1  | Providence         | Eleven Mile     | Beck          | west           | Р    | 17        | 39             | 5                    |
| 9         99         29         P         south         Ten Mile         Beck         Wixom         2         4,000         17-18           11         84         25         S         east         Meadowbrook         Ten Mile         Nine Mile         2         4,400         19-20           12         5         2         S         south         Fourteen Mile         Beechwalk Apartments         East Lake         1         600         19-20           13         70         23         P         west         Meadowbrook         Eleven Mile         Gateway Village         3         900         19-20           15         129         1         S         south         Fourteen Mile         Haverhill Farms         Maples of Novi         1         600         15-16           16         64         22         S         east         Beck         Eleven Mile         Grand River         2         2,100           17         38         16         S         east         Beck         Eleven Mile         Grand River         2         2,100           18         88         26         S         north         Nine Mile         Meadowbrook         Venture         1                                                                                                                                                                       | 17-18 &<br>18-19 CIP                                                                                     | 3,300                                                            | 3  | Taft               | Novi Rd.        | Nine Mile     | north          | S    | 27        | 93             | 7                    |
| 11         84         25         S         east         Meadowbrook         Ten Mile         Nine Mile         2         4,400         19-20           12         5         2         S         south         Fourteen Mile         Beechwalk Apartments         East Lake         1         600         19-20           13         70         23         P         west         Meadowbrook         Eleven Mile         Gateway Village         3         900         19-20           15         129         1         S         south         Fourteen Mile         Haverhill Farms         Maples of Novi         1         600         15-16           16         64         22         S         east         Taft         Ten Mile         Eleven Mile         2         3,840           17         38         16         S         east         Beck         Eleven Mile         Grand River         2         2,100           18         88         26         S         north         Nine Mile         Reck         Eleven Mile         Kirkway Place         1         1,300         16-17           20         87         26         S         north         Nine Mile         Meadowbrook                                                                                                                                                                      | 18-19 CIP                                                                                                | 3,800                                                            | 2  | Nine Mile          | Eight Mile      | Meadowbrook   | east           | S    | 36        | 119            | 8                    |
| 12         5         2         S         south         Fourteen Mile Apartments         East Lake         1         600         19-20           13         70         23         P         west         Meadowbrook         Eleven Mile         Gateway Village         3         900         19-20           15         129         1         S         south         Fourteen Mile         Haverhill Farms         Maples of Novi         1         600         15-16           16         64         22         S         east         Taft         Ten Mile         Eleven Mile         2         3,840           17         38         16         S         east         Beck         Eleven Mile         Grand River         2         2,100           18         88         26         S         north         Nine Mile         RR crossing         Novi Rd.         2         1,900         19-20           19         53         20         P         west         Beck         Eleven Mile         Kirkway Place         1         1,300         16-17           20         87         26         S         north         Nine Mile         Meadowbrook         Venture         1                                                                                                                                                                                | 17-18 CIP                                                                                                | 4,000                                                            | 2  | Wixom              | Beck            | Ten Mile      | south          | Р    | 29        | 99             | 9                    |
| 12         5         2         South         Fourteen Mile         Apartments         East Lake         1         600         19-20           13         70         23         P         west         Meadowbrook         Eleven Mile         Gateway Village         3         900         19-20           15         129         1         S         south         Fourteen Mile         Haverhill Farms         Maples of Novi         1         600         15-16           16         64         22         S         east         Taft         Ten Mile         Eleven Mile         2         3,840           17         38         16         S         east         Beck         Eleven Mile         Grand River         2         2,100           18         88         26         S         north         Nine Mile         RR crossing         Novi Rd.         2         1,900         19-20           19         53         20         P         west         Beck         Eleven Mile         Kirkway Place         1         1,300         16-17           20         87         26         S         north         Nine Mile         Meadowbrook         Venture         1         2,                                                                                                                                                                       | 19-20 CIP                                                                                                | 4,400                                                            | 2  | Nine Mile          |                 | Meadowbrook   | east           | S    | 25        | 84             | 11                   |
| 15         129         1         S         south         Fourteen Mile         Haverhill Farms         Maples of Novi         1         600         15-16           16         64         22         S         east         Taft         Ten Mile         Eleven Mile         2         3,840           17         38         16         S         east         Beck         Eleven Mile         Grand River         2         2,100           18         88         26         S         north         Nine Mile         RR crossing         Novi Rd.         2         1,900         19-20           19         53         20         P         west         Beck         Eleven Mile         Kirkway Place         1         1,300         16-17           20         87         26         S         north         Nine Mile         Meadowbrook         Venture         1         2,100           20         113         33         P         south         Nine Mile         Beck         Taft         3         2,900                                                                                                                                                                                                                                                                                                                                                | 19-20 CIP                                                                                                | 600                                                              | 1  | East Lake          |                 | Fourteen Mile | south          | S    | 2         | 5              | 12                   |
| 16         64         22         S         east         Taft         Ten Mile         Eleven Mile         2         3,840           17         38         16         S         east         Beck         Eleven Mile         Grand River         2         2,100           18         88         26         S         north         Nine Mile         RR crossing         Novi Rd.         2         1,900         19-20           19         53         20         P         west         Beck         Eleven Mile         Kirkway Place         1         1,300         16-17           20         87         26         S         north         Nine Mile         Meadowbrook         Venture         1         2,100           20         113         33         P         south         Nine Mile         Beck         Taft         3         2,900                                                                                                                                                                                                                                                                                                                                                                                                                                                                                                                    | 19-20 CIP                                                                                                | 900                                                              | 3  | Gateway Village    | Eleven Mile     | Meadowbrook   | west           | Р    | 23        | 70             | 13                   |
| 17         38         16         S         east         Beck         Eleven Mile         Grand River         2         2,100           18         88         26         S         north         Nine Mile         RR crossing         Novi Rd.         2         1,900         19-20           19         53         20         P         west         Beck         Eleven Mile         Kirkway Place         1         1,300         16-17           20         87         26         S         north         Nine Mile         Meadowbrook         Venture         1         2,100           20         113         33         P         south         Nine Mile         Beck         Taft         3         2,900                                                                                                                                                                                                                                                                                                                                                                                                                                                                                                                                                                                                                                                        | 15-16 CIP                                                                                                | 600                                                              | 1  | Maples of Novi     | Haverhill Farms | Fourteen Mile | south          | S    | 1         | 129            | 15                   |
| 18         88         26         S         north         Nine Mile         RR crossing         Novi Rd.         2         1,900         19-20           19         53         20         P         west         Beck         Eleven Mile         Kirkway Place         1         1,300         16-17           20         87         26         S         north         Nine Mile         Meadowbrook         Venture         1         2,100           20         113         33         P         south         Nine Mile         Beck         Taft         3         2,900                                                                                                                                                                                                                                                                                                                                                                                                                                                                                                                                                                                                                                                                                                                                                                                               |                                                                                                          | 3,840                                                            | 2  | Eleven Mile        | Ten Mile        | Taft          | east           | S    | 22        | 64             | 16                   |
| 19         53         20         P         west         Beck         Eleven Mile         Kirkway Place         1         1,300         16-17           20         87         26         S         north         Nine Mile         Meadowbrook         Venture         1         2,100           20         113         33         P         south         Nine Mile         Beck         Taft         3         2,900                                                                                                                                                                                                                                                                                                                                                                                                                                                                                                                                                                                                                                                                                                                                                                                                                                                                                                                                                       |                                                                                                          | 2,100                                                            | 2  | Grand River        | Eleven Mile     | Beck          | east           | S    | 16        | 38             | 17                   |
| 20         87         26         S         north         Nine Mile         Meadowbrook         Venture         1         2,100           20         113         33         P         south         Nine Mile         Beck         Taft         3         2,900                                                                                                                                                                                                                                                                                                                                                                                                                                                                                                                                                                                                                                                                                                                                                                                                                                                                                                                                                                                                                                                                                                              | 19-20 CIP                                                                                                | 1,900                                                            | 2  | Novi Rd.           | RR crossing     | Nine Mile     | north          | S    | 26        | 88             | 18                   |
| 20         113         33         P         south         Nine Mile         Beck         Taft         3         2,900                                                                                                                                                                                                                                                                                                                                                                                                                                                                                                                                                                                                                                                                                                                                                                                                                                                                                                                                                                                                                                                                                                                                                                                                                                                       | 16-17 CIP                                                                                                | 1,300                                                            | 1  | Kirkway Place      | Eleven Mile     | Beck          | west           | Р    | 20        | 53             | 19                   |
|                                                                                                                                                                                                                                                                                                                                                                                                                                                                                                                                                                                                                                                                                                                                                                                                                                                                                                                                                                                                                                                                                                                                                                                                                                                                                                                                                                             |                                                                                                          | 2,100                                                            | 1  | Venture            | Meadowbrook     | Nine Mile     | north          | S    | 26        | 87             | 20                   |
| 20   116   34   P   south   Nine Mile   Chelsea   Taft   1   4,900                                                                                                                                                                                                                                                                                                                                                                                                                                                                                                                                                                                                                                                                                                                                                                                                                                                                                                                                                                                                                                                                                                                                                                                                                                                                                                          |                                                                                                          | 2,900                                                            | 3  | Taft               | Beck            | Nine Mile     | south          | Р    | 33        | 113            | 20                   |
|                                                                                                                                                                                                                                                                                                                                                                                                                                                                                                                                                                                                                                                                                                                                                                                                                                                                                                                                                                                                                                                                                                                                                                                                                                                                                                                                                                             |                                                                                                          | 4,900                                                            | 1  | Taft               | Chelsea         | Nine Mile     | south          | Р    | 34        | 116            | 20                   |
| 23 21 13 P south Twelve Mile Meadowbrook Haggerty 2 3,900                                                                                                                                                                                                                                                                                                                                                                                                                                                                                                                                                                                                                                                                                                                                                                                                                                                                                                                                                                                                                                                                                                                                                                                                                                                                                                                   |                                                                                                          | 3,900                                                            | 2  | Haggerty           | Meadowbrook     | Twelve Mile   | south          | Р    | 13        | 21             | 23                   |