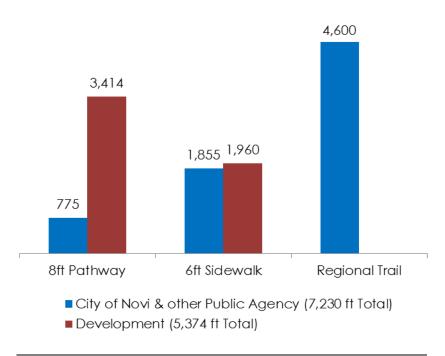

In the 2013-14 year alone, the City of Novi installed over 7,200 feet of pathways, sidewalks and regional/recreational trails. In addition, 2013-14 was a busy year for development. As a result, the amount of developer installed pathways and sidewalks resulted in over 5,300 feet of additional pathways and sidewalks. A total of 12,604 feet (or just over two miles) of pathways and sidewalks were added to the City's non-motorized inventory.

Figure 1: 2013-2014 Completed Non-Motorized Improvements (or under construction at time of report)

Table 1: 2013-2014 Completed Non-Motorized Improvements (or under construction at time of report) City of Novi

| Segment Item # | Section<br>#  | Туре    | Side of<br>Street/<br>Other | Location                            | From To                   |                              | Segment<br>Length (ft.) |
|----------------|---------------|---------|-----------------------------|-------------------------------------|---------------------------|------------------------------|-------------------------|
| 16             | 11            | Р       | south                       | Thirteen Mile                       | Sunshine                  | Holmes                       | 275                     |
| 12 part        | 9             | S       | north                       | Twelve Mile                         | West Park                 | Liberty Park                 | 335                     |
| 24             | 13            | S       | east                        | Meadowbrook                         | Bridge                    | Eleven Mile                  | 700                     |
| 73             | 24            | S       | east                        | Meadowbrook                         | Eleven Mile               | Grand River                  | 600                     |
| 4342           | 13            | RT      | regional                    | Meadowbrook                         | Twelve Mile               | Meadowbrook<br>Business Park | 2,240                   |
| 4349           | 13            | RT      | regional                    | Meadowbrook                         | Metro trail               | Meadowbrook Park             | 1,560                   |
| 4350           | 13            | RT      | regional                    | Meadowbrook                         | Meadowbrook Pa            | ark frontage                 | 800                     |
| 5154           | 0             | С       |                             | Nine &<br>Haggerty                  | NW to NE                  |                              |                         |
| 5054           | 3             |         |                             | Wixom &<br>Glenwood or<br>Deerfield | mid-block crossin         | g and signal project         |                         |
| 89             | 26            | Р       | east                        | Novi Rd                             | Ten Mile                  | Ice Arena                    | 500                     |
| 145            | 23            | S       | north                       | Ten Mile                            | Supplier<br>Investment Co | RR                           | 220                     |
| 2013-14 Ci     | ity of Novi T | otal    |                             |                                     |                           |                              | 7,230                   |
| 64 part        | 22            | S       | east                        | Taft                                | Ten Mile                  | Eleven Mile                  | 360                     |
| 43 part        | 18            | Р       | west                        | Wixom                               | City Limits               | City Limits Catholic Central |                         |
| 46             | 19            | Р       | east                        | Napier                              | Island Lake Ten Mile      |                              | 1,300                   |
| 47             | 19            | S       | north                       | Ten Mile                            | Napier Island Lake        |                              | 1,600                   |
| 154            | 25            | Р       | south                       | Ten Mile                            | Orchard Hills<br>North    | 914                          |                         |
| 2013-14 De     | evelopmen     | t Total |                             |                                     |                           |                              | 5,374                   |