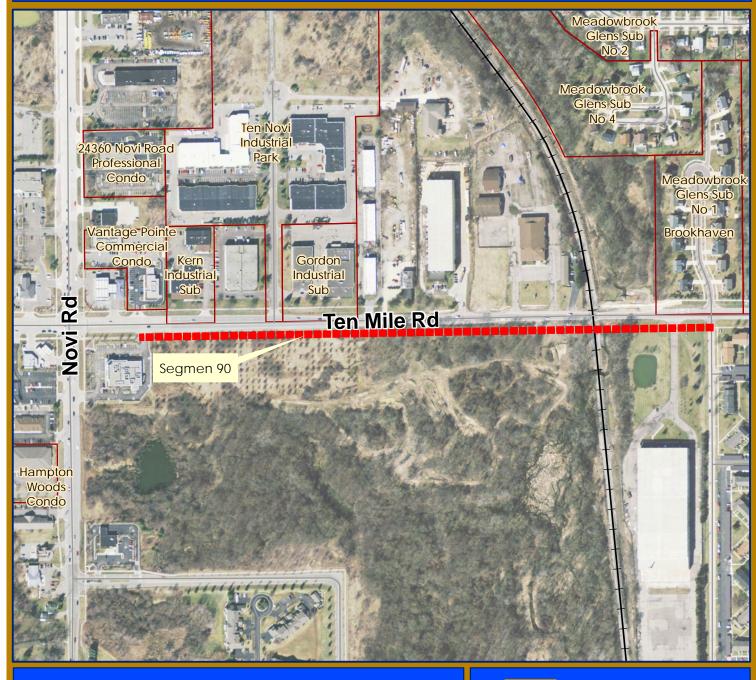

## Overall Segment Ranking 3: Segment 90 (18-19 CIP) South side of Ten Mile from Novi Rd to Chipmunk: 2,400'

#### Planned Pathways and Sidewalks

Pathway Major

Pathway Multi-Use

Sidewalk Local

Sidewalk Major

Developments
Public Parks

School

### City of Novi

Dept. of Community Development City Hall / Civic Center 45175 W Ten Mile Rd Novi, MI 48375 cityofnovi.org

Project: Top 20 Priority Path and Sidewalk Segments Date: 16 October 2014 Map Author: Sri Komaragiri

0 55 110 220 330 440 Feet 1 inch = 400 feet