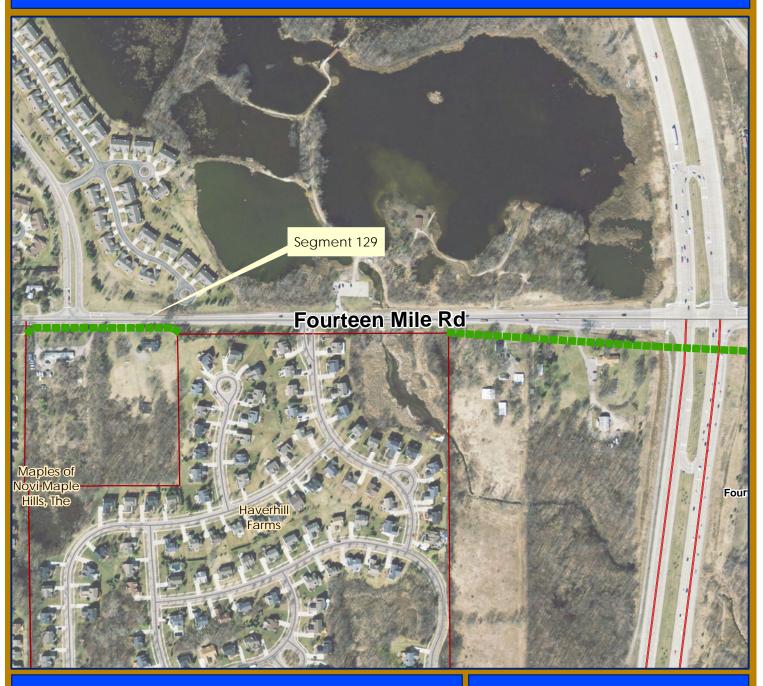

| 1         81         25         P         south         Ien Mile         Meadowbrook         Haggerty         1         5,300         19/20           2         9         4         S         south         Pontiac Trail         West Park         Beck         3         5,000         15-16           3         90         26         P         south         Ten Mile         Novi Rd.         Chipmunk         1         2,400         18-19           4         62         22         S         north         Ten Mile         Eaton Center         Churchill Crossing         1         400         15-16           5         39         17         P         west         Beck         Eleven Mile         Providence         1         1,100         17-18           7         93         27         S         north         Nine Mile         Novi Rd.         Taft         3         3,300         18-19           8         119         36         S         east         Meadowbrook         Eight Mile         Nine Mile         2         3,800         18-19           9         99         29         P         south         Ten Mile         Beck         Wixom                                                                                                                                                                                          | Table 4A: 2014-15 Top 20 Priority Pathway and Sidewalk Segments excluding deferred segments City of Novi |                                                                  |    |                    |                 |               |                |      |           |                | 2014                 |
|-----------------------------------------------------------------------------------------------------------------------------------------------------------------------------------------------------------------------------------------------------------------------------------------------------------------------------------------------------------------------------------------------------------------------------------------------------------------------------------------------------------------------------------------------------------------------------------------------------------------------------------------------------------------------------------------------------------------------------------------------------------------------------------------------------------------------------------------------------------------------------------------------------------------------------------------------------------------------------------------------------------------------------------------------------------------------------------------------------------------------------------------------------------------------------------------------------------------------------------------------------------------------------------------------------------------------------------------------------------------------------|----------------------------------------------------------------------------------------------------------|------------------------------------------------------------------|----|--------------------|-----------------|---------------|----------------|------|-----------|----------------|----------------------|
| 1         81         25         P         South         Ien Mile         Meadowbrook         Haggerty         1         5,300         19/20           2         9         4         S         south         Pontiac Trail         West Park         Beck         3         5,000         15-16           3         90         26         P         south         Ten Mile         Novi Rd.         Chipmunk         1         2,400         18-19           4         62         22         S         north         Ten Mile         Eaton Center         Churchill Crossing         1         400         15-16           5         39         17         P         west         Beck         Eleven Mile         Providence         1         1,100         17-18           7         93         27         S         north         Nine Mile         Novi Rd.         Taft         3         3,300         18-19           8         119         36         S         east         Meadowbrook         Eight Mile         Nine Mile         2         3,800         18-19           9         99         29         P         south         Ten Mile         Beck         Wixom                                                                                                                                                                                          | Votes                                                                                                    | Length (ft.)<br>excluding<br>Developer<br>Planned &<br>Completed | of | То                 | From            | Location      | Side of Street | Туре | Section # | Segment Item # | Overall Segment Rank |
| 3         90         26         P         south         Ten Mile         Novi Rd.         Chipmunk         1         2,400         18-19           4         62         22         S         north         Ten Mile         Eaton Center         Churchill Crossing         1         400         15-16           5         39         17         P         west         Beck         Eleven Mile         Providence         1         1,100         17-18           7         93         27         S         north         Nine Mile         Novi Rd.         Taft         3         3,300         18-19           8         119         36         S         east         Meadowbrook         Eight Mile         Nine Mile         2         3,800         18-19           9         99         29         P         south         Ten Mile         Beck         Wixom         2         4,000         17-18           11         84         25         S         east         Meadowbrook         Ten Mile         Nine Mile         2         4,400         19-20           12         5         2         S         south         Fourteen Mile         Haverhill Farms         Maples                                                                                                                                                                                | 17-18 &<br>19/20 CIP                                                                                     | 5,300                                                            | 1  | Haggerty           | Meadowbrook     | Ten Mile      | south          | Р    | 25        | 81             | 1                    |
| 4         62         22         S         north         Ten Mile         Eaton Center         Churchill Crossing         1         400         15-16           5         39         17         P         west         Beck         Eleven Mile         Providence         1         1,100         17-18           7         93         27         S         north         Nine Mile         Novi Rd.         Taft         3         3,300         17-18           8         119         36         S         east         Meadowbrook         Eight Mile         Nine Mile         2         3,800         18-19           9         99         29         P         south         Ten Mile         Beck         Wixom         2         4,000         17-18           11         84         25         S         east         Meadowbrook         Ten Mile         Nine Mile         2         4,400         19-20           12         5         2         S         south         Fourteen Mile         Apartments         East Lake         1         600         19-20           15         129         1         S         south         Fourteen Mile         Haverhill Farms <td< th=""><th>15-16 &amp;<br/>17-18 CIP</th><th>5,000</th><th>3</th><th>Beck</th><th>West Park</th><th>Pontiac Trail</th><th>south</th><th>S</th><th>4</th><th>9</th><th>2</th></td<> | 15-16 &<br>17-18 CIP                                                                                     | 5,000                                                            | 3  | Beck               | West Park       | Pontiac Trail | south          | S    | 4         | 9              | 2                    |
| 5         39         17         P         west         Beck         Eleven Mile         Providence         1         1,100         17-18           7         93         27         S         north         Nine Mile         Novi Rd.         Taft         3         3,300         17-18           8         119         36         S         east         Meadowbrook         Eight Mile         Nine Mile         2         3,800         18-19           9         99         29         P         south         Ten Mile         Beck         Wixom         2         4,000         17-18           11         84         25         S         east         Meadowbrook         Ten Mile         Nine Mile         2         4,400         19-20           12         5         2         S         south         Fourteen Mile         Beechwalk<br>Apartments         East Lake         1         600         19-20           13         70         23         P         west         Meadowbrook         Eleven Mile         Gateway Village         3         900         19-20           15         129         1         S         south         Fourteen Mile         Haverhill Farms <th>18-19 CIP</th> <th>2,400</th> <th>1</th> <th>Chipmunk</th> <th>Novi Rd.</th> <th>Ten Mile</th> <th>south</th> <th>Р</th> <th>26</th> <th>90</th> <th>3</th>            | 18-19 CIP                                                                                                | 2,400                                                            | 1  | Chipmunk           | Novi Rd.        | Ten Mile      | south          | Р    | 26        | 90             | 3                    |
| 7         93         27         S         north         Nine Mile         Novi Rd.         Taft         3         3,300         17-18 18-19           8         119         36         S         east         Meadowbrook         Eight Mile         Nine Mile         2         3,800         18-19           9         99         29         P         south         Ten Mile         Nine Mile         2         4,000         17-18           11         84         25         S         east         Meadowbrook         Ten Mile         Nine Mile         2         4,400         19-20           12         5         2         S         south         Fourteen Mile         Beechwalk Apartments         East Lake         1         600         19-20           13         70         23         P         west         Meadowbrook         Eleven Mile         Gateway Village         3         900         19-20           15         129         1         S         south         Fourteen Mile         Haverhill Farms         Maples of Novi         1         600         15-16           16         64         22         S         east         Taft         Ten Mile         El                                                                                                                                                                       | 15-16 CIP                                                                                                | 400                                                              | 1  | Churchill Crossing | Eaton Center    | Ten Mile      | north          | S    | 22        | 62             | 4                    |
| 7         93         27         S         north         Nine Mile         Novi Rd.         laft         3         3,300         18-19           8         119         36         S         east         Meadowbrook         Eight Mile         Nine Mile         2         3,800         18-19           9         99         29         P         south         Ten Mile         Beek         Wixom         2         4,000         17-18           11         84         25         S         east         Meadowbrook         Ten Mile         Nine Mile         2         4,400         19-20           12         5         2         S         south         Fourteen Mile         Beechwalk Apartments         East Lake         1         600         19-20           13         70         23         P         west         Meadowbrook         Eleven Mile         Gateway Village         3         900         19-20           15         129         1         S         south         Fourteen Mile         Haverhill Farms         Maples of Novi         1         600         15-16           16         64         22         S         east         Beck         Eleven Mile                                                                                                                                                                            | 17-18 CIP                                                                                                | 1,100                                                            | 1  | Providence         | Eleven Mile     | Beck          | west           | Р    | 17        | 39             | 5                    |
| 9         99         29         P         south         Ten Mile         Beck         Wixom         2         4,000         17-18           11         84         25         S         east         Meadowbrook         Ten Mile         Nine Mile         2         4,400         19-20           12         5         2         S         south         Fourteen Mile         Beechwalk Apartments         East Lake         1         600         19-20           13         70         23         P         west         Meadowbrook         Eleven Mile         Gateway Village         3         900         19-20           15         129         1         S         south         Fourteen Mile         Haverhill Farms         Maples of Novi         1         600         15-16           16         64         22         S         east         Beck         Eleven Mile         Grand River         2         2,100           17         38         16         S         east         Beck         Eleven Mile         Grand River         2         2,100           18         88         26         S         north         Nine Mile         Meadowbrook         Venture         1                                                                                                                                                                       | 17-18 &<br>18-19 CIP                                                                                     | 3,300                                                            | 3  | Taft               | Novi Rd.        | Nine Mile     | north          | S    | 27        | 93             | 7                    |
| 11         84         25         S         east         Meadowbrook         Ten Mile         Nine Mile         2         4,400         19-20           12         5         2         S         south         Fourteen Mile         Beechwalk Apartments         East Lake         1         600         19-20           13         70         23         P         west         Meadowbrook         Eleven Mile         Gateway Village         3         900         19-20           15         129         1         S         south         Fourteen Mile         Haverhill Farms         Maples of Novi         1         600         15-16           16         64         22         S         east         Taft         Ten Mile         Eleven Mile         2         3,840           17         38         16         S         east         Beck         Eleven Mile         Grand River         2         2,100           18         88         26         S         north         Nine Mile         Reck         Eleven Mile         Kirkway Place         1         1,300         16-17           20         87         26         S         north         Nine Mile         Meadowbrook                                                                                                                                                                      | 18-19 CIP                                                                                                | 3,800                                                            | 2  | Nine Mile          | Eight Mile      | Meadowbrook   | east           | S    | 36        | 119            | 8                    |
| 12         5         2         S         south         Fourteen Mile Apartments         East Lake         1         600         19-20           13         70         23         P         west         Meadowbrook         Eleven Mile         Gateway Village         3         900         19-20           15         129         1         S         south         Fourteen Mile         Haverhill Farms         Maples of Novi         1         600         15-16           16         64         22         S         east         Taft         Ten Mile         Eleven Mile         2         3,840           17         38         16         S         east         Beck         Eleven Mile         Grand River         2         2,100           18         88         26         S         north         Nine Mile         RR crossing         Novi Rd.         2         1,900         19-20           19         53         20         P         west         Beck         Eleven Mile         Kirkway Place         1         1,300         16-17           20         87         26         S         north         Nine Mile         Meadowbrook         Venture         1                                                                                                                                                                                | 17-18 CIP                                                                                                | 4,000                                                            | 2  | Wixom              | Beck            | Ten Mile      | south          | Р    | 29        | 99             | 9                    |
| 12         5         2         South         Fourteen Mile         Apartments         East Lake         1         600         19-20           13         70         23         P         west         Meadowbrook         Eleven Mile         Gateway Village         3         900         19-20           15         129         1         S         south         Fourteen Mile         Haverhill Farms         Maples of Novi         1         600         15-16           16         64         22         S         east         Taft         Ten Mile         Eleven Mile         2         3,840           17         38         16         S         east         Beck         Eleven Mile         Grand River         2         2,100           18         88         26         S         north         Nine Mile         RR crossing         Novi Rd.         2         1,900         19-20           19         53         20         P         west         Beck         Eleven Mile         Kirkway Place         1         1,300         16-17           20         87         26         S         north         Nine Mile         Meadowbrook         Venture         1         2,                                                                                                                                                                       | 19-20 CIP                                                                                                | 4,400                                                            | 2  | Nine Mile          |                 | Meadowbrook   | east           | S    | 25        | 84             | 11                   |
| 15         129         1         S         south         Fourteen Mile         Haverhill Farms         Maples of Novi         1         600         15-16           16         64         22         S         east         Taft         Ten Mile         Eleven Mile         2         3,840           17         38         16         S         east         Beck         Eleven Mile         Grand River         2         2,100           18         88         26         S         north         Nine Mile         RR crossing         Novi Rd.         2         1,900         19-20           19         53         20         P         west         Beck         Eleven Mile         Kirkway Place         1         1,300         16-17           20         87         26         S         north         Nine Mile         Meadowbrook         Venture         1         2,100           20         113         33         P         south         Nine Mile         Beck         Taft         3         2,900                                                                                                                                                                                                                                                                                                                                                | 19-20 CIP                                                                                                | 600                                                              | 1  | East Lake          |                 | Fourteen Mile | south          | S    | 2         | 5              | 12                   |
| 16         64         22         S         east         Taft         Ten Mile         Eleven Mile         2         3,840           17         38         16         S         east         Beck         Eleven Mile         Grand River         2         2,100           18         88         26         S         north         Nine Mile         RR crossing         Novi Rd.         2         1,900         19-20           19         53         20         P         west         Beck         Eleven Mile         Kirkway Place         1         1,300         16-17           20         87         26         S         north         Nine Mile         Meadowbrook         Venture         1         2,100           20         113         33         P         south         Nine Mile         Beck         Taft         3         2,900                                                                                                                                                                                                                                                                                                                                                                                                                                                                                                                    | 19-20 CIP                                                                                                | 900                                                              | 3  | Gateway Village    | Eleven Mile     | Meadowbrook   | west           | Р    | 23        | 70             | 13                   |
| 17         38         16         S         east         Beck         Eleven Mile         Grand River         2         2,100           18         88         26         S         north         Nine Mile         RR crossing         Novi Rd.         2         1,900         19-20           19         53         20         P         west         Beck         Eleven Mile         Kirkway Place         1         1,300         16-17           20         87         26         S         north         Nine Mile         Meadowbrook         Venture         1         2,100           20         113         33         P         south         Nine Mile         Beck         Taft         3         2,900                                                                                                                                                                                                                                                                                                                                                                                                                                                                                                                                                                                                                                                        | 15-16 CIP                                                                                                | 600                                                              | 1  | Maples of Novi     | Haverhill Farms | Fourteen Mile | south          | S    | 1         | 129            | 15                   |
| 18         88         26         S         north         Nine Mile         RR crossing         Novi Rd.         2         1,900         19-20           19         53         20         P         west         Beck         Eleven Mile         Kirkway Place         1         1,300         16-17           20         87         26         S         north         Nine Mile         Meadowbrook         Venture         1         2,100           20         113         33         P         south         Nine Mile         Beck         Taft         3         2,900                                                                                                                                                                                                                                                                                                                                                                                                                                                                                                                                                                                                                                                                                                                                                                                               |                                                                                                          | 3,840                                                            | 2  | Eleven Mile        | Ten Mile        | Taft          | east           | S    | 22        | 64             | 16                   |
| 19         53         20         P         west         Beck         Eleven Mile         Kirkway Place         1         1,300         16-17           20         87         26         S         north         Nine Mile         Meadowbrook         Venture         1         2,100           20         113         33         P         south         Nine Mile         Beck         Taft         3         2,900                                                                                                                                                                                                                                                                                                                                                                                                                                                                                                                                                                                                                                                                                                                                                                                                                                                                                                                                                       |                                                                                                          | 2,100                                                            | 2  | Grand River        | Eleven Mile     | Beck          | east           | S    | 16        | 38             | 17                   |
| 20         87         26         S         north         Nine Mile         Meadowbrook         Venture         1         2,100           20         113         33         P         south         Nine Mile         Beck         Taft         3         2,900                                                                                                                                                                                                                                                                                                                                                                                                                                                                                                                                                                                                                                                                                                                                                                                                                                                                                                                                                                                                                                                                                                              | 19-20 CIP                                                                                                | 1,900                                                            | 2  | Novi Rd.           | RR crossing     | Nine Mile     | north          | S    | 26        | 88             | 18                   |
| 20         113         33         P         south         Nine Mile         Beck         Taft         3         2,900                                                                                                                                                                                                                                                                                                                                                                                                                                                                                                                                                                                                                                                                                                                                                                                                                                                                                                                                                                                                                                                                                                                                                                                                                                                       | 16-17 CIP                                                                                                | 1,300                                                            | 1  | Kirkway Place      | Eleven Mile     | Beck          | west           | Р    | 20        | 53             | 19                   |
|                                                                                                                                                                                                                                                                                                                                                                                                                                                                                                                                                                                                                                                                                                                                                                                                                                                                                                                                                                                                                                                                                                                                                                                                                                                                                                                                                                             |                                                                                                          | 2,100                                                            | 1  | Venture            | Meadowbrook     | Nine Mile     | north          | S    | 26        | 87             | 20                   |
| 20   116   34   P   south   Nine Mile   Chelsea   Taft   1   4,900                                                                                                                                                                                                                                                                                                                                                                                                                                                                                                                                                                                                                                                                                                                                                                                                                                                                                                                                                                                                                                                                                                                                                                                                                                                                                                          |                                                                                                          | 2,900                                                            | 3  | Taft               | Beck            | Nine Mile     | south          | Р    | 33        | 113            | 20                   |
|                                                                                                                                                                                                                                                                                                                                                                                                                                                                                                                                                                                                                                                                                                                                                                                                                                                                                                                                                                                                                                                                                                                                                                                                                                                                                                                                                                             |                                                                                                          | 4,900                                                            | 1  | Taft               | Chelsea         | Nine Mile     | south          | Р    | 34        | 116            | 20                   |
| 23 21 13 P south Twelve Mile Meadowbrook Haggerty 2 3,900                                                                                                                                                                                                                                                                                                                                                                                                                                                                                                                                                                                                                                                                                                                                                                                                                                                                                                                                                                                                                                                                                                                                                                                                                                                                                                                   |                                                                                                          | 3,900                                                            | 2  | Haggerty           | Meadowbrook     | Twelve Mile   | south          | Р    | 13        | 21             | 23                   |