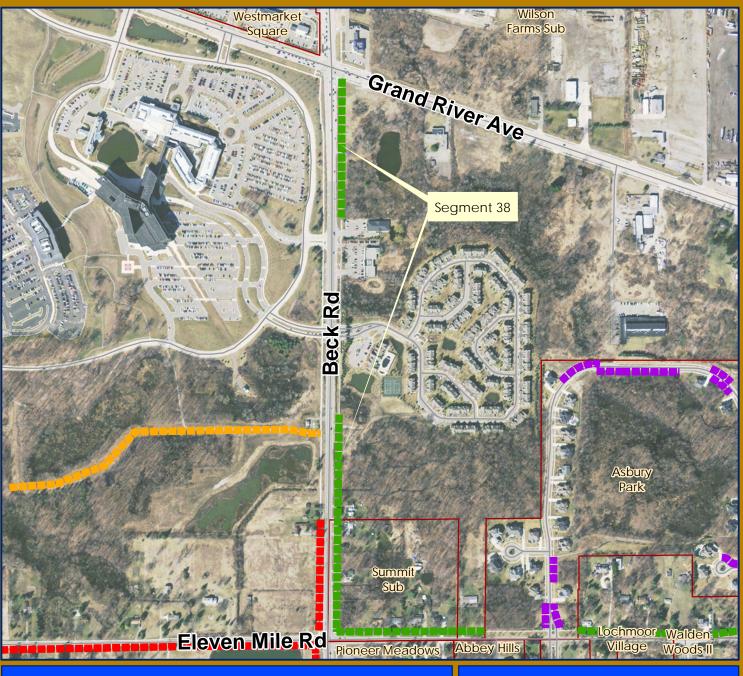

| 1         81         25         P         south         Ien Mile         Meadowbrook         Haggerty         1         5,300         19/20           2         9         4         S         south         Pontiac Trail         West Park         Beck         3         5,000         15-16           3         90         26         P         south         Ten Mile         Novi Rd.         Chipmunk         1         2,400         18-19           4         62         22         S         north         Ten Mile         Eaton Center         Churchill Crossing         1         400         15-16           5         39         17         P         west         Beck         Eleven Mile         Providence         1         1,100         17-18           7         93         27         S         north         Nine Mile         Novi Rd.         Taft         3         3,300         18-19           8         119         36         S         east         Meadowbrook         Eight Mile         Nine Mile         2         3,800         18-19           9         99         29         P         south         Ten Mile         Beck         Wixom                                                                                                                                                                                          | Table 4A: 2014-15 Top 20 Priority Pathway and Sidewalk Segments excluding deferred segments City of Novi |                                                                  |    |                    |                 |               |                |      |           |                | 2014                 |
|-----------------------------------------------------------------------------------------------------------------------------------------------------------------------------------------------------------------------------------------------------------------------------------------------------------------------------------------------------------------------------------------------------------------------------------------------------------------------------------------------------------------------------------------------------------------------------------------------------------------------------------------------------------------------------------------------------------------------------------------------------------------------------------------------------------------------------------------------------------------------------------------------------------------------------------------------------------------------------------------------------------------------------------------------------------------------------------------------------------------------------------------------------------------------------------------------------------------------------------------------------------------------------------------------------------------------------------------------------------------------------|----------------------------------------------------------------------------------------------------------|------------------------------------------------------------------|----|--------------------|-----------------|---------------|----------------|------|-----------|----------------|----------------------|
| 1         81         25         P         South         Ien Mile         Meadowbrook         Haggerty         1         5,300         19/20           2         9         4         S         south         Pontiac Trail         West Park         Beck         3         5,000         15-16           3         90         26         P         south         Ten Mile         Novi Rd.         Chipmunk         1         2,400         18-19           4         62         22         S         north         Ten Mile         Eaton Center         Churchill Crossing         1         400         15-16           5         39         17         P         west         Beck         Eleven Mile         Providence         1         1,100         17-18           7         93         27         S         north         Nine Mile         Novi Rd.         Taft         3         3,300         18-19           8         119         36         S         east         Meadowbrook         Eight Mile         Nine Mile         2         3,800         18-19           9         99         29         P         south         Ten Mile         Beck         Wixom                                                                                                                                                                                          | Votes                                                                                                    | Length (ft.)<br>excluding<br>Developer<br>Planned &<br>Completed | of | То                 | From            | Location      | Side of Street | Туре | Section # | Segment Item # | Overall Segment Rank |
| 3         90         26         P         south         Ten Mile         Novi Rd.         Chipmunk         1         2,400         18-19           4         62         22         S         north         Ten Mile         Eaton Center         Churchill Crossing         1         400         15-16           5         39         17         P         west         Beck         Eleven Mile         Providence         1         1,100         17-18           7         93         27         S         north         Nine Mile         Novi Rd.         Taft         3         3,300         18-19           8         119         36         S         east         Meadowbrook         Eight Mile         Nine Mile         2         3,800         18-19           9         99         29         P         south         Ten Mile         Beck         Wixom         2         4,000         17-18           11         84         25         S         east         Meadowbrook         Ten Mile         Nine Mile         2         4,400         19-20           12         5         2         S         south         Fourteen Mile         Haverhill Farms         Maples                                                                                                                                                                                | 17-18 &<br>19/20 CIP                                                                                     | 5,300                                                            | 1  | Haggerty           | Meadowbrook     | Ten Mile      | south          | Р    | 25        | 81             | 1                    |
| 4         62         22         S         north         Ten Mile         Eaton Center         Churchill Crossing         1         400         15-16           5         39         17         P         west         Beck         Eleven Mile         Providence         1         1,100         17-18           7         93         27         S         north         Nine Mile         Novi Rd.         Taft         3         3,300         17-18           8         119         36         S         east         Meadowbrook         Eight Mile         Nine Mile         2         3,800         18-19           9         99         29         P         south         Ten Mile         Beck         Wixom         2         4,000         17-18           11         84         25         S         east         Meadowbrook         Ten Mile         Nine Mile         2         4,400         19-20           12         5         2         S         south         Fourteen Mile         Apartments         East Lake         1         600         19-20           15         129         1         S         south         Fourteen Mile         Haverhill Farms <td< th=""><th>15-16 &amp;<br/>17-18 CIP</th><th>5,000</th><th>3</th><th>Beck</th><th>West Park</th><th>Pontiac Trail</th><th>south</th><th>S</th><th>4</th><th>9</th><th>2</th></td<> | 15-16 &<br>17-18 CIP                                                                                     | 5,000                                                            | 3  | Beck               | West Park       | Pontiac Trail | south          | S    | 4         | 9              | 2                    |
| 5         39         17         P         west         Beck         Eleven Mile         Providence         1         1,100         17-18           7         93         27         S         north         Nine Mile         Novi Rd.         Taft         3         3,300         17-18           8         119         36         S         east         Meadowbrook         Eight Mile         Nine Mile         2         3,800         18-19           9         99         29         P         south         Ten Mile         Beck         Wixom         2         4,000         17-18           11         84         25         S         east         Meadowbrook         Ten Mile         Nine Mile         2         4,400         19-20           12         5         2         S         south         Fourteen Mile         Beechwalk<br>Apartments         East Lake         1         600         19-20           13         70         23         P         west         Meadowbrook         Eleven Mile         Gateway Village         3         900         19-20           15         129         1         S         south         Fourteen Mile         Haverhill Farms <th>18-19 CIP</th> <th>2,400</th> <th>1</th> <th>Chipmunk</th> <th>Novi Rd.</th> <th>Ten Mile</th> <th>south</th> <th>Р</th> <th>26</th> <th>90</th> <th>3</th>            | 18-19 CIP                                                                                                | 2,400                                                            | 1  | Chipmunk           | Novi Rd.        | Ten Mile      | south          | Р    | 26        | 90             | 3                    |
| 7         93         27         S         north         Nine Mile         Novi Rd.         Taft         3         3,300         17-18 18-19           8         119         36         S         east         Meadowbrook         Eight Mile         Nine Mile         2         3,800         18-19           9         99         29         P         south         Ten Mile         Nine Mile         2         4,000         17-18           11         84         25         S         east         Meadowbrook         Ten Mile         Nine Mile         2         4,400         19-20           12         5         2         S         south         Fourteen Mile         Beechwalk Apartments         East Lake         1         600         19-20           13         70         23         P         west         Meadowbrook         Eleven Mile         Gateway Village         3         900         19-20           15         129         1         S         south         Fourteen Mile         Haverhill Farms         Maples of Novi         1         600         15-16           16         64         22         S         east         Taft         Ten Mile         El                                                                                                                                                                       | 15-16 CIP                                                                                                | 400                                                              | 1  | Churchill Crossing | Eaton Center    | Ten Mile      | north          | S    | 22        | 62             | 4                    |
| 7         93         27         S         north         Nine Mile         Novi Rd.         laft         3         3,300         18-19           8         119         36         S         east         Meadowbrook         Eight Mile         Nine Mile         2         3,800         18-19           9         99         29         P         south         Ten Mile         Beek         Wixom         2         4,000         17-18           11         84         25         S         east         Meadowbrook         Ten Mile         Nine Mile         2         4,400         19-20           12         5         2         S         south         Fourteen Mile         Beechwalk Apartments         East Lake         1         600         19-20           13         70         23         P         west         Meadowbrook         Eleven Mile         Gateway Village         3         900         19-20           15         129         1         S         south         Fourteen Mile         Haverhill Farms         Maples of Novi         1         600         15-16           16         64         22         S         east         Beck         Eleven Mile                                                                                                                                                                            | 17-18 CIP                                                                                                | 1,100                                                            | 1  | Providence         | Eleven Mile     | Beck          | west           | Р    | 17        | 39             | 5                    |
| 9         99         29         P         south         Ten Mile         Beck         Wixom         2         4,000         17-18           11         84         25         S         east         Meadowbrook         Ten Mile         Nine Mile         2         4,400         19-20           12         5         2         S         south         Fourteen Mile         Beechwalk Apartments         East Lake         1         600         19-20           13         70         23         P         west         Meadowbrook         Eleven Mile         Gateway Village         3         900         19-20           15         129         1         S         south         Fourteen Mile         Haverhill Farms         Maples of Novi         1         600         15-16           16         64         22         S         east         Beck         Eleven Mile         Grand River         2         2,100           17         38         16         S         east         Beck         Eleven Mile         Grand River         2         2,100           18         88         26         S         north         Nine Mile         Meadowbrook         Venture         1                                                                                                                                                                       | 17-18 &<br>18-19 CIP                                                                                     | 3,300                                                            | 3  | Taft               | Novi Rd.        | Nine Mile     | north          | S    | 27        | 93             | 7                    |
| 11         84         25         S         east         Meadowbrook         Ten Mile         Nine Mile         2         4,400         19-20           12         5         2         S         south         Fourteen Mile         Beechwalk Apartments         East Lake         1         600         19-20           13         70         23         P         west         Meadowbrook         Eleven Mile         Gateway Village         3         900         19-20           15         129         1         S         south         Fourteen Mile         Haverhill Farms         Maples of Novi         1         600         15-16           16         64         22         S         east         Taft         Ten Mile         Eleven Mile         2         3,840           17         38         16         S         east         Beck         Eleven Mile         Grand River         2         2,100           18         88         26         S         north         Nine Mile         Reck         Eleven Mile         Kirkway Place         1         1,300         16-17           20         87         26         S         north         Nine Mile         Meadowbrook                                                                                                                                                                      | 18-19 CIP                                                                                                | 3,800                                                            | 2  | Nine Mile          | Eight Mile      | Meadowbrook   | east           | S    | 36        | 119            | 8                    |
| 12         5         2         S         south         Fourteen Mile Apartments         East Lake         1         600         19-20           13         70         23         P         west         Meadowbrook         Eleven Mile         Gateway Village         3         900         19-20           15         129         1         S         south         Fourteen Mile         Haverhill Farms         Maples of Novi         1         600         15-16           16         64         22         S         east         Taft         Ten Mile         Eleven Mile         2         3,840           17         38         16         S         east         Beck         Eleven Mile         Grand River         2         2,100           18         88         26         S         north         Nine Mile         RR crossing         Novi Rd.         2         1,900         19-20           19         53         20         P         west         Beck         Eleven Mile         Kirkway Place         1         1,300         16-17           20         87         26         S         north         Nine Mile         Meadowbrook         Venture         1                                                                                                                                                                                | 17-18 CIP                                                                                                | 4,000                                                            | 2  | Wixom              | Beck            | Ten Mile      | south          | Р    | 29        | 99             | 9                    |
| 12         5         2         South         Fourteen Mile         Apartments         East Lake         1         600         19-20           13         70         23         P         west         Meadowbrook         Eleven Mile         Gateway Village         3         900         19-20           15         129         1         S         south         Fourteen Mile         Haverhill Farms         Maples of Novi         1         600         15-16           16         64         22         S         east         Taft         Ten Mile         Eleven Mile         2         3,840           17         38         16         S         east         Beck         Eleven Mile         Grand River         2         2,100           18         88         26         S         north         Nine Mile         RR crossing         Novi Rd.         2         1,900         19-20           19         53         20         P         west         Beck         Eleven Mile         Kirkway Place         1         1,300         16-17           20         87         26         S         north         Nine Mile         Meadowbrook         Venture         1         2,                                                                                                                                                                       | 19-20 CIP                                                                                                | 4,400                                                            | 2  | Nine Mile          |                 | Meadowbrook   | east           | S    | 25        | 84             | 11                   |
| 15         129         1         S         south         Fourteen Mile         Haverhill Farms         Maples of Novi         1         600         15-16           16         64         22         S         east         Taft         Ten Mile         Eleven Mile         2         3,840           17         38         16         S         east         Beck         Eleven Mile         Grand River         2         2,100           18         88         26         S         north         Nine Mile         RR crossing         Novi Rd.         2         1,900         19-20           19         53         20         P         west         Beck         Eleven Mile         Kirkway Place         1         1,300         16-17           20         87         26         S         north         Nine Mile         Meadowbrook         Venture         1         2,100           20         113         33         P         south         Nine Mile         Beck         Taft         3         2,900                                                                                                                                                                                                                                                                                                                                                | 19-20 CIP                                                                                                | 600                                                              | 1  | East Lake          |                 | Fourteen Mile | south          | S    | 2         | 5              | 12                   |
| 16         64         22         S         east         Taft         Ten Mile         Eleven Mile         2         3,840           17         38         16         S         east         Beck         Eleven Mile         Grand River         2         2,100           18         88         26         S         north         Nine Mile         RR crossing         Novi Rd.         2         1,900         19-20           19         53         20         P         west         Beck         Eleven Mile         Kirkway Place         1         1,300         16-17           20         87         26         S         north         Nine Mile         Meadowbrook         Venture         1         2,100           20         113         33         P         south         Nine Mile         Beck         Taft         3         2,900                                                                                                                                                                                                                                                                                                                                                                                                                                                                                                                    | 19-20 CIP                                                                                                | 900                                                              | 3  | Gateway Village    | Eleven Mile     | Meadowbrook   | west           | Р    | 23        | 70             | 13                   |
| 17         38         16         S         east         Beck         Eleven Mile         Grand River         2         2,100           18         88         26         S         north         Nine Mile         RR crossing         Novi Rd.         2         1,900         19-20           19         53         20         P         west         Beck         Eleven Mile         Kirkway Place         1         1,300         16-17           20         87         26         S         north         Nine Mile         Meadowbrook         Venture         1         2,100           20         113         33         P         south         Nine Mile         Beck         Taft         3         2,900                                                                                                                                                                                                                                                                                                                                                                                                                                                                                                                                                                                                                                                        | 15-16 CIP                                                                                                | 600                                                              | 1  | Maples of Novi     | Haverhill Farms | Fourteen Mile | south          | S    | 1         | 129            | 15                   |
| 18         88         26         S         north         Nine Mile         RR crossing         Novi Rd.         2         1,900         19-20           19         53         20         P         west         Beck         Eleven Mile         Kirkway Place         1         1,300         16-17           20         87         26         S         north         Nine Mile         Meadowbrook         Venture         1         2,100           20         113         33         P         south         Nine Mile         Beck         Taft         3         2,900                                                                                                                                                                                                                                                                                                                                                                                                                                                                                                                                                                                                                                                                                                                                                                                               |                                                                                                          | 3,840                                                            | 2  | Eleven Mile        | Ten Mile        | Taft          | east           | S    | 22        | 64             | 16                   |
| 19         53         20         P         west         Beck         Eleven Mile         Kirkway Place         1         1,300         16-17           20         87         26         S         north         Nine Mile         Meadowbrook         Venture         1         2,100           20         113         33         P         south         Nine Mile         Beck         Taft         3         2,900                                                                                                                                                                                                                                                                                                                                                                                                                                                                                                                                                                                                                                                                                                                                                                                                                                                                                                                                                       |                                                                                                          | 2,100                                                            | 2  | Grand River        | Eleven Mile     | Beck          | east           | S    | 16        | 38             | 17                   |
| 20         87         26         S         north         Nine Mile         Meadowbrook         Venture         1         2,100           20         113         33         P         south         Nine Mile         Beck         Taft         3         2,900                                                                                                                                                                                                                                                                                                                                                                                                                                                                                                                                                                                                                                                                                                                                                                                                                                                                                                                                                                                                                                                                                                              | 19-20 CIP                                                                                                | 1,900                                                            | 2  | Novi Rd.           | RR crossing     | Nine Mile     | north          | S    | 26        | 88             | 18                   |
| 20         113         33         P         south         Nine Mile         Beck         Taft         3         2,900                                                                                                                                                                                                                                                                                                                                                                                                                                                                                                                                                                                                                                                                                                                                                                                                                                                                                                                                                                                                                                                                                                                                                                                                                                                       | 16-17 CIP                                                                                                | 1,300                                                            | 1  | Kirkway Place      | Eleven Mile     | Beck          | west           | Р    | 20        | 53             | 19                   |
|                                                                                                                                                                                                                                                                                                                                                                                                                                                                                                                                                                                                                                                                                                                                                                                                                                                                                                                                                                                                                                                                                                                                                                                                                                                                                                                                                                             |                                                                                                          | 2,100                                                            | 1  | Venture            | Meadowbrook     | Nine Mile     | north          | S    | 26        | 87             | 20                   |
| 20   116   34   P   south   Nine Mile   Chelsea   Taft   1   4,900                                                                                                                                                                                                                                                                                                                                                                                                                                                                                                                                                                                                                                                                                                                                                                                                                                                                                                                                                                                                                                                                                                                                                                                                                                                                                                          |                                                                                                          | 2,900                                                            | 3  | Taft               | Beck            | Nine Mile     | south          | Р    | 33        | 113            | 20                   |
|                                                                                                                                                                                                                                                                                                                                                                                                                                                                                                                                                                                                                                                                                                                                                                                                                                                                                                                                                                                                                                                                                                                                                                                                                                                                                                                                                                             |                                                                                                          | 4,900                                                            | 1  | Taft               | Chelsea         | Nine Mile     | south          | Р    | 34        | 116            | 20                   |
| 23 21 13 P south Twelve Mile Meadowbrook Haggerty 2 3,900                                                                                                                                                                                                                                                                                                                                                                                                                                                                                                                                                                                                                                                                                                                                                                                                                                                                                                                                                                                                                                                                                                                                                                                                                                                                                                                   |                                                                                                          | 3,900                                                            | 2  | Haggerty           | Meadowbrook     | Twelve Mile   | south          | Р    | 13        | 21             | 23                   |

CIP Budget Year

| 2014                 | Table 3C:<br>2014-15 Selected Priority Pathway and Sidewalk Segments: deferred until construction<br>City of Novi |           |      |                |           |                           |                        |                        |                                                                                       |                                   |
|----------------------|-------------------------------------------------------------------------------------------------------------------|-----------|------|----------------|-----------|---------------------------|------------------------|------------------------|---------------------------------------------------------------------------------------|-----------------------------------|
| Overall Segment Rank | Segment Item #                                                                                                    | Section # | Туре | Side of Street | Location  | From                      | То                     | # of Pieces in Segment | Segment<br>Length (ft.)<br>excluding<br>Developer<br>Planned &<br>Completed<br>Pieces | Notes                             |
| 5                    | 80B                                                                                                               | 24        | S    | north          | Ten Mile  | Meadowbrook               | Willowbrook<br>Estates | 1                      | 189                                                                                   | Due to existing site constraints  |
| 10                   | 121                                                                                                               | 36        | Р    | south          | Nine Mile | Meadowbrook               | Haggerty               | 1                      | 5,280                                                                                 | Due to previous Council<br>Action |
| 14                   | 82B                                                                                                               | 25        | S    | west           | Haggerty  | Pavilion Ct<br>Apartments | Nine Mile              | 1                      | 492                                                                                   | Due to the Buckeye<br>Pipeline    |
|                      |                                                                                                                   |           |      |                |           |                           | TC                     | DTAL                   | 5,961                                                                                 |                                   |