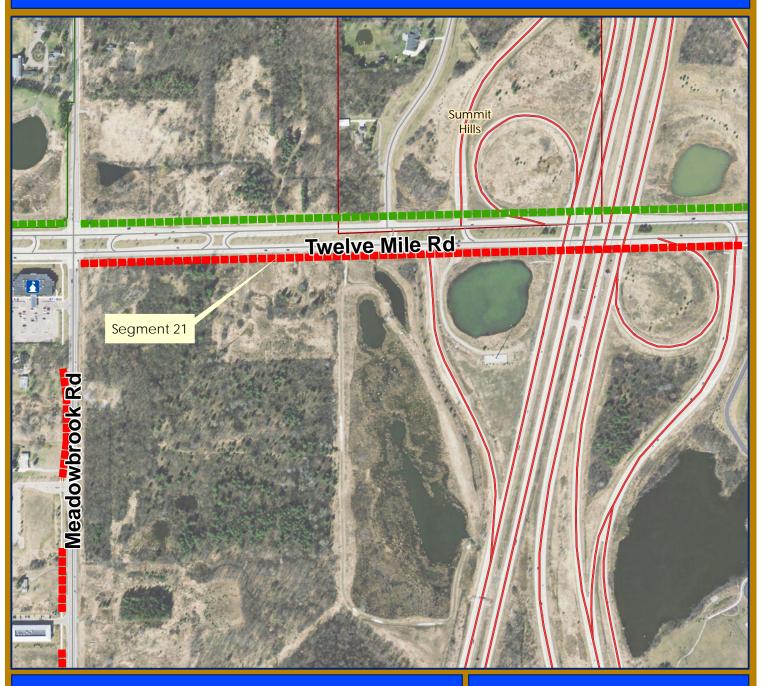

| 1         81         25         P         south         Ien Mile         Meadowbrook         Haggerty         1         5,300         19/20           2         9         4         S         south         Pontiac Trail         West Park         Beck         3         5,000         15-16           3         90         26         P         south         Ten Mile         Novi Rd.         Chipmunk         1         2,400         18-19           4         62         22         S         north         Ten Mile         Eaton Center         Churchill Crossing         1         400         15-16           5         39         17         P         west         Beck         Eleven Mile         Providence         1         1,100         17-18           7         93         27         S         north         Nine Mile         Novi Rd.         Taft         3         3,300         18-19           8         119         36         S         east         Meadowbrook         Eight Mile         Nine Mile         2         3,800         18-19           9         99         29         P         south         Ten Mile         Beck         Wixom                                                                                                                                                                                          | Table 4A: 2014-15 Top 20 Priority Pathway and Sidewalk Segments excluding deferred segments City of Novi |                                                                  |    |                    |                 |               |                |      |           |                | 2014                 |
|-----------------------------------------------------------------------------------------------------------------------------------------------------------------------------------------------------------------------------------------------------------------------------------------------------------------------------------------------------------------------------------------------------------------------------------------------------------------------------------------------------------------------------------------------------------------------------------------------------------------------------------------------------------------------------------------------------------------------------------------------------------------------------------------------------------------------------------------------------------------------------------------------------------------------------------------------------------------------------------------------------------------------------------------------------------------------------------------------------------------------------------------------------------------------------------------------------------------------------------------------------------------------------------------------------------------------------------------------------------------------------|----------------------------------------------------------------------------------------------------------|------------------------------------------------------------------|----|--------------------|-----------------|---------------|----------------|------|-----------|----------------|----------------------|
| 1         81         25         P         South         Ien Mile         Meadowbrook         Haggerty         1         5,300         19/20           2         9         4         S         south         Pontiac Trail         West Park         Beck         3         5,000         15-16           3         90         26         P         south         Ten Mile         Novi Rd.         Chipmunk         1         2,400         18-19           4         62         22         S         north         Ten Mile         Eaton Center         Churchill Crossing         1         400         15-16           5         39         17         P         west         Beck         Eleven Mile         Providence         1         1,100         17-18           7         93         27         S         north         Nine Mile         Novi Rd.         Taft         3         3,300         18-19           8         119         36         S         east         Meadowbrook         Eight Mile         Nine Mile         2         3,800         18-19           9         99         29         P         south         Ten Mile         Beck         Wixom                                                                                                                                                                                          | Votes                                                                                                    | Length (ft.)<br>excluding<br>Developer<br>Planned &<br>Completed | of | То                 | From            | Location      | Side of Street | Туре | Section # | Segment Item # | Overall Segment Rank |
| 3         90         26         P         south         Ten Mile         Novi Rd.         Chipmunk         1         2,400         18-19           4         62         22         S         north         Ten Mile         Eaton Center         Churchill Crossing         1         400         15-16           5         39         17         P         west         Beck         Eleven Mile         Providence         1         1,100         17-18           7         93         27         S         north         Nine Mile         Novi Rd.         Taft         3         3,300         18-19           8         119         36         S         east         Meadowbrook         Eight Mile         Nine Mile         2         3,800         18-19           9         99         29         P         south         Ten Mile         Beck         Wixom         2         4,000         17-18           11         84         25         S         east         Meadowbrook         Ten Mile         Nine Mile         2         4,400         19-20           12         5         2         S         south         Fourteen Mile         Haverhill Farms         Maples                                                                                                                                                                                | 17-18 &<br>19/20 CIP                                                                                     | 5,300                                                            | 1  | Haggerty           | Meadowbrook     | Ten Mile      | south          | Р    | 25        | 81             | 1                    |
| 4         62         22         S         north         Ten Mile         Eaton Center         Churchill Crossing         1         400         15-16           5         39         17         P         west         Beck         Eleven Mile         Providence         1         1,100         17-18           7         93         27         S         north         Nine Mile         Novi Rd.         Taft         3         3,300         17-18           8         119         36         S         east         Meadowbrook         Eight Mile         Nine Mile         2         3,800         18-19           9         99         29         P         south         Ten Mile         Beck         Wixom         2         4,000         17-18           11         84         25         S         east         Meadowbrook         Ten Mile         Nine Mile         2         4,400         19-20           12         5         2         S         south         Fourteen Mile         Apartments         East Lake         1         600         19-20           15         129         1         S         south         Fourteen Mile         Haverhill Farms <td< th=""><th>15-16 &amp;<br/>17-18 CIP</th><th>5,000</th><th>3</th><th>Beck</th><th>West Park</th><th>Pontiac Trail</th><th>south</th><th>S</th><th>4</th><th>9</th><th>2</th></td<> | 15-16 &<br>17-18 CIP                                                                                     | 5,000                                                            | 3  | Beck               | West Park       | Pontiac Trail | south          | S    | 4         | 9              | 2                    |
| 5         39         17         P         west         Beck         Eleven Mile         Providence         1         1,100         17-18           7         93         27         S         north         Nine Mile         Novi Rd.         Taft         3         3,300         17-18           8         119         36         S         east         Meadowbrook         Eight Mile         Nine Mile         2         3,800         18-19           9         99         29         P         south         Ten Mile         Beck         Wixom         2         4,000         17-18           11         84         25         S         east         Meadowbrook         Ten Mile         Nine Mile         2         4,400         19-20           12         5         2         S         south         Fourteen Mile         Beechwalk<br>Apartments         East Lake         1         600         19-20           13         70         23         P         west         Meadowbrook         Eleven Mile         Gateway Village         3         900         19-20           15         129         1         S         south         Fourteen Mile         Haverhill Farms <th>18-19 CIP</th> <th>2,400</th> <th>1</th> <th>Chipmunk</th> <th>Novi Rd.</th> <th>Ten Mile</th> <th>south</th> <th>Р</th> <th>26</th> <th>90</th> <th>3</th>            | 18-19 CIP                                                                                                | 2,400                                                            | 1  | Chipmunk           | Novi Rd.        | Ten Mile      | south          | Р    | 26        | 90             | 3                    |
| 7         93         27         S         north         Nine Mile         Novi Rd.         Taft         3         3,300         17-18 18-19           8         119         36         S         east         Meadowbrook         Eight Mile         Nine Mile         2         3,800         18-19           9         99         29         P         south         Ten Mile         Nine Mile         2         4,000         17-18           11         84         25         S         east         Meadowbrook         Ten Mile         Nine Mile         2         4,400         19-20           12         5         2         S         south         Fourteen Mile         Beechwalk Apartments         East Lake         1         600         19-20           13         70         23         P         west         Meadowbrook         Eleven Mile         Gateway Village         3         900         19-20           15         129         1         S         south         Fourteen Mile         Haverhill Farms         Maples of Novi         1         600         15-16           16         64         22         S         east         Taft         Ten Mile         El                                                                                                                                                                       | 15-16 CIP                                                                                                | 400                                                              | 1  | Churchill Crossing | Eaton Center    | Ten Mile      | north          | S    | 22        | 62             | 4                    |
| 7         93         27         S         north         Nine Mile         Novi Rd.         laft         3         3,300         18-19           8         119         36         S         east         Meadowbrook         Eight Mile         Nine Mile         2         3,800         18-19           9         99         29         P         south         Ten Mile         Beek         Wixom         2         4,000         17-18           11         84         25         S         east         Meadowbrook         Ten Mile         Nine Mile         2         4,400         19-20           12         5         2         S         south         Fourteen Mile         Beechwalk Apartments         East Lake         1         600         19-20           13         70         23         P         west         Meadowbrook         Eleven Mile         Gateway Village         3         900         19-20           15         129         1         S         south         Fourteen Mile         Haverhill Farms         Maples of Novi         1         600         15-16           16         64         22         S         east         Beck         Eleven Mile                                                                                                                                                                            | 17-18 CIP                                                                                                | 1,100                                                            | 1  | Providence         | Eleven Mile     | Beck          | west           | Р    | 17        | 39             | 5                    |
| 9         99         29         P         south         Ten Mile         Beck         Wixom         2         4,000         17-18           11         84         25         S         east         Meadowbrook         Ten Mile         Nine Mile         2         4,400         19-20           12         5         2         S         south         Fourteen Mile         Beechwalk Apartments         East Lake         1         600         19-20           13         70         23         P         west         Meadowbrook         Eleven Mile         Gateway Village         3         900         19-20           15         129         1         S         south         Fourteen Mile         Haverhill Farms         Maples of Novi         1         600         15-16           16         64         22         S         east         Beck         Eleven Mile         Grand River         2         2,100           17         38         16         S         east         Beck         Eleven Mile         Grand River         2         2,100           18         88         26         S         north         Nine Mile         Meadowbrook         Venture         1                                                                                                                                                                       | 17-18 &<br>18-19 CIP                                                                                     | 3,300                                                            | 3  | Taft               | Novi Rd.        | Nine Mile     | north          | S    | 27        | 93             | 7                    |
| 11         84         25         S         east         Meadowbrook         Ten Mile         Nine Mile         2         4,400         19-20           12         5         2         S         south         Fourteen Mile         Beechwalk Apartments         East Lake         1         600         19-20           13         70         23         P         west         Meadowbrook         Eleven Mile         Gateway Village         3         900         19-20           15         129         1         S         south         Fourteen Mile         Haverhill Farms         Maples of Novi         1         600         15-16           16         64         22         S         east         Taft         Ten Mile         Eleven Mile         2         3,840           17         38         16         S         east         Beck         Eleven Mile         Grand River         2         2,100           18         88         26         S         north         Nine Mile         Reck         Eleven Mile         Kirkway Place         1         1,300         16-17           20         87         26         S         north         Nine Mile         Meadowbrook                                                                                                                                                                      | 18-19 CIP                                                                                                | 3,800                                                            | 2  | Nine Mile          | Eight Mile      | Meadowbrook   | east           | S    | 36        | 119            | 8                    |
| 12         5         2         S         south         Fourteen Mile Apartments         East Lake         1         600         19-20           13         70         23         P         west         Meadowbrook         Eleven Mile         Gateway Village         3         900         19-20           15         129         1         S         south         Fourteen Mile         Haverhill Farms         Maples of Novi         1         600         15-16           16         64         22         S         east         Taft         Ten Mile         Eleven Mile         2         3,840           17         38         16         S         east         Beck         Eleven Mile         Grand River         2         2,100           18         88         26         S         north         Nine Mile         RR crossing         Novi Rd.         2         1,900         19-20           19         53         20         P         west         Beck         Eleven Mile         Kirkway Place         1         1,300         16-17           20         87         26         S         north         Nine Mile         Meadowbrook         Venture         1                                                                                                                                                                                | 17-18 CIP                                                                                                | 4,000                                                            | 2  | Wixom              | Beck            | Ten Mile      | south          | Р    | 29        | 99             | 9                    |
| 12         5         2         South         Fourteen Mile         Apartments         East Lake         1         600         19-20           13         70         23         P         west         Meadowbrook         Eleven Mile         Gateway Village         3         900         19-20           15         129         1         S         south         Fourteen Mile         Haverhill Farms         Maples of Novi         1         600         15-16           16         64         22         S         east         Taft         Ten Mile         Eleven Mile         2         3,840           17         38         16         S         east         Beck         Eleven Mile         Grand River         2         2,100           18         88         26         S         north         Nine Mile         RR crossing         Novi Rd.         2         1,900         19-20           19         53         20         P         west         Beck         Eleven Mile         Kirkway Place         1         1,300         16-17           20         87         26         S         north         Nine Mile         Meadowbrook         Venture         1         2,                                                                                                                                                                       | 19-20 CIP                                                                                                | 4,400                                                            | 2  | Nine Mile          |                 | Meadowbrook   | east           | S    | 25        | 84             | 11                   |
| 15         129         1         S         south         Fourteen Mile         Haverhill Farms         Maples of Novi         1         600         15-16           16         64         22         S         east         Taft         Ten Mile         Eleven Mile         2         3,840           17         38         16         S         east         Beck         Eleven Mile         Grand River         2         2,100           18         88         26         S         north         Nine Mile         RR crossing         Novi Rd.         2         1,900         19-20           19         53         20         P         west         Beck         Eleven Mile         Kirkway Place         1         1,300         16-17           20         87         26         S         north         Nine Mile         Meadowbrook         Venture         1         2,100           20         113         33         P         south         Nine Mile         Beck         Taft         3         2,900                                                                                                                                                                                                                                                                                                                                                | 19-20 CIP                                                                                                | 600                                                              | 1  | East Lake          |                 | Fourteen Mile | south          | S    | 2         | 5              | 12                   |
| 16         64         22         S         east         Taft         Ten Mile         Eleven Mile         2         3,840           17         38         16         S         east         Beck         Eleven Mile         Grand River         2         2,100           18         88         26         S         north         Nine Mile         RR crossing         Novi Rd.         2         1,900         19-20           19         53         20         P         west         Beck         Eleven Mile         Kirkway Place         1         1,300         16-17           20         87         26         S         north         Nine Mile         Meadowbrook         Venture         1         2,100           20         113         33         P         south         Nine Mile         Beck         Taft         3         2,900                                                                                                                                                                                                                                                                                                                                                                                                                                                                                                                    | 19-20 CIP                                                                                                | 900                                                              | 3  | Gateway Village    | Eleven Mile     | Meadowbrook   | west           | Р    | 23        | 70             | 13                   |
| 17         38         16         S         east         Beck         Eleven Mile         Grand River         2         2,100           18         88         26         S         north         Nine Mile         RR crossing         Novi Rd.         2         1,900         19-20           19         53         20         P         west         Beck         Eleven Mile         Kirkway Place         1         1,300         16-17           20         87         26         S         north         Nine Mile         Meadowbrook         Venture         1         2,100           20         113         33         P         south         Nine Mile         Beck         Taft         3         2,900                                                                                                                                                                                                                                                                                                                                                                                                                                                                                                                                                                                                                                                        | 15-16 CIP                                                                                                | 600                                                              | 1  | Maples of Novi     | Haverhill Farms | Fourteen Mile | south          | S    | 1         | 129            | 15                   |
| 18         88         26         S         north         Nine Mile         RR crossing         Novi Rd.         2         1,900         19-20           19         53         20         P         west         Beck         Eleven Mile         Kirkway Place         1         1,300         16-17           20         87         26         S         north         Nine Mile         Meadowbrook         Venture         1         2,100           20         113         33         P         south         Nine Mile         Beck         Taft         3         2,900                                                                                                                                                                                                                                                                                                                                                                                                                                                                                                                                                                                                                                                                                                                                                                                               |                                                                                                          | 3,840                                                            | 2  | Eleven Mile        | Ten Mile        | Taft          | east           | S    | 22        | 64             | 16                   |
| 19         53         20         P         west         Beck         Eleven Mile         Kirkway Place         1         1,300         16-17           20         87         26         S         north         Nine Mile         Meadowbrook         Venture         1         2,100           20         113         33         P         south         Nine Mile         Beck         Taft         3         2,900                                                                                                                                                                                                                                                                                                                                                                                                                                                                                                                                                                                                                                                                                                                                                                                                                                                                                                                                                       |                                                                                                          | 2,100                                                            | 2  | Grand River        | Eleven Mile     | Beck          | east           | S    | 16        | 38             | 17                   |
| 20         87         26         S         north         Nine Mile         Meadowbrook         Venture         1         2,100           20         113         33         P         south         Nine Mile         Beck         Taft         3         2,900                                                                                                                                                                                                                                                                                                                                                                                                                                                                                                                                                                                                                                                                                                                                                                                                                                                                                                                                                                                                                                                                                                              | 19-20 CIP                                                                                                | 1,900                                                            | 2  | Novi Rd.           | RR crossing     | Nine Mile     | north          | S    | 26        | 88             | 18                   |
| 20         113         33         P         south         Nine Mile         Beck         Taft         3         2,900                                                                                                                                                                                                                                                                                                                                                                                                                                                                                                                                                                                                                                                                                                                                                                                                                                                                                                                                                                                                                                                                                                                                                                                                                                                       | 16-17 CIP                                                                                                | 1,300                                                            | 1  | Kirkway Place      | Eleven Mile     | Beck          | west           | Р    | 20        | 53             | 19                   |
|                                                                                                                                                                                                                                                                                                                                                                                                                                                                                                                                                                                                                                                                                                                                                                                                                                                                                                                                                                                                                                                                                                                                                                                                                                                                                                                                                                             |                                                                                                          | 2,100                                                            | 1  | Venture            | Meadowbrook     | Nine Mile     | north          | S    | 26        | 87             | 20                   |
| 20   116   34   P   south   Nine Mile   Chelsea   Taft   1   4,900                                                                                                                                                                                                                                                                                                                                                                                                                                                                                                                                                                                                                                                                                                                                                                                                                                                                                                                                                                                                                                                                                                                                                                                                                                                                                                          |                                                                                                          | 2,900                                                            | 3  | Taft               | Beck            | Nine Mile     | south          | Р    | 33        | 113            | 20                   |
|                                                                                                                                                                                                                                                                                                                                                                                                                                                                                                                                                                                                                                                                                                                                                                                                                                                                                                                                                                                                                                                                                                                                                                                                                                                                                                                                                                             |                                                                                                          | 4,900                                                            | 1  | Taft               | Chelsea         | Nine Mile     | south          | Р    | 34        | 116            | 20                   |
| 23 21 13 P south Twelve Mile Meadowbrook Haggerty 2 3,900                                                                                                                                                                                                                                                                                                                                                                                                                                                                                                                                                                                                                                                                                                                                                                                                                                                                                                                                                                                                                                                                                                                                                                                                                                                                                                                   |                                                                                                          | 3,900                                                            | 2  | Haggerty           | Meadowbrook     | Twelve Mile   | south          | Р    | 13        | 21             | 23                   |