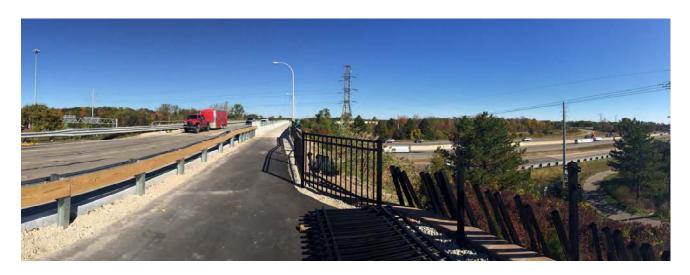

On October 23, 2014, the Walkable Novi Committee members present reviewed and approved the Annual Non-Motorized

Pedestrian Bridge
(On Novi Road between Nine Mile and Ten Mile)

Prioritization: 2014-2015 Update and recommended forwarding it to the City's Capital Improvement Committee. The committee will then use this document to help identify future segments and non-motorized improvements to be constructed as additional funding becomes available.

Pedestrian Bridge along Novi Road (With green buffer between the road and the walk)

| Table 2:<br>Previous Ye<br>City of Nov |              | eted No | n-Motorized                 | Improvements <sup>1</sup> |                          |                   |                         |
|----------------------------------------|--------------|---------|-----------------------------|---------------------------|--------------------------|-------------------|-------------------------|
| Segment<br>Item #                      | Section<br># | Туре    | Side of<br>Street/<br>Other | Location                  | From                     | То                | Segment<br>Length (ft.) |
| 92                                     | 27           | S       | west                        | Novi Rd.                  | Ten Mile                 | Nine Mile         | 2,135                   |
| 36                                     | 16           | Р       | west                        | Taft                      | Eleven Mile              | Andes             | 495                     |
| 144                                    | 23           | Р       | west                        | Meadowbrook               | Grand River              | Cherry Hill       | 700                     |
| 145 part                               | 23           | S       | north                       | Ten Mile                  | Catherine Ind. Park      | RR                | 705                     |
| 4019                                   | 25           | RT      | regional                    | Brookfarm<br>Park         | Ripple Creek             | Village Oaks Elem | 633                     |
| 5007                                   | 24           | С       | mid-block                   | Grand River               | Seeley                   | Joseph            | crossing                |
| 5014                                   | 21           | С       | bike signs                  | Beck                      | Cidermill                |                   | crossing                |
| 5034                                   | 31           | С       | mid-block                   | Eight Mile                | Community Sports<br>Park | N to S            | crossing                |
| 5035                                   | 31           | С       | mid-block                   | Eight Mile                | Garfield                 | N to S            | crossing                |
| 5143                                   | 32           | С       | crosswalks<br>& signals     | Beck                      | Eight Mile               |                   | crossing                |
| 2012-13 Ci                             | ty of Novi T | otal    |                             |                           |                          |                   | 4,668                   |
| 145b                                   | 23           | S       | north                       | Ten Mile                  | RR                       | Brookhaven        | 225                     |
| 65                                     | 23           | Р       | east                        | Novi Rd.                  | Grand River              | Ten Mile          | 3,500                   |
| 61                                     | 22           | S       | west                        | Novi Rd.                  | Cemetery                 | Pine Ridge Center | 3,600                   |
| 32c                                    | 15           | S       | west                        | Novi Rd.                  | West Oaks                | N side I-96       | 876                     |
| 5007                                   | 24           | С       | striping & signs            | Grand River               | Seeley                   | Joseph            | crossing                |
| 5043                                   | 36           | С       | mid-block                   | Nine Mile                 | Sunrise                  |                   | crossing                |
| 2011-12 Ci                             | ty of Novi T | otal    |                             |                           |                          |                   | 8,201                   |
| 83                                     | 25           | S       | north                       | Nine Mile                 | Meadowbrook              | Haggerty          | 3,800                   |
| 15                                     | 11           | S       | south                       | Thirteen Mile             | Novi Rd.                 | Old Novi Rd.      | 350                     |
| 146                                    | 11           | С       | west                        | Old Novi                  | South Lake               | crossing          | 100                     |
| 2010-11 Ci                             | ty of Novi T | otal    |                             |                           |                          |                   | 4,250                   |
| 71                                     | 23           | S       | north                       | Ten Mile                  | Hampton Hill             | Brookhaven        | 822                     |
| 139                                    | 25           | S       | east                        | Willowbrook               | Oaktree Guilford         |                   | 400                     |
| 141                                    | 24           | С       | crossing                    | Ten Mile                  | Nilan SW to NW           |                   | 100                     |
| 82C                                    | 25           | S       | west                        | Haggerty                  | Ten Mile                 | Dunkin Donuts     | 220                     |
| 140                                    | 23           | С       | crossing                    | Hampton Hill              | Ten Mile                 | NE to NW          | 100                     |
| 123a                                   | 1            | RT      | regional                    | M-5 Extension             | Fourteen Mile            | Thirteen Mile     | 5,280                   |