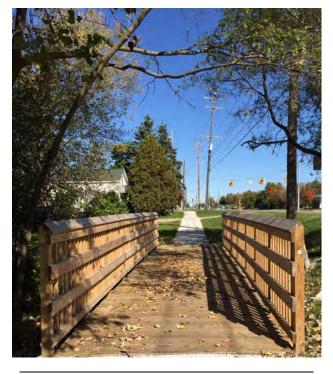

On October 23, 2014, the Walkable Novi Committee members present reviewed and approved the Annual Non-Motorized

Pedestrian Bridge
(On Novi Road between Nine Mile and Ten Mile)

Prioritization: 2014-2015 Update and recommended forwarding it to the City's Capital Improvement Committee. The committee will then use this document to help identify future segments and non-motorized improvements to be constructed as additional funding becomes available.