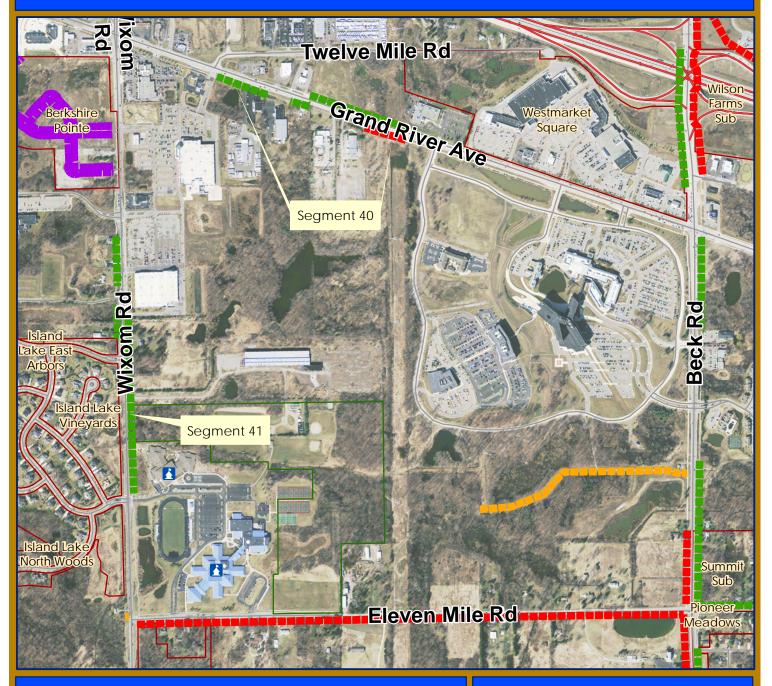

#### 2014-15 Top 20 Priority Pathway and Sidewalk Segments

Each year, all pathway and sidewalk segments that are proposed adjacent to roads in Novi are reviewed against a set of <u>Tier 1</u> criteria and assigned points based on the segment's <u>potential service benefits</u> to the citizens of the City.

The segments are ranked by their Tier 1 points and the top 20 priority segments are then reviewed against a second set of Tier 2 criteria and assigned points based on <u>financial considerations</u>. Additional Tier 2 ranking is done to give priority to segments that provide more economical value to the City. From the Top 20, construction of Segments 80B, 121 and 82B is deferred until development due to constraints beyond City control. Because of which, segments ranking 21 through 23 are moved up to list of Top 20 Priority segments. Please refer to Table 3B and 3C for further details.