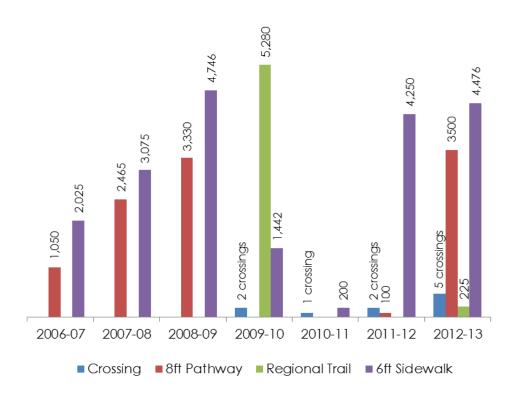

Figure 1: 2013-2014 Completed Non-Motorized Improvements (or under construction at time of report)

Table 1: 2013-2014 Completed Non-Motorized Improvements (or under construction at time of report) City of Novi

| Segment Item # | Section<br>#  | Туре    | Side of<br>Street/<br>Other | Location                            | From To                   |                              | Segment<br>Length (ft.) |
|----------------|---------------|---------|-----------------------------|-------------------------------------|---------------------------|------------------------------|-------------------------|
| 16             | 11            | Р       | south                       | Thirteen Mile                       | Sunshine                  | Holmes                       | 275                     |
| 12 part        | 9             | S       | north                       | Twelve Mile                         | West Park                 | Liberty Park                 | 335                     |
| 24             | 13            | S       | east                        | Meadowbrook                         | Bridge                    | Eleven Mile                  | 700                     |
| 73             | 24            | S       | east                        | Meadowbrook                         | Eleven Mile               | Grand River                  | 600                     |
| 4342           | 13            | RT      | regional                    | Meadowbrook                         | Twelve Mile               | Meadowbrook<br>Business Park | 2,240                   |
| 4349           | 13            | RT      | regional                    | Meadowbrook                         | Metro trail               | Meadowbrook Park             | 1,560                   |
| 4350           | 13            | RT      | regional                    | Meadowbrook                         | Meadowbrook Pa            | ark frontage                 | 800                     |
| 5154           | 0             | С       |                             | Nine &<br>Haggerty                  | NW to NE                  |                              |                         |
| 5054           | 3             |         |                             | Wixom &<br>Glenwood or<br>Deerfield | mid-block crossin         | g and signal project         |                         |
| 89             | 26            | Р       | east                        | Novi Rd                             | Ten Mile                  | Ice Arena                    | 500                     |
| 145            | 23            | S       | north                       | Ten Mile                            | Supplier<br>Investment Co | RR                           | 220                     |
| 2013-14 Ci     | ity of Novi T | otal    |                             |                                     |                           |                              | 7,230                   |
| 64 part        | 22            | S       | east                        | Taft                                | Ten Mile                  | Eleven Mile                  | 360                     |
| 43 part        | 18            | Р       | west                        | Wixom                               | City Limits               | City Limits Catholic Central |                         |
| 46             | 19            | Р       | east                        | Napier                              | Island Lake Ten Mile      |                              | 1,300                   |
| 47             | 19            | S       | north                       | Ten Mile                            | Napier Island Lake        |                              | 1,600                   |
| 154            | 25            | Р       | south                       | Ten Mile                            | Orchard Hills<br>North    | 914                          |                         |
| 2013-14 De     | evelopmen     | t Total |                             |                                     |                           |                              | 5,374                   |

Legend S= 6 ft. sidewalk P= 8 ft. pathway C=crossing RT=regional/recreational trail

Metro Connector (Connecting the I-275 pathway to M-5, Completed 2014)

Pedestrian Bridge near Brookfarm Park (Providing access between neighborhood and elementary school)