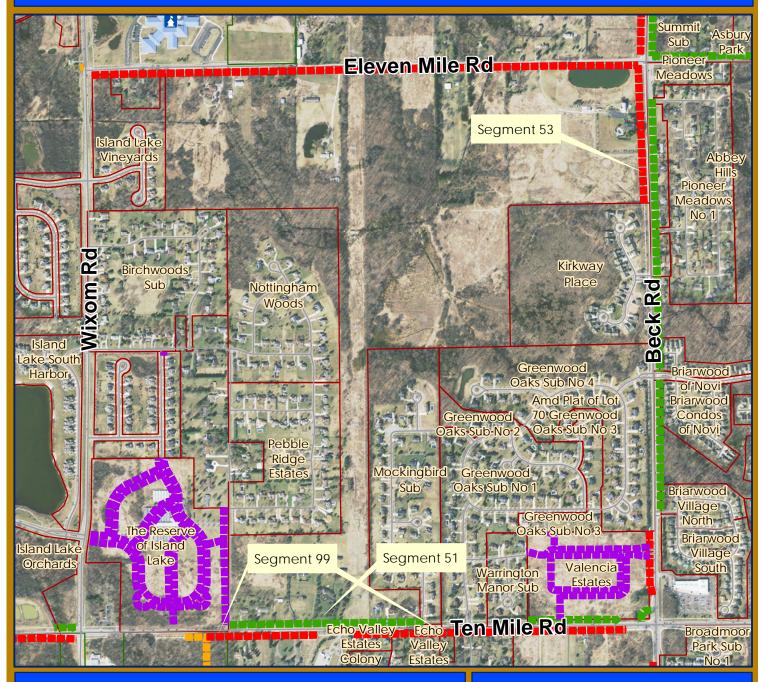

## Overall Segment Ranking 1: Segment 81 (17-18, 19-20 CIP) South side of Ten Mile from Meadowbrook to Haggerty: 5,300'

Pathway Major

Pathway Multi-Use

Sidewalk Local

Sidewalk Major

Developments

Public Parks