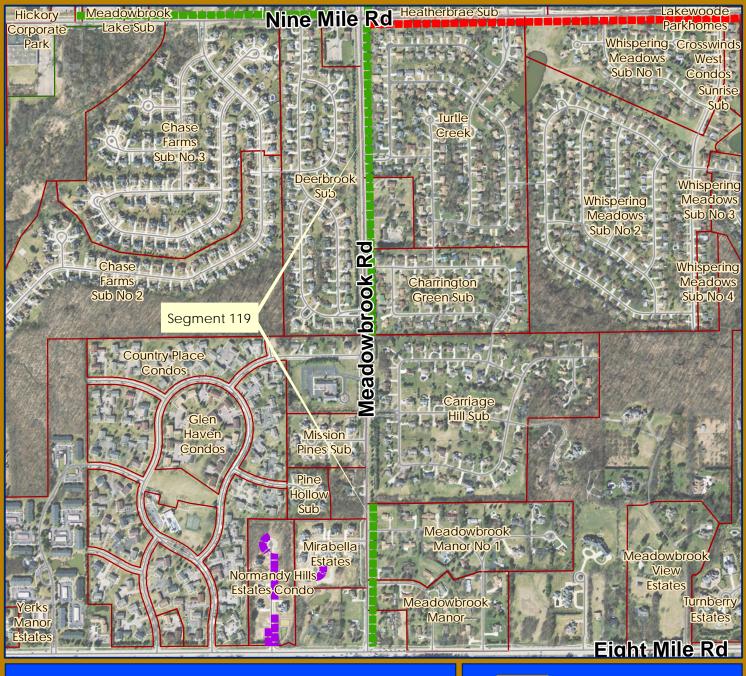

| 1         81         25         P         south         Ien Mile         Meadowbrook         Haggerty         1         5,300         19/20           2         9         4         S         south         Pontiac Trail         West Park         Beck         3         5,000         15-16           3         90         26         P         south         Ten Mile         Novi Rd.         Chipmunk         1         2,400         18-19           4         62         22         S         north         Ten Mile         Eaton Center         Churchill Crossing         1         400         15-16           5         39         17         P         west         Beck         Eleven Mile         Providence         1         1,100         17-18           7         93         27         S         north         Nine Mile         Novi Rd.         Taft         3         3,300         18-19           8         119         36         S         east         Meadowbrook         Eight Mile         Nine Mile         2         3,800         18-19           9         99         29         P         south         Ten Mile         Beck         Wixom                                                                                                                                                                                          | Table 4A: 2014-15 Top 20 Priority Pathway and Sidewalk Segments excluding deferred segments City of Novi |                                                                  |    |                    |                 |               |                |      |           |                | 2014                 |
|-----------------------------------------------------------------------------------------------------------------------------------------------------------------------------------------------------------------------------------------------------------------------------------------------------------------------------------------------------------------------------------------------------------------------------------------------------------------------------------------------------------------------------------------------------------------------------------------------------------------------------------------------------------------------------------------------------------------------------------------------------------------------------------------------------------------------------------------------------------------------------------------------------------------------------------------------------------------------------------------------------------------------------------------------------------------------------------------------------------------------------------------------------------------------------------------------------------------------------------------------------------------------------------------------------------------------------------------------------------------------------|----------------------------------------------------------------------------------------------------------|------------------------------------------------------------------|----|--------------------|-----------------|---------------|----------------|------|-----------|----------------|----------------------|
| 1         81         25         P         South         Ien Mile         Meadowbrook         Haggerty         1         5,300         19/20           2         9         4         S         south         Pontiac Trail         West Park         Beck         3         5,000         15-16           3         90         26         P         south         Ten Mile         Novi Rd.         Chipmunk         1         2,400         18-19           4         62         22         S         north         Ten Mile         Eaton Center         Churchill Crossing         1         400         15-16           5         39         17         P         west         Beck         Eleven Mile         Providence         1         1,100         17-18           7         93         27         S         north         Nine Mile         Novi Rd.         Taft         3         3,300         18-19           8         119         36         S         east         Meadowbrook         Eight Mile         Nine Mile         2         3,800         18-19           9         99         29         P         south         Ten Mile         Beck         Wixom                                                                                                                                                                                          | Votes                                                                                                    | Length (ft.)<br>excluding<br>Developer<br>Planned &<br>Completed | of | То                 | From            | Location      | Side of Street | Туре | Section # | Segment Item # | Overall Segment Rank |
| 3         90         26         P         south         Ten Mile         Novi Rd.         Chipmunk         1         2,400         18-19           4         62         22         S         north         Ten Mile         Eaton Center         Churchill Crossing         1         400         15-16           5         39         17         P         west         Beck         Eleven Mile         Providence         1         1,100         17-18           7         93         27         S         north         Nine Mile         Novi Rd.         Taft         3         3,300         18-19           8         119         36         S         east         Meadowbrook         Eight Mile         Nine Mile         2         3,800         18-19           9         99         29         P         south         Ten Mile         Beck         Wixom         2         4,000         17-18           11         84         25         S         east         Meadowbrook         Ten Mile         Nine Mile         2         4,400         19-20           12         5         2         S         south         Fourteen Mile         Haverhill Farms         Maples                                                                                                                                                                                | 17-18 &<br>19/20 CIP                                                                                     | 5,300                                                            | 1  | Haggerty           | Meadowbrook     | Ten Mile      | south          | Р    | 25        | 81             | 1                    |
| 4         62         22         S         north         Ten Mile         Eaton Center         Churchill Crossing         1         400         15-16           5         39         17         P         west         Beck         Eleven Mile         Providence         1         1,100         17-18           7         93         27         S         north         Nine Mile         Novi Rd.         Taft         3         3,300         17-18           8         119         36         S         east         Meadowbrook         Eight Mile         Nine Mile         2         3,800         18-19           9         99         29         P         south         Ten Mile         Beck         Wixom         2         4,000         17-18           11         84         25         S         east         Meadowbrook         Ten Mile         Nine Mile         2         4,400         19-20           12         5         2         S         south         Fourteen Mile         Apartments         East Lake         1         600         19-20           15         129         1         S         south         Fourteen Mile         Haverhill Farms <td< th=""><th>15-16 &amp;<br/>17-18 CIP</th><th>5,000</th><th>3</th><th>Beck</th><th>West Park</th><th>Pontiac Trail</th><th>south</th><th>S</th><th>4</th><th>9</th><th>2</th></td<> | 15-16 &<br>17-18 CIP                                                                                     | 5,000                                                            | 3  | Beck               | West Park       | Pontiac Trail | south          | S    | 4         | 9              | 2                    |
| 5         39         17         P         west         Beck         Eleven Mile         Providence         1         1,100         17-18           7         93         27         S         north         Nine Mile         Novi Rd.         Taft         3         3,300         17-18           8         119         36         S         east         Meadowbrook         Eight Mile         Nine Mile         2         3,800         18-19           9         99         29         P         south         Ten Mile         Beck         Wixom         2         4,000         17-18           11         84         25         S         east         Meadowbrook         Ten Mile         Nine Mile         2         4,400         19-20           12         5         2         S         south         Fourteen Mile         Beechwalk<br>Apartments         East Lake         1         600         19-20           13         70         23         P         west         Meadowbrook         Eleven Mile         Gateway Village         3         900         19-20           15         129         1         S         south         Fourteen Mile         Haverhill Farms <th>18-19 CIP</th> <th>2,400</th> <th>1</th> <th>Chipmunk</th> <th>Novi Rd.</th> <th>Ten Mile</th> <th>south</th> <th>Р</th> <th>26</th> <th>90</th> <th>3</th>            | 18-19 CIP                                                                                                | 2,400                                                            | 1  | Chipmunk           | Novi Rd.        | Ten Mile      | south          | Р    | 26        | 90             | 3                    |
| 7         93         27         S         north         Nine Mile         Novi Rd.         Taft         3         3,300         17-18 18-19           8         119         36         S         east         Meadowbrook         Eight Mile         Nine Mile         2         3,800         18-19           9         99         29         P         south         Ten Mile         Nine Mile         2         4,000         17-18           11         84         25         S         east         Meadowbrook         Ten Mile         Nine Mile         2         4,400         19-20           12         5         2         S         south         Fourteen Mile         Beechwalk Apartments         East Lake         1         600         19-20           13         70         23         P         west         Meadowbrook         Eleven Mile         Gateway Village         3         900         19-20           15         129         1         S         south         Fourteen Mile         Haverhill Farms         Maples of Novi         1         600         15-16           16         64         22         S         east         Taft         Ten Mile         El                                                                                                                                                                       | 15-16 CIP                                                                                                | 400                                                              | 1  | Churchill Crossing | Eaton Center    | Ten Mile      | north          | S    | 22        | 62             | 4                    |
| 7         93         27         S         north         Nine Mile         Novi Rd.         laft         3         3,300         18-19           8         119         36         S         east         Meadowbrook         Eight Mile         Nine Mile         2         3,800         18-19           9         99         29         P         south         Ten Mile         Beek         Wixom         2         4,000         17-18           11         84         25         S         east         Meadowbrook         Ten Mile         Nine Mile         2         4,400         19-20           12         5         2         S         south         Fourteen Mile         Beechwalk Apartments         East Lake         1         600         19-20           13         70         23         P         west         Meadowbrook         Eleven Mile         Gateway Village         3         900         19-20           15         129         1         S         south         Fourteen Mile         Haverhill Farms         Maples of Novi         1         600         15-16           16         64         22         S         east         Beck         Eleven Mile                                                                                                                                                                            | 17-18 CIP                                                                                                | 1,100                                                            | 1  | Providence         | Eleven Mile     | Beck          | west           | Р    | 17        | 39             | 5                    |
| 9         99         29         P         south         Ten Mile         Beck         Wixom         2         4,000         17-18           11         84         25         S         east         Meadowbrook         Ten Mile         Nine Mile         2         4,400         19-20           12         5         2         S         south         Fourteen Mile         Beechwalk Apartments         East Lake         1         600         19-20           13         70         23         P         west         Meadowbrook         Eleven Mile         Gateway Village         3         900         19-20           15         129         1         S         south         Fourteen Mile         Haverhill Farms         Maples of Novi         1         600         15-16           16         64         22         S         east         Beck         Eleven Mile         Grand River         2         2,100           17         38         16         S         east         Beck         Eleven Mile         Grand River         2         2,100           18         88         26         S         north         Nine Mile         Meadowbrook         Venture         1                                                                                                                                                                       | 17-18 &<br>18-19 CIP                                                                                     | 3,300                                                            | 3  | Taft               | Novi Rd.        | Nine Mile     | north          | S    | 27        | 93             | 7                    |
| 11         84         25         S         east         Meadowbrook         Ten Mile         Nine Mile         2         4,400         19-20           12         5         2         S         south         Fourteen Mile         Beechwalk Apartments         East Lake         1         600         19-20           13         70         23         P         west         Meadowbrook         Eleven Mile         Gateway Village         3         900         19-20           15         129         1         S         south         Fourteen Mile         Haverhill Farms         Maples of Novi         1         600         15-16           16         64         22         S         east         Taft         Ten Mile         Eleven Mile         2         3,840           17         38         16         S         east         Beck         Eleven Mile         Grand River         2         2,100           18         88         26         S         north         Nine Mile         Reck         Eleven Mile         Kirkway Place         1         1,300         16-17           20         87         26         S         north         Nine Mile         Meadowbrook                                                                                                                                                                      | 18-19 CIP                                                                                                | 3,800                                                            | 2  | Nine Mile          | Eight Mile      | Meadowbrook   | east           | S    | 36        | 119            | 8                    |
| 12         5         2         S         south         Fourteen Mile Apartments         East Lake         1         600         19-20           13         70         23         P         west         Meadowbrook         Eleven Mile         Gateway Village         3         900         19-20           15         129         1         S         south         Fourteen Mile         Haverhill Farms         Maples of Novi         1         600         15-16           16         64         22         S         east         Taft         Ten Mile         Eleven Mile         2         3,840           17         38         16         S         east         Beck         Eleven Mile         Grand River         2         2,100           18         88         26         S         north         Nine Mile         RR crossing         Novi Rd.         2         1,900         19-20           19         53         20         P         west         Beck         Eleven Mile         Kirkway Place         1         1,300         16-17           20         87         26         S         north         Nine Mile         Meadowbrook         Venture         1                                                                                                                                                                                | 17-18 CIP                                                                                                | 4,000                                                            | 2  | Wixom              | Beck            | Ten Mile      | south          | Р    | 29        | 99             | 9                    |
| 12         5         2         South         Fourteen Mile         Apartments         East Lake         1         600         19-20           13         70         23         P         west         Meadowbrook         Eleven Mile         Gateway Village         3         900         19-20           15         129         1         S         south         Fourteen Mile         Haverhill Farms         Maples of Novi         1         600         15-16           16         64         22         S         east         Taft         Ten Mile         Eleven Mile         2         3,840           17         38         16         S         east         Beck         Eleven Mile         Grand River         2         2,100           18         88         26         S         north         Nine Mile         RR crossing         Novi Rd.         2         1,900         19-20           19         53         20         P         west         Beck         Eleven Mile         Kirkway Place         1         1,300         16-17           20         87         26         S         north         Nine Mile         Meadowbrook         Venture         1         2,                                                                                                                                                                       | 19-20 CIP                                                                                                | 4,400                                                            | 2  | Nine Mile          |                 | Meadowbrook   | east           | S    | 25        | 84             | 11                   |
| 15         129         1         S         south         Fourteen Mile         Haverhill Farms         Maples of Novi         1         600         15-16           16         64         22         S         east         Taft         Ten Mile         Eleven Mile         2         3,840           17         38         16         S         east         Beck         Eleven Mile         Grand River         2         2,100           18         88         26         S         north         Nine Mile         RR crossing         Novi Rd.         2         1,900         19-20           19         53         20         P         west         Beck         Eleven Mile         Kirkway Place         1         1,300         16-17           20         87         26         S         north         Nine Mile         Meadowbrook         Venture         1         2,100           20         113         33         P         south         Nine Mile         Beck         Taft         3         2,900                                                                                                                                                                                                                                                                                                                                                | 19-20 CIP                                                                                                | 600                                                              | 1  | East Lake          |                 | Fourteen Mile | south          | S    | 2         | 5              | 12                   |
| 16         64         22         S         east         Taft         Ten Mile         Eleven Mile         2         3,840           17         38         16         S         east         Beck         Eleven Mile         Grand River         2         2,100           18         88         26         S         north         Nine Mile         RR crossing         Novi Rd.         2         1,900         19-20           19         53         20         P         west         Beck         Eleven Mile         Kirkway Place         1         1,300         16-17           20         87         26         S         north         Nine Mile         Meadowbrook         Venture         1         2,100           20         113         33         P         south         Nine Mile         Beck         Taft         3         2,900                                                                                                                                                                                                                                                                                                                                                                                                                                                                                                                    | 19-20 CIP                                                                                                | 900                                                              | 3  | Gateway Village    | Eleven Mile     | Meadowbrook   | west           | Р    | 23        | 70             | 13                   |
| 17         38         16         S         east         Beck         Eleven Mile         Grand River         2         2,100           18         88         26         S         north         Nine Mile         RR crossing         Novi Rd.         2         1,900         19-20           19         53         20         P         west         Beck         Eleven Mile         Kirkway Place         1         1,300         16-17           20         87         26         S         north         Nine Mile         Meadowbrook         Venture         1         2,100           20         113         33         P         south         Nine Mile         Beck         Taft         3         2,900                                                                                                                                                                                                                                                                                                                                                                                                                                                                                                                                                                                                                                                        | 15-16 CIP                                                                                                | 600                                                              | 1  | Maples of Novi     | Haverhill Farms | Fourteen Mile | south          | S    | 1         | 129            | 15                   |
| 18         88         26         S         north         Nine Mile         RR crossing         Novi Rd.         2         1,900         19-20           19         53         20         P         west         Beck         Eleven Mile         Kirkway Place         1         1,300         16-17           20         87         26         S         north         Nine Mile         Meadowbrook         Venture         1         2,100           20         113         33         P         south         Nine Mile         Beck         Taft         3         2,900                                                                                                                                                                                                                                                                                                                                                                                                                                                                                                                                                                                                                                                                                                                                                                                               |                                                                                                          | 3,840                                                            | 2  | Eleven Mile        | Ten Mile        | Taft          | east           | S    | 22        | 64             | 16                   |
| 19         53         20         P         west         Beck         Eleven Mile         Kirkway Place         1         1,300         16-17           20         87         26         S         north         Nine Mile         Meadowbrook         Venture         1         2,100           20         113         33         P         south         Nine Mile         Beck         Taft         3         2,900                                                                                                                                                                                                                                                                                                                                                                                                                                                                                                                                                                                                                                                                                                                                                                                                                                                                                                                                                       |                                                                                                          | 2,100                                                            | 2  | Grand River        | Eleven Mile     | Beck          | east           | S    | 16        | 38             | 17                   |
| 20         87         26         S         north         Nine Mile         Meadowbrook         Venture         1         2,100           20         113         33         P         south         Nine Mile         Beck         Taft         3         2,900                                                                                                                                                                                                                                                                                                                                                                                                                                                                                                                                                                                                                                                                                                                                                                                                                                                                                                                                                                                                                                                                                                              | 19-20 CIP                                                                                                | 1,900                                                            | 2  | Novi Rd.           | RR crossing     | Nine Mile     | north          | S    | 26        | 88             | 18                   |
| 20         113         33         P         south         Nine Mile         Beck         Taft         3         2,900                                                                                                                                                                                                                                                                                                                                                                                                                                                                                                                                                                                                                                                                                                                                                                                                                                                                                                                                                                                                                                                                                                                                                                                                                                                       | 16-17 CIP                                                                                                | 1,300                                                            | 1  | Kirkway Place      | Eleven Mile     | Beck          | west           | Р    | 20        | 53             | 19                   |
|                                                                                                                                                                                                                                                                                                                                                                                                                                                                                                                                                                                                                                                                                                                                                                                                                                                                                                                                                                                                                                                                                                                                                                                                                                                                                                                                                                             |                                                                                                          | 2,100                                                            | 1  | Venture            | Meadowbrook     | Nine Mile     | north          | S    | 26        | 87             | 20                   |
| 20   116   34   P   south   Nine Mile   Chelsea   Taft   1   4,900                                                                                                                                                                                                                                                                                                                                                                                                                                                                                                                                                                                                                                                                                                                                                                                                                                                                                                                                                                                                                                                                                                                                                                                                                                                                                                          |                                                                                                          | 2,900                                                            | 3  | Taft               | Beck            | Nine Mile     | south          | Р    | 33        | 113            | 20                   |
|                                                                                                                                                                                                                                                                                                                                                                                                                                                                                                                                                                                                                                                                                                                                                                                                                                                                                                                                                                                                                                                                                                                                                                                                                                                                                                                                                                             |                                                                                                          | 4,900                                                            | 1  | Taft               | Chelsea         | Nine Mile     | south          | Р    | 34        | 116            | 20                   |
| 23 21 13 P south Twelve Mile Meadowbrook Haggerty 2 3,900                                                                                                                                                                                                                                                                                                                                                                                                                                                                                                                                                                                                                                                                                                                                                                                                                                                                                                                                                                                                                                                                                                                                                                                                                                                                                                                   |                                                                                                          | 3,900                                                            | 2  | Haggerty           | Meadowbrook     | Twelve Mile   | south          | Р    | 13        | 21             | 23                   |