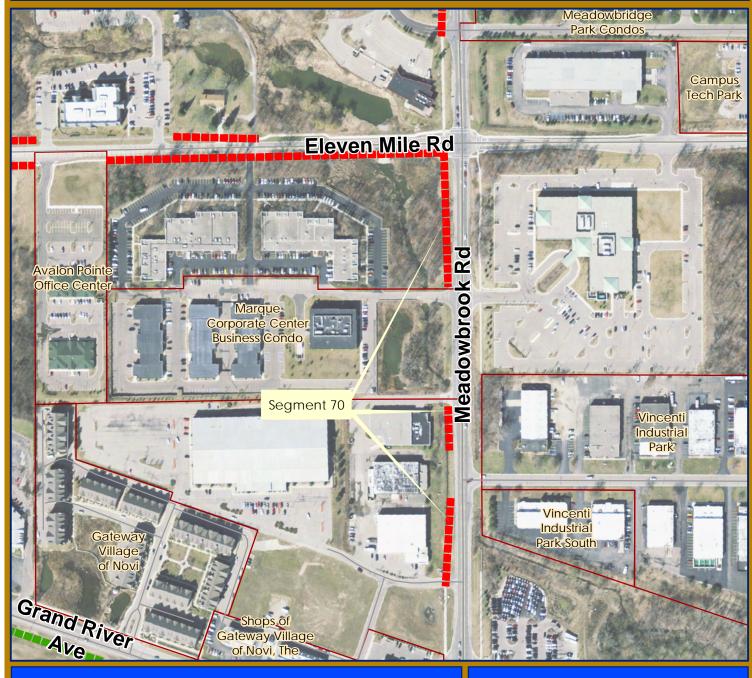

## Overall Segment Ranking 1: Segment 81 (17-18, 19-20 CIP) South side of Ten Mile from Meadowbrook to Haggerty: 5,300'

Pathway Major

Pathway Multi-Use

Sidewalk Local

Sidewalk Major

Developments

Public Parks