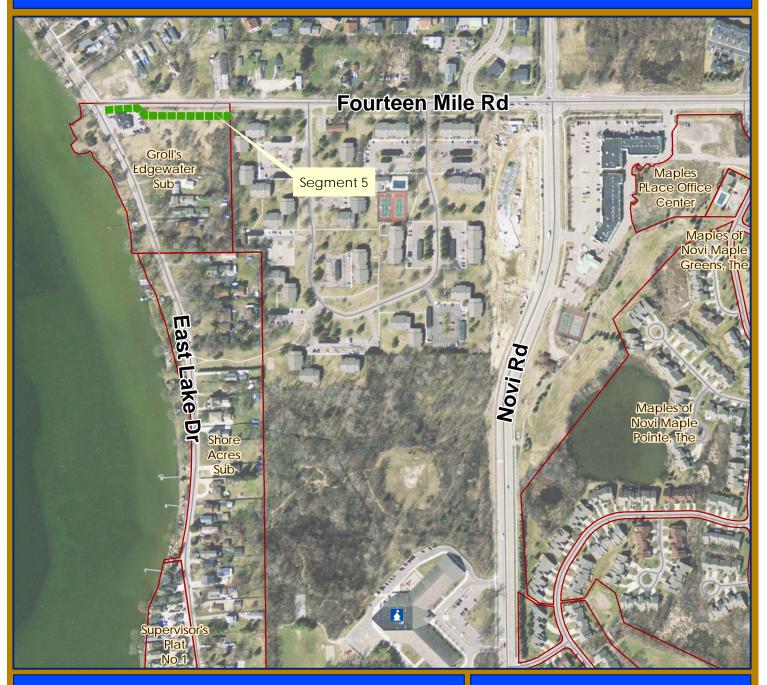

| 1         81         25         P         south         Ien Mile         Meadowbrook         Haggerty         1         5,300         19/20           2         9         4         S         south         Pontiac Trail         West Park         Beck         3         5,000         15-16           3         90         26         P         south         Ten Mile         Novi Rd.         Chipmunk         1         2,400         18-19           4         62         22         S         north         Ten Mile         Eaton Center         Churchill Crossing         1         400         15-16           5         39         17         P         west         Beck         Eleven Mile         Providence         1         1,100         17-18           7         93         27         S         north         Nine Mile         Novi Rd.         Taft         3         3,300         18-19           8         119         36         S         east         Meadowbrook         Eight Mile         Nine Mile         2         3,800         18-19           9         99         29         P         south         Ten Mile         Beck         Wixom                                                                                                                                                                                          | Table 4A: 2014-15 Top 20 Priority Pathway and Sidewalk Segments excluding deferred segments City of Novi |                                                                  |    |                    |                 |               |                |      |           |                | 2014                 |
|-----------------------------------------------------------------------------------------------------------------------------------------------------------------------------------------------------------------------------------------------------------------------------------------------------------------------------------------------------------------------------------------------------------------------------------------------------------------------------------------------------------------------------------------------------------------------------------------------------------------------------------------------------------------------------------------------------------------------------------------------------------------------------------------------------------------------------------------------------------------------------------------------------------------------------------------------------------------------------------------------------------------------------------------------------------------------------------------------------------------------------------------------------------------------------------------------------------------------------------------------------------------------------------------------------------------------------------------------------------------------------|----------------------------------------------------------------------------------------------------------|------------------------------------------------------------------|----|--------------------|-----------------|---------------|----------------|------|-----------|----------------|----------------------|
| 1         81         25         P         South         Ien Mile         Meadowbrook         Haggerty         1         5,300         19/20           2         9         4         S         south         Pontiac Trail         West Park         Beck         3         5,000         15-16           3         90         26         P         south         Ten Mile         Novi Rd.         Chipmunk         1         2,400         18-19           4         62         22         S         north         Ten Mile         Eaton Center         Churchill Crossing         1         400         15-16           5         39         17         P         west         Beck         Eleven Mile         Providence         1         1,100         17-18           7         93         27         S         north         Nine Mile         Novi Rd.         Taft         3         3,300         18-19           8         119         36         S         east         Meadowbrook         Eight Mile         Nine Mile         2         3,800         18-19           9         99         29         P         south         Ten Mile         Beck         Wixom                                                                                                                                                                                          | Votes                                                                                                    | Length (ft.)<br>excluding<br>Developer<br>Planned &<br>Completed | of | То                 | From            | Location      | Side of Street | Туре | Section # | Segment Item # | Overall Segment Rank |
| 3         90         26         P         south         Ten Mile         Novi Rd.         Chipmunk         1         2,400         18-19           4         62         22         S         north         Ten Mile         Eaton Center         Churchill Crossing         1         400         15-16           5         39         17         P         west         Beck         Eleven Mile         Providence         1         1,100         17-18           7         93         27         S         north         Nine Mile         Novi Rd.         Taft         3         3,300         18-19           8         119         36         S         east         Meadowbrook         Eight Mile         Nine Mile         2         3,800         18-19           9         99         29         P         south         Ten Mile         Beck         Wixom         2         4,000         17-18           11         84         25         S         east         Meadowbrook         Ten Mile         Nine Mile         2         4,400         19-20           12         5         2         S         south         Fourteen Mile         Haverhill Farms         Maples                                                                                                                                                                                | 17-18 &<br>19/20 CIP                                                                                     | 5,300                                                            | 1  | Haggerty           | Meadowbrook     | Ten Mile      | south          | Р    | 25        | 81             | 1                    |
| 4         62         22         S         north         Ten Mile         Eaton Center         Churchill Crossing         1         400         15-16           5         39         17         P         west         Beck         Eleven Mile         Providence         1         1,100         17-18           7         93         27         S         north         Nine Mile         Novi Rd.         Taft         3         3,300         17-18           8         119         36         S         east         Meadowbrook         Eight Mile         Nine Mile         2         3,800         18-19           9         99         29         P         south         Ten Mile         Beck         Wixom         2         4,000         17-18           11         84         25         S         east         Meadowbrook         Ten Mile         Nine Mile         2         4,400         19-20           12         5         2         S         south         Fourteen Mile         Apartments         East Lake         1         600         19-20           15         129         1         S         south         Fourteen Mile         Haverhill Farms <td< th=""><th>15-16 &amp;<br/>17-18 CIP</th><th>5,000</th><th>3</th><th>Beck</th><th>West Park</th><th>Pontiac Trail</th><th>south</th><th>S</th><th>4</th><th>9</th><th>2</th></td<> | 15-16 &<br>17-18 CIP                                                                                     | 5,000                                                            | 3  | Beck               | West Park       | Pontiac Trail | south          | S    | 4         | 9              | 2                    |
| 5         39         17         P         west         Beck         Eleven Mile         Providence         1         1,100         17-18           7         93         27         S         north         Nine Mile         Novi Rd.         Taft         3         3,300         17-18           8         119         36         S         east         Meadowbrook         Eight Mile         Nine Mile         2         3,800         18-19           9         99         29         P         south         Ten Mile         Beck         Wixom         2         4,000         17-18           11         84         25         S         east         Meadowbrook         Ten Mile         Nine Mile         2         4,400         19-20           12         5         2         S         south         Fourteen Mile         Beechwalk<br>Apartments         East Lake         1         600         19-20           13         70         23         P         west         Meadowbrook         Eleven Mile         Gateway Village         3         900         19-20           15         129         1         S         south         Fourteen Mile         Haverhill Farms <th>18-19 CIP</th> <th>2,400</th> <th>1</th> <th>Chipmunk</th> <th>Novi Rd.</th> <th>Ten Mile</th> <th>south</th> <th>Р</th> <th>26</th> <th>90</th> <th>3</th>            | 18-19 CIP                                                                                                | 2,400                                                            | 1  | Chipmunk           | Novi Rd.        | Ten Mile      | south          | Р    | 26        | 90             | 3                    |
| 7         93         27         S         north         Nine Mile         Novi Rd.         Taft         3         3,300         17-18 18-19           8         119         36         S         east         Meadowbrook         Eight Mile         Nine Mile         2         3,800         18-19           9         99         29         P         south         Ten Mile         Nine Mile         2         4,000         17-18           11         84         25         S         east         Meadowbrook         Ten Mile         Nine Mile         2         4,400         19-20           12         5         2         S         south         Fourteen Mile         Beechwalk Apartments         East Lake         1         600         19-20           13         70         23         P         west         Meadowbrook         Eleven Mile         Gateway Village         3         900         19-20           15         129         1         S         south         Fourteen Mile         Haverhill Farms         Maples of Novi         1         600         15-16           16         64         22         S         east         Taft         Ten Mile         El                                                                                                                                                                       | 15-16 CIP                                                                                                | 400                                                              | 1  | Churchill Crossing | Eaton Center    | Ten Mile      | north          | S    | 22        | 62             | 4                    |
| 7         93         27         S         north         Nine Mile         Novi Rd.         laft         3         3,300         18-19           8         119         36         S         east         Meadowbrook         Eight Mile         Nine Mile         2         3,800         18-19           9         99         29         P         south         Ten Mile         Beek         Wixom         2         4,000         17-18           11         84         25         S         east         Meadowbrook         Ten Mile         Nine Mile         2         4,400         19-20           12         5         2         S         south         Fourteen Mile         Beechwalk Apartments         East Lake         1         600         19-20           13         70         23         P         west         Meadowbrook         Eleven Mile         Gateway Village         3         900         19-20           15         129         1         S         south         Fourteen Mile         Haverhill Farms         Maples of Novi         1         600         15-16           16         64         22         S         east         Beck         Eleven Mile                                                                                                                                                                            | 17-18 CIP                                                                                                | 1,100                                                            | 1  | Providence         | Eleven Mile     | Beck          | west           | Р    | 17        | 39             | 5                    |
| 9         99         29         P         south         Ten Mile         Beck         Wixom         2         4,000         17-18           11         84         25         S         east         Meadowbrook         Ten Mile         Nine Mile         2         4,400         19-20           12         5         2         S         south         Fourteen Mile         Beechwalk Apartments         East Lake         1         600         19-20           13         70         23         P         west         Meadowbrook         Eleven Mile         Gateway Village         3         900         19-20           15         129         1         S         south         Fourteen Mile         Haverhill Farms         Maples of Novi         1         600         15-16           16         64         22         S         east         Beck         Eleven Mile         Grand River         2         2,100           17         38         16         S         east         Beck         Eleven Mile         Grand River         2         2,100           18         88         26         S         north         Nine Mile         Meadowbrook         Venture         1                                                                                                                                                                       | 17-18 &<br>18-19 CIP                                                                                     | 3,300                                                            | 3  | Taft               | Novi Rd.        | Nine Mile     | north          | S    | 27        | 93             | 7                    |
| 11         84         25         S         east         Meadowbrook         Ten Mile         Nine Mile         2         4,400         19-20           12         5         2         S         south         Fourteen Mile         Beechwalk Apartments         East Lake         1         600         19-20           13         70         23         P         west         Meadowbrook         Eleven Mile         Gateway Village         3         900         19-20           15         129         1         S         south         Fourteen Mile         Haverhill Farms         Maples of Novi         1         600         15-16           16         64         22         S         east         Taft         Ten Mile         Eleven Mile         2         3,840           17         38         16         S         east         Beck         Eleven Mile         Grand River         2         2,100           18         88         26         S         north         Nine Mile         Reck         Eleven Mile         Kirkway Place         1         1,300         16-17           20         87         26         S         north         Nine Mile         Meadowbrook                                                                                                                                                                      | 18-19 CIP                                                                                                | 3,800                                                            | 2  | Nine Mile          | Eight Mile      | Meadowbrook   | east           | S    | 36        | 119            | 8                    |
| 12         5         2         S         south         Fourteen Mile Apartments         East Lake         1         600         19-20           13         70         23         P         west         Meadowbrook         Eleven Mile         Gateway Village         3         900         19-20           15         129         1         S         south         Fourteen Mile         Haverhill Farms         Maples of Novi         1         600         15-16           16         64         22         S         east         Taft         Ten Mile         Eleven Mile         2         3,840           17         38         16         S         east         Beck         Eleven Mile         Grand River         2         2,100           18         88         26         S         north         Nine Mile         RR crossing         Novi Rd.         2         1,900         19-20           19         53         20         P         west         Beck         Eleven Mile         Kirkway Place         1         1,300         16-17           20         87         26         S         north         Nine Mile         Meadowbrook         Venture         1                                                                                                                                                                                | 17-18 CIP                                                                                                | 4,000                                                            | 2  | Wixom              | Beck            | Ten Mile      | south          | Р    | 29        | 99             | 9                    |
| 12         5         2         South         Fourteen Mile         Apartments         East Lake         1         600         19-20           13         70         23         P         west         Meadowbrook         Eleven Mile         Gateway Village         3         900         19-20           15         129         1         S         south         Fourteen Mile         Haverhill Farms         Maples of Novi         1         600         15-16           16         64         22         S         east         Taft         Ten Mile         Eleven Mile         2         3,840           17         38         16         S         east         Beck         Eleven Mile         Grand River         2         2,100           18         88         26         S         north         Nine Mile         RR crossing         Novi Rd.         2         1,900         19-20           19         53         20         P         west         Beck         Eleven Mile         Kirkway Place         1         1,300         16-17           20         87         26         S         north         Nine Mile         Meadowbrook         Venture         1         2,                                                                                                                                                                       | 19-20 CIP                                                                                                | 4,400                                                            | 2  | Nine Mile          |                 | Meadowbrook   | east           | S    | 25        | 84             | 11                   |
| 15         129         1         S         south         Fourteen Mile         Haverhill Farms         Maples of Novi         1         600         15-16           16         64         22         S         east         Taft         Ten Mile         Eleven Mile         2         3,840           17         38         16         S         east         Beck         Eleven Mile         Grand River         2         2,100           18         88         26         S         north         Nine Mile         RR crossing         Novi Rd.         2         1,900         19-20           19         53         20         P         west         Beck         Eleven Mile         Kirkway Place         1         1,300         16-17           20         87         26         S         north         Nine Mile         Meadowbrook         Venture         1         2,100           20         113         33         P         south         Nine Mile         Beck         Taft         3         2,900                                                                                                                                                                                                                                                                                                                                                | 19-20 CIP                                                                                                | 600                                                              | 1  | East Lake          |                 | Fourteen Mile | south          | S    | 2         | 5              | 12                   |
| 16         64         22         S         east         Taft         Ten Mile         Eleven Mile         2         3,840           17         38         16         S         east         Beck         Eleven Mile         Grand River         2         2,100           18         88         26         S         north         Nine Mile         RR crossing         Novi Rd.         2         1,900         19-20           19         53         20         P         west         Beck         Eleven Mile         Kirkway Place         1         1,300         16-17           20         87         26         S         north         Nine Mile         Meadowbrook         Venture         1         2,100           20         113         33         P         south         Nine Mile         Beck         Taft         3         2,900                                                                                                                                                                                                                                                                                                                                                                                                                                                                                                                    | 19-20 CIP                                                                                                | 900                                                              | 3  | Gateway Village    | Eleven Mile     | Meadowbrook   | west           | Р    | 23        | 70             | 13                   |
| 17         38         16         S         east         Beck         Eleven Mile         Grand River         2         2,100           18         88         26         S         north         Nine Mile         RR crossing         Novi Rd.         2         1,900         19-20           19         53         20         P         west         Beck         Eleven Mile         Kirkway Place         1         1,300         16-17           20         87         26         S         north         Nine Mile         Meadowbrook         Venture         1         2,100           20         113         33         P         south         Nine Mile         Beck         Taft         3         2,900                                                                                                                                                                                                                                                                                                                                                                                                                                                                                                                                                                                                                                                        | 15-16 CIP                                                                                                | 600                                                              | 1  | Maples of Novi     | Haverhill Farms | Fourteen Mile | south          | S    | 1         | 129            | 15                   |
| 18         88         26         S         north         Nine Mile         RR crossing         Novi Rd.         2         1,900         19-20           19         53         20         P         west         Beck         Eleven Mile         Kirkway Place         1         1,300         16-17           20         87         26         S         north         Nine Mile         Meadowbrook         Venture         1         2,100           20         113         33         P         south         Nine Mile         Beck         Taft         3         2,900                                                                                                                                                                                                                                                                                                                                                                                                                                                                                                                                                                                                                                                                                                                                                                                               |                                                                                                          | 3,840                                                            | 2  | Eleven Mile        | Ten Mile        | Taft          | east           | S    | 22        | 64             | 16                   |
| 19         53         20         P         west         Beck         Eleven Mile         Kirkway Place         1         1,300         16-17           20         87         26         S         north         Nine Mile         Meadowbrook         Venture         1         2,100           20         113         33         P         south         Nine Mile         Beck         Taft         3         2,900                                                                                                                                                                                                                                                                                                                                                                                                                                                                                                                                                                                                                                                                                                                                                                                                                                                                                                                                                       |                                                                                                          | 2,100                                                            | 2  | Grand River        | Eleven Mile     | Beck          | east           | S    | 16        | 38             | 17                   |
| 20         87         26         S         north         Nine Mile         Meadowbrook         Venture         1         2,100           20         113         33         P         south         Nine Mile         Beck         Taft         3         2,900                                                                                                                                                                                                                                                                                                                                                                                                                                                                                                                                                                                                                                                                                                                                                                                                                                                                                                                                                                                                                                                                                                              | 19-20 CIP                                                                                                | 1,900                                                            | 2  | Novi Rd.           | RR crossing     | Nine Mile     | north          | S    | 26        | 88             | 18                   |
| 20         113         33         P         south         Nine Mile         Beck         Taft         3         2,900                                                                                                                                                                                                                                                                                                                                                                                                                                                                                                                                                                                                                                                                                                                                                                                                                                                                                                                                                                                                                                                                                                                                                                                                                                                       | 16-17 CIP                                                                                                | 1,300                                                            | 1  | Kirkway Place      | Eleven Mile     | Beck          | west           | Р    | 20        | 53             | 19                   |
|                                                                                                                                                                                                                                                                                                                                                                                                                                                                                                                                                                                                                                                                                                                                                                                                                                                                                                                                                                                                                                                                                                                                                                                                                                                                                                                                                                             |                                                                                                          | 2,100                                                            | 1  | Venture            | Meadowbrook     | Nine Mile     | north          | S    | 26        | 87             | 20                   |
| 20   116   34   P   south   Nine Mile   Chelsea   Taft   1   4,900                                                                                                                                                                                                                                                                                                                                                                                                                                                                                                                                                                                                                                                                                                                                                                                                                                                                                                                                                                                                                                                                                                                                                                                                                                                                                                          |                                                                                                          | 2,900                                                            | 3  | Taft               | Beck            | Nine Mile     | south          | Р    | 33        | 113            | 20                   |
|                                                                                                                                                                                                                                                                                                                                                                                                                                                                                                                                                                                                                                                                                                                                                                                                                                                                                                                                                                                                                                                                                                                                                                                                                                                                                                                                                                             |                                                                                                          | 4,900                                                            | 1  | Taft               | Chelsea         | Nine Mile     | south          | Р    | 34        | 116            | 20                   |
| 23 21 13 P south Twelve Mile Meadowbrook Haggerty 2 3,900                                                                                                                                                                                                                                                                                                                                                                                                                                                                                                                                                                                                                                                                                                                                                                                                                                                                                                                                                                                                                                                                                                                                                                                                                                                                                                                   |                                                                                                          | 3,900                                                            | 2  | Haggerty           | Meadowbrook     | Twelve Mile   | south          | Р    | 13        | 21             | 23                   |