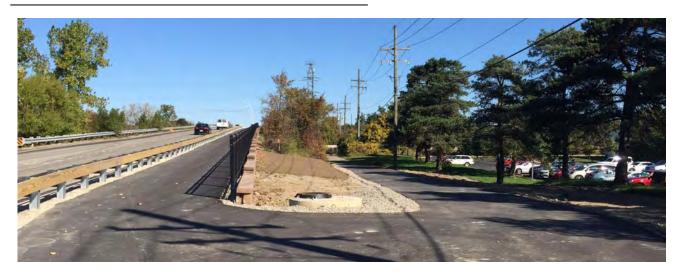

Legend S= 6 ft. sidewalk P= 8 ft. pathway C=crossing RT=regional/recreational trail

Metro Connector (Connecting the I-275 pathway to M-5, Completed 2014)

Pedestrian Bridge near Brookfarm Park (Providing access between neighborhood and elementary school)