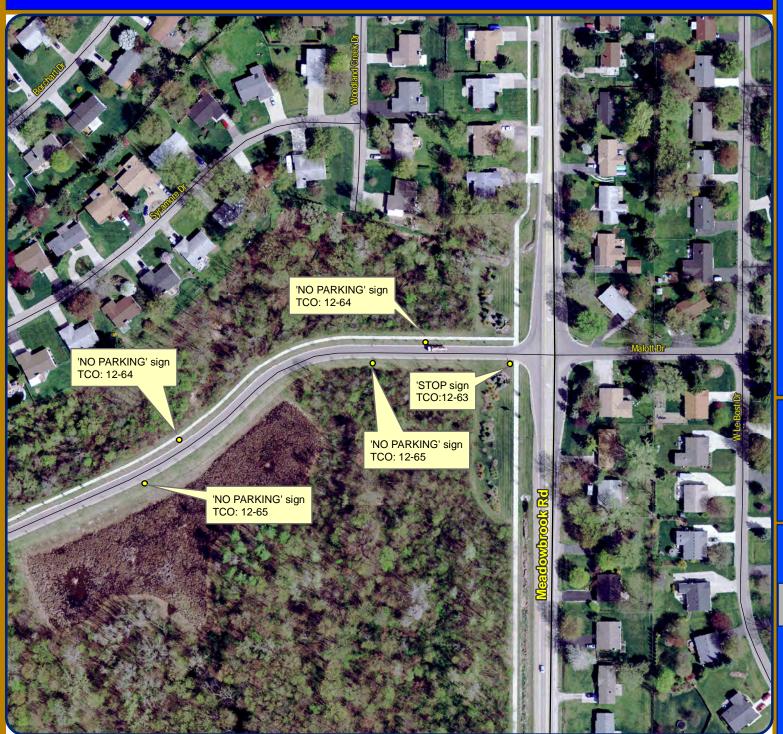

# Orchard Hills West TCO Signs

## Map Legend

Proposed TCOs

| Feet              |    |    |     |     |     |
|-------------------|----|----|-----|-----|-----|
| 0                 | 40 | 80 | 160 | 240 | 320 |
| 1 inch = 163 feet |    |    |     |     |     |

| TCO No. Description                                                                                                             |                                                      |  |  |
|---------------------------------------------------------------------------------------------------------------------------------|------------------------------------------------------|--|--|
| 12-63 Eastbound Malott Drive to stop at Meadowbrook Road                                                                        |                                                      |  |  |
| No parking along the north side of Malott Drive between Meadowbro<br>Road and 120 feet east of the centerline of Borchart Drive |                                                      |  |  |
| No parking along the south side of Malott Drive from a point 80 feet of the centerline of Borchart Drive to Meadowbrook Road.   |                                                      |  |  |
| 12-66                                                                                                                           | 6 Southwestbound Borchart to stop at Malott Drive    |  |  |
| 12-67                                                                                                                           | 2-67 Southbound Silvery Lane to stop at Malott Drive |  |  |