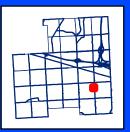

CITY MANAGER APPROVAL:

**BACKGROUND INFORMATION:** 

The acceptance of the streets within Orchard Hills West subdivision is being presented for City Council consideration elsewhere on this agenda. The approved site plan for the subdivision includes the installation of traffic control devices, such as no parking signs, stop signs, and yield signs, within the subdivision (see attached map).

# Orchard Hills West TCO Signs

## Map Legend

Proposed TCOs

|   |    |    | Feet        |        |     |
|---|----|----|-------------|--------|-----|
| 0 | 40 | 80 | 160         | 240    | 320 |
|   |    |    | 1 inch = 16 | 3 feet |     |