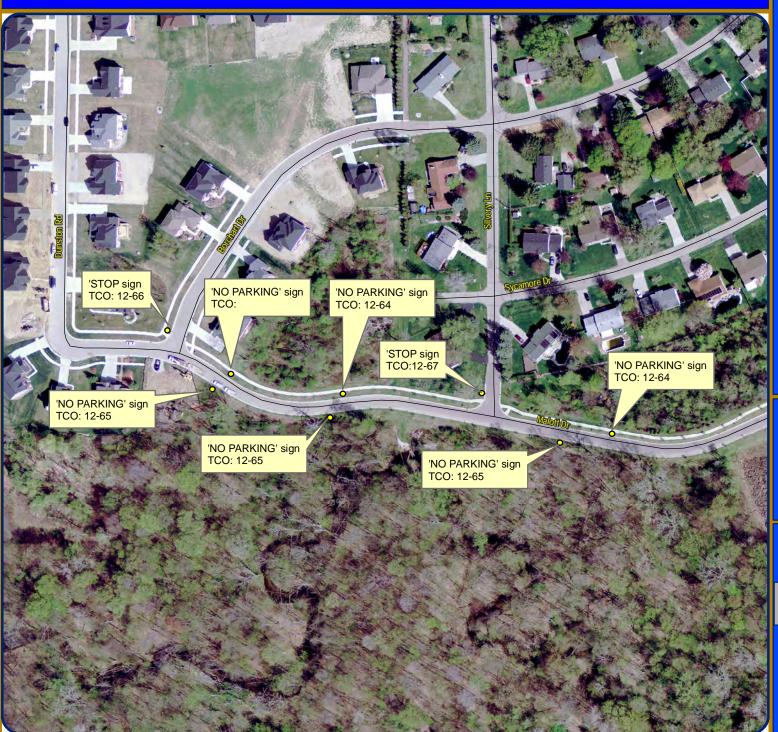

# Orchard Hills West TCO Signs

## Map Legend

Proposed TCOs

|   |    |    | Feet        |        |     |
|---|----|----|-------------|--------|-----|
| 0 | 40 | 80 | 160         | 240    | 320 |
|   |    |    | 1 inch = 16 | 3 feet |     |

| TCO No. Description                                                                                                             |                                                      |  |  |
|---------------------------------------------------------------------------------------------------------------------------------|------------------------------------------------------|--|--|
| 12-63 Eastbound Malott Drive to stop at Meadowbrook Road                                                                        |                                                      |  |  |
| No parking along the north side of Malott Drive between Meadowbro<br>Road and 120 feet east of the centerline of Borchart Drive |                                                      |  |  |
| No parking along the south side of Malott Drive from a point 80 feet of the centerline of Borchart Drive to Meadowbrook Road.   |                                                      |  |  |
| 12-66                                                                                                                           | 6 Southwestbound Borchart to stop at Malott Drive    |  |  |
| 12-67                                                                                                                           | 2-67 Southbound Silvery Lane to stop at Malott Drive |  |  |