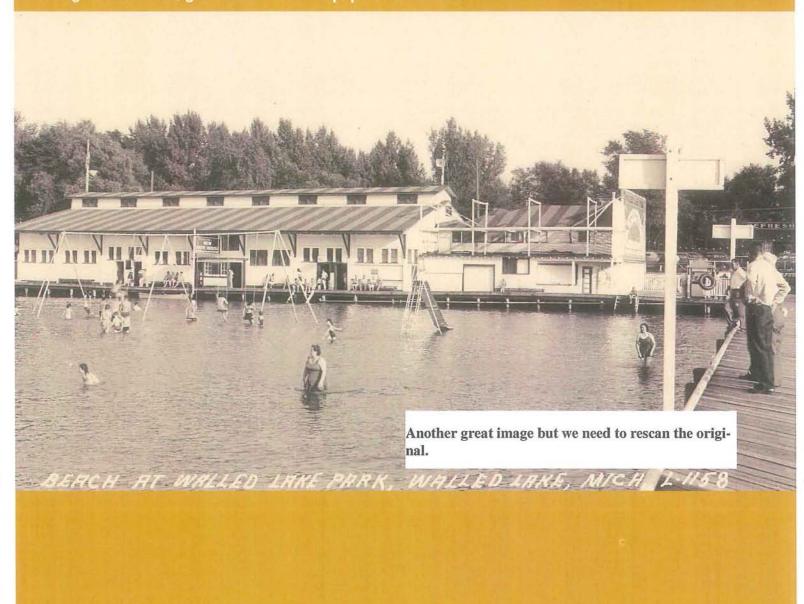

# WATERFRONT 20th Century

The area hosted several prominent venues including a bathhouse, boating concessions, giant slides and the popular ballroom.

# Bath House WALLED LAKE PARK BATH HOUSE Is there another picture similar to this we could use?

Again, great pictures but we need the originals to rescan. CASINO SHORE PAVILLION