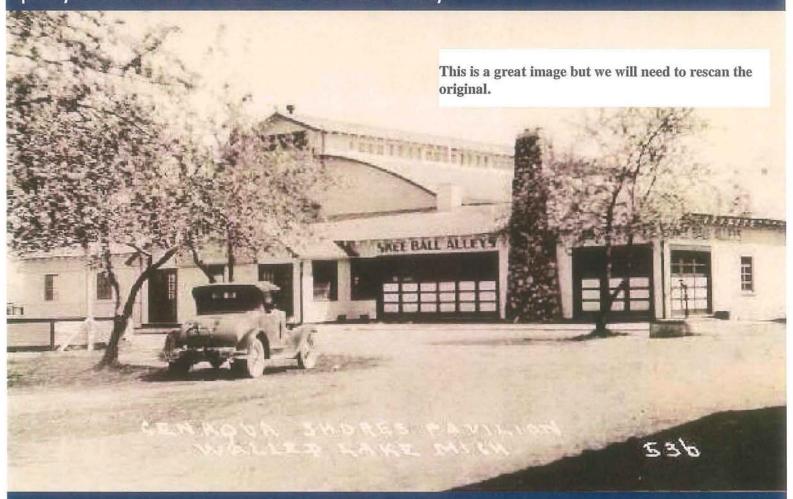

# WALLED LAKE CASINO

1917

The Dance Hall, built in 1917 on the south end of the lake, quickly became the hub of Walled Lake recreation activity.

The Casino Dance Hall was built at the intersection of South Lake Drive and 13 Mile Road. It was destroyed by fire in 1922 and immediately rebuilt; it was again destroyed by fire in 1965.

# Bath House WALLED LAKE PARK BATH HOUSE Is there another picture similar to this we could use?

Again, great pictures but we need the originals to rescan. CASINO SHORE PAVILLION