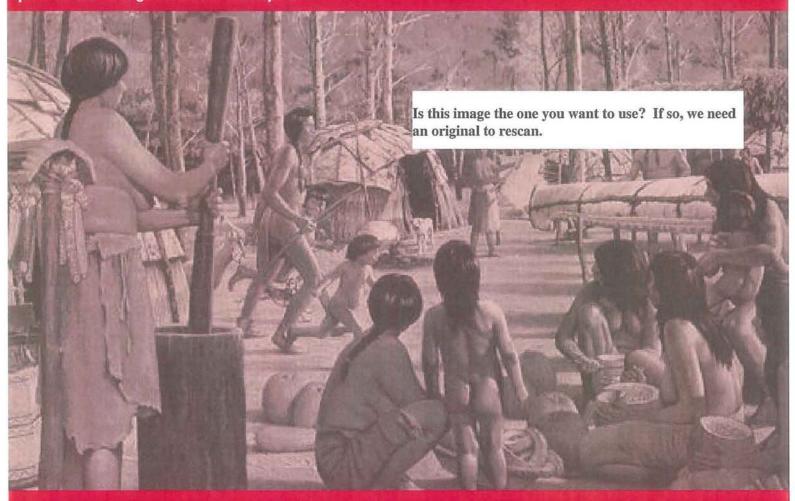

## **NATIVE AMERICAN ACTIVITIES**

Pre-European contact, 1800s

Native Americans camped on the shores of Walled Lake prior to the first government surveyors.

When the first non-native settlers arrived in the 1830s, this native culture is believed to have been still in place. Numerous intersecting trails around and near the lake, along with local lore, suggest that the lake was an active area of settlement and trading.