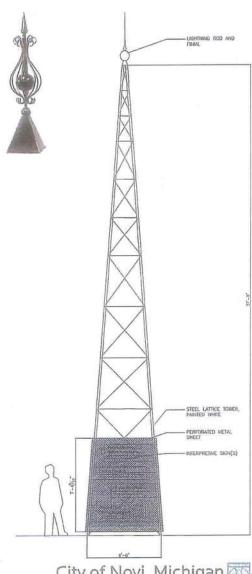

- The first concept consisted of a 30' lattice type structure that was inspired by the steel trellis structures of the amusement park (see attached). After staff and historical commission review, it was agreed that the steel structure was a unique idea. One of the concerns with the design was that it might dominate the landscape and give the modern implication of a smaller version of a communication or cell phone tower. The estimated cost of this option is \$19,000, which is included in Phase 1 of the Conceptual Phasing Estimate Site Improvement. With this in mind, Hamilton Anderson and Associates was asked to submit an alternative design as an option.
- The second concept put a stronger emphasis on the content of the historical marker while utilizing subtle design elements which relate to the site history (keeping the trellis design on a smaller scale). This concept shifts the marker to the north side of the walkway so park users can look over the property as they read about the property and its former uses. The marker would be divided into four primary content areas, the Native Americans, the Pavilion, the Waterfront and the Amusement Park. Each area would be represented with interpretive panels that would have pictures and text related to each area. A rendering of this concept and example of potential images are attached.