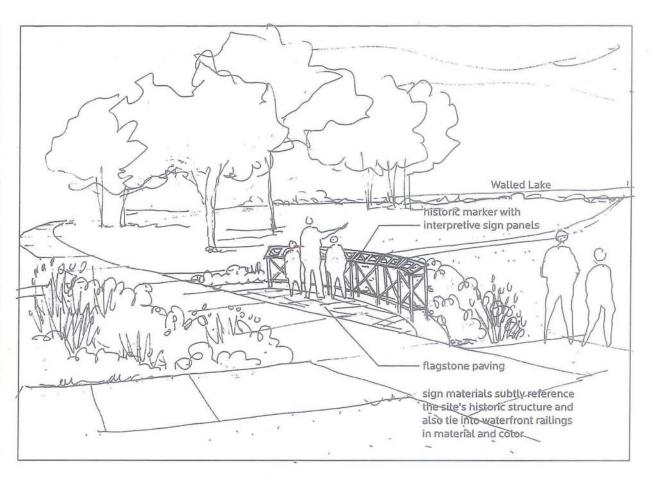

- The first concept consisted of a 30' lattice type structure that was inspired by the steel trellis structures of the amusement park (see attached). After staff and historical commission review, it was agreed that the steel structure was a unique idea. One of the concerns with the design was that it might dominate the landscape and give the modern implication of a smaller version of a communication or cell phone tower. The estimated cost of this option is \$19,000, which is included in Phase 1 of the Conceptual Phasing Estimate Site Improvement. With this in mind, Hamilton Anderson and Associates was asked to submit an alternative design as an option.
- The second concept put a stronger emphasis on the content of the historical marker while utilizing subtle design elements which relate to the site history (keeping the trellis design on a smaller scale). This concept shifts the marker to the north side of the walkway so park users can look over the property as they read about the property and its former uses. The marker would be divided into four primary content areas, the Native Americans, the Pavilion, the Waterfront and the Amusement Park. Each area would be represented with interpretive panels that would have pictures and text related to each area. A rendering of this concept and example of potential images are attached.

The Historical Commission met on October 24, 2012 and reviewed the second concept plan presented by Hamilton Anderson. Considering the two proposals the Commission recommended the second plan citing the initial concerns with the first proposal.