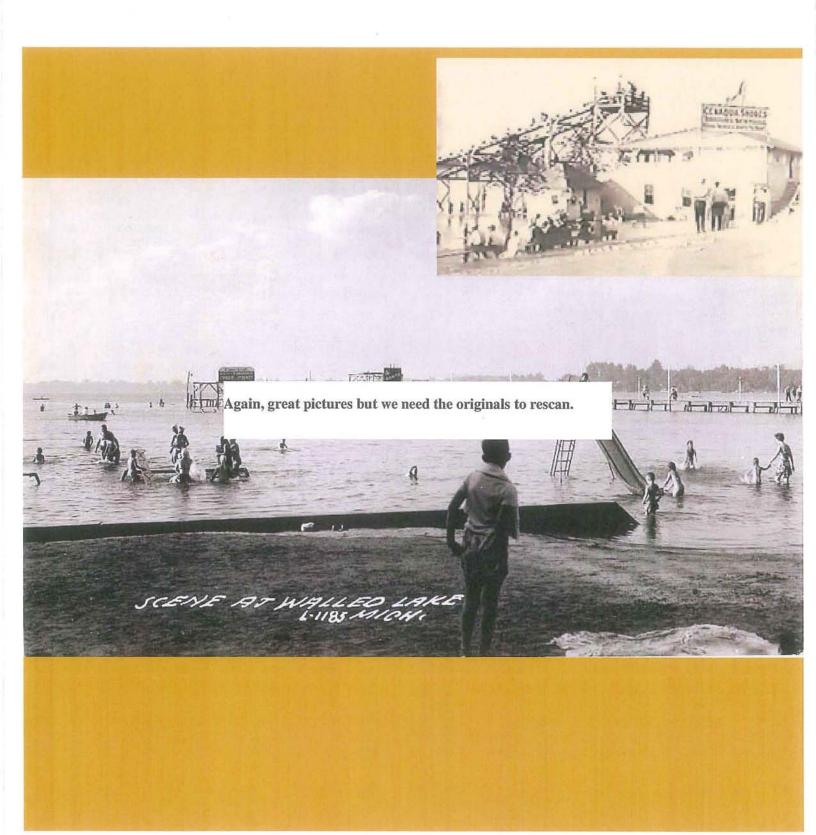

# WATERFRONT 20th Century

The area hosted several prominent venues including a bathhouse, boating concessions, giant slides and the popular ballroom.

# Bath House WALLED LAKE PARK BATH HOUSE Is there another picture similar to this we could use?

Again, great pictures but we need the originals to rescan. CASINO SHORE PAVILLION