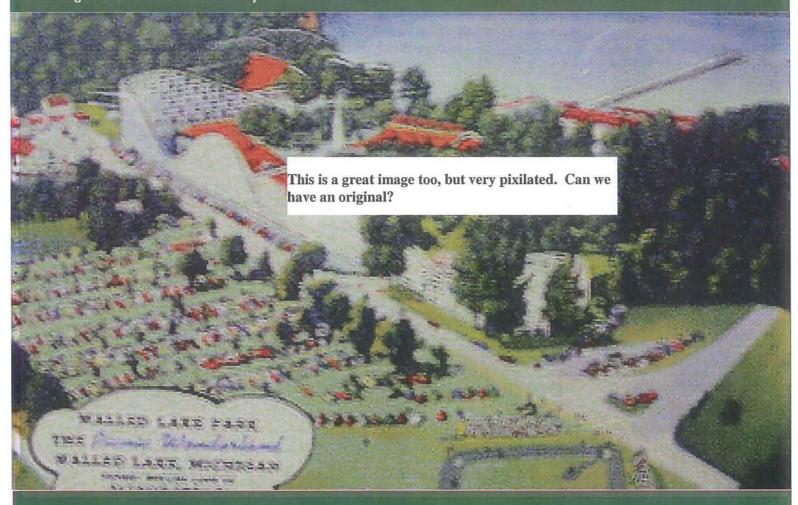

# **WALLED LAKE AMUSEMENT PARK**

1929

Walled Lake was the recreation haven for southeast Michigan, drawing visitors from the nearby Detroit area.

The park opened on May 9, 1929 to instant success. The park hosted company picnics and large group outings. He was interested in having a park of his own, having built 27 coasters at other parks around the country.