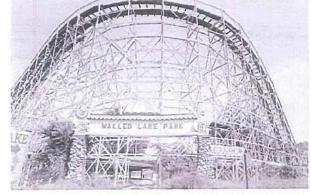

# **WALLED LAKE AMUSEMENT PARK**

1929

Walled Lake was the recreation haven for southeast Michigan, drawing visitors from the nearby Detroit area.

The park opened on May 9, 1929 to instant success. The park hosted company picnics and large group outings. He was interested in having a park of his own, having built 27 coasters at other parks around the country.

coaster, christened "The Flying Dragon". Other popular

rides included the "Pretzel" and the "Tilt-a-Whirl".

Fred Pearce Jr. took over operations of the park when Fred W. Pearce died in the early 1960s. He later sold the park to the Wagner brothers who owned Edgewater Park at 7 Mile and Berg in Detroit.