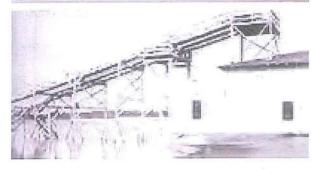

# **WALLED LAKE AMUSEMENT PARK**

1929

Walled Lake was the recreation haven for southeast Michigan, drawing visitors from the nearby Detroit area.

The park opened on May 9, 1929 to instant success. The park hosted company picnics and large group outings. He was interested in having a park of his own, having built 27 coasters at other parks around the country.

coaster, christened "The Flying Dragon". Other popular

rides included the "Pretzel" and the "Tilt-a-Whirl".

Fred Pearce Jr. took over operations of the park when Fred W. Pearce died in the early 1960s. He later sold the park to the Wagner brothers who owned Edgewater Park at 7 Mile and Berg in Detroit.