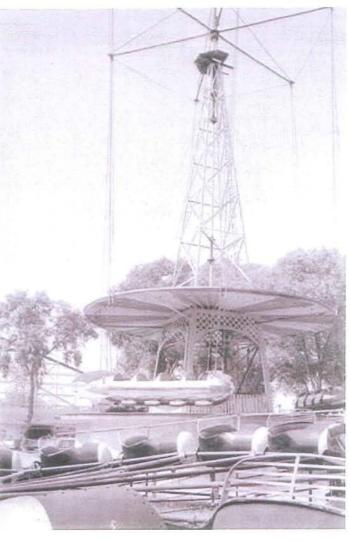

# **WALLED LAKE AMUSEMENT PARK**

1929

Walled Lake was the recreation haven for southeast Michigan, drawing visitors from the nearby Detroit area.

The park opened on May 9, 1929 to instant success. The park hosted company picnics and large group outings. He was interested in having a park of his own, having built 27 coasters at other parks around the country.

coaster, christened "The Flying Dragon". Other popular

rides included the "Pretzel" and the "Tilt-a-Whirl".

Fred Pearce Jr. took over operations of the park when Fred W. Pearce died in the early 1960s. He later sold the park to the Wagner brothers who owned Edgewater Park at 7 Mile and Berg in Detroit.