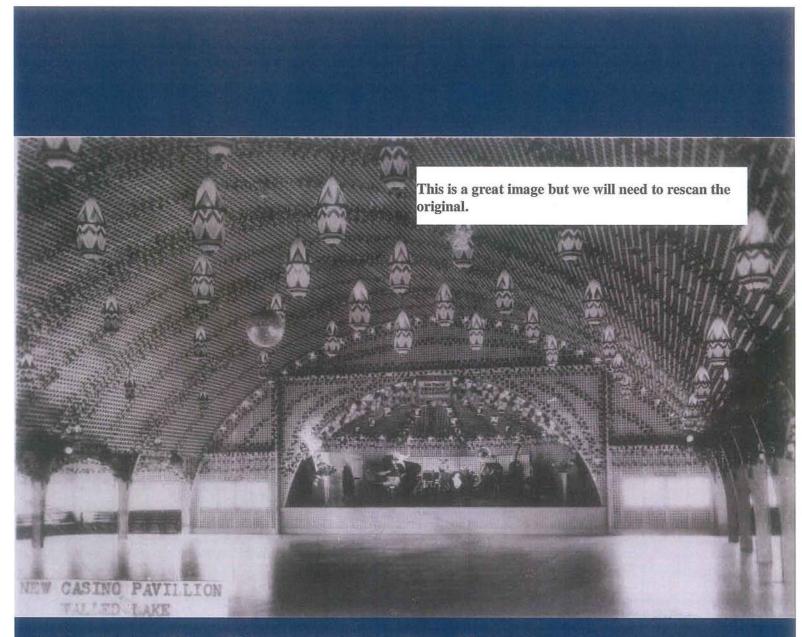

# WALLED LAKE CASINO

1917

The Dance Hall, built in 1917 on the south end of the lake, quickly became the hub of Walled Lake recreation activity.

The Casino Dance Hall was built at the intersection of South Lake Drive and 13 Mile Road. It was destroyed by fire in 1922 and immediately rebuilt; it was again destroyed by fire in 1965.

It contained a 120' x 140' hardwood dance floor. It's ceiling was decorated with specially-designed wooden and silk stars, hand-painted and lit to create the effect of the night sky.

The casino hosted popular musical groups of the period including Benny Goodman, The Dorsey Brothers, Glenn Miller and Guy Lombardo.