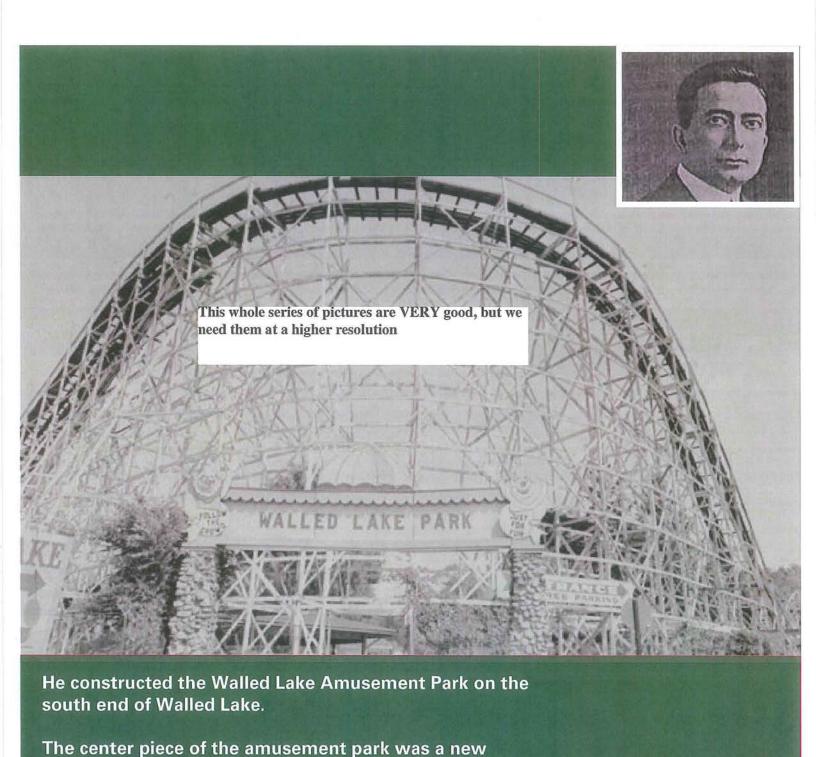

# **WALLED LAKE AMUSEMENT PARK**

1929

Walled Lake was the recreation haven for southeast Michigan, drawing visitors from the nearby Detroit area.

The park opened on May 9, 1929 to instant success. The park hosted company picnics and large group outings. He was interested in having a park of his own, having built 27 coasters at other parks around the country.

coaster, christened "The Flying Dragon". Other popular

rides included the "Pretzel" and the "Tilt-a-Whirl".

Fred Pearce Jr. took over operations of the park when Fred W. Pearce died in the early 1960s. He later sold the park to the Wagner brothers who owned Edgewater Park at 7 Mile and Berg in Detroit.