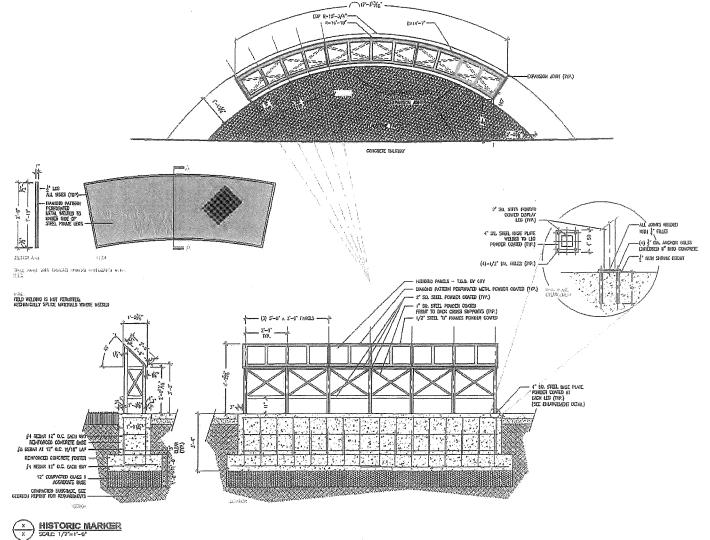

- The first concept consisted of a 30' lattice type structure that was inspired by the steel trellis structures of the amusement park (see attached). After staff and historical commission review, it was agreed that the steel structure was a unique idea. One of the concerns with the design was that it might dominate the landscape and give the modern implication of a smaller version of a communication or cell phone tower. The estimated cost of this option is \$19,000, which is included in Phase 1 of the Conceptual Phasing Estimate Site Improvement. With this in mind, Hamilton Anderson and Associates was asked to submit an alternative design as an option.
- The second concept put a stronger emphasis on the content of the historical marker while utilizing subtle design elements which relate to the site history (keeping the trellis design on a smaller scale). This concept shifts the marker to the north side of the walkway so park users can look over the property as they read about the property and its former uses. The marker would be divided into four primary content areas, the Native Americans, the Pavilion, the Waterfront and the Amusement Park. Each area would be represented with interpretive panels that would have pictures and text related to each area. A rendering of this concept and example of potential images are attached.

HISTORIC MARKER
Pavilion Shore Park

City of Novi, Michigan

### **SECOND CONCEPT - OPTION 2**

HISTORIC MARKER

Pavilion Shore Park

HISTORIC MARKER
Pavilion Shore Park

City of Novi, Michigan