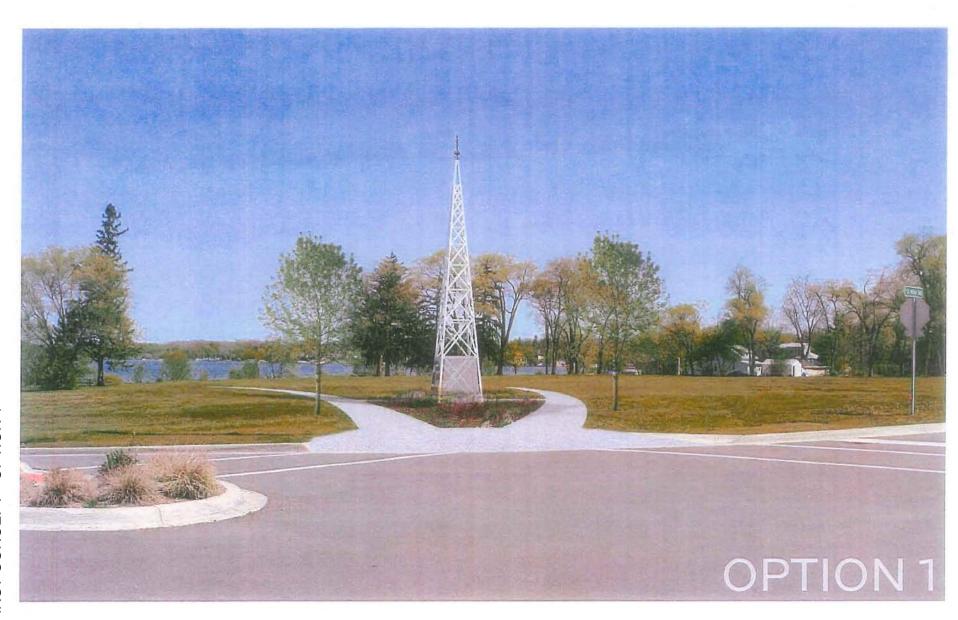

- The first concept consisted of a 30' lattice type structure that was inspired by the steel trellis structures of the amusement park (see attached). After staff and historical commission review, it was agreed that the steel structure was a unique idea. One of the concerns with the design was that it might dominate the landscape and give the modern implication of a smaller version of a communication or cell phone tower. The estimated cost of this option is \$19,000, which is included in Phase 1 of the Conceptual Phasing Estimate Site Improvement. With this in mind, Hamilton Anderson and Associates was asked to submit an alternative design as an option.
- The second concept put a stronger emphasis on the content of the historical marker while utilizing subtle design elements which relate to the site history (keeping the trellis design on a smaller scale). This concept shifts the marker to the north side of the walkway so park users can look over the property as they read about the property and its former uses. The marker would be divided into four primary content areas, the Native Americans, the Pavilion, the Waterfront and the Amusement Park. Each area would be represented with interpretive panels that would have pictures and text related to each area. A rendering of this concept and example of potential images are attached.