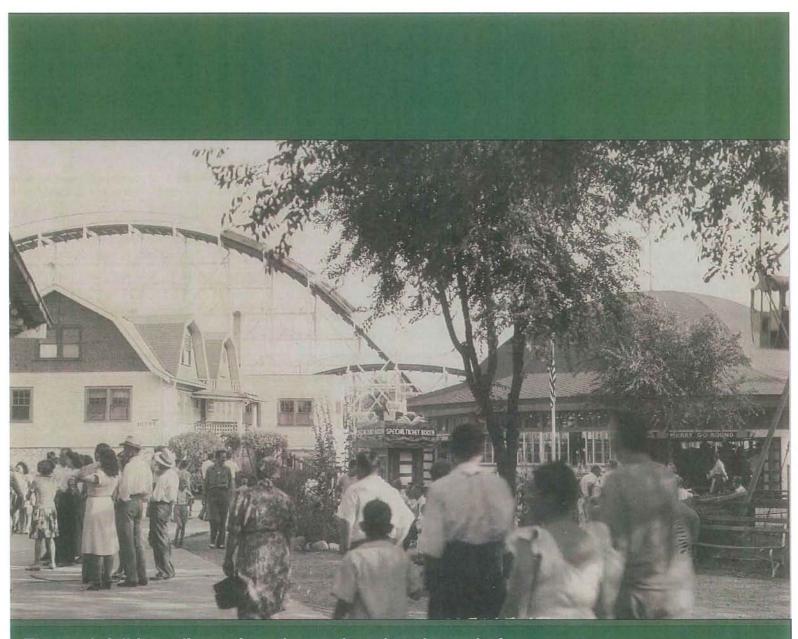

# WALLED LAKE CASINO

1917

The Dance Hall, built in 1917 on the south end of the lake, quickly became the hub of Walled Lake recreation activity.

The Casino Dance Hall was built at the intersection of South Lake Drive and 13 Mile Road. It was destroyed by fire in 1922 and immediately rebuilt; it was again destroyed by fire in 1965.

It contained a 120' x 140' hardwood dance floor. It's ceiling was decorated with specially-designed wooden and silk stars, hand-painted and lit to create the effect of the night sky.

The casino hosted popular musical groups of the period including Benny Goodman, The Dorsey Brothers, Glenn Miller and Guy Lombardo.

# **WALLED LAKE AMUSEMENT PARK**

1929

Walled Lake was the recreation haven for southeast Michigan, drawing visitors from the nearby Detroit area.

The park opened on May 9, 1929 to instant success. The park hosted company picnics and large group outings. He was interested in having a park of his own, having built 27 coasters at other parks around the country.