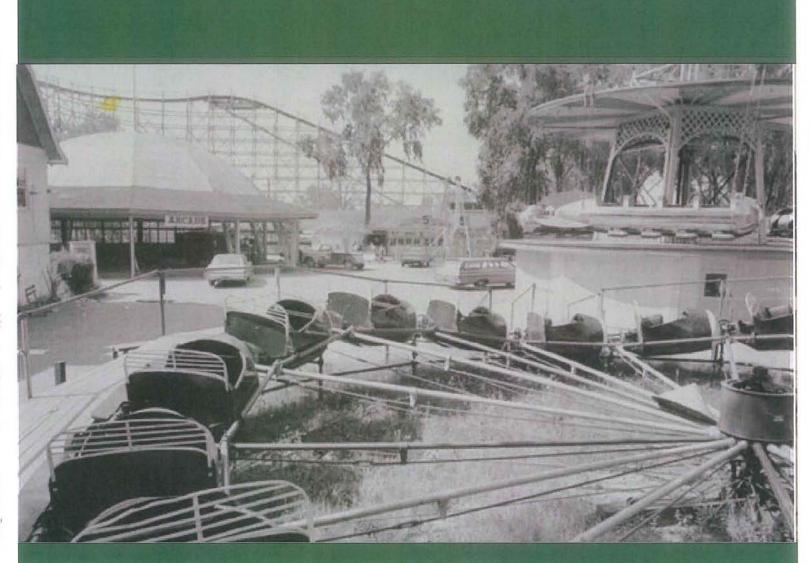

# **WALLED LAKE AMUSEMENT PARK**

1929

Walled Lake was the recreation haven for southeast Michigan, drawing visitors from the nearby Detroit area.

The park opened on May 9, 1929 to instant success. The park hosted company picnics and large group outings. He was interested in having a park of his own, having built 27 coasters at other parks around the country.

coaster, christened "The Flying Dragon". Other popular

rides included the "Pretzel" and the "Tilt-a-Whirl".

Fred Pearce Jr. took over operations of the park when Fred W. Pearce died in the early 1960s. He later sold the park to the Wagner brothers who owned Edgewater Park at 7 Mile and Berg in Detroit.