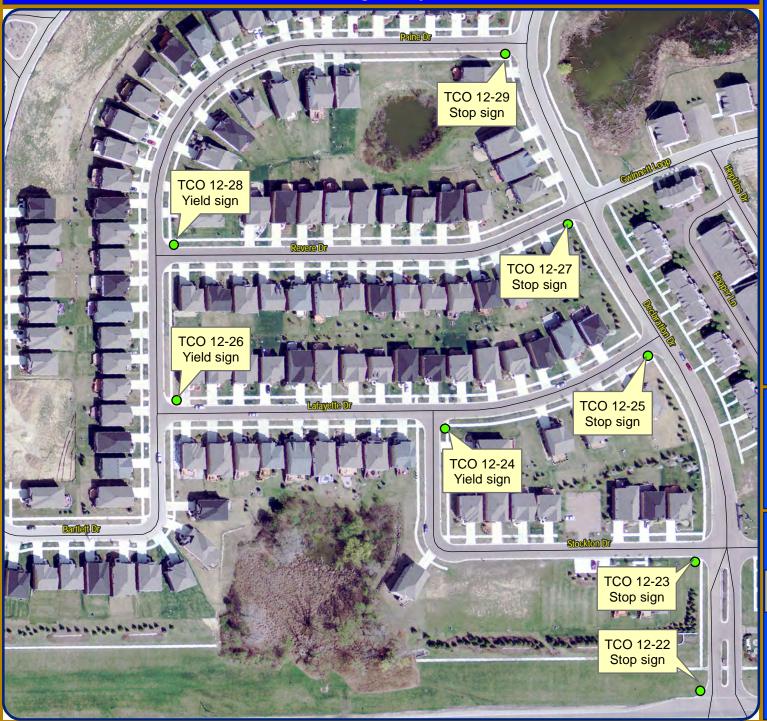

SUBMITTING DEPARTMENT: Department of Public Services, Engineering Division BLC

**CITY MANAGER APPROVAL:** 

**BACKGROUND INFORMATION:** 

The acceptance of the streets within Liberty Park Single Family Phase 1 along with a portion of Declaration Drive is being presented for City Council consideration elsewhere on this agenda. The approved site plan for the subdivision includes the installation of traffic control devices, such as stop signs and yield signs, within the subdivision (see attached map). Traffic control orders are required under the Uniform Traffic Code to enforce traffic control signs that have been installed on public streets. Therefore, staff has reviewed the installation of the traffic control signs and has prepared the following traffic control orders for approval by City Council.

| TCO No. | Description                                              |
|---------|----------------------------------------------------------|
| 12-22   | Southbound Declaration Drive to stop at Twelve Mile Road |
| 12-23   | Eastbound Stockton Drive to stop at Declaration Drive    |
| 12-24   | Northbound Stockton Drive to yield at Lafayette Drive    |
| 12-25   | Eastbound Lafayette Drive to stop at Declaration Drive   |
| 12-26   | Westbound Lafayette Drive to yield at Paine Drive        |
| 12-27   | Eastbound Revere Drive to stop at Declaration Drive      |
| 12-28   | Westbound Revere Drive to yield at Paine Drive           |
| 12-29   | Eastbound Paine Drive to stop at Declaration Drive       |

## Proposed Signs for Liberty Park Collector Road and Single Family Residence Phase I

| Feet |    |    |     |     |     |
|------|----|----|-----|-----|-----|
| 0    | 45 | 90 | 180 | 270 | 360 |

1 inch = 166 feet