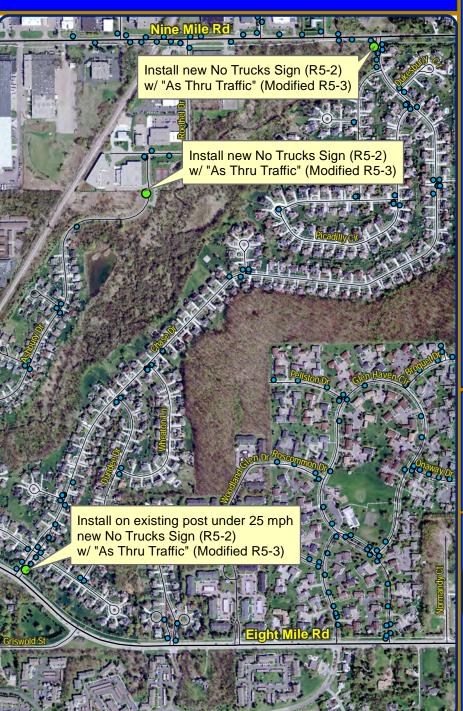

**SUBMITTING DEPARTMENT:** Department of Public Services, Engineering Division

**CITY MANAGER APPROVAL:** 

**BACKGROUND INFORMATION:** 

Chase Drive and Ashbury Drive, located in Chase Farms and Riverbridge subdivisions, are potential routes for truck drivers because they provide a connection between Eight Mile Road and the businesses along Nine Mile between Novi Road and Venture Drive (including those on Roethel, Heslip, and Venture). Over the past year, several complaints were received by Police Department and Public Services staff regarding truck traffic cutting through these residential subdivisions.

In order to discourage the use of residential local streets by large trucks and to allow enforcement by the Police Department, "No Trucks as through traffic" signs were installed at Chase Drive near Eight Mile Road, Ashbury Drive near Roethel Drive and Chase Drive near Nine Mile Road in March 2012 under a temporary traffic control order issued by the Traffic Engineer. (The traffic engineer is able to issue a temporary traffic control order for a period of 90 days). The installation of the signs has been effective in reducing the truck traffic within the subdivisions. Staff recommends a permanent traffic control order for the truck prohibition signs.

# Ashbury Dr No Truck Traffic Signage