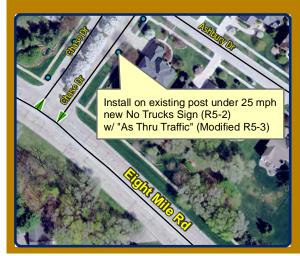

In order to discourage the use of residential local streets by large trucks and to allow enforcement by the Police Department, "No Trucks as through traffic" signs were installed at Chase Drive near Eight Mile Road, Ashbury Drive near Roethel Drive and Chase Drive near Nine Mile Road in March 2012 under a temporary traffic control order issued by the Traffic Engineer. (The traffic engineer is able to issue a temporary traffic control order for a period of 90 days). The installation of the signs has been effective in reducing the truck traffic within the subdivisions. Staff recommends a permanent traffic control order for the truck prohibition signs.

# Ashbury Dr No Truck Traffic Signage