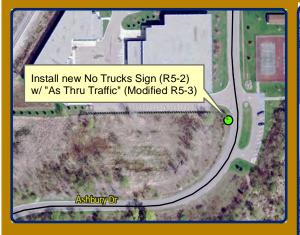

In order to discourage the use of residential local streets by large trucks and to allow enforcement by the Police Department, "No Trucks as through traffic" signs were installed at Chase Drive near Eight Mile Road, Ashbury Drive near Roethel Drive and Chase Drive near Nine Mile Road in March 2012 under a temporary traffic control order issued by the Traffic Engineer. (The traffic engineer is able to issue a temporary traffic control order for a period of 90 days). The installation of the signs has been effective in reducing the truck traffic within the subdivisions. Staff recommends a permanent traffic control order for the truck prohibition signs.

# Ashbury Dr No Truck Traffic Signage