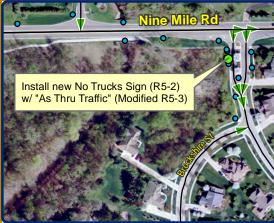

In order to discourage the use of residential local streets by large trucks and to allow enforcement by the Police Department, "No Trucks as through traffic" signs were installed at Chase Drive near Eight Mile Road, Ashbury Drive near Roethel Drive and Chase Drive near Nine Mile Road in March 2012 under a temporary traffic control order issued by the Traffic Engineer. (The traffic engineer is able to issue a temporary traffic control order for a period of 90 days). The installation of the signs has been effective in reducing the truck traffic within the subdivisions. Staff recommends a permanent traffic control order for the truck prohibition signs.

# Ashbury Dr No Truck Traffic Signage