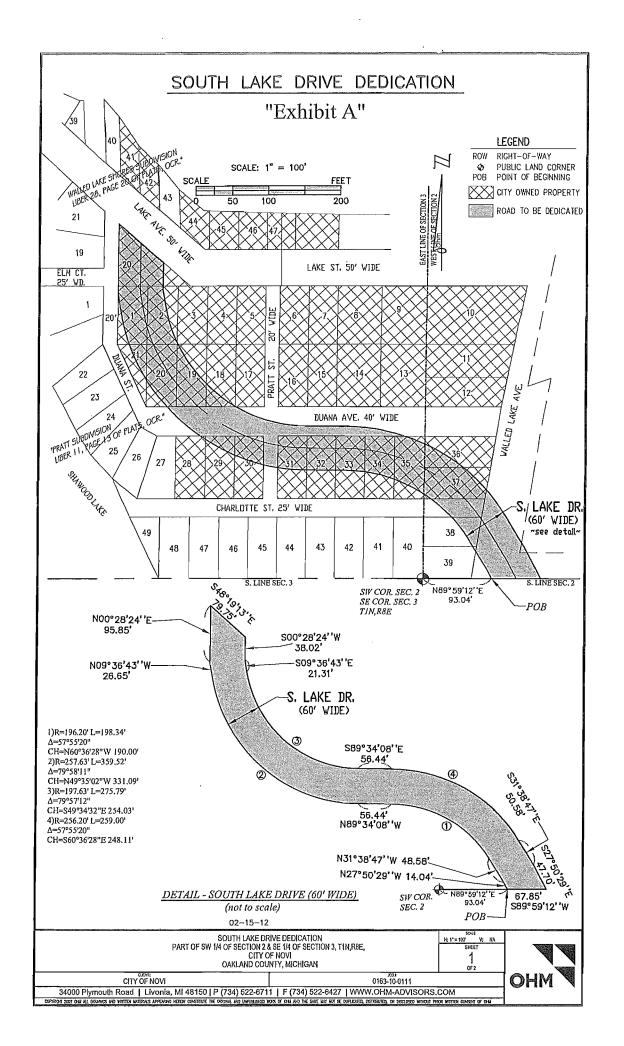

## SOUTH LAKE DRIVE DEDICATION "Exhibit A"

#### South Lake Drive (60 ft. wide) TO BE DEDICATED

A 60 foot wide being part of "Pratt Subdivision", as recorded in Liber 11 of Plats, Page 13, Oakland County records and part of "Walled Lake Shores Subdivision", as recorded in Liber 28 of Plats, Page 20, Oakland County records, also part of the SW 1/4 of Section 2, Town 1 North, Range 8 East, City of Novi, Oakland County, Michigan, described as follows:

Commencing at the SW corner of said Section 2; thence N 89°59'12" E 93.04 feet along the South line of said Section 2 to the Point of Beginning; thence N 27°50'29" W 14.04 feet; thence N 31°38'47" W 48.58 feet; thence 198.34 feet along a curve to the left having a radius of 196.20 feet, delta of 57°55'20", chord bears N 60°36'28" W 190.00 feet; thence N 89°34'08" W 56.44 feet; thence 359.52 feet along a curve to the right having a radius of 257.63 feet, delta of 79°58'11", chord bears N 49°35'02" W 331.09 feet to a point on the East right of way line of Duana Street (20 ft. wide), as platted in said "Walled Lake Shores Subdivision"; thence along said East line N 09°36'43"W 26.65 feet and N 00°28'24" E 95.85 feet to a point on the Southerly right of way line of Lake Avenue (50 ft. wide), as platted in said "Walled Lake Shores Subdivision"; thence along said Southerly line S 48°19'13" E 79.75 feet; thence S 00°28'24" W 38.02 feet; thence S 09°36'43" E 21.31feet; thence 275.79 feet along a curve to the left having a radius of 197.63 feet, delta of 79°57'12", chord bears S 49°34'32" E 254.03 feet; thence S 89°34'08" E 56.44 feet; thence 259.00 feet along a curve to the right having a radius of 256.20 feet, delta of 57°55'20", chord bears S 60°36'28" E 248.11 feet; thence S 31°38'47" E 50.58 feet; thence S 27°50'29" E 47.70 feet to a point on the South line of said Section 2; thence along said South line S 89°59'12" W 67.85 feet to the Point of Beginning. Said right of way falling over portions of the following platted lots: Lot 20 of said "Walled Lake Shores Sub." and Lots 1, 2, 3, 17-21, 28-39 and part of Duana Ave. (40 ft. wide) and part of Charlotte St. (25 ft. wide) of said "Pratt Sub.", also part of Walled Lake Avenue.