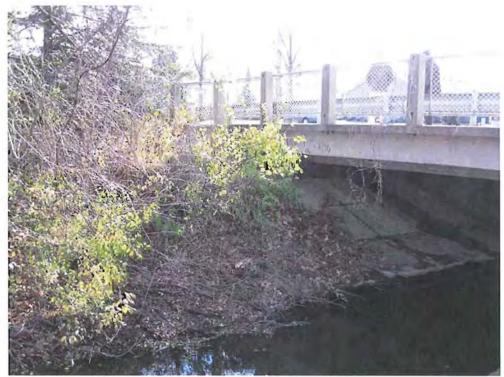

#### **BACKGROUND INFORMATION:**

The purpose of this project was to rehabilitate the Cranbrooke Drive Bridge over Ingersol Creek to prolong the useful life of the bridge. Specifically, the project included the replacement of deteriorated concrete at each approach, replacement of the outer bridge beams, replacement of the bridge barrier railing, the repair of the slope paving under the bridge, and placement of rip-rap along the stream bank under the bridge to prevent future scouring that would eventually undermine the bridge. The construction contract was awarded to Z-Contractors, Inc. at the June 20, 2011 City Council meeting in the amount of \$202,177.

Cranbrooke Drive Bridge Railing BEFORE

Cranbrooke Drive Bridge Railing AFTER

Underside of Cranbrooke Drive Bridge Railing BEFORE

Underside of Cranbrooke Drive with slope stabilization AFTER