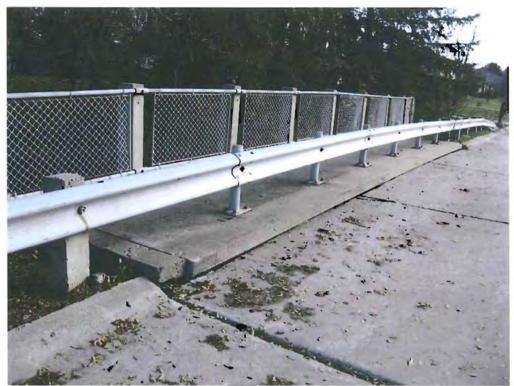

Cranbrooke Drive Bridge Railing BEFORE

Cranbrooke Drive Bridge Railing AFTER

Underside of Cranbrooke Drive Bridge Railing BEFORE

Underside of Cranbrooke Drive with slope stabilization AFTER