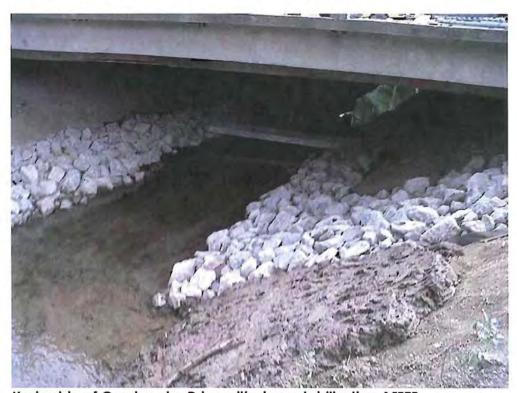

#### **BACKGROUND INFORMATION:**

The purpose of this project was to rehabilitate the Cranbrooke Drive Bridge over Ingersol Creek to prolong the useful life of the bridge. Specifically, the project included the replacement of deteriorated concrete at each approach, replacement of the outer bridge beams, replacement of the bridge barrier railing, the repair of the slope paving under the bridge, and placement of rip-rap along the stream bank under the bridge to prevent future scouring that would eventually undermine the bridge. The construction contract was awarded to Z-Contractors, Inc. at the June 20, 2011 City Council meeting in the amount of \$202,177.

Cranbrooke Drive Bridge Railing BEFORE

Cranbrooke Drive Bridge Railing AFTER

Underside of Cranbrooke Drive Bridge Railing BEFORE

Underside of Cranbrooke Drive with slope stabilization AFTER