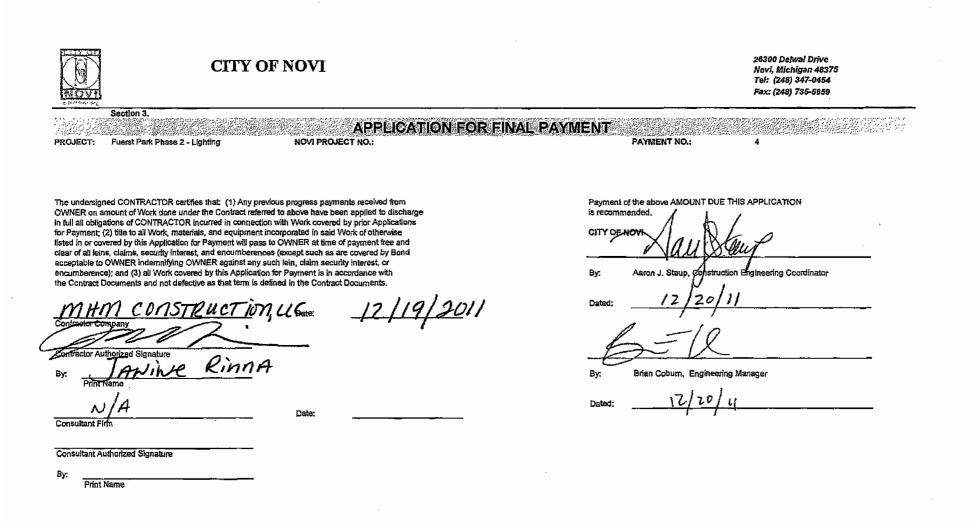

# **CITY of NOVI CITY COUNCIL**

Agenda Item C January 23, 2012

**SUBJECT:** Approval of the final payment to MHM Construction, LLC for the Fuerst Park Lighting Phase II project in the amount of \$32,646.70 and acceptance of Assignment of Contract Proceeds executed by MHM Construction, LLC authorizing the City to pay \$30,231.13 of the final payment directly to Wyandotte Electric Supply Company, Inc., a subcontractor for the project.

The project was awarded to MHM Construction, LLC at the April 4, 2011 City Council meeting in the amount of \$198,067.

The Engineering Division's in-house staff administered the construction contract, inspected the contractor's work, and prepared the attached documents verifying the final contract payment amount that is due on the contract (Final Pay Estimate No. 4, attached).

The City Attorney has reviewed the documentation and found it to be in an acceptable form (Beth Kudla Saarela's December 21, 2011 letter, attached).

There was one (1) approved change order resulting in a net increase of \$2,400 to the construction contract. This change order was approved in August 2011 for additional costs related to connecting to the electrical supply. The approved change order resulted in a final contract price of \$200,467.